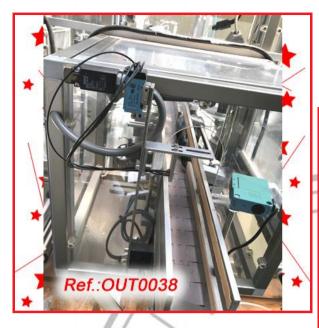

#### REVISED AND TESTED MACHINERY WITH THE FORMAT IT HAS AT THIS MOMENT (WE HAVE THE DOCUMENTATION OF THIS EQUIPMENT)

old price: 99,000 €

discount

S.L.

"IMA" MD-150 ACONDITIONER LINE FOR POWDER FILLED VIALS WITH BOTTLE FEEDER WITH BOTTLE BLOWER AND LAMINAR AIR FLOW BOOTH UNIT, "IMA" MODEL MD-150/1 POWDER MIDOSING UNIT, HOPPER WITH VIBRATOR WITH SALOMONICAL FOR AUTOMATIC FEEDING OF TOPS, DOSING CHUTE OF TOPS FOR AUTOMATIC FEEDING, "PAN-TECNICA" MODEL ROTOCAP-8 TOP CLOSER, "FISAIR" MODEL DFRB036 DEHUMIDIFIER UNIT, "OZAF" MODEL E15-AG51 NEBULIZER FEEDER, "CAM" MODEL HF-77 PACKAGING MACHINE AND "VIGNETTE" "IMA-LIBRA" MODEL SVL LABELLING MACHINE LINE IN GOOD CONDITION