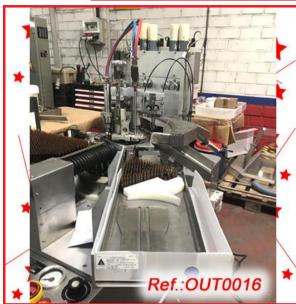

LE FILLING AND CLOSING MACHINE WITH FORMATS Nos. "0" AND "4" MACHINE IN GOOD CONDITION

REVISED AND TESTED MACHINERY (WE HAVE THE DOCUMENTATION OF THIS EQUIPMENT)









,S.L.









"KING" TB4 SEMIAUTOMATIC TABLET - PILL – HARD GELATIN CAPSULE – SOFT GELATIN CAPSULE COUNTING MACHINE. THIS MACHINE COUNTS WITH A CELL DETECTOR COUNTING MACHINE IN GOOD CONDITION

REVISED AND TESTED MACHINERY WITH THE PAINWORK IT HAS AT THIS MOMENT (WE HAVE THE DOCUMENTATION OF THIS EQUIPMENT)



"BAÜSCH + STRÖBEL" AFV-4005 AMPOULE FILLING AND SEALING MACHINE WITH A 2ML AMPOULE FORMAT MACHINE IN VERY GOOD CONDITION

#### FINISHED, REVISED AND TESTED MACHINERY WITH THE FORMAT IT HAS AT THIS MOMENT (WE HAVE THE DOCUMENTATION OF THIS EQUIPMENT)

old price: 29,500 €



## **OUTLET PRICE: 26.550 €**

































"AFINOMAQ" MODEL L.M.B. MONOBLOC BOTTLE FILLING AND CLOSING MACHINE FOR SYRUPS. THIS MACHINE IS EQUIPPED WITH THREE FILLING PISTONS, STAR AND COUNTERSTAR, TOP CLOSING UNIT AND TOUCH SCREEN. THIS MACHINE WOULD GO WITH TWO FORMATS OF 60ml AND 125ml IT HAS AT THIS MOMENT. MACHINE IN VERY GOOD CONDITION

#### REVISED AND TESTED MACHINERY WITH THE FORMATS IT HAS AT THIS MOMENT (WE HAVE THE DOCUMENTATION OF THIS EQUIPMENT)









CE°

2007 3 KW 400V+N

ENCHEDORA

54



# **E**afinomaq

EQUIPAMENTO: MODELO: Nº DE SÉRIE: ANO DE FABRICO: POTENCIA: TENSÃO:

Parque Industrial do Arneiro, Lt-38 2660-456 São Julião do Tojal - PORTUGAL Tel. 351 21 973 73 60 / 68 Fax 351 21 973 73 69 www.afinomaq.com

Ref.:OUT0002

179



"JEF" LIQUID - GEL FILLING MACHINE WITH TWO DOSING PISTONS,