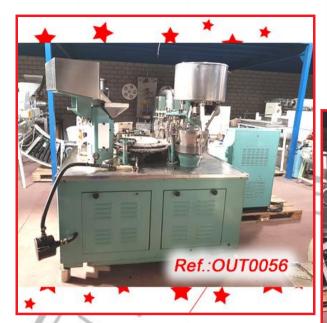

#### "AS IS" STATE MACHINERY WITH THE FORMAT IT HAS AT THIS MOMENT (WE HAVE THE DOCUMENTATION OF THIS EQUIPMENT)

Ref.:OUT0056

Ref.:OUT0056

"MG2-36" HARD GELATIN CAPSULE FILLING AND CLOSING MACHINE WITH POWDER DOSING HEAD. THESE MACHINES HAVE MANY FORMATS AVAILBALE 8 MACHINES AVAILABLE - OUTLET PRICE SPECIFIED IS PER MACHINE MACHINES IN GOOD CONDITION