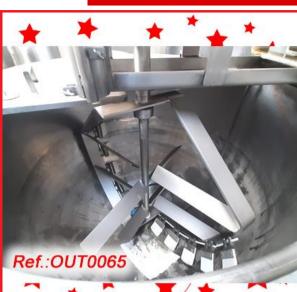

| 700 LITRE APPROX. "LEE" MIXER - BLENDER - (OUT0065)                                                                                                                                                                                                         | 113 |
|-------------------------------------------------------------------------------------------------------------------------------------------------------------------------------------------------------------------------------------------------------------|-----|
| "GIUISTY" 2000 LITRE APPROX. CREAM REACTOR - (OUT0022)                                                                                                                                                                                                      | 115 |
| 300 LITRE APPROX. LIQUID - GEL MANUFACTURE REACTORS - (OUT0014)                                                                                                                                                                                             | 118 |
| "OPTREL" MODEL PW-60 POWDER VIAL INSPECTION MACHINE WITH TWO<br>MAGNIFYING GLASSES - (OUT0005)                                                                                                                                                              | 121 |
| "PRISMA" DYNAMIC WEIGHT CONTROL MACHINES - (OUT0048)                                                                                                                                                                                                        | 123 |
| "BÖHLE" KA-200 PILL CALIBRATOR - CLASIFFIER MACHINE - (OUT0009)                                                                                                                                                                                             | 124 |
| "BAÜSCH + STRÖBEL" WASHING AND STERILIZING LINE - (OUT0041)                                                                                                                                                                                                 | 126 |
| STAINLESS STEEL "MyJ ANDRÉS" TYPE 5800-PP 1000KG SPINDLE COLUMN<br>ELEVATOR WITH "BIG-BAG" UNIT - (OUT0075)                                                                                                                                                 | 130 |
| "GLATT LABORTECNIC" STAINLESS STEEL CABIN FOR AIR CLEANING OF PALLETS WITH TWO OPPOSITE OPENING DOORS - (OUT0116)                                                                                                                                           | 131 |
| "WEISHAUPT" TYPE G70/2-A BURNER FOR BOILER WITH ITS ELECTRIC CONTROL CABINET - (OUT0110)                                                                                                                                                                    | 135 |
| "MARCHESINI" MB-420 ALU-PVC BLISTER LINE WITH "MARCHESINI" BA-100<br>PACKAGING MACHINE - (OUT0011)                                                                                                                                                          | 138 |
| "IMA" C70 PVC-ALUMINUM BLISTER AND PACKAGING LINE - (OUT0027)                                                                                                                                                                                               | 141 |
| BLISTER LINE WITH AN "IMA" WINPACK TR-135 BLISTER MACHINE FOR<br>PVC-ALUMINUM AND A "FLEXA" PACKAGING MACHINE - (OUT0106)                                                                                                                                   | 143 |
| "MARCHESINI" BLISTER LINE WITH PACKAGING MACHINE WITH A<br>"MARCHESINI" MODEL GAMMA MB-440 BLISTER MACHINE FOR<br>MANUFACTURE OF ALUMINUM - ALUMINUM AND ALUMINUM - PVC<br>BLISTERS AND "MARCHESINI" MODEL BA-400 TUCK-TOP PACKAGING<br>MACHINE - (OUT0164) | 145 |
| "IMA" MD-150 ACONDITIONER LINE FOR POWDER FILLED VIALS - (OUT0163)                                                                                                                                                                                          | 149 |
| "MARCHESINI" MB-421 BLISTER FORMING - FILLING AND SEALING<br>MACHINE FOR MANUFACTURE OF PVC-ALUMINUM AND ALUMINUM -<br>ALUMINUM BLISTERS - (OUT0165)                                                                                                        | 153 |
| "FAMAR" MODEL "AP" THERMOFORMING - SEALING - CUTTING BLISTER<br>MACHINE WITH ONE FORMAT AS IN STOCK - (OUT0156)                                                                                                                                             | 156 |
| "IMA - ZANASI" AZ-40 CAPSULE FILLING AND CLOSING MACHINE WITH<br>FORMATS FOR PELLETS NUMBERS "0", "1", "2", "3" Y FORMATS FOR<br>POWDER NUMBERS "0", "2" Y "4" - (OUT0090)                                                                                  | 157 |
| "ZANASI" RM-63 CAPSULE FILLING AND SEALING MACHINE WITH No."0"<br>CAPSULE FORMAT - (OUT0018)                                                                                                                                                                | 160 |
| "ZANASI" RM-63 CAPSULE FILLING AND SEALING MACHINE WITH Nos."0"<br>AND "00" CAPSULE FORMATS - (OUT0141)                                                                                                                                                     | 162 |
| "IMA - ZANASI" MODEL LZ-64 AUTOMATIC HARD GELATIN CAPSULE<br>FILLING AND CLOSING MACHINE WITH CAPSULE FORMAT NUMBER "0" -<br>(OUT0155)                                                                                                                      | 164 |