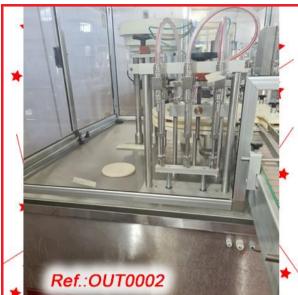

|                                 | CEFENISA, S.L. Tel.: (+034) 918 844 136 eMail.: comercial@gn                                                                             | apoor |
|---------------------------------|------------------------------------------------------------------------------------------------------------------------------------------|-------|
|                                 | RG (BÖSCH)" MODEL GKF-1200 AUTOMATIC HARD<br>ILE FILLING AND CLOSING MACHINE WITH FORMATS Nos.<br>IT0159)                                |       |
| AND CLOSING M                   | CE" MODEL "IN-CAP" HARD GELATIN CAPSULE FILLING<br>IACHINE WITH FOUR CAPSULE FORMATS Nos. "0" – "2" – "3"<br>IER AND PELLETS - (OUT0154) |       |
| -                               | AUTOMATIC TABLET - PILL – HARD GELATIN CAPSULE –<br>CAPSULE COUNTING MACHINE - (OUT0143)                                                 |       |
|                                 | ÖBEL" AFV-4005 AMPOULE FILLING AND SEALING<br>A 2ML AMPOULE FORMAT - (OUT0016)                                                           |       |
|                                 | R-920 AUTOMATIC AMPOULE FILLING AND SEALING<br>ARED WITH A 20ml AMPOULE FORMAT - (OUT0169)                                               |       |
|                                 | DEL L.M.B. MONOBLOC BOTTLE FILLING AND CLOSING<br>YRUPS WITH TWO FORMATS OF 60ml AND 125ml IT HAS<br>IT - (OUT0002)                      |       |
|                                 | EL FILLING MACHINE WITH TWO DOSING PISTONS, ONE<br>50ml FILLING RANGE AND ANOTHER WITH 5ml TO 20ml<br>- (OUT0134)                        |       |
| "ROURE VISSOM<br>MACHINE - (OUT | MATIC" SEMIAUTOMATIC AUGER HEAD POWDER FILLING<br>0157)                                                                                  |       |
|                                 | CA" MODEL CS-A CAPPING MACHINE WITH ALUMINUM<br>NGING HEAD - (OUT0166)                                                                   |       |
| "TECSE" MODEL<br>MACHINE - (OUT | "DP302" SEMIAUTOMATIC AUGER HEAD POWDER FILLING<br>0158)                                                                                 |       |
|                                 | SACHET FORMING - FILLING - SEALING MACHINE FOR<br>HETS WITH LIQUID - GEL - (OUT0145)                                                     |       |
|                                 | IODEL "BA-400" TUCK-TOP PACKAGING MACHINE WITH<br>R UNIT - (OUT0160)                                                                     |       |
| "BAND-ALL" SEM                  | IIAUTOMATIC BANDING MACHINES - (OUT0092)                                                                                                 |       |
| "WOLKE" m600 A<br>(OUT0100)     | ADVANCED BATCH MARKER WITH TRANSPORT BAND -                                                                                              |       |
|                                 | BATCH MARKING LINE MOUNTED ON HINGE TRANSPORT<br>GHT AND WIDTH REGULATION WITH SIDE RAILINGS -                                           |       |
|                                 | L-400 TYPE "VTE" TAMPER EVIDENT LABELLING MACHINE<br>BELLING HEADS - (OUT0137)                                                           |       |
| -                               | L-400 TYPE V LABELLING MACHINE WITH UPPER<br>D FOR KITS OR BOXES - (OUT0101)                                                             |       |
| "AUTOETIK" VER                  | RTICAL MANUAL LABELER - (OUT0142)                                                                                                        |       |
| "NERI" MODEL B                  | L-600-S HYBRID SYRINGE LABELLING MACHINE -                                                                                               |       |