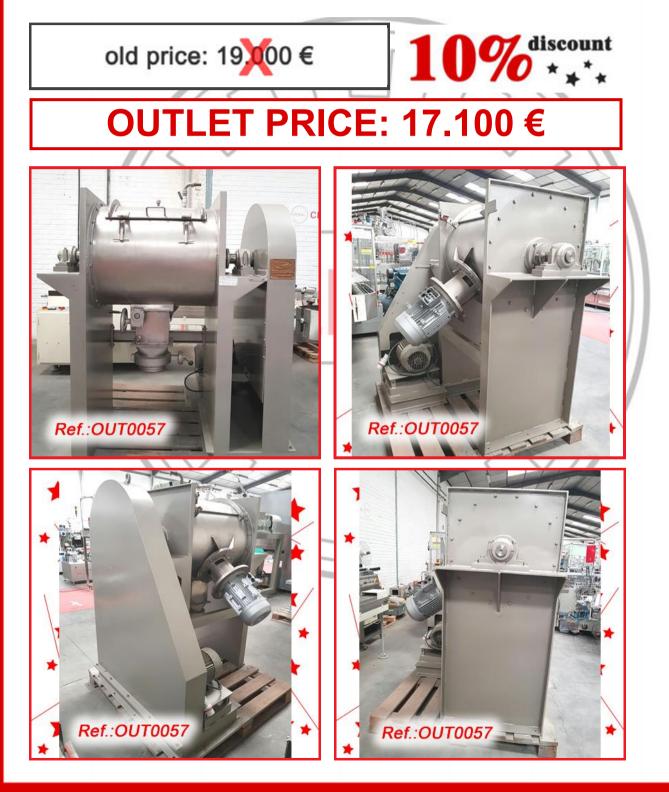

ANK WITH MANHOLE WITH CLAMPS, EXTERNAL VIEW GLASS, SEVERAL UPPER INLETS WITH AIR VENTING AND PRESSURE GAUGE, LOWER SIDE OUTLET AND SUPPORT STRUCTURE WITH LEGS FOR EASY MOVING. 2 TANKS AVAILABLE - OUTLET PRICE SPECIFIED IS PER TANK TANKS IN VERY GOOD CONDITION

#### REVISED AND TESTED MACHINERY (WE DON'T HAVE ANY DOCUMENTATION OF THIS EQUIPMENT)





MIRROR FINISH STAINLESS STEEL "HÜTTLIN" MODEL HMG-250 GRANULATOR WITH STRUCTURE AND ELECTRIC CONTROL CABINET. EQUIPMENT IN VERY GOOD CONDITION

REVISED AND TESTED MACHINERY (WE HAVE THE DOCUMENTATION OF THIS EQUIPMENT)











"LLEAL" 200 LITRE APPROX. GRANULATOR MACHINE WITH INTERNAL BLADE WITH PRONGS GRANULATOR IN VERY GOOD CONDITION

#### FINISHED, REVISED, PAINTED AND TESTED MACHINERY (WE DON'T HAVE ANY DOCUMENTATION OF THIS EQUIPMENT)







"ROMACO ROTOLAB" MODEL V032601 LABORATORY MIXER -GRANULATOR EQUIPMENT EQUIPMENT IN GOOD CONDITION

#### REVISED AND TESTED MACHINERY (WE HAVE THE DOCUMENTATION OF THIS EQUIPMENT)



| Ref.:OUTO |          |
|-----------|----------|
|           | <image/> |











A,S.L.





50 LITRE APPROX. "LLEAL" MODEL B-50 "V" TYPE MIXER MIXER IN GOOD CONDITION

REVISED AND TESTED MACHINERY WITH THE PAINWORK IT HAS AT THIS MOMENT (WE HAVE THE DOCUMENTATION OF THIS EQUIPMENT)





# **OUTLET PRICE: 5.310 €**









"M.J. ANDRÉS" 600 LITRE APPROX. "V" MIXER WITH HERMETIC CLAMP CLOSURES AND VALVE FOR USING IF WANTED A VACUUM PRODUCT LOAD SYSTEM (VAC-U.MAX) MIXER IN GOOD CONDITION

REVISED AND TESTED MACHINERY WITH THE PAINWORK IT HAS AT THIS MOMENT (WE DON'T HAVE ANY DOCUMENTATION OF THIS EQUI