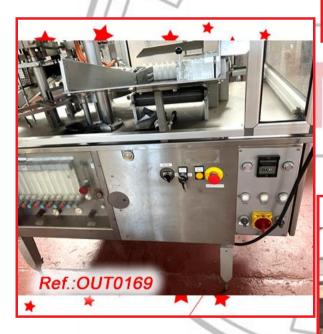

NG AND CLOSING MACHINE WITH FORMATS Nos. "0" AND "4" MACHINE IN GOOD CONDITION

REVISED AND TESTED MACHINERY (WE HAVE THE DOCUMENTATION OF THIS EQUIPMENT)









,S.L.









"KING" TB4 SEMIAUTOMATIC TABLET - PILL – HARD GELATIN CAPSULE – SOFT GELATIN CAPSULE COUNTING MACHINE. THIS MACHINE COUNTS WITH A CELL DETECTOR COUNTING MACHINE IN GOOD CONDITION

REVISED AND TESTED MACHINERY WITH THE PAINWORK IT HAS AT THIS MOMENT (WE HAVE THE DOCUMENTATION OF THIS EQUIPMENT)



"BAÜSCH + STRÖBEL" AFV-4005 AMPOULE FILLING AND SEALING MACHINE WITH A 2ML AMPOULE FORMAT MACHINE IN VERY GOOD CONDITION

#### FINISHED, REVISED AND TESTED MACHINERY WITH THE FORMAT IT HAS AT THIS MOMENT (WE HAVE THE DOCUMENTATION OF THIS EQUIPMENT)

old price: 29,500 €



## **OUTLET PRICE: 26.550 €**

































"AFINOMAQ" MODEL L.M.B. MONOBLOC BOTTLE FILLING AND CLOSING MACHINE FOR SYRUPS. THIS MACHINE IS EQUIPPED WITH THREE FILLING PISTONS, STAR AND COUNTERSTAR, TOP CLOSING UNIT AND TOUCH SCREEN. THIS MACHINE WOULD GO WITH TWO FORMATS OF 60ml AND 125ml IT HAS AT THIS MOMENT. MACHINE IN VERY GOOD CONDITION

#### REVISED AND TESTED MACHINERY WITH THE FORMATS IT HAS AT THIS MOMENT (WE HAVE THE DOCUMENTATION OF THIS EQUIPMENT)









CE°

2007 3 KW 400V+N

ENCHEDORA

54



# **E**afinomaq

EQUIPAMENTO: MODELO: Nº DE SÉRIE: ANO DE FABRICO: POTENCIA: TENSÃO:

Parque Industrial do Arneiro, Lt-38 2660-456 São Julião do Tojal - PORTUGAL Tel. 351 21 973 73 60 / 68 Fax 351 21 973 73 69 www.afinomaq.com

Ref.:OUT0002

179



"JEF" LIQUID - GEL FILLING MACHINE WITH TWO DOSING PISTONS, ONE WIT