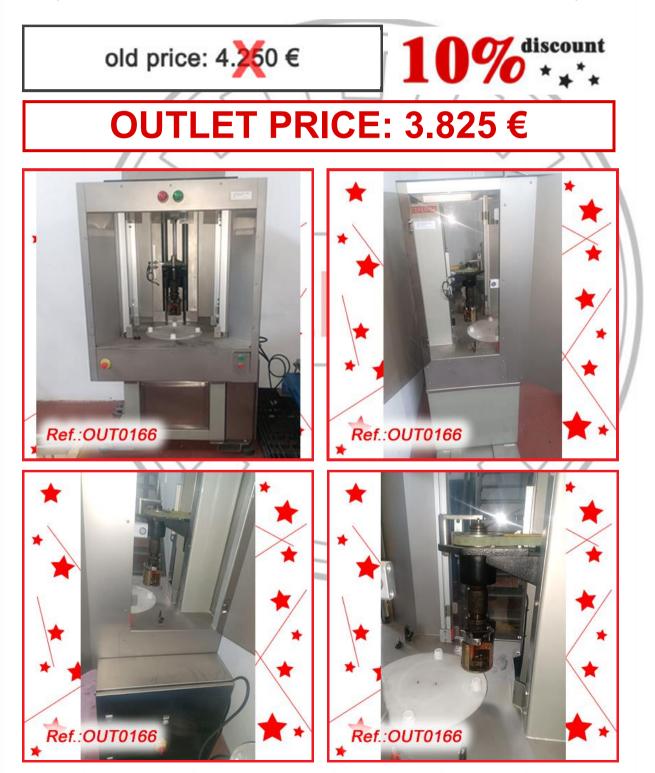

O 20ml FILLING RANGE, WITH TWO VALVES AND DOSING NOZZLES, ONE DOSING NOZZLE FOR FILLING OF BOTTLES AND ANOTHER DOSING NOZZLE FOR FILLING OF SMALL VIALS. EQUIPMENT IN VERY GOOD CONDITION MACHINE READY FOR IMMEDIATE EXPEDITION

#### REVISED AND TESTED MACHINERY (WE HAVE THE DOCUMENTATION OF THIS EQUIPMENT)





"ROURE VISSOMATIC" SEMIAUTOMATIC AUGER HEAD POWDER FILLING MACHINE MACHINE IN GOOD CONDITION

### REVISED AND TESTED MACHINERY (WE HAVE THE DOCUMENTATION OF THIS EQUIPMENT)



"MECANOQUÍMICA" MODEL CS-A CAPPING MACHINE WITH ALUMINUM CAPSULES FLANGING HEAD WITH THE FORMAT IT HAS AT THIS MOMENT. THIS MACHINE IS ENCLOSED IN SAFETY CABINET WITH ITS PROTECTION AND SECURITY ELEMENTS MACHINE IN GOOD CONDITION

REVISED AND TESTED MACHINERY (WE DON'T HAVE ANY DOCUMENTATION OF THIS EQUIPMENT)





"TECSE" MODEL "DP302" SEMIAUTOMATIC AUGER HEAD POWDER FILLING MACHINE MACHINE IN GOOD CONDITION

REVISED AND TESTED MACHINERY (WE DON'T HAVE ANY DOCUMENTATION OF THIS EQUIPMENT)



"ROVEMA" S-90 SACHET FORMING - FILLING - SEALING MACHINE FOR FILLING OF SACHETS WITH LIQUID - GEL WITH ONE PISTON WITH PRODUCT UPPER TANK AND ELECTRIC CONTROL PANEL WITH DIGITAL TEMPERATURE PROGRAMMERS MACHINE IN VERY GOOD CONDITION

### FINISHED, REVISED, PAINTED AND TESTED MACHINERY (WE HAVE THE DOCUMENTATION OF THIS EQUIPMENT)







"MARCHESINI" MODEL "BA-400" TUCK-TOP PACKAGING MACHINE WITH LEAFLET FOLDER UNIT. AT THIS MOMENT IT IS PREPARED FOR PACKAGING OF BLISTERS WITH THE LOADING UNITS AT INPUT. THIS MACHINE IS ENCLOSED IN A SAFETY GUARD CABINET MACHINE IN GOOD CONDITION

### REVISED AND TESTED MACHI