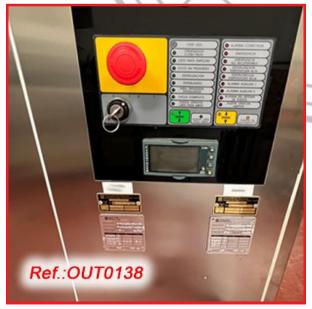

CONTENT INDEX

| "KEK" HORIZONTAL SIEVE MACHINE WITH INPUT CHUTE, ELECTRIC<br>CONTROL CABINET, STRUCTURE AND ONE MESH 250mm APPROX.<br>DIAMETER x 630mm APPROX. LENGTH - (OUT0121)                                      | 250 |
|--------------------------------------------------------------------------------------------------------------------------------------------------------------------------------------------------------|-----|
| "FREWITT" MF-6 STAINLESS STEEL ATEX OSCILATING SIEVE WITH ONE<br>MESH AS IN STOCK - (OUT0140)                                                                                                          | 252 |
| "BONALS" OSCILATING SIEVE MACHINE MODEL G-45 WITH STRUCTURE,<br>SUPPORT LEGS, CASTER WHEELS AND ONE MESH AS IN STOCK -<br>(OUT0117)                                                                    | 254 |
| "BÖHLE" MODELO PFG-600-EX STAINLES STEEL CENTRIFUGE SIEVE<br>MACHINE - (OUT0023)                                                                                                                       | 255 |
| "GLATT LABORTECNIC" STAINLESS STEEL CENTRIFUGAL SIEVE MODEL<br>"TR-120" WITH PRODUCT LOAD CHUTE, STAINLESS STEEL STRUCTURE,<br>SUPPORT LEGS WITH CASTER WHEELS AND ONE MESH AS IN STOCK -<br>(OUT0128) | 257 |
| LABORATORY "ERWEKA" OSCILATING SIEVE MACHINE MODEL KU-1 WITH<br>THE MESH IT HAS AT THIS MOMENT - (OUT0120)                                                                                             | 258 |
| "GLATT LABORTECNIC" POLISHED STAINLESS STEEL CONICAL SIEVE -<br>CHOPPER MODEL "GSW-290" WITH STRUCTURE, ELEVATION SYSTEM,<br>WHEELS WITH BRAKES AND ONE MESH AS IN STOCK - (OUT0127)                   | 260 |
| "GLATT LABORTECNIC" STAINLESS STEEL CONICAL SIEVE - CHOPPER<br>MODEL "TRG-250.03" WITH STAINLESS STEEL STRUCTURE, CASTER WITH<br>WHEELS WITH BRAKES AND ONE MESH AS IN STOCK - (OUT0126)               | 262 |
| "FEDEGARI" MODEL "FOM2" 400 LITRE APPROX. STAINLESS STEEL<br>DOUBLE DOOR AUTOCLAVE - (OUT0138)                                                                                                         | 264 |
| "FEDEGARI" STAINLESS STEEL 950 LITRE APPROX. AUTOCLAVE WITH<br>TRAY TROLLEY AND CONTROL SCREEN - (OUT0139)                                                                                             | 266 |
| "SAFELINE" METAL DETECTOR WITH STRUCTURE AND WHEELS - (OUT0036)                                                                                                                                        | 268 |
| "LOCK METALCHEK" MODEL 30+ METAL DETECTOR FOR<br>PHARMACEUTICAL USE - (OUT0037)                                                                                                                        | 269 |
| "ADVANTECH" MODEL D-800 TABLET - PILL CLEANER - DEDUSTER -<br>(OUT0149)                                                                                                                                | 273 |
| "ADVANTECH" MODEL D-800 TABLET - PILL CLEANER - DEDUSTER -<br>(OUT0150)                                                                                                                                | 274 |
| "PHARMATECHNOLOGY" MODELO COMBI-750LI TABLET - PILL CLEANER -<br>DEDUSTER WITH METAL DETECTOR - (OUT0152)                                                                                              | 275 |
| "MASCHINPEX" MANUAL ROLLER TYPE CAPSULE REVISER MACHINE WITH<br>FEEDING HOPPER AND CASTER WHEELS WITH BRAKES - (OUT0123)                                                                               | 277 |
| "METTLER-TOLEDO GARVENS" TYPE E-2 DINAMIC INLINE WEIGHING<br>EQUIPMENT FOR BOTTLES AND SACHETS - (OUT0170)                                                                                             | 280 |
| "HERAEUS KENDRO" TYPE UT-6120 LABORATORY OVEN - (OUT0147)                                                                                                                                              | 281 |
| "MEMMERT" LABORATORY WITH COOLING AND HUMIDITY CONTROL -<br>(OUT0148)                                                                                                                                  | 282 |
| CONTENT INDEX                                                                                                                                                                                          |     |