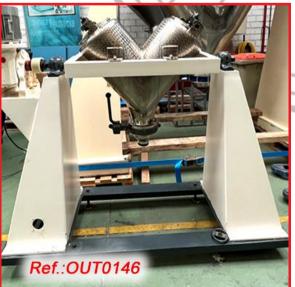

D MACHINERY (WE HAVE THE DOCUMENTATION OF THIS EQUIPMENT)











"LLEAL" 200 LITRE APPROX. GRANULATOR MACHINE WITH INTERNAL BLADE WITH PRONGS GRANULATOR IN VERY GOOD CONDITION

#### FINISHED, REVISED, PAINTED AND TESTED MACHINERY (WE DON'T HAVE ANY DOCUMENTATION OF THIS EQUIPMENT)







"ROMACO ROTOLAB" MODEL V032601 LABORATORY MIXER -GRANULATOR EQUIPMENT EQUIPMENT IN GOOD CONDITION

#### REVISED AND TESTED MACHINERY (WE HAVE THE DOCUMENTATION OF THIS EQUIPMENT)



| Ref.:OUTO |          |
|-----------|----------|
|           | <image/> |











A,S.L.





50 LITRE APPROX. "LLEAL" MODEL B-50 "V" TYPE MIXER MIXER IN GOOD CONDITION

REVISED AND TESTED MACHINERY WITH THE PAINWORK IT HAS AT THIS MOMENT (WE HAVE THE DOCUMENTATION OF THIS EQUIPMENT)





# **OUTLET PRICE: 5.310 €**









"M.J. ANDRÉS" 600 LITRE APPROX. "V" MIXER WITH HERMETIC CLAMP CLOSURES AND VALVE FOR USING IF WANTED A VACUUM PRODUCT LOAD SYSTEM (VAC-U.MAX) MIXER IN GOOD CONDITION

REVISED AND TESTED MACHINERY WITH THE PAINWORK IT HAS AT THIS MOMENT (WE DON'T HAVE ANY DOCUMENTATION OF THIS EQUIPMENT)



"P.PRATT" 50 LITRE APPROX. STAINLESS STEEL "V" MIXER WITH TWO HERMETIC LIDS AND OUTLET WITH VALVE MIXER IN GOOD CONDITION MACHINE READY FOR IMMEDIATE EXPEDITIO

#### REVISED AND TESTED MACHINERY WITH THE PAINWORK IT HAS AT THIS MOMENT (WE HAVE THE DOCUMENTATION OF THIS EQUIPMENT)





# **OUTLET PRICE: 5.310 €**





Ref.:OUT0131





"E. BACHILLER" STAINLESS STEEL 1.000 LITRE APPROX. BICONICAL MIXER WITH ELECTRIC CONTROL CABINET AND MIXING TIMER. THIS MIXER HAS THE MOTOR AND THE TWO SHAFTS ENCLOSE