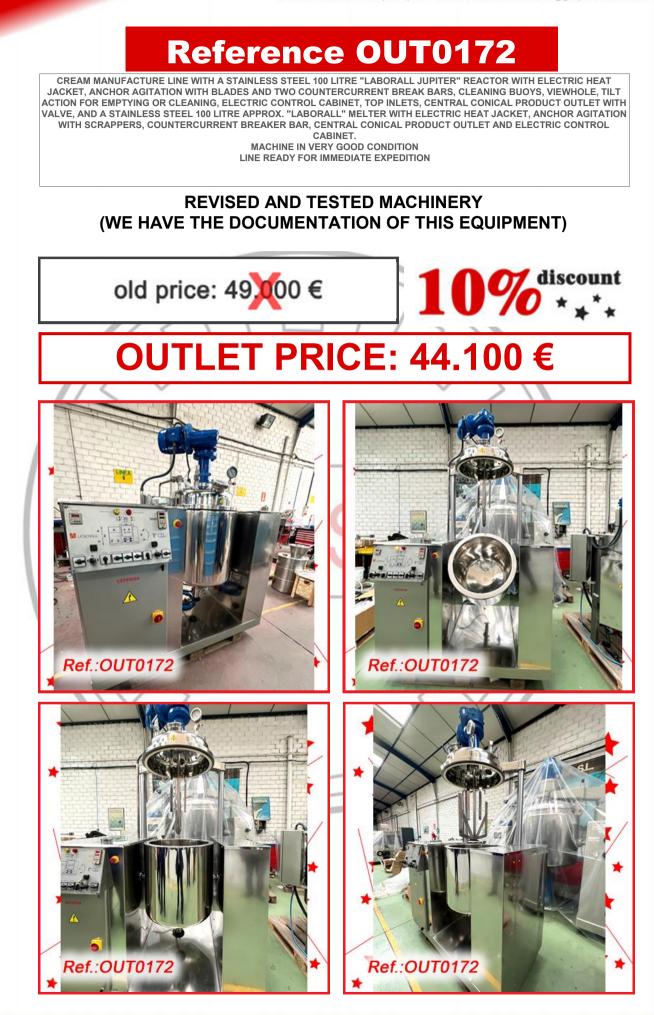

ACTOR WITH MARINE AGITATION, PRESSURE LID WITH CLAMPS, VIEWHOLE, SEVERAL INLETS ON TOP LID, GRIP HANDLE, COUNTERWEIGHT ON LID TO EASE LID OPENING AND SUPPORT LEGS REACTOR IN GOOD CONDITION REACTOR READY FOR IMMEDIATE EXPEDITION

### REVISED AND TESTED MACHINERY (WE DON'T HAVE ANY DOCUMENTATION OF THIS EQUIPMENT)







STAINLESS STEEL "M.J. ANDRÉS" 500 LITRE APPROX. PRESSURE REACTOR WITH MARINE AGITATION, PRESSURE LID WITH CLAMPS, STEAM PRESSURE GAUGE, MANHOLE WITH VIEWHOLE, SEVERAL INLETS ON TOP LID, MOTOR ENCLOSED IN STAINLESS STEEL SAFETY CANBINET, COUNTERWEIGHT ON LID TO EASE LID OPENING, GRIP HANDLE AND SUPPORT LEGS WITH WHEELS

MACHINE IN GOOD CONDITION REACTOR READY FOR IMMEDIATE EXPEDITION

### REVISED AND TESTED MACHINERY (WE HAVE THE DOCUMENTATION OF THIS EQUIPMENT)

















Ref. OUTO172















1.350 LITRE APPROX. STAINLESS STEEL STORAGE TANK WITH MANHOLE WITH CLAMPS AND COUNTERWEIGHT FOR EASY ELEVATION OF LID, EXTERNAL VIEW GLASS, SEVERAL UPPER INLETS WITH AIR VENTING AND PRESSURE GAUGE, LOWER SIDE OUTLET AND SUPPORT STRUCTURE WITH LEGS FOR EASY MOVING. 2 TANKS AVAILABLE - OUTLET PRICE SPECIFIED IS PER TANK TANKS IN VERY GOOD CONDITION

#### REVISED AND TESTED MACHINERY (WE DON'T HAVE ANY DOCUMENTATION OF THIS EQUIPMENT)









SA,S.L.







1.320 LITRE APPROX. STAINLESS STEEL STORAGE TANK WITH MANHOLE WITH CLAMPS, EXTERNAL VIEW GLASS, SEVERAL UPPER INLETS WITH AIR VENTING AND PRESSURE GAUGE, LOWER SIDE OUTLET AND SUPPORT STRUCTURE WITH LEGS FOR EASY MOVING. 2 TANKS AVAILABLE - OUTLET PRICE SPECIFIED IS PER TANK TANKS IN VERY GOOD CONDITION

##