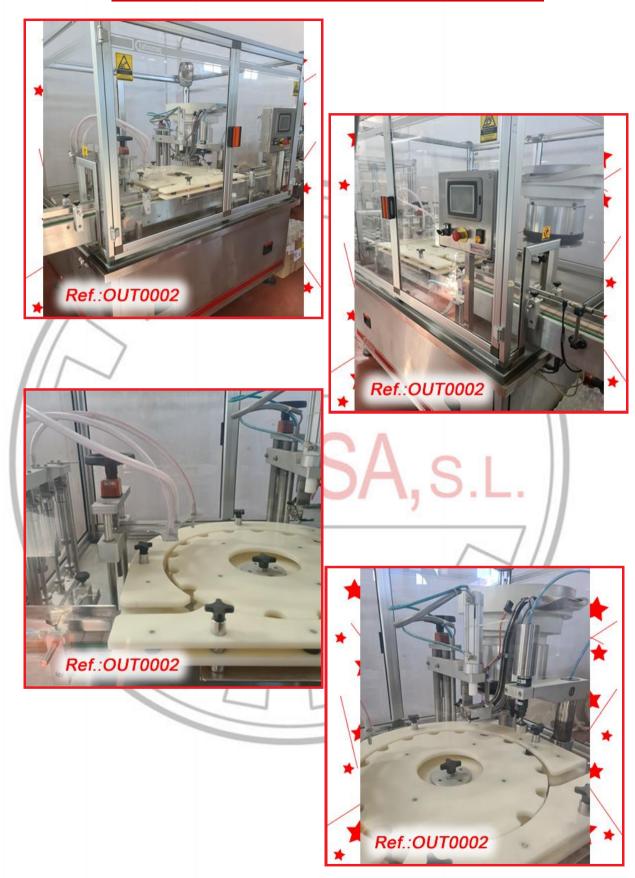

|                                 | CEFENISA, S.L. Tel.: (+034) 918 844 136 eMail.: comercial@gn                                                                             | apoor |
|---------------------------------|------------------------------------------------------------------------------------------------------------------------------------------|-------|
|                                 | RG (BÖSCH)" MODEL GKF-1200 AUTOMATIC HARD<br>ILE FILLING AND CLOSING MACHINE WITH FORMATS Nos.<br>IT0159)                                |       |
| AND CLOSING M                   | CE" MODEL "IN-CAP" HARD GELATIN CAPSULE FILLING<br>IACHINE WITH FOUR CAPSULE FORMATS Nos. "0" – "2" – "3"<br>IER AND PELLETS - (OUT0154) |       |
| -                               | AUTOMATIC TABLET - PILL – HARD GELATIN CAPSULE –<br>CAPSULE COUNTING MACHINE - (OUT0143)                                                 |       |
|                                 | ÖBEL" AFV-4005 AMPOULE FILLING AND SEALING<br>A 2ML AMPOULE FORMAT - (OUT0016)                                                           |       |
|                                 | R-920 AUTOMATIC AMPOULE FILLING AND SEALING<br>ARED WITH A 20ml AMPOULE FORMAT - (OUT0169)                                               |       |
|                                 | DEL L.M.B. MONOBLOC BOTTLE FILLING AND CLOSING<br>YRUPS WITH TWO FORMATS OF 60ml AND 125ml IT HAS<br>IT - (OUT0002)                      |       |
|                                 | EL FILLING MACHINE WITH TWO DOSING PISTONS, ONE<br>50ml FILLING RANGE AND ANOTHER WITH 5ml TO 20ml<br>- (OUT0134)                        |       |
| "ROURE VISSOM<br>MACHINE - (OUT | MATIC" SEMIAUTOMATIC AUGER HEAD POWDER FILLING<br>0157)                                                                                  |       |
|                                 | CA" MODEL CS-A CAPPING MACHINE WITH ALUMINUM<br>NGING HEAD - (OUT0166)                                                                   |       |
| "TECSE" MODEL<br>MACHINE - (OUT | "DP302" SEMIAUTOMATIC AUGER HEAD POWDER FILLING<br>0158)                                                                                 |       |
|                                 | SACHET FORMING - FILLING - SEALING MACHINE FOR<br>HETS WITH LIQUID - GEL - (OUT0145)                                                     |       |
|                                 | IODEL "BA-400" TUCK-TOP PACKAGING MACHINE WITH<br>R UNIT - (OUT0160)                                                                     |       |
| "BAND-ALL" SEM                  | IIAUTOMATIC BANDING MACHINES - (OUT0092)                                                                                                 |       |
| "WOLKE" m600 A<br>(OUT0100)     | ADVANCED BATCH MARKER WITH TRANSPORT BAND -                                                                                              |       |
|                                 | BATCH MARKING LINE MOUNTED ON HINGE TRANSPORT<br>GHT AND WIDTH REGULATION WITH SIDE RAILINGS -                                           |       |
|                                 | L-400 TYPE "VTE" TAMPER EVIDENT LABELLING MACHINE<br>BELLING HEADS - (OUT0137)                                                           |       |
| -                               | L-400 TYPE V LABELLING MACHINE WITH UPPER<br>D FOR KITS OR BOXES - (OUT0101)                                                             |       |
| "AUTOETIK" VER                  | RTICAL MANUAL LABELER - (OUT0142)                                                                                                        |       |
| "NERI" MODEL B                  | L-600-S HYBRID SYRINGE LABELLING MACHINE -                                                                                               |       |