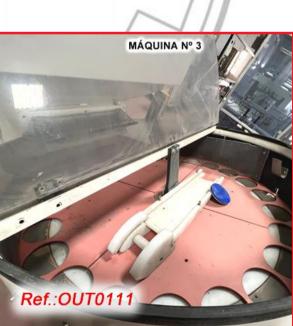

COMPLETE (No. 6471) FILLING - CLOSING - GROUPING - RETRACTING LINE FOR TINS WITH PACKING MACHINE WITH TIN HOPPER WITH "TOLKE" POSTIONING UNIT OF TINS TO FILLING MACHINE, "MFC" TIN FILLING MACHINE WITH ALUMINIUM FOIL PLACING UNIT FROM ALUMINIUM REEL WITH CUTTER, HOPPER WITH "TOLKE" TIN LID POSITIONER TO CLOSING MACHINE, LID CLOSING MACHINE, "SKINNETTA" GROUPING - RETRACTING MACHINE, "CAM" SM PACKING MACHINE AND OUTPUT TO ROLLER TRANSPORT TABLE LINE IN GOOD CONDITION

#### "AS IS" STATE MACHINERY (WE HAVE THE DOCUMENTATION OF THIS EQUIPMENT)

Llenadora de latas de Colocadora de aluminios en latas partiendo de bobina con cortador y posicionador de aluminio a las latas en la parte superior.

vibrador-posicionador de tapas con vibrador-posicionador de tapas de latas para cerrado en automático de latas.

. L.

Transfer de latas de llenadora-cerradora a agrupador con retráctil "SKINNETTA"

Encajadora "CAM" para llenado y cerrado de agrupaciones de latas en cajas de cartón.