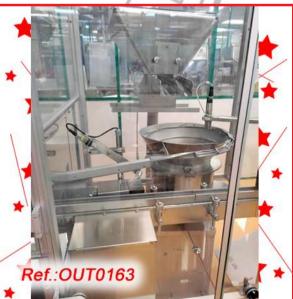

"MASCHINPEX" MANUAL ROLLER TYPE CAPSULE REVISER MACHINE WITH FEEDING HOPPER AND CASTER WHEELS WITH BRAKES REVISER MACHINE IN VERY GOOD CONDITION MACHINE READY FOR IMMEDIATE EXPEDITION

REVISED AND TESTED MACHINERY (WE HAVE THE DOCUMENTATION OF THIS EQUIPMENT)