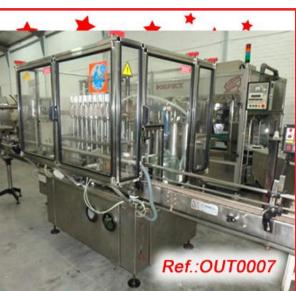

#### "AS IS" STATE MACHINERY WITH THE FORMAT IT HAS AT THIS MOMENT (WE DON'T HAVE ANY DOCUMENTATION OF THIS EQUIPMENT)

"J.ESQUERDA" 8 PISTON AUTOMATIC FILLING AND CLOSING LINE WITH "J.ESQUERDA" MODELO LL-H-8/2000/BS FILLING MACHINE WITH EIGHT UP TO TWO LITRE PISTONS WITH PRODUCT TANK WITH LEVEL INDICATOR,

CONTAINER WITH GIRAFFE TYPE TOP LIFTER, HOPPER WITH VIBRATOR AND SALOMONICAL FOR AUTOMATIC DELIVERY OF TOPS TO AUTOMATIC CLOSING MACHINE

"J.ESQUERDA" AUTOMATIC CLOSING MACHINE WITH STAR, COUNTERSTAR AND SCREW TYPE TOP CLOSING HEAD WITH THE FORMAT IT HAS AT THIS MOMENT