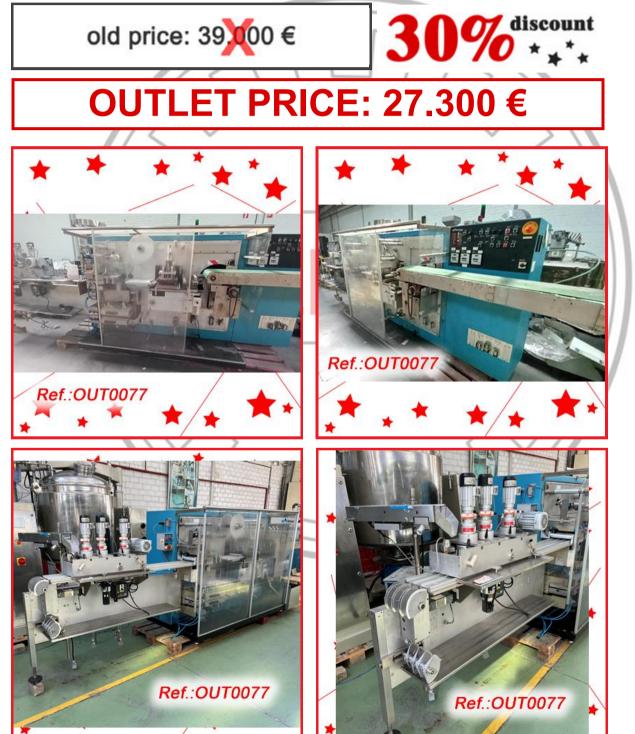

#### "AS IS" STATE MACHINERY WITH THE FORMAT IT HAS AT THIS MOMENT (WE HAVE THE DOCUMENTATION OF THIS EQUIPMENT)

"UHLMANN" UPS-300 BLISTER MACHINE WITH UNIVERSAL LOADER, PRESENCE DETECTORS WITH PROBES, THE FORMATS IT HAS AT THIS MOMENT AND A COOLING UNIT. MACHINE IN GOOD CONDITION, TESTED AND IN WORKING ORDER.