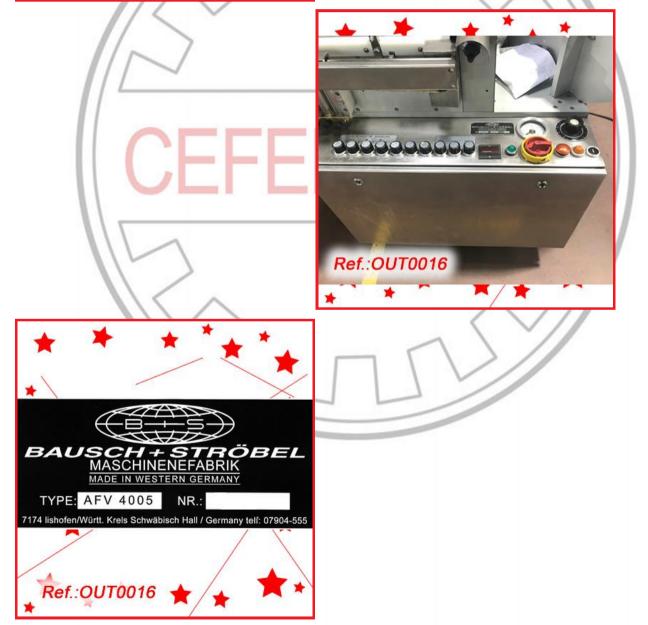

FILLING AND CLOSING MACHINE WITH FORMATS Nos. "0" AND "4" MACHINE IN GOOD CONDITION

REVISED AND TESTED MACHINERY (WE HAVE THE DOCUMENTATION OF THIS EQUIPMENT)









,S.L.









"KING" TB4 SEMIAUTOMATIC TABLET - PILL – HARD GELATIN CAPSULE – SOFT GELATIN CAPSULE COUNTING MACHINE. THIS MACHINE COUNTS WITH A CELL DETECTOR COUNTING MACHINE IN GOOD CONDITION

REVISED AND TESTED MACHINERY WITH THE PAINWORK IT HAS AT THIS MOMENT (WE HAVE THE DOCUMENTATION OF THIS EQUIPMENT)



"BAÜSCH + STRÖBEL" AFV-4005 AMPOULE FILLING AND SEALING MACHINE WITH A 2ML AMPOULE FORMAT MACHINE IN VERY GOOD CONDITION

#### FINISHED, REVISED AND TESTED MACHINERY WITH THE FORMAT IT HAS AT THIS MOMENT (WE HAVE THE DOCUMENTATION OF THIS EQUIPMENT)

old price: 29,500 €



## **OUTLET PRICE: 26.550 €**

































"AFINOMAQ" MODEL L.M.B. MONOBLOC BOTTLE FILLING AND CLOSING MACHINE FOR SYRUPS. THIS MACHINE IS EQUIPPED WITH THREE FILLING PISTONS, STAR AND COUNTERSTAR, TOP CLOSING UNIT AND TOUCH SCREEN. THIS MACHINE WOULD GO WITH TWO FORMATS OF 60ml AND 125ml IT HAS AT THIS MOMENT. MACHINE IN VERY GOOD CONDITION

#### REVISED AND TESTED MACHINERY WITH THE FORMATS IT HAS AT THIS MOMENT (WE HAVE THE DOCUMENTATION OF THIS EQUIPMENT)









CE°

2007 3 KW 400V+N

ENCHEDORA

54



# **E**afinomaq

EQUIPAMENTO: MODELO: Nº DE SÉRIE: ANO DE FABRICO: POTENCIA: TENSÃO:

Parque Industrial do Arneiro, Lt-38 2660-456 São Julião do Tojal - PORTUGAL Tel. 351 21 973 73 60 / 68 Fax 351 21 973 73 69 www.afinomaq.com

Ref.:OUT0002

179



"JEF" LIQUID - GEL FILLING MACHINE WITH TWO DOSING PISTONS, O