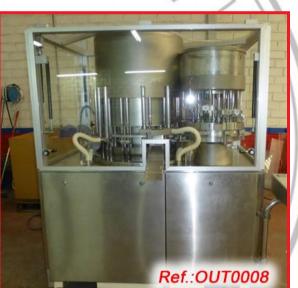

# **OUTLET PRICE: 18.900 €**

Ref.:OUT0061

"CAM" ASB-38 AUTOMATIC BUNDLER WRAPPING MACHINE WITH ONE FORMAT AS IN STOCK MACHINE IN GOOD CONDITION