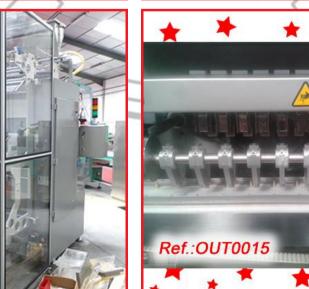

#### REVISED AND TESTED MACHINERY WITH THE FORMAT IT HAS AT THIS MOMENT (WE HAVE THE DOCUMENTATION OF THIS EQUIPMENT)

BLISTER LINE WITH AN "IMA" WINPACK TR-135 BLISTER MACHINE FOR PVC-ALUMINUM WITH ARTIFICIAL COMPUTERIZED VISION, A TRANSFER UNIT FOR TRANFER OF BLISTERS FROM BLISTER MACHINE TO PACKAGING MACHINE AND A "FLEXA" PACKAGING MACHINE WITH ALREADY FOLDED LEAFTLET INTRODUCER AND PRESSURE BATCH MARKER. THIS MACHINE WOULD GO WITH THE FORMATS IT HAS AT THIS MOMENT LINE IN VERY GOOD CONDITION