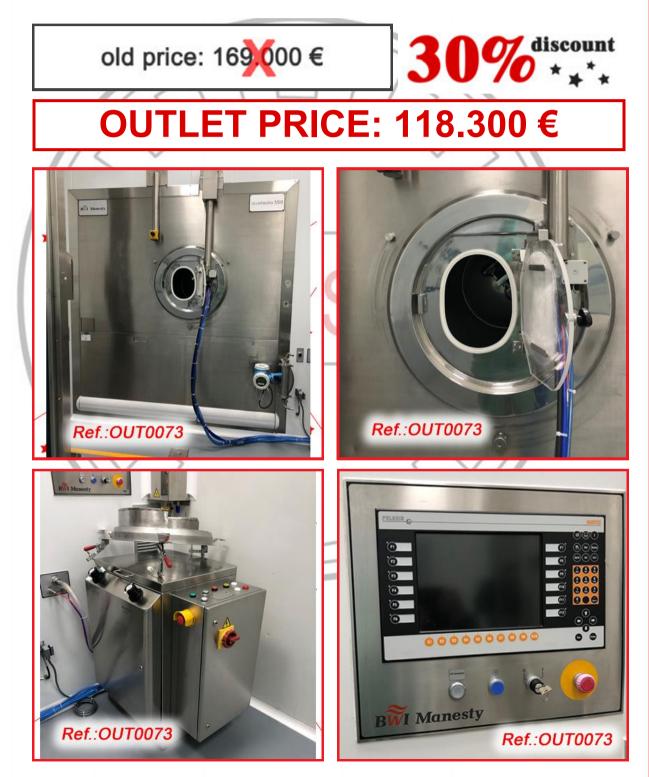

### REVISED AND TESTED MACHINERY (WE HAVE THE DOCUMENTATION OF THIS EQUIPMENT)

"WOLKE" m600 BATCH MARKING LINE MOUNTED ON HINGE TRANSPORT BELT WITH HEIGHT AND WIDTH REGULATION WITH SIDE RAILINGS. THIS LINE HAS SUPPORT STRUCTURE WITH WHEELS EQUIPMENT IN VERY GOOD CONDITION