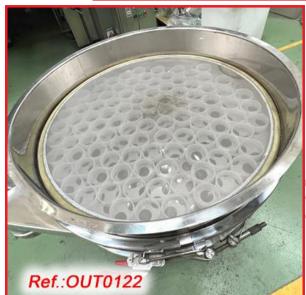

ORT LEGS WITH CASTER WHEELS AND ONE MESH AS IN STOCK MILL IN VERY GOOD CONDITION MACHINE READY FOR IMMEDIATE EXPEDITION

#### REVISED AND TESTED MACHINERY (WE HAVE THE DOCUMENTATION OF THIS EQUIPMENT)













"MANESTY ROTORGRAN" MODEL MK-III OSCILATING SIEVE WITH TWO MESHES AS IN STOCK SIEVE MACHINE IN GOOD CONDITION MACHINE READY FOR IMMEDIATE EXPEDITION

#### REVISED AND TESTED MACHINERY WITH THE PAINWORK IT HAS AT THIS MOMENT (WE HAVE THE DOCUMENTATION OF THIS EQUIPMENT)







STAINLESS STEEL "FILTRA VIBRACIÓN, S.L." VIBRATING SIEVE MACHINE WITH THREE INLETS ON THE LID, GRIP HANDLES, CASTER WHEELS AND ONE MESH AS IN STOCK SIEVE MACHINE IN VERY GOOD CONDITION MACHINE READY FOR IMMEDIATE EXPEDITION

REVISED AND TESTED MACHINERY (WE DON'T HAVE ANY DOCUMENTATION OF THIS EQUIPMENT)









Ref.:OUT0122



"KEK" HORIZONTAL SIEVE MACHINE WITH INPUT CHUTE, ELECTRIC CONTROL CABINET, STRUCTURE AND ONE MESH 250mm APPROX. DIAMETER x 630mm APPROX. LENGTH SIEVE MACHINE IN GOOD CONDITION MACHINE READY FOR IMMEDIATE EXPEDITION

#### REVISED AND TESTED MACHINERY (WE DON'T HAVE ANY DOCUMENTATION OF THIS EQUIPMENT)













"FREWITT" MF-6 STAINLESS STEEL ATEX OSCILATING SIEVE WITH ONE MESH AS IN STOCK AND MOUNTES ON STAILESS STEEL STRUCTURE WITH SUPPORT LEGS WITH CASTER WHEELS WITH BRAKES SIEVE MACHINE IN VERY GOOD CONDITION MACHINE READY FOR IMMEDIATE EXPEDITION

#### REVISED AND TESTED MACHINERY (WE HAVE THE DOCUMENTATION OF THIS EQUIPMENT)



# **Reference OUT0140** \* Ref.:OUT0140 Ref.:OUT0140 Ref.:OUT0140 C

<u>253</u>



"BÖHLE" MODELO PFG-600-EX STAINLES STEEL CENTRIFUGE