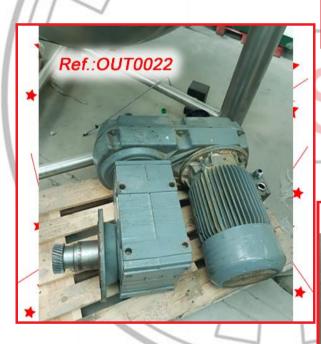

100 TO 150KG EQUIPMENT IN GOOD CONDITION

#### "AS IS" STATE MACHINERY (WE HAVE THE DOCUMENTATION OF THIS EQUIPMENT)







700 LITRE APPROX. "LEE" MIXER - BLENDER WITH SPADE AGITATION AND SCRAPPERS, WATER STEAM OR HOT WATER JACKET, HYDRAULIC PISTONS FOR ELEVATION, TIPPABLE AND WITH LIDS. MACHINE IN GOOD CONDITION

"AS IS" STATE MACHINERY (WE DON'T HAVE ANY DOCUMENTATION OF THIS EQUIPMENT)







XX

#### Ref.:OUT0065





"GIUISTY" 2000 LITRE APPROX. CREAM REACTOR WITH SPADE AGITATION WITH SIDE SCRAPPERS AND SPEED REGULATORS. THIS REACTOR IS EQUIPPED WITH AGITATION AND COUNTERAGITATION, TURBO, WATER STEAM JACKET, MANHOLE, SEVERAL TOP INLETS, LOWER OUTLETS AND SUPPORT LEGS REACTOR IN VERY GOOD CONDITION

#### "AS IS" STATE MACHINERY (WE DON'T HAVE ANY DOCUMENTATION OF THIS EQUIPMENT)

















HERMETIC CLOSURE WITH CLAMPS, TOP VIEW HOLE WITH CLAMP, SEVERAL TOP INLETS WITH CLANS, SLOW ANCHOR AGITATION, BOTTOM OUTLET WITH CLAN, POLISHED INTERIOR, GRIP HANDLE AND WHEELS. OPTIONAL, SEPARATE PRICE, MANUFACTURE OF ELECTRIC CONTROL CABINET.

8 REACTORS AVAILABLE - OUTLET PRICE SPECIFIED IS PER REACTOR

#### "AS IS" STATE MACHINERY (WE DON'T HAVE ANY DOCUMENTATION OF THIS EQUIPMENT)







"OPTREL" MODEL PW-60 POWDER VIAL INSPECTION MACHINE WITH TWO MAGNIFYING GLASSES (UPPER AND LOWER) AND ONE FORMAT AS IN STOCK MACHINE IN VERY GOOD CONDITION

"AS IS" STATE MACHINERY (WE DON'T HAVE ANY DOCUMENTATION OF THIS EQUIPMENT)



| 0 | OPTREL<br>Strada Molini, 20<br>36100 VICENZA (ITALY) |
|---|------------------------------------------------------|
|   | . Р. М. 60<br>. 01 / 32<br>.