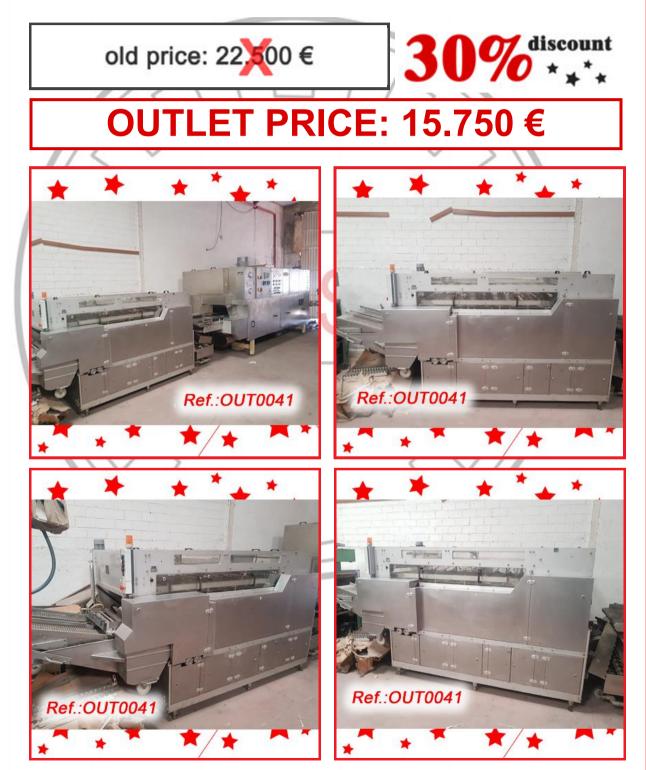

| 700 LITRE APPROX. "LEE" MIXER - BLENDER - (OUT0065)                                                                                                                                                                                                         | 113 |
|-------------------------------------------------------------------------------------------------------------------------------------------------------------------------------------------------------------------------------------------------------------|-----|
| "GIUISTY" 2000 LITRE APPROX. CREAM REACTOR - (OUT0022)                                                                                                                                                                                                      | 115 |
| 300 LITRE APPROX. LIQUID - GEL MANUFACTURE REACTORS - (OUT0014)                                                                                                                                                                                             | 118 |
| "OPTREL" MODEL PW-60 POWDER VIAL INSPECTION MACHINE WITH TWO<br>MAGNIFYING GLASSES - (OUT0005)                                                                                                                                                              | 121 |
| "PRISMA" DYNAMIC WEIGHT CONTROL MACHINES - (OUT0048)                                                                                                                                                                                                        | 123 |
| "BÖHLE" KA-200 PILL CALIBRATOR - CLASIFFIER MACHINE - (OUT0009)                                                                                                                                                                                             | 124 |
| "BAÜSCH + STRÖBEL" WASHING AND STERILIZING LINE - (OUT0041)                                                                                                                                                                                                 | 126 |
| STAINLESS STEEL "MyJ ANDRÉS" TYPE 5800-PP 1000KG SPINDLE COLUMN<br>ELEVATOR WITH "BIG-BAG" UNIT - (OUT0075)                                                                                                                                                 | 130 |
| "GLATT LABORTECNIC" STAINLESS STEEL CABIN FOR AIR CLEANING OF PALLETS WITH TWO OPPOSITE OPENING DOORS - (OUT0116)                                                                                                                                           | 131 |
| "WEISHAUPT" TYPE G70/2-A BURNER FOR BOILER WITH ITS ELECTRIC CONTROL CABINET - (OUT0110)                                                                                                                                                                    | 135 |
| "MARCHESINI" MB-420 ALU-PVC BLISTER LINE WITH "MARCHESINI" BA-100<br>PACKAGING MACHINE - (OUT0011)                                                                                                                                                          | 138 |
| "IMA" C70 PVC-ALUMINUM BLISTER AND PACKAGING LINE - (OUT0027)                                                                                                                                                                                               | 141 |
| BLISTER LINE WITH AN "IMA" WINPACK TR-135 BLISTER MACHINE FOR<br>PVC-ALUMINUM AND A "FLEXA" PACKAGING MACHINE - (OUT0106)                                                                                                                                   | 143 |
| "MARCHESINI" BLISTER LINE WITH PACKAGING MACHINE WITH A<br>"MARCHESINI" MODEL GAMMA MB-440 BLISTER MACHINE FOR<br>MANUFACTURE OF ALUMINUM - ALUMINUM AND ALUMINUM - PVC<br>BLISTERS AND "MARCHESINI" MODEL BA-400 TUCK-TOP PACKAGING<br>MACHINE - (OUT0164) | 145 |
| "IMA" MD-150 ACONDITIONER LINE FOR POWDER FILLED VIALS - (OUT0163)                                                                                                                                                                                          | 149 |
| "MARCHESINI" MB-421 BLISTER FORMING - FILLING AND SEALING<br>MACHINE FOR MANUFACTURE OF PVC-ALUMINUM AND ALUMINUM -<br>ALUMINUM BLISTERS - (OUT0165)                                                                                                        | 153 |
| "FAMAR" MODEL "AP" THERMOFORMING - SEALING - CUTTING BLISTER<br>MACHINE WITH ONE FORMAT AS IN STOCK - (OUT0156)                                                                                                                                             | 156 |
| "IMA - ZANASI" AZ-40 CAPSULE FILLING AND CLOSING MACHINE WITH<br>FORMATS FOR PELLETS NUMBERS "0", "1", "2", "3" Y FORMATS FOR<br>POWDER NUMBERS "0", "2" Y "4" - (OUT0090)                                                                                  | 157 |
| "ZANASI" RM-63 CAPSULE FILLING AND SEALING MACHINE WITH No."0"<br>CAPSULE FORMAT - (OUT0018)                                                                                                                                                                | 160 |
| "ZANASI" RM-63 CAPSULE FILLING AND SEALING MACHINE WITH Nos."0"<br>AND "00" CAPSULE FORMATS - (OUT0141)                                                                                                                                                     | 162 |
| "IMA - ZANASI" MODEL LZ-64 AUTOMATIC HARD GELATIN CAPSULE<br>FILLING AND CLOSING MACHINE WITH CAPSULE FORMAT NUMBER "0" -<br>(OUT0155)                                                                                                                      | 164 |