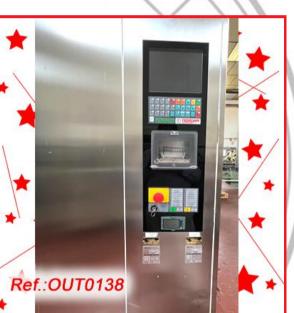

CONTENT INDEX

| "KEK" HORIZONTAL SIEVE MACHINE WITH INPUT CHUTE, ELECTRIC<br>CONTROL CABINET, STRUCTURE AND ONE MESH 250mm APPROX.<br>DIAMETER x 630mm APPROX. LENGTH - (OUT0121)                                      | 250 |
|--------------------------------------------------------------------------------------------------------------------------------------------------------------------------------------------------------|-----|
| "FREWITT" MF-6 STAINLESS STEEL ATEX OSCILATING SIEVE WITH ONE<br>MESH AS IN STOCK - (OUT0140)                                                                                                          | 252 |
| "BONALS" OSCILATING SIEVE MACHINE MODEL G-45 WITH STRUCTURE,<br>SUPPORT LEGS, CASTER WHEELS AND ONE MESH AS IN STOCK -<br>(OUT0117)                                                                    | 254 |
| "BÖHLE" MODELO PFG-600-EX STAINLES STEEL CENTRIFUGE SIEVE<br>MACHINE - (OUT0023)                                                                                                                       | 255 |
| "GLATT LABORTECNIC" STAINLESS STEEL CENTRIFUGAL SIEVE MODEL<br>"TR-120" WITH PRODUCT LOAD CHUTE, STAINLESS STEEL STRUCTURE,<br>SUPPORT LEGS WITH CASTER WHEELS AND ONE MESH AS IN STOCK -<br>(OUT0128) | 257 |
| LABORATORY "ERWEKA" OSCILATING SIEVE MACHINE MODEL KU-1 WITH<br>THE MESH IT HAS AT THIS MOMENT - (OUT0120)                                                                                             | 258 |
| "GLATT LABORTECNIC" POLISHED STAINLESS STEEL CONICAL SIEVE -<br>CHOPPER MODEL "GSW-290" WITH STRUCTURE, ELEVATION SYSTEM,<br>WHEELS WITH BRAKES AND ONE MESH AS IN STOCK - (OUT0127)                   | 260 |
| "GLATT LABORTECNIC" STAINLESS STEEL CONICAL SIEVE - CHOPPER<br>MODEL "TRG-250.03" WITH STAINLESS STEEL STRUCTURE, CASTER WITH<br>WHEELS WITH BRAKES AND ONE MESH AS IN STOCK - (OUT0126)               | 262 |
| "FEDEGARI" MODEL "FOM2" 400 LITRE APPROX. STAINLESS STEEL<br>DOUBLE DOOR AUTOCLAVE - (OUT0138)                                                                                                         | 264 |
| "FEDEGARI" STAINLESS STEEL 950 LITRE APPROX. AUTOCLAVE WITH<br>TRAY TROLLEY AND CONTROL SCREEN - (OUT0139)                                                                                             | 266 |
| "SAFELINE" METAL DETECTOR WITH STRUCTURE AND WHEELS - (OUT0036)                                                                                                                                        | 268 |
| "LOCK METALCHEK" MODEL 30+ METAL DETECTOR FOR<br>PHARMACEUTICAL USE - (OUT0037)                                                                                                                        | 269 |
| "ADVANTECH" MODEL D-800 TABLET - PILL CLEANER - DEDUSTER -<br>(OUT0149)                                                                                                                                | 273 |
| "ADVANTECH" MODEL D-800 TABLET - PILL CLEANER - DEDUSTER -<br>(OUT0150)                                                                                                                                | 274 |
| "PHARMATECHNOLOGY" MODELO COMBI-750LI TABLET - PILL CLEANER -<br>DEDUSTER WITH METAL DETECTOR - (OUT0152)                                                                                              | 275 |
| "MASCHINPEX" MANUAL ROLLER TYPE CAPSULE REVISER MACHINE WITH<br>FEEDING HOPPER AND CASTER WHEELS WITH BRAKES - (OUT0123)                                                                               | 277 |
| "METTLER-TOLEDO GARVENS" TYPE E-2 DINAMIC INLINE WEIGHING<br>EQUIPMENT FOR BOTTLES AND SACHETS - (OUT0170)                                                                                             | 280 |
| "HERAEUS KENDRO" TYPE UT-6120 LABORATORY OVEN - (OUT0147)                                                                                                                                              | 281 |
| "MEMMERT" LABORATORY WITH COOLING AND HUMIDITY CONTROL -<br>(OUT0148)                                                                                                                                  | 282 |
| CONTENT INDEX                                                                                                                                                                                          |     |