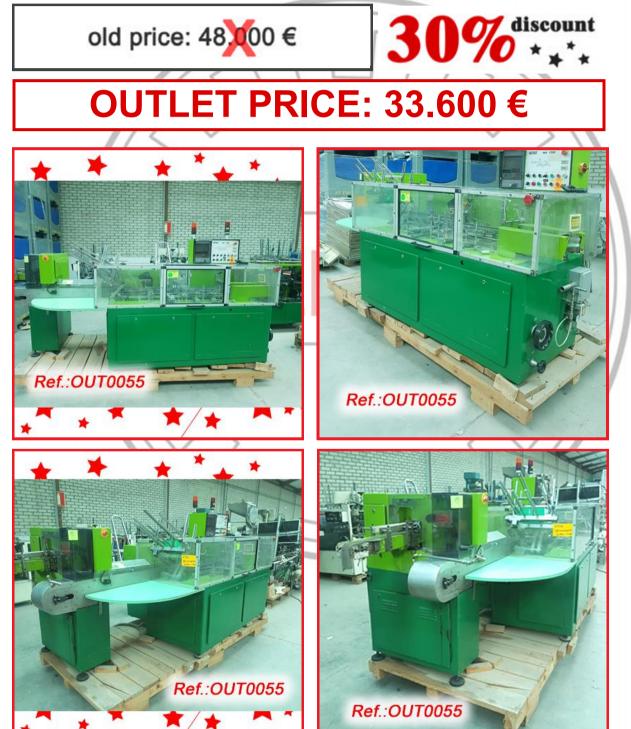

#### "AS IS" STATE MACHINERY WITH THE FORMAT IT HAS AT THIS MOMENT (WE HAVE THE DOCUMENTATION OF THIS EQUIPMENT)

Ref.:OUT0007

"VOLPAK" PACKAGING LINE WITH "PRODEC - BFB" CARTONING END OF LINE MACHINE WITH "VOLPAK" PAK-1300 PACKAGING MACHINE FOR "HOT MELT" HOT GLUE CLOSING TYPE BOXES, TRANSFER FROM PACKAGING MACHINE TO CARTONING MACHINE AND "PRODEC - BFB" 150 SEMIAUTOMATIC CARTONING END OF LINE MACHINE WITH ONE FORMAT LINE IN GOOD CONDITION