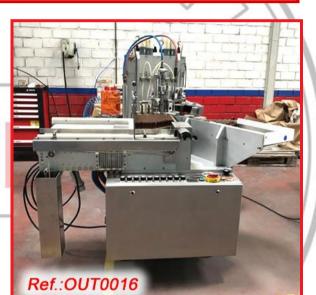

CAPSULE FILLING AND CLOSING MACHINE WITH FORMATS Nos. "0" AND "4" MACHINE IN GOOD CONDITION

REVISED AND TESTED MACHINERY (WE HAVE THE DOCUMENTATION OF THIS EQUIPMENT)









,S.L.









"KING" TB4 SEMIAUTOMATIC TABLET - PILL – HARD GELATIN CAPSULE – SOFT GELATIN CAPSULE COUNTING MACHINE. THIS MACHINE COUNTS WITH A CELL DETECTOR COUNTING MACHINE IN GOOD CONDITION

REVISED AND TESTED MACHINERY WITH THE PAINWORK IT HAS AT THIS MOMENT (WE HAVE THE DOCUMENTATION OF THIS EQUIPMENT)



"BAÜSCH + STRÖBEL" AFV-4005 AMPOULE FILLING AND SEALING MACHINE WITH A 2ML AMPOULE FORMAT MACHINE IN VERY GOOD CONDITION

#### FINISHED, REVISED AND TESTED MACHINERY WITH THE FORMAT IT HAS AT THIS MOMENT (WE HAVE THE DOCUMENTATION OF THIS EQUIPMENT)

old price: 29,500 €



## **OUTLET PRICE: 26.550 €**

































"AFINOMAQ" MODEL L.M.B. MONOBLOC BOTTLE FILLING AND CLOSING MACHINE FOR SYRUPS. THIS MACHINE IS EQUIPPED WITH THREE FILLING PISTONS, STAR AND COUNTERSTAR, TOP CLOSING UNIT AND TOUCH SCREEN. THIS MACHINE WOULD GO WITH TWO FORMATS OF 60ml AND 125ml IT HAS AT THIS MOMENT. MACHINE IN VERY GOOD CONDITION

#### REVISED AND TESTED MACHINERY WITH THE FORMATS IT HAS AT THIS MOMENT (WE HAVE THE DOCUMENTATION OF THIS EQUIPMENT)









CE°

2007 3 KW 400V+N

ENCHEDORA

54



# **E**afinomaq

EQUIPAMENTO: MODELO: Nº DE SÉRIE: ANO DE FABRICO: POTENCIA: TENSÃO:

Parque Industrial do Arneiro, Lt-38 2660-456 São Julião do Tojal - PORTUGAL Tel. 351 21 973 73 60 / 68 Fax 351 21 973 73 69 www.afinomaq.com

Ref.:OUT0002

179



"JEF" LIQUID - GEL FILLING MACHINE WITH TWO DOSING PI