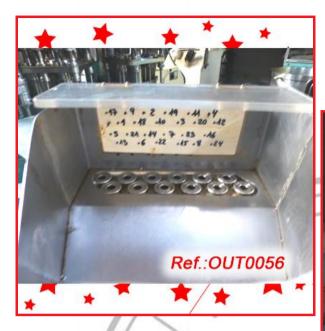

#### "AS IS" STATE MACHINERY WITH THE FORMAT IT HAS AT THIS MOMENT (WE HAVE THE DOCUMENTATION OF THIS EQUIPMENT)

Ref.:OUT0056

Ref.:OUT0056

"MG2-36" HARD GELATIN CAPSULE FILLING AND CLOSING MACHINE WITH POWDER DOSING HEAD. THESE MACHINES HAVE MANY FORMATS AVAILBALE 8 MACHINES AVAILABLE - OUTLET PRICE SPECIFIED IS PER MACHINE MACHINES IN GOOD CONDITION