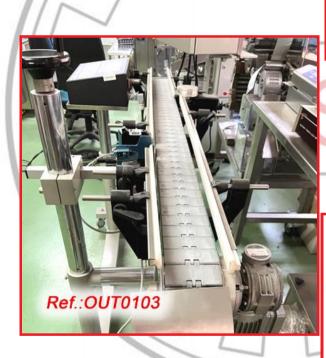

CABINET MACHINE IN GOOD CONDITION

### REVISED AND TESTED MACHINERY (WE HAVE THE DOCUMENTATION OF THIS EQUIPMENT)









191

"BAND-ALL" SEMIAUTOMATIC BANDING MACHINE 2 MACHINES AVAILABLE - OUTLET PRICE SPECIFIED IS PER MACHINE BANDING MACHINES IN VERY GOOD CONDITION

### REVISED AND TESTED MACHINERY (WE HAVE THE DOCUMENTATION OF THIS EQUIPMENT)



"WOLKE" m600 ADVANCED BATCH MARKER WITH TRANSPORT BAND MACHINE IN VERY GOOD CONDITION

### REVISED AND TESTED MACHINERY (WE HAVE THE DOCUMENTATION OF THIS EQUIPMENT)





"WOLKE" m600 BATCH MARKING LINE MOUNTED ON HINGE TRANSPORT BELT WITH HEIGHT AND WIDTH REGULATION WITH SIDE RAILINGS. THIS LINE HAS SUPPORT STRUCTURE WITH WHEELS EQUIPMENT IN VERY GOOD CONDITION

REVISED AND TESTED MACHINERY (WE HAVE THE DOCUMENTATION OF THIS EQUIPMENT)









SA,s.L.



**Reference OUT0103** Ref.:OUT0103 \* F Ref.:OUT0103 Ref.:OUT0103

197

"NERI" MODEL BL-400 TYPE "VTE" TAMPER EVIDENT LABELLING MACHINE WITH THREE LABELLING HEADS. THIS LABELLING MACHINE IS ENCLOSED IN SAFETY GUARD CABINET 2 MACHINES AVAILABLE - OUTLET PRICE SPECIFIED IS PER MACHINE MACHINE IN VERY GOOD CONDITION

### REVISED AND TESTED MACHINERY (WE HAVE THE DOCUMENTATION OF THIS EQUIPMENT)









## Ref.:OUT0137





SCHEMAN

**Outlet April 2024** 

Kg

6

"NERI" MODEL SL-400 TYPE V LABELLING MACHINE WITH UPPER LABELLING HEAD FOR KITS OR BOXES LABELLING MACHINE IN VERY GOOD CONDITION

### REVISED AND TESTED MACHINERY (WE HAVE THE DOCUMENTATION OF THIS EQUIPMENT)





Ref.:OUT0142





Outlet April 2024

Ref.:OUT0142

Ref.:OUT0142

"NERI" MODEL BL-600-S HYBRID SYRINGE LAB