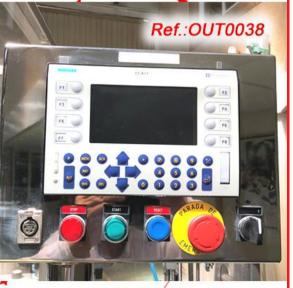

#### REVISED AND TESTED MACHINERY WITH THE FORMAT IT HAS AT THIS MOMENT (WE HAVE THE DOCUMENTATION OF THIS EQUIPMENT)

old price: 99,000 €

discount

S.L.

"IMA" MD-150 ACONDITIONER LINE FOR POWDER FILLED VIALS WITH BOTTLE FEEDER WITH BOTTLE BLOWER AND LAMINAR AIR FLOW BOOTH UNIT, "IMA" MODEL MD-150/1 POWDER MIDOSING UNIT, HOPPER WITH VIBRATOR WITH SALOMONICAL FOR AUTOMATIC FEEDING OF TOPS, DOSING CHUTE OF TOPS FOR AUTOMATIC FEEDING, "PAN-TECNICA" MODEL ROTOCAP-8 TOP CLOSER, "FISAIR" MODEL DFRB036 DEHUMIDIFIER UNIT, "OZAF" MODEL E15-AG51 NEBULIZER FEEDER, "CAM" MODEL HF-77 PACKAGING MACHINE AND "VIGNETTE" "IMA-LIBRA" MODEL SVL LABELLING MACHINE LINE IN GOOD CONDITION