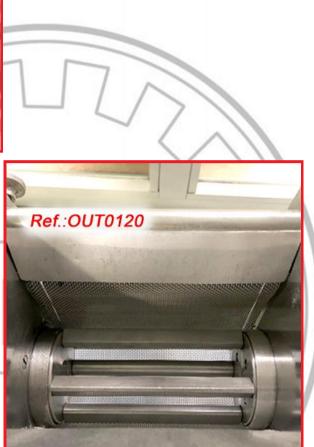

HANICAL SPEED REGULATION, STAINLESS STEEL STRUCTURE WITH WHEELS AND ONE SIEVE MESH AS IN STOCK MACHINE IN VERY GOOD CONDITION

REVISED AND TESTED MACHINERY (WE HAVE THE DOCUMENTATION OF THIS EQUIPMENT)











"GLATT LABORTECNIC" STAINLESS STEEL CENTRIFUGAL SIEVE MODEL "TR-120" WITH PRODUCT LOAD CHUTE, STAINLESS STEEL STRUCTURE, SUPPORT LEGS WITH CASTER WHEELS AND ONE MESH AS IN STOCK SIEVE MACHINE IN VERY GOOD CONDITION MACHINE READY FOR IMMEDIATE EXPEDITION

REVISED AND TESTED MACHINERY (WE HAVE THE DOCUMENTATION OF THIS EQUIPMENT)



LABORATORY "ERWEKA" OSCILATING SIEVE MACHINE MODEL KU-1 WITH THE MESH IT HAS AT THIS MOMENT SIEVE IN VERY GOOD CONDITION MACHINE READY FOR IMMEDIATE EXPEDITION

#### REVISED AND TESTED MACHINERY (WE DON'T HAVE ANY DOCUMENTATION OF THIS EQUIPMENT)













"GLATT LABORTECNIC" POLISHED STAINLESS STEEL CONICAL SIEVE -CHOPPER MODEL "GSW-290" WITH STRUCTURE, ELEVATION SYSTEM, WHEELS WITH BRAKES AND ONE MESH AS IN STOCK MACHINE IN VERY GOOD CONDITION MACHINE READY FOR IMMEDIATE EXPEDITION

#### REVISED AND TESTED MACHINERY (WE DON'T HAVE ANY DOCUMENTATION OF THIS EQUIPMENT)





"GLATT LABORTECNIC" STAINLESS STEEL CONICAL SIEVE - CHOPPER MODEL "TRG-250.03" WITH STAINLESS STEEL STRUCTURE, CASTER WITH WHEELS WITH BRAKES AND ONE MESH AS IN STOCK MACHINE IN VERY GOOD CONDITION MACHINE READY FOR IMMEDIATE EXPEDITION

REVISED AND TESTED MACHINERY (WE DON'T HAVE ANY DOCUMENTATION OF THIS EQUIPMENT)





"FEDEGARI" MODEL "FOM2" 400 LITRE APPROX. STAINLESS STEEL DOUBLE DOOR AUTOCLAVE. THE OPENING AND CLOSING OF DOORS IS VERTICAL. THIS AUTOCLAVE IS E