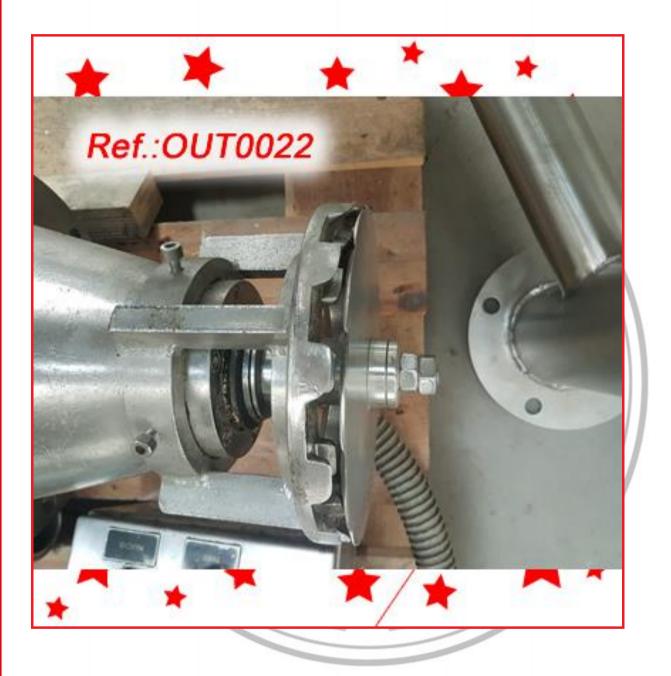

50KG EQUIPMENT IN GOOD CONDITION

#### "AS IS" STATE MACHINERY (WE HAVE THE DOCUMENTATION OF THIS EQUIPMENT)







700 LITRE APPROX. "LEE" MIXER - BLENDER WITH SPADE AGITATION AND SCRAPPERS, WATER STEAM OR HOT WATER JACKET, HYDRAULIC PISTONS FOR ELEVATION, TIPPABLE AND WITH LIDS. MACHINE IN GOOD CONDITION

"AS IS" STATE MACHINERY (WE DON'T HAVE ANY DOCUMENTATION OF THIS EQUIPMENT)







XX

#### Ref.:OUT0065





"GIUISTY" 2000 LITRE APPROX. CREAM REACTOR WITH SPADE AGITATION WITH SIDE SCRAPPERS AND SPEED REGULATORS. THIS REACTOR IS EQUIPPED WITH AGITATION AND COUNTERAGITATION, TURBO, WATER STEAM JACKET, MANHOLE, SEVERAL TOP INLETS, LOWER OUTLETS AND SUPPORT LEGS REACTOR IN VERY GOOD CONDITION

#### "AS IS" STATE MACHINERY (WE DON'T HAVE ANY DOCUMENTATION OF THIS EQUIPMENT)

















HERMETIC CLOSURE WITH CLAMPS, TOP VIEW HOLE WITH CLAMP, SEVERAL TOP INLETS WITH CLANS, SLOW ANCHOR AGITATION, BOTTOM OUTLET WITH CLAN, POLISHED INTERIOR, GRIP HANDLE AND WHEELS. OPTIONAL, SEPARATE PRICE, MANUFACTURE OF ELECTRIC CONTROL CABINET.

8 REACTORS AVAILABLE - OUTLET PRICE SPECIFIED IS PER REACTOR

#### "AS IS" STATE MACHINERY (WE DON'T HAVE ANY DOCUMENTATION OF THIS EQUIPMENT)







"OPTREL" MODEL PW-60 POWDER VIAL INSPECTION MACHINE WITH TWO MAGNIFYING GLASSES (UPPER AND LOWER) AND ONE FORMAT AS IN STOCK MACHINE IN VERY GOOD CONDITION

"AS IS" STATE MACHINERY (WE DON'T HAVE ANY DOCUMENTATION OF THIS EQUIPMENT)



| 0 | OPTREL<br>Strada Molini, 20<br>36100 VICENZA (ITALY) |
|---|------------------------------------------------------|
|   | . Р. М. 60<br>. 01 / 32<br>. 244 нг.