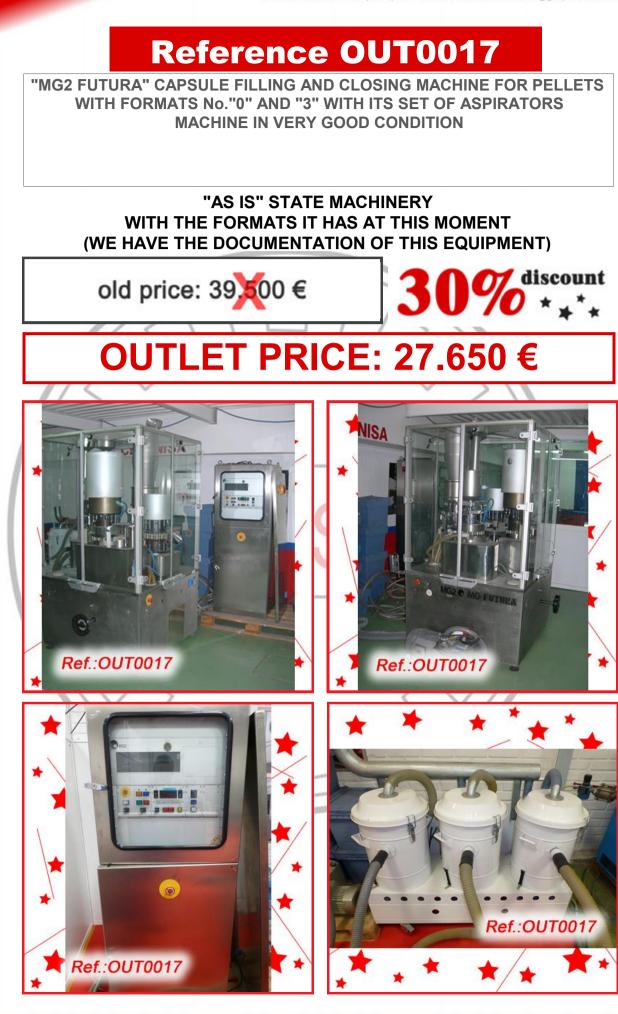

#### Location map and GPS coordinates on last page

CEFENISA, S.L. Tel.: (+034) 918 844 136 eMail.: comercial@grupocefenisa.com

| COMPLETE (No. 6471) FILLING - CLOSING - GROUPING - RETRACTING LINE       10         FOR TINS WITH PACKING MACHINE - (OUTOIT1)       14         COMPLETE (No. 6472) FILLING AND CLOSING LINE FOR TINS WITH       14         PACKING MACHINE - (OUTOIT2)       11         "IMA" C-60 BLISTER AND PACKAGING LINE FOR FORMING - FILLING -<br>SEALING AND CUTTING OF PVC-ALUMINUM BLISTERS - (OUT0026)       18         "BOSCH" BLISTER AND PACKAGING LINE - (OUT0058)       20         "UHLMANN" UPS-200 BLISTER MACHINE FOR BLISTER FORMING, SEALING       22         AND CUTTING WITH "HAPAMATIC" PRINTER - (OUT0076)       24         "FAMAR" RM-200 BLISTER MACHINE FOR PVC-ALUMINUM BLISTERS WITH       25         AUTOMATIC LOAD - (OUT0030)       27         "UHLMANN" UPS-300 BLISTER MACHINE WITH UNIVERSAL LOADER,<br>PRESENCE DETECTORS WITH PROBES - (OUT0077)       30         "UUHLMANN" UPS-300 BLISTER MACHINE WITH UNIVERSAL LOADER,<br>PRESENCE DETECTORS WITH PROBES - (OUT0077)       30         "UUTING BLISTER MACHINE WITH ONE FORMAT AS IN STOCK - (OUT0161)       30         "UULTWAC" M-860 THERMOFORMING AND SEALING - CUTTING<br>BLISTER MACHINE FOR MANUFACTURE OF PVC - ALUMINUM BLISTERS -<br>(OUT0062)       32         "WULTWAC" M-860 THERMOFORMING MACHINE - (OUT0047)       34         "ULMA" MODEL TF-2000 THERMOFORMING AND SEALING MACHINE WITH       36         THE FORMAT THAS AT THIS MOMENT - (OUT0074)       34         "WULMA" MODEL RT-220 THERMO                                                                                                                                                                                                                                                                                                                                                                                                                                                                                                 |                                                                    |      |
|---------------------------------------------------------------------------------------------------------------------------------------------------------------------------------------------------------------------------------------------------------------------------------------------------------------------------------------------------------------------------------------------------------------------------------------------------------------------------------------------------------------------------------------------------------------------------------------------------------------------------------------------------------------------------------------------------------------------------------------------------------------------------------------------------------------------------------------------------------------------------------------------------------------------------------------------------------------------------------------------------------------------------------------------------------------------------------------------------------------------------------------------------------------------------------------------------------------------------------------------------------------------------------------------------------------------------------------------------------------------------------------------------------------------------------------------------------------------------------------------------------------------------------------------------------------------------------------------------------------------------------------------------------------------------------------------------------------------------------------------------------------------------------------------------------------------------------------------------------------------------------------------------------------------------------------------------------------------------------------------|--------------------------------------------------------------------|------|
| PACKING MACHINE - (OUT0112)       11         "IMA" C-60 BLISTER AND PACKAGING LINE FOR FORMING - FILLING -       18         SEALING AND CUTTING OF PVC-ALUMINUM BLISTERS - (OUT0026)       20         "UHLMANN" UPS-200 BLISTER MACHINE FOR BLISTER FORMING, SEALING       22         "UHLMANN" UPS-200 BLISTER MACHINE FOR BLISTER FORMING, SEALING       22         "UHLMANN" UPS-200 BLISTER MACHINE FOR PVC-ALUMINUM BLISTERS WITH       25         AUTOMATIC LOAD - (OUT0030)       27         "UHLMANN" UPS-300 BLISTER MACHINE WITH UNIVERSAL LOADER,       27         "RESENCE DETECTORS WITH PROBES - (OUT0077)       36         "SERVAC - HOFLIGER + KARG' 80 FORMING - FILLING - SEALING - CUTTING BLISTER MACHINE WITH ONE FORMAT AS IN STOCK - (OUT0161)       30         "UHLMANN" MODEL UPS-200 FORMING - FILLING - SEALING - CUTTING BLISTER MACHINE WITH ONE FORMAT AS IN STOCK - (OUT0047)       34         "ULMAC' M-860 THERMOFORMING MACHINE - (OUT0047)       34         "ULMA" MODEL IF-2000 THERMOFORMING AND SEALING MACHINE WITH       36         "HE FORMAT IT HAS AT THIS MOMENT - (OUT0074)       34         "ULMA" MODEL RT-224 TWENTY FOUR STATION TABLET PRESSES - (OUT0091)       39         "KILIAN" MODEL RT-224 TWENTY FOUR STATION TABLET PRESS WITH       42         FREE FALL PRODUCT LOADER - (OUT0099)       43         "KILIAN" MODEL RT-224 TWENTY FOUR STATION TABLET PRESS (OUT0091)       39                                                                                                                                                                                                                                                                                                                                                                                                                                                                                                                                                  |                                                                    | 10   |
| INSTRUCTION       Sealing and Cutting of PVC-ALUMINUM BLISTERS (OUT0026)         "BÖSCH" BLISTER AND PACKAGING LINE - (OUT0058)       20         "UHLMANN" UPS-200 BLISTER MACHINE FOR BLISTER FORMING, SEALING       22         AND CUTTING WITH "HAPAMATIC" PRINTER - (OUT0076)       22         "FAMAR" RM-200 BLISTER MACHINE FOR PVC-ALUMINUM BLISTERS WITH       25         AUTOMATIC LOAD - (OUT0030)       27         "UHLMANN" UPS-300 BLISTER MACHINE WITH UNIVERSAL LOADER, PRESENCE DETECTORS WITH PROBES - (OUT0077)       30         "UHLMANN" MODEL UPS-200 FORMING - FILLING - SEALING - CUTTING BLISTER MACHINE WITH ONE FORMAT AS IN STOCK - (OUT0161)       30         "UHLMANN" MODEL UPS-200 FORMING - FILLING - SEALING - CUTTING BLISTER MACHINE FOR MANUFACTURE OF PVC - ALUMINUM BLISTERS - (OUT0162)       32         "MULTIVAC" M-860 THERMOFORMING MACHINE - (OUT0047)       34         "ULMA" MODEL TF-2000 THERMOFORMING AND SEALING MACHINE WITH       36         THE FORMAT IT HAS AT THIS MOMENT - (OUT0074)       34         "KLIAN" MODEL RU-D TWENTY STATION TABLET PRESSES - (OUT0091)       39         "KLILAN" MODEL RU-D TWENTY STATION TABLET PRESSES - (OUT0091)       34         "KLILAN" MODEL RU-D TWENTY STATION TABLET PRESSES - (OUT0091)       34         "KLILAN" MODEL RU-D TWENTY STATION TABLET PRESSES - (OUT0091)       39         "KLILAN" MODEL RU-D TWENTY STATION TABLET PRESSES - (OUT0091)       34         "KL                                                                                                                                                                                                                                                                                                                                                                                                                                                                                                                |                                                                    | 14   |
| "UHLMANN" UPS-200 BLISTER MACHINE FOR BLISTER FORMING, SEALING       22         "UHLMANN" UPS-200 BLISTER MACHINE FOR PVC-ALUMINUM BLISTERS WITH       25         AUTOMATIC LOAD - (OUT0030)       27         "FAMAR" RM-200 BLISTER MACHINE FOR PVC-ALUMINUM BLISTERS WITH       25         AUTOMATIC LOAD - (OUT0030)       27         "UHLMANN" UPS-300 BLISTER MACHINE WITH UNIVERSAL LOADER,<br>PRESENCE DETECTORS WITH PROBES - (OUT0077)       27         "SERVAC - HOFLIGER + KARG" 80 FORMING - FILLING - SEALING -<br>CUTTING BLISTER MACHINE WITH ONE FORMAT AS IN STOCK - (OUT0161)       30         "UHLMANN" MODEL UPS-200 FORMING - FILLING - SEALING - CUTTING<br>BLISTER MACHINE FOR MANUFACTURE OF PVC - ALUMINUM BLISTERS -<br>(OUT0162)       32         "MULTIVAC" M-860 THERMOFORMING MACHINE - (OUT0047)       34         "ULMA" MODEL TF-2000 THERMOFORMING AND SEALING MACHINE WITH<br>THE FORMAT IT HAS AT THIS MOMENT - (OUT0074)       36         "ELTON-PACK" STAINLESS STEEL THERMOFORMING AND SEALING<br>MACHINE WITH ONE FORMAT AS IN STOCK - (OUT0025)       38         "KILIAN" MODEL RU-D TWENTY STATION TABLET PRESSES - (OUT0091)       39         "KILIAN" MODEL RU-224 TWENTY FOUR STATION TABLET PRESS WITH<br>FREE FALL PRODUCT LOADER - (OUT0099)       47         "ZANASI" MODEL AZ-60 HARD GELATIN CAPSULE FILLING AND CLOSING<br>MACHINE - (OUT0056)       43         "MACHINE - (OUT0056)       43         "MACHINE - (OUT0056)       43         "MACHINE WITH FORMATS FOR POWDER NOS "O"                                                                                                                                                                                                                                                                                                                                                                                                                                                     |                                                                    | 18   |
| AND CUTTING WITH "HAPAMATIC" PRINTER - (OUT0076) "FAMAR" RM-200 BLISTER MACHINE FOR PVC-ALUMINUM BLISTERS WITH AUTOMATIC LOAD - (OUT0030) "UHLMANN" UPS-300 BLISTER MACHINE WITH UNIVERSAL LOADER, PRESENCE DETECTORS WITH PROBES - (OUT0077) "SERVAC - HOFLIGER + KARG" 80 FORMING - FILLING - SEALING - CUTTING BLISTER MACHINE WITH ONE FORMAT AS IN STOCK - (OUT0161) "UHLMANN" MODEL UPS-200 FORMING - FILLING - SEALING - CUTTING BLISTER MACHINE FOR MANUFACTURE OF PVC - ALUMINUM BLISTERS - (OUT0162) "MULTIVAC" M-860 THERMOFORMING MACHINE - (OUT0047) "ULMA" MODEL TF-2000 THERMOFORMING AND SEALING MACHINE WITH AGE THE FORMAT IT HAS AT THIS MOMENT - (OUT0074) "ELTON-PACK" STAINLESS STEEL THERMOFORMING AND SEALING MACHINE WITH ONE FORMAT AS IN STOCK - (OUT0025) "KILIAN" MODEL RU-D TWENTY STATION TABLET PRESSES - (OUT0091) "KILIAN" MODEL AZ-60 HARD GELATIN CAPSULE FILLING AND CLOSING MACHINE - (OUT0056) "MG2 FUTURA" CAPSULE FILLING AND CLOSING MACHINE WITH FORMATS FOR POWDER Nos "0", "1" AND "3" - (OUT0008) "MG2 FUTURA" CAPSULE FILLING AND CLOSING MACHINE WITH TWO FORMATS FOR POWDER NOS "0", "1" AND "3" - (OUT0008) "MG2 FUTURA" CAPSULE FILLING AND CLOSING MACHINE FOR PELLETS SO WITH TWO FORMATS FOR POWDER NOS "0", "1" AND "3" - (OUT0008) "MG2 FUTURA" CAPSULE FILLING AND CLOSING MACHINE FOR PELLETS SO WITH TWO FORMATS WITH ITS SET OF ASPIRATORS - (OUT0017) "IMA - ZANASI" Z-5000-R1 HARD GELATIN CAPSULE FILLING AND CLOSING MACHINE WITH FORMATS FOR POWDER NOS "0", "1" AND "3" - (OUT0008) "MG2 FUTURA" CAPSULE FILLING AND CLOSING MACHINE FOR PELLETS SO WITH TWO FORMATS WITH ITS SET OF ASPIRATORS - (OUT0017) "IMA - ZANASI" Z-40 CAPSULE FILLING AND CLOSING MACHINE FOR FELLETS WITH CAPSULE FORMAT NO. "0" - (OUT0020) "KING" AUTOMATIC TABLET - PILL - CAPSULE COUNTING LINE - (OUT0051) "KING" AUTOMATIC TABLET - PILL - CAPSULE COUNTING LINE - (OUT0051) "KORONI" POWDER AUGER HEAD FILLING AND CLOSING MACHINE - SO | "BÖSCH" BLISTER AND PACKAGING LINE - (OUT0058)                     | 20   |
| AUTOMATIC LOAD - (OUT0030)       27         "UHLMANN" UPS-300 BLISTER MACHINE WITH UNIVERSAL LOADER,<br>PRESENCE DETECTORS WITH PROBES - (OUT0077)       27         "SERVAC - HOFLIGER + KARG" 80 FORMING - FILLING - SEALING -<br>CUTTING BLISTER MACHINE WITH ONE FORMAT AS IN STOCK - (OUT0161)       30         "UHLMANN" MODEL UPS-200 FORMING - FILLING - SEALING - CUTTING<br>BLISTER MACHINE FOR MANUFACTURE OF PVC - ALUMINUM BLISTERS -<br>(OUT0162)       32         "MULTIVAC" M-860 THERMOFORMING MACHINE - (OUT0047)       34         "ULMA" MODEL TF-2000 THERMOFORMING AND SEALING MACHINE WITH<br>THE FORMAT IT HAS AT THIS MOMENT - (OUT0074)       36         "ELTON-PACK" STAINLESS STEEL THERMOFORMING AND SEALING<br>MACHINE WITH ONE FORMAT AS IN STOCK - (OUT0025)       38         "KILIAN" MODEL RU-D TWENTY STATION TABLET PRESSES - (OUT0091)       39         "KILIAN" MODEL RT-224 TWENTY FOUR STATION TABLET PRESS WITH<br>FREE FALL PRODUCT LOADER - (OUT0099)       42         "ZANASI" MODEL AZ-60 HARD GELATIN CAPSULE FILLING AND CLOSING<br>MACHINE - (OUT0056)       43         "MG2-36" HARD GELATIN CAPSULE FILLING AND CLOSING MACHINE WITH<br>POWDER DOSING HEAD - (OUT0062)       47         "ZANASI" Z-5000-R1 HARD GELATIN CAPSULE FILLING AND CLOSING MACHINE WITH<br>POWDER DOSING HEAD - (OUT0062)       50         "MG2 FUTURA" CAPSULE FILLING AND CLOSING MACHINE FOR PELLETS<br>WITH TWO FORMATS FOR POWDER NOS "0", "1" AND "3" - (OUT0008)       50         "MG2 FUTURA" CAPSULE FILLING AND CLOSING MACHINE FOR<br>PELLETS WITH CAPSULE FORMAT No. "0" - (OUT0020)       58                                                                                                                                                                                                                                                                                                                                                          | · · · · · · · · · · · · · · · · · · ·                              | 22   |
| PRESENCE DETECTORS WITH PROBES - (OUT0077)       ************************************                                                                                                                                                                                                                                                                                                                                                                                                                                                                                                                                                                                                                                                                                                                                                                                                                                                                                                                                                                                                                                                                                                                                                                                                                                                                                                                                                                                                                                                                                                                                                                                                                                                                                                                                                                                                                                                                                                       |                                                                    | 25   |
| CUTTING BLISTER MACHINE WITH ONE FORMAT AS IN STOCK - (OUT0161)         "UHLMANN" MODEL UPS-200 FORMING - FILLING - SEALING - CUTTING<br>BLISTER MACHINE FOR MANUFACTURE OF PVC - ALUMINUM BLISTERS -<br>(OUT0162)       32         "MULTIVAC" M-860 THERMOFORMING MACHINE - (OUT0047)       34         "ULMA" MODEL TF-2000 THERMOFORMING AND SEALING MACHINE WITH<br>THE FORMAT IT HAS AT THIS MOMENT - (OUT0074)       36         "ELTON-PACK" STAINLESS STEEL THERMOFORMING AND SEALING<br>MACHINE WITH ONE FORMAT AS IN STOCK - (OUT0025)       38         "KILIAN" MODEL RU-D TWENTY STATION TABLET PRESSES - (OUT0091)       39         "KILIAN" MODEL RT-224 TWENTY FOUR STATION TABLET PRESS WITH<br>FREE FALL PRODUCT LOADER - (OUT0099)       42         "ZANASI" MODEL AZ-60 HARD GELATIN CAPSULE FILLING AND CLOSING<br>MACHINE - (OUT0056)       43         "MG2-36" HARD GELATIN CAPSULE FILLING AND CLOSING MACHINE WITH<br>POWDER DOSING HEAD - (OUT0062)       47         "ZANASI" Z-5000-R1 HARD GELATIN CAPSULE FILLING AND CLOSING<br>MACHINE WITH FORMATS FOR POWDER Nos "0", "1" AND "3" - (OUT0008)       49         "MACHINE WITH FORMATS FOR POWDER Nos "0", "1" AND "3" - (OUT0008)       50         "MG2 FUTURA" CAPSULE FILLING AND CLOSING MACHINE FOR<br>PELLETS WITH CAPSULE FORMAT NO. "0" - (OUT0020)       54         "KING" AUTOMATIC TABLET - PILL - CAPSULE COUNTING LINE - (OUT0051)       58         "LONGONI" POWDER AUGER HEAD FILLING AND CLOSING MACHINE -       59                                                                                                                                                                                                                                                                                                                                                                                                                                                                             |                                                                    | 27   |
| BLISTER MACHINE FOR MANUFACTURE OF PVC - ALUMINUM BLISTERS -         "MULTIVAC" M-860 THERMOFORMING MACHINE - (OUT0047)         "MULTIVAC" M-860 THERMOFORMING MACHINE - (OUT0047)         "ULMA" MODEL TF-2000 THERMOFORMING AND SEALING MACHINE WITH         THE FORMAT IT HAS AT THIS MOMENT - (OUT0074)         "ELTON-PACK" STAINLESS STEEL THERMOFORMING AND SEALING         MACHINE WITH ONE FORMAT AS IN STOCK - (OUT0025)         "KILIAN" MODEL RU-D TWENTY STATION TABLET PRESSES - (OUT0091)         "KILIAN" MODEL RT-224 TWENTY FOUR STATION TABLET PRESS WITH         FREE FALL PRODUCT LOADER - (OUT0099)         "ZANASI" MODEL AZ-60 HARD GELATIN CAPSULE FILLING AND CLOSING         "MG2-36" HARD GELATIN CAPSULE FILLING AND CLOSING MACHINE WITH         POWDER DOSING HEAD - (OUT0062)         "ZANASI" Z-5000-R1 HARD GELATIN CAPSULE FILLING AND CLOSING MACHINE WITH         POWDER DOSING HEAD - (OUT0062)         "MG2 FUTURA" CAPSULE FILLING AND CLOSING MACHINE WITH         "MG2 FUTURA" CAPSULE FILLING AND CLOSING MACHINE FOR PELLETS         WITH TWO FORMATS WITH ITS SET OF ASPIRATORS - (OUT0017)         "IMA - ZANASI" AZ-40 CAPSULE FILLING AND CLOSING MACHINE FOR PELLETS         WITH CAPSULE FORMAT No. "0" - (OUT0020)         "KING" AUTOMATIC TABLET - PILL - CAPSULE COUNTING LINE - (OUT0051)         "KING" AUTOMATIC TABLET - PILL - CAPSULE COUNTING LINE - (OUT0051)         "LONGONI" POWDER AUGER HEAD FILLING AND CLOSING MACHINE -                                                                                                                                                                                                                                                                                                                                                                                                                                                                                               |                                                                    | 711  |
| "ULMA" MODEL TF-2000 THERMOFORMING AND SEALING MACHINE WITH       36         "ULMA" MODEL TF-2000 THERMOFORMING AND SEALING MACHINE WITH       36         "ELTON-PACK" STAINLESS STEEL THERMOFORMING AND SEALING       38         MACHINE WITH ONE FORMAT AS IN STOCK - (OUT0025)       39         "KILIAN" MODEL RU-D TWENTY STATION TABLET PRESSES - (OUT0091)       39         "KILIAN" MODEL RU-D TWENTY STATION TABLET PRESSES - (OUT0091)       39         "KILIAN" MODEL RT-224 TWENTY FOUR STATION TABLET PRESS WITH       42         FREE FALL PRODUCT LOADER - (OUT0099)       43         "ZANASI" MODEL AZ-60 HARD GELATIN CAPSULE FILLING AND CLOSING       43         MACHINE - (OUT0056)       47         "MG2-36" HARD GELATIN CAPSULE FILLING AND CLOSING MACHINE WITH POWDER DOSING HEAD - (OUT0062)       47         "ZANASI" Z-5000-R1 HARD GELATIN CAPSULE FILLING AND CLOSING MACHINE WITH FORMATS FOR POWDER Nos "0", "1" AND "3" - (OUT0008)       49         "MG2 FUTURA" CAPSULE FILLING AND CLOSING MACHINE FOR PELLETS       50         WITH TWO FORMATS WITH ITS SET OF ASPIRATORS - (OUT0017)       54         "IMA - ZANASI" AZ-40 CAPSULE FILLING AND CLOSING MACHINE FOR PELLETS WITH CAPSULE FORMAT No. "0" - (OUT0020)       54         "KING" AUTOMATIC TABLET - PILL - CAPSULE COUNTING LINE - (OUT0051)       58         "LONGONI" POWDER AUGER HEAD FILLING AND CLOSING MACHINE -       59                                                                                                                                                                                                                                                                                                                                                                                                                                                                                                                                                            | BLISTER MACHINE FOR MANUFACTURE OF PVC - ALUMINUM BLISTERS -       | 32   |
| THE FORMAT IT HAS AT THIS MOMENT - (OUT0074)       38         "ELTON-PACK" STAINLESS STEEL THERMOFORMING AND SEALING       38         MACHINE WITH ONE FORMAT AS IN STOCK - (OUT0025)       39         "KILIAN" MODEL RU-D TWENTY STATION TABLET PRESSES - (OUT0091)       39         "KILIAN" MODEL RT-224 TWENTY FOUR STATION TABLET PRESSES - (OUT0091)       39         "KILIAN" MODEL RT-224 TWENTY FOUR STATION TABLET PRESS WITH FREE FALL PRODUCT LOADER - (OUT0099)       42         "ZANASI" MODEL AZ-60 HARD GELATIN CAPSULE FILLING AND CLOSING MACHINE WITH FORMATS - (OUT0056)       43         "MG2-36" HARD GELATIN CAPSULE FILLING AND CLOSING MACHINE WITH POWDER DOSING HEAD - (OUT0062)       47         "ZANASI" Z-5000-R1 HARD GELATIN CAPSULE FILLING AND CLOSING MACHINE WITH FORMATS FOR POWDER Nos "0", "1" AND "3" - (OUT0008)       49         "MG2 FUTURA" CAPSULE FILLING AND CLOSING MACHINE FOR PELLETS WITH FORMATS WITH ITS SET OF ASPIRATORS - (OUT0017)       50         "IMA - ZANASI" AZ-40 CAPSULE FILLING AND CLOSING MACHINE FOR PELLETS WITH CAPSULE FORMAT No. "0" - (OUT0020)       54         "KING" AUTOMATIC TABLET - PILL - CAPSULE COUNTING LINE - (OUT0051)       58         "LONGONI" POWDER AUGER HEAD FILLING AND CLOSING MACHINE -       59                                                                                                                                                                                                                                                                                                                                                                                                                                                                                                                                                                                                                                                                                           | "MULTIVAC" M-860 THERMOFORMING MACHINE - (OUT0047)                 | 34   |
| MACHINE WITH ONE FORMAT AS IN STOCK - (OUT0025)         "KILIAN" MODEL RU-D TWENTY STATION TABLET PRESSES - (OUT0091)       39         "KILIAN" MODEL RT-224 TWENTY FOUR STATION TABLET PRESS WITH       42         FREE FALL PRODUCT LOADER - (OUT0099)       43         "ZANASI" MODEL AZ-60 HARD GELATIN CAPSULE FILLING AND CLOSING       43         MACHINE - (OUT0056)       47         "MG2-36" HARD GELATIN CAPSULE FILLING AND CLOSING MACHINE WITH POWDER DOSING HEAD - (OUT0062)       47         "ZANASI" Z-5000-R1 HARD GELATIN CAPSULE FILLING AND CLOSING MACHINE WITH FORMATS FOR POWDER Nos "0", "1" AND "3" - (OUT0008)       49         "MG2 FUTURA" CAPSULE FILLING AND CLOSING MACHINE FOR PELLETS WITH TWO FORMATS WITH ITS SET OF ASPIRATORS - (OUT0017)       50         "IMA - ZANASI" AZ-40 CAPSULE FILLING AND CLOSING MACHINE FOR PELLETS WITH CAPSULE FORMAT No. "0" - (OUT0020)       54         "KING" AUTOMATIC TABLET - PILL - CAPSULE COUNTING LINE - (OUT0051)       58         "LONGONI" POWDER AUGER HEAD FILLING AND CLOSING MACHINE -       59                                                                                                                                                                                                                                                                                                                                                                                                                                                                                                                                                                                                                                                                                                                                                                                                                                                                                                       |                                                                    | 36   |
| "KILLIAN" MODEL RT-224 TWENTY FOUR STATION TABLET PRESS WITH42"KILLIAN" MODEL RT-224 TWENTY FOUR STATION TABLET PRESS WITH42"ZANASI" MODEL AZ-60 HARD GELATIN CAPSULE FILLING AND CLOSING43"ZANASI" MODEL AZ-60 HARD GELATIN CAPSULE FILLING AND CLOSING43"MG2-36" HARD GELATIN CAPSULE FILLING AND CLOSING MACHINE WITH47POWDER DOSING HEAD - (OUT0062)49"ZANASI" Z-5000-R1 HARD GELATIN CAPSULE FILLING AND CLOSING49"MG2 FUTURA" CAPSULE FILLING AND CLOSING MACHINE FOR PELLETS50"MG2 FUTURA" CAPSULE FILLING AND CLOSING MACHINE FOR PELLETS50"IMA - ZANASI" AZ-40 CAPSULE FILLING AND CLOSING MACHINE FOR<br>PELLETS WITH CAPSULE FORMAT No. "0" - (OUT0020)54"KING" AUTOMATIC TABLET - PILL - CAPSULE COUNTING LINE - (OUT0051)58"LONGONI" POWDER AUGER HEAD FILLING AND CLOSING MACHINE -59                                                                                                                                                                                                                                                                                                                                                                                                                                                                                                                                                                                                                                                                                                                                                                                                                                                                                                                                                                                                                                                                                                                                                                                         |                                                                    | - 38 |
| FREE FALL PRODUCT LOADER - (OUT0099)"ZANASI" MODEL AZ-60 HARD GELATIN CAPSULE FILLING AND CLOSING43"MG2-36" HARD GELATIN CAPSULE FILLING AND CLOSING MACHINE WITH47POWDER DOSING HEAD - (OUT0062)49"ZANASI" Z-5000-R1 HARD GELATIN CAPSULE FILLING AND CLOSING<br>MACHINE WITH FORMATS FOR POWDER Nos "0", "1" AND "3" - (OUT0008)49"MG2 FUTURA" CAPSULE FILLING AND CLOSING MACHINE FOR PELLETS<br>WITH TWO FORMATS WITH ITS SET OF ASPIRATORS - (OUT0017)50"IMA - ZANASI" AZ-40 CAPSULE FILLING AND CLOSING MACHINE FOR<br>PELLETS WITH CAPSULE FORMAT No. "0" - (OUT0020)58"KING" AUTOMATIC TABLET - PILL - CAPSULE COUNTING LINE - (OUT0051)58"LONGONI" POWDER AUGER HEAD FILLING AND CLOSING MACHINE -59                                                                                                                                                                                                                                                                                                                                                                                                                                                                                                                                                                                                                                                                                                                                                                                                                                                                                                                                                                                                                                                                                                                                                                                                                                                                               | "KILIAN" MODEL RU-D TWENTY STATION TABLET PRESSES - (OUT0091)      |      |
| MACHINE - (OUT0056)       47         "MG2-36" HARD GELATIN CAPSULE FILLING AND CLOSING MACHINE WITH<br>POWDER DOSING HEAD - (OUT0062)       47         "ZANASI" Z-5000-R1 HARD GELATIN CAPSULE FILLING AND CLOSING<br>MACHINE WITH FORMATS FOR POWDER Nos "0", "1" AND "3" - (OUT0008)       49         "MG2 FUTURA" CAPSULE FILLING AND CLOSING MACHINE FOR PELLETS<br>WITH TWO FORMATS WITH ITS SET OF ASPIRATORS - (OUT0017)       50         "IMA - ZANASI" AZ-40 CAPSULE FILLING AND CLOSING MACHINE FOR<br>PELLETS WITH CAPSULE FORMAT No. "0" - (OUT0020)       54         "KING" AUTOMATIC TABLET - PILL - CAPSULE COUNTING LINE - (OUT0051)       58         "LONGONI" POWDER AUGER HEAD FILLING AND CLOSING MACHINE -       59                                                                                                                                                                                                                                                                                                                                                                                                                                                                                                                                                                                                                                                                                                                                                                                                                                                                                                                                                                                                                                                                                                                                                                                                                                                    |                                                                    | 42   |
| MO2-00 HIARD GLEATIN GAR GOLE FILLING AND GLOGING MACHINE WITH<br>POWDER DOSING HEAD - (OUT0062)49"ZANASI" Z-5000-R1 HARD GELATIN CAPSULE FILLING AND CLOSING<br>MACHINE WITH FORMATS FOR POWDER Nos "0", "1" AND "3" - (OUT0008)49"MG2 FUTURA" CAPSULE FILLING AND CLOSING MACHINE FOR PELLETS<br>WITH TWO FORMATS WITH ITS SET OF ASPIRATORS - (OUT0017)50"IMA - ZANASI" AZ-40 CAPSULE FILLING AND CLOSING MACHINE FOR<br>PELLETS WITH CAPSULE FORMAT No. "0" - (OUT0020)54"KING" AUTOMATIC TABLET - PILL - CAPSULE COUNTING LINE - (OUT0051)58"LONGONI" POWDER AUGER HEAD FILLING AND CLOSING MACHINE -59                                                                                                                                                                                                                                                                                                                                                                                                                                                                                                                                                                                                                                                                                                                                                                                                                                                                                                                                                                                                                                                                                                                                                                                                                                                                                                                                                                                |                                                                    | 43   |
| MACHINE WITH FORMATS FOR POWDER Nos "0", "1" AND "3" - (OUT0008)         "MG2 FUTURA" CAPSULE FILLING AND CLOSING MACHINE FOR PELLETS         WITH TWO FORMATS WITH ITS SET OF ASPIRATORS - (OUT0017)         "IMA - ZANASI" AZ-40 CAPSULE FILLING AND CLOSING MACHINE FOR PELLETS WITH CAPSULE FORMAT No. "0" - (OUT0020)         "KING" AUTOMATIC TABLET - PILL - CAPSULE COUNTING LINE - (OUT0051)         58         "LONGONI" POWDER AUGER HEAD FILLING AND CLOSING MACHINE -                                                                                                                                                                                                                                                                                                                                                                                                                                                                                                                                                                                                                                                                                                                                                                                                                                                                                                                                                                                                                                                                                                                                                                                                                                                                                                                                                                                                                                                                                                          |                                                                    | 47   |
| WIDE FORMATS WITH ITS SET OF ASPIRATORS - (OUT0017)         "IMA - ZANASI" AZ-40 CAPSULE FILLING AND CLOSING MACHINE FOR         PELLETS WITH CAPSULE FORMAT No. "0" - (OUT0020)         "KING" AUTOMATIC TABLET - PILL - CAPSULE COUNTING LINE - (OUT0051)         58         "LONGONI" POWDER AUGER HEAD FILLING AND CLOSING MACHINE -                                                                                                                                                                                                                                                                                                                                                                                                                                                                                                                                                                                                                                                                                                                                                                                                                                                                                                                                                                                                                                                                                                                                                                                                                                                                                                                                                                                                                                                                                                                                                                                                                                                    |                                                                    | 49   |
| PELLETS WITH CAPSULE FORMAT No. "0" - (OUT0020)"KING" AUTOMATIC TABLET - PILL - CAPSULE COUNTING LINE - (OUT0051)58"LONGONI" POWDER AUGER HEAD FILLING AND CLOSING MACHINE -59                                                                                                                                                                                                                                                                                                                                                                                                                                                                                                                                                                                                                                                                                                                                                                                                                                                                                                                                                                                                                                                                                                                                                                                                                                                                                                                                                                                                                                                                                                                                                                                                                                                                                                                                                                                                              |                                                                    | 50   |
| "LONGONI" POWDER AUGER HEAD FILLING AND CLOSING MACHINE - 59                                                                                                                                                                                                                                                                                                                                                                                                                                                                                                                                                                                                                                                                                                                                                                                                                                                                                                                                                                                                                                                                                                                                                                                                                                                                                                                                                                                                                                                                                                                                                                                                                                                                                                                                                                                                                                                                                                                                |                                                                    | 54   |
|                                                                                                                                                                                                                                                                                                                                                                                                                                                                                                                                                                                                                                                                                                                                                                                                                                                                                                                                                                                                                                                                                                                                                                                                                                                                                                                                                                                                                                                                                                                                                                                                                                                                                                                                                                                                                                                                                                                                                                                             | "KING" AUTOMATIC TABLET - PILL - CAPSULE COUNTING LINE - (OUT0051) | 58   |
|                                                                                                                                                                                                                                                                                                                                                                                                                                                                                                                                                                                                                                                                                                                                                                                                                                                                                                                                                                                                                                                                                                                                                                                                                                                                                                                                                                                                                                                                                                                                                                                                                                                                                                                                                                                                                                                                                                                                                                                             |                                                                    | 59   |