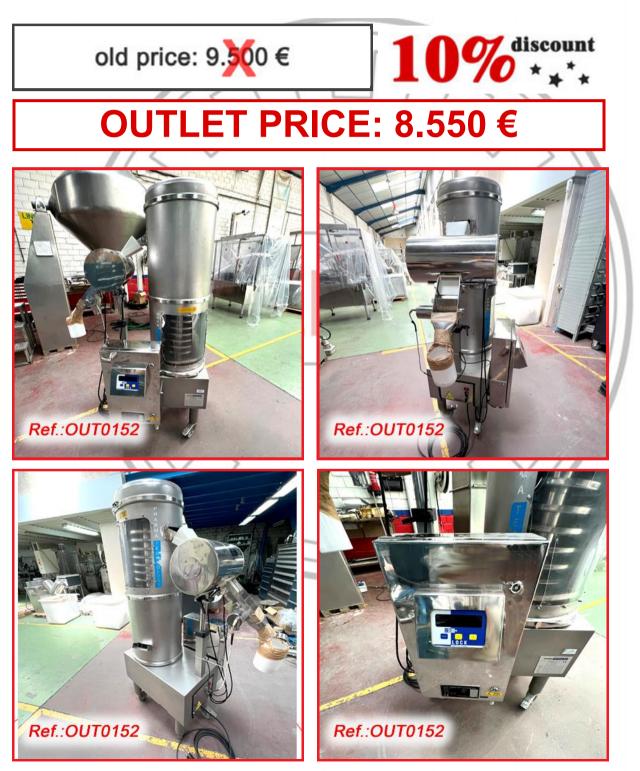

OF THIS EQUIPMENT)



"LOCK METALCHEK" MODEL 30+ METAL DETECTOR FOR PHARMACEUTICAL USE 7 UNITS AVAILABLE - OUTLET PRICE SPECIFIED IS PER UNIT UNITS IN VERY GOOD CONDITION

#### REVISED AND TESTED MACHINERY (WE HAVE THE DOCUMENTATION OF THIS EQUIPMENT)















"ADVANTECH" MODEL D-800 TABLET - PILL CLEANER - DEDUSTER EQUIPMENT IN GOOD CONDITION

#### REVISED AND TESTED MACHINERY (WE HAVE THE DOCUMENTATION OF THIS EQUIPMENT)



"ADVANTECH" MODEL D-800 TABLET - PILL CLEANER - DEDUSTER EQUIPMENT IN GOOD CONDITION

#### REVISED AND TESTED MACHINERY (WE HAVE THE DOCUMENTATION OF THIS EQUIPMENT)



"PHARMATECHNOLOGY" MODELO COMBI-750LI TABLET - PILL CLEANER -DEDUSTER WITH METAL DETECTOR EQUIPMENT IN GOOD CONDITION

REVISED AND TESTED MACHINERY (WE HAVE THE DOCUMENTATION OF THIS EQUIPMENT)







"MASCHINPEX" MANUAL ROLLER TYPE CAPSULE REVISER MACHINE WITH FEEDING HOPPER AND CASTER WHEELS WITH BRAKES REVISER MACHINE IN VERY GOOD CONDITION MACHINE READY FOR IMMEDIATE EXPEDITION

REVISED AND TESTED MACHINERY (WE HAVE THE DOCUMENTATION OF THIS EQUIPMENT)















"METTLER-TOLEDO GARVENS" TYPE E-2 DINAMIC INLINE WEIGHING EQUIPMENT FOR BOTTLES AND SACHETS MACHINE IN GOOD CONDITION EQUIPMENT READY FOR IMMEDIATE EXPEDITION

#### REVISED AND TESTED MACHINERY (WE HAVE THE DOCUMENTATION OF THIS EQUIPMENT)



"HERAEUS KENDRO" TYPE UT-6120 LABORATORY OVEN MACHINE IN GOOD CONDITION

#### REVISED AND TESTED MACHINERY (WE DON'T HAVE ANY DOCUMENTATION OF THIS EQUIPMENT)



"MEMMERT" LABORATORY WITH COOLING AND HUMIDITY CONTROL MACHINE IN GOOD CONDITION

#### REVISED AND TESTED MACHINER