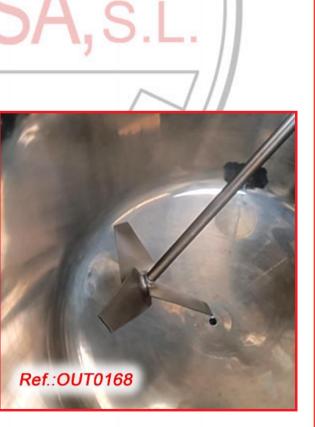

E REACTOR WITH MARINE AGITATION, PRESSURE LID WITH CLAMPS, VIEWHOLE, SEVERAL INLETS ON TOP LID, GRIP HANDLE, COUNTERWEIGHT ON LID TO EASE LID OPENING AND SUPPORT LEGS REACTOR IN GOOD CONDITION REACTOR READY FOR IMMEDIATE EXPEDITION

### REVISED AND TESTED MACHINERY (WE DON'T HAVE ANY DOCUMENTATION OF THIS EQUIPMENT)







STAINLESS STEEL "M.J. ANDRÉS" 500 LITRE APPROX. PRESSURE REACTOR WITH MARINE AGITATION, PRESSURE LID WITH CLAMPS, STEAM PRESSURE GAUGE, MANHOLE WITH VIEWHOLE, SEVERAL INLETS ON TOP LID, MOTOR ENCLOSED IN STAINLESS STEEL SAFETY CANBINET, COUNTERWEIGHT ON LID TO EASE LID OPENING, GRIP HANDLE AND SUPPORT LEGS WITH WHEELS

MACHINE IN GOOD CONDITION REACTOR READY FOR IMMEDIATE EXPEDITION

### REVISED AND TESTED MACHINERY (WE HAVE THE DOCUMENTATION OF THIS EQUIPMENT)

















Ref. OUTO172















1.350 LITRE APPROX. STAINLESS STEEL STORAGE TANK WITH MANHOLE WITH CLAMPS AND COUNTERWEIGHT FOR EASY ELEVATION OF LID, EXTERNAL VIEW GLASS, SEVERAL UPPER INLETS WITH AIR VENTING AND PRESSURE GAUGE, LOWER SIDE OUTLET AND SUPPORT STRUCTURE WITH LEGS FOR EASY MOVING. 2 TANKS AVAILABLE - OUTLET PRICE SPECIFIED IS PER TANK TANKS IN VERY GOOD CONDITION

#### REVISED AND TESTED MACHINERY (WE DON'T HAVE ANY DOCUMENTATION OF THIS EQUIPMENT)









SA,S.L.







1.320 LITRE APPROX. STAINLESS STEEL STORAGE TANK WITH MANHOLE WITH CLAMPS, EXTERNAL VIEW GLASS, SEVERAL UPPER INLETS WITH AIR VENTING AND PRESSURE GAUGE, LOWER SIDE OUTLET AND SUPPORT STRUCTURE WITH LEGS FOR EASY MOVING. 2 TANKS AVAILABLE - OUTLET PRICE SPECIFIED IS PER TANK TANKS IN VERY GOOD CONDITION