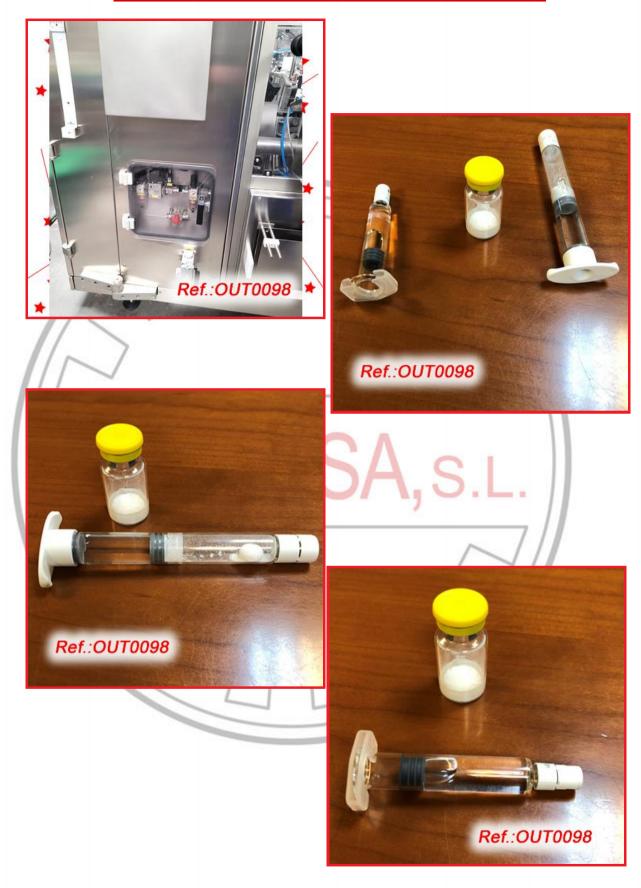

E LABELLING HEADS. THIS LABELLING MACHINE IS ENCLOSED IN SAFETY GUARD CABINET 2 MACHINES AVAILABLE - OUTLET PRICE SPECIFIED IS PER MACHINE MACHINE IN VERY GOOD CONDITION

### REVISED AND TESTED MACHINERY (WE HAVE THE DOCUMENTATION OF THIS EQUIPMENT)









## Ref.:OUT0137





SCHEMAN

**Outlet April 2024** 

Kg

6

"NERI" MODEL SL-400 TYPE V LABELLING MACHINE WITH UPPER LABELLING HEAD FOR KITS OR BOXES LABELLING MACHINE IN VERY GOOD CONDITION

### REVISED AND TESTED MACHINERY (WE HAVE THE DOCUMENTATION OF THIS EQUIPMENT)





Ref.:OUT0142





Outlet April 2024

Ref.:OUT0142

Ref.:OUT0142

"NERI" MODEL BL-600-S HYBRID SYRINGE LABELLING MACHINE LABELLING MACHINE IN VERY GOOD CONDITION

### REVISED AND TESTED MACHINERY (WE HAVE THE DOCUMENTATION OF THIS EQUIPMENT)









# SA,s.L.







"E. BACHILLER, B" 2.500 LITRE APPROX. STAINLESS STEEL REACTOR WITH CLEANING BUOY, HERMETIC PRESSURE CLOSURE WITH MANHOLE, SEVERAL TOP INLETS, LOWER OUTPUT AND SUPPORT LEGS. REACTOR IN VERY GOOD CONDITION

REVISED AND TESTED MACHINERY (WE DON'T HAVE ANY DOCUMENTATION OF THIS EQUIPMENT)





STAINLESS STEEL 500 LITRE APPROX. PRESSURE REACTOR WITH MARINE AGITATION, PRESSURE LID WITH CLAMPS, VIEWHOLE, SEVERAL INLETS ON TOP LID, GRIP HANDLE, COUNTERWEIGHT ON LID TO EASE LID OPENING AND SUPPORT LEGS REACTOR IN GOOD CONDITION REACTOR READY FOR IMMEDIATE EXPEDITION

### REVISED AND TESTED MACHINERY (WE DON'T HAVE ANY DOCUMENTATION OF THIS EQUIPMENT)







STAINLESS STEEL "M.J. ANDRÉS" 500 LITRE APPROX. PRESSURE REACTOR WITH MARINE AGITATION, PRESSURE LID WITH CLAMPS, STEAM PRESSURE GAUGE, MANHO