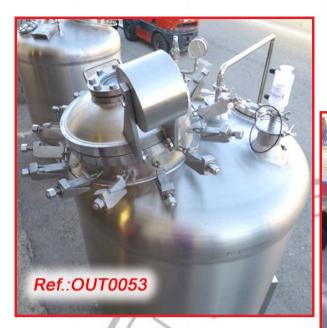

IEWHOLE, SEVERAL INLETS ON TOP LID, MOTOR ENCLOSED IN STAINLESS STEEL SAFETY CANBINET, COUNTERWEIGHT ON LID TO EASE LID OPENING, GRIP HANDLE AND SUPPORT LEGS WITH WHEELS

MACHINE IN GOOD CONDITION REACTOR READY FOR IMMEDIATE EXPEDITION

### REVISED AND TESTED MACHINERY (WE HAVE THE DOCUMENTATION OF THIS EQUIPMENT)

















Ref. OUTO172















1.350 LITRE APPROX. STAINLESS STEEL STORAGE TANK WITH MANHOLE WITH CLAMPS AND COUNTERWEIGHT FOR EASY ELEVATION OF LID, EXTERNAL VIEW GLASS, SEVERAL UPPER INLETS WITH AIR VENTING AND PRESSURE GAUGE, LOWER SIDE OUTLET AND SUPPORT STRUCTURE WITH LEGS FOR EASY MOVING. 2 TANKS AVAILABLE - OUTLET PRICE SPECIFIED IS PER TANK TANKS IN VERY GOOD CONDITION

#### REVISED AND TESTED MACHINERY (WE DON'T HAVE ANY DOCUMENTATION OF THIS EQUIPMENT)









SA,S.L.







1.320 LITRE APPROX. STAINLESS STEEL STORAGE TANK WITH MANHOLE WITH CLAMPS, EXTERNAL VIEW GLASS, SEVERAL UPPER INLETS WITH AIR VENTING AND PRESSURE GAUGE, LOWER SIDE OUTLET AND SUPPORT STRUCTURE WITH LEGS FOR EASY MOVING. 2 TANKS AVAILABLE - OUTLET PRICE SPECIFIED IS PER TANK TANKS IN VERY GOOD CONDITION

#### REVISED AND TESTED MACHINERY (WE DON'T HAVE ANY DOCUMENTATION OF THIS EQUIPMENT)





MIRROR FINISH STAINLESS STEEL "HÜTTLIN" MODEL HMG-250 GRANULATOR WITH STRUCTURE AND ELECTRIC CONTROL CABINET. EQUIPMENT IN VERY GOOD CONDITION

REVISED AND TESTED MACHINERY (WE HAVE THE DOCUMENTATION OF THIS EQUIPMENT)











"LLEAL" 200 LITRE APPROX. GRANULATOR MACHINE WITH INTERNAL BLADE WITH PRONGS GRANULATOR IN VERY GOOD CONDITION

#### FINISHED, REVISED, PAINTED AND TEST