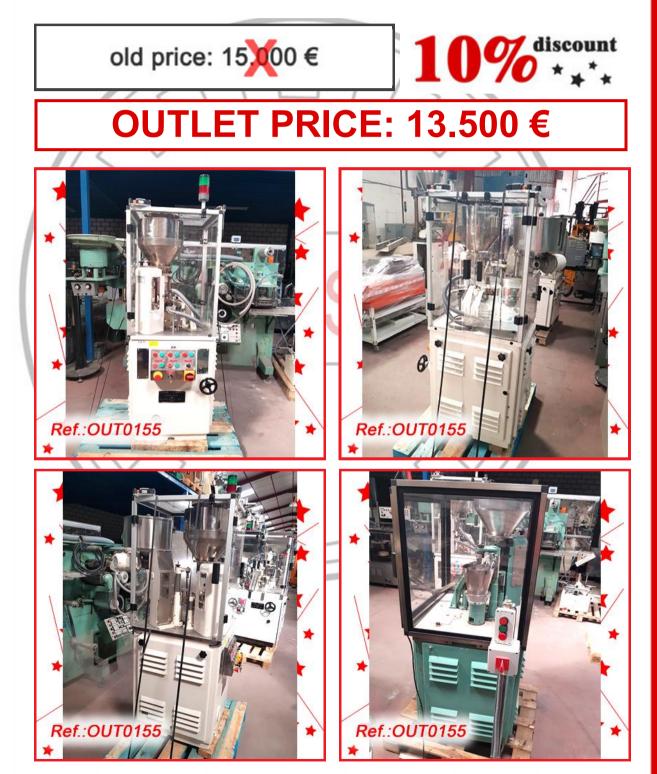

S.L.







"ZANASI" RM-63 CAPSULE FILLING AND SEALING MACHINE WITH No."0" CAPSULE FORMAT. THIS MACHINE IS ENCLOSED IN SAFETY CABINET WITH SECURITY MICROSWITCHES FOR MACHINE STOP AT DOOR OPENNING AND EMERGENCY STOP PUSH BUTTON. MACHINE IN VERY GOOD CONDITION

FINISHED, REVISED, PAINTED AND TESTED MACHINERY WITH THE FORMAT IT HAS AT THIS MOMENT (WE HAVE THE DOCUMENTATION OF THIS EQUIPMENT)















"IMA - ZANASI" MODEL LZ-64 AUTOMATIC HARD GELATIN CAPSULE FILLING AND CLOSING MACHINE WITH CAPSULE FORMAT NUMBER "0". THIS MACHINE IS ENCLOSED IN SAFETY CABINET WITH MICROSWITCHES FOR MACHINE STOP AT DOOR OPENING 6 MACHINES AVAILABLE - OUTLET PRICE SPECIFIED IS PER MACHINE MACHINES IN GOOD CONDITION

#### REVISED AND TESTED MACHINERY (WE HAVE THE DOCUMENTATION OF THIS EQUIPMENT)





"HOFLIGER + KARG (BÖSCH)" MODEL GKF-1200 AUTOMATIC HARD GELATIN CAPSULE FILLING AND CLOSING MACHINE WITH FORMATS Nos. "0" AND "4" MACHINE IN GOOD CONDITION

REVISED AND TESTED MACHINERY (WE HAVE THE DOCUMENTATION OF THIS EQUIPMENT)









,S.L.









"KING" TB4 SEMIAUTOMATIC TABLET - PILL – HARD GELATIN CAPSULE – SOFT GELATIN CAPSULE COUNTING MACHINE. THIS MACHINE COUNTS WITH A CELL DETECTOR COUNTING MACHINE IN GOOD CONDITION

REVISED AND TESTED MACHINERY WITH THE PAINWORK IT HAS AT THIS MOMENT (WE HAVE THE DOCUMENTATION OF THIS EQUIPMENT)



"BAÜSCH + STRÖBEL" AFV-4005 AMPOULE FILLING AND SEALING MACHINE WITH A 2ML AMPOULE FORMAT MACHINE IN VERY GOOD CONDITION

#### FINISHED, REVISED AND TESTED MACHINERY WITH THE FORMAT IT HAS AT THIS MOMENT (WE HAVE THE DOCUMENTATION OF THIS EQU