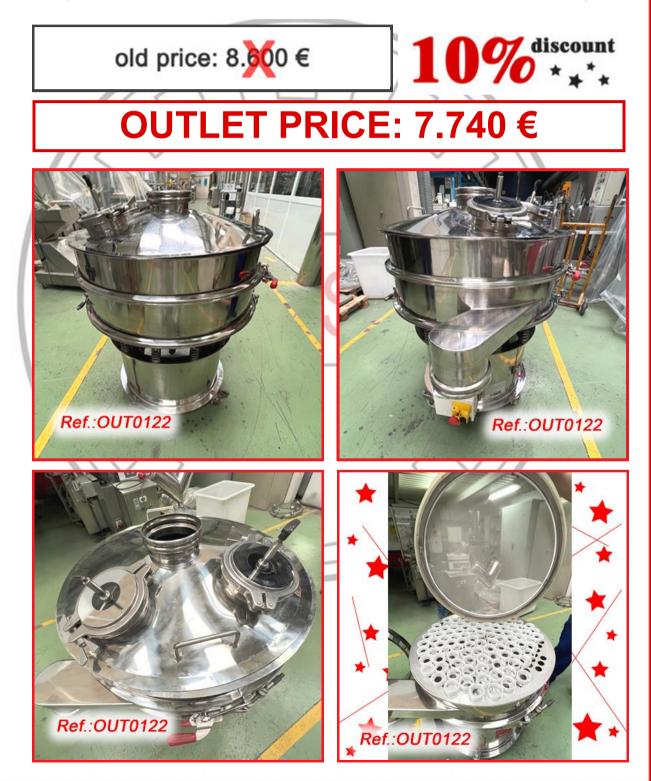

PPORT LEGS WITH CASTER WHEELS AND ONE MESH AS IN STOCK MILL IN VERY GOOD CONDITION MACHINE READY FOR IMMEDIATE EXPEDITION

#### REVISED AND TESTED MACHINERY (WE HAVE THE DOCUMENTATION OF THIS EQUIPMENT)













"MANESTY ROTORGRAN" MODEL MK-III OSCILATING SIEVE WITH TWO MESHES AS IN STOCK SIEVE MACHINE IN GOOD CONDITION MACHINE READY FOR IMMEDIATE EXPEDITION

#### REVISED AND TESTED MACHINERY WITH THE PAINWORK IT HAS AT THIS MOMENT (WE HAVE THE DOCUMENTATION OF THIS EQUIPMENT)







STAINLESS STEEL "FILTRA VIBRACIÓN, S.L." VIBRATING SIEVE MACHINE WITH THREE INLETS ON THE LID, GRIP HANDLES, CASTER WHEELS AND ONE MESH AS IN STOCK SIEVE MACHINE IN VERY GOOD CONDITION MACHINE READY FOR IMMEDIATE EXPEDITION

REVISED AND TESTED MACHINERY (WE DON'T HAVE ANY DOCUMENTATION OF THIS EQUIPMENT)









Ref.:OUT0122



"KEK" HORIZONTAL SIEVE MACHINE WITH INPUT CHUTE, ELECTRIC CONTROL CABINET, STRUCTURE AND ONE MESH 250mm APPROX. DIAMETER x 630mm APPROX. LENGTH SIEVE MACHINE IN GOOD CONDITION MACHINE READY FOR IMMEDIATE EXPEDITION

#### REVISED AND TESTED MACHINERY (WE DON'T HAVE ANY DOCUMENTATION OF THIS EQUIPMENT)













"FREWITT" MF-6 STAINLESS STEEL ATEX OSCILATING SIEVE WITH ONE MESH AS IN STOCK AND MOUNTES ON STAILESS STEEL STRUCTURE WITH SUPPORT LEGS WITH CASTER WHEELS WITH BRAKES SIEVE MACHINE IN VERY GOOD CONDITION MACHINE READY FOR IMMEDIATE EXPEDITION

#### REVISED AND TESTED MACHINERY (WE HAVE THE DOCUMENTATION OF THIS EQUIPMENT)



# **Reference OUT0140** \* Ref.:OUT0140 Ref.:OUT0140 Ref.:OUT0140 C

<u>253</u>



"BÖHLE" MODELO PFG-600-EX STAINLES STEEL CENTRIFUG