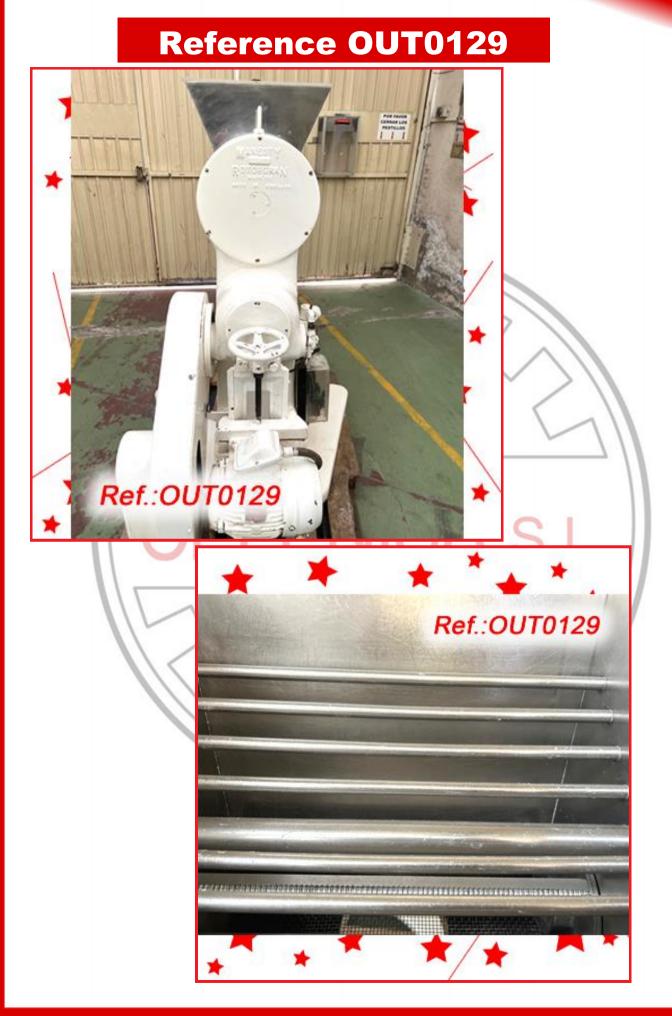

AND STAINLESS STEEL STRUCTURE WITH SUPPORT LEGS WITH CASTER WHEELS WITH BRAKES WITH ONE MESH AS IN STOCK MILL IN VERY GOOD CONDITION

#### REVISED AND TESTED MACHINERY (WE HAVE THE DOCUMENTATION OF THIS EQUIPMENT)







STAINLESS STEEL ""MANESTY FILMIZZ" ATEX MODEL D BLADE AND HAMMER MILL WITH STRUCTURE, SUPPORT LEGS WITH CASTER WHEELS AND ONE MESH AS IN STOCK MILL IN VERY GOOD CONDITION MACHINE READY FOR IMMEDIATE EXPEDITION

#### REVISED AND TESTED MACHINERY (WE HAVE THE DOCUMENTATION OF THIS EQUIPMENT)













"MANESTY ROTORGRAN" MODEL MK-III OSCILATING SIEVE WITH TWO MESHES AS IN STOCK SIEVE MACHINE IN GOOD CONDITION MACHINE READY FOR IMMEDIATE EXPEDITION

#### REVISED AND TESTED MACHINERY WITH THE PAINWORK IT HAS AT THIS MOMENT (WE HAVE THE DOCUMENTATION OF THIS EQUIPMENT)







STAINLESS STEEL "FILTRA VIBRACIÓN, S.L." VIBRATING SIEVE MACHINE WITH THREE INLETS ON THE LID, GRIP HANDLES, CASTER WHEELS AND ONE MESH AS IN STOCK SIEVE MACHINE IN VERY GOOD CONDITION MACHINE READY FOR IMMEDIATE EXPEDITION

REVISED AND TESTED MACHINERY (WE DON'T HAVE ANY DOCUMENTATION OF THIS EQUIPMENT)









Ref.:OUT0122



"KEK" HORIZONTAL SIEVE MACHINE WITH INPUT CHUTE, ELECTRIC CONTROL CABINET, STRUCTURE AND ONE MESH 250mm APPROX. DIAMETER x 630mm APPROX. LENGTH SIEVE MACHINE IN GOOD CONDITION MACHINE READY FOR IMMEDIATE EXPEDITION

#### REVISED AND TESTED MACHINERY (WE DON'T HAVE ANY DOCUMENTATION OF THIS EQUIPMENT)













"FREWITT" MF-6 STAINLESS STEEL ATEX OSCILATING SIEVE WITH ONE MESH AS IN STOCK AND MOUNTES ON STAILESS STEEL STRUCTURE WITH SUPPORT LEGS WITH CASTER WHE