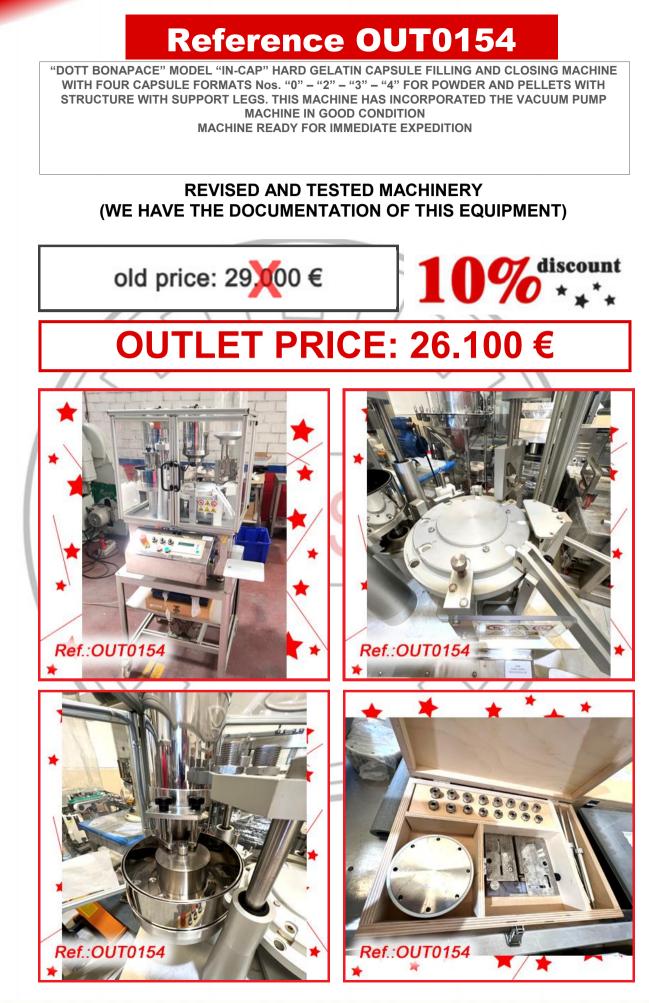

|                                 | CEFENISA, S.L. Tel.: (+034) 918 844 136 eMail.: comercial@gn                                                                             | apoor |
|---------------------------------|------------------------------------------------------------------------------------------------------------------------------------------|-------|
|                                 | RG (BÖSCH)" MODEL GKF-1200 AUTOMATIC HARD<br>ILE FILLING AND CLOSING MACHINE WITH FORMATS Nos.<br>IT0159)                                |       |
| AND CLOSING M                   | CE" MODEL "IN-CAP" HARD GELATIN CAPSULE FILLING<br>IACHINE WITH FOUR CAPSULE FORMATS Nos. "0" – "2" – "3"<br>IER AND PELLETS - (OUT0154) |       |
| -                               | AUTOMATIC TABLET - PILL – HARD GELATIN CAPSULE –<br>CAPSULE COUNTING MACHINE - (OUT0143)                                                 |       |
|                                 | ÖBEL" AFV-4005 AMPOULE FILLING AND SEALING<br>A 2ML AMPOULE FORMAT - (OUT0016)                                                           |       |
|                                 | R-920 AUTOMATIC AMPOULE FILLING AND SEALING<br>ARED WITH A 20ml AMPOULE FORMAT - (OUT0169)                                               |       |
|                                 | DEL L.M.B. MONOBLOC BOTTLE FILLING AND CLOSING<br>YRUPS WITH TWO FORMATS OF 60ml AND 125ml IT HAS<br>IT - (OUT0002)                      |       |
|                                 | EL FILLING MACHINE WITH TWO DOSING PISTONS, ONE<br>50ml FILLING RANGE AND ANOTHER WITH 5ml TO 20ml<br>- (OUT0134)                        |       |
| "ROURE VISSOM<br>MACHINE - (OUT | MATIC" SEMIAUTOMATIC AUGER HEAD POWDER FILLING<br>0157)                                                                                  |       |
|                                 | CA" MODEL CS-A CAPPING MACHINE WITH ALUMINUM<br>NGING HEAD - (OUT0166)                                                                   |       |
| "TECSE" MODEL<br>MACHINE - (OUT | "DP302" SEMIAUTOMATIC AUGER HEAD POWDER FILLING<br>0158)                                                                                 |       |
|                                 | SACHET FORMING - FILLING - SEALING MACHINE FOR<br>HETS WITH LIQUID - GEL - (OUT0145)                                                     |       |
|                                 | IODEL "BA-400" TUCK-TOP PACKAGING MACHINE WITH<br>R UNIT - (OUT0160)                                                                     |       |
| "BAND-ALL" SEM                  | IIAUTOMATIC BANDING MACHINES - (OUT0092)                                                                                                 |       |
| "WOLKE" m600 A<br>(OUT0100)     | ADVANCED BATCH MARKER WITH TRANSPORT BAND -                                                                                              |       |
|                                 | BATCH MARKING LINE MOUNTED ON HINGE TRANSPORT<br>GHT AND WIDTH REGULATION WITH SIDE RAILINGS -                                           |       |
|                                 | L-400 TYPE "VTE" TAMPER EVIDENT LABELLING MACHINE<br>BELLING HEADS - (OUT0137)                                                           |       |
| -                               | L-400 TYPE V LABELLING MACHINE WITH UPPER<br>D FOR KITS OR BOXES - (OUT0101)                                                             |       |
| "AUTOETIK" VER                  | RTICAL MANUAL LABELER - (OUT0142)                                                                                                        |       |
| "NERI" MODEL B                  | L-600-S HYBRID SYRINGE LABELLING MACHINE -                                                                                               |       |