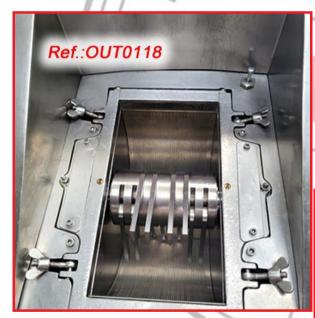

STEEL 75 LITRE "V" TYPE MIXER WITH STRUCTURE AND SUPPORT LEGS MACHINE IN GOOD CONDITION MIXER READY FOR IMMEDIATE EXPEDITION

REVISED AND TESTED MACHINERY (WE HAVE THE DOCUMENTATION OF THIS EQUIPMENT)



STAINLESS STEEL "QUADRO COMIL" MILL MODEL 196-S WITH ELECTRIC CONTROL CABINET AND STAINLESS STEEL STRUCTURE WITH SUPPORT LEGS WITH CASTER WHEELS WITH BRAKES WITH ONE MESH AS IN STOCK MILL IN VERY GOOD CONDITION

#### REVISED AND TESTED MACHINERY (WE HAVE THE DOCUMENTATION OF THIS EQUIPMENT)







STAINLESS STEEL ""MANESTY FILMIZZ" ATEX MODEL D BLADE AND HAMMER MILL WITH STRUCTURE, SUPPORT LEGS WITH CASTER WHEELS AND ONE MESH AS IN STOCK MILL IN VERY GOOD CONDITION MACHINE READY FOR IMMEDIATE EXPEDITION

#### REVISED AND TESTED MACHINERY (WE HAVE THE DOCUMENTATION OF THIS EQUIPMENT)













"MANESTY ROTORGRAN" MODEL MK-III OSCILATING SIEVE WITH TWO MESHES AS IN STOCK SIEVE MACHINE IN GOOD CONDITION MACHINE READY FOR IMMEDIATE EXPEDITION

#### REVISED AND TESTED MACHINERY WITH THE PAINWORK IT HAS AT THIS MOMENT (WE HAVE THE DOCUMENTATION OF THIS EQUIPMENT)







STAINLESS STEEL "FILTRA VIBRACIÓN, S.L." VIBRATING SIEVE MACHINE WITH THREE INLETS ON THE LID, GRIP HANDLES, CASTER WHEELS AND ONE MESH AS IN STOCK SIEVE MACHINE IN VERY GOOD CONDITION MACHINE READY FOR IMMEDIATE EXPEDITION

REVISED AND TESTED MACHINERY (WE DON'T HAVE ANY DOCUMENTATION OF THIS EQUIPMENT)









Ref.:OUT0122



"KEK" HORIZONTAL SIEVE MACHINE WITH INPUT CHUTE, ELECTRIC CONTROL CABINET, STRUCTURE AND ONE MESH 250mm APPROX. DIAMETER x 630mm APPROX. LENGTH SIEVE MACHINE IN GOOD CONDITION MACHINE