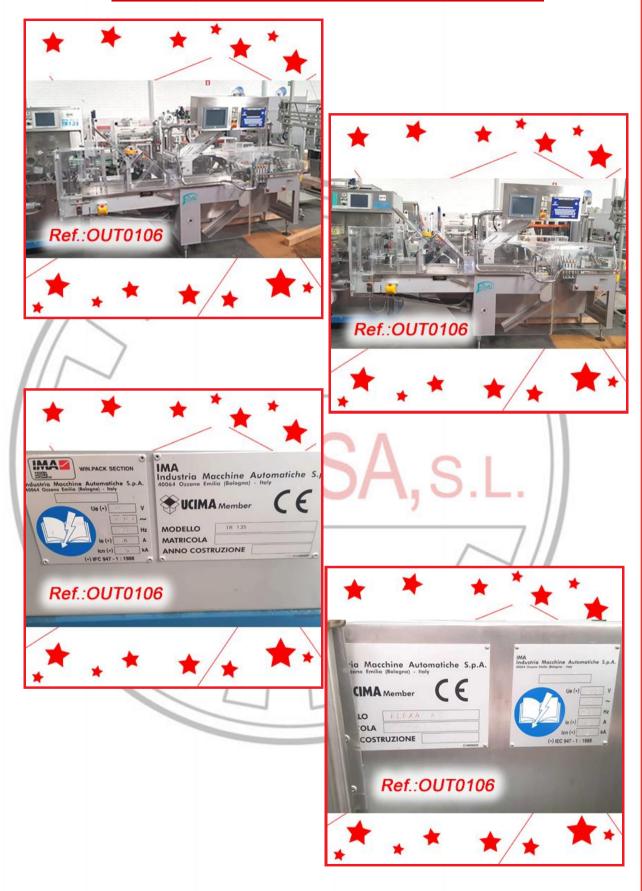

#### REVISED AND TESTED MACHINERY (WE HAVE THE DOCUMENTATION OF THIS EQUIPMENT)

265

"FEDEGARI" STAINLESS STEEL 950 LITRE APPROX. AUTOCLAVE WITH TRAY TROLLEY AND CONTROL SCREEN AUTOCLAVE IN GOOD CONDITION