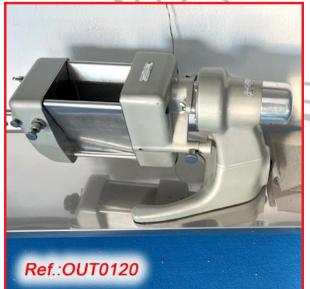

NICAL SPEED REGULATION, STAINLESS STEEL STRUCTURE WITH WHEELS AND ONE SIEVE MESH AS IN STOCK MACHINE IN VERY GOOD CONDITION

REVISED AND TESTED MACHINERY (WE HAVE THE DOCUMENTATION OF THIS EQUIPMENT)











"GLATT LABORTECNIC" STAINLESS STEEL CENTRIFUGAL SIEVE MODEL "TR-120" WITH PRODUCT LOAD CHUTE, STAINLESS STEEL STRUCTURE, SUPPORT LEGS WITH CASTER WHEELS AND ONE MESH AS IN STOCK SIEVE MACHINE IN VERY GOOD CONDITION MACHINE READY FOR IMMEDIATE EXPEDITION

REVISED AND TESTED MACHINERY (WE HAVE THE DOCUMENTATION OF THIS EQUIPMENT)



LABORATORY "ERWEKA" OSCILATING SIEVE MACHINE MODEL KU-1 WITH THE MESH IT HAS AT THIS MOMENT SIEVE IN VERY GOOD CONDITION MACHINE READY FOR IMMEDIATE EXPEDITION

#### REVISED AND TESTED MACHINERY (WE DON'T HAVE ANY DOCUMENTATION OF THIS EQUIPMENT)













"GLATT LABORTECNIC" POLISHED STAINLESS STEEL CONICAL SIEVE -CHOPPER MODEL "GSW-290" WITH STRUCTURE, ELEVATION SYSTEM, WHEELS WITH BRAKES AND ONE MESH AS IN STOCK MACHINE IN VERY GOOD CONDITION MACHINE READY FOR IMMEDIATE EXPEDITION

#### REVISED AND TESTED MACHINERY (WE DON'T HAVE ANY DOCUMENTATION OF THIS EQUIPMENT)





"GLATT LABORTECNIC" STAINLESS STEEL CONICAL SIEVE - CHOPPER MODEL "TRG-250.03" WITH STAINLESS STEEL STRUCTURE, CASTER WITH WHEELS WITH BRAKES AND ONE MESH AS IN STOCK MACHINE IN VERY GOOD CONDITION MACHINE READY FOR IMMEDIATE EXPEDITION

REVISED AND TESTED MACHINERY (WE DON'T HAVE ANY DOCUMENTATION OF THIS EQUIPMENT)





"FEDEGARI" MODEL "FOM2" 400 LITRE APPROX. STAINLESS STEEL DOUBLE DOOR AUTOCLAVE. THE OPENING AND CLOSING OF DOORS IS VERTICAL. THIS AUTOCLAVE IS ELE