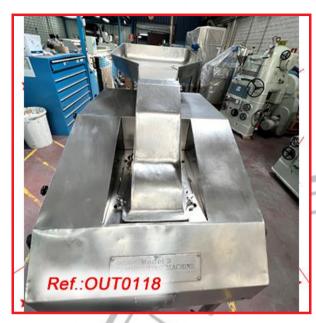

SS STEEL 75 LITRE "V" TYPE MIXER WITH STRUCTURE AND SUPPORT LEGS MACHINE IN GOOD CONDITION MIXER READY FOR IMMEDIATE EXPEDITION

REVISED AND TESTED MACHINERY (WE HAVE THE DOCUMENTATION OF THIS EQUIPMENT)



STAINLESS STEEL "QUADRO COMIL" MILL MODEL 196-S WITH ELECTRIC CONTROL CABINET AND STAINLESS STEEL STRUCTURE WITH SUPPORT LEGS WITH CASTER WHEELS WITH BRAKES WITH ONE MESH AS IN STOCK MILL IN VERY GOOD CONDITION

#### REVISED AND TESTED MACHINERY (WE HAVE THE DOCUMENTATION OF THIS EQUIPMENT)







STAINLESS STEEL ""MANESTY FILMIZZ" ATEX MODEL D BLADE AND HAMMER MILL WITH STRUCTURE, SUPPORT LEGS WITH CASTER WHEELS AND ONE MESH AS IN STOCK MILL IN VERY GOOD CONDITION MACHINE READY FOR IMMEDIATE EXPEDITION

#### REVISED AND TESTED MACHINERY (WE HAVE THE DOCUMENTATION OF THIS EQUIPMENT)













"MANESTY ROTORGRAN" MODEL MK-III OSCILATING SIEVE WITH TWO MESHES AS IN STOCK SIEVE MACHINE IN GOOD CONDITION MACHINE READY FOR IMMEDIATE EXPEDITION

#### REVISED AND TESTED MACHINERY WITH THE PAINWORK IT HAS AT THIS MOMENT (WE HAVE THE DOCUMENTATION OF THIS EQUIPMENT)







STAINLESS STEEL "FILTRA VIBRACIÓN, S.L." VIBRATING SIEVE MACHINE WITH THREE INLETS ON THE LID, GRIP HANDLES, CASTER WHEELS AND ONE MESH AS IN STOCK SIEVE MACHINE IN VERY GOOD CONDITION MACHINE READY FOR IMMEDIATE EXPEDITION

REVISED AND TESTED MACHINERY (WE DON'T HAVE ANY DOCUMENTATION OF THIS EQUIPMENT)









Ref.:OUT0122



"KEK" HORIZONTAL SIEVE MACHINE WITH INPUT CHUTE, ELECTRIC CONTROL CABINET, STRUCTURE AND ONE MESH 250mm APPROX. DIAMETER x 630mm APPROX. LENGTH SIEVE MACHINE IN GOOD CONDITION MACHIN