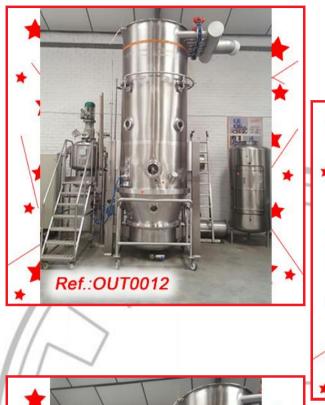

#### REVISED AND TESTED MACHINERY (WE HAVE THE DOCUMENTATION OF THIS EQUIPMENT)

"IMA - ZANASI" AZ-40 CAPSULE FILLING AND CLOSING MACHINE WITH FORMATS FOR PELLETS NUMBERS "0", "1", "2", "3" Y FORMATS FOR POWDER NUMBERS "0", "2" Y "4" MACHINE IN VERY GOOD CONDITION