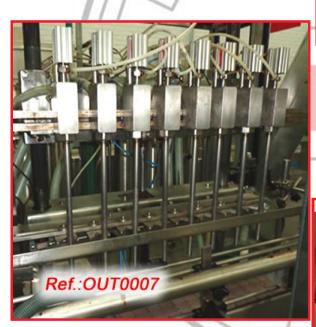

#### "AS IS" STATE MACHINERY WITH THE FORMAT IT HAS AT THIS MOMENT (WE DON'T HAVE ANY DOCUMENTATION OF THIS EQUIPMENT)

"J.ESQUERDA" 8 PISTON AUTOMATIC FILLING AND CLOSING LINE WITH "J.ESQUERDA" MODELO LL-H-8/2000/BS FILLING MACHINE WITH EIGHT UP TO TWO LITRE PISTONS WITH PRODUCT TANK WITH LEVEL INDICATOR,

CONTAINER WITH GIRAFFE TYPE TOP LIFTER, HOPPER WITH VIBRATOR AND SALOMONICAL FOR AUTOMATIC DELIVERY OF TOPS TO AUTOMATIC CLOSING MACHINE

"J.ESQUERDA" AUTOMATIC CLOSING MACHINE WITH STAR, COUNTERSTAR AND SCREW TYPE TOP CLOSING HEAD WITH THE FORMAT IT HAS AT THIS MOMENT