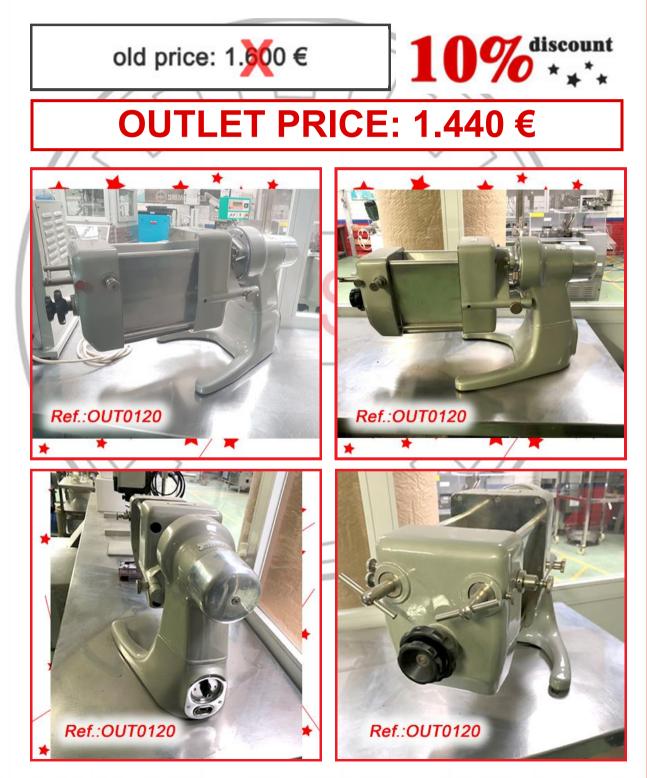

TH MECHANICAL SPEED REGULATION, STAINLESS STEEL STRUCTURE WITH WHEELS AND ONE SIEVE MESH AS IN STOCK MACHINE IN VERY GOOD CONDITION

REVISED AND TESTED MACHINERY (WE HAVE THE DOCUMENTATION OF THIS EQUIPMENT)











"GLATT LABORTECNIC" STAINLESS STEEL CENTRIFUGAL SIEVE MODEL "TR-120" WITH PRODUCT LOAD CHUTE, STAINLESS STEEL STRUCTURE, SUPPORT LEGS WITH CASTER WHEELS AND ONE MESH AS IN STOCK SIEVE MACHINE IN VERY GOOD CONDITION MACHINE READY FOR IMMEDIATE EXPEDITION

REVISED AND TESTED MACHINERY (WE HAVE THE DOCUMENTATION OF THIS EQUIPMENT)



LABORATORY "ERWEKA" OSCILATING SIEVE MACHINE MODEL KU-1 WITH THE MESH IT HAS AT THIS MOMENT SIEVE IN VERY GOOD CONDITION MACHINE READY FOR IMMEDIATE EXPEDITION

#### REVISED AND TESTED MACHINERY (WE DON'T HAVE ANY DOCUMENTATION OF THIS EQUIPMENT)













"GLATT LABORTECNIC" POLISHED STAINLESS STEEL CONICAL SIEVE -CHOPPER MODEL "GSW-290" WITH STRUCTURE, ELEVATION SYSTEM, WHEELS WITH BRAKES AND ONE MESH AS IN STOCK MACHINE IN VERY GOOD CONDITION MACHINE READY FOR IMMEDIATE EXPEDITION

#### REVISED AND TESTED MACHINERY (WE DON'T HAVE ANY DOCUMENTATION OF THIS EQUIPMENT)





"GLATT LABORTECNIC" STAINLESS STEEL CONICAL SIEVE - CHOPPER MODEL "TRG-250.03" WITH STAINLESS STEEL STRUCTURE, CASTER WITH WHEELS WITH BRAKES AND ONE MESH AS IN STOCK MACHINE IN VERY GOOD CONDITION MACHINE READY FOR IMMEDIATE EXPEDITION

REVISED AND TESTED MACHINERY (WE DON'T HAVE ANY DOCUMENTATION OF THIS EQUIPMENT)





"FEDEGARI" MODEL "FOM2" 400 LITRE APPROX. STAINLESS STEEL DOUBLE DOOR AUTOCLAVE. THE OPENING AND CLOSING OF DOORS IS VERTICAL. THIS AUTOCLAV