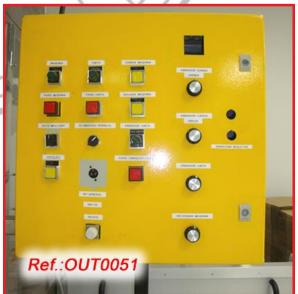

#### "AS IS" STATE MACHINERY WITH THE FORMATS IT HAS AT THIS MOMENT (WE HAVE THE DOCUMENTATION OF THIS EQUIPMENT)

"KING" AUTOMATIC TABLET - PILL - CAPSULE COUNTING LINE WITH SEVERAL FORMATS AS IN STOCK. LINE IN GOOD CONDITION THIS LINE WAS BROUGHT WORKING IN PRODUCTION