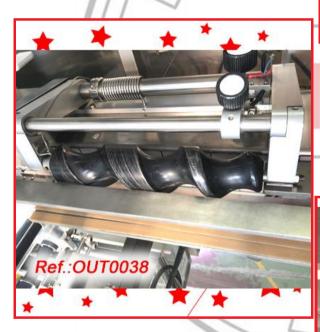

#### REVISED AND TESTED MACHINERY WITH THE FORMAT IT HAS AT THIS MOMENT (WE HAVE THE DOCUMENTATION OF THIS EQUIPMENT)

old price: 99,000 €

discount

S.L.

"IMA" MD-150 ACONDITIONER LINE FOR POWDER FILLED VIALS WITH BOTTLE FEEDER WITH BOTTLE BLOWER AND LAMINAR AIR FLOW BOOTH UNIT, "IMA" MODEL MD-150/1 POWDER MIDOSING UNIT, HOPPER WITH VIBRATOR WITH SALOMONICAL FOR AUTOMATIC FEEDING OF TOPS, DOSING CHUTE OF TOPS FOR AUTOMATIC FEEDING, "PAN-TECNICA" MODEL ROTOCAP-8 TOP CLOSER, "FISAIR" MODEL DFRB036 DEHUMIDIFIER UNIT, "OZAF" MODEL E15-AG51 NEBULIZER FEEDER, "CAM" MODEL HF-77 PACKAGING MACHINE AND "VIGNETTE" "IMA-LIBRA" MODEL SVL LABELLING MACHINE LINE IN GOOD CONDITION