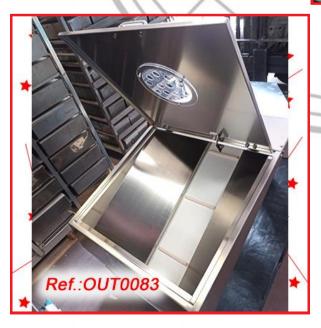

|     | MONOBLOC "MACOFAR" MT-11 BOOTLE FILLING AND CLOSING MACHINE<br>FOR FILLING OF VIALS WITH POWDER - (OUT0049)                                                                                 | 60  |
|-----|---------------------------------------------------------------------------------------------------------------------------------------------------------------------------------------------|-----|
|     | "J.ESQUERDA" 8 PISTON AUTOMATIC FILLING AND CLOSING LINE -<br>(OUT0007)                                                                                                                     | 61  |
|     | "VOLPAK" PACKAGING LINE WITH "PRODEC - BFB" CARTONING END OF<br>LINE MACHINE - (OUT0055)                                                                                                    | 65  |
|     | "ENFLEX" ENF-12 TUCK TOP BOX PACKAGING MACHINE WITH ALREADY FOLDED LEAFLET INTRODUCER - (OUT0050)                                                                                           | 68  |
|     | "IWKA VERTOPAC" VERTICAL PACKAGING MACHINE WITH LEAFLET<br>FOLDER UNIT - (OUT0031)                                                                                                          | 70  |
|     | "HOFLIGER + KARG – BOSCH" CARTONETA PACKAGING MACHINE WITH<br>LEAFTLET FOLDING UNIT AND ONE FORMAT AS IN STOCK<br>MACHINE IN GOOD CONDITION - (OUT0006)                                     | 71  |
|     | "CAM" SM-1CX CARTONING MACHINE FOR SEALING OF BOXES WITH<br>ADHESIVE TAPE AND ONE FORMAT AS IN STOCK - (OUT0064)                                                                            | 72  |
|     | "INMAK-POCKET-3" OR "PRB-BSP" CARTONING MACHINE WITH BOX<br>SEALING WITH ADHESIVE TAPE - (OUT0061)                                                                                          | 75  |
|     | "CAM" ASB-38 AUTOMATIC BUNDLER WRAPPING MACHINE WITH ONE<br>FORMAT AS IN STOCK - (OUT0060)                                                                                                  | 77  |
|     | "PILTZ - BÖSCH" SACHET FORMING - FILLING AND SEALING MACHINE FOR<br>LIQUIDS - GELS - (OUT0059)                                                                                              | 79  |
|     | "MARCHESINI" MTP-10 TEN TRACK VOLUMETRIC SACHET FILLING AND<br>SEALING MACHINE WITH VOLUMETRIC FILLING HEAD - (OUT0015)                                                                     | 81  |
|     | "NERI" SL-200 LABELLING MACHINE WITH TWO 200mm LABEL HEIGHT<br>LABELLING HEADS - (OUT0038)                                                                                                  | 83  |
|     | "AGUILAR SALAS" AND "BÖHLE" PRODUCT DRYING AND GRANULATING<br>PLANT - (OUT0012)                                                                                                             | 87  |
|     | "NIRO FIELDER" PMA-400 GRANULATOR EQUIPMENT WITH HOT WATER<br>JACKET, STRUCTURE, ELECTRIC CONTROL CABINET AND METAL<br>LADDER - (OUT0081)                                                   | 90  |
|     | 500 LITRE APPROX. "GLATT LABORTECNIC" STAINLESS STEEL<br>GRANULATOR EQUIPMENT WITH ITS STRUCTURE - (OUT0088)                                                                                | 93  |
|     | "IMA" GHIBLI-100 FLUID BED DRYER WITH HEAT UNIT, DUST EXTRACTOR<br>OR COLLECTER AND A 300 LITRE APPROX. TANK - (OUT0042)                                                                    | 96  |
|     | POLISHED STAINLESS STEEL "NIRO - GEA" BLAST PROOF FLUID BED<br>DRYER WITH THREE PRODUCT CONTAINERS OF 45L - 169L - 185L AND<br>ACCESORY EQUIPMENT, DUST COLLECTOR AND HEAT UNIT - (OUT0096) | 99  |
|     | STAINLESS STEEL 250 LITRE APPROX. "CALMIC ENGINEERING" MODEL 25<br>WATER STEAM HEATED FLUID BED DRYER - (OUT0102)                                                                           | 103 |
|     | COMPLETE AUTOMATIC "BWI MANESTY" ACCELACOTA 350 FILM COATING EQUIPMENT - (OUT0073)                                                                                                          | 106 |
|     | "THAI COATER" 49" AUTOMATIC FILM COATING EQUIPMENT - (OUT0043)                                                                                                                              | 110 |
| CON | TENT INDEX                                                                                                                                                                                  |     |
|     |                                                                                                                                                                                             |     |