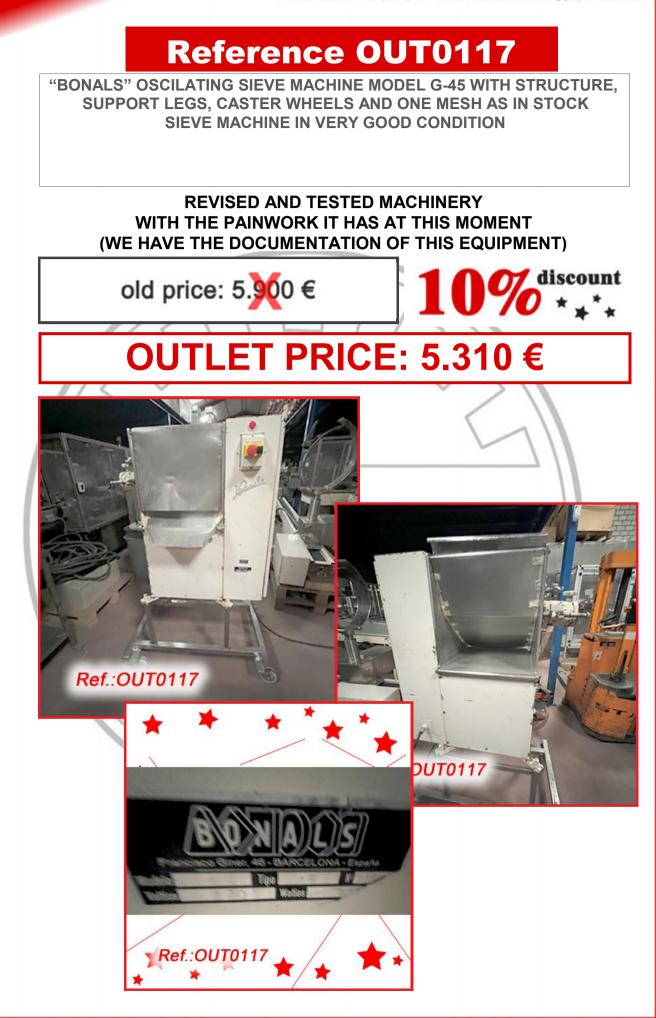

WE DON'T HAVE ANY DOCUMENTATION OF THIS EQUIPMENT)









Ref.:OUT0122



"KEK" HORIZONTAL SIEVE MACHINE WITH INPUT CHUTE, ELECTRIC CONTROL CABINET, STRUCTURE AND ONE MESH 250mm APPROX. DIAMETER x 630mm APPROX. LENGTH SIEVE MACHINE IN GOOD CONDITION MACHINE READY FOR IMMEDIATE EXPEDITION

#### REVISED AND TESTED MACHINERY (WE DON'T HAVE ANY DOCUMENTATION OF THIS EQUIPMENT)













"FREWITT" MF-6 STAINLESS STEEL ATEX OSCILATING SIEVE WITH ONE MESH AS IN STOCK AND MOUNTES ON STAILESS STEEL STRUCTURE WITH SUPPORT LEGS WITH CASTER WHEELS WITH BRAKES SIEVE MACHINE IN VERY GOOD CONDITION MACHINE READY FOR IMMEDIATE EXPEDITION

#### REVISED AND TESTED MACHINERY (WE HAVE THE DOCUMENTATION OF THIS EQUIPMENT)



# **Reference OUT0140** \* Ref.:OUT0140 Ref.:OUT0140 Ref.:OUT0140 C

<u>253</u>



"BÖHLE" MODELO PFG-600-EX STAINLES STEEL CENTRIFUGE SIEVE MACHINE WITH MECHANICAL SPEED REGULATION, STAINLESS STEEL STRUCTURE WITH WHEELS AND ONE SIEVE MESH AS IN STOCK MACHINE IN VERY GOOD CONDITION

REVISED AND TESTED MACHINERY (WE HAVE THE DOCUMENTATION OF THIS EQUIPMENT)











"GLATT LABORTECNIC" STAINLESS STEEL CENTRIFUGAL SIEVE MODEL "TR-120" WITH PRODUCT LOAD CHUTE, STAINLESS STEEL STRUCTURE, SUPPORT LEGS WITH CASTER WHEELS AND ONE MESH AS IN STOCK SIEVE MACHINE IN VERY GOOD CONDITION MACHINE READY FOR IMMEDIATE EXPEDITION

REVISED AND TESTED MACHINERY (WE HAVE THE DOCUMENTATION OF THIS EQUIPMENT)



LABORATORY "ERWEKA" OSCILATING SIEVE MACHINE MODEL KU-1 WITH THE MESH IT HAS AT THIS MOMENT SIEVE IN VERY GOOD CONDITION MACHINE READY FOR IMMEDIATE EXPEDITION

#### REVISED AND