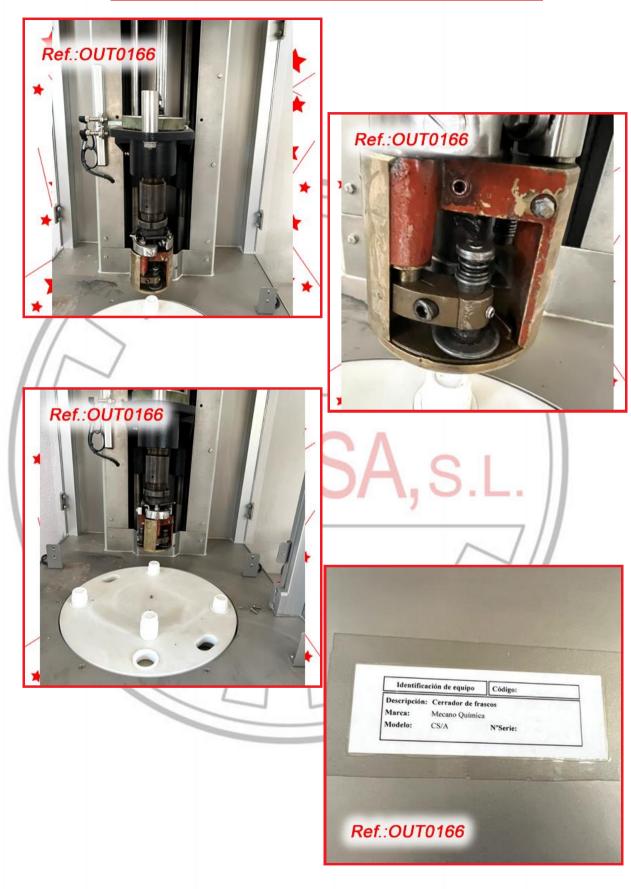

20ml FILLING RANGE, WITH TWO VALVES AND DOSING NOZZLES, ONE DOSING NOZZLE FOR FILLING OF BOTTLES AND ANOTHER DOSING NOZZLE FOR FILLING OF SMALL VIALS. EQUIPMENT IN VERY GOOD CONDITION MACHINE READY FOR IMMEDIATE EXPEDITION

#### REVISED AND TESTED MACHINERY (WE HAVE THE DOCUMENTATION OF THIS EQUIPMENT)





"ROURE VISSOMATIC" SEMIAUTOMATIC AUGER HEAD POWDER FILLING MACHINE MACHINE IN GOOD CONDITION

### REVISED AND TESTED MACHINERY (WE HAVE THE DOCUMENTATION OF THIS EQUIPMENT)



"MECANOQUÍMICA" MODEL CS-A CAPPING MACHINE WITH ALUMINUM CAPSULES FLANGING HEAD WITH THE FORMAT IT HAS AT THIS MOMENT. THIS MACHINE IS ENCLOSED IN SAFETY CABINET WITH ITS PROTECTION AND SECURITY ELEMENTS MACHINE IN GOOD CONDITION

REVISED AND TESTED MACHINERY (WE DON'T HAVE ANY DOCUMENTATION OF THIS EQUIPMENT)





"TECSE" MODEL "DP302" SEMIAUTOMATIC AUGER HEAD POWDER FILLING MACHINE MACHINE IN GOOD CONDITION

REVISED AND TESTED MACHINERY (WE DON'T HAVE ANY DOCUMENTATION OF THIS EQUIPMENT)



"ROVEMA" S-90 SACHET FORMING - FILLING - SEALING MACHINE FOR FILLING OF SACHETS WITH LIQUID - GEL WITH ONE PISTON WITH PRODUCT UPPER TANK AND ELECTRIC CONTROL PANEL WITH DIGITAL TEMPERATURE PROGRAMMERS MACHINE IN VERY GOOD CONDITION

### FINISHED, REVISED, PAINTED AND TESTED MACHINERY (WE HAVE THE DOCUMENTATION OF THIS EQUIPMENT)







"MARCHESINI" MODEL "BA-400" TUCK-TOP PACKAGING MACHINE WITH LEAFLET FOLDER UNIT. AT THIS MOMENT IT IS PREPARED FOR PACKAGING OF BLISTERS WITH THE LOADING UNITS AT INPUT. THIS MACHINE IS ENCLOSED IN A SAFETY GUARD CABINET MACHINE IN GOOD CONDITION

### REVISED AND TESTED MACHINE