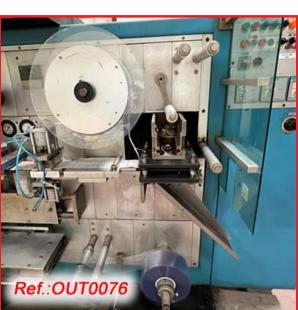

**ISA**, s.l.

Outlet April 2024

18

Outlet April 2024

Ref.:OUT0058

"UHLMANN" UPS-200 BLISTER MACHINE FOR BLISTER FORMING, SEALING AND CUTTING WITH "HAPAMATIC" PRINTER. THIS MACHINE IS EQUIPPED WITH A UNIVERSAL FEEDER. MACHINE IN GOOD CONDITION