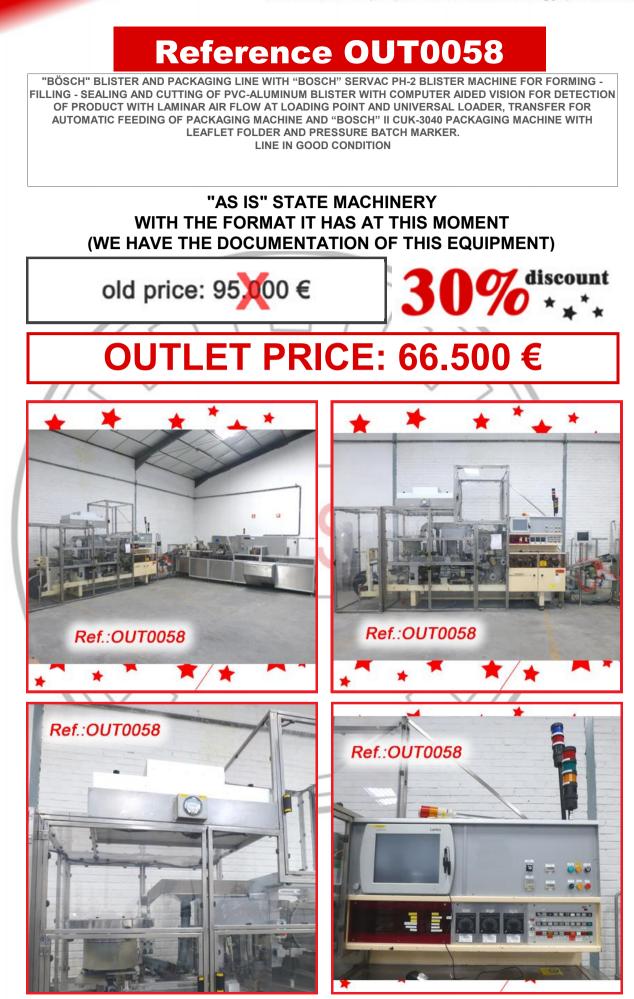

**ISA**, s.l.

Outlet April 2024

18

Outlet April 2024

Ref.:OUT0058

"UHLMANN" UPS-200 BLISTER MACHINE FOR BLISTER FORMING, SEALING AND CUTTING WITH "HAPAMATIC" PRINTER. THIS MACHINE IS EQUIPPED WITH A UNIVERSAL FEEDER. MACHINE IN GOOD CONDITION