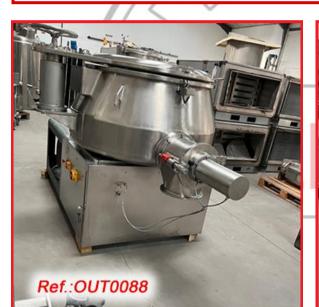

REVISED AND TESTED MACHINERY WITH THE PAINWORK IT HAS AT THIS MOMENT (WE HAVE THE DOCUMENTATION OF THIS EQUIPMENT)

"BAÜSCH + STRÖBEL" AFV-4005 AMPOULE FILLING AND SEALING MACHINE WITH A 2ML AMPOULE FORMAT MACHINE IN VERY GOOD CONDITION