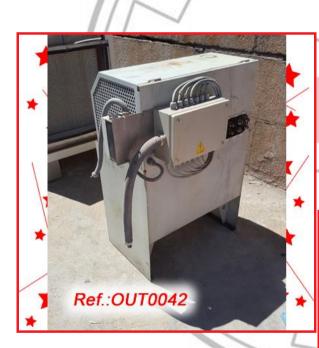

|     | MONOBLOC "MACOFAR" MT-11 BOOTLE FILLING AND CLOSING MACHINE<br>FOR FILLING OF VIALS WITH POWDER - (OUT0049)                                                                                 | 60  |
|-----|---------------------------------------------------------------------------------------------------------------------------------------------------------------------------------------------|-----|
|     | "J.ESQUERDA" 8 PISTON AUTOMATIC FILLING AND CLOSING LINE -<br>(OUT0007)                                                                                                                     | 61  |
|     | "VOLPAK" PACKAGING LINE WITH "PRODEC - BFB" CARTONING END OF<br>LINE MACHINE - (OUT0055)                                                                                                    | 65  |
|     | "ENFLEX" ENF-12 TUCK TOP BOX PACKAGING MACHINE WITH ALREADY FOLDED LEAFLET INTRODUCER - (OUT0050)                                                                                           | 68  |
|     | "IWKA VERTOPAC" VERTICAL PACKAGING MACHINE WITH LEAFLET<br>FOLDER UNIT - (OUT0031)                                                                                                          | 70  |
|     | "HOFLIGER + KARG – BOSCH" CARTONETA PACKAGING MACHINE WITH<br>LEAFTLET FOLDING UNIT AND ONE FORMAT AS IN STOCK<br>MACHINE IN GOOD CONDITION - (OUT0006)                                     | 71  |
|     | "CAM" SM-1CX CARTONING MACHINE FOR SEALING OF BOXES WITH<br>ADHESIVE TAPE AND ONE FORMAT AS IN STOCK - (OUT0064)                                                                            | 72  |
|     | "INMAK-POCKET-3" OR "PRB-BSP" CARTONING MACHINE WITH BOX<br>SEALING WITH ADHESIVE TAPE - (OUT0061)                                                                                          | 75  |
|     | "CAM" ASB-38 AUTOMATIC BUNDLER WRAPPING MACHINE WITH ONE<br>FORMAT AS IN STOCK - (OUT0060)                                                                                                  | 77  |
|     | "PILTZ - BÖSCH" SACHET FORMING - FILLING AND SEALING MACHINE FOR<br>LIQUIDS - GELS - (OUT0059)                                                                                              | 79  |
|     | "MARCHESINI" MTP-10 TEN TRACK VOLUMETRIC SACHET FILLING AND<br>SEALING MACHINE WITH VOLUMETRIC FILLING HEAD - (OUT0015)                                                                     | 81  |
|     | "NERI" SL-200 LABELLING MACHINE WITH TWO 200mm LABEL HEIGHT<br>LABELLING HEADS - (OUT0038)                                                                                                  | 83  |
|     | "AGUILAR SALAS" AND "BÖHLE" PRODUCT DRYING AND GRANULATING<br>PLANT - (OUT0012)                                                                                                             | 87  |
|     | "NIRO FIELDER" PMA-400 GRANULATOR EQUIPMENT WITH HOT WATER<br>JACKET, STRUCTURE, ELECTRIC CONTROL CABINET AND METAL<br>LADDER - (OUT0081)                                                   | 90  |
|     | 500 LITRE APPROX. "GLATT LABORTECNIC" STAINLESS STEEL<br>GRANULATOR EQUIPMENT WITH ITS STRUCTURE - (OUT0088)                                                                                | 93  |
|     | "IMA" GHIBLI-100 FLUID BED DRYER WITH HEAT UNIT, DUST EXTRACTOR<br>OR COLLECTER AND A 300 LITRE APPROX. TANK - (OUT0042)                                                                    | 96  |
|     | POLISHED STAINLESS STEEL "NIRO - GEA" BLAST PROOF FLUID BED<br>DRYER WITH THREE PRODUCT CONTAINERS OF 45L - 169L - 185L AND<br>ACCESORY EQUIPMENT, DUST COLLECTOR AND HEAT UNIT - (OUT0096) | 99  |
|     | STAINLESS STEEL 250 LITRE APPROX. "CALMIC ENGINEERING" MODEL 25<br>WATER STEAM HEATED FLUID BED DRYER - (OUT0102)                                                                           | 103 |
|     | COMPLETE AUTOMATIC "BWI MANESTY" ACCELACOTA 350 FILM COATING EQUIPMENT - (OUT0073)                                                                                                          | 106 |
|     | "THAI COATER" 49" AUTOMATIC FILM COATING EQUIPMENT - (OUT0043)                                                                                                                              | 110 |
| CON | TENT INDEX                                                                                                                                                                                  |     |
|     |                                                                                                                                                                                             |     |