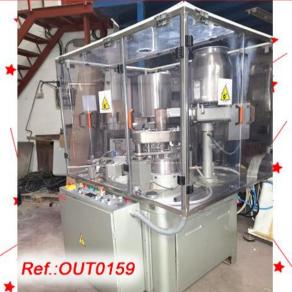

|                                 | CEFENISA, S.L. Tel.: (+034) 918 844 136 eMail.: comercial@gn                                                                             | apoor |
|---------------------------------|------------------------------------------------------------------------------------------------------------------------------------------|-------|
|                                 | RG (BÖSCH)" MODEL GKF-1200 AUTOMATIC HARD<br>ILE FILLING AND CLOSING MACHINE WITH FORMATS Nos.<br>IT0159)                                |       |
| AND CLOSING M                   | CE" MODEL "IN-CAP" HARD GELATIN CAPSULE FILLING<br>IACHINE WITH FOUR CAPSULE FORMATS Nos. "0" – "2" – "3"<br>IER AND PELLETS - (OUT0154) |       |
| -                               | AUTOMATIC TABLET - PILL – HARD GELATIN CAPSULE –<br>CAPSULE COUNTING MACHINE - (OUT0143)                                                 |       |
|                                 | ÖBEL" AFV-4005 AMPOULE FILLING AND SEALING<br>A 2ML AMPOULE FORMAT - (OUT0016)                                                           |       |
|                                 | R-920 AUTOMATIC AMPOULE FILLING AND SEALING<br>ARED WITH A 20ml AMPOULE FORMAT - (OUT0169)                                               |       |
|                                 | DEL L.M.B. MONOBLOC BOTTLE FILLING AND CLOSING<br>YRUPS WITH TWO FORMATS OF 60ml AND 125ml IT HAS<br>IT - (OUT0002)                      |       |
|                                 | EL FILLING MACHINE WITH TWO DOSING PISTONS, ONE<br>50ml FILLING RANGE AND ANOTHER WITH 5ml TO 20ml<br>- (OUT0134)                        |       |
| "ROURE VISSOM<br>MACHINE - (OUT | MATIC" SEMIAUTOMATIC AUGER HEAD POWDER FILLING<br>0157)                                                                                  |       |
|                                 | CA" MODEL CS-A CAPPING MACHINE WITH ALUMINUM<br>NGING HEAD - (OUT0166)                                                                   |       |
| "TECSE" MODEL<br>MACHINE - (OUT | "DP302" SEMIAUTOMATIC AUGER HEAD POWDER FILLING<br>0158)                                                                                 |       |
|                                 | SACHET FORMING - FILLING - SEALING MACHINE FOR<br>HETS WITH LIQUID - GEL - (OUT0145)                                                     |       |
|                                 | IODEL "BA-400" TUCK-TOP PACKAGING MACHINE WITH<br>R UNIT - (OUT0160)                                                                     |       |
| "BAND-ALL" SEM                  | IIAUTOMATIC BANDING MACHINES - (OUT0092)                                                                                                 |       |
| "WOLKE" m600 A<br>(OUT0100)     | ADVANCED BATCH MARKER WITH TRANSPORT BAND -                                                                                              |       |
|                                 | BATCH MARKING LINE MOUNTED ON HINGE TRANSPORT<br>GHT AND WIDTH REGULATION WITH SIDE RAILINGS -                                           |       |
|                                 | L-400 TYPE "VTE" TAMPER EVIDENT LABELLING MACHINE<br>BELLING HEADS - (OUT0137)                                                           |       |
| -                               | L-400 TYPE V LABELLING MACHINE WITH UPPER<br>D FOR KITS OR BOXES - (OUT0101)                                                             |       |
| "AUTOETIK" VER                  | RTICAL MANUAL LABELER - (OUT0142)                                                                                                        |       |
| "NERI" MODEL B                  | L-600-S HYBRID SYRINGE LABELLING MACHINE -                                                                                               |       |