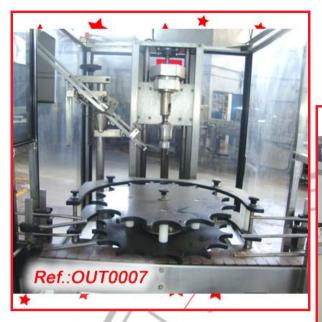

#### "AS IS" STATE MACHINERY WITH THE FORMAT IT HAS AT THIS MOMENT (WE DON'T HAVE ANY DOCUMENTATION OF THIS EQUIPMENT)

"J.ESQUERDA" 8 PISTON AUTOMATIC FILLING AND CLOSING LINE WITH "J.ESQUERDA" MODELO LL-H-8/2000/BS FILLING MACHINE WITH EIGHT UP TO TWO LITRE PISTONS WITH PRODUCT TANK WITH LEVEL INDICATOR,

CONTAINER WITH GIRAFFE TYPE TOP LIFTER, HOPPER WITH VIBRATOR AND SALOMONICAL FOR AUTOMATIC DELIVERY OF TOPS TO AUTOMATIC CLOSING MACHINE

"J.ESQUERDA" AUTOMATIC CLOSING MACHINE WITH STAR, COUNTERSTAR AND SCREW TYPE TOP CLOSING HEAD WITH THE FORMAT IT HAS AT THIS MOMENT