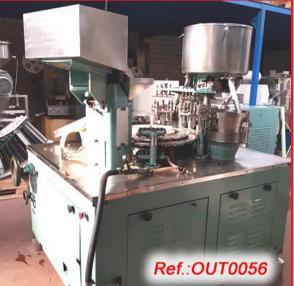

#### "AS IS" STATE MACHINERY WITH THE FORMAT IT HAS AT THIS MOMENT (WE HAVE THE DOCUMENTATION OF THIS EQUIPMENT)

Ref.:OUT0056

Ref.:OUT0056

"MG2-36" HARD GELATIN CAPSULE FILLING AND CLOSING MACHINE WITH POWDER DOSING HEAD. THESE MACHINES HAVE MANY FORMATS AVAILBALE 8 MACHINES AVAILABLE - OUTLET PRICE SPECIFIED IS PER MACHINE MACHINES IN GOOD CONDITION