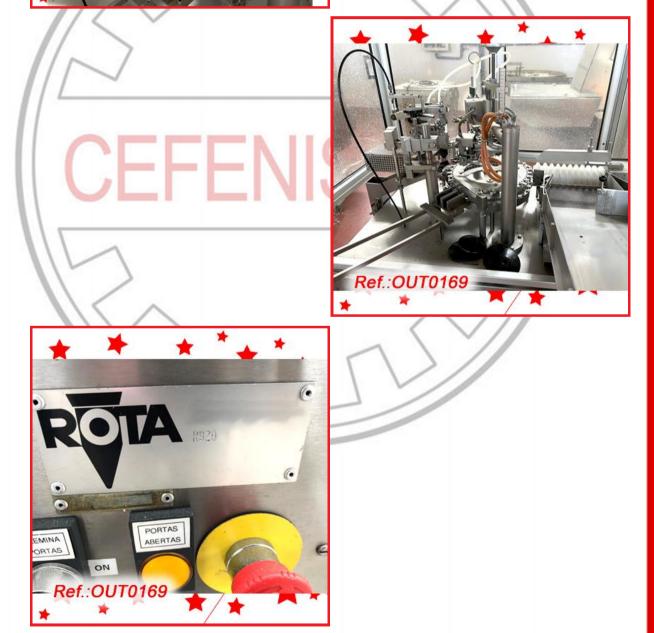

|                                 | CEFENISA, S.L. Tel.: (+034) 918 844 136 eMail.: comercial@gn                                                                             | apoor |
|---------------------------------|------------------------------------------------------------------------------------------------------------------------------------------|-------|
|                                 | RG (BÖSCH)" MODEL GKF-1200 AUTOMATIC HARD<br>ILE FILLING AND CLOSING MACHINE WITH FORMATS Nos.<br>IT0159)                                |       |
| AND CLOSING M                   | CE" MODEL "IN-CAP" HARD GELATIN CAPSULE FILLING<br>IACHINE WITH FOUR CAPSULE FORMATS Nos. "0" – "2" – "3"<br>IER AND PELLETS - (OUT0154) |       |
| -                               | AUTOMATIC TABLET - PILL – HARD GELATIN CAPSULE –<br>CAPSULE COUNTING MACHINE - (OUT0143)                                                 |       |
|                                 | ÖBEL" AFV-4005 AMPOULE FILLING AND SEALING<br>A 2ML AMPOULE FORMAT - (OUT0016)                                                           |       |
|                                 | R-920 AUTOMATIC AMPOULE FILLING AND SEALING<br>ARED WITH A 20ml AMPOULE FORMAT - (OUT0169)                                               |       |
|                                 | DEL L.M.B. MONOBLOC BOTTLE FILLING AND CLOSING<br>YRUPS WITH TWO FORMATS OF 60ml AND 125ml IT HAS<br>IT - (OUT0002)                      |       |
|                                 | EL FILLING MACHINE WITH TWO DOSING PISTONS, ONE<br>50ml FILLING RANGE AND ANOTHER WITH 5ml TO 20ml<br>- (OUT0134)                        |       |
| "ROURE VISSOM<br>MACHINE - (OUT | MATIC" SEMIAUTOMATIC AUGER HEAD POWDER FILLING<br>0157)                                                                                  |       |
|                                 | CA" MODEL CS-A CAPPING MACHINE WITH ALUMINUM<br>NGING HEAD - (OUT0166)                                                                   |       |
| "TECSE" MODEL<br>MACHINE - (OUT | "DP302" SEMIAUTOMATIC AUGER HEAD POWDER FILLING<br>0158)                                                                                 |       |
|                                 | SACHET FORMING - FILLING - SEALING MACHINE FOR<br>HETS WITH LIQUID - GEL - (OUT0145)                                                     |       |
|                                 | IODEL "BA-400" TUCK-TOP PACKAGING MACHINE WITH<br>R UNIT - (OUT0160)                                                                     |       |
| "BAND-ALL" SEM                  | IIAUTOMATIC BANDING MACHINES - (OUT0092)                                                                                                 |       |
| "WOLKE" m600 A<br>(OUT0100)     | ADVANCED BATCH MARKER WITH TRANSPORT BAND -                                                                                              |       |
|                                 | BATCH MARKING LINE MOUNTED ON HINGE TRANSPORT<br>GHT AND WIDTH REGULATION WITH SIDE RAILINGS -                                           |       |
|                                 | L-400 TYPE "VTE" TAMPER EVIDENT LABELLING MACHINE<br>BELLING HEADS - (OUT0137)                                                           |       |
| -                               | L-400 TYPE V LABELLING MACHINE WITH UPPER<br>D FOR KITS OR BOXES - (OUT0101)                                                             |       |
| "AUTOETIK" VER                  | RTICAL MANUAL LABELER - (OUT0142)                                                                                                        |       |
| "NERI" MODEL B                  | L-600-S HYBRID SYRINGE LABELLING MACHINE -                                                                                               |       |