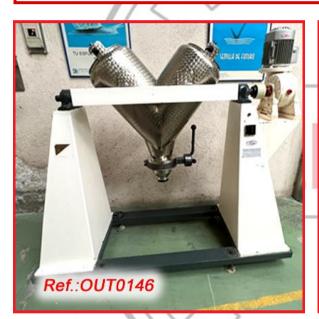

TED MACHINERY (WE HAVE THE DOCUMENTATION OF THIS EQUIPMENT)











"LLEAL" 200 LITRE APPROX. GRANULATOR MACHINE WITH INTERNAL BLADE WITH PRONGS GRANULATOR IN VERY GOOD CONDITION

#### FINISHED, REVISED, PAINTED AND TESTED MACHINERY (WE DON'T HAVE ANY DOCUMENTATION OF THIS EQUIPMENT)







"ROMACO ROTOLAB" MODEL V032601 LABORATORY MIXER -GRANULATOR EQUIPMENT EQUIPMENT IN GOOD CONDITION

#### REVISED AND TESTED MACHINERY (WE HAVE THE DOCUMENTATION OF THIS EQUIPMENT)



| Ref.:OUTO |          |
|-----------|----------|
|           | <image/> |











A,S.L.





50 LITRE APPROX. "LLEAL" MODEL B-50 "V" TYPE MIXER MIXER IN GOOD CONDITION

REVISED AND TESTED MACHINERY WITH THE PAINWORK IT HAS AT THIS MOMENT (WE HAVE THE DOCUMENTATION OF THIS EQUIPMENT)





# **OUTLET PRICE: 5.310 €**









"M.J. ANDRÉS" 600 LITRE APPROX. "V" MIXER WITH HERMETIC CLAMP CLOSURES AND VALVE FOR USING IF WANTED A VACUUM PRODUCT LOAD SYSTEM (VAC-U.MAX) MIXER IN GOOD CONDITION

REVISED AND TESTED MACHINERY WITH THE PAINWORK IT HAS AT THIS MOMENT (WE DON'T HAVE ANY DOCUMENTATION OF THIS EQUIPMENT)



"P.PRATT" 50 LITRE APPROX. STAINLESS STEEL "V" MIXER WITH TWO HERMETIC LIDS AND OUTLET WITH VALVE MIXER IN GOOD CONDITION MACHINE READY FOR IMMEDIATE EXPEDITIO

#### REVISED AND TESTED MACHINERY WITH THE PAINWORK IT HAS AT THIS MOMENT (WE HAVE THE DOCUMENTATION OF THIS EQUIPMENT)





# **OUTLET PRICE: 5.310 €**





Ref.:OUT0131





"E. BACHILLER" STAINLESS STEEL 1.000 LITRE APPROX. BICONICAL MIXER WITH ELECTRIC CONTROL CABINET AND MIXING TIMER. THIS MIXER HAS THE MOTOR AND THE TWO SHAFTS ENCLO