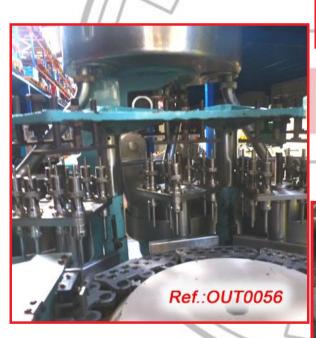

#### "AS IS" STATE MACHINERY WITH THE FORMAT IT HAS AT THIS MOMENT (WE HAVE THE DOCUMENTATION OF THIS EQUIPMENT)

Ref.:OUT0056

Ref.:OUT0056

"MG2-36" HARD GELATIN CAPSULE FILLING AND CLOSING MACHINE WITH POWDER DOSING HEAD. THESE MACHINES HAVE MANY FORMATS AVAILBALE 8 MACHINES AVAILABLE - OUTLET PRICE SPECIFIED IS PER MACHINE MACHINES IN GOOD CONDITION