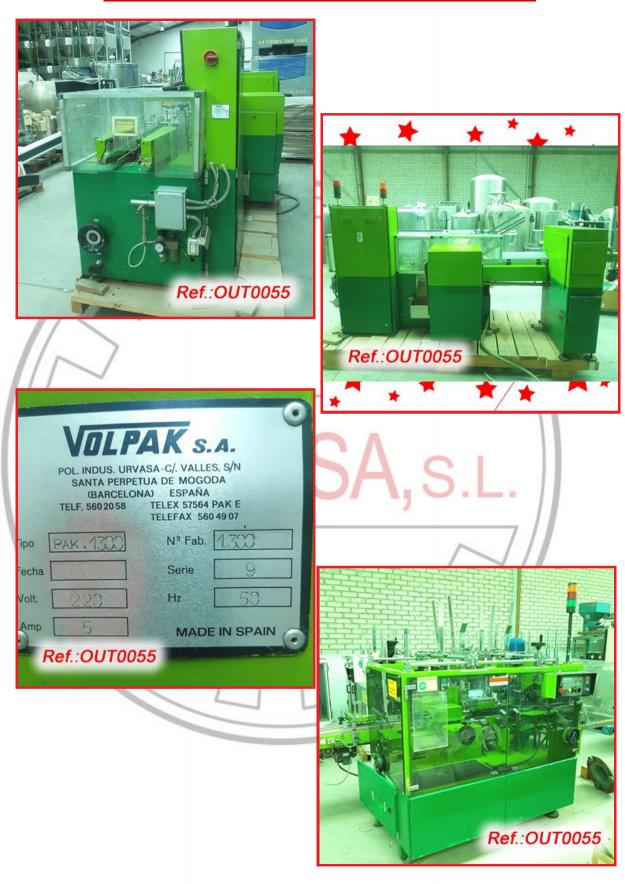

#### "AS IS" STATE MACHINERY WITH THE FORMAT IT HAS AT THIS MOMENT (WE HAVE THE DOCUMENTATION OF THIS EQUIPMENT)

Ref.:OUT0007

"VOLPAK" PACKAGING LINE WITH "PRODEC - BFB" CARTONING END OF LINE MACHINE WITH "VOLPAK" PAK-1300 PACKAGING MACHINE FOR "HOT MELT" HOT GLUE CLOSING TYPE BOXES, TRANSFER FROM PACKAGING MACHINE TO CARTONING MACHINE AND "PRODEC - BFB" 150 SEMIAUTOMATIC CARTONING END OF LINE MACHINE WITH ONE FORMAT LINE IN GOOD CONDITION