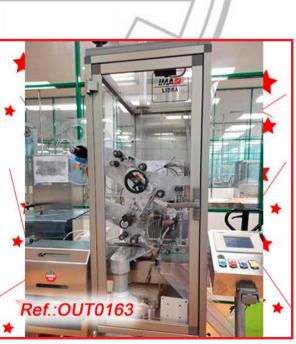

"MASCHINPEX" MANUAL ROLLER TYPE CAPSULE REVISER MACHINE WITH FEEDING HOPPER AND CASTER WHEELS WITH BRAKES REVISER MACHINE IN VERY GOOD CONDITION MACHINE READY FOR IMMEDIATE EXPEDITION

REVISED AND TESTED MACHINERY (WE HAVE THE DOCUMENTATION OF THIS EQUIPMENT)