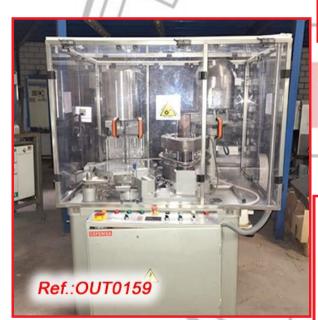

|                                 | CEFENISA, S.L. Tel.: (+034) 918 844 136 eMail.: comercial@gn                                                                             | apoor |
|---------------------------------|------------------------------------------------------------------------------------------------------------------------------------------|-------|
|                                 | RG (BÖSCH)" MODEL GKF-1200 AUTOMATIC HARD<br>ILE FILLING AND CLOSING MACHINE WITH FORMATS Nos.<br>IT0159)                                |       |
| AND CLOSING M                   | CE" MODEL "IN-CAP" HARD GELATIN CAPSULE FILLING<br>IACHINE WITH FOUR CAPSULE FORMATS Nos. "0" – "2" – "3"<br>IER AND PELLETS - (OUT0154) |       |
| -                               | AUTOMATIC TABLET - PILL – HARD GELATIN CAPSULE –<br>CAPSULE COUNTING MACHINE - (OUT0143)                                                 |       |
|                                 | ÖBEL" AFV-4005 AMPOULE FILLING AND SEALING<br>A 2ML AMPOULE FORMAT - (OUT0016)                                                           |       |
|                                 | R-920 AUTOMATIC AMPOULE FILLING AND SEALING<br>ARED WITH A 20ml AMPOULE FORMAT - (OUT0169)                                               |       |
|                                 | DEL L.M.B. MONOBLOC BOTTLE FILLING AND CLOSING<br>YRUPS WITH TWO FORMATS OF 60ml AND 125ml IT HAS<br>IT - (OUT0002)                      |       |
|                                 | EL FILLING MACHINE WITH TWO DOSING PISTONS, ONE<br>50ml FILLING RANGE AND ANOTHER WITH 5ml TO 20ml<br>- (OUT0134)                        |       |
| "ROURE VISSOM<br>MACHINE - (OUT | MATIC" SEMIAUTOMATIC AUGER HEAD POWDER FILLING<br>0157)                                                                                  |       |
|                                 | CA" MODEL CS-A CAPPING MACHINE WITH ALUMINUM<br>NGING HEAD - (OUT0166)                                                                   |       |
| "TECSE" MODEL<br>MACHINE - (OUT | "DP302" SEMIAUTOMATIC AUGER HEAD POWDER FILLING<br>0158)                                                                                 |       |
|                                 | SACHET FORMING - FILLING - SEALING MACHINE FOR<br>HETS WITH LIQUID - GEL - (OUT0145)                                                     |       |
|                                 | IODEL "BA-400" TUCK-TOP PACKAGING MACHINE WITH<br>R UNIT - (OUT0160)                                                                     |       |
| "BAND-ALL" SEM                  | IIAUTOMATIC BANDING MACHINES - (OUT0092)                                                                                                 |       |
| "WOLKE" m600 A<br>(OUT0100)     | ADVANCED BATCH MARKER WITH TRANSPORT BAND -                                                                                              |       |
|                                 | BATCH MARKING LINE MOUNTED ON HINGE TRANSPORT<br>GHT AND WIDTH REGULATION WITH SIDE RAILINGS -                                           |       |
|                                 | L-400 TYPE "VTE" TAMPER EVIDENT LABELLING MACHINE<br>BELLING HEADS - (OUT0137)                                                           |       |
| -                               | L-400 TYPE V LABELLING MACHINE WITH UPPER<br>D FOR KITS OR BOXES - (OUT0101)                                                             |       |
| "AUTOETIK" VER                  | RTICAL MANUAL LABELER - (OUT0142)                                                                                                        |       |
| "NERI" MODEL B                  | L-600-S HYBRID SYRINGE LABELLING MACHINE -                                                                                               |       |