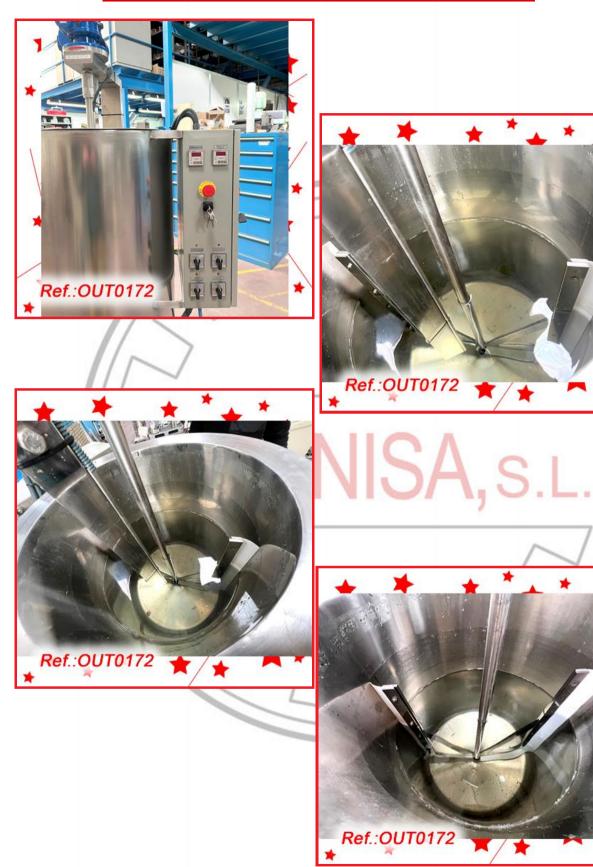

PRESSURE LID WITH CLAMPS, VIEWHOLE, SEVERAL INLETS ON TOP LID, GRIP HANDLE, COUNTERWEIGHT ON LID TO EASE LID OPENING AND SUPPORT LEGS REACTOR IN GOOD CONDITION REACTOR READY FOR IMMEDIATE EXPEDITION

### REVISED AND TESTED MACHINERY (WE DON'T HAVE ANY DOCUMENTATION OF THIS EQUIPMENT)







STAINLESS STEEL "M.J. ANDRÉS" 500 LITRE APPROX. PRESSURE REACTOR WITH MARINE AGITATION, PRESSURE LID WITH CLAMPS, STEAM PRESSURE GAUGE, MANHOLE WITH VIEWHOLE, SEVERAL INLETS ON TOP LID, MOTOR ENCLOSED IN STAINLESS STEEL SAFETY CANBINET, COUNTERWEIGHT ON LID TO EASE LID OPENING, GRIP HANDLE AND SUPPORT LEGS WITH WHEELS

MACHINE IN GOOD CONDITION REACTOR READY FOR IMMEDIATE EXPEDITION

### REVISED AND TESTED MACHINERY (WE HAVE THE DOCUMENTATION OF THIS EQUIPMENT)

















Ref. OUTO172















1.350 LITRE APPROX. STAINLESS STEEL STORAGE TANK WITH MANHOLE WITH CLAMPS AND COUNTERWEIGHT FOR EASY ELEVATION OF LID, EXTERNAL VIEW GLASS, SEVERAL UPPER INLETS WITH AIR VENTING AND PRESSURE GAUGE, LOWER SIDE OUTLET AND SUPPORT STRUCTURE WITH LEGS FOR EASY MOVING. 2 TANKS AVAILABLE - OUTLET PRICE SPECIFIED IS PER TANK TANKS IN VERY GOOD CONDITION

#### REVISED AND TESTED MACHINERY (WE DON'T HAVE ANY DOCUMENTATION OF THIS EQUIPMENT)









SA,S.L.







1.320 LITRE APPROX. STAINLESS STEEL STORAGE TANK WITH MANHOLE WITH CLAMPS, EXTERNAL VIEW GLASS, SEVERAL UPPER INLETS WITH AIR VENTING AND PRESSURE GAUGE, LOWER SIDE OUTLET AND SUPPORT STRUCTURE WITH LEGS FOR EASY MOVING. 2 TANKS AVAILABLE - OUTLET PRICE SPECIFIED IS PER TANK TANKS IN VERY GOOD CONDITION

#### REVISED AND TESTED MACHIN