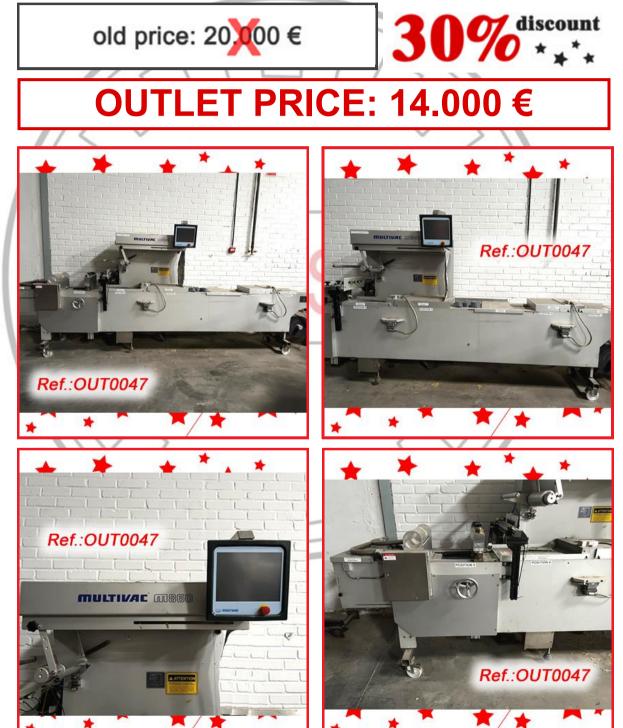

#### "AS IS" STATE MACHINERY (WE HAVE THE DOCUMENTATION OF THIS EQUIPMENT)

"MULTIVAC" M-860 THERMOFORMING MACHINE WITH ONE FORMAT AS IN STOCK MACHINE IN GOOD CONDITION