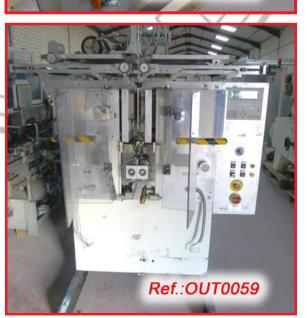

|     | MONOBLOC "MACOFAR" MT-11 BOOTLE FILLING AND CLOSING MACHINE<br>FOR FILLING OF VIALS WITH POWDER - (OUT0049)                                                                                 | 60  |
|-----|---------------------------------------------------------------------------------------------------------------------------------------------------------------------------------------------|-----|
|     | "J.ESQUERDA" 8 PISTON AUTOMATIC FILLING AND CLOSING LINE -<br>(OUT0007)                                                                                                                     | 61  |
|     | "VOLPAK" PACKAGING LINE WITH "PRODEC - BFB" CARTONING END OF<br>LINE MACHINE - (OUT0055)                                                                                                    | 65  |
|     | "ENFLEX" ENF-12 TUCK TOP BOX PACKAGING MACHINE WITH ALREADY FOLDED LEAFLET INTRODUCER - (OUT0050)                                                                                           | 68  |
|     | "IWKA VERTOPAC" VERTICAL PACKAGING MACHINE WITH LEAFLET<br>FOLDER UNIT - (OUT0031)                                                                                                          | 70  |
|     | "HOFLIGER + KARG – BOSCH" CARTONETA PACKAGING MACHINE WITH<br>LEAFTLET FOLDING UNIT AND ONE FORMAT AS IN STOCK<br>MACHINE IN GOOD CONDITION - (OUT0006)                                     | 71  |
|     | "CAM" SM-1CX CARTONING MACHINE FOR SEALING OF BOXES WITH<br>ADHESIVE TAPE AND ONE FORMAT AS IN STOCK - (OUT0064)                                                                            | 72  |
|     | "INMAK-POCKET-3" OR "PRB-BSP" CARTONING MACHINE WITH BOX<br>SEALING WITH ADHESIVE TAPE - (OUT0061)                                                                                          | 75  |
|     | "CAM" ASB-38 AUTOMATIC BUNDLER WRAPPING MACHINE WITH ONE<br>FORMAT AS IN STOCK - (OUT0060)                                                                                                  | 77  |
|     | "PILTZ - BÖSCH" SACHET FORMING - FILLING AND SEALING MACHINE FOR<br>LIQUIDS - GELS - (OUT0059)                                                                                              | 79  |
|     | "MARCHESINI" MTP-10 TEN TRACK VOLUMETRIC SACHET FILLING AND<br>SEALING MACHINE WITH VOLUMETRIC FILLING HEAD - (OUT0015)                                                                     | 81  |
|     | "NERI" SL-200 LABELLING MACHINE WITH TWO 200mm LABEL HEIGHT<br>LABELLING HEADS - (OUT0038)                                                                                                  | 83  |
|     | "AGUILAR SALAS" AND "BÖHLE" PRODUCT DRYING AND GRANULATING<br>PLANT - (OUT0012)                                                                                                             | 87  |
|     | "NIRO FIELDER" PMA-400 GRANULATOR EQUIPMENT WITH HOT WATER<br>JACKET, STRUCTURE, ELECTRIC CONTROL CABINET AND METAL<br>LADDER - (OUT0081)                                                   | 90  |
|     | 500 LITRE APPROX. "GLATT LABORTECNIC" STAINLESS STEEL<br>GRANULATOR EQUIPMENT WITH ITS STRUCTURE - (OUT0088)                                                                                | 93  |
|     | "IMA" GHIBLI-100 FLUID BED DRYER WITH HEAT UNIT, DUST EXTRACTOR<br>OR COLLECTER AND A 300 LITRE APPROX. TANK - (OUT0042)                                                                    | 96  |
|     | POLISHED STAINLESS STEEL "NIRO - GEA" BLAST PROOF FLUID BED<br>DRYER WITH THREE PRODUCT CONTAINERS OF 45L - 169L - 185L AND<br>ACCESORY EQUIPMENT, DUST COLLECTOR AND HEAT UNIT - (OUT0096) | 99  |
|     | STAINLESS STEEL 250 LITRE APPROX. "CALMIC ENGINEERING" MODEL 25<br>WATER STEAM HEATED FLUID BED DRYER - (OUT0102)                                                                           | 103 |
|     | COMPLETE AUTOMATIC "BWI MANESTY" ACCELACOTA 350 FILM COATING EQUIPMENT - (OUT0073)                                                                                                          | 106 |
|     | "THAI COATER" 49" AUTOMATIC FILM COATING EQUIPMENT - (OUT0043)                                                                                                                              | 110 |
| CON | TENT INDEX                                                                                                                                                                                  |     |
|     |                                                                                                                                                                                             |     |