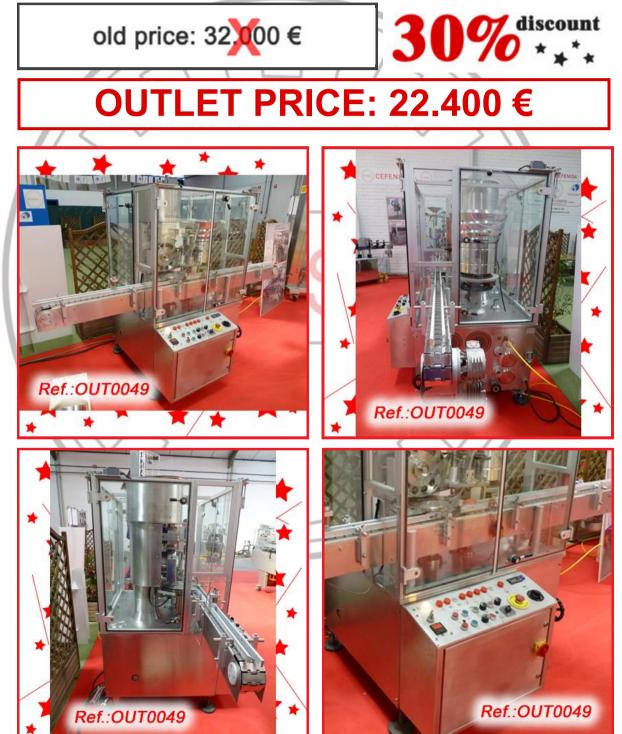

#### "AS IS" STATE MACHINERY (WE DON'T HAVE ANY DOCUMENTATION OF THIS EQUIPMENT)

MONOBLOC "MACOFAR" MT-11 BOOTLE FILLING AND CLOSING MACHINE FOR FILLING OF VIALS WITH POWDER AUGER DOSING HEAD, AUTOMATIC TOP FEEDER WITH VIBRATING HOPPER, TANK AND SALOMONICAL, STARS AND COUNTERSTARS FOR ONE FORMAT AS IN STOCK (POWDER VIALS). FORMAT PIECES AND A SECOND DOSING DISK ARE NCLUDED. MACHINE IN VERY GOOD CONDITION