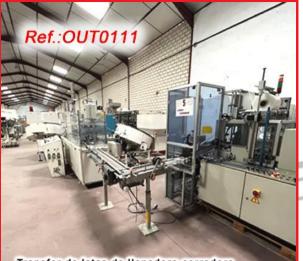

COMPLETE (No. 6471) FILLING - CLOSING - GROUPING - RETRACTING LINE FOR TINS WITH PACKING MACHINE WITH TIN HOPPER WITH "TOLKE" POSTIONING UNIT OF TINS TO FILLING MACHINE, "MFC" TIN FILLING MACHINE WITH ALUMINIUM FOIL PLACING UNIT FROM ALUMINIUM REEL WITH CUTTER, HOPPER WITH "TOLKE" TIN LID POSITIONER TO CLOSING MACHINE, LID CLOSING MACHINE, "SKINNETTA" GROUPING - RETRACTING MACHINE, "CAM" SM PACKING MACHINE AND OUTPUT TO ROLLER TRANSPORT TABLE LINE IN GOOD CONDITION

#### "AS IS" STATE MACHINERY (WE HAVE THE DOCUMENTATION OF THIS EQUIPMENT)

Llenadora de latas de Colocadora de aluminios en latas partiendo de bobina con cortador y posicionador de aluminio a las latas en la parte superior.

vibrador-posicionador de tapas con vibrador-posicionador de tapas de latas para cerrado en automático de latas.

. L.

Transfer de latas de llenadora-cerradora a agrupador con retráctil "SKINNETTA"

Encajadora "CAM" para llenado y cerrado de agrupaciones de latas en cajas de cartón.