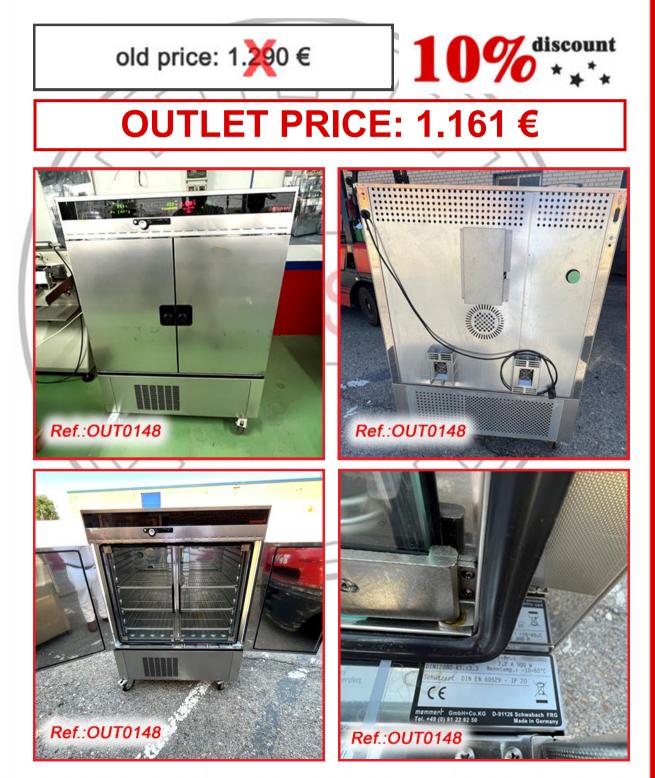

ACHINE WITH FEEDING HOPPER AND CASTER WHEELS WITH BRAKES REVISER MACHINE IN VERY GOOD CONDITION MACHINE READY FOR IMMEDIATE EXPEDITION

REVISED AND TESTED MACHINERY (WE HAVE THE DOCUMENTATION OF THIS EQUIPMENT)















"METTLER-TOLEDO GARVENS" TYPE E-2 DINAMIC INLINE WEIGHING EQUIPMENT FOR BOTTLES AND SACHETS MACHINE IN GOOD CONDITION EQUIPMENT READY FOR IMMEDIATE EXPEDITION

#### REVISED AND TESTED MACHINERY (WE HAVE THE DOCUMENTATION OF THIS EQUIPMENT)



"HERAEUS KENDRO" TYPE UT-6120 LABORATORY OVEN MACHINE IN GOOD CONDITION

#### REVISED AND TESTED MACHINERY (WE DON'T HAVE ANY DOCUMENTATION OF THIS EQUIPMENT)



"MEMMERT" LABORATORY WITH COOLING AND HUMIDITY CONTROL MACHINE IN GOOD CONDITION

#### REVISED AND TESTED MACHINERY (WE DON'T HAVE ANY DOCUMENTATION OF THIS EQUIPMENT)



"RAYNE PALLET INVERTERS, LTD" PALLET INVERTER - EXCHANGER MACHINE MAXIMUM WEIGHT: 2000Kg MACHINE IN VERY GOOD CONDITION

REVISED AND TESTED MACHINERY (WE DON'T HAVE ANY DOCUMENTATION OF THIS EQUIPMENT)



"GMS" BOTTLE - CANISTER POSITIONER WITH HOPPER, TRANSPORT BAND, ELECTRIC CONTROL CABINET, ETC. POSITIONER IN VERY GOOD CONDITION

#### REVISED AND TESTED MACHINERY (WE HAVE THE DOCUMENTATION OF THIS EQUIPMENT)











CEFENISA, S.L. Tel.: (+034) 918 844 136 eMail.: comercial@grupocefenisa.com



#### OUR LOCATION

Ctra. Torrejón a Ajalvir, Km. 5,500 Polígono Industrial "RAMARGA", naves 21 a 13 28864 AJALVIR MADRID ESPAÑA







CEFENISA, S.L. Tel.: (+034) 918 844 136 eMail.: comercial@grupocefenisa.com

# **OUR GROUP**



PURCHASE AND SALE OF NEW AND USED MACHINERY PHARMACEUTICAL - C