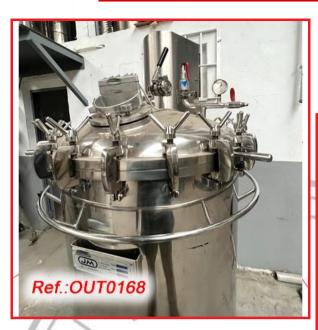

RESSURE REACTOR WITH MARINE AGITATION, PRESSURE LID WITH CLAMPS, VIEWHOLE, SEVERAL INLETS ON TOP LID, GRIP HANDLE, COUNTERWEIGHT ON LID TO EASE LID OPENING AND SUPPORT LEGS REACTOR IN GOOD CONDITION REACTOR READY FOR IMMEDIATE EXPEDITION

### REVISED AND TESTED MACHINERY (WE DON'T HAVE ANY DOCUMENTATION OF THIS EQUIPMENT)







STAINLESS STEEL "M.J. ANDRÉS" 500 LITRE APPROX. PRESSURE REACTOR WITH MARINE AGITATION, PRESSURE LID WITH CLAMPS, STEAM PRESSURE GAUGE, MANHOLE WITH VIEWHOLE, SEVERAL INLETS ON TOP LID, MOTOR ENCLOSED IN STAINLESS STEEL SAFETY CANBINET, COUNTERWEIGHT ON LID TO EASE LID OPENING, GRIP HANDLE AND SUPPORT LEGS WITH WHEELS

MACHINE IN GOOD CONDITION REACTOR READY FOR IMMEDIATE EXPEDITION

### REVISED AND TESTED MACHINERY (WE HAVE THE DOCUMENTATION OF THIS EQUIPMENT)

















Ref. OUTO172















1.350 LITRE APPROX. STAINLESS STEEL STORAGE TANK WITH MANHOLE WITH CLAMPS AND COUNTERWEIGHT FOR EASY ELEVATION OF LID, EXTERNAL VIEW GLASS, SEVERAL UPPER INLETS WITH AIR VENTING AND PRESSURE GAUGE, LOWER SIDE OUTLET AND SUPPORT STRUCTURE WITH LEGS FOR EASY MOVING. 2 TANKS AVAILABLE - OUTLET PRICE SPECIFIED IS PER TANK TANKS IN VERY GOOD CONDITION

#### REVISED AND TESTED MACHINERY (WE DON'T HAVE ANY DOCUMENTATION OF THIS EQUIPMENT)









SA,S.L.







1.320 LITRE APPROX. STAINLESS STEEL STORAGE TANK WITH MANHOLE WITH CLAMPS, EXTERNAL VIEW GLASS, SEVERAL UPPER INLETS WITH AIR VENTING AND PRESSURE GAUGE, LOWER SIDE OUTLET AND SUPPORT STRUCTURE WITH LEGS FOR EASY MOVING. 2 TANKS AVAILABLE - OUTLET PRICE SPECIFIED IS PER TANK TANKS IN VERY GOOD CON