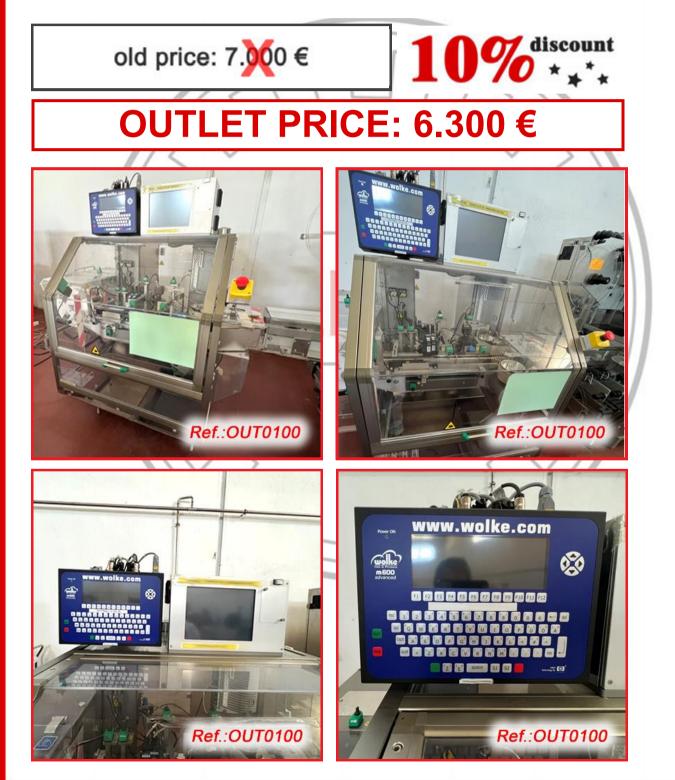

|                                 | CEFENISA, S.L. Tel.: (+034) 918 844 136 eMail.: comercial@gn                                                                             | apoor |
|---------------------------------|------------------------------------------------------------------------------------------------------------------------------------------|-------|
|                                 | RG (BÖSCH)" MODEL GKF-1200 AUTOMATIC HARD<br>ILE FILLING AND CLOSING MACHINE WITH FORMATS Nos.<br>IT0159)                                |       |
| AND CLOSING M                   | CE" MODEL "IN-CAP" HARD GELATIN CAPSULE FILLING<br>IACHINE WITH FOUR CAPSULE FORMATS Nos. "0" – "2" – "3"<br>IER AND PELLETS - (OUT0154) |       |
| -                               | AUTOMATIC TABLET - PILL – HARD GELATIN CAPSULE –<br>CAPSULE COUNTING MACHINE - (OUT0143)                                                 |       |
|                                 | ÖBEL" AFV-4005 AMPOULE FILLING AND SEALING<br>A 2ML AMPOULE FORMAT - (OUT0016)                                                           |       |
|                                 | R-920 AUTOMATIC AMPOULE FILLING AND SEALING<br>ARED WITH A 20ml AMPOULE FORMAT - (OUT0169)                                               |       |
|                                 | DEL L.M.B. MONOBLOC BOTTLE FILLING AND CLOSING<br>YRUPS WITH TWO FORMATS OF 60ml AND 125ml IT HAS<br>IT - (OUT0002)                      |       |
|                                 | EL FILLING MACHINE WITH TWO DOSING PISTONS, ONE<br>50ml FILLING RANGE AND ANOTHER WITH 5ml TO 20ml<br>- (OUT0134)                        |       |
| "ROURE VISSOM<br>MACHINE - (OUT | MATIC" SEMIAUTOMATIC AUGER HEAD POWDER FILLING<br>0157)                                                                                  |       |
|                                 | CA" MODEL CS-A CAPPING MACHINE WITH ALUMINUM<br>NGING HEAD - (OUT0166)                                                                   |       |
| "TECSE" MODEL<br>MACHINE - (OUT | "DP302" SEMIAUTOMATIC AUGER HEAD POWDER FILLING<br>0158)                                                                                 |       |
|                                 | SACHET FORMING - FILLING - SEALING MACHINE FOR<br>HETS WITH LIQUID - GEL - (OUT0145)                                                     |       |
|                                 | IODEL "BA-400" TUCK-TOP PACKAGING MACHINE WITH<br>R UNIT - (OUT0160)                                                                     |       |
| "BAND-ALL" SEM                  | IIAUTOMATIC BANDING MACHINES - (OUT0092)                                                                                                 |       |
| "WOLKE" m600 A<br>(OUT0100)     | ADVANCED BATCH MARKER WITH TRANSPORT BAND -                                                                                              |       |
|                                 | BATCH MARKING LINE MOUNTED ON HINGE TRANSPORT<br>GHT AND WIDTH REGULATION WITH SIDE RAILINGS -                                           |       |
|                                 | L-400 TYPE "VTE" TAMPER EVIDENT LABELLING MACHINE<br>BELLING HEADS - (OUT0137)                                                           |       |
| -                               | L-400 TYPE V LABELLING MACHINE WITH UPPER<br>D FOR KITS OR BOXES - (OUT0101)                                                             |       |
| "AUTOETIK" VER                  | RTICAL MANUAL LABELER - (OUT0142)                                                                                                        |       |
| "NERI" MODEL B                  | L-600-S HYBRID SYRINGE LABELLING MACHINE -                                                                                               |       |