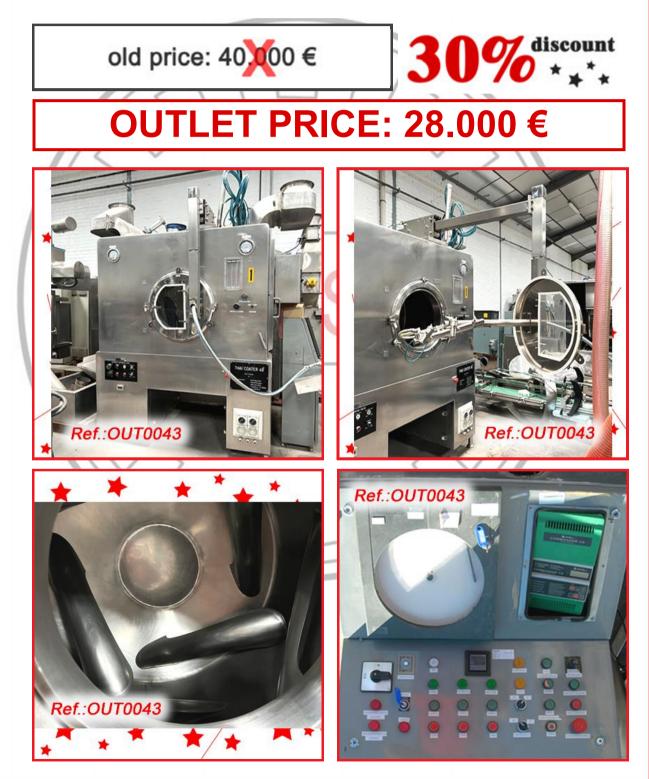

DRYER WAS BROUGHT TO OUR FACILITIES WORKING IN PRODUCTION FLUID BED DRYER IN GOOD CONDITION

#### "AS IS" STATE MACHINERY (WE HAVE THE DOCUMENTATION OF THIS EQUIPMENT)







COMPLETE AUTOMATIC "BWI MANESTY" ACCELACOTA 350 FILM COATING EQUIPMENT WITH SYRUP PUMP FOR THE SPRAY JETS, COMPLETE SET OF SPRAY JETS, ELECTRONIC CONTROL PANEL WITH PLC, DUST EXTRACTOR AND HEAT UNIT. EQUIPMENT IN VERY GOOD CONDITION

#### "AS IS" STATE MACHINERY (WE HAVE THE DOCUMENTATION OF THIS EQUIPMENT)









Ref.:OUT0073

"THAI COATER" 49" AUTOMATIC FILM COATING EQUIPMENT WITH AUTOMATIC PERFORATED COATING PAN WITH ITS SPRAY GUNS WITH AUTOMATIC PUMP, DUST EXTRACTION UNIT AND HEAT UNIT. CAPACITY 100 TO 150KG EQUIPMENT IN GOOD CONDITION

#### "AS IS" STATE MACHINERY (WE HAVE THE DOCUMENTATION OF THIS EQUIPMENT)







700 LITRE APPROX. "LEE" MIXER - BLENDER WITH SPADE AGITATION AND SCRAPPERS, WATER STEAM OR HOT WATER JACKET, HYDRAULIC PISTONS FOR ELEVATION, TIPPABLE AND WITH LIDS. MACHINE IN GOOD CONDITION

"AS IS" STATE MACHINERY (WE DON'T HAVE ANY DOCUMENTATION OF THIS EQUIPMENT)







XX

#### Ref.:OUT0065





"GIUISTY" 2000 LITRE APPROX. CREAM REACTOR WITH SPADE AGITATION WITH SIDE SCRAPPERS AND SPEED REGULATORS. THIS REACTOR IS EQUIPPED WITH AGITATION AND COUNTERAGITATION, TURBO, WATER STEAM JACKET, MANHOLE, SEVERAL TOP INLETS, LOWER OUTLETS AND SUPPORT LEGS REACTOR IN VERY GOOD CONDITION

#### "AS IS" STATE MACHINERY (WE DON'T HAVE ANY DOCUMENTATION OF THIS EQUIPMENT)

















HERMETIC CLOSURE WITH CLAMPS, TOP VIEW HOLE WITH CLAMP, SEVERAL TOP INLETS WITH CLANS, SLOW ANCHOR AGITATI