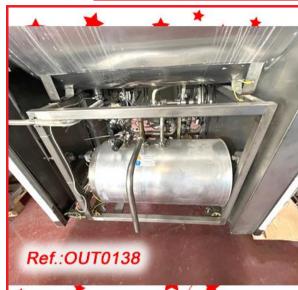

T LABORTECNIC" STAINLESS STEEL CONICAL SIEVE - CHOPPER MODEL "TRG-250.03" WITH STAINLESS STEEL STRUCTURE, CASTER WITH WHEELS WITH BRAKES AND ONE MESH AS IN STOCK MACHINE IN VERY GOOD CONDITION MACHINE READY FOR IMMEDIATE EXPEDITION

REVISED AND TESTED MACHINERY (WE DON'T HAVE ANY DOCUMENTATION OF THIS EQUIPMENT)





"FEDEGARI" MODEL "FOM2" 400 LITRE APPROX. STAINLESS STEEL DOUBLE DOOR AUTOCLAVE. THE OPENING AND CLOSING OF DOORS IS VERTICAL. THIS AUTOCLAVE IS ELECTRIC AND IS EQUIPPED WITH A CLEAN WATER STEAM GENERATOR.

APPROXIMATE DIMENSIONS OF AUTOCLAVE COMPARTMENT: 660mm(WIDTH) X 660mm(HEIGHT) X 1000mm(DEPTH)

2 MACHINES AVAILABLE - OUTLET PRICE SPECIFIED IS PER MACHINE AUTOCLAVES IN VERY GOOD CONDITION

#### REVISED AND TESTED MACHINERY (WE HAVE THE DOCUMENTATION OF THIS EQUIPMENT)











265

"FEDEGARI" STAINLESS STEEL 950 LITRE APPROX. AUTOCLAVE WITH TRAY TROLLEY AND CONTROL SCREEN AUTOCLAVE IN GOOD CONDITION

#### REVISED AND TESTED MACHINERY (WE HAVE THE DOCUMENTATION OF THIS EQUIPMENT)









"SAFELINE" METAL DETECTOR WITH STRUCTURE AND WHEELS UNIT IN VERY GOOD CONDITION

#### REVISED AND TESTED MACHINERY (WE HAVE THE DOCUMENTATION OF THIS EQUIPMENT)



"LOCK METALCHEK" MODEL 30+ METAL DETECTOR FOR PHARMACEUTICAL USE 7 UNITS AVAILABLE - OUTLET PRICE SPECIFIED IS PER UNIT UNITS IN VERY GOOD CONDITION

#### REVISED AND TESTED MACHINERY (WE HAVE THE DOCUMENTATION OF THIS EQUIPMENT)















"ADVANTECH" MODEL D-800 TABLET - PILL CLEANER - DEDUSTER EQUIPMENT IN GOOD CONDITION

#### REVISED AND TESTED MACHINERY (WE HAVE THE DOCUMENTATION OF THIS EQUIPMENT)