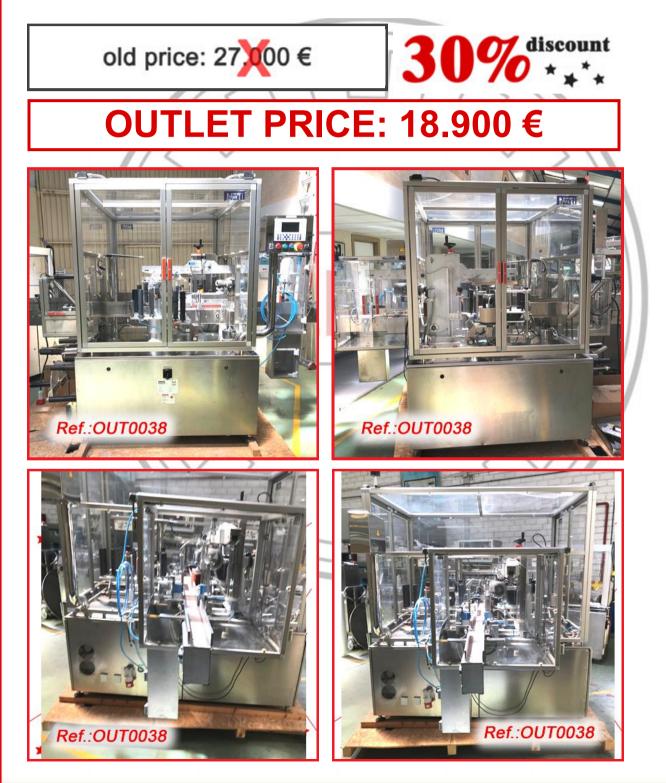

#### REVISED AND TESTED MACHINERY WITH THE FORMAT IT HAS AT THIS MOMENT (WE HAVE THE DOCUMENTATION OF THIS EQUIPMENT)

old price: 99,000 €

discount

S.L.

"IMA" MD-150 ACONDITIONER LINE FOR POWDER FILLED VIALS WITH BOTTLE FEEDER WITH BOTTLE BLOWER AND LAMINAR AIR FLOW BOOTH UNIT, "IMA" MODEL MD-150/1 POWDER MIDOSING UNIT, HOPPER WITH VIBRATOR WITH SALOMONICAL FOR AUTOMATIC FEEDING OF TOPS, DOSING CHUTE OF TOPS FOR AUTOMATIC FEEDING, "PAN-TECNICA" MODEL ROTOCAP-8 TOP CLOSER, "FISAIR" MODEL DFRB036 DEHUMIDIFIER UNIT, "OZAF" MODEL E15-AG51 NEBULIZER FEEDER, "CAM" MODEL HF-77 PACKAGING MACHINE AND "VIGNETTE" "IMA-LIBRA" MODEL SVL LABELLING MACHINE LINE IN GOOD CONDITION