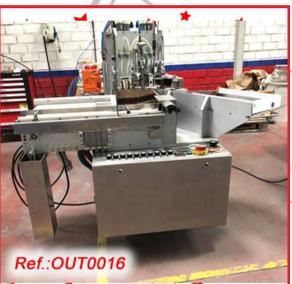

ATIN CAPSULE FILLING AND CLOSING MACHINE WITH FORMATS Nos. "0" AND "4" MACHINE IN GOOD CONDITION

REVISED AND TESTED MACHINERY (WE HAVE THE DOCUMENTATION OF THIS EQUIPMENT)









,S.L.









"KING" TB4 SEMIAUTOMATIC TABLET - PILL – HARD GELATIN CAPSULE – SOFT GELATIN CAPSULE COUNTING MACHINE. THIS MACHINE COUNTS WITH A CELL DETECTOR COUNTING MACHINE IN GOOD CONDITION

REVISED AND TESTED MACHINERY WITH THE PAINWORK IT HAS AT THIS MOMENT (WE HAVE THE DOCUMENTATION OF THIS EQUIPMENT)



"BAÜSCH + STRÖBEL" AFV-4005 AMPOULE FILLING AND SEALING MACHINE WITH A 2ML AMPOULE FORMAT MACHINE IN VERY GOOD CONDITION

#### FINISHED, REVISED AND TESTED MACHINERY WITH THE FORMAT IT HAS AT THIS MOMENT (WE HAVE THE DOCUMENTATION OF THIS EQUIPMENT)

old price: 29,500 €



## **OUTLET PRICE: 26.550 €**

































"AFINOMAQ" MODEL L.M.B. MONOBLOC BOTTLE FILLING AND CLOSING MACHINE FOR SYRUPS. THIS MACHINE IS EQUIPPED WITH THREE FILLING PISTONS, STAR AND COUNTERSTAR, TOP CLOSING UNIT AND TOUCH SCREEN. THIS MACHINE WOULD GO WITH TWO FORMATS OF 60ml AND 125ml IT HAS AT THIS MOMENT. MACHINE IN VERY GOOD CONDITION

#### REVISED AND TESTED MACHINERY WITH THE FORMATS IT HAS AT THIS MOMENT (WE HAVE THE DOCUMENTATION OF THIS EQUIPMENT)









CE°

2007 3 KW 400V+N

ENCHEDORA

54



# **E**afinomaq

EQUIPAMENTO: MODELO: Nº DE SÉRIE: ANO DE FABRICO: POTENCIA: TENSÃO:

Parque Industrial do Arneiro, Lt-38 2660-456 São Julião do Tojal - PORTUGAL Tel. 351 21 973 73 60 / 68 Fax 351 21 973 73 69 www.afinomaq.com

Ref.:OUT0002

179



"JEF" LIQUID - GEL FILLING MACHINE WITH TWO DOSIN