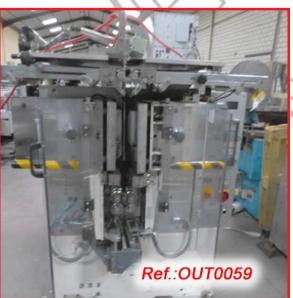

|     | MONOBLOC "MACOFAR" MT-11 BOOTLE FILLING AND CLOSING MACHINE<br>FOR FILLING OF VIALS WITH POWDER - (OUT0049)                                                                                 | 60  |
|-----|---------------------------------------------------------------------------------------------------------------------------------------------------------------------------------------------|-----|
|     | "J.ESQUERDA" 8 PISTON AUTOMATIC FILLING AND CLOSING LINE -<br>(OUT0007)                                                                                                                     | 61  |
|     | "VOLPAK" PACKAGING LINE WITH "PRODEC - BFB" CARTONING END OF<br>LINE MACHINE - (OUT0055)                                                                                                    | 65  |
|     | "ENFLEX" ENF-12 TUCK TOP BOX PACKAGING MACHINE WITH ALREADY FOLDED LEAFLET INTRODUCER - (OUT0050)                                                                                           | 68  |
|     | "IWKA VERTOPAC" VERTICAL PACKAGING MACHINE WITH LEAFLET<br>FOLDER UNIT - (OUT0031)                                                                                                          | 70  |
|     | "HOFLIGER + KARG – BOSCH" CARTONETA PACKAGING MACHINE WITH<br>LEAFTLET FOLDING UNIT AND ONE FORMAT AS IN STOCK<br>MACHINE IN GOOD CONDITION - (OUT0006)                                     | 71  |
|     | "CAM" SM-1CX CARTONING MACHINE FOR SEALING OF BOXES WITH<br>ADHESIVE TAPE AND ONE FORMAT AS IN STOCK - (OUT0064)                                                                            | 72  |
|     | "INMAK-POCKET-3" OR "PRB-BSP" CARTONING MACHINE WITH BOX<br>SEALING WITH ADHESIVE TAPE - (OUT0061)                                                                                          | 75  |
|     | "CAM" ASB-38 AUTOMATIC BUNDLER WRAPPING MACHINE WITH ONE<br>FORMAT AS IN STOCK - (OUT0060)                                                                                                  | 77  |
|     | "PILTZ - BÖSCH" SACHET FORMING - FILLING AND SEALING MACHINE FOR<br>LIQUIDS - GELS - (OUT0059)                                                                                              | 79  |
|     | "MARCHESINI" MTP-10 TEN TRACK VOLUMETRIC SACHET FILLING AND<br>SEALING MACHINE WITH VOLUMETRIC FILLING HEAD - (OUT0015)                                                                     | 81  |
|     | "NERI" SL-200 LABELLING MACHINE WITH TWO 200mm LABEL HEIGHT<br>LABELLING HEADS - (OUT0038)                                                                                                  | 83  |
|     | "AGUILAR SALAS" AND "BÖHLE" PRODUCT DRYING AND GRANULATING<br>PLANT - (OUT0012)                                                                                                             | 87  |
|     | "NIRO FIELDER" PMA-400 GRANULATOR EQUIPMENT WITH HOT WATER<br>JACKET, STRUCTURE, ELECTRIC CONTROL CABINET AND METAL<br>LADDER - (OUT0081)                                                   | 90  |
|     | 500 LITRE APPROX. "GLATT LABORTECNIC" STAINLESS STEEL<br>GRANULATOR EQUIPMENT WITH ITS STRUCTURE - (OUT0088)                                                                                | 93  |
|     | "IMA" GHIBLI-100 FLUID BED DRYER WITH HEAT UNIT, DUST EXTRACTOR<br>OR COLLECTER AND A 300 LITRE APPROX. TANK - (OUT0042)                                                                    | 96  |
|     | POLISHED STAINLESS STEEL "NIRO - GEA" BLAST PROOF FLUID BED<br>DRYER WITH THREE PRODUCT CONTAINERS OF 45L - 169L - 185L AND<br>ACCESORY EQUIPMENT, DUST COLLECTOR AND HEAT UNIT - (OUT0096) | 99  |
|     | STAINLESS STEEL 250 LITRE APPROX. "CALMIC ENGINEERING" MODEL 25<br>WATER STEAM HEATED FLUID BED DRYER - (OUT0102)                                                                           | 103 |
|     | COMPLETE AUTOMATIC "BWI MANESTY" ACCELACOTA 350 FILM COATING EQUIPMENT - (OUT0073)                                                                                                          | 106 |
|     | "THAI COATER" 49" AUTOMATIC FILM COATING EQUIPMENT - (OUT0043)                                                                                                                              | 110 |
| CON | TENT INDEX                                                                                                                                                                                  |     |
|     |                                                                                                                                                                                             |     |