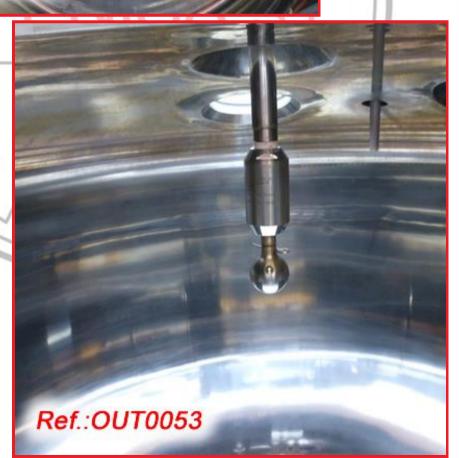

LETS ON TOP LID, MOTOR ENCLOSED IN STAINLESS STEEL SAFETY CANBINET, COUNTERWEIGHT ON LID TO EASE LID OPENING, GRIP HANDLE AND SUPPORT LEGS WITH WHEELS

MACHINE IN GOOD CONDITION REACTOR READY FOR IMMEDIATE EXPEDITION

### REVISED AND TESTED MACHINERY (WE HAVE THE DOCUMENTATION OF THIS EQUIPMENT)

















Ref. OUTO172















1.350 LITRE APPROX. STAINLESS STEEL STORAGE TANK WITH MANHOLE WITH CLAMPS AND COUNTERWEIGHT FOR EASY ELEVATION OF LID, EXTERNAL VIEW GLASS, SEVERAL UPPER INLETS WITH AIR VENTING AND PRESSURE GAUGE, LOWER SIDE OUTLET AND SUPPORT STRUCTURE WITH LEGS FOR EASY MOVING. 2 TANKS AVAILABLE - OUTLET PRICE SPECIFIED IS PER TANK TANKS IN VERY GOOD CONDITION

#### REVISED AND TESTED MACHINERY (WE DON'T HAVE ANY DOCUMENTATION OF THIS EQUIPMENT)









SA,S.L.







1.320 LITRE APPROX. STAINLESS STEEL STORAGE TANK WITH MANHOLE WITH CLAMPS, EXTERNAL VIEW GLASS, SEVERAL UPPER INLETS WITH AIR VENTING AND PRESSURE GAUGE, LOWER SIDE OUTLET AND SUPPORT STRUCTURE WITH LEGS FOR EASY MOVING. 2 TANKS AVAILABLE - OUTLET PRICE SPECIFIED IS PER TANK TANKS IN VERY GOOD CONDITION

#### REVISED AND TESTED MACHINERY (WE DON'T HAVE ANY DOCUMENTATION OF THIS EQUIPMENT)





MIRROR FINISH STAINLESS STEEL "HÜTTLIN" MODEL HMG-250 GRANULATOR WITH STRUCTURE AND ELECTRIC CONTROL CABINET. EQUIPMENT IN VERY GOOD CONDITION

REVISED AND TESTED MACHINERY (WE HAVE THE DOCUMENTATION OF THIS EQUIPMENT)











"LLEAL" 200 LITRE APPROX. GRANULATOR MACHINE WITH INTERNAL BLADE WITH PRONGS GRANULATOR IN VERY GOOD CONDITION

#### FINISHED, REVISED, PAINTED AND TESTED MACHINERY (WE DO