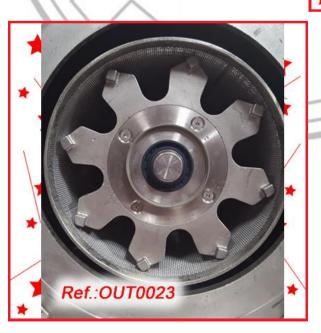

ION

#### REVISED AND TESTED MACHINERY (WE DON'T HAVE ANY DOCUMENTATION OF THIS EQUIPMENT)













"FREWITT" MF-6 STAINLESS STEEL ATEX OSCILATING SIEVE WITH ONE MESH AS IN STOCK AND MOUNTES ON STAILESS STEEL STRUCTURE WITH SUPPORT LEGS WITH CASTER WHEELS WITH BRAKES SIEVE MACHINE IN VERY GOOD CONDITION MACHINE READY FOR IMMEDIATE EXPEDITION

#### REVISED AND TESTED MACHINERY (WE HAVE THE DOCUMENTATION OF THIS EQUIPMENT)



# **Reference OUT0140** \* Ref.:OUT0140 Ref.:OUT0140 Ref.:OUT0140 C

<u>253</u>



"BÖHLE" MODELO PFG-600-EX STAINLES STEEL CENTRIFUGE SIEVE MACHINE WITH MECHANICAL SPEED REGULATION, STAINLESS STEEL STRUCTURE WITH WHEELS AND ONE SIEVE MESH AS IN STOCK MACHINE IN VERY GOOD CONDITION

REVISED AND TESTED MACHINERY (WE HAVE THE DOCUMENTATION OF THIS EQUIPMENT)











"GLATT LABORTECNIC" STAINLESS STEEL CENTRIFUGAL SIEVE MODEL "TR-120" WITH PRODUCT LOAD CHUTE, STAINLESS STEEL STRUCTURE, SUPPORT LEGS WITH CASTER WHEELS AND ONE MESH AS IN STOCK SIEVE MACHINE IN VERY GOOD CONDITION MACHINE READY FOR IMMEDIATE EXPEDITION

REVISED AND TESTED MACHINERY (WE HAVE THE DOCUMENTATION OF THIS EQUIPMENT)



LABORATORY "ERWEKA" OSCILATING SIEVE MACHINE MODEL KU-1 WITH THE MESH IT HAS AT THIS MOMENT SIEVE IN VERY GOOD CONDITION MACHINE READY FOR IMMEDIATE EXPEDITION

#### REVISED AND TESTED MACHINERY (WE DON'T HAVE ANY DOCUMENTATION OF THIS EQUIPMENT)













"GLATT LABORTECNIC" POLISHED STAINLESS STEEL CONICAL SIEVE -CHOPPER MODEL "GSW-290" WITH STRUCTURE, ELEVATION SYSTEM, WHEELS WITH BRAKES AND ONE MESH AS IN STOCK MACHINE IN VERY GOOD CONDITION MACHINE READ