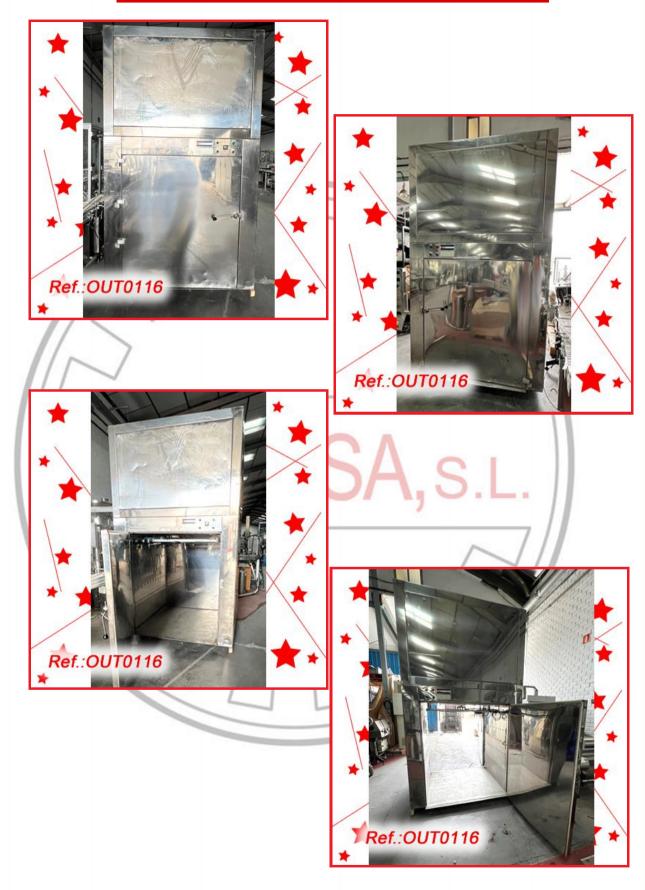

#### REVISED AND TESTED MACHINERY (WE HAVE THE DOCUMENTATION OF THIS EQUIPMENT)

"MANESTY ROTORGRAN" MODEL MK-III OSCILATING SIEVE WITH TWO MESHES AS IN STOCK SIEVE MACHINE IN GOOD CONDITION MACHINE READY FOR IMMEDIATE EXPEDITION