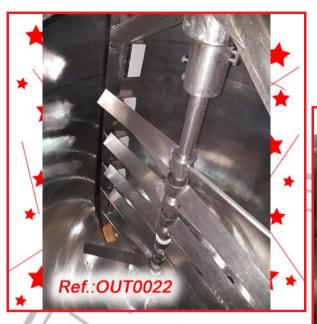

Y 100 TO 150KG EQUIPMENT IN GOOD CONDITION

#### "AS IS" STATE MACHINERY (WE HAVE THE DOCUMENTATION OF THIS EQUIPMENT)







700 LITRE APPROX. "LEE" MIXER - BLENDER WITH SPADE AGITATION AND SCRAPPERS, WATER STEAM OR HOT WATER JACKET, HYDRAULIC PISTONS FOR ELEVATION, TIPPABLE AND WITH LIDS. MACHINE IN GOOD CONDITION

"AS IS" STATE MACHINERY (WE DON'T HAVE ANY DOCUMENTATION OF THIS EQUIPMENT)







XX

#### Ref.:OUT0065





"GIUISTY" 2000 LITRE APPROX. CREAM REACTOR WITH SPADE AGITATION WITH SIDE SCRAPPERS AND SPEED REGULATORS. THIS REACTOR IS EQUIPPED WITH AGITATION AND COUNTERAGITATION, TURBO, WATER STEAM JACKET, MANHOLE, SEVERAL TOP INLETS, LOWER OUTLETS AND SUPPORT LEGS REACTOR IN VERY GOOD CONDITION

#### "AS IS" STATE MACHINERY (WE DON'T HAVE ANY DOCUMENTATION OF THIS EQUIPMENT)

















HERMETIC CLOSURE WITH CLAMPS, TOP VIEW HOLE WITH CLAMP, SEVERAL TOP INLETS WITH CLANS, SLOW ANCHOR AGITATION, BOTTOM OUTLET WITH CLAN, POLISHED INTERIOR, GRIP HANDLE AND WHEELS. OPTIONAL, SEPARATE PRICE, MANUFACTURE OF ELECTRIC CONTROL CABINET.

8 REACTORS AVAILABLE - OUTLET PRICE SPECIFIED IS PER REACTOR

#### "AS IS" STATE MACHINERY (WE DON'T HAVE ANY DOCUMENTATION OF THIS EQUIPMENT)







"OPTREL" MODEL PW-60 POWDER VIAL INSPECTION MACHINE WITH TWO MAGNIFYING GLASSES (UPPER AND LOWER) AND ONE FORMAT AS IN STOCK MACHINE IN VERY GOOD CONDITION

"AS IS" STATE MACHINERY (WE DON'T HAVE ANY DOCUMENTATION OF THIS EQUIPMENT)



| 0 | OPTREL<br>Strada Molini, 20<br>36100 VICENZA (ITALY) |
|---|------------------------------------------------------|
|   | . Р. М. 60<br>. 01 / 32<br