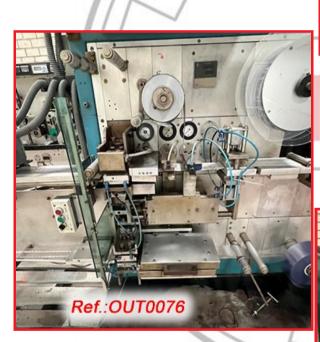

**ISA**, s.l.

Outlet April 2024

18

Outlet April 2024

Ref.:OUT0058

"UHLMANN" UPS-200 BLISTER MACHINE FOR BLISTER FORMING, SEALING AND CUTTING WITH "HAPAMATIC" PRINTER. THIS MACHINE IS EQUIPPED WITH A UNIVERSAL FEEDER. MACHINE IN GOOD CONDITION