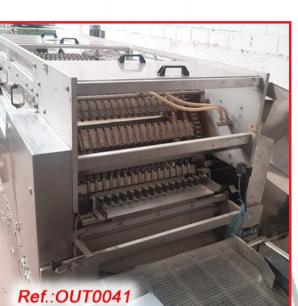

| 700 LITRE APPROX. "LEE" MIXER - BLENDER - (OUT0065)                                                                                                                                                                                                         | 113 |
|-------------------------------------------------------------------------------------------------------------------------------------------------------------------------------------------------------------------------------------------------------------|-----|
| "GIUISTY" 2000 LITRE APPROX. CREAM REACTOR - (OUT0022)                                                                                                                                                                                                      | 115 |
| 300 LITRE APPROX. LIQUID - GEL MANUFACTURE REACTORS - (OUT0014)                                                                                                                                                                                             | 118 |
| "OPTREL" MODEL PW-60 POWDER VIAL INSPECTION MACHINE WITH TWO<br>MAGNIFYING GLASSES - (OUT0005)                                                                                                                                                              | 121 |
| "PRISMA" DYNAMIC WEIGHT CONTROL MACHINES - (OUT0048)                                                                                                                                                                                                        | 123 |
| "BÖHLE" KA-200 PILL CALIBRATOR - CLASIFFIER MACHINE - (OUT0009)                                                                                                                                                                                             | 124 |
| "BAÜSCH + STRÖBEL" WASHING AND STERILIZING LINE - (OUT0041)                                                                                                                                                                                                 | 126 |
| STAINLESS STEEL "MyJ ANDRÉS" TYPE 5800-PP 1000KG SPINDLE COLUMN<br>ELEVATOR WITH "BIG-BAG" UNIT - (OUT0075)                                                                                                                                                 | 130 |
| "GLATT LABORTECNIC" STAINLESS STEEL CABIN FOR AIR CLEANING OF PALLETS WITH TWO OPPOSITE OPENING DOORS - (OUT0116)                                                                                                                                           | 131 |
| "WEISHAUPT" TYPE G70/2-A BURNER FOR BOILER WITH ITS ELECTRIC CONTROL CABINET - (OUT0110)                                                                                                                                                                    | 135 |
| "MARCHESINI" MB-420 ALU-PVC BLISTER LINE WITH "MARCHESINI" BA-100<br>PACKAGING MACHINE - (OUT0011)                                                                                                                                                          | 138 |
| "IMA" C70 PVC-ALUMINUM BLISTER AND PACKAGING LINE - (OUT0027)                                                                                                                                                                                               | 141 |
| BLISTER LINE WITH AN "IMA" WINPACK TR-135 BLISTER MACHINE FOR<br>PVC-ALUMINUM AND A "FLEXA" PACKAGING MACHINE - (OUT0106)                                                                                                                                   | 143 |
| "MARCHESINI" BLISTER LINE WITH PACKAGING MACHINE WITH A<br>"MARCHESINI" MODEL GAMMA MB-440 BLISTER MACHINE FOR<br>MANUFACTURE OF ALUMINUM - ALUMINUM AND ALUMINUM - PVC<br>BLISTERS AND "MARCHESINI" MODEL BA-400 TUCK-TOP PACKAGING<br>MACHINE - (OUT0164) | 145 |
| "IMA" MD-150 ACONDITIONER LINE FOR POWDER FILLED VIALS - (OUT0163)                                                                                                                                                                                          | 149 |
| "MARCHESINI" MB-421 BLISTER FORMING - FILLING AND SEALING<br>MACHINE FOR MANUFACTURE OF PVC-ALUMINUM AND ALUMINUM -<br>ALUMINUM BLISTERS - (OUT0165)                                                                                                        | 153 |
| "FAMAR" MODEL "AP" THERMOFORMING - SEALING - CUTTING BLISTER<br>MACHINE WITH ONE FORMAT AS IN STOCK - (OUT0156)                                                                                                                                             | 156 |
| "IMA - ZANASI" AZ-40 CAPSULE FILLING AND CLOSING MACHINE WITH<br>FORMATS FOR PELLETS NUMBERS "0", "1", "2", "3" Y FORMATS FOR<br>POWDER NUMBERS "0", "2" Y "4" - (OUT0090)                                                                                  | 157 |
| "ZANASI" RM-63 CAPSULE FILLING AND SEALING MACHINE WITH No."0"<br>CAPSULE FORMAT - (OUT0018)                                                                                                                                                                | 160 |
| "ZANASI" RM-63 CAPSULE FILLING AND SEALING MACHINE WITH Nos."0"<br>AND "00" CAPSULE FORMATS - (OUT0141)                                                                                                                                                     | 162 |
| "IMA - ZANASI" MODEL LZ-64 AUTOMATIC HARD GELATIN CAPSULE<br>FILLING AND CLOSING MACHINE WITH CAPSULE FORMAT NUMBER "0" -<br>(OUT0155)                                                                                                                      | 164 |