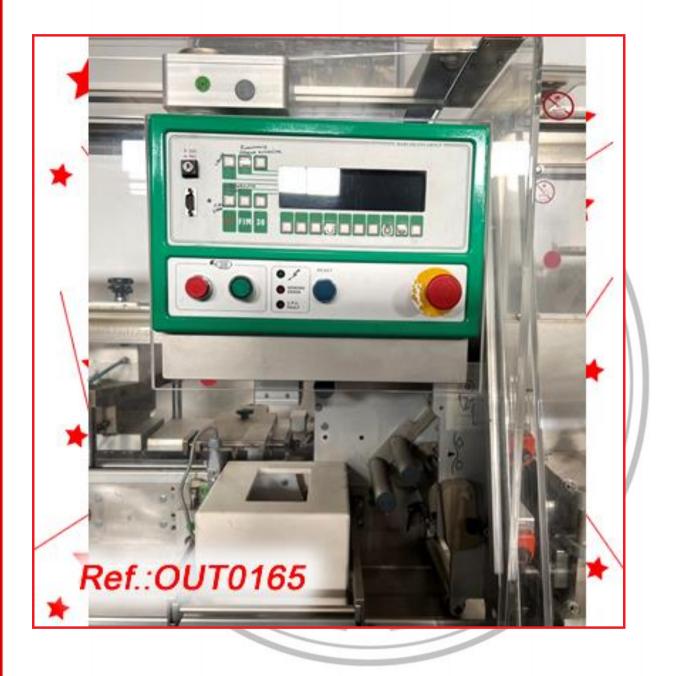

#### REVISED AND TESTED MACHINERY (WE DON'T HAVE ANY DOCUMENTATION OF THIS EQUIPMENT)

"RAYNE PALLET INVERTERS, LTD" PALLET INVERTER - EXCHANGER MACHINE MAXIMUM WEIGHT: 2000Kg MACHINE IN VERY GOOD CONDITION