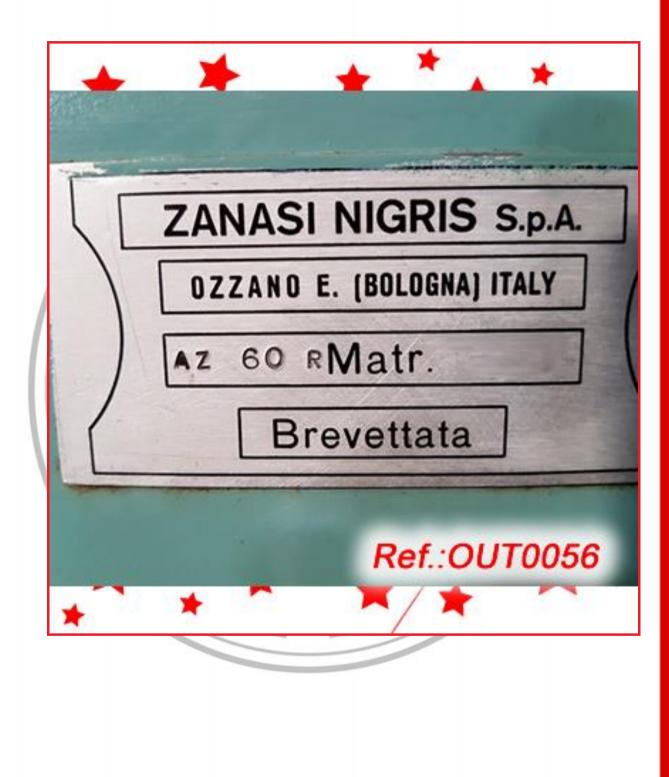

### "AS IS" STATE MACHINERY (WE DON'T HAVE ANY DOCUMENTATION OF THIS EQUIPMENT)

"ZANASI" MODEL AZ-60 HARD GELATIN CAPSULE FILLING AND CLOSING MACHINE WITH A CAPSULE FORMAT AS IN STOCK AND ELECTRIC CONTROL CABINET. SEVERAL FORMATS ARE AVAILABLE IN STOCK. 3 MACHINES AVAILABLE - OUTLET PRICE SPECIFIED IS PER MACHINE MACHINES IN GOOD CONDITION

#### "AS IS" STATE MACHINERY WITH THE FORMAT IT HAS AT THIS MOMENT (WE HAVE THE DOCUMENTATION OF THIS EQUIPMENT)

Ref.:OUT0056

Ref.:OUT0056

"MG2-36" HARD GELATIN CAPSULE FILLING AND CLOSING MACHINE WITH POWDER DOSING HEAD. THESE MACHINES HAVE MANY FORMATS AVAILBALE 8 MACHINES AVAILABLE - OUTLET PRICE SPECIFIED IS PER MACHINE MACHINES IN GOOD CONDITION