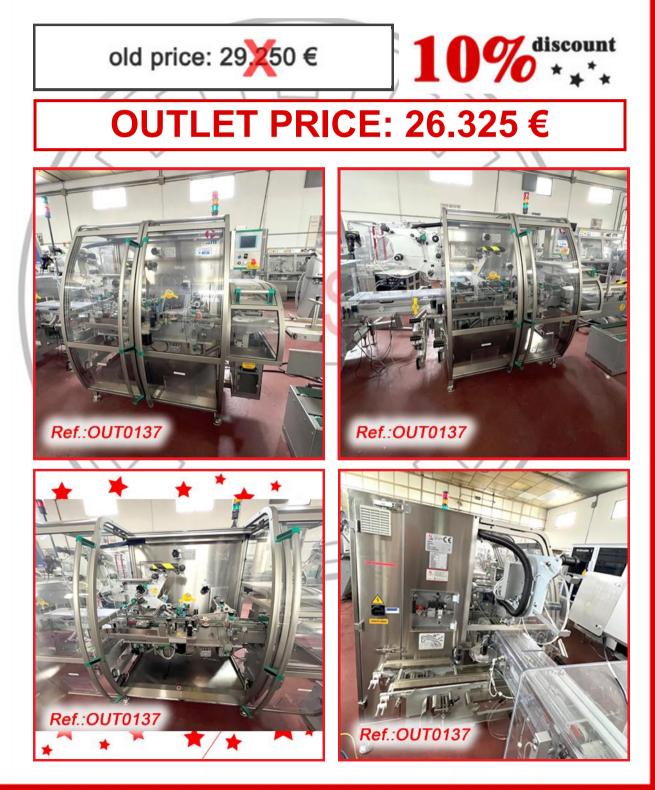

CHINE IN VERY GOOD CONDITION

### REVISED AND TESTED MACHINERY (WE HAVE THE DOCUMENTATION OF THIS EQUIPMENT)





"WOLKE" m600 BATCH MARKING LINE MOUNTED ON HINGE TRANSPORT BELT WITH HEIGHT AND WIDTH REGULATION WITH SIDE RAILINGS. THIS LINE HAS SUPPORT STRUCTURE WITH WHEELS EQUIPMENT IN VERY GOOD CONDITION

REVISED AND TESTED MACHINERY (WE HAVE THE DOCUMENTATION OF THIS EQUIPMENT)









SA,s.L.



**Reference OUT0103** Ref.:OUT0103 \* F Ref.:OUT0103 Ref.:OUT0103

197

"NERI" MODEL BL-400 TYPE "VTE" TAMPER EVIDENT LABELLING MACHINE WITH THREE LABELLING HEADS. THIS LABELLING MACHINE IS ENCLOSED IN SAFETY GUARD CABINET 2 MACHINES AVAILABLE - OUTLET PRICE SPECIFIED IS PER MACHINE MACHINE IN VERY GOOD CONDITION

### REVISED AND TESTED MACHINERY (WE HAVE THE DOCUMENTATION OF THIS EQUIPMENT)









## Ref.:OUT0137





SCHEMAN

**Outlet April 2024** 

Kg

6

"NERI" MODEL SL-400 TYPE V LABELLING MACHINE WITH UPPER LABELLING HEAD FOR KITS OR BOXES LABELLING MACHINE IN VERY GOOD CONDITION

### REVISED AND TESTED MACHINERY (WE HAVE THE DOCUMENTATION OF THIS EQUIPMENT)





Ref.:OUT0142





Outlet April 2024

Ref.:OUT0142

Ref.:OUT0142

"NERI" MODEL BL-600-S HYBRID SYRINGE LABELLING MACHINE LABELLING MACHINE IN VERY GOOD CONDITION

### REVISED AND TESTED MACHINERY (WE HAVE THE DOCUMENTATION OF THIS EQUIPMENT)









# SA,s.L.







"E. BACHILLER, B" 2.500 LITRE APPROX. STAINLESS STEEL REACTOR WITH CLEANING BUOY, HERMETIC PRESSURE CLOSURE WITH MANHOLE, SEVERAL TOP INLETS, LOWER OUTPUT AND SUPPORT LEGS. REACTOR IN VERY GOOD CONDITION

REVISED AND TESTED MACHINERY (WE DON'T HAVE