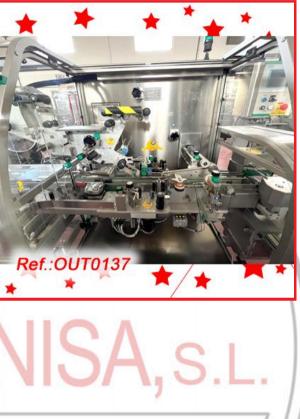

IN VERY GOOD CONDITION

### REVISED AND TESTED MACHINERY (WE HAVE THE DOCUMENTATION OF THIS EQUIPMENT)





"WOLKE" m600 BATCH MARKING LINE MOUNTED ON HINGE TRANSPORT BELT WITH HEIGHT AND WIDTH REGULATION WITH SIDE RAILINGS. THIS LINE HAS SUPPORT STRUCTURE WITH WHEELS EQUIPMENT IN VERY GOOD CONDITION

REVISED AND TESTED MACHINERY (WE HAVE THE DOCUMENTATION OF THIS EQUIPMENT)









SA,s.L.



**Reference OUT0103** Ref.:OUT0103 \* F Ref.:OUT0103 Ref.:OUT0103

197

"NERI" MODEL BL-400 TYPE "VTE" TAMPER EVIDENT LABELLING MACHINE WITH THREE LABELLING HEADS. THIS LABELLING MACHINE IS ENCLOSED IN SAFETY GUARD CABINET 2 MACHINES AVAILABLE - OUTLET PRICE SPECIFIED IS PER MACHINE MACHINE IN VERY GOOD CONDITION

### REVISED AND TESTED MACHINERY (WE HAVE THE DOCUMENTATION OF THIS EQUIPMENT)









## Ref.:OUT0137





SCHEMAN

**Outlet April 2024** 

Kg

6

"NERI" MODEL SL-400 TYPE V LABELLING MACHINE WITH UPPER LABELLING HEAD FOR KITS OR BOXES LABELLING MACHINE IN VERY GOOD CONDITION

### REVISED AND TESTED MACHINERY (WE HAVE THE DOCUMENTATION OF THIS EQUIPMENT)





Ref.:OUT0142





Outlet April 2024

Ref.:OUT0142

Ref.:OUT0142

"NERI" MODEL BL-600-S HYBRID SYRINGE LABELLING MACHINE LABELLING MACHINE IN VERY GOOD CONDITION

### REVISED AND TESTED MACHINERY (WE HAVE THE DOCUMENTATION OF THIS EQUIPMENT)









# SA,s.L.







"E. BACHILLER, B" 2.500 LITRE APPROX. STAINLESS STEEL REACTOR WITH CLEANING BUOY, HERMETIC PRESSURE CLOSURE WITH MANHOLE, SEVERAL TOP INLETS, LOWER OUTPUT AND SUPPORT LEGS. REACTOR IN VERY GOOD CONDITION

REVISED AND TESTED MACHINERY (WE DON'T HAVE ANY DO