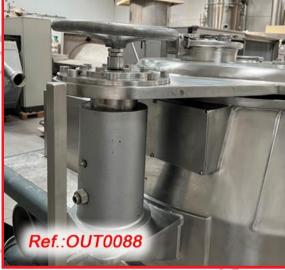

#### Location map and GPS coordinates on last page

CEFENISA, S.L. Tel.: (+034) 918 844 136 eMail.: comercial@grupocefenisa.com

| COMPLETE (No. 6471) FILLING - CLOSING - GROUPING - RETRACTING LINE       10         FOR TINS WITH PACKING MACHINE - (OUTOIT1)       14         COMPLETE (No. 6472) FILLING AND CLOSING LINE FOR TINS WITH       14         PACKING MACHINE - (OUTOIT2)       11         "IMA" C-60 BLISTER AND PACKAGING LINE FOR FORMING - FILLING -<br>SEALING AND CUTTING OF PVC-ALUMINUM BLISTERS - (OUT0026)       18         "BOSCH" BLISTER AND PACKAGING LINE - (OUT0058)       20         "UHLMANN" UPS-200 BLISTER MACHINE FOR BLISTER FORMING, SEALING       22         AND CUTTING WITH "HAPAMATIC" PRINTER - (OUT0076)       24         "FAMAR" RM-200 BLISTER MACHINE FOR PVC-ALUMINUM BLISTERS WITH       25         AUTOMATIC LOAD - (OUT0030)       27         "UHLMANN" UPS-300 BLISTER MACHINE WITH UNIVERSAL LOADER,<br>PRESENCE DETECTORS WITH PROBES - (OUT0077)       30         "UUHLMANN" UPS-300 BLISTER MACHINE WITH UNIVERSAL LOADER,<br>PRESENCE DETECTORS WITH PROBES - (OUT0077)       30         "UUTING BLISTER MACHINE WITH ONE FORMAT AS IN STOCK - (OUT0161)       30         "UULTWAC" M-860 THERMOFORMING AND SEALING - CUTTING<br>BLISTER MACHINE FOR MANUFACTURE OF PVC - ALUMINUM BLISTERS -<br>(OUT0062)       32         "WULTWAC" M-860 THERMOFORMING MACHINE - (OUT0047)       34         "ULMA" MODEL TF-2000 THERMOFORMING AND SEALING MACHINE WITH       36         THE FORMAT THAS AT THIS MOMENT - (OUT0074)       34         "WULMA" MODEL RT-220 THERMO                                                                                                                                                                                                                                                                                                                                                                                                                                                                                                 |                                                                    |      |
|---------------------------------------------------------------------------------------------------------------------------------------------------------------------------------------------------------------------------------------------------------------------------------------------------------------------------------------------------------------------------------------------------------------------------------------------------------------------------------------------------------------------------------------------------------------------------------------------------------------------------------------------------------------------------------------------------------------------------------------------------------------------------------------------------------------------------------------------------------------------------------------------------------------------------------------------------------------------------------------------------------------------------------------------------------------------------------------------------------------------------------------------------------------------------------------------------------------------------------------------------------------------------------------------------------------------------------------------------------------------------------------------------------------------------------------------------------------------------------------------------------------------------------------------------------------------------------------------------------------------------------------------------------------------------------------------------------------------------------------------------------------------------------------------------------------------------------------------------------------------------------------------------------------------------------------------------------------------------------------------|--------------------------------------------------------------------|------|
| PACKING MACHINE - (OUT0112)       11         "IMA" C-60 BLISTER AND PACKAGING LINE FOR FORMING - FILLING -       18         SEALING AND CUTTING OF PVC-ALUMINUM BLISTERS - (OUT0026)       20         "UHLMANN" UPS-200 BLISTER MACHINE FOR BLISTER FORMING, SEALING       22         "UHLMANN" UPS-200 BLISTER MACHINE FOR BLISTER FORMING, SEALING       22         "UHLMANN" UPS-200 BLISTER MACHINE FOR PVC-ALUMINUM BLISTERS WITH       25         AUTOMATIC LOAD - (OUT0030)       27         "UHLMANN" UPS-300 BLISTER MACHINE WITH UNIVERSAL LOADER,       27         "RESENCE DETECTORS WITH PROBES - (OUT0077)       36         "SERVAC - HOFLIGER + KARG' 80 FORMING - FILLING - SEALING - CUTTING BLISTER MACHINE WITH ONE FORMAT AS IN STOCK - (OUT0161)       30         "UHLMANN" MODEL UPS-200 FORMING - FILLING - SEALING - CUTTING BLISTER MACHINE WITH ONE FORMAT AS IN STOCK - (OUT0047)       34         "ULMAC' M-860 THERMOFORMING MACHINE - (OUT0047)       34         "ULMA" MODEL IF-2000 THERMOFORMING AND SEALING MACHINE WITH       36         "HE FORMAT IT HAS AT THIS MOMENT - (OUT0074)       34         "ULMA" MODEL RT-224 TWENTY FOUR STATION TABLET PRESSES - (OUT0091)       39         "KILIAN" MODEL RT-224 TWENTY FOUR STATION TABLET PRESS WITH       42         FREE FALL PRODUCT LOADER - (OUT0099)       43         "KILIAN" MODEL RT-224 TWENTY FOUR STATION TABLET PRESS (OUT0091)       39                                                                                                                                                                                                                                                                                                                                                                                                                                                                                                                                                  |                                                                    | 10   |
| INSTRUCTION       Sealing and Cutting of PVC-ALUMINUM BLISTERS (OUT0026)         "BÖSCH" BLISTER AND PACKAGING LINE - (OUT0058)       20         "UHLMANN" UPS-200 BLISTER MACHINE FOR BLISTER FORMING, SEALING       22         AND CUTTING WITH "HAPAMATIC" PRINTER - (OUT0076)       22         "FAMAR" RM-200 BLISTER MACHINE FOR PVC-ALUMINUM BLISTERS WITH       25         AUTOMATIC LOAD - (OUT0030)       27         "UHLMANN" UPS-300 BLISTER MACHINE WITH UNIVERSAL LOADER, PRESENCE DETECTORS WITH PROBES - (OUT0077)       30         "UHLMANN" MODEL UPS-200 FORMING - FILLING - SEALING - CUTTING BLISTER MACHINE WITH ONE FORMAT AS IN STOCK - (OUT0161)       30         "UHLMANN" MODEL UPS-200 FORMING - FILLING - SEALING - CUTTING BLISTER MACHINE FOR MANUFACTURE OF PVC - ALUMINUM BLISTERS - (OUT0162)       32         "MULTIVAC" M-860 THERMOFORMING MACHINE - (OUT0047)       34         "ULMA" MODEL TF-2000 THERMOFORMING AND SEALING MACHINE WITH       36         THE FORMAT IT HAS AT THIS MOMENT - (OUT0074)       34         "KLIAN" MODEL RU-D TWENTY STATION TABLET PRESSES - (OUT0091)       39         "KLILAN" MODEL RU-D TWENTY STATION TABLET PRESSES - (OUT0091)       34         "KLILAN" MODEL RU-D TWENTY STATION TABLET PRESSES - (OUT0091)       34         "KLILAN" MODEL RU-D TWENTY STATION TABLET PRESSES - (OUT0091)       39         "KLILAN" MODEL RU-D TWENTY STATION TABLET PRESSES - (OUT0091)       34         "KL                                                                                                                                                                                                                                                                                                                                                                                                                                                                                                                |                                                                    | 14   |
| "UHLMANN" UPS-200 BLISTER MACHINE FOR BLISTER FORMING, SEALING       22         "UHLMANN" UPS-200 BLISTER MACHINE FOR PVC-ALUMINUM BLISTERS WITH       25         AUTOMATIC LOAD - (OUT0030)       27         "FAMAR" RM-200 BLISTER MACHINE FOR PVC-ALUMINUM BLISTERS WITH       25         AUTOMATIC LOAD - (OUT0030)       27         "UHLMANN" UPS-300 BLISTER MACHINE WITH UNIVERSAL LOADER,<br>PRESENCE DETECTORS WITH PROBES - (OUT0077)       27         "SERVAC - HOFLIGER + KARG" 80 FORMING - FILLING - SEALING -<br>CUTTING BLISTER MACHINE WITH ONE FORMAT AS IN STOCK - (OUT0161)       30         "UHLMANN" MODEL UPS-200 FORMING - FILLING - SEALING - CUTTING<br>BLISTER MACHINE FOR MANUFACTURE OF PVC - ALUMINUM BLISTERS -<br>(OUT0162)       32         "MULTIVAC" M-860 THERMOFORMING MACHINE - (OUT0047)       34         "ULMA" MODEL TF-2000 THERMOFORMING AND SEALING MACHINE WITH<br>THE FORMAT IT HAS AT THIS MOMENT - (OUT0074)       36         "ELTON-PACK" STAINLESS STEEL THERMOFORMING AND SEALING<br>MACHINE WITH ONE FORMAT AS IN STOCK - (OUT0025)       38         "KILIAN" MODEL RU-D TWENTY STATION TABLET PRESSES - (OUT0091)       39         "KILIAN" MODEL RU-224 TWENTY FOUR STATION TABLET PRESS WITH<br>FREE FALL PRODUCT LOADER - (OUT0099)       47         "ZANASI" MODEL AZ-60 HARD GELATIN CAPSULE FILLING AND CLOSING<br>MACHINE - (OUT0056)       43         "MACHINE - (OUT0056)       43         "MACHINE - (OUT0056)       43         "MACHINE WITH FORMATS FOR POWDER NOS "O"                                                                                                                                                                                                                                                                                                                                                                                                                                                     |                                                                    | 18   |
| AND CUTTING WITH "HAPAMATIC" PRINTER - (OUT0076) "FAMAR" RM-200 BLISTER MACHINE FOR PVC-ALUMINUM BLISTERS WITH AUTOMATIC LOAD - (OUT0030) "UHLMANN" UPS-300 BLISTER MACHINE WITH UNIVERSAL LOADER, PRESENCE DETECTORS WITH PROBES - (OUT0077) "SERVAC - HOFLIGER + KARG" 80 FORMING - FILLING - SEALING - CUTTING BLISTER MACHINE WITH ONE FORMAT AS IN STOCK - (OUT0161) "UHLMANN" MODEL UPS-200 FORMING - FILLING - SEALING - CUTTING BLISTER MACHINE FOR MANUFACTURE OF PVC - ALUMINUM BLISTERS - (OUT0162) "MULTIVAC" M-860 THERMOFORMING MACHINE - (OUT0047) "ULMA" MODEL TF-2000 THERMOFORMING AND SEALING MACHINE WITH AGE THE FORMAT IT HAS AT THIS MOMENT - (OUT0074) "ELTON-PACK" STAINLESS STEEL THERMOFORMING AND SEALING MACHINE WITH ONE FORMAT AS IN STOCK - (OUT0025) "KILIAN" MODEL RU-D TWENTY STATION TABLET PRESSES - (OUT0091) "KILIAN" MODEL AZ-60 HARD GELATIN CAPSULE FILLING AND CLOSING MACHINE - (OUT0056) "MG2 FUTURA" CAPSULE FILLING AND CLOSING MACHINE WITH FORMATS FOR POWDER Nos "0", "1" AND "3" - (OUT0008) "MG2 FUTURA" CAPSULE FILLING AND CLOSING MACHINE WITH TWO FORMATS FOR POWDER NOS "0", "1" AND "3" - (OUT0008) "MG2 FUTURA" CAPSULE FILLING AND CLOSING MACHINE FOR PELLETS SO WITH TWO FORMATS FOR POWDER NOS "0", "1" AND "3" - (OUT0008) "MG2 FUTURA" CAPSULE FILLING AND CLOSING MACHINE FOR PELLETS SO WITH TWO FORMATS WITH ITS SET OF ASPIRATORS - (OUT0017) "IMA - ZANASI" Z-5000-R1 HARD GELATIN CAPSULE FILLING AND CLOSING MACHINE WITH FORMATS FOR POWDER NOS "0", "1" AND "3" - (OUT0008) "MG2 FUTURA" CAPSULE FILLING AND CLOSING MACHINE FOR PELLETS SO WITH TWO FORMATS WITH ITS SET OF ASPIRATORS - (OUT0017) "IMA - ZANASI" Z-40 CAPSULE FILLING AND CLOSING MACHINE FOR FELLETS WITH CAPSULE FORMAT NO. "0" - (OUT0020) "KING" AUTOMATIC TABLET - PILL - CAPSULE COUNTING LINE - (OUT0051) "KING" AUTOMATIC TABLET - PILL - CAPSULE COUNTING LINE - (OUT0051) "KORONI" POWDER AUGER HEAD FILLING AND CLOSING MACHINE - SO | "BÖSCH" BLISTER AND PACKAGING LINE - (OUT0058)                     | 20   |
| AUTOMATIC LOAD - (OUT0030)       27         "UHLMANN" UPS-300 BLISTER MACHINE WITH UNIVERSAL LOADER,<br>PRESENCE DETECTORS WITH PROBES - (OUT0077)       27         "SERVAC - HOFLIGER + KARG" 80 FORMING - FILLING - SEALING -<br>CUTTING BLISTER MACHINE WITH ONE FORMAT AS IN STOCK - (OUT0161)       30         "UHLMANN" MODEL UPS-200 FORMING - FILLING - SEALING - CUTTING<br>BLISTER MACHINE FOR MANUFACTURE OF PVC - ALUMINUM BLISTERS -<br>(OUT0162)       32         "MULTIVAC" M-860 THERMOFORMING MACHINE - (OUT0047)       34         "ULMA" MODEL TF-2000 THERMOFORMING AND SEALING MACHINE WITH<br>THE FORMAT IT HAS AT THIS MOMENT - (OUT0074)       36         "ELTON-PACK" STAINLESS STEEL THERMOFORMING AND SEALING<br>MACHINE WITH ONE FORMAT AS IN STOCK - (OUT0025)       38         "KILIAN" MODEL RU-D TWENTY STATION TABLET PRESSES - (OUT0091)       39         "KILIAN" MODEL RT-224 TWENTY FOUR STATION TABLET PRESS WITH<br>FREE FALL PRODUCT LOADER - (OUT0099)       42         "ZANASI" MODEL AZ-60 HARD GELATIN CAPSULE FILLING AND CLOSING<br>MACHINE - (OUT0056)       43         "MG2-36" HARD GELATIN CAPSULE FILLING AND CLOSING MACHINE WITH<br>POWDER DOSING HEAD - (OUT0062)       47         "ZANASI" Z-5000-R1 HARD GELATIN CAPSULE FILLING AND CLOSING MACHINE WITH<br>POWDER DOSING HEAD - (OUT0062)       50         "MG2 FUTURA" CAPSULE FILLING AND CLOSING MACHINE FOR PELLETS<br>WITH TWO FORMATS FOR POWDER NOS "0", "1" AND "3" - (OUT0008)       50         "MG2 FUTURA" CAPSULE FILLING AND CLOSING MACHINE FOR<br>PELLETS WITH CAPSULE FORMAT No. "0" - (OUT0020)       58                                                                                                                                                                                                                                                                                                                                                          | · · · · · · · · · · · · · · · · · · ·                              | 22   |
| PRESENCE DETECTORS WITH PROBES - (OUT0077)       ************************************                                                                                                                                                                                                                                                                                                                                                                                                                                                                                                                                                                                                                                                                                                                                                                                                                                                                                                                                                                                                                                                                                                                                                                                                                                                                                                                                                                                                                                                                                                                                                                                                                                                                                                                                                                                                                                                                                                       |                                                                    | 25   |
| CUTTING BLISTER MACHINE WITH ONE FORMAT AS IN STOCK - (OUT0161)         "UHLMANN" MODEL UPS-200 FORMING - FILLING - SEALING - CUTTING<br>BLISTER MACHINE FOR MANUFACTURE OF PVC - ALUMINUM BLISTERS -<br>(OUT0162)       32         "MULTIVAC" M-860 THERMOFORMING MACHINE - (OUT0047)       34         "ULMA" MODEL TF-2000 THERMOFORMING AND SEALING MACHINE WITH<br>THE FORMAT IT HAS AT THIS MOMENT - (OUT0074)       36         "ELTON-PACK" STAINLESS STEEL THERMOFORMING AND SEALING<br>MACHINE WITH ONE FORMAT AS IN STOCK - (OUT0025)       38         "KILIAN" MODEL RU-D TWENTY STATION TABLET PRESSES - (OUT0091)       39         "KILIAN" MODEL RT-224 TWENTY FOUR STATION TABLET PRESS WITH<br>FREE FALL PRODUCT LOADER - (OUT0099)       42         "ZANASI" MODEL AZ-60 HARD GELATIN CAPSULE FILLING AND CLOSING<br>MACHINE - (OUT0056)       43         "MG2-36" HARD GELATIN CAPSULE FILLING AND CLOSING MACHINE WITH<br>POWDER DOSING HEAD - (OUT0062)       47         "ZANASI" Z-5000-R1 HARD GELATIN CAPSULE FILLING AND CLOSING<br>MACHINE WITH FORMATS FOR POWDER Nos "0", "1" AND "3" - (OUT0008)       49         "MACHINE WITH FORMATS FOR POWDER Nos "0", "1" AND "3" - (OUT0008)       50         "MG2 FUTURA" CAPSULE FILLING AND CLOSING MACHINE FOR<br>PELLETS WITH CAPSULE FORMAT NO. "0" - (OUT0020)       54         "KING" AUTOMATIC TABLET - PILL - CAPSULE COUNTING LINE - (OUT0051)       58         "LONGONI" POWDER AUGER HEAD FILLING AND CLOSING MACHINE -       59                                                                                                                                                                                                                                                                                                                                                                                                                                                                             |                                                                    | 27   |
| BLISTER MACHINE FOR MANUFACTURE OF PVC - ALUMINUM BLISTERS -         "MULTIVAC" M-860 THERMOFORMING MACHINE - (OUT0047)         "MULTIVAC" M-860 THERMOFORMING MACHINE - (OUT0047)         "ULMA" MODEL TF-2000 THERMOFORMING AND SEALING MACHINE WITH         THE FORMAT IT HAS AT THIS MOMENT - (OUT0074)         "ELTON-PACK" STAINLESS STEEL THERMOFORMING AND SEALING         MACHINE WITH ONE FORMAT AS IN STOCK - (OUT0025)         "KILIAN" MODEL RU-D TWENTY STATION TABLET PRESSES - (OUT0091)         "KILIAN" MODEL RT-224 TWENTY FOUR STATION TABLET PRESS WITH         FREE FALL PRODUCT LOADER - (OUT0099)         "ZANASI" MODEL AZ-60 HARD GELATIN CAPSULE FILLING AND CLOSING         "MG2-36" HARD GELATIN CAPSULE FILLING AND CLOSING MACHINE WITH         POWDER DOSING HEAD - (OUT0062)         "ZANASI" Z-5000-R1 HARD GELATIN CAPSULE FILLING AND CLOSING MACHINE WITH         POWDER DOSING HEAD - (OUT0062)         "MG2 FUTURA" CAPSULE FILLING AND CLOSING MACHINE WITH         "MG2 FUTURA" CAPSULE FILLING AND CLOSING MACHINE FOR PELLETS         WITH TWO FORMATS WITH ITS SET OF ASPIRATORS - (OUT0017)         "IMA - ZANASI" AZ-40 CAPSULE FILLING AND CLOSING MACHINE FOR PELLETS         WITH CAPSULE FORMAT No. "0" - (OUT0020)         "KING" AUTOMATIC TABLET - PILL - CAPSULE COUNTING LINE - (OUT0051)         "KING" AUTOMATIC TABLET - PILL - CAPSULE COUNTING LINE - (OUT0051)         "LONGONI" POWDER AUGER HEAD FILLING AND CLOSING MACHINE -                                                                                                                                                                                                                                                                                                                                                                                                                                                                                               |                                                                    | 711  |
| "ULMA" MODEL TF-2000 THERMOFORMING AND SEALING MACHINE WITH       36         "ULMA" MODEL TF-2000 THERMOFORMING AND SEALING MACHINE WITH       36         "ELTON-PACK" STAINLESS STEEL THERMOFORMING AND SEALING       38         MACHINE WITH ONE FORMAT AS IN STOCK - (OUT0025)       39         "KILIAN" MODEL RU-D TWENTY STATION TABLET PRESSES - (OUT0091)       39         "KILIAN" MODEL RU-D TWENTY STATION TABLET PRESSES - (OUT0091)       39         "KILIAN" MODEL RT-224 TWENTY FOUR STATION TABLET PRESS WITH       42         FREE FALL PRODUCT LOADER - (OUT0099)       43         "ZANASI" MODEL AZ-60 HARD GELATIN CAPSULE FILLING AND CLOSING       43         MACHINE - (OUT0056)       47         "MG2-36" HARD GELATIN CAPSULE FILLING AND CLOSING MACHINE WITH POWDER DOSING HEAD - (OUT0062)       47         "ZANASI" Z-5000-R1 HARD GELATIN CAPSULE FILLING AND CLOSING MACHINE WITH FORMATS FOR POWDER Nos "0", "1" AND "3" - (OUT0008)       49         "MG2 FUTURA" CAPSULE FILLING AND CLOSING MACHINE FOR PELLETS       50         WITH TWO FORMATS WITH ITS SET OF ASPIRATORS - (OUT0017)       54         "IMA - ZANASI" AZ-40 CAPSULE FILLING AND CLOSING MACHINE FOR PELLETS WITH CAPSULE FORMAT No. "0" - (OUT0020)       54         "KING" AUTOMATIC TABLET - PILL - CAPSULE COUNTING LINE - (OUT0051)       58         "LONGONI" POWDER AUGER HEAD FILLING AND CLOSING MACHINE -       59                                                                                                                                                                                                                                                                                                                                                                                                                                                                                                                                                            | BLISTER MACHINE FOR MANUFACTURE OF PVC - ALUMINUM BLISTERS -       | 32   |
| THE FORMAT IT HAS AT THIS MOMENT - (OUT0074)       38         "ELTON-PACK" STAINLESS STEEL THERMOFORMING AND SEALING       38         MACHINE WITH ONE FORMAT AS IN STOCK - (OUT0025)       39         "KILIAN" MODEL RU-D TWENTY STATION TABLET PRESSES - (OUT0091)       39         "KILIAN" MODEL RT-224 TWENTY FOUR STATION TABLET PRESSES - (OUT0091)       39         "KILIAN" MODEL RT-224 TWENTY FOUR STATION TABLET PRESS WITH FREE FALL PRODUCT LOADER - (OUT0099)       42         "ZANASI" MODEL AZ-60 HARD GELATIN CAPSULE FILLING AND CLOSING MACHINE WITH FORMATS - (OUT0056)       43         "MG2-36" HARD GELATIN CAPSULE FILLING AND CLOSING MACHINE WITH POWDER DOSING HEAD - (OUT0062)       47         "ZANASI" Z-5000-R1 HARD GELATIN CAPSULE FILLING AND CLOSING MACHINE WITH FORMATS FOR POWDER Nos "0", "1" AND "3" - (OUT0008)       49         "MG2 FUTURA" CAPSULE FILLING AND CLOSING MACHINE FOR PELLETS WITH FORMATS WITH ITS SET OF ASPIRATORS - (OUT0017)       50         "IMA - ZANASI" AZ-40 CAPSULE FILLING AND CLOSING MACHINE FOR PELLETS WITH CAPSULE FORMAT No. "0" - (OUT0020)       54         "KING" AUTOMATIC TABLET - PILL - CAPSULE COUNTING LINE - (OUT0051)       58         "LONGONI" POWDER AUGER HEAD FILLING AND CLOSING MACHINE -       59                                                                                                                                                                                                                                                                                                                                                                                                                                                                                                                                                                                                                                                                                           | "MULTIVAC" M-860 THERMOFORMING MACHINE - (OUT0047)                 | 34   |
| MACHINE WITH ONE FORMAT AS IN STOCK - (OUT0025)         "KILIAN" MODEL RU-D TWENTY STATION TABLET PRESSES - (OUT0091)       39         "KILIAN" MODEL RT-224 TWENTY FOUR STATION TABLET PRESS WITH       42         FREE FALL PRODUCT LOADER - (OUT0099)       43         "ZANASI" MODEL AZ-60 HARD GELATIN CAPSULE FILLING AND CLOSING       43         MACHINE - (OUT0056)       47         "MG2-36" HARD GELATIN CAPSULE FILLING AND CLOSING MACHINE WITH POWDER DOSING HEAD - (OUT0062)       47         "ZANASI" Z-5000-R1 HARD GELATIN CAPSULE FILLING AND CLOSING MACHINE WITH FORMATS FOR POWDER Nos "0", "1" AND "3" - (OUT0008)       49         "MG2 FUTURA" CAPSULE FILLING AND CLOSING MACHINE FOR PELLETS WITH TWO FORMATS WITH ITS SET OF ASPIRATORS - (OUT0017)       50         "IMA - ZANASI" AZ-40 CAPSULE FILLING AND CLOSING MACHINE FOR PELLETS WITH CAPSULE FORMAT No. "0" - (OUT0020)       54         "KING" AUTOMATIC TABLET - PILL - CAPSULE COUNTING LINE - (OUT0051)       58         "LONGONI" POWDER AUGER HEAD FILLING AND CLOSING MACHINE -       59                                                                                                                                                                                                                                                                                                                                                                                                                                                                                                                                                                                                                                                                                                                                                                                                                                                                                                       |                                                                    | 36   |
| "KILLIAN" MODEL RT-224 TWENTY FOUR STATION TABLET PRESS WITH42"KILLIAN" MODEL RT-224 TWENTY FOUR STATION TABLET PRESS WITH42"ZANASI" MODEL AZ-60 HARD GELATIN CAPSULE FILLING AND CLOSING43"ZANASI" MODEL AZ-60 HARD GELATIN CAPSULE FILLING AND CLOSING43"MG2-36" HARD GELATIN CAPSULE FILLING AND CLOSING MACHINE WITH47POWDER DOSING HEAD - (OUT0062)49"ZANASI" Z-5000-R1 HARD GELATIN CAPSULE FILLING AND CLOSING49"MG2 FUTURA" CAPSULE FILLING AND CLOSING MACHINE FOR PELLETS50"MG2 FUTURA" CAPSULE FILLING AND CLOSING MACHINE FOR PELLETS50"IMA - ZANASI" AZ-40 CAPSULE FILLING AND CLOSING MACHINE FOR<br>PELLETS WITH CAPSULE FORMAT No. "0" - (OUT0020)54"KING" AUTOMATIC TABLET - PILL - CAPSULE COUNTING LINE - (OUT0051)58"LONGONI" POWDER AUGER HEAD FILLING AND CLOSING MACHINE -59                                                                                                                                                                                                                                                                                                                                                                                                                                                                                                                                                                                                                                                                                                                                                                                                                                                                                                                                                                                                                                                                                                                                                                                         |                                                                    | - 38 |
| FREE FALL PRODUCT LOADER - (OUT0099)"ZANASI" MODEL AZ-60 HARD GELATIN CAPSULE FILLING AND CLOSING43"MG2-36" HARD GELATIN CAPSULE FILLING AND CLOSING MACHINE WITH47POWDER DOSING HEAD - (OUT0062)49"ZANASI" Z-5000-R1 HARD GELATIN CAPSULE FILLING AND CLOSING<br>MACHINE WITH FORMATS FOR POWDER Nos "0", "1" AND "3" - (OUT0008)49"MG2 FUTURA" CAPSULE FILLING AND CLOSING MACHINE FOR PELLETS<br>WITH TWO FORMATS WITH ITS SET OF ASPIRATORS - (OUT0017)50"IMA - ZANASI" AZ-40 CAPSULE FILLING AND CLOSING MACHINE FOR<br>PELLETS WITH CAPSULE FORMAT No. "0" - (OUT0020)58"KING" AUTOMATIC TABLET - PILL - CAPSULE COUNTING LINE - (OUT0051)58"LONGONI" POWDER AUGER HEAD FILLING AND CLOSING MACHINE -59                                                                                                                                                                                                                                                                                                                                                                                                                                                                                                                                                                                                                                                                                                                                                                                                                                                                                                                                                                                                                                                                                                                                                                                                                                                                               | "KILIAN" MODEL RU-D TWENTY STATION TABLET PRESSES - (OUT0091)      |      |
| MACHINE - (OUT0056)       47         "MG2-36" HARD GELATIN CAPSULE FILLING AND CLOSING MACHINE WITH<br>POWDER DOSING HEAD - (OUT0062)       47         "ZANASI" Z-5000-R1 HARD GELATIN CAPSULE FILLING AND CLOSING<br>MACHINE WITH FORMATS FOR POWDER Nos "0", "1" AND "3" - (OUT0008)       49         "MG2 FUTURA" CAPSULE FILLING AND CLOSING MACHINE FOR PELLETS<br>WITH TWO FORMATS WITH ITS SET OF ASPIRATORS - (OUT0017)       50         "IMA - ZANASI" AZ-40 CAPSULE FILLING AND CLOSING MACHINE FOR<br>PELLETS WITH CAPSULE FORMAT No. "0" - (OUT0020)       54         "KING" AUTOMATIC TABLET - PILL - CAPSULE COUNTING LINE - (OUT0051)       58         "LONGONI" POWDER AUGER HEAD FILLING AND CLOSING MACHINE -       59                                                                                                                                                                                                                                                                                                                                                                                                                                                                                                                                                                                                                                                                                                                                                                                                                                                                                                                                                                                                                                                                                                                                                                                                                                                    |                                                                    | 42   |
| MO2-00 HIARD GLEATIN GAR GOLE FILLING AND GLOGING MACHINE WITH<br>POWDER DOSING HEAD - (OUT0062)49"ZANASI" Z-5000-R1 HARD GELATIN CAPSULE FILLING AND CLOSING<br>MACHINE WITH FORMATS FOR POWDER Nos "0", "1" AND "3" - (OUT0008)49"MG2 FUTURA" CAPSULE FILLING AND CLOSING MACHINE FOR PELLETS<br>WITH TWO FORMATS WITH ITS SET OF ASPIRATORS - (OUT0017)50"IMA - ZANASI" AZ-40 CAPSULE FILLING AND CLOSING MACHINE FOR<br>PELLETS WITH CAPSULE FORMAT No. "0" - (OUT0020)54"KING" AUTOMATIC TABLET - PILL - CAPSULE COUNTING LINE - (OUT0051)58"LONGONI" POWDER AUGER HEAD FILLING AND CLOSING MACHINE -59                                                                                                                                                                                                                                                                                                                                                                                                                                                                                                                                                                                                                                                                                                                                                                                                                                                                                                                                                                                                                                                                                                                                                                                                                                                                                                                                                                                |                                                                    | 43   |
| MACHINE WITH FORMATS FOR POWDER Nos "0", "1" AND "3" - (OUT0008)         "MG2 FUTURA" CAPSULE FILLING AND CLOSING MACHINE FOR PELLETS         WITH TWO FORMATS WITH ITS SET OF ASPIRATORS - (OUT0017)         "IMA - ZANASI" AZ-40 CAPSULE FILLING AND CLOSING MACHINE FOR PELLETS WITH CAPSULE FORMAT No. "0" - (OUT0020)         "KING" AUTOMATIC TABLET - PILL - CAPSULE COUNTING LINE - (OUT0051)         58         "LONGONI" POWDER AUGER HEAD FILLING AND CLOSING MACHINE -                                                                                                                                                                                                                                                                                                                                                                                                                                                                                                                                                                                                                                                                                                                                                                                                                                                                                                                                                                                                                                                                                                                                                                                                                                                                                                                                                                                                                                                                                                          |                                                                    | 47   |
| WIDE FORMATS WITH ITS SET OF ASPIRATORS - (OUT0017)         "IMA - ZANASI" AZ-40 CAPSULE FILLING AND CLOSING MACHINE FOR         PELLETS WITH CAPSULE FORMAT No. "0" - (OUT0020)         "KING" AUTOMATIC TABLET - PILL - CAPSULE COUNTING LINE - (OUT0051)         58         "LONGONI" POWDER AUGER HEAD FILLING AND CLOSING MACHINE -                                                                                                                                                                                                                                                                                                                                                                                                                                                                                                                                                                                                                                                                                                                                                                                                                                                                                                                                                                                                                                                                                                                                                                                                                                                                                                                                                                                                                                                                                                                                                                                                                                                    |                                                                    | 49   |
| PELLETS WITH CAPSULE FORMAT No. "0" - (OUT0020)"KING" AUTOMATIC TABLET - PILL - CAPSULE COUNTING LINE - (OUT0051)58"LONGONI" POWDER AUGER HEAD FILLING AND CLOSING MACHINE -59                                                                                                                                                                                                                                                                                                                                                                                                                                                                                                                                                                                                                                                                                                                                                                                                                                                                                                                                                                                                                                                                                                                                                                                                                                                                                                                                                                                                                                                                                                                                                                                                                                                                                                                                                                                                              |                                                                    | 50   |
| "LONGONI" POWDER AUGER HEAD FILLING AND CLOSING MACHINE - 59                                                                                                                                                                                                                                                                                                                                                                                                                                                                                                                                                                                                                                                                                                                                                                                                                                                                                                                                                                                                                                                                                                                                                                                                                                                                                                                                                                                                                                                                                                                                                                                                                                                                                                                                                                                                                                                                                                                                |                                                                    | 54   |
|                                                                                                                                                                                                                                                                                                                                                                                                                                                                                                                                                                                                                                                                                                                                                                                                                                                                                                                                                                                                                                                                                                                                                                                                                                                                                                                                                                                                                                                                                                                                                                                                                                                                                                                                                                                                                                                                                                                                                                                             | "KING" AUTOMATIC TABLET - PILL - CAPSULE COUNTING LINE - (OUT0051) | 58   |
|                                                                                                                                                                                                                                                                                                                                                                                                                                                                                                                                                                                                                                                                                                                                                                                                                                                                                                                                                                                                                                                                                                                                                                                                                                                                                                                                                                                                                                                                                                                                                                                                                                                                                                                                                                                                                                                                                                                                                                                             |                                                                    | 59   |