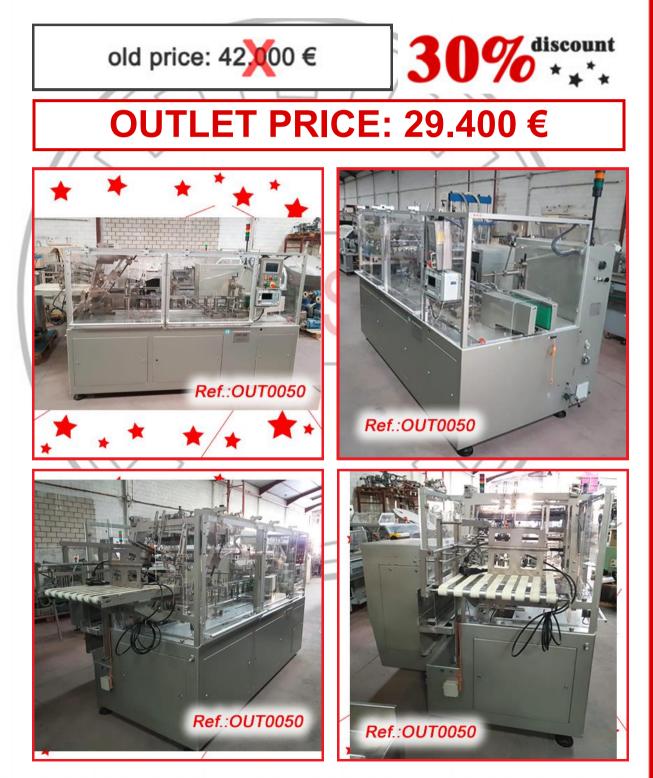

#### "AS IS" STATE MACHINERY WITH THE FORMAT IT HAS AT THIS MOMENT (WE HAVE THE DOCUMENTATION OF THIS EQUIPMENT)

"ENFLEX" ENF-12 TUCK TOP BOX PACKAGING MACHINE WITH ALREADY FOLDED LEAFLET INTRODUCER MACHINE IN VERY GOOD CONDITION