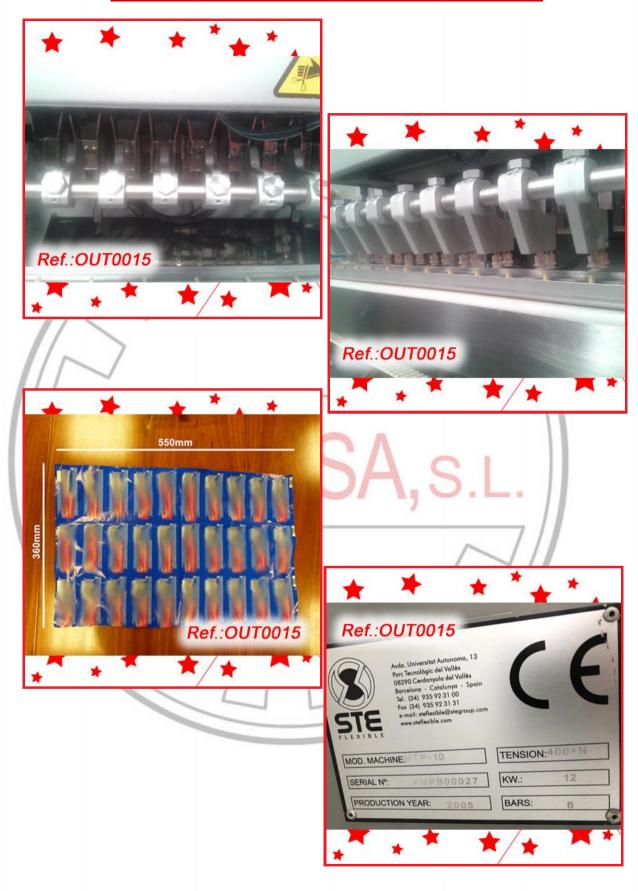

#### REVISED AND TESTED MACHINERY WITH THE FORMAT IT HAS AT THIS MOMENT (WE HAVE THE DOCUMENTATION OF THIS EQUIPMENT)

BLISTER LINE WITH AN "IMA" WINPACK TR-135 BLISTER MACHINE FOR PVC-ALUMINUM WITH ARTIFICIAL COMPUTERIZED VISION, A TRANSFER UNIT FOR TRANFER OF BLISTERS FROM BLISTER MACHINE TO PACKAGING MACHINE AND A "FLEXA" PACKAGING MACHINE WITH ALREADY FOLDED LEAFTLET INTRODUCER AND PRESSURE BATCH MARKER. THIS MACHINE WOULD GO WITH THE FORMATS IT HAS AT THIS MOMENT LINE IN VERY GOOD CONDITION