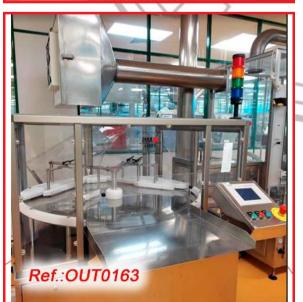

"MASCHINPEX" MANUAL ROLLER TYPE CAPSULE REVISER MACHINE WITH FEEDING HOPPER AND CASTER WHEELS WITH BRAKES REVISER MACHINE IN VERY GOOD CONDITION MACHINE READY FOR IMMEDIATE EXPEDITION

REVISED AND TESTED MACHINERY (WE HAVE THE DOCUMENTATION OF THIS EQUIPMENT)