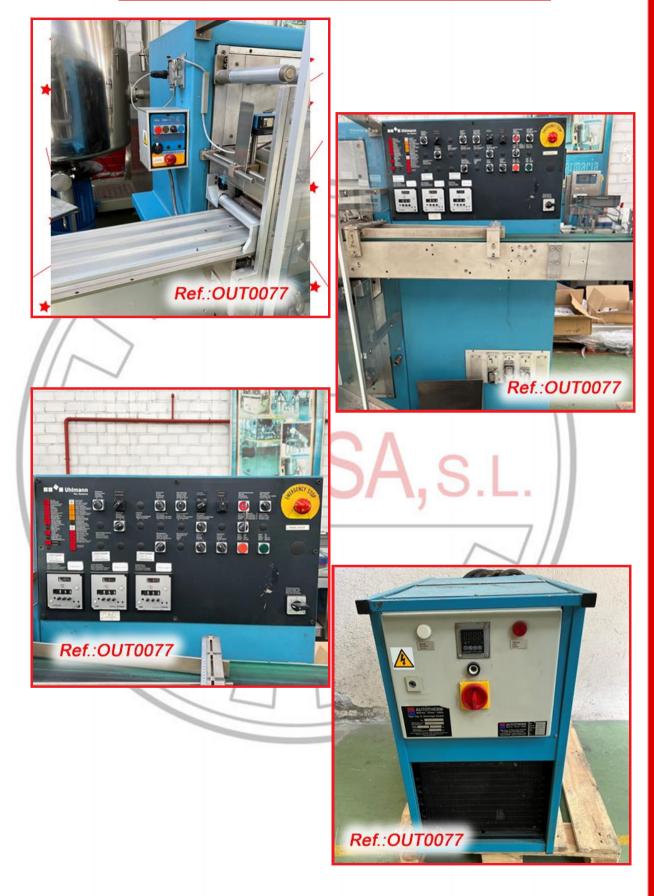

#### "AS IS" STATE MACHINERY WITH THE FORMAT IT HAS AT THIS MOMENT (WE HAVE THE DOCUMENTATION OF THIS EQUIPMENT)

"UHLMANN" UPS-300 BLISTER MACHINE WITH UNIVERSAL LOADER, PRESENCE DETECTORS WITH PROBES, THE FORMATS IT HAS AT THIS MOMENT AND A COOLING UNIT. MACHINE IN GOOD CONDITION, TESTED AND IN WORKING ORDER.