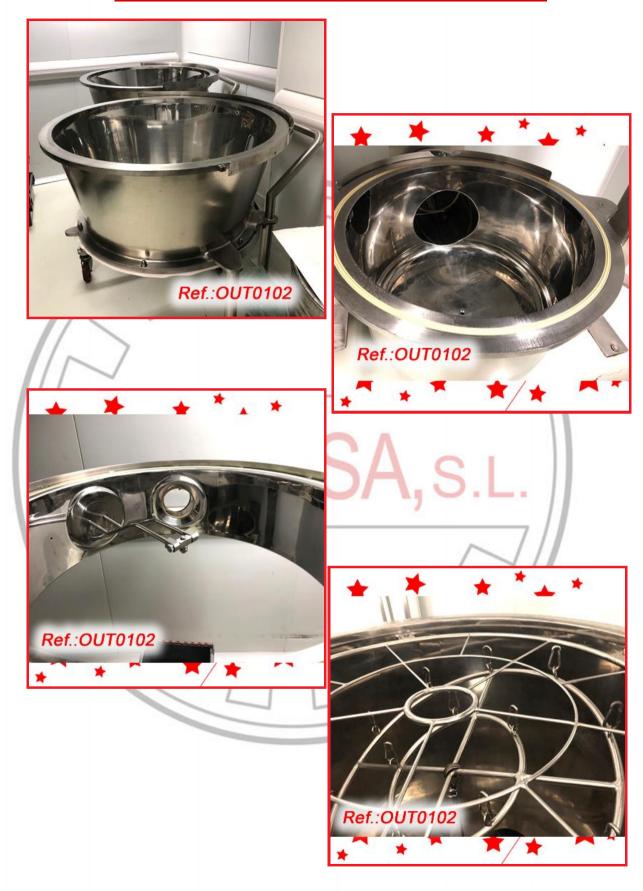

### FINISHED, REVISED, PAINTED AND TESTED MACHINERY (WE HAVE THE DOCUMENTATION OF THIS EQUIPMENT)

"MARCHESINI" MODEL "BA-400" TUCK-TOP PACKAGING MACHINE WITH LEAFLET FOLDER UNIT. AT THIS MOMENT IT IS PREPARED FOR PACKAGING OF BLISTERS WITH THE LOADING UNITS AT INPUT. THIS MACHINE IS ENCLOSED IN A SAFETY GUARD CABINET MACHINE IN GOOD CONDITION