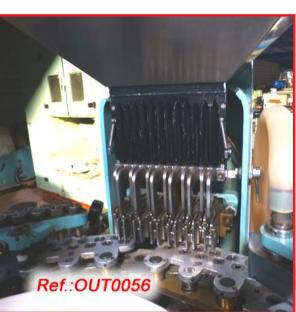

#### "AS IS" STATE MACHINERY WITH THE FORMAT IT HAS AT THIS MOMENT (WE HAVE THE DOCUMENTATION OF THIS EQUIPMENT)

Ref.:OUT0056

Ref.:OUT0056

"MG2-36" HARD GELATIN CAPSULE FILLING AND CLOSING MACHINE WITH POWDER DOSING HEAD. THESE MACHINES HAVE MANY FORMATS AVAILBALE 8 MACHINES AVAILABLE - OUTLET PRICE SPECIFIED IS PER MACHINE MACHINES IN GOOD CONDITION