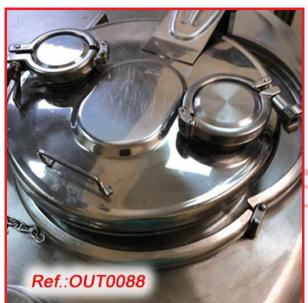

#### Location map and GPS coordinates on last page

CEFENISA, S.L. Tel.: (+034) 918 844 136 eMail.: comercial@grupocefenisa.com

| COMPLETE (No. 6471) FILLING - CLOSING - GROUPING - RETRACTING LINE       10         FOR TINS WITH PACKING MACHINE - (OUTOIT1)       14         COMPLETE (No. 6472) FILLING AND CLOSING LINE FOR TINS WITH       14         PACKING MACHINE - (OUTOIT2)       11         "IMA" C-60 BLISTER AND PACKAGING LINE FOR FORMING - FILLING -<br>SEALING AND CUTTING OF PVC-ALUMINUM BLISTERS - (OUT0026)       18         "BOSCH" BLISTER AND PACKAGING LINE - (OUT0058)       20         "UHLMANN" UPS-200 BLISTER MACHINE FOR BLISTER FORMING, SEALING       22         AND CUTTING WITH "HAPAMATIC" PRINTER - (OUT0076)       24         "FAMAR" RM-200 BLISTER MACHINE FOR PVC-ALUMINUM BLISTERS WITH       25         AUTOMATIC LOAD - (OUT0030)       27         "UHLMANN" UPS-300 BLISTER MACHINE WITH UNIVERSAL LOADER,<br>PRESENCE DETECTORS WITH PROBES - (OUT0077)       30         "UUHLMANN" UPS-300 BLISTER MACHINE WITH UNIVERSAL LOADER,<br>PRESENCE DETECTORS WITH PROBES - (OUT0077)       30         "UUTING BLISTER MACHINE WITH ONE FORMAT AS IN STOCK - (OUT0161)       30         "UULTWAC" M-860 THERMOFORMING AND SEALING - CUTTING<br>BLISTER MACHINE FOR MANUFACTURE OF PVC - ALUMINUM BLISTERS -<br>(OUT0062)       32         "WULTWAC" M-860 THERMOFORMING MACHINE - (OUT0047)       34         "ULMA" MODEL TF-2000 THERMOFORMING AND SEALING MACHINE WITH       36         THE FORMAT THAS AT THIS MOMENT - (OUT0074)       34         "WULMA" MODEL RT-220 THERMO                                                                                                                                                                                                                                                                                                                                                                                                                                                                                                 |                                                                    |      |
|---------------------------------------------------------------------------------------------------------------------------------------------------------------------------------------------------------------------------------------------------------------------------------------------------------------------------------------------------------------------------------------------------------------------------------------------------------------------------------------------------------------------------------------------------------------------------------------------------------------------------------------------------------------------------------------------------------------------------------------------------------------------------------------------------------------------------------------------------------------------------------------------------------------------------------------------------------------------------------------------------------------------------------------------------------------------------------------------------------------------------------------------------------------------------------------------------------------------------------------------------------------------------------------------------------------------------------------------------------------------------------------------------------------------------------------------------------------------------------------------------------------------------------------------------------------------------------------------------------------------------------------------------------------------------------------------------------------------------------------------------------------------------------------------------------------------------------------------------------------------------------------------------------------------------------------------------------------------------------------------|--------------------------------------------------------------------|------|
| PACKING MACHINE - (OUT0112)       11         "IMA" C-60 BLISTER AND PACKAGING LINE FOR FORMING - FILLING -       18         SEALING AND CUTTING OF PVC-ALUMINUM BLISTERS - (OUT0026)       20         "UHLMANN" UPS-200 BLISTER MACHINE FOR BLISTER FORMING, SEALING       22         "UHLMANN" UPS-200 BLISTER MACHINE FOR BLISTER FORMING, SEALING       22         "UHLMANN" UPS-200 BLISTER MACHINE FOR PVC-ALUMINUM BLISTERS WITH       25         AUTOMATIC LOAD - (OUT0030)       27         "UHLMANN" UPS-300 BLISTER MACHINE WITH UNIVERSAL LOADER,       27         "RESENCE DETECTORS WITH PROBES - (OUT0077)       36         "SERVAC - HOFLIGER + KARG' 80 FORMING - FILLING - SEALING - CUTTING BLISTER MACHINE WITH ONE FORMAT AS IN STOCK - (OUT0161)       30         "UHLMANN" MODEL UPS-200 FORMING - FILLING - SEALING - CUTTING BLISTER MACHINE WITH ONE FORMAT AS IN STOCK - (OUT0047)       34         "ULMAC' M-860 THERMOFORMING MACHINE - (OUT0047)       34         "ULMA" MODEL IF-2000 THERMOFORMING AND SEALING MACHINE WITH       36         "HE FORMAT IT HAS AT THIS MOMENT - (OUT0074)       34         "ULMA" MODEL RT-224 TWENTY FOUR STATION TABLET PRESSES - (OUT0091)       39         "KILIAN" MODEL RT-224 TWENTY FOUR STATION TABLET PRESS WITH       42         FREE FALL PRODUCT LOADER - (OUT0099)       43         "KILIAN" MODEL RT-224 TWENTY FOUR STATION TABLET PRESS (OUT0091)       39                                                                                                                                                                                                                                                                                                                                                                                                                                                                                                                                                  |                                                                    | 10   |
| INSTRUCTION       Sealing and Cutting of PVC-ALUMINUM BLISTERS (OUT0026)         "BÖSCH" BLISTER AND PACKAGING LINE - (OUT0058)       20         "UHLMANN" UPS-200 BLISTER MACHINE FOR BLISTER FORMING, SEALING       22         AND CUTTING WITH "HAPAMATIC" PRINTER - (OUT0076)       22         "FAMAR" RM-200 BLISTER MACHINE FOR PVC-ALUMINUM BLISTERS WITH       25         AUTOMATIC LOAD - (OUT0030)       27         "UHLMANN" UPS-300 BLISTER MACHINE WITH UNIVERSAL LOADER, PRESENCE DETECTORS WITH PROBES - (OUT0077)       30         "UHLMANN" MODEL UPS-200 FORMING - FILLING - SEALING - CUTTING BLISTER MACHINE WITH ONE FORMAT AS IN STOCK - (OUT0161)       30         "UHLMANN" MODEL UPS-200 FORMING - FILLING - SEALING - CUTTING BLISTER MACHINE FOR MANUFACTURE OF PVC - ALUMINUM BLISTERS - (OUT0162)       32         "MULTIVAC" M-860 THERMOFORMING MACHINE - (OUT0047)       34         "ULMA" MODEL TF-2000 THERMOFORMING AND SEALING MACHINE WITH       36         THE FORMAT IT HAS AT THIS MOMENT - (OUT0074)       34         "KLIAN" MODEL RU-D TWENTY STATION TABLET PRESSES - (OUT0091)       39         "KLILAN" MODEL RU-D TWENTY STATION TABLET PRESSES - (OUT0091)       34         "KLILAN" MODEL RU-D TWENTY STATION TABLET PRESSES - (OUT0091)       34         "KLILAN" MODEL RU-D TWENTY STATION TABLET PRESSES - (OUT0091)       39         "KLILAN" MODEL RU-D TWENTY STATION TABLET PRESSES - (OUT0091)       34         "KL                                                                                                                                                                                                                                                                                                                                                                                                                                                                                                                |                                                                    | 14   |
| "UHLMANN" UPS-200 BLISTER MACHINE FOR BLISTER FORMING, SEALING       22         "UHLMANN" UPS-200 BLISTER MACHINE FOR PVC-ALUMINUM BLISTERS WITH       25         AUTOMATIC LOAD - (OUT0030)       27         "FAMAR" RM-200 BLISTER MACHINE FOR PVC-ALUMINUM BLISTERS WITH       25         AUTOMATIC LOAD - (OUT0030)       27         "UHLMANN" UPS-300 BLISTER MACHINE WITH UNIVERSAL LOADER,<br>PRESENCE DETECTORS WITH PROBES - (OUT0077)       27         "SERVAC - HOFLIGER + KARG" 80 FORMING - FILLING - SEALING -<br>CUTTING BLISTER MACHINE WITH ONE FORMAT AS IN STOCK - (OUT0161)       30         "UHLMANN" MODEL UPS-200 FORMING - FILLING - SEALING - CUTTING<br>BLISTER MACHINE FOR MANUFACTURE OF PVC - ALUMINUM BLISTERS -<br>(OUT0162)       32         "MULTIVAC" M-860 THERMOFORMING MACHINE - (OUT0047)       34         "ULMA" MODEL TF-2000 THERMOFORMING AND SEALING MACHINE WITH<br>THE FORMAT IT HAS AT THIS MOMENT - (OUT0074)       36         "ELTON-PACK" STAINLESS STEEL THERMOFORMING AND SEALING<br>MACHINE WITH ONE FORMAT AS IN STOCK - (OUT0025)       38         "KILIAN" MODEL RU-D TWENTY STATION TABLET PRESSES - (OUT0091)       39         "KILIAN" MODEL RU-224 TWENTY FOUR STATION TABLET PRESS WITH<br>FREE FALL PRODUCT LOADER - (OUT0099)       47         "ZANASI" MODEL AZ-60 HARD GELATIN CAPSULE FILLING AND CLOSING<br>MACHINE - (OUT0056)       43         "MACHINE - (OUT0056)       43         "MACHINE - (OUT0056)       43         "MACHINE WITH FORMATS FOR POWDER NOS "O"                                                                                                                                                                                                                                                                                                                                                                                                                                                     |                                                                    | 18   |
| AND CUTTING WITH "HAPAMATIC" PRINTER - (OUT0076) "FAMAR" RM-200 BLISTER MACHINE FOR PVC-ALUMINUM BLISTERS WITH AUTOMATIC LOAD - (OUT0030) "UHLMANN" UPS-300 BLISTER MACHINE WITH UNIVERSAL LOADER, PRESENCE DETECTORS WITH PROBES - (OUT0077) "SERVAC - HOFLIGER + KARG" 80 FORMING - FILLING - SEALING - CUTTING BLISTER MACHINE WITH ONE FORMAT AS IN STOCK - (OUT0161) "UHLMANN" MODEL UPS-200 FORMING - FILLING - SEALING - CUTTING BLISTER MACHINE FOR MANUFACTURE OF PVC - ALUMINUM BLISTERS - (OUT0162) "MULTIVAC" M-860 THERMOFORMING MACHINE - (OUT0047) "ULMA" MODEL TF-2000 THERMOFORMING AND SEALING MACHINE WITH AGE THE FORMAT IT HAS AT THIS MOMENT - (OUT0074) "ELTON-PACK" STAINLESS STEEL THERMOFORMING AND SEALING MACHINE WITH ONE FORMAT AS IN STOCK - (OUT0025) "KILIAN" MODEL RU-D TWENTY STATION TABLET PRESSES - (OUT0091) "KILIAN" MODEL AZ-60 HARD GELATIN CAPSULE FILLING AND CLOSING MACHINE - (OUT0056) "MG2 FUTURA" CAPSULE FILLING AND CLOSING MACHINE WITH FORMATS FOR POWDER Nos "0", "1" AND "3" - (OUT0008) "MG2 FUTURA" CAPSULE FILLING AND CLOSING MACHINE WITH TWO FORMATS FOR POWDER NOS "0", "1" AND "3" - (OUT0008) "MG2 FUTURA" CAPSULE FILLING AND CLOSING MACHINE FOR PELLETS SO WITH TWO FORMATS FOR POWDER NOS "0", "1" AND "3" - (OUT0008) "MG2 FUTURA" CAPSULE FILLING AND CLOSING MACHINE FOR PELLETS SO WITH TWO FORMATS WITH ITS SET OF ASPIRATORS - (OUT0017) "IMA - ZANASI" Z-5000-R1 HARD GELATIN CAPSULE FILLING AND CLOSING MACHINE WITH FORMATS FOR POWDER NOS "0", "1" AND "3" - (OUT0008) "MG2 FUTURA" CAPSULE FILLING AND CLOSING MACHINE FOR PELLETS SO WITH TWO FORMATS WITH ITS SET OF ASPIRATORS - (OUT0017) "IMA - ZANASI" Z-40 CAPSULE FILLING AND CLOSING MACHINE FOR FELLETS WITH CAPSULE FORMAT NO. "0" - (OUT0020) "KING" AUTOMATIC TABLET - PILL - CAPSULE COUNTING LINE - (OUT0051) "KING" AUTOMATIC TABLET - PILL - CAPSULE COUNTING LINE - (OUT0051) "KORONI" POWDER AUGER HEAD FILLING AND CLOSING MACHINE - SO | "BÖSCH" BLISTER AND PACKAGING LINE - (OUT0058)                     | 20   |
| AUTOMATIC LOAD - (OUT0030)       27         "UHLMANN" UPS-300 BLISTER MACHINE WITH UNIVERSAL LOADER,<br>PRESENCE DETECTORS WITH PROBES - (OUT0077)       27         "SERVAC - HOFLIGER + KARG" 80 FORMING - FILLING - SEALING -<br>CUTTING BLISTER MACHINE WITH ONE FORMAT AS IN STOCK - (OUT0161)       30         "UHLMANN" MODEL UPS-200 FORMING - FILLING - SEALING - CUTTING<br>BLISTER MACHINE FOR MANUFACTURE OF PVC - ALUMINUM BLISTERS -<br>(OUT0162)       32         "MULTIVAC" M-860 THERMOFORMING MACHINE - (OUT0047)       34         "ULMA" MODEL TF-2000 THERMOFORMING AND SEALING MACHINE WITH<br>THE FORMAT IT HAS AT THIS MOMENT - (OUT0074)       36         "ELTON-PACK" STAINLESS STEEL THERMOFORMING AND SEALING<br>MACHINE WITH ONE FORMAT AS IN STOCK - (OUT0025)       38         "KILIAN" MODEL RU-D TWENTY STATION TABLET PRESSES - (OUT0091)       39         "KILIAN" MODEL RT-224 TWENTY FOUR STATION TABLET PRESS WITH<br>FREE FALL PRODUCT LOADER - (OUT0099)       42         "ZANASI" MODEL AZ-60 HARD GELATIN CAPSULE FILLING AND CLOSING<br>MACHINE - (OUT0056)       43         "MG2-36" HARD GELATIN CAPSULE FILLING AND CLOSING MACHINE WITH<br>POWDER DOSING HEAD - (OUT0062)       47         "ZANASI" Z-5000-R1 HARD GELATIN CAPSULE FILLING AND CLOSING MACHINE WITH<br>POWDER DOSING HEAD - (OUT0062)       50         "MG2 FUTURA" CAPSULE FILLING AND CLOSING MACHINE FOR PELLETS<br>WITH TWO FORMATS FOR POWDER NOS "0", "1" AND "3" - (OUT0008)       50         "MG2 FUTURA" CAPSULE FILLING AND CLOSING MACHINE FOR<br>PELLETS WITH CAPSULE FORMAT No. "0" - (OUT0020)       58                                                                                                                                                                                                                                                                                                                                                          | · · · · · · · · · · · · · · · · · · ·                              | 22   |
| PRESENCE DETECTORS WITH PROBES - (OUT0077)       ************************************                                                                                                                                                                                                                                                                                                                                                                                                                                                                                                                                                                                                                                                                                                                                                                                                                                                                                                                                                                                                                                                                                                                                                                                                                                                                                                                                                                                                                                                                                                                                                                                                                                                                                                                                                                                                                                                                                                       |                                                                    | 25   |
| CUTTING BLISTER MACHINE WITH ONE FORMAT AS IN STOCK - (OUT0161)         "UHLMANN" MODEL UPS-200 FORMING - FILLING - SEALING - CUTTING<br>BLISTER MACHINE FOR MANUFACTURE OF PVC - ALUMINUM BLISTERS -<br>(OUT0162)       32         "MULTIVAC" M-860 THERMOFORMING MACHINE - (OUT0047)       34         "ULMA" MODEL TF-2000 THERMOFORMING AND SEALING MACHINE WITH<br>THE FORMAT IT HAS AT THIS MOMENT - (OUT0074)       36         "ELTON-PACK" STAINLESS STEEL THERMOFORMING AND SEALING<br>MACHINE WITH ONE FORMAT AS IN STOCK - (OUT0025)       38         "KILIAN" MODEL RU-D TWENTY STATION TABLET PRESSES - (OUT0091)       39         "KILIAN" MODEL RT-224 TWENTY FOUR STATION TABLET PRESS WITH<br>FREE FALL PRODUCT LOADER - (OUT0099)       42         "ZANASI" MODEL AZ-60 HARD GELATIN CAPSULE FILLING AND CLOSING<br>MACHINE - (OUT0056)       43         "MG2-36" HARD GELATIN CAPSULE FILLING AND CLOSING MACHINE WITH<br>POWDER DOSING HEAD - (OUT0062)       47         "ZANASI" Z-5000-R1 HARD GELATIN CAPSULE FILLING AND CLOSING<br>MACHINE WITH FORMATS FOR POWDER Nos "0", "1" AND "3" - (OUT0008)       49         "MACHINE WITH FORMATS FOR POWDER Nos "0", "1" AND "3" - (OUT0008)       50         "MG2 FUTURA" CAPSULE FILLING AND CLOSING MACHINE FOR<br>PELLETS WITH CAPSULE FORMAT NO. "0" - (OUT0020)       54         "KING" AUTOMATIC TABLET - PILL - CAPSULE COUNTING LINE - (OUT0051)       58         "LONGONI" POWDER AUGER HEAD FILLING AND CLOSING MACHINE -       59                                                                                                                                                                                                                                                                                                                                                                                                                                                                             |                                                                    | 27   |
| BLISTER MACHINE FOR MANUFACTURE OF PVC - ALUMINUM BLISTERS -         "MULTIVAC" M-860 THERMOFORMING MACHINE - (OUT0047)         "MULTIVAC" M-860 THERMOFORMING MACHINE - (OUT0047)         "ULMA" MODEL TF-2000 THERMOFORMING AND SEALING MACHINE WITH         THE FORMAT IT HAS AT THIS MOMENT - (OUT0074)         "ELTON-PACK" STAINLESS STEEL THERMOFORMING AND SEALING         MACHINE WITH ONE FORMAT AS IN STOCK - (OUT0025)         "KILIAN" MODEL RU-D TWENTY STATION TABLET PRESSES - (OUT0091)         "KILIAN" MODEL RT-224 TWENTY FOUR STATION TABLET PRESS WITH         FREE FALL PRODUCT LOADER - (OUT0099)         "ZANASI" MODEL AZ-60 HARD GELATIN CAPSULE FILLING AND CLOSING         "MG2-36" HARD GELATIN CAPSULE FILLING AND CLOSING MACHINE WITH         POWDER DOSING HEAD - (OUT0062)         "ZANASI" Z-5000-R1 HARD GELATIN CAPSULE FILLING AND CLOSING MACHINE WITH         POWDER DOSING HEAD - (OUT0062)         "MG2 FUTURA" CAPSULE FILLING AND CLOSING MACHINE WITH         "MG2 FUTURA" CAPSULE FILLING AND CLOSING MACHINE FOR PELLETS         WITH TWO FORMATS WITH ITS SET OF ASPIRATORS - (OUT0017)         "IMA - ZANASI" AZ-40 CAPSULE FILLING AND CLOSING MACHINE FOR PELLETS         WITH CAPSULE FORMAT No. "0" - (OUT0020)         "KING" AUTOMATIC TABLET - PILL - CAPSULE COUNTING LINE - (OUT0051)         "KING" AUTOMATIC TABLET - PILL - CAPSULE COUNTING LINE - (OUT0051)         "LONGONI" POWDER AUGER HEAD FILLING AND CLOSING MACHINE -                                                                                                                                                                                                                                                                                                                                                                                                                                                                                               |                                                                    | 711  |
| "ULMA" MODEL TF-2000 THERMOFORMING AND SEALING MACHINE WITH       36         "ULMA" MODEL TF-2000 THERMOFORMING AND SEALING MACHINE WITH       36         "ELTON-PACK" STAINLESS STEEL THERMOFORMING AND SEALING       38         MACHINE WITH ONE FORMAT AS IN STOCK - (OUT0025)       39         "KILIAN" MODEL RU-D TWENTY STATION TABLET PRESSES - (OUT0091)       39         "KILIAN" MODEL RU-D TWENTY STATION TABLET PRESSES - (OUT0091)       39         "KILIAN" MODEL RT-224 TWENTY FOUR STATION TABLET PRESS WITH       42         FREE FALL PRODUCT LOADER - (OUT0099)       43         "ZANASI" MODEL AZ-60 HARD GELATIN CAPSULE FILLING AND CLOSING       43         MACHINE - (OUT0056)       47         "MG2-36" HARD GELATIN CAPSULE FILLING AND CLOSING MACHINE WITH POWDER DOSING HEAD - (OUT0062)       47         "ZANASI" Z-5000-R1 HARD GELATIN CAPSULE FILLING AND CLOSING MACHINE WITH FORMATS FOR POWDER Nos "0", "1" AND "3" - (OUT0008)       49         "MG2 FUTURA" CAPSULE FILLING AND CLOSING MACHINE FOR PELLETS       50         WITH TWO FORMATS WITH ITS SET OF ASPIRATORS - (OUT0017)       54         "IMA - ZANASI" AZ-40 CAPSULE FILLING AND CLOSING MACHINE FOR PELLETS WITH CAPSULE FORMAT No. "0" - (OUT0020)       54         "KING" AUTOMATIC TABLET - PILL - CAPSULE COUNTING LINE - (OUT0051)       58         "LONGONI" POWDER AUGER HEAD FILLING AND CLOSING MACHINE -       59                                                                                                                                                                                                                                                                                                                                                                                                                                                                                                                                                            | BLISTER MACHINE FOR MANUFACTURE OF PVC - ALUMINUM BLISTERS -       | 32   |
| THE FORMAT IT HAS AT THIS MOMENT - (OUT0074)       38         "ELTON-PACK" STAINLESS STEEL THERMOFORMING AND SEALING       38         MACHINE WITH ONE FORMAT AS IN STOCK - (OUT0025)       39         "KILIAN" MODEL RU-D TWENTY STATION TABLET PRESSES - (OUT0091)       39         "KILIAN" MODEL RT-224 TWENTY FOUR STATION TABLET PRESSES - (OUT0091)       39         "KILIAN" MODEL RT-224 TWENTY FOUR STATION TABLET PRESS WITH FREE FALL PRODUCT LOADER - (OUT0099)       42         "ZANASI" MODEL AZ-60 HARD GELATIN CAPSULE FILLING AND CLOSING MACHINE WITH FORMATS - (OUT0056)       43         "MG2-36" HARD GELATIN CAPSULE FILLING AND CLOSING MACHINE WITH POWDER DOSING HEAD - (OUT0062)       47         "ZANASI" Z-5000-R1 HARD GELATIN CAPSULE FILLING AND CLOSING MACHINE WITH FORMATS FOR POWDER Nos "0", "1" AND "3" - (OUT0008)       49         "MG2 FUTURA" CAPSULE FILLING AND CLOSING MACHINE FOR PELLETS WITH FORMATS WITH ITS SET OF ASPIRATORS - (OUT0017)       50         "IMA - ZANASI" AZ-40 CAPSULE FILLING AND CLOSING MACHINE FOR PELLETS WITH CAPSULE FORMAT No. "0" - (OUT0020)       54         "KING" AUTOMATIC TABLET - PILL - CAPSULE COUNTING LINE - (OUT0051)       58         "LONGONI" POWDER AUGER HEAD FILLING AND CLOSING MACHINE -       59                                                                                                                                                                                                                                                                                                                                                                                                                                                                                                                                                                                                                                                                                           | "MULTIVAC" M-860 THERMOFORMING MACHINE - (OUT0047)                 | 34   |
| MACHINE WITH ONE FORMAT AS IN STOCK - (OUT0025)         "KILIAN" MODEL RU-D TWENTY STATION TABLET PRESSES - (OUT0091)       39         "KILIAN" MODEL RT-224 TWENTY FOUR STATION TABLET PRESS WITH       42         FREE FALL PRODUCT LOADER - (OUT0099)       43         "ZANASI" MODEL AZ-60 HARD GELATIN CAPSULE FILLING AND CLOSING       43         MACHINE - (OUT0056)       47         "MG2-36" HARD GELATIN CAPSULE FILLING AND CLOSING MACHINE WITH POWDER DOSING HEAD - (OUT0062)       47         "ZANASI" Z-5000-R1 HARD GELATIN CAPSULE FILLING AND CLOSING MACHINE WITH FORMATS FOR POWDER Nos "0", "1" AND "3" - (OUT0008)       49         "MG2 FUTURA" CAPSULE FILLING AND CLOSING MACHINE FOR PELLETS WITH TWO FORMATS WITH ITS SET OF ASPIRATORS - (OUT0017)       50         "IMA - ZANASI" AZ-40 CAPSULE FILLING AND CLOSING MACHINE FOR PELLETS WITH CAPSULE FORMAT No. "0" - (OUT0020)       54         "KING" AUTOMATIC TABLET - PILL - CAPSULE COUNTING LINE - (OUT0051)       58         "LONGONI" POWDER AUGER HEAD FILLING AND CLOSING MACHINE -       59                                                                                                                                                                                                                                                                                                                                                                                                                                                                                                                                                                                                                                                                                                                                                                                                                                                                                                       |                                                                    | 36   |
| "KILLIAN" MODEL RT-224 TWENTY FOUR STATION TABLET PRESS WITH42"KILLIAN" MODEL RT-224 TWENTY FOUR STATION TABLET PRESS WITH42"ZANASI" MODEL AZ-60 HARD GELATIN CAPSULE FILLING AND CLOSING43"ZANASI" MODEL AZ-60 HARD GELATIN CAPSULE FILLING AND CLOSING43"MG2-36" HARD GELATIN CAPSULE FILLING AND CLOSING MACHINE WITH47POWDER DOSING HEAD - (OUT0062)49"ZANASI" Z-5000-R1 HARD GELATIN CAPSULE FILLING AND CLOSING49"MG2 FUTURA" CAPSULE FILLING AND CLOSING MACHINE FOR PELLETS50"MG2 FUTURA" CAPSULE FILLING AND CLOSING MACHINE FOR PELLETS50"IMA - ZANASI" AZ-40 CAPSULE FILLING AND CLOSING MACHINE FOR<br>PELLETS WITH CAPSULE FORMAT No. "0" - (OUT0020)54"KING" AUTOMATIC TABLET - PILL - CAPSULE COUNTING LINE - (OUT0051)58"LONGONI" POWDER AUGER HEAD FILLING AND CLOSING MACHINE -59                                                                                                                                                                                                                                                                                                                                                                                                                                                                                                                                                                                                                                                                                                                                                                                                                                                                                                                                                                                                                                                                                                                                                                                         |                                                                    | - 38 |
| FREE FALL PRODUCT LOADER - (OUT0099)"ZANASI" MODEL AZ-60 HARD GELATIN CAPSULE FILLING AND CLOSING43"MG2-36" HARD GELATIN CAPSULE FILLING AND CLOSING MACHINE WITH47POWDER DOSING HEAD - (OUT0062)49"ZANASI" Z-5000-R1 HARD GELATIN CAPSULE FILLING AND CLOSING<br>MACHINE WITH FORMATS FOR POWDER Nos "0", "1" AND "3" - (OUT0008)49"MG2 FUTURA" CAPSULE FILLING AND CLOSING MACHINE FOR PELLETS<br>WITH TWO FORMATS WITH ITS SET OF ASPIRATORS - (OUT0017)50"IMA - ZANASI" AZ-40 CAPSULE FILLING AND CLOSING MACHINE FOR<br>PELLETS WITH CAPSULE FORMAT No. "0" - (OUT0020)58"KING" AUTOMATIC TABLET - PILL - CAPSULE COUNTING LINE - (OUT0051)58"LONGONI" POWDER AUGER HEAD FILLING AND CLOSING MACHINE -59                                                                                                                                                                                                                                                                                                                                                                                                                                                                                                                                                                                                                                                                                                                                                                                                                                                                                                                                                                                                                                                                                                                                                                                                                                                                               | "KILIAN" MODEL RU-D TWENTY STATION TABLET PRESSES - (OUT0091)      |      |
| MACHINE - (OUT0056)       47         "MG2-36" HARD GELATIN CAPSULE FILLING AND CLOSING MACHINE WITH<br>POWDER DOSING HEAD - (OUT0062)       47         "ZANASI" Z-5000-R1 HARD GELATIN CAPSULE FILLING AND CLOSING<br>MACHINE WITH FORMATS FOR POWDER Nos "0", "1" AND "3" - (OUT0008)       49         "MG2 FUTURA" CAPSULE FILLING AND CLOSING MACHINE FOR PELLETS<br>WITH TWO FORMATS WITH ITS SET OF ASPIRATORS - (OUT0017)       50         "IMA - ZANASI" AZ-40 CAPSULE FILLING AND CLOSING MACHINE FOR<br>PELLETS WITH CAPSULE FORMAT No. "0" - (OUT0020)       54         "KING" AUTOMATIC TABLET - PILL - CAPSULE COUNTING LINE - (OUT0051)       58         "LONGONI" POWDER AUGER HEAD FILLING AND CLOSING MACHINE -       59                                                                                                                                                                                                                                                                                                                                                                                                                                                                                                                                                                                                                                                                                                                                                                                                                                                                                                                                                                                                                                                                                                                                                                                                                                                    |                                                                    | 42   |
| MO2-00 HIARD GLEATIN GAR GOLE FILLING AND GLOGING MACHINE WITH<br>POWDER DOSING HEAD - (OUT0062)49"ZANASI" Z-5000-R1 HARD GELATIN CAPSULE FILLING AND CLOSING<br>MACHINE WITH FORMATS FOR POWDER Nos "0", "1" AND "3" - (OUT0008)49"MG2 FUTURA" CAPSULE FILLING AND CLOSING MACHINE FOR PELLETS<br>WITH TWO FORMATS WITH ITS SET OF ASPIRATORS - (OUT0017)50"IMA - ZANASI" AZ-40 CAPSULE FILLING AND CLOSING MACHINE FOR<br>PELLETS WITH CAPSULE FORMAT No. "0" - (OUT0020)54"KING" AUTOMATIC TABLET - PILL - CAPSULE COUNTING LINE - (OUT0051)58"LONGONI" POWDER AUGER HEAD FILLING AND CLOSING MACHINE -59                                                                                                                                                                                                                                                                                                                                                                                                                                                                                                                                                                                                                                                                                                                                                                                                                                                                                                                                                                                                                                                                                                                                                                                                                                                                                                                                                                                |                                                                    | 43   |
| MACHINE WITH FORMATS FOR POWDER Nos "0", "1" AND "3" - (OUT0008)         "MG2 FUTURA" CAPSULE FILLING AND CLOSING MACHINE FOR PELLETS         WITH TWO FORMATS WITH ITS SET OF ASPIRATORS - (OUT0017)         "IMA - ZANASI" AZ-40 CAPSULE FILLING AND CLOSING MACHINE FOR PELLETS WITH CAPSULE FORMAT No. "0" - (OUT0020)         "KING" AUTOMATIC TABLET - PILL - CAPSULE COUNTING LINE - (OUT0051)         58         "LONGONI" POWDER AUGER HEAD FILLING AND CLOSING MACHINE -                                                                                                                                                                                                                                                                                                                                                                                                                                                                                                                                                                                                                                                                                                                                                                                                                                                                                                                                                                                                                                                                                                                                                                                                                                                                                                                                                                                                                                                                                                          |                                                                    | 47   |
| WIDE FORMATS WITH ITS SET OF ASPIRATORS - (OUT0017)         "IMA - ZANASI" AZ-40 CAPSULE FILLING AND CLOSING MACHINE FOR         PELLETS WITH CAPSULE FORMAT No. "0" - (OUT0020)         "KING" AUTOMATIC TABLET - PILL - CAPSULE COUNTING LINE - (OUT0051)         58         "LONGONI" POWDER AUGER HEAD FILLING AND CLOSING MACHINE -                                                                                                                                                                                                                                                                                                                                                                                                                                                                                                                                                                                                                                                                                                                                                                                                                                                                                                                                                                                                                                                                                                                                                                                                                                                                                                                                                                                                                                                                                                                                                                                                                                                    |                                                                    | 49   |
| PELLETS WITH CAPSULE FORMAT No. "0" - (OUT0020)"KING" AUTOMATIC TABLET - PILL - CAPSULE COUNTING LINE - (OUT0051)58"LONGONI" POWDER AUGER HEAD FILLING AND CLOSING MACHINE -59                                                                                                                                                                                                                                                                                                                                                                                                                                                                                                                                                                                                                                                                                                                                                                                                                                                                                                                                                                                                                                                                                                                                                                                                                                                                                                                                                                                                                                                                                                                                                                                                                                                                                                                                                                                                              |                                                                    | 50   |
| "LONGONI" POWDER AUGER HEAD FILLING AND CLOSING MACHINE - 59                                                                                                                                                                                                                                                                                                                                                                                                                                                                                                                                                                                                                                                                                                                                                                                                                                                                                                                                                                                                                                                                                                                                                                                                                                                                                                                                                                                                                                                                                                                                                                                                                                                                                                                                                                                                                                                                                                                                |                                                                    | 54   |
|                                                                                                                                                                                                                                                                                                                                                                                                                                                                                                                                                                                                                                                                                                                                                                                                                                                                                                                                                                                                                                                                                                                                                                                                                                                                                                                                                                                                                                                                                                                                                                                                                                                                                                                                                                                                                                                                                                                                                                                             | "KING" AUTOMATIC TABLET - PILL - CAPSULE COUNTING LINE - (OUT0051) | 58   |
|                                                                                                                                                                                                                                                                                                                                                                                                                                                                                                                                                                                                                                                                                                                                                                                                                                                                                                                                                                                                                                                                                                                                                                                                                                                                                                                                                                                                                                                                                                                                                                                                                                                                                                                                                                                                                                                                                                                                                                                             |                                                                    | 59   |