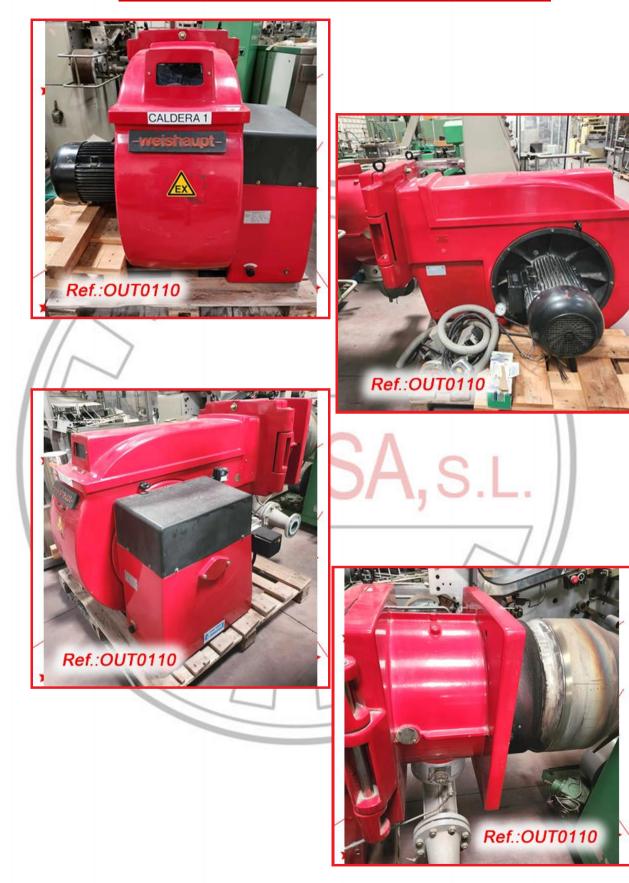

MN ELEVATOR WITH "BIG-BAG" UNIT. HEIGHT: 5750mm - FORK DIMENSIONS: 820mm X 1040mm - HEAD WIDTH:

REIGHT: 5750mm - FORK DIMENSIONS: 820mm X 1040mm - HEAD WIDTH: 760mm

COLUMN ELEVATOR IN GOOD CONDITION

"AS IS" STATE MACHINERY (WE DON'T HAVE ANY DOCUMENTATION OF THIS EQUIPMENT)



"GLATT LABORTECNIC" STAINLESS STEEL CABIN FOR AIR CLEANING OF PALLETS WITH TWO OPPOSITE OPENING DOORS FOR PASSING THE PALLETS FROM THE SECONDARY ZONE TO THE PRIMARY ZONE. THIS CABIN USES "HEPA" FILTERS EQUIPMENT IN GOOD CONDITION

"AS IS" STATE MACHINERY (WE DON'T HAVE ANY DOCUMENTATION OF THIS EQUIPMENT)











,S.L.





"WEISHAUPT" TYPE G70/2-A BURNER FOR BOILER WITH ITS ELECTRIC CONTROL CABINET EQUIPMENT IN GOOD CONDITION

"AS IS" STATE MACHINERY (WE DON'T HAVE ANY DOCUMENTATION OF THIS EQUIPMENT)



135







"MARCHESINI" MB-420 ALU-PVC BLISTER LINE WITH "MARCHESINI" BA-100 PACKAGING MACHINE WITH

"MARCHESINI" MB-420 ALU-PVC BLISTER FORMING - FILLING - SEALING MACHINE AUTOMATIC TRANSFER UNIT FROM BLISTER TO PACKAGING MACHINE "MARCHESINI" BA-100 FLIP TOP PACKAGING MACHINE WITH ALREADY FOLDED LEAFLET INTRODUCER

#### REVISED AND TESTED MACHINERY WITH THE FORMAT IT HAS AT THIS MOMENT (WE HAVE THE DOCUMENTATION OF THIS EQUIPMENT)











"IMA" C70 BLISTER AND PACKAGING LINE WITH "IMA" WINPACK C70 PVC-ALUMINUM BLISTER MACHINE WITH ARTIFICIAL VISION CAMERA. TRANSFER FROM BLISTER TO "IMA" C70 PACKAGING MACHINE. "IMA" C70 PACKAGING MACHINE WITH LEAFLET FOLDER UNIT AND PRESSURE PATCH MARKER. LINE WITH THE FORMAT IT HAS AT THIS MOMENT MACHINE IN VERY GOOD CONDITION

#### REVISED AND TESTED MACHI