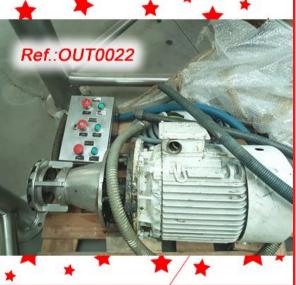

150KG EQUIPMENT IN GOOD CONDITION

#### "AS IS" STATE MACHINERY (WE HAVE THE DOCUMENTATION OF THIS EQUIPMENT)







700 LITRE APPROX. "LEE" MIXER - BLENDER WITH SPADE AGITATION AND SCRAPPERS, WATER STEAM OR HOT WATER JACKET, HYDRAULIC PISTONS FOR ELEVATION, TIPPABLE AND WITH LIDS. MACHINE IN GOOD CONDITION

"AS IS" STATE MACHINERY (WE DON'T HAVE ANY DOCUMENTATION OF THIS EQUIPMENT)







XX

#### Ref.:OUT0065





"GIUISTY" 2000 LITRE APPROX. CREAM REACTOR WITH SPADE AGITATION WITH SIDE SCRAPPERS AND SPEED REGULATORS. THIS REACTOR IS EQUIPPED WITH AGITATION AND COUNTERAGITATION, TURBO, WATER STEAM JACKET, MANHOLE, SEVERAL TOP INLETS, LOWER OUTLETS AND SUPPORT LEGS REACTOR IN VERY GOOD CONDITION

#### "AS IS" STATE MACHINERY (WE DON'T HAVE ANY DOCUMENTATION OF THIS EQUIPMENT)

















HERMETIC CLOSURE WITH CLAMPS, TOP VIEW HOLE WITH CLAMP, SEVERAL TOP INLETS WITH CLANS, SLOW ANCHOR AGITATION, BOTTOM OUTLET WITH CLAN, POLISHED INTERIOR, GRIP HANDLE AND WHEELS. OPTIONAL, SEPARATE PRICE, MANUFACTURE OF ELECTRIC CONTROL CABINET.

8 REACTORS AVAILABLE - OUTLET PRICE SPECIFIED IS PER REACTOR

#### "AS IS" STATE MACHINERY (WE DON'T HAVE ANY DOCUMENTATION OF THIS EQUIPMENT)







"OPTREL" MODEL PW-60 POWDER VIAL INSPECTION MACHINE WITH TWO MAGNIFYING GLASSES (UPPER AND LOWER) AND ONE FORMAT AS IN STOCK MACHINE IN VERY GOOD CONDITION

"AS IS" STATE MACHINERY (WE DON'T HAVE ANY DOCUMENTATION OF THIS EQUIPMENT)



| 0 | OPTREL<br>Strada Molini, 20<br>36100 VICENZA (ITALY) |
|---|------------------------------------------------------|
|   | . Р. М. 60<br>. 01 / 32<br>. 244 н