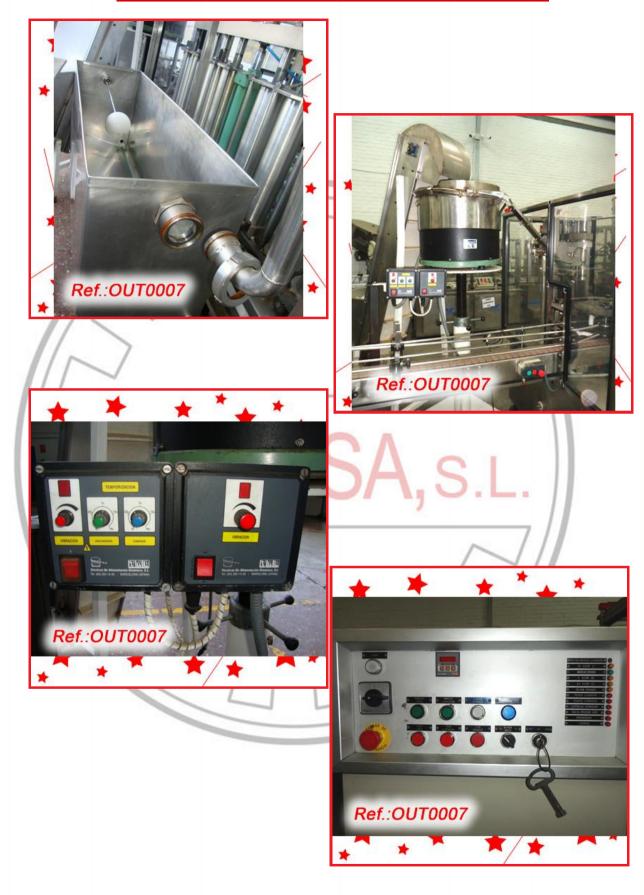

#### "AS IS" STATE MACHINERY WITH THE FORMAT IT HAS AT THIS MOMENT (WE DON'T HAVE ANY DOCUMENTATION OF THIS EQUIPMENT)

"J.ESQUERDA" 8 PISTON AUTOMATIC FILLING AND CLOSING LINE WITH "J.ESQUERDA" MODELO LL-H-8/2000/BS FILLING MACHINE WITH EIGHT UP TO TWO LITRE PISTONS WITH PRODUCT TANK WITH LEVEL INDICATOR,

CONTAINER WITH GIRAFFE TYPE TOP LIFTER, HOPPER WITH VIBRATOR AND SALOMONICAL FOR AUTOMATIC DELIVERY OF TOPS TO AUTOMATIC CLOSING MACHINE

"J.ESQUERDA" AUTOMATIC CLOSING MACHINE WITH STAR, COUNTERSTAR AND SCREW TYPE TOP CLOSING HEAD WITH THE FORMAT IT HAS AT THIS MOMENT

THIS LINE WAS BROUGHT TO OUR PREMISES WORKING IN PRODUCTION

LINE IN GOOD CONDITION