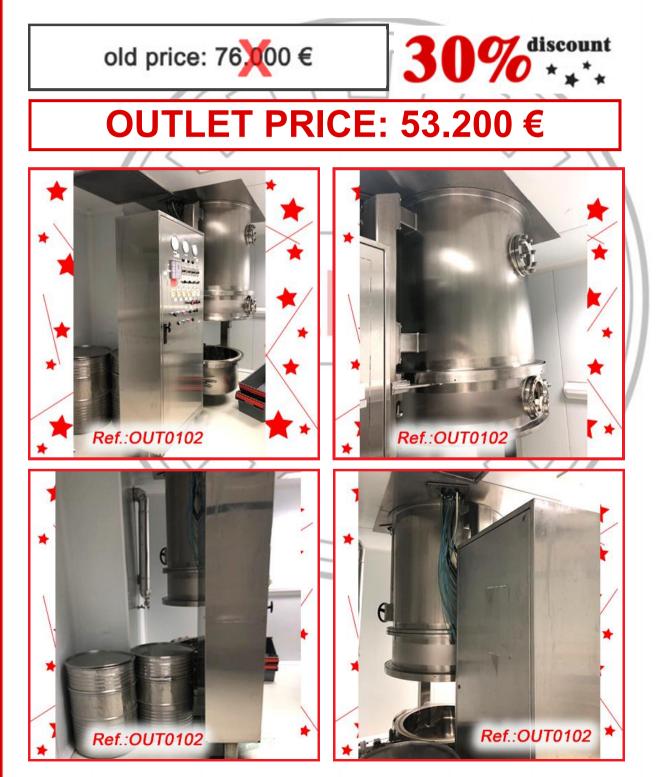

### FINISHED, REVISED, PAINTED AND TESTED MACHINERY (WE HAVE THE DOCUMENTATION OF THIS EQUIPMENT)

"MARCHESINI" MODEL "BA-400" TUCK-TOP PACKAGING MACHINE WITH LEAFLET FOLDER UNIT. AT THIS MOMENT IT IS PREPARED FOR PACKAGING OF BLISTERS WITH THE LOADING UNITS AT INPUT. THIS MACHINE IS ENCLOSED IN A SAFETY GUARD CABINET MACHINE IN GOOD CONDITION