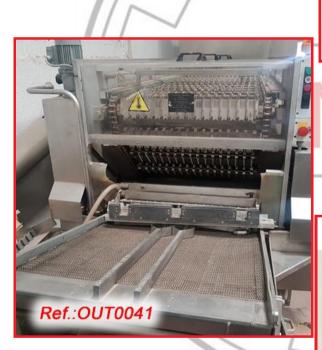

| 700 LITRE APPROX. "LEE" MIXER - BLENDER - (OUT0065)                                                                                                                                                                                                         | 113 |
|-------------------------------------------------------------------------------------------------------------------------------------------------------------------------------------------------------------------------------------------------------------|-----|
| "GIUISTY" 2000 LITRE APPROX. CREAM REACTOR - (OUT0022)                                                                                                                                                                                                      | 115 |
| 300 LITRE APPROX. LIQUID - GEL MANUFACTURE REACTORS - (OUT0014)                                                                                                                                                                                             | 118 |
| "OPTREL" MODEL PW-60 POWDER VIAL INSPECTION MACHINE WITH TWO<br>MAGNIFYING GLASSES - (OUT0005)                                                                                                                                                              | 121 |
| "PRISMA" DYNAMIC WEIGHT CONTROL MACHINES - (OUT0048)                                                                                                                                                                                                        | 123 |
| "BÖHLE" KA-200 PILL CALIBRATOR - CLASIFFIER MACHINE - (OUT0009)                                                                                                                                                                                             | 124 |
| "BAÜSCH + STRÖBEL" WASHING AND STERILIZING LINE - (OUT0041)                                                                                                                                                                                                 | 126 |
| STAINLESS STEEL "MyJ ANDRÉS" TYPE 5800-PP 1000KG SPINDLE COLUMN<br>ELEVATOR WITH "BIG-BAG" UNIT - (OUT0075)                                                                                                                                                 | 130 |
| "GLATT LABORTECNIC" STAINLESS STEEL CABIN FOR AIR CLEANING OF PALLETS WITH TWO OPPOSITE OPENING DOORS - (OUT0116)                                                                                                                                           | 131 |
| "WEISHAUPT" TYPE G70/2-A BURNER FOR BOILER WITH ITS ELECTRIC CONTROL CABINET - (OUT0110)                                                                                                                                                                    | 135 |
| "MARCHESINI" MB-420 ALU-PVC BLISTER LINE WITH "MARCHESINI" BA-100<br>PACKAGING MACHINE - (OUT0011)                                                                                                                                                          | 138 |
| "IMA" C70 PVC-ALUMINUM BLISTER AND PACKAGING LINE - (OUT0027)                                                                                                                                                                                               | 141 |
| BLISTER LINE WITH AN "IMA" WINPACK TR-135 BLISTER MACHINE FOR<br>PVC-ALUMINUM AND A "FLEXA" PACKAGING MACHINE - (OUT0106)                                                                                                                                   | 143 |
| "MARCHESINI" BLISTER LINE WITH PACKAGING MACHINE WITH A<br>"MARCHESINI" MODEL GAMMA MB-440 BLISTER MACHINE FOR<br>MANUFACTURE OF ALUMINUM - ALUMINUM AND ALUMINUM - PVC<br>BLISTERS AND "MARCHESINI" MODEL BA-400 TUCK-TOP PACKAGING<br>MACHINE - (OUT0164) | 145 |
| "IMA" MD-150 ACONDITIONER LINE FOR POWDER FILLED VIALS - (OUT0163)                                                                                                                                                                                          | 149 |
| "MARCHESINI" MB-421 BLISTER FORMING - FILLING AND SEALING<br>MACHINE FOR MANUFACTURE OF PVC-ALUMINUM AND ALUMINUM -<br>ALUMINUM BLISTERS - (OUT0165)                                                                                                        | 153 |
| "FAMAR" MODEL "AP" THERMOFORMING - SEALING - CUTTING BLISTER<br>MACHINE WITH ONE FORMAT AS IN STOCK - (OUT0156)                                                                                                                                             | 156 |
| "IMA - ZANASI" AZ-40 CAPSULE FILLING AND CLOSING MACHINE WITH<br>FORMATS FOR PELLETS NUMBERS "0", "1", "2", "3" Y FORMATS FOR<br>POWDER NUMBERS "0", "2" Y "4" - (OUT0090)                                                                                  | 157 |
| "ZANASI" RM-63 CAPSULE FILLING AND SEALING MACHINE WITH No."0"<br>CAPSULE FORMAT - (OUT0018)                                                                                                                                                                | 160 |
| "ZANASI" RM-63 CAPSULE FILLING AND SEALING MACHINE WITH Nos."0"<br>AND "00" CAPSULE FORMATS - (OUT0141)                                                                                                                                                     | 162 |
| "IMA - ZANASI" MODEL LZ-64 AUTOMATIC HARD GELATIN CAPSULE<br>FILLING AND CLOSING MACHINE WITH CAPSULE FORMAT NUMBER "0" -<br>(OUT0155)                                                                                                                      | 164 |