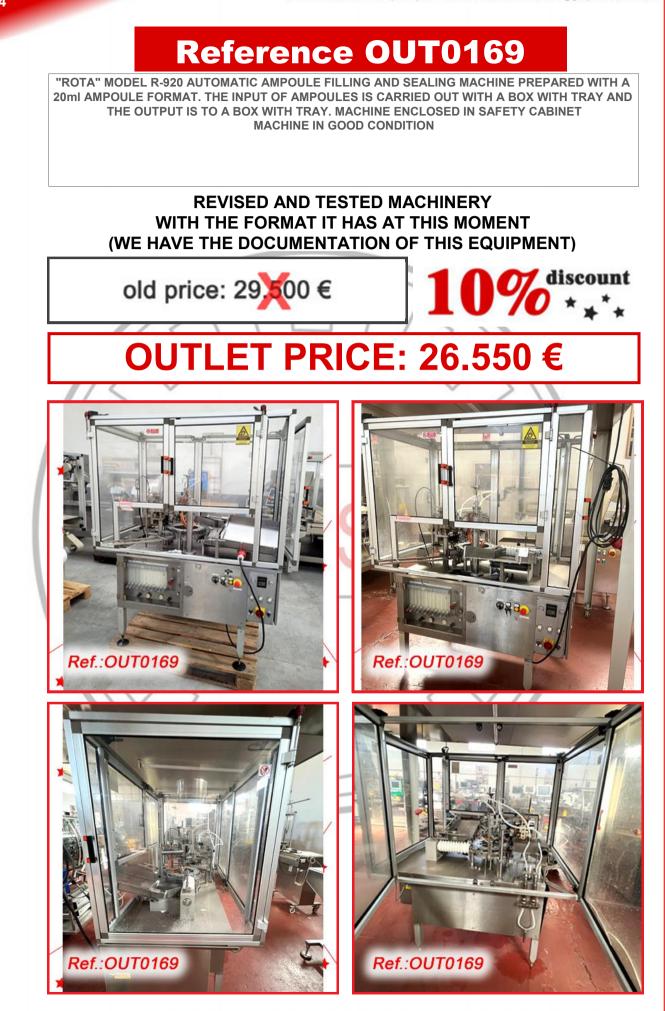

ILLING AND CLOSING MACHINE WITH FORMATS Nos. "0" AND "4" MACHINE IN GOOD CONDITION

REVISED AND TESTED MACHINERY (WE HAVE THE DOCUMENTATION OF THIS EQUIPMENT)









,S.L.









"KING" TB4 SEMIAUTOMATIC TABLET - PILL – HARD GELATIN CAPSULE – SOFT GELATIN CAPSULE COUNTING MACHINE. THIS MACHINE COUNTS WITH A CELL DETECTOR COUNTING MACHINE IN GOOD CONDITION

REVISED AND TESTED MACHINERY WITH THE PAINWORK IT HAS AT THIS MOMENT (WE HAVE THE DOCUMENTATION OF THIS EQUIPMENT)



"BAÜSCH + STRÖBEL" AFV-4005 AMPOULE FILLING AND SEALING MACHINE WITH A 2ML AMPOULE FORMAT MACHINE IN VERY GOOD CONDITION

#### FINISHED, REVISED AND TESTED MACHINERY WITH THE FORMAT IT HAS AT THIS MOMENT (WE HAVE THE DOCUMENTATION OF THIS EQUIPMENT)

old price: 29,500 €



## **OUTLET PRICE: 26.550 €**

































"AFINOMAQ" MODEL L.M.B. MONOBLOC BOTTLE FILLING AND CLOSING MACHINE FOR SYRUPS. THIS MACHINE IS EQUIPPED WITH THREE FILLING PISTONS, STAR AND COUNTERSTAR, TOP CLOSING UNIT AND TOUCH SCREEN. THIS MACHINE WOULD GO WITH TWO FORMATS OF 60ml AND 125ml IT HAS AT THIS MOMENT. MACHINE IN VERY GOOD CONDITION

#### REVISED AND TESTED MACHINERY WITH THE FORMATS IT HAS AT THIS MOMENT (WE HAVE THE DOCUMENTATION OF THIS EQUIPMENT)









CE°

2007 3 KW 400V+N

ENCHEDORA

54



# **E**afinomaq

EQUIPAMENTO: MODELO: Nº DE SÉRIE: ANO DE FABRICO: POTENCIA: TENSÃO:

Parque Industrial do Arneiro, Lt-38 2660-456 São Julião do Tojal - PORTUGAL Tel. 351 21 973 73 60 / 68 Fax 351 21 973 73 69 www.afinomaq.com

Ref.:OUT0002

179



"JEF" LIQUID - GEL FILLING MACHINE WITH TWO DOSING PISTONS, ONE