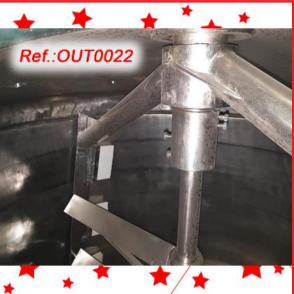

0 TO 150KG EQUIPMENT IN GOOD CONDITION

#### "AS IS" STATE MACHINERY (WE HAVE THE DOCUMENTATION OF THIS EQUIPMENT)







700 LITRE APPROX. "LEE" MIXER - BLENDER WITH SPADE AGITATION AND SCRAPPERS, WATER STEAM OR HOT WATER JACKET, HYDRAULIC PISTONS FOR ELEVATION, TIPPABLE AND WITH LIDS. MACHINE IN GOOD CONDITION

"AS IS" STATE MACHINERY (WE DON'T HAVE ANY DOCUMENTATION OF THIS EQUIPMENT)







XX

#### Ref.:OUT0065





"GIUISTY" 2000 LITRE APPROX. CREAM REACTOR WITH SPADE AGITATION WITH SIDE SCRAPPERS AND SPEED REGULATORS. THIS REACTOR IS EQUIPPED WITH AGITATION AND COUNTERAGITATION, TURBO, WATER STEAM JACKET, MANHOLE, SEVERAL TOP INLETS, LOWER OUTLETS AND SUPPORT LEGS REACTOR IN VERY GOOD CONDITION

#### "AS IS" STATE MACHINERY (WE DON'T HAVE ANY DOCUMENTATION OF THIS EQUIPMENT)

















HERMETIC CLOSURE WITH CLAMPS, TOP VIEW HOLE WITH CLAMP, SEVERAL TOP INLETS WITH CLANS, SLOW ANCHOR AGITATION, BOTTOM OUTLET WITH CLAN, POLISHED INTERIOR, GRIP HANDLE AND WHEELS. OPTIONAL, SEPARATE PRICE, MANUFACTURE OF ELECTRIC CONTROL CABINET.

8 REACTORS AVAILABLE - OUTLET PRICE SPECIFIED IS PER REACTOR

#### "AS IS" STATE MACHINERY (WE DON'T HAVE ANY DOCUMENTATION OF THIS EQUIPMENT)







"OPTREL" MODEL PW-60 POWDER VIAL INSPECTION MACHINE WITH TWO MAGNIFYING GLASSES (UPPER AND LOWER) AND ONE FORMAT AS IN STOCK MACHINE IN VERY GOOD CONDITION

"AS IS" STATE MACHINERY (WE DON'T HAVE ANY DOCUMENTATION OF THIS EQUIPMENT)



| 0 | OPTREL<br>Strada Molini, 20<br>36100 VICENZA (ITALY) |
|---|------------------------------------------------------|
|   | . Р. М. 60<br>. 01 / 32<br>. 2