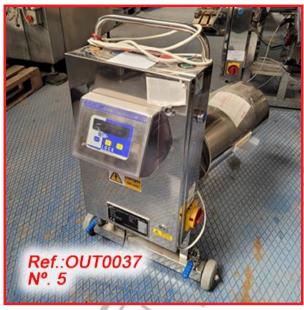

ACHINES AVAILABLE - OUTLET PRICE SPECIFIED IS PER MACHINE AUTOCLAVES IN VERY GOOD CONDITION

#### REVISED AND TESTED MACHINERY (WE HAVE THE DOCUMENTATION OF THIS EQUIPMENT)











265

"FEDEGARI" STAINLESS STEEL 950 LITRE APPROX. AUTOCLAVE WITH TRAY TROLLEY AND CONTROL SCREEN AUTOCLAVE IN GOOD CONDITION

#### REVISED AND TESTED MACHINERY (WE HAVE THE DOCUMENTATION OF THIS EQUIPMENT)









"SAFELINE" METAL DETECTOR WITH STRUCTURE AND WHEELS UNIT IN VERY GOOD CONDITION

#### REVISED AND TESTED MACHINERY (WE HAVE THE DOCUMENTATION OF THIS EQUIPMENT)



"LOCK METALCHEK" MODEL 30+ METAL DETECTOR FOR PHARMACEUTICAL USE 7 UNITS AVAILABLE - OUTLET PRICE SPECIFIED IS PER UNIT UNITS IN VERY GOOD CONDITION

#### REVISED AND TESTED MACHINERY (WE HAVE THE DOCUMENTATION OF THIS EQUIPMENT)















"ADVANTECH" MODEL D-800 TABLET - PILL CLEANER - DEDUSTER EQUIPMENT IN GOOD CONDITION

#### REVISED AND TESTED MACHINERY (WE HAVE THE DOCUMENTATION OF THIS EQUIPMENT)



"ADVANTECH" MODEL D-800 TABLET - PILL CLEANER - DEDUSTER EQUIPMENT IN GOOD CONDITION

#### REVISED AND TESTED MACHINERY (WE HAVE THE DOCUMENTATION OF THIS EQUIPMENT)



"PHARMATECHNOLOGY" MODELO COMBI-750LI TABLET - PILL CLEANER -DEDUSTER WITH METAL DETECTOR EQUIPMENT IN GOOD CONDITION

REVISED AND TESTED MACHINERY (WE HAVE THE DOCUMENTATION OF THIS EQUIPMENT)







"MASCHINPEX" MANUAL ROLLER TYPE CAPSULE REVISER MACHINE WITH FEEDING HOPPER AND CASTER WHEELS WITH BRAKES REVISER MACHINE IN VERY GOOD CONDITION MACHINE READY FOR IMMEDIATE EXPEDITION

REVISED AND TESTED MACHINERY (WE HAVE THE DOCUMENTATION OF THIS EQUI