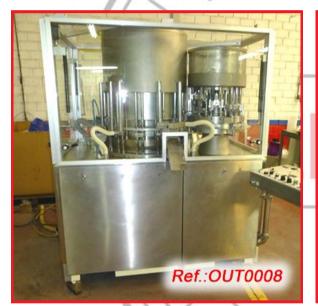

# **OUTLET PRICE: 18.900 €**

Ref.:OUT0061

"CAM" ASB-38 AUTOMATIC BUNDLER WRAPPING MACHINE WITH ONE FORMAT AS IN STOCK MACHINE IN GOOD CONDITION