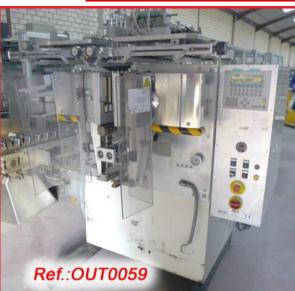

135

"MARCHESINI" MB-420 ALU-PVC BLISTER LINE WITH "MARCHESINI" BA-100 PACKAGING MACHINE WITH

"MARCHESINI" MB-420 ALU-PVC BLISTER FORMING - FILLING - SEALING MACHINE AUTOMATIC TRANSFER UNIT FROM BLISTER TO PACKAGING MACHINE "MARCHESINI" BA-100 FLIP TOP PACKAGING MACHINE WITH ALREADY FOLDED LEAFLET INTRODUCER