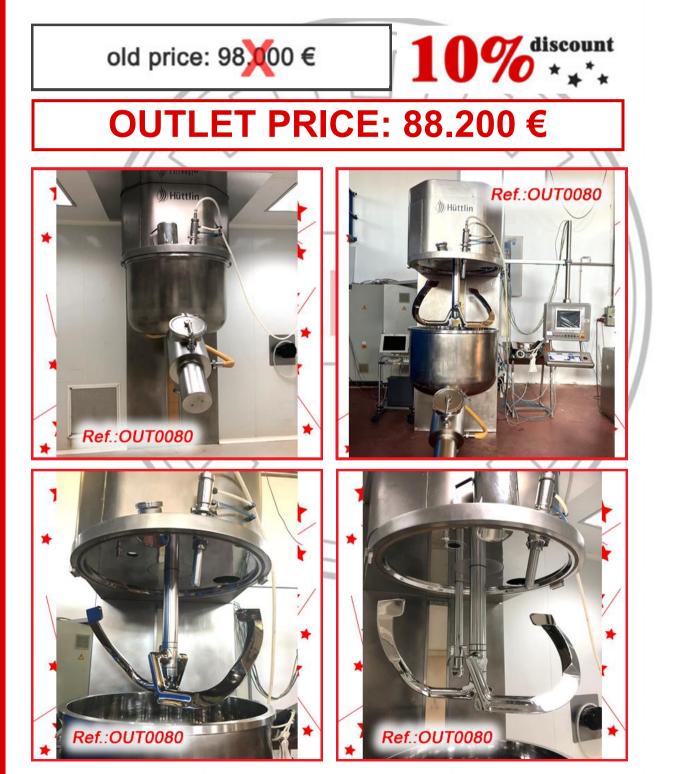

LABLE - OUTLET PRICE SPECIFIED IS PER TANK TANKS IN VERY GOOD CONDITION

#### REVISED AND TESTED MACHINERY (WE DON'T HAVE ANY DOCUMENTATION OF THIS EQUIPMENT)









SA,S.L.







1.320 LITRE APPROX. STAINLESS STEEL STORAGE TANK WITH MANHOLE WITH CLAMPS, EXTERNAL VIEW GLASS, SEVERAL UPPER INLETS WITH AIR VENTING AND PRESSURE GAUGE, LOWER SIDE OUTLET AND SUPPORT STRUCTURE WITH LEGS FOR EASY MOVING. 2 TANKS AVAILABLE - OUTLET PRICE SPECIFIED IS PER TANK TANKS IN VERY GOOD CONDITION

#### REVISED AND TESTED MACHINERY (WE DON'T HAVE ANY DOCUMENTATION OF THIS EQUIPMENT)





MIRROR FINISH STAINLESS STEEL "HÜTTLIN" MODEL HMG-250 GRANULATOR WITH STRUCTURE AND ELECTRIC CONTROL CABINET. EQUIPMENT IN VERY GOOD CONDITION

REVISED AND TESTED MACHINERY (WE HAVE THE DOCUMENTATION OF THIS EQUIPMENT)











"LLEAL" 200 LITRE APPROX. GRANULATOR MACHINE WITH INTERNAL BLADE WITH PRONGS GRANULATOR IN VERY GOOD CONDITION

#### FINISHED, REVISED, PAINTED AND TESTED MACHINERY (WE DON'T HAVE ANY DOCUMENTATION OF THIS EQUIPMENT)







"ROMACO ROTOLAB" MODEL V032601 LABORATORY MIXER -GRANULATOR EQUIPMENT EQUIPMENT IN GOOD CONDITION

#### REVISED AND TESTED MACHINERY (WE HAVE THE DOCUMENTATION OF THIS EQUIPMENT)



| Ref.:OUTO |          |
|-----------|----------|
|           | <image/> |











A,S.L.





50 LITRE APPROX. "LLEAL" MODEL B-50 "V" TYPE MIXER MIXER IN GOOD CONDITION

REVISED AND TESTED MACHINERY WITH THE PAINWORK IT HAS AT THIS MOMENT (WE HAVE THE DOCUMENTATION OF THIS EQUIPMENT)





# **OUTLET PRICE: 5.310 €**









"M.J. ANDRÉS" 600 LITRE APPROX. "V" MIXER WITH HERMET