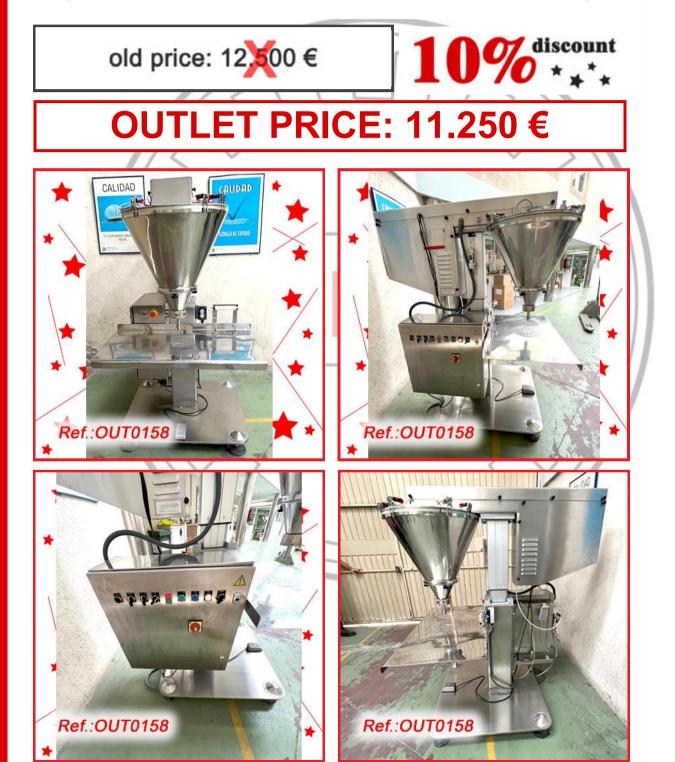

ON MACHINE READY FOR IMMEDIATE EXPEDITION

#### REVISED AND TESTED MACHINERY (WE HAVE THE DOCUMENTATION OF THIS EQUIPMENT)





"ROURE VISSOMATIC" SEMIAUTOMATIC AUGER HEAD POWDER FILLING MACHINE MACHINE IN GOOD CONDITION

### REVISED AND TESTED MACHINERY (WE HAVE THE DOCUMENTATION OF THIS EQUIPMENT)



"MECANOQUÍMICA" MODEL CS-A CAPPING MACHINE WITH ALUMINUM CAPSULES FLANGING HEAD WITH THE FORMAT IT HAS AT THIS MOMENT. THIS MACHINE IS ENCLOSED IN SAFETY CABINET WITH ITS PROTECTION AND SECURITY ELEMENTS MACHINE IN GOOD CONDITION

REVISED AND TESTED MACHINERY (WE DON'T HAVE ANY DOCUMENTATION OF THIS EQUIPMENT)





"TECSE" MODEL "DP302" SEMIAUTOMATIC AUGER HEAD POWDER FILLING MACHINE MACHINE IN GOOD CONDITION

REVISED AND TESTED MACHINERY (WE DON'T HAVE ANY DOCUMENTATION OF THIS EQUIPMENT)



"ROVEMA" S-90 SACHET FORMING - FILLING - SEALING MACHINE FOR FILLING OF SACHETS WITH LIQUID - GEL WITH ONE PISTON WITH PRODUCT UPPER TANK AND ELECTRIC CONTROL PANEL WITH DIGITAL TEMPERATURE PROGRAMMERS MACHINE IN VERY GOOD CONDITION

### FINISHED, REVISED, PAINTED AND TESTED MACHINERY (WE HAVE THE DOCUMENTATION OF THIS EQUIPMENT)







"MARCHESINI" MODEL "BA-400" TUCK-TOP PACKAGING MACHINE WITH LEAFLET FOLDER UNIT. AT THIS MOMENT IT IS PREPARED FOR PACKAGING OF BLISTERS WITH THE LOADING UNITS AT INPUT. THIS MACHINE IS ENCLOSED IN A SAFETY GUARD CABINET MACHINE IN GOOD CONDITION

### REVISED AND TESTED MACHINERY (WE HAVE THE DOCUMENTATION OF THIS EQUIPMENT)









191

"BAND-ALL" SEMIAUTOMATIC BANDING MACHINE 2 MACHINES AVAILABLE - OUTLET PRICE SPECIFIED IS PER MACHINE BANDING MACHINES