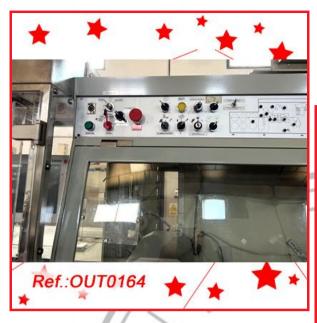

#### REVISED AND TESTED MACHINERY (WE HAVE THE DOCUMENTATION OF THIS EQUIPMENT)

"LOCK METALCHEK" MODEL 30+ METAL DETECTOR FOR PHARMACEUTICAL USE 7 UNITS AVAILABLE - OUTLET PRICE SPECIFIED IS PER UNIT UNITS IN VERY GOOD CONDITION