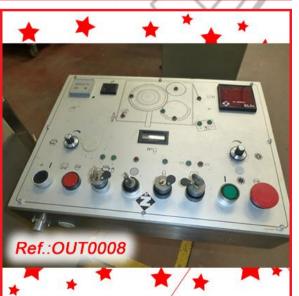

# **OUTLET PRICE: 18.900 €**

Ref.:OUT0061

"CAM" ASB-38 AUTOMATIC BUNDLER WRAPPING MACHINE WITH ONE FORMAT AS IN STOCK MACHINE IN GOOD CONDITION