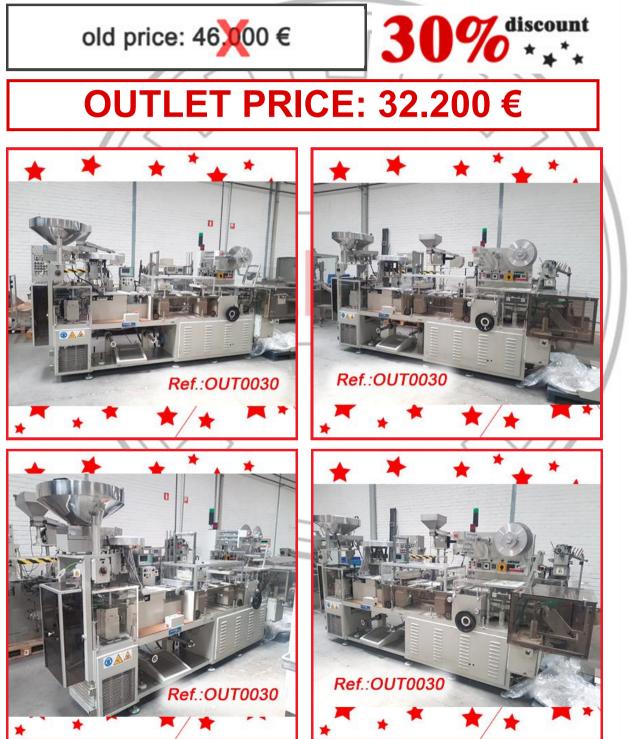

### "AS IS" STATE MACHINERY WITH THE FORMAT IT HAS AT THIS MOMENT (WE HAVE THE DOCUMENTATION OF THIS EQUIPMENT)

"ZANASI" Z-5000-R1 HARD GELATIN CAPSULE FILLING AND CLOSING MACHINE WITH FORMATS FOR POWDER Nos "0", "1" AND "3" MACHINE IN VERY GOOD CONDITION