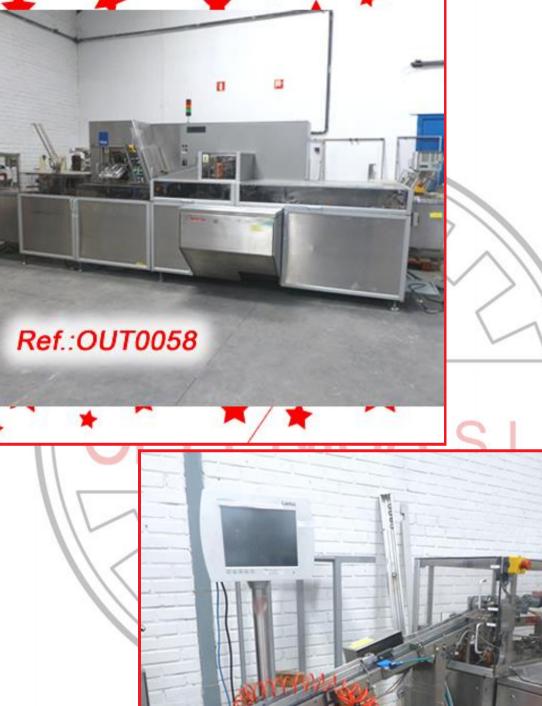

**ISA**, s.l.

Outlet April 2024

18

Outlet April 2024

Ref.:OUT0058

"UHLMANN" UPS-200 BLISTER MACHINE FOR BLISTER FORMING, SEALING AND CUTTING WITH "HAPAMATIC" PRINTER. THIS MACHINE IS EQUIPPED WITH A UNIVERSAL FEEDER. MACHINE IN GOOD CONDITION