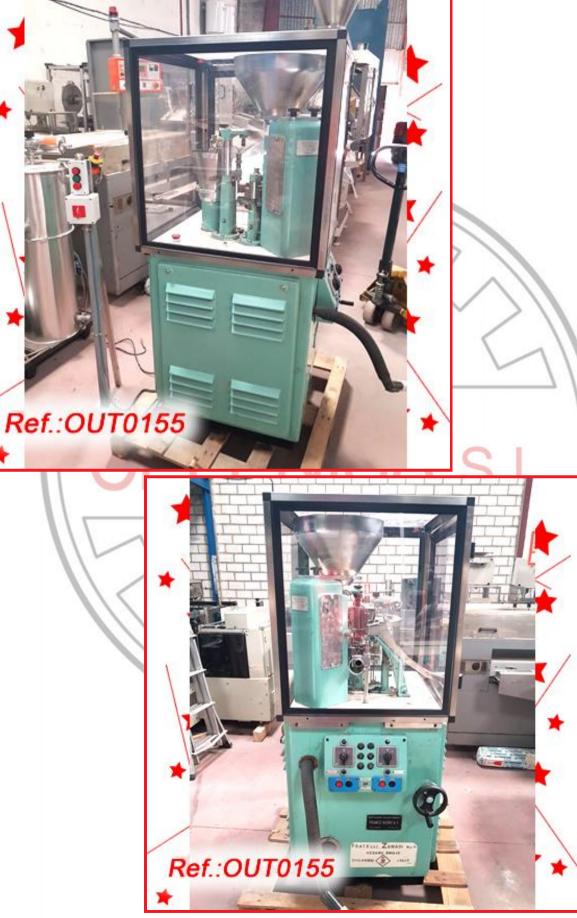

S.L.







"ZANASI" RM-63 CAPSULE FILLING AND SEALING MACHINE WITH No."0" CAPSULE FORMAT. THIS MACHINE IS ENCLOSED IN SAFETY CABINET WITH SECURITY MICROSWITCHES FOR MACHINE STOP AT DOOR OPENNING AND EMERGENCY STOP PUSH BUTTON. MACHINE IN VERY GOOD CONDITION

FINISHED, REVISED, PAINTED AND TESTED MACHINERY WITH THE FORMAT IT HAS AT THIS MOMENT (WE HAVE THE DOCUMENTATION OF THIS EQUIPMENT)















"IMA - ZANASI" MODEL LZ-64 AUTOMATIC HARD GELATIN CAPSULE FILLING AND CLOSING MACHINE WITH CAPSULE FORMAT NUMBER "0". THIS MACHINE IS ENCLOSED IN SAFETY CABINET WITH MICROSWITCHES FOR MACHINE STOP AT DOOR OPENING 6 MACHINES AVAILABLE - OUTLET PRICE SPECIFIED IS PER MACHINE MACHINES IN GOOD CONDITION

#### REVISED AND TESTED MACHINERY (WE HAVE THE DOCUMENTATION OF THIS EQUIPMENT)





"HOFLIGER + KARG (BÖSCH)" MODEL GKF-1200 AUTOMATIC HARD GELATIN CAPSULE FILLING AND CLOSING MACHINE WITH FORMATS Nos. "0" AND "4" MACHINE IN GOOD CONDITION

REVISED AND TESTED MACHINERY (WE HAVE THE DOCUMENTATION OF THIS EQUIPMENT)









,S.L.









"KING" TB4 SEMIAUTOMATIC TABLET - PILL – HARD GELATIN CAPSULE – SOFT GELATIN CAPSULE COUNTING MACHINE. THIS MACHINE COUNTS WITH A CELL DETECTOR COUNTING MACHINE IN GOOD CONDITION

REVISED AND TESTED MACHINERY WITH THE PAINWORK IT HAS AT THIS MOMENT (WE HAVE THE DOCUMENTATION OF THIS EQUIPMENT)



"BAÜSCH + STRÖBEL" AFV-4005 AMPOULE FILLING AND SEALING MACHINE WITH A 2ML AMPOULE FORMAT MACHINE IN VERY GOOD CONDITION

#### FINISHED, REVISED AND TESTED MACHINERY WITH THE FORMAT IT HAS AT THIS MOMENT (WE HAVE THE DOCUMENTATION OF THIS EQUIP