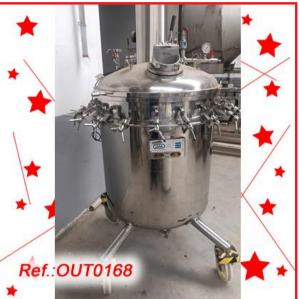

URE REACTOR WITH MARINE AGITATION, PRESSURE LID WITH CLAMPS, VIEWHOLE, SEVERAL INLETS ON TOP LID, GRIP HANDLE, COUNTERWEIGHT ON LID TO EASE LID OPENING AND SUPPORT LEGS REACTOR IN GOOD CONDITION REACTOR READY FOR IMMEDIATE EXPEDITION

### REVISED AND TESTED MACHINERY (WE DON'T HAVE ANY DOCUMENTATION OF THIS EQUIPMENT)







STAINLESS STEEL "M.J. ANDRÉS" 500 LITRE APPROX. PRESSURE REACTOR WITH MARINE AGITATION, PRESSURE LID WITH CLAMPS, STEAM PRESSURE GAUGE, MANHOLE WITH VIEWHOLE, SEVERAL INLETS ON TOP LID, MOTOR ENCLOSED IN STAINLESS STEEL SAFETY CANBINET, COUNTERWEIGHT ON LID TO EASE LID OPENING, GRIP HANDLE AND SUPPORT LEGS WITH WHEELS

MACHINE IN GOOD CONDITION REACTOR READY FOR IMMEDIATE EXPEDITION

### REVISED AND TESTED MACHINERY (WE HAVE THE DOCUMENTATION OF THIS EQUIPMENT)

















Ref. OUTO172















1.350 LITRE APPROX. STAINLESS STEEL STORAGE TANK WITH MANHOLE WITH CLAMPS AND COUNTERWEIGHT FOR EASY ELEVATION OF LID, EXTERNAL VIEW GLASS, SEVERAL UPPER INLETS WITH AIR VENTING AND PRESSURE GAUGE, LOWER SIDE OUTLET AND SUPPORT STRUCTURE WITH LEGS FOR EASY MOVING. 2 TANKS AVAILABLE - OUTLET PRICE SPECIFIED IS PER TANK TANKS IN VERY GOOD CONDITION

#### REVISED AND TESTED MACHINERY (WE DON'T HAVE ANY DOCUMENTATION OF THIS EQUIPMENT)









SA,S.L.







1.320 LITRE APPROX. STAINLESS STEEL STORAGE TANK WITH MANHOLE WITH CLAMPS, EXTERNAL VIEW GLASS, SEVERAL UPPER INLETS WITH AIR VENTING AND PRESSURE GAUGE, LOWER SIDE OUTLET AND SUPPORT STRUCTURE WITH LEGS FOR EASY MOVING. 2 TANKS AVAILABLE - OUTLET PRICE SPECIFIED IS PER TANK TANKS IN VERY GOOD CONDITI