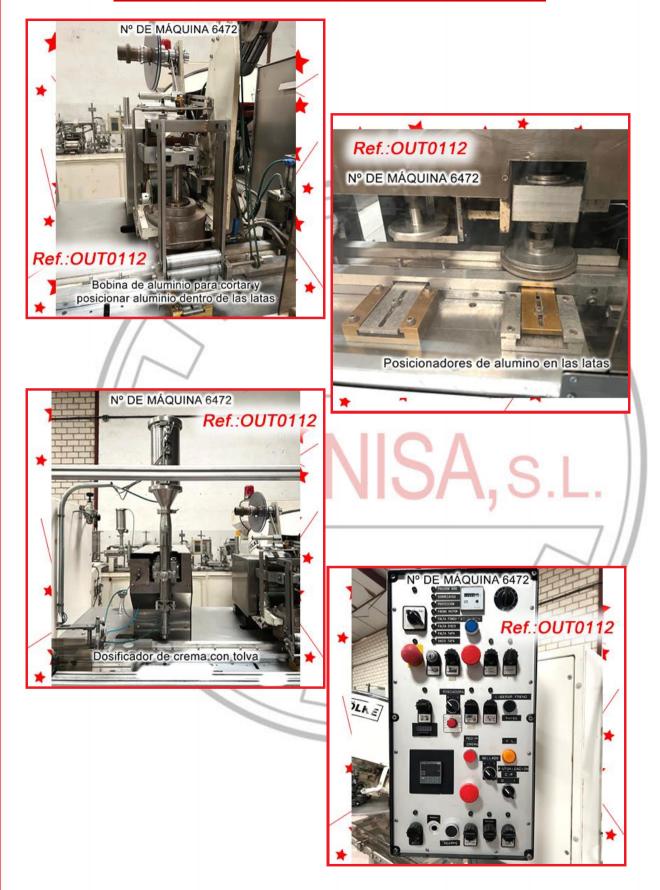

#### Location map and GPS coordinates on last page

CEFENISA, S.L. Tel.: (+034) 918 844 136 eMail.: comercial@grupocefenisa.com

| COMPLETE (No. 6471) FILLING - CLOSING - GROUPING - RETRACTING LINE       10         FOR TINS WITH PACKING MACHINE - (OUTOIT1)       14         COMPLETE (No. 6472) FILLING AND CLOSING LINE FOR TINS WITH       14         PACKING MACHINE - (OUTOIT2)       11         "IMA" C-60 BLISTER AND PACKAGING LINE FOR FORMING - FILLING -<br>SEALING AND CUTTING OF PVC-ALUMINUM BLISTERS - (OUT0026)       18         "BOSCH" BLISTER AND PACKAGING LINE - (OUT0058)       20         "UHLMANN" UPS-200 BLISTER MACHINE FOR BLISTER FORMING, SEALING       22         AND CUTTING WITH "HAPAMATIC" PRINTER - (OUT0076)       24         "FAMAR" RM-200 BLISTER MACHINE FOR PVC-ALUMINUM BLISTERS WITH       25         AUTOMATIC LOAD - (OUT0030)       27         "UHLMANN" UPS-300 BLISTER MACHINE WITH UNIVERSAL LOADER,<br>PRESENCE DETECTORS WITH PROBES - (OUT0077)       30         "UUHLMANN" UPS-300 BLISTER MACHINE WITH UNIVERSAL LOADER,<br>PRESENCE DETECTORS WITH PROBES - (OUT0077)       30         "UUTING BLISTER MACHINE WITH ONE FORMAT AS IN STOCK - (OUT0161)       30         "UULTWAC" M-860 THERMOFORMING AND SEALING - CUTTING<br>BLISTER MACHINE FOR MANUFACTURE OF PVC - ALUMINUM BLISTERS -<br>(OUT0062)       32         "WULTWAC" M-860 THERMOFORMING MACHINE - (OUT0047)       34         "ULMA" MODEL TF-2000 THERMOFORMING AND SEALING MACHINE WITH       36         THE FORMAT THAS AT THIS MOMENT - (OUT0074)       34         "WULMA" MODEL RT-220 THERMO                                                                                                                                                                                                                                                                                                                                                                                                                                                                                                 |                                                                    |      |
|---------------------------------------------------------------------------------------------------------------------------------------------------------------------------------------------------------------------------------------------------------------------------------------------------------------------------------------------------------------------------------------------------------------------------------------------------------------------------------------------------------------------------------------------------------------------------------------------------------------------------------------------------------------------------------------------------------------------------------------------------------------------------------------------------------------------------------------------------------------------------------------------------------------------------------------------------------------------------------------------------------------------------------------------------------------------------------------------------------------------------------------------------------------------------------------------------------------------------------------------------------------------------------------------------------------------------------------------------------------------------------------------------------------------------------------------------------------------------------------------------------------------------------------------------------------------------------------------------------------------------------------------------------------------------------------------------------------------------------------------------------------------------------------------------------------------------------------------------------------------------------------------------------------------------------------------------------------------------------------------|--------------------------------------------------------------------|------|
| PACKING MACHINE - (OUT0112)       11         "IMA" C-60 BLISTER AND PACKAGING LINE FOR FORMING - FILLING -       18         SEALING AND CUTTING OF PVC-ALUMINUM BLISTERS - (OUT0026)       20         "UHLMANN" UPS-200 BLISTER MACHINE FOR BLISTER FORMING, SEALING       22         "UHLMANN" UPS-200 BLISTER MACHINE FOR BLISTER FORMING, SEALING       22         "UHLMANN" UPS-200 BLISTER MACHINE FOR PVC-ALUMINUM BLISTERS WITH       25         AUTOMATIC LOAD - (OUT0030)       27         "UHLMANN" UPS-300 BLISTER MACHINE WITH UNIVERSAL LOADER,       27         "RESENCE DETECTORS WITH PROBES - (OUT0077)       36         "SERVAC - HOFLIGER + KARG' 80 FORMING - FILLING - SEALING - CUTTING BLISTER MACHINE WITH ONE FORMAT AS IN STOCK - (OUT0161)       30         "UHLMANN" MODEL UPS-200 FORMING - FILLING - SEALING - CUTTING BLISTER MACHINE WITH ONE FORMAT AS IN STOCK - (OUT0047)       34         "ULMAC' M-860 THERMOFORMING MACHINE - (OUT0047)       34         "ULMA" MODEL IF-2000 THERMOFORMING AND SEALING MACHINE WITH       36         "HE FORMAT IT HAS AT THIS MOMENT - (OUT0074)       34         "ULMA" MODEL RT-224 TWENTY FOUR STATION TABLET PRESSES - (OUT0091)       39         "KILIAN" MODEL RT-224 TWENTY FOUR STATION TABLET PRESS WITH       42         FREE FALL PRODUCT LOADER - (OUT0099)       43         "KILIAN" MODEL RT-224 TWENTY FOUR STATION TABLET PRESS (OUT0091)       39                                                                                                                                                                                                                                                                                                                                                                                                                                                                                                                                                  |                                                                    | 10   |
| INSTRUCTION       Sealing and Cutting of PVC-ALUMINUM BLISTERS (OUT0026)         "BÖSCH" BLISTER AND PACKAGING LINE - (OUT0058)       20         "UHLMANN" UPS-200 BLISTER MACHINE FOR BLISTER FORMING, SEALING       22         AND CUTTING WITH "HAPAMATIC" PRINTER - (OUT0076)       22         "FAMAR" RM-200 BLISTER MACHINE FOR PVC-ALUMINUM BLISTERS WITH       25         AUTOMATIC LOAD - (OUT0030)       27         "UHLMANN" UPS-300 BLISTER MACHINE WITH UNIVERSAL LOADER, PRESENCE DETECTORS WITH PROBES - (OUT0077)       30         "UHLMANN" MODEL UPS-200 FORMING - FILLING - SEALING - CUTTING BLISTER MACHINE WITH ONE FORMAT AS IN STOCK - (OUT0161)       30         "UHLMANN" MODEL UPS-200 FORMING - FILLING - SEALING - CUTTING BLISTER MACHINE FOR MANUFACTURE OF PVC - ALUMINUM BLISTERS - (OUT0162)       32         "MULTIVAC" M-860 THERMOFORMING MACHINE - (OUT0047)       34         "ULMA" MODEL TF-2000 THERMOFORMING AND SEALING MACHINE WITH       36         THE FORMAT IT HAS AT THIS MOMENT - (OUT0074)       34         "KLIAN" MODEL RU-D TWENTY STATION TABLET PRESSES - (OUT0091)       39         "KLILAN" MODEL RU-D TWENTY STATION TABLET PRESSES - (OUT0091)       34         "KLILAN" MODEL RU-D TWENTY STATION TABLET PRESSES - (OUT0091)       34         "KLILAN" MODEL RU-D TWENTY STATION TABLET PRESSES - (OUT0091)       39         "KLILAN" MODEL RU-D TWENTY STATION TABLET PRESSES - (OUT0091)       34         "KL                                                                                                                                                                                                                                                                                                                                                                                                                                                                                                                |                                                                    | 14   |
| "UHLMANN" UPS-200 BLISTER MACHINE FOR BLISTER FORMING, SEALING       22         "UHLMANN" UPS-200 BLISTER MACHINE FOR PVC-ALUMINUM BLISTERS WITH       25         AUTOMATIC LOAD - (OUT0030)       27         "FAMAR" RM-200 BLISTER MACHINE FOR PVC-ALUMINUM BLISTERS WITH       25         AUTOMATIC LOAD - (OUT0030)       27         "UHLMANN" UPS-300 BLISTER MACHINE WITH UNIVERSAL LOADER,<br>PRESENCE DETECTORS WITH PROBES - (OUT0077)       27         "SERVAC - HOFLIGER + KARG" 80 FORMING - FILLING - SEALING -<br>CUTTING BLISTER MACHINE WITH ONE FORMAT AS IN STOCK - (OUT0161)       30         "UHLMANN" MODEL UPS-200 FORMING - FILLING - SEALING - CUTTING<br>BLISTER MACHINE FOR MANUFACTURE OF PVC - ALUMINUM BLISTERS -<br>(OUT0162)       32         "MULTIVAC" M-860 THERMOFORMING MACHINE - (OUT0047)       34         "ULMA" MODEL TF-2000 THERMOFORMING AND SEALING MACHINE WITH<br>THE FORMAT IT HAS AT THIS MOMENT - (OUT0074)       36         "ELTON-PACK" STAINLESS STEEL THERMOFORMING AND SEALING<br>MACHINE WITH ONE FORMAT AS IN STOCK - (OUT0025)       38         "KILIAN" MODEL RU-D TWENTY STATION TABLET PRESSES - (OUT0091)       39         "KILIAN" MODEL RU-224 TWENTY FOUR STATION TABLET PRESS WITH<br>FREE FALL PRODUCT LOADER - (OUT0099)       47         "ZANASI" MODEL AZ-60 HARD GELATIN CAPSULE FILLING AND CLOSING<br>MACHINE - (OUT0056)       43         "MACHINE - (OUT0056)       43         "MACHINE - (OUT0056)       43         "MACHINE WITH FORMATS FOR POWDER NOS "O"                                                                                                                                                                                                                                                                                                                                                                                                                                                     |                                                                    | 18   |
| AND CUTTING WITH "HAPAMATIC" PRINTER - (OUT0076) "FAMAR" RM-200 BLISTER MACHINE FOR PVC-ALUMINUM BLISTERS WITH AUTOMATIC LOAD - (OUT0030) "UHLMANN" UPS-300 BLISTER MACHINE WITH UNIVERSAL LOADER, PRESENCE DETECTORS WITH PROBES - (OUT0077) "SERVAC - HOFLIGER + KARG" 80 FORMING - FILLING - SEALING - CUTTING BLISTER MACHINE WITH ONE FORMAT AS IN STOCK - (OUT0161) "UHLMANN" MODEL UPS-200 FORMING - FILLING - SEALING - CUTTING BLISTER MACHINE FOR MANUFACTURE OF PVC - ALUMINUM BLISTERS - (OUT0162) "MULTIVAC" M-860 THERMOFORMING MACHINE - (OUT0047) "ULMA" MODEL TF-2000 THERMOFORMING AND SEALING MACHINE WITH AGE THE FORMAT IT HAS AT THIS MOMENT - (OUT0074) "ELTON-PACK" STAINLESS STEEL THERMOFORMING AND SEALING MACHINE WITH ONE FORMAT AS IN STOCK - (OUT0025) "KILIAN" MODEL RU-D TWENTY STATION TABLET PRESSES - (OUT0091) "KILIAN" MODEL AZ-60 HARD GELATIN CAPSULE FILLING AND CLOSING MACHINE - (OUT0056) "MG2 FUTURA" CAPSULE FILLING AND CLOSING MACHINE WITH FORMATS FOR POWDER Nos "0", "1" AND "3" - (OUT0008) "MG2 FUTURA" CAPSULE FILLING AND CLOSING MACHINE WITH TWO FORMATS FOR POWDER NOS "0", "1" AND "3" - (OUT0008) "MG2 FUTURA" CAPSULE FILLING AND CLOSING MACHINE FOR PELLETS SO WITH TWO FORMATS FOR POWDER NOS "0", "1" AND "3" - (OUT0008) "MG2 FUTURA" CAPSULE FILLING AND CLOSING MACHINE FOR PELLETS SO WITH TWO FORMATS WITH ITS SET OF ASPIRATORS - (OUT0017) "IMA - ZANASI" Z-5000-R1 HARD GELATIN CAPSULE FILLING AND CLOSING MACHINE WITH FORMATS FOR POWDER NOS "0", "1" AND "3" - (OUT0008) "MG2 FUTURA" CAPSULE FILLING AND CLOSING MACHINE FOR PELLETS SO WITH TWO FORMATS WITH ITS SET OF ASPIRATORS - (OUT0017) "IMA - ZANASI" Z-40 CAPSULE FILLING AND CLOSING MACHINE FOR FELLETS WITH CAPSULE FORMAT NO. "0" - (OUT0020) "KING" AUTOMATIC TABLET - PILL - CAPSULE COUNTING LINE - (OUT0051) "KING" AUTOMATIC TABLET - PILL - CAPSULE COUNTING LINE - (OUT0051) "KORONI" POWDER AUGER HEAD FILLING AND CLOSING MACHINE - SO | "BÖSCH" BLISTER AND PACKAGING LINE - (OUT0058)                     | 20   |
| AUTOMATIC LOAD - (OUT0030)       27         "UHLMANN" UPS-300 BLISTER MACHINE WITH UNIVERSAL LOADER,<br>PRESENCE DETECTORS WITH PROBES - (OUT0077)       27         "SERVAC - HOFLIGER + KARG" 80 FORMING - FILLING - SEALING -<br>CUTTING BLISTER MACHINE WITH ONE FORMAT AS IN STOCK - (OUT0161)       30         "UHLMANN" MODEL UPS-200 FORMING - FILLING - SEALING - CUTTING<br>BLISTER MACHINE FOR MANUFACTURE OF PVC - ALUMINUM BLISTERS -<br>(OUT0162)       32         "MULTIVAC" M-860 THERMOFORMING MACHINE - (OUT0047)       34         "ULMA" MODEL TF-2000 THERMOFORMING AND SEALING MACHINE WITH<br>THE FORMAT IT HAS AT THIS MOMENT - (OUT0074)       36         "ELTON-PACK" STAINLESS STEEL THERMOFORMING AND SEALING<br>MACHINE WITH ONE FORMAT AS IN STOCK - (OUT0025)       38         "KILIAN" MODEL RU-D TWENTY STATION TABLET PRESSES - (OUT0091)       39         "KILIAN" MODEL RT-224 TWENTY FOUR STATION TABLET PRESS WITH<br>FREE FALL PRODUCT LOADER - (OUT0099)       42         "ZANASI" MODEL AZ-60 HARD GELATIN CAPSULE FILLING AND CLOSING<br>MACHINE - (OUT0056)       43         "MG2-36" HARD GELATIN CAPSULE FILLING AND CLOSING MACHINE WITH<br>POWDER DOSING HEAD - (OUT0062)       47         "ZANASI" Z-5000-R1 HARD GELATIN CAPSULE FILLING AND CLOSING MACHINE WITH<br>POWDER DOSING HEAD - (OUT0062)       50         "MG2 FUTURA" CAPSULE FILLING AND CLOSING MACHINE FOR PELLETS<br>WITH TWO FORMATS FOR POWDER NOS "0", "1" AND "3" - (OUT0008)       50         "MG2 FUTURA" CAPSULE FILLING AND CLOSING MACHINE FOR<br>PELLETS WITH CAPSULE FORMAT No. "0" - (OUT0020)       58                                                                                                                                                                                                                                                                                                                                                          | · · · · · · · · · · · · · · · · · · ·                              | 22   |
| PRESENCE DETECTORS WITH PROBES - (OUT0077)       ************************************                                                                                                                                                                                                                                                                                                                                                                                                                                                                                                                                                                                                                                                                                                                                                                                                                                                                                                                                                                                                                                                                                                                                                                                                                                                                                                                                                                                                                                                                                                                                                                                                                                                                                                                                                                                                                                                                                                       |                                                                    | 25   |
| CUTTING BLISTER MACHINE WITH ONE FORMAT AS IN STOCK - (OUT0161)         "UHLMANN" MODEL UPS-200 FORMING - FILLING - SEALING - CUTTING<br>BLISTER MACHINE FOR MANUFACTURE OF PVC - ALUMINUM BLISTERS -<br>(OUT0162)       32         "MULTIVAC" M-860 THERMOFORMING MACHINE - (OUT0047)       34         "ULMA" MODEL TF-2000 THERMOFORMING AND SEALING MACHINE WITH<br>THE FORMAT IT HAS AT THIS MOMENT - (OUT0074)       36         "ELTON-PACK" STAINLESS STEEL THERMOFORMING AND SEALING<br>MACHINE WITH ONE FORMAT AS IN STOCK - (OUT0025)       38         "KILIAN" MODEL RU-D TWENTY STATION TABLET PRESSES - (OUT0091)       39         "KILIAN" MODEL RT-224 TWENTY FOUR STATION TABLET PRESS WITH<br>FREE FALL PRODUCT LOADER - (OUT0099)       42         "ZANASI" MODEL AZ-60 HARD GELATIN CAPSULE FILLING AND CLOSING<br>MACHINE - (OUT0056)       43         "MG2-36" HARD GELATIN CAPSULE FILLING AND CLOSING MACHINE WITH<br>POWDER DOSING HEAD - (OUT0062)       47         "ZANASI" Z-5000-R1 HARD GELATIN CAPSULE FILLING AND CLOSING<br>MACHINE WITH FORMATS FOR POWDER Nos "0", "1" AND "3" - (OUT0008)       49         "MACHINE WITH FORMATS FOR POWDER Nos "0", "1" AND "3" - (OUT0008)       50         "MG2 FUTURA" CAPSULE FILLING AND CLOSING MACHINE FOR<br>PELLETS WITH CAPSULE FORMAT NO. "0" - (OUT0020)       54         "KING" AUTOMATIC TABLET - PILL - CAPSULE COUNTING LINE - (OUT0051)       58         "LONGONI" POWDER AUGER HEAD FILLING AND CLOSING MACHINE -       59                                                                                                                                                                                                                                                                                                                                                                                                                                                                             |                                                                    | 27   |
| BLISTER MACHINE FOR MANUFACTURE OF PVC - ALUMINUM BLISTERS -         "MULTIVAC" M-860 THERMOFORMING MACHINE - (OUT0047)         "MULTIVAC" M-860 THERMOFORMING MACHINE - (OUT0047)         "ULMA" MODEL TF-2000 THERMOFORMING AND SEALING MACHINE WITH         THE FORMAT IT HAS AT THIS MOMENT - (OUT0074)         "ELTON-PACK" STAINLESS STEEL THERMOFORMING AND SEALING         MACHINE WITH ONE FORMAT AS IN STOCK - (OUT0025)         "KILIAN" MODEL RU-D TWENTY STATION TABLET PRESSES - (OUT0091)         "KILIAN" MODEL RT-224 TWENTY FOUR STATION TABLET PRESS WITH         FREE FALL PRODUCT LOADER - (OUT0099)         "ZANASI" MODEL AZ-60 HARD GELATIN CAPSULE FILLING AND CLOSING         "MG2-36" HARD GELATIN CAPSULE FILLING AND CLOSING MACHINE WITH         POWDER DOSING HEAD - (OUT0062)         "ZANASI" Z-5000-R1 HARD GELATIN CAPSULE FILLING AND CLOSING MACHINE WITH         POWDER DOSING HEAD - (OUT0062)         "MG2 FUTURA" CAPSULE FILLING AND CLOSING MACHINE WITH         "MG2 FUTURA" CAPSULE FILLING AND CLOSING MACHINE FOR PELLETS         WITH TWO FORMATS WITH ITS SET OF ASPIRATORS - (OUT0017)         "IMA - ZANASI" AZ-40 CAPSULE FILLING AND CLOSING MACHINE FOR PELLETS         WITH CAPSULE FORMAT No. "0" - (OUT0020)         "KING" AUTOMATIC TABLET - PILL - CAPSULE COUNTING LINE - (OUT0051)         "KING" AUTOMATIC TABLET - PILL - CAPSULE COUNTING LINE - (OUT0051)         "LONGONI" POWDER AUGER HEAD FILLING AND CLOSING MACHINE -                                                                                                                                                                                                                                                                                                                                                                                                                                                                                               |                                                                    | 711  |
| "ULMA" MODEL TF-2000 THERMOFORMING AND SEALING MACHINE WITH       36         "ULMA" MODEL TF-2000 THERMOFORMING AND SEALING MACHINE WITH       36         "ELTON-PACK" STAINLESS STEEL THERMOFORMING AND SEALING       38         MACHINE WITH ONE FORMAT AS IN STOCK - (OUT0025)       39         "KILIAN" MODEL RU-D TWENTY STATION TABLET PRESSES - (OUT0091)       39         "KILIAN" MODEL RU-D TWENTY STATION TABLET PRESSES - (OUT0091)       39         "KILIAN" MODEL RT-224 TWENTY FOUR STATION TABLET PRESS WITH       42         FREE FALL PRODUCT LOADER - (OUT0099)       43         "ZANASI" MODEL AZ-60 HARD GELATIN CAPSULE FILLING AND CLOSING       43         MACHINE - (OUT0056)       47         "MG2-36" HARD GELATIN CAPSULE FILLING AND CLOSING MACHINE WITH POWDER DOSING HEAD - (OUT0062)       47         "ZANASI" Z-5000-R1 HARD GELATIN CAPSULE FILLING AND CLOSING MACHINE WITH FORMATS FOR POWDER Nos "0", "1" AND "3" - (OUT0008)       49         "MG2 FUTURA" CAPSULE FILLING AND CLOSING MACHINE FOR PELLETS       50         WITH TWO FORMATS WITH ITS SET OF ASPIRATORS - (OUT0017)       54         "IMA - ZANASI" AZ-40 CAPSULE FILLING AND CLOSING MACHINE FOR PELLETS WITH CAPSULE FORMAT No. "0" - (OUT0020)       54         "KING" AUTOMATIC TABLET - PILL - CAPSULE COUNTING LINE - (OUT0051)       58         "LONGONI" POWDER AUGER HEAD FILLING AND CLOSING MACHINE -       59                                                                                                                                                                                                                                                                                                                                                                                                                                                                                                                                                            | BLISTER MACHINE FOR MANUFACTURE OF PVC - ALUMINUM BLISTERS -       | 32   |
| THE FORMAT IT HAS AT THIS MOMENT - (OUT0074)       38         "ELTON-PACK" STAINLESS STEEL THERMOFORMING AND SEALING       38         MACHINE WITH ONE FORMAT AS IN STOCK - (OUT0025)       39         "KILIAN" MODEL RU-D TWENTY STATION TABLET PRESSES - (OUT0091)       39         "KILIAN" MODEL RT-224 TWENTY FOUR STATION TABLET PRESSES - (OUT0091)       39         "KILIAN" MODEL RT-224 TWENTY FOUR STATION TABLET PRESS WITH FREE FALL PRODUCT LOADER - (OUT0099)       42         "ZANASI" MODEL AZ-60 HARD GELATIN CAPSULE FILLING AND CLOSING MACHINE WITH FORMATS - (OUT0056)       43         "MG2-36" HARD GELATIN CAPSULE FILLING AND CLOSING MACHINE WITH POWDER DOSING HEAD - (OUT0062)       47         "ZANASI" Z-5000-R1 HARD GELATIN CAPSULE FILLING AND CLOSING MACHINE WITH FORMATS FOR POWDER Nos "0", "1" AND "3" - (OUT0008)       49         "MG2 FUTURA" CAPSULE FILLING AND CLOSING MACHINE FOR PELLETS WITH FORMATS WITH ITS SET OF ASPIRATORS - (OUT0017)       50         "IMA - ZANASI" AZ-40 CAPSULE FILLING AND CLOSING MACHINE FOR PELLETS WITH CAPSULE FORMAT No. "0" - (OUT0020)       54         "KING" AUTOMATIC TABLET - PILL - CAPSULE COUNTING LINE - (OUT0051)       58         "LONGONI" POWDER AUGER HEAD FILLING AND CLOSING MACHINE -       59                                                                                                                                                                                                                                                                                                                                                                                                                                                                                                                                                                                                                                                                                           | "MULTIVAC" M-860 THERMOFORMING MACHINE - (OUT0047)                 | 34   |
| MACHINE WITH ONE FORMAT AS IN STOCK - (OUT0025)         "KILIAN" MODEL RU-D TWENTY STATION TABLET PRESSES - (OUT0091)       39         "KILIAN" MODEL RT-224 TWENTY FOUR STATION TABLET PRESS WITH       42         FREE FALL PRODUCT LOADER - (OUT0099)       43         "ZANASI" MODEL AZ-60 HARD GELATIN CAPSULE FILLING AND CLOSING       43         MACHINE - (OUT0056)       47         "MG2-36" HARD GELATIN CAPSULE FILLING AND CLOSING MACHINE WITH POWDER DOSING HEAD - (OUT0062)       47         "ZANASI" Z-5000-R1 HARD GELATIN CAPSULE FILLING AND CLOSING MACHINE WITH FORMATS FOR POWDER Nos "0", "1" AND "3" - (OUT0008)       49         "MG2 FUTURA" CAPSULE FILLING AND CLOSING MACHINE FOR PELLETS WITH TWO FORMATS WITH ITS SET OF ASPIRATORS - (OUT0017)       50         "IMA - ZANASI" AZ-40 CAPSULE FILLING AND CLOSING MACHINE FOR PELLETS WITH CAPSULE FORMAT No. "0" - (OUT0020)       54         "KING" AUTOMATIC TABLET - PILL - CAPSULE COUNTING LINE - (OUT0051)       58         "LONGONI" POWDER AUGER HEAD FILLING AND CLOSING MACHINE -       59                                                                                                                                                                                                                                                                                                                                                                                                                                                                                                                                                                                                                                                                                                                                                                                                                                                                                                       |                                                                    | 36   |
| "KILLIAN" MODEL RT-224 TWENTY FOUR STATION TABLET PRESS WITH42"KILLIAN" MODEL RT-224 TWENTY FOUR STATION TABLET PRESS WITH42"ZANASI" MODEL AZ-60 HARD GELATIN CAPSULE FILLING AND CLOSING43"ZANASI" MODEL AZ-60 HARD GELATIN CAPSULE FILLING AND CLOSING43"MG2-36" HARD GELATIN CAPSULE FILLING AND CLOSING MACHINE WITH47POWDER DOSING HEAD - (OUT0062)49"ZANASI" Z-5000-R1 HARD GELATIN CAPSULE FILLING AND CLOSING49"MG2 FUTURA" CAPSULE FILLING AND CLOSING MACHINE FOR PELLETS50"MG2 FUTURA" CAPSULE FILLING AND CLOSING MACHINE FOR PELLETS50"IMA - ZANASI" AZ-40 CAPSULE FILLING AND CLOSING MACHINE FOR<br>PELLETS WITH CAPSULE FORMAT No. "0" - (OUT0020)54"KING" AUTOMATIC TABLET - PILL - CAPSULE COUNTING LINE - (OUT0051)58"LONGONI" POWDER AUGER HEAD FILLING AND CLOSING MACHINE -59                                                                                                                                                                                                                                                                                                                                                                                                                                                                                                                                                                                                                                                                                                                                                                                                                                                                                                                                                                                                                                                                                                                                                                                         |                                                                    | - 38 |
| FREE FALL PRODUCT LOADER - (OUT0099)"ZANASI" MODEL AZ-60 HARD GELATIN CAPSULE FILLING AND CLOSING43"MG2-36" HARD GELATIN CAPSULE FILLING AND CLOSING MACHINE WITH47POWDER DOSING HEAD - (OUT0062)49"ZANASI" Z-5000-R1 HARD GELATIN CAPSULE FILLING AND CLOSING<br>MACHINE WITH FORMATS FOR POWDER Nos "0", "1" AND "3" - (OUT0008)49"MG2 FUTURA" CAPSULE FILLING AND CLOSING MACHINE FOR PELLETS<br>WITH TWO FORMATS WITH ITS SET OF ASPIRATORS - (OUT0017)50"IMA - ZANASI" AZ-40 CAPSULE FILLING AND CLOSING MACHINE FOR<br>PELLETS WITH CAPSULE FORMAT No. "0" - (OUT0020)58"KING" AUTOMATIC TABLET - PILL - CAPSULE COUNTING LINE - (OUT0051)58"LONGONI" POWDER AUGER HEAD FILLING AND CLOSING MACHINE -59                                                                                                                                                                                                                                                                                                                                                                                                                                                                                                                                                                                                                                                                                                                                                                                                                                                                                                                                                                                                                                                                                                                                                                                                                                                                               | "KILIAN" MODEL RU-D TWENTY STATION TABLET PRESSES - (OUT0091)      |      |
| MACHINE - (OUT0056)       47         "MG2-36" HARD GELATIN CAPSULE FILLING AND CLOSING MACHINE WITH<br>POWDER DOSING HEAD - (OUT0062)       47         "ZANASI" Z-5000-R1 HARD GELATIN CAPSULE FILLING AND CLOSING<br>MACHINE WITH FORMATS FOR POWDER Nos "0", "1" AND "3" - (OUT0008)       49         "MG2 FUTURA" CAPSULE FILLING AND CLOSING MACHINE FOR PELLETS<br>WITH TWO FORMATS WITH ITS SET OF ASPIRATORS - (OUT0017)       50         "IMA - ZANASI" AZ-40 CAPSULE FILLING AND CLOSING MACHINE FOR<br>PELLETS WITH CAPSULE FORMAT No. "0" - (OUT0020)       54         "KING" AUTOMATIC TABLET - PILL - CAPSULE COUNTING LINE - (OUT0051)       58         "LONGONI" POWDER AUGER HEAD FILLING AND CLOSING MACHINE -       59                                                                                                                                                                                                                                                                                                                                                                                                                                                                                                                                                                                                                                                                                                                                                                                                                                                                                                                                                                                                                                                                                                                                                                                                                                                    |                                                                    | 42   |
| MO2-00 HIARD GLEATIN GAR GOLE FILLING AND GLOGING MACHINE WITH<br>POWDER DOSING HEAD - (OUT0062)49"ZANASI" Z-5000-R1 HARD GELATIN CAPSULE FILLING AND CLOSING<br>MACHINE WITH FORMATS FOR POWDER Nos "0", "1" AND "3" - (OUT0008)49"MG2 FUTURA" CAPSULE FILLING AND CLOSING MACHINE FOR PELLETS<br>WITH TWO FORMATS WITH ITS SET OF ASPIRATORS - (OUT0017)50"IMA - ZANASI" AZ-40 CAPSULE FILLING AND CLOSING MACHINE FOR<br>PELLETS WITH CAPSULE FORMAT No. "0" - (OUT0020)54"KING" AUTOMATIC TABLET - PILL - CAPSULE COUNTING LINE - (OUT0051)58"LONGONI" POWDER AUGER HEAD FILLING AND CLOSING MACHINE -59                                                                                                                                                                                                                                                                                                                                                                                                                                                                                                                                                                                                                                                                                                                                                                                                                                                                                                                                                                                                                                                                                                                                                                                                                                                                                                                                                                                |                                                                    | 43   |
| MACHINE WITH FORMATS FOR POWDER Nos "0", "1" AND "3" - (OUT0008)         "MG2 FUTURA" CAPSULE FILLING AND CLOSING MACHINE FOR PELLETS         WITH TWO FORMATS WITH ITS SET OF ASPIRATORS - (OUT0017)         "IMA - ZANASI" AZ-40 CAPSULE FILLING AND CLOSING MACHINE FOR PELLETS WITH CAPSULE FORMAT No. "0" - (OUT0020)         "KING" AUTOMATIC TABLET - PILL - CAPSULE COUNTING LINE - (OUT0051)         58         "LONGONI" POWDER AUGER HEAD FILLING AND CLOSING MACHINE -                                                                                                                                                                                                                                                                                                                                                                                                                                                                                                                                                                                                                                                                                                                                                                                                                                                                                                                                                                                                                                                                                                                                                                                                                                                                                                                                                                                                                                                                                                          |                                                                    | 47   |
| WIDE FORMATS WITH ITS SET OF ASPIRATORS - (OUT0017)         "IMA - ZANASI" AZ-40 CAPSULE FILLING AND CLOSING MACHINE FOR         PELLETS WITH CAPSULE FORMAT No. "0" - (OUT0020)         "KING" AUTOMATIC TABLET - PILL - CAPSULE COUNTING LINE - (OUT0051)         58         "LONGONI" POWDER AUGER HEAD FILLING AND CLOSING MACHINE -                                                                                                                                                                                                                                                                                                                                                                                                                                                                                                                                                                                                                                                                                                                                                                                                                                                                                                                                                                                                                                                                                                                                                                                                                                                                                                                                                                                                                                                                                                                                                                                                                                                    |                                                                    | 49   |
| PELLETS WITH CAPSULE FORMAT No. "0" - (OUT0020)"KING" AUTOMATIC TABLET - PILL - CAPSULE COUNTING LINE - (OUT0051)58"LONGONI" POWDER AUGER HEAD FILLING AND CLOSING MACHINE -59                                                                                                                                                                                                                                                                                                                                                                                                                                                                                                                                                                                                                                                                                                                                                                                                                                                                                                                                                                                                                                                                                                                                                                                                                                                                                                                                                                                                                                                                                                                                                                                                                                                                                                                                                                                                              |                                                                    | 50   |
| "LONGONI" POWDER AUGER HEAD FILLING AND CLOSING MACHINE - 59                                                                                                                                                                                                                                                                                                                                                                                                                                                                                                                                                                                                                                                                                                                                                                                                                                                                                                                                                                                                                                                                                                                                                                                                                                                                                                                                                                                                                                                                                                                                                                                                                                                                                                                                                                                                                                                                                                                                |                                                                    | 54   |
|                                                                                                                                                                                                                                                                                                                                                                                                                                                                                                                                                                                                                                                                                                                                                                                                                                                                                                                                                                                                                                                                                                                                                                                                                                                                                                                                                                                                                                                                                                                                                                                                                                                                                                                                                                                                                                                                                                                                                                                             | "KING" AUTOMATIC TABLET - PILL - CAPSULE COUNTING LINE - (OUT0051) | 58   |
|                                                                                                                                                                                                                                                                                                                                                                                                                                                                                                                                                                                                                                                                                                                                                                                                                                                                                                                                                                                                                                                                                                                                                                                                                                                                                                                                                                                                                                                                                                                                                                                                                                                                                                                                                                                                                                                                                                                                                                                             |                                                                    | 59   |