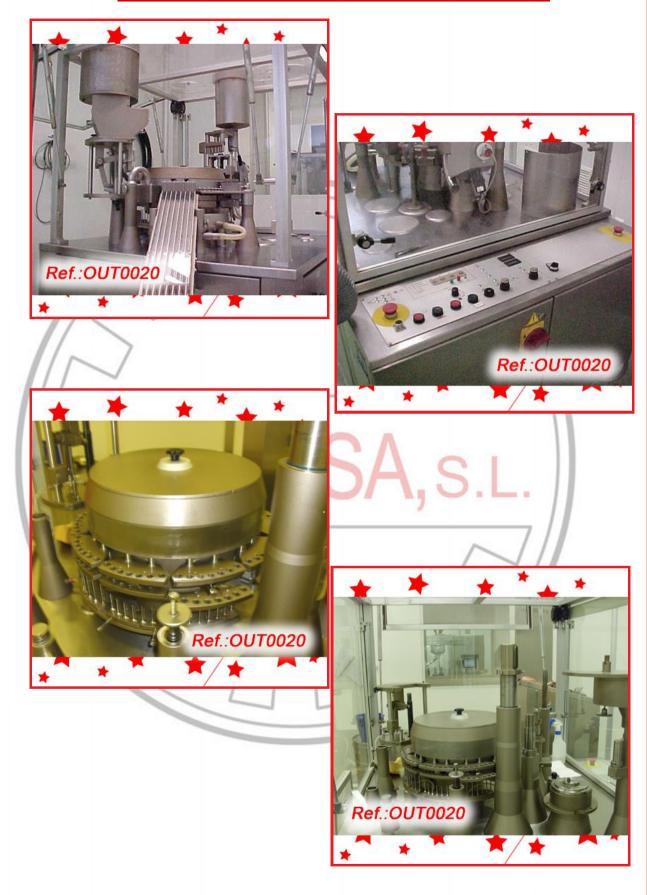

#### "AS IS" STATE MACHINERY WITH THE FORMATS IT HAS AT THIS MOMENT (WE HAVE THE DOCUMENTATION OF THIS EQUIPMENT)

discount

"IMA - ZANASI" AZ-40 CAPSULE FILLING AND CLOSING MACHINE FOR PELLETS WITH CAPSULE FORMATS No. "0" MACHINE IN VERY GOOD CONDITION