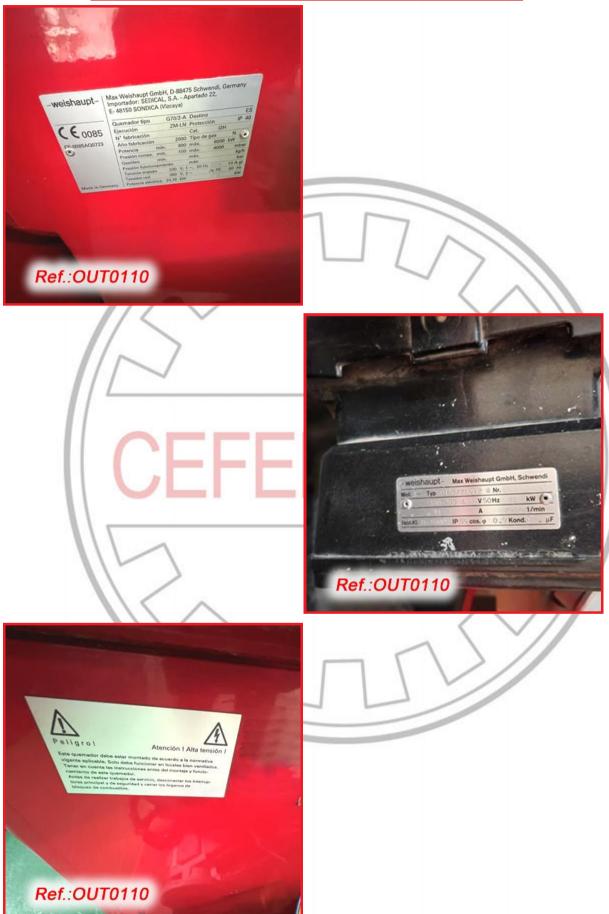

ELEVATOR WITH "BIG-BAG" UNIT. HEIGHT: 5750mm - FORK DIMENSIONS: 820mm X 1040mm - HEAD WIDTH:

REIGHT: 5750mm - FORK DIMENSIONS: 820mm X 1040mm - HEAD WIDTH: 760mm

COLUMN ELEVATOR IN GOOD CONDITION

"AS IS" STATE MACHINERY (WE DON'T HAVE ANY DOCUMENTATION OF THIS EQUIPMENT)



"GLATT LABORTECNIC" STAINLESS STEEL CABIN FOR AIR CLEANING OF PALLETS WITH TWO OPPOSITE OPENING DOORS FOR PASSING THE PALLETS FROM THE SECONDARY ZONE TO THE PRIMARY ZONE. THIS CABIN USES "HEPA" FILTERS EQUIPMENT IN GOOD CONDITION

"AS IS" STATE MACHINERY (WE DON'T HAVE ANY DOCUMENTATION OF THIS EQUIPMENT)











,S.L.





"WEISHAUPT" TYPE G70/2-A BURNER FOR BOILER WITH ITS ELECTRIC CONTROL CABINET EQUIPMENT IN GOOD CONDITION

"AS IS" STATE MACHINERY (WE DON'T HAVE ANY DOCUMENTATION OF THIS EQUIPMENT)



135







"MARCHESINI" MB-420 ALU-PVC BLISTER LINE WITH "MARCHESINI" BA-100 PACKAGING MACHINE WITH

"MARCHESINI" MB-420 ALU-PVC BLISTER FORMING - FILLING - SEALING MACHINE AUTOMATIC TRANSFER UNIT FROM BLISTER TO PACKAGING MACHINE "MARCHESINI" BA-100 FLIP TOP PACKAGING MACHINE WITH ALREADY FOLDED LEAFLET INTRODUCER

#### REVISED AND TESTED MACHINERY WITH THE FORMAT IT HAS AT THIS MOMENT (WE HAVE THE DOCUMENTATION OF THIS EQUIPMENT)











"IMA" C70 BLISTER AND PACKAGING LINE WITH "IMA" WINPACK C70 PVC-ALUMINUM BLISTER MACHINE WITH ARTIFICIAL VISION CAMERA. TRANSFER FROM BLISTER TO "IMA" C70 PACKAGING MACHINE. "IMA" C70 PACKAGING MACHINE WITH LEAFLET FOLDER UNIT AND PRESSURE PATCH MARKER. LINE WITH THE FORMAT IT HAS AT THIS MOMENT MACHINE IN VERY GOOD CONDITION

#### REVISED AND TESTED MACHINE