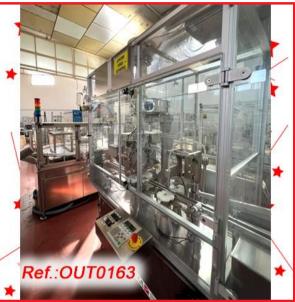

"MASCHINPEX" MANUAL ROLLER TYPE CAPSULE REVISER MACHINE WITH FEEDING HOPPER AND CASTER WHEELS WITH BRAKES REVISER MACHINE IN VERY GOOD CONDITION MACHINE READY FOR IMMEDIATE EXPEDITION

REVISED AND TESTED MACHINERY (WE HAVE THE DOCUMENTATION OF THIS EQUIPMENT)