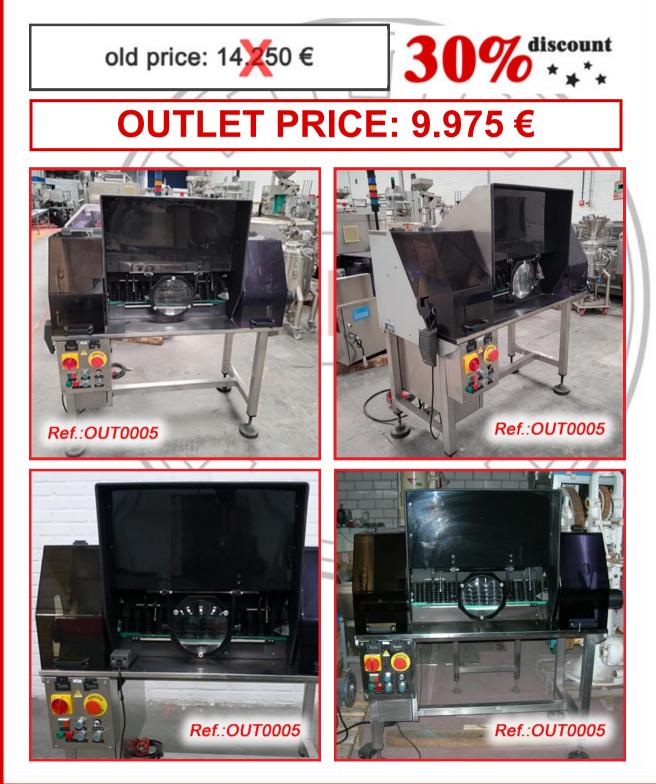

#### REVISED AND TESTED MACHINERY (WE HAVE THE DOCUMENTATION OF THIS EQUIPMENT)

| Ref.:OUTO |          |
|-----------|----------|
|           | <image/> |

A,S.L.

50 LITRE APPROX. "LLEAL" MODEL B-50 "V" TYPE MIXER MIXER IN GOOD CONDITION