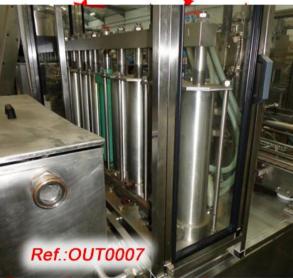

#### "AS IS" STATE MACHINERY WITH THE FORMAT IT HAS AT THIS MOMENT (WE DON'T HAVE ANY DOCUMENTATION OF THIS EQUIPMENT)

"J.ESQUERDA" 8 PISTON AUTOMATIC FILLING AND CLOSING LINE WITH "J.ESQUERDA" MODELO LL-H-8/2000/BS FILLING MACHINE WITH EIGHT UP TO TWO LITRE PISTONS WITH PRODUCT TANK WITH LEVEL INDICATOR,

CONTAINER WITH GIRAFFE TYPE TOP LIFTER, HOPPER WITH VIBRATOR AND SALOMONICAL FOR AUTOMATIC DELIVERY OF TOPS TO AUTOMATIC CLOSING MACHINE

"J.ESQUERDA" AUTOMATIC CLOSING MACHINE WITH STAR, COUNTERSTAR AND SCREW TYPE TOP CLOSING HEAD WITH THE FORMAT IT HAS AT THIS MOMENT

THIS LINE WAS BROUGHT TO OUR PREMISES WORKING IN PRODUCTION

LINE IN GOOD CONDITION