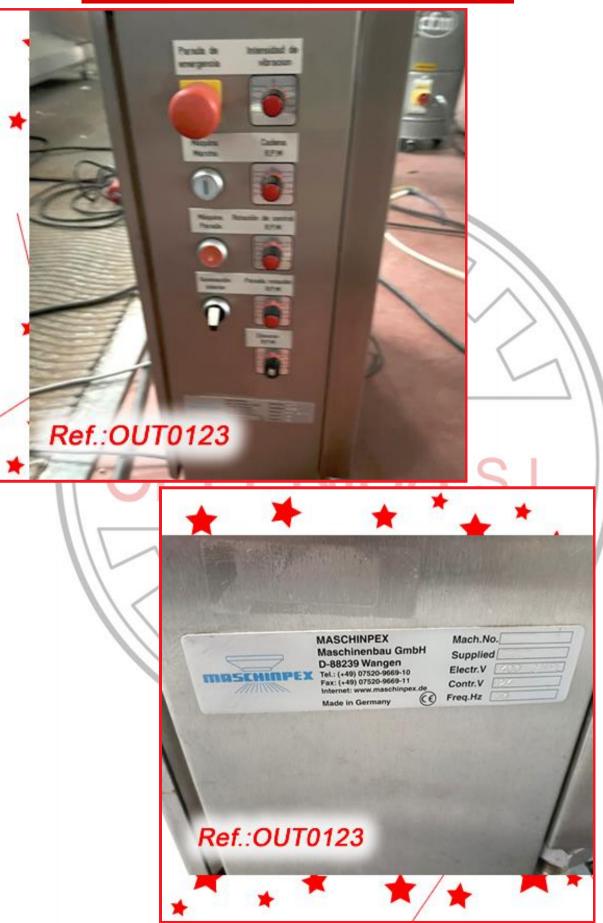

MODEL D-800 TABLET - PILL CLEANER - DEDUSTER EQUIPMENT IN GOOD CONDITION

#### REVISED AND TESTED MACHINERY (WE HAVE THE DOCUMENTATION OF THIS EQUIPMENT)



"ADVANTECH" MODEL D-800 TABLET - PILL CLEANER - DEDUSTER EQUIPMENT IN GOOD CONDITION

#### REVISED AND TESTED MACHINERY (WE HAVE THE DOCUMENTATION OF THIS EQUIPMENT)



"PHARMATECHNOLOGY" MODELO COMBI-750LI TABLET - PILL CLEANER -DEDUSTER WITH METAL DETECTOR EQUIPMENT IN GOOD CONDITION

REVISED AND TESTED MACHINERY (WE HAVE THE DOCUMENTATION OF THIS EQUIPMENT)







"MASCHINPEX" MANUAL ROLLER TYPE CAPSULE REVISER MACHINE WITH FEEDING HOPPER AND CASTER WHEELS WITH BRAKES REVISER MACHINE IN VERY GOOD CONDITION MACHINE READY FOR IMMEDIATE EXPEDITION

REVISED AND TESTED MACHINERY (WE HAVE THE DOCUMENTATION OF THIS EQUIPMENT)















"METTLER-TOLEDO GARVENS" TYPE E-2 DINAMIC INLINE WEIGHING EQUIPMENT FOR BOTTLES AND SACHETS MACHINE IN GOOD CONDITION EQUIPMENT READY FOR IMMEDIATE EXPEDITION

#### REVISED AND TESTED MACHINERY (WE HAVE THE DOCUMENTATION OF THIS EQUIPMENT)



"HERAEUS KENDRO" TYPE UT-6120 LABORATORY OVEN MACHINE IN GOOD CONDITION

#### REVISED AND TESTED MACHINERY (WE DON'T HAVE ANY DOCUMENTATION OF THIS EQUIPMENT)



"MEMMERT" LABORATORY WITH COOLING AND HUMIDITY CONTROL MACHINE IN GOOD CONDITION

#### REVISED AND TESTED MACHINERY (WE DON'T HAVE ANY DOCUMENTATION OF THIS EQUIPMENT)



"RAYNE PALLET INVERTERS, LTD" PALLET INVERTER - EXCHANGER MACHINE MAXIMUM WEIGHT: 2000Kg MACHINE IN VERY GOOD CONDITION

REVISED AND TESTED MACHINERY (WE DON'T HAVE ANY DOCUMENTATION OF THIS EQUIPMENT)



"GMS" BOTTLE - CA