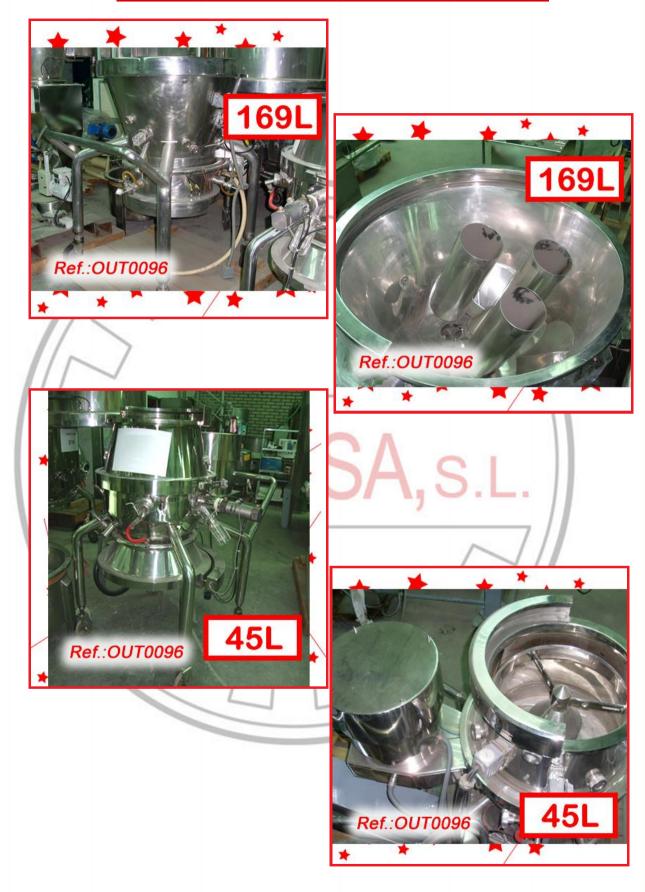

#### REVISED AND TESTED MACHINERY (WE HAVE THE DOCUMENTATION OF THIS EQUIPMENT)

"ROURE VISSOMATIC" SEMIAUTOMATIC AUGER HEAD POWDER FILLING MACHINE MACHINE IN GOOD CONDITION