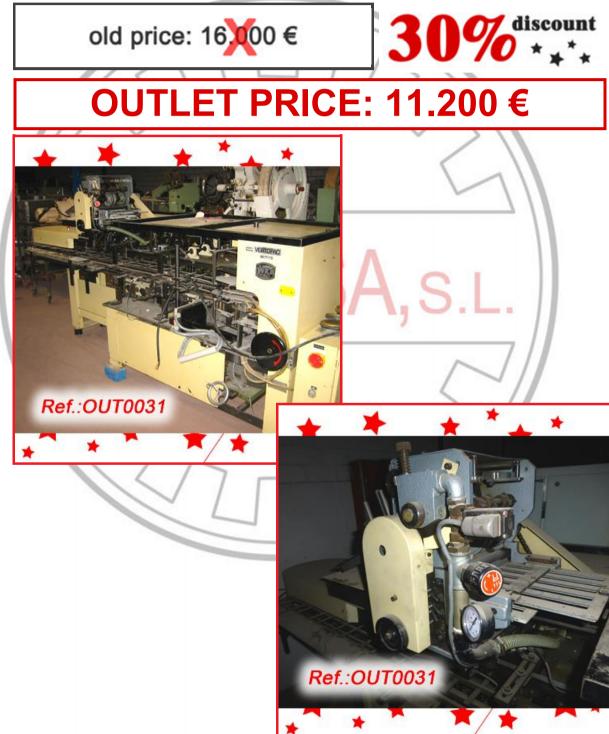

. DE MACHINE (Elucolona) Sparm 197910 Tel. 34 93 570 65 50 Fax 34 93 570 52 56 MASCHINEN - Nº YEAR OF MANUFACTURED ANEE CONSTRUCTION u - mail: enflex @ enflex.es http://www.entlex.es. BALLJAHR ELECTRICAL DATA SPECIFICATIONS ELECTRIQUES / ELEKTRISCHE DATEN 50 3 PHASES 2.5 14MA 3,6 A Hz 400 V SPECIFICATIONS PNEUMATIQUES PNEUMATISCHE DATEN PNEUMATICAL DATA VOLUME DEBIT NOMINAL NENNSAUGVERMOGEN PRESSURE PRESSION DRUCK Nilmin MANUFACTURED IN ACCORDANCE TO CE DIRECTINE INVOLUCEE FARMOLEE CONFORMETEMENT & LA DIRECTIVE DE MACHINES EN HOUSE Ref.:OUT0050



"IWKA VERTOPAC" VERTICAL PACKAGING MACHINE WITH LEAFLET FOLDER UNIT AND THE FORMAT IT HAS AT THIS MOMENT MACHINE IN GOOD CONDITION

#### "AS IS" STATE MACHINERY WITH THE FORMAT IT HAS AT THIS MOMENT (WE HAVE THE DOCUMENTATION OF THIS EQUIPMENT)



"HOFLIGER + KARG – BOSCH" CARTONETA PACKAGING MACHINE WITH LEAFTLET FOLDING UNIT AND ONE FORMAT AS IN STOCK MACHINE IN GOOD CONDITION

#### "AS IS" STATE MACHINERY WITH THE PAINWORK IT HAS AT THIS MOMENT (WE HAVE THE DOCUMENTATION OF THIS EQUIPMENT)

old price: 22,500 €





"CAM" SM-1CX CARTONING MACHINE FOR SEALING OF BOXES WITH ADHESIVE TAPE AND ONE FORMAT AS IN STOCK. MACHINES IN GOOD CONDITION

### "AS IS" STATE MACHINERY (WE HAVE THE DOCUMENTATION OF THIS EQUIPMENT)







"INMAK-POCKET-3" OR "PRB-BSP" CARTONING MACHINE WITH BOX SEALING WITH ADHESIVE TAPE 5 MACHINES AVAILABLE - OUTLET PRICE SPECIFIED IS PER MACHINE MACHINES IN GOOD CONDITION

#### "AS IS" STATE MACHINERY WITH THE FORMAT IT HAS AT THIS MOMENT (WE HAVE THE DOCUMENTATION OF THIS EQUIPMENT)





# **OUTLET PRICE: 18.90