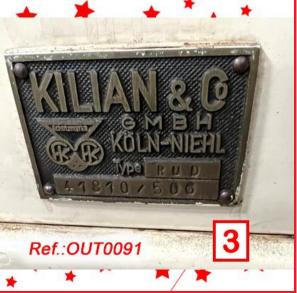

### "AS IS" STATE MACHINERY WITH THE FORMAT IT HAS AT THIS MOMENT (WE HAVE THE DOCUMENTATION OF THIS EQUIPMENT)

"KILIAN" MODEL RU-D TWENTY STATION TABLET PRESS 3 MACHINES AVAILABLE - OUTLET PRICE SPECIFIED IS PER MACHINE TABLET PRESSES IN GOOD CONDITION