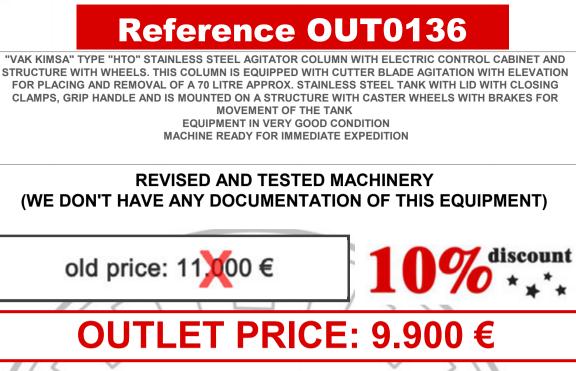

# REVISED AND TESTED MACHINERY (WE DON'T HAVE ANY DOCUMENTATION OF THIS EQUIPMENT)





MIRROR FINISH STAINLESS STEEL "HÜTTLIN" MODEL HMG-250 GRANULATOR WITH STRUCTURE AND ELECTRIC CONTROL CABINET. EQUIPMENT IN VERY GOOD CONDITION

REVISED AND TESTED MACHINERY (WE HAVE THE DOCUMENTATION OF THIS EQUIPMENT)











"LLEAL" 200 LITRE APPROX. GRANULATOR MACHINE WITH INTERNAL BLADE WITH PRONGS GRANULATOR IN VERY GOOD CONDITION

#### FINISHED, REVISED, PAINTED AND TESTED MACHINERY (WE DON'T HAVE ANY DOCUMENTATION OF THIS EQUIPMENT)







"ROMACO ROTOLAB" MODEL V032601 LABORATORY MIXER -GRANULATOR EQUIPMENT EQUIPMENT IN GOOD CONDITION

#### REVISED AND TESTED MACHINERY (WE HAVE THE DOCUMENTATION OF THIS EQUIPMENT)



| Ref.:OUTO |          |
|-----------|----------|
|           | <image/> |











A,S.L.





50 LITRE APPROX. "LLEAL" MODEL B-50 "V" TYPE MIXER MIXER IN GOOD CONDITION

REVISED AND TESTED MACHINERY WITH THE PAINWORK IT HAS AT THIS MOMENT (WE HAVE THE DOCUMENTATION OF THIS EQUIPMENT)





# **OUTLET PRICE: 5.310 €**









"M.J. ANDRÉS" 600 LITRE APPROX. "V" MIXER WITH HERMETIC CLAMP CLOSURES AND VALVE FOR USING IF WANTED A VACUUM PRODUCT LOAD SYSTEM (VAC-U.MAX) MIXER IN GOOD CONDITION

REVISED AND TESTED MACHINERY WITH THE PAINWORK IT HAS AT THIS MOMENT (WE DON'T HAVE ANY DOCUMENTATION OF THIS EQUIPMENT)



"P.PRATT" 50 LITRE APPROX. STAINLESS STEEL "V" MIXER WITH TWO HERMETIC LIDS AND OUTLET WITH VALVE MIXER IN GOOD CONDITION MACHINE READY FOR IMMEDIATE EXPEDITIO

#### REVISED AND TESTED MACHINERY WITH THE PAINWORK IT HAS AT THIS MOMENT (WE HAVE THE DOCUME