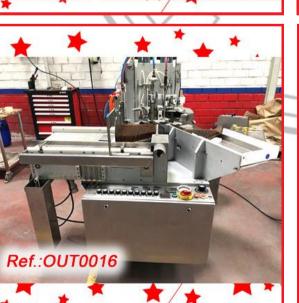

IN CAPSULE FILLING AND CLOSING MACHINE WITH FORMATS Nos. "0" AND "4" MACHINE IN GOOD CONDITION

REVISED AND TESTED MACHINERY (WE HAVE THE DOCUMENTATION OF THIS EQUIPMENT)









,S.L.









"KING" TB4 SEMIAUTOMATIC TABLET - PILL – HARD GELATIN CAPSULE – SOFT GELATIN CAPSULE COUNTING MACHINE. THIS MACHINE COUNTS WITH A CELL DETECTOR COUNTING MACHINE IN GOOD CONDITION

REVISED AND TESTED MACHINERY WITH THE PAINWORK IT HAS AT THIS MOMENT (WE HAVE THE DOCUMENTATION OF THIS EQUIPMENT)



"BAÜSCH + STRÖBEL" AFV-4005 AMPOULE FILLING AND SEALING MACHINE WITH A 2ML AMPOULE FORMAT MACHINE IN VERY GOOD CONDITION

#### FINISHED, REVISED AND TESTED MACHINERY WITH THE FORMAT IT HAS AT THIS MOMENT (WE HAVE THE DOCUMENTATION OF THIS EQUIPMENT)

old price: 29,500 €



## **OUTLET PRICE: 26.550 €**

































"AFINOMAQ" MODEL L.M.B. MONOBLOC BOTTLE FILLING AND CLOSING MACHINE FOR SYRUPS. THIS MACHINE IS EQUIPPED WITH THREE FILLING PISTONS, STAR AND COUNTERSTAR, TOP CLOSING UNIT AND TOUCH SCREEN. THIS MACHINE WOULD GO WITH TWO FORMATS OF 60ml AND 125ml IT HAS AT THIS MOMENT. MACHINE IN VERY GOOD CONDITION

#### REVISED AND TESTED MACHINERY WITH THE FORMATS IT HAS AT THIS MOMENT (WE HAVE THE DOCUMENTATION OF THIS EQUIPMENT)









CE°

2007 3 KW 400V+N

ENCHEDORA

54



# **E**afinomaq

EQUIPAMENTO: MODELO: Nº DE SÉRIE: ANO DE FABRICO: POTENCIA: TENSÃO:

Parque Industrial do Arneiro, Lt-38 2660-456 São Julião do Tojal - PORTUGAL Tel. 351 21 973 73 60 / 68 Fax 351 21 973 73 69 www.afinomaq.com

Ref.:OUT0002

179



"JEF" LIQUID - GEL FILLING MACHINE WITH TWO DOSING