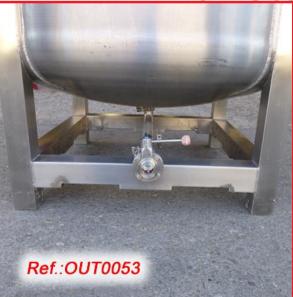

L INLETS ON TOP LID, MOTOR ENCLOSED IN STAINLESS STEEL SAFETY CANBINET, COUNTERWEIGHT ON LID TO EASE LID OPENING, GRIP HANDLE AND SUPPORT LEGS WITH WHEELS

MACHINE IN GOOD CONDITION REACTOR READY FOR IMMEDIATE EXPEDITION

### REVISED AND TESTED MACHINERY (WE HAVE THE DOCUMENTATION OF THIS EQUIPMENT)

















Ref. OUTO172















1.350 LITRE APPROX. STAINLESS STEEL STORAGE TANK WITH MANHOLE WITH CLAMPS AND COUNTERWEIGHT FOR EASY ELEVATION OF LID, EXTERNAL VIEW GLASS, SEVERAL UPPER INLETS WITH AIR VENTING AND PRESSURE GAUGE, LOWER SIDE OUTLET AND SUPPORT STRUCTURE WITH LEGS FOR EASY MOVING. 2 TANKS AVAILABLE - OUTLET PRICE SPECIFIED IS PER TANK TANKS IN VERY GOOD CONDITION

#### REVISED AND TESTED MACHINERY (WE DON'T HAVE ANY DOCUMENTATION OF THIS EQUIPMENT)









SA,S.L.







1.320 LITRE APPROX. STAINLESS STEEL STORAGE TANK WITH MANHOLE WITH CLAMPS, EXTERNAL VIEW GLASS, SEVERAL UPPER INLETS WITH AIR VENTING AND PRESSURE GAUGE, LOWER SIDE OUTLET AND SUPPORT STRUCTURE WITH LEGS FOR EASY MOVING. 2 TANKS AVAILABLE - OUTLET PRICE SPECIFIED IS PER TANK TANKS IN VERY GOOD CONDITION

#### REVISED AND TESTED MACHINERY (WE DON'T HAVE ANY DOCUMENTATION OF THIS EQUIPMENT)





MIRROR FINISH STAINLESS STEEL "HÜTTLIN" MODEL HMG-250 GRANULATOR WITH STRUCTURE AND ELECTRIC CONTROL CABINET. EQUIPMENT IN VERY GOOD CONDITION

REVISED AND TESTED MACHINERY (WE HAVE THE DOCUMENTATION OF THIS EQUIPMENT)











"LLEAL" 200 LITRE APPROX. GRANULATOR MACHINE WITH INTERNAL BLADE WITH PRONGS GRANULATOR IN VERY GOOD CONDITION

#### FINISHED, REVISED, PAINTED AND TESTED MACHINERY (W