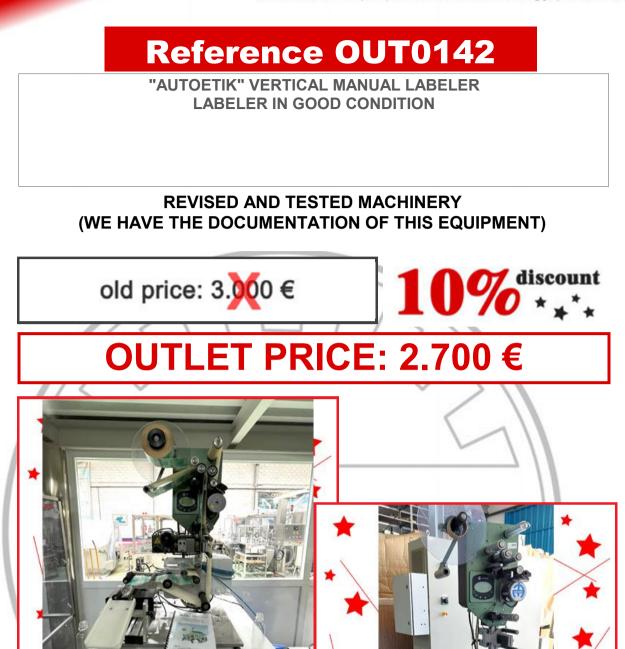

CONDITION

REVISED AND TESTED MACHINERY (WE HAVE THE DOCUMENTATION OF THIS EQUIPMENT)









SA,s.L.



**Reference OUT0103** Ref.:OUT0103 \* F Ref.:OUT0103 Ref.:OUT0103

197

"NERI" MODEL BL-400 TYPE "VTE" TAMPER EVIDENT LABELLING MACHINE WITH THREE LABELLING HEADS. THIS LABELLING MACHINE IS ENCLOSED IN SAFETY GUARD CABINET 2 MACHINES AVAILABLE - OUTLET PRICE SPECIFIED IS PER MACHINE MACHINE IN VERY GOOD CONDITION

### REVISED AND TESTED MACHINERY (WE HAVE THE DOCUMENTATION OF THIS EQUIPMENT)









## Ref.:OUT0137





SCHEMAN

**Outlet April 2024** 

Kg

6

"NERI" MODEL SL-400 TYPE V LABELLING MACHINE WITH UPPER LABELLING HEAD FOR KITS OR BOXES LABELLING MACHINE IN VERY GOOD CONDITION

### REVISED AND TESTED MACHINERY (WE HAVE THE DOCUMENTATION OF THIS EQUIPMENT)





Ref.:OUT0142





Outlet April 2024

Ref.:OUT0142

Ref.:OUT0142

"NERI" MODEL BL-600-S HYBRID SYRINGE LABELLING MACHINE LABELLING MACHINE IN VERY GOOD CONDITION

### REVISED AND TESTED MACHINERY (WE HAVE THE DOCUMENTATION OF THIS EQUIPMENT)









# SA,s.L.







"E. BACHILLER, B" 2.500 LITRE APPROX. STAINLESS STEEL REACTOR WITH CLEANING BUOY, HERMETIC PRESSURE CLOSURE WITH MANHOLE, SEVERAL TOP INLETS, LOWER OUTPUT AND SUPPORT LEGS. REACTOR IN VERY GOOD CONDITION

REVISED AND TESTED MACHINERY (WE DON'T HAVE ANY DOCUMENTATION OF THIS EQUIPMENT)





STAINLESS STEEL 500 LITRE APPROX. PRESSURE REACTOR WITH MARINE AGITATION, PRESSURE LID WITH CLAMPS, VIEWHOLE, SEVERAL INLETS ON TOP LID, GRIP HANDLE, COUNTERWEIGHT ON LID TO EASE LID OPENING AND SUPPORT LEGS REACTOR IN GOOD CONDITION REACTOR READY FOR IMME