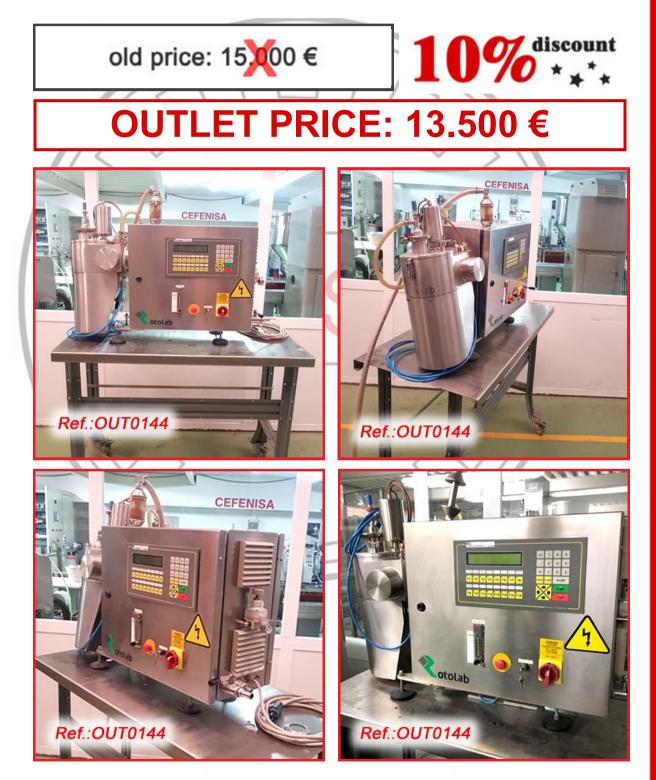

AILABLE - OUTLET PRICE SPECIFIED IS PER TANK TANKS IN VERY GOOD CONDITION

#### REVISED AND TESTED MACHINERY (WE DON'T HAVE ANY DOCUMENTATION OF THIS EQUIPMENT)





MIRROR FINISH STAINLESS STEEL "HÜTTLIN" MODEL HMG-250 GRANULATOR WITH STRUCTURE AND ELECTRIC CONTROL CABINET. EQUIPMENT IN VERY GOOD CONDITION

REVISED AND TESTED MACHINERY (WE HAVE THE DOCUMENTATION OF THIS EQUIPMENT)











"LLEAL" 200 LITRE APPROX. GRANULATOR MACHINE WITH INTERNAL BLADE WITH PRONGS GRANULATOR IN VERY GOOD CONDITION

#### FINISHED, REVISED, PAINTED AND TESTED MACHINERY (WE DON'T HAVE ANY DOCUMENTATION OF THIS EQUIPMENT)







"ROMACO ROTOLAB" MODEL V032601 LABORATORY MIXER -GRANULATOR EQUIPMENT EQUIPMENT IN GOOD CONDITION

#### REVISED AND TESTED MACHINERY (WE HAVE THE DOCUMENTATION OF THIS EQUIPMENT)



| Ref.:OUTO |          |
|-----------|----------|
|           | <image/> |











A,S.L.





50 LITRE APPROX. "LLEAL" MODEL B-50 "V" TYPE MIXER MIXER IN GOOD CONDITION

REVISED AND TESTED MACHINERY WITH THE PAINWORK IT HAS AT THIS MOMENT (WE HAVE THE DOCUMENTATION OF THIS EQUIPMENT)





# **OUTLET PRICE: 5.310 €**









"M.J. ANDRÉS" 600 LITRE APPROX. "V" MIXER WITH HERMETIC CLAMP CLOSURES AND VALVE FOR USING IF WANTED A VACUUM PRODUCT LOAD SYSTEM (VAC-U.MAX) MIXER IN GOOD CONDITION

REVISED AND TESTED MACHINERY WITH THE PAINWORK IT HAS AT THIS MOMENT (WE DON'T HAVE ANY DOCUMENTATION OF THIS EQUIPMENT)



"P.PRATT" 50 LITRE APPROX. STAINLESS STEEL "V" MIXER WITH TWO HERMETIC LIDS AND OUTLET WITH VALVE MIXER IN GOOD CONDITION MACHINE READY FOR IMMEDIATE EXPEDITIO

#### REVISED AN