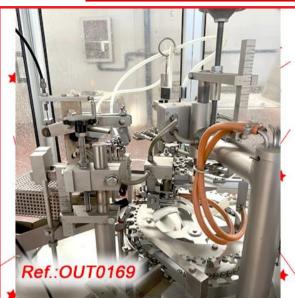

|                                 | CEFENISA, S.L. Tel.: (+034) 918 844 136 eMail.: comercial@gn                                                                             | apoor |
|---------------------------------|------------------------------------------------------------------------------------------------------------------------------------------|-------|
|                                 | RG (BÖSCH)" MODEL GKF-1200 AUTOMATIC HARD<br>ILE FILLING AND CLOSING MACHINE WITH FORMATS Nos.<br>IT0159)                                |       |
| AND CLOSING M                   | CE" MODEL "IN-CAP" HARD GELATIN CAPSULE FILLING<br>IACHINE WITH FOUR CAPSULE FORMATS Nos. "0" – "2" – "3"<br>IER AND PELLETS - (OUT0154) |       |
| -                               | AUTOMATIC TABLET - PILL – HARD GELATIN CAPSULE –<br>CAPSULE COUNTING MACHINE - (OUT0143)                                                 |       |
|                                 | ÖBEL" AFV-4005 AMPOULE FILLING AND SEALING<br>A 2ML AMPOULE FORMAT - (OUT0016)                                                           |       |
|                                 | R-920 AUTOMATIC AMPOULE FILLING AND SEALING<br>ARED WITH A 20ml AMPOULE FORMAT - (OUT0169)                                               |       |
|                                 | DEL L.M.B. MONOBLOC BOTTLE FILLING AND CLOSING<br>YRUPS WITH TWO FORMATS OF 60ml AND 125ml IT HAS<br>IT - (OUT0002)                      |       |
|                                 | EL FILLING MACHINE WITH TWO DOSING PISTONS, ONE<br>50ml FILLING RANGE AND ANOTHER WITH 5ml TO 20ml<br>- (OUT0134)                        |       |
| "ROURE VISSOM<br>MACHINE - (OUT | MATIC" SEMIAUTOMATIC AUGER HEAD POWDER FILLING<br>0157)                                                                                  |       |
|                                 | CA" MODEL CS-A CAPPING MACHINE WITH ALUMINUM<br>NGING HEAD - (OUT0166)                                                                   |       |
| "TECSE" MODEL<br>MACHINE - (OUT | "DP302" SEMIAUTOMATIC AUGER HEAD POWDER FILLING<br>0158)                                                                                 |       |
|                                 | SACHET FORMING - FILLING - SEALING MACHINE FOR<br>HETS WITH LIQUID - GEL - (OUT0145)                                                     |       |
|                                 | IODEL "BA-400" TUCK-TOP PACKAGING MACHINE WITH<br>R UNIT - (OUT0160)                                                                     |       |
| "BAND-ALL" SEM                  | IIAUTOMATIC BANDING MACHINES - (OUT0092)                                                                                                 |       |
| "WOLKE" m600 A<br>(OUT0100)     | ADVANCED BATCH MARKER WITH TRANSPORT BAND -                                                                                              |       |
|                                 | BATCH MARKING LINE MOUNTED ON HINGE TRANSPORT<br>GHT AND WIDTH REGULATION WITH SIDE RAILINGS -                                           |       |
|                                 | L-400 TYPE "VTE" TAMPER EVIDENT LABELLING MACHINE<br>BELLING HEADS - (OUT0137)                                                           |       |
| -                               | L-400 TYPE V LABELLING MACHINE WITH UPPER<br>D FOR KITS OR BOXES - (OUT0101)                                                             |       |
| "AUTOETIK" VER                  | RTICAL MANUAL LABELER - (OUT0142)                                                                                                        |       |
| "NERI" MODEL B                  | L-600-S HYBRID SYRINGE LABELLING MACHINE -                                                                                               |       |