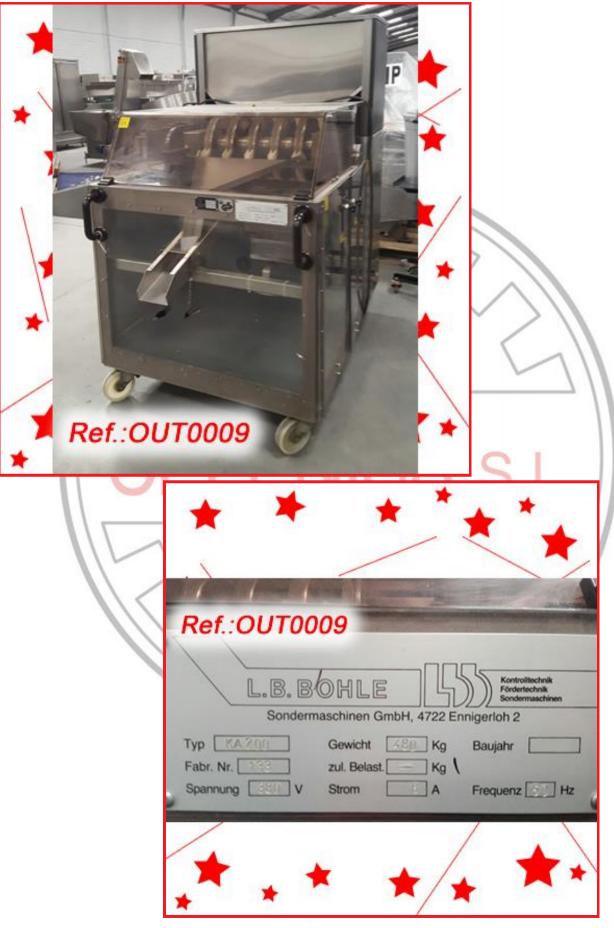

"P.PRATT" 50 LITRE APPROX. STAINLESS STEEL "V" MIXER WITH TWO HERMETIC LIDS AND OUTLET WITH VALVE MIXER IN GOOD CONDITION MACHINE READY FOR IMMEDIATE EXPEDITIO