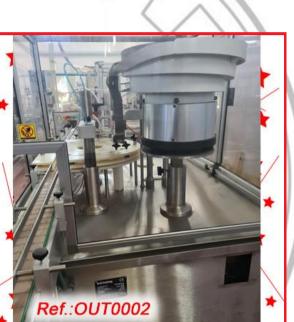

|                                 | CEFENISA, S.L. Tel.: (+034) 918 844 136 eMail.: comercial@gn                                                                             | apoor |
|---------------------------------|------------------------------------------------------------------------------------------------------------------------------------------|-------|
|                                 | RG (BÖSCH)" MODEL GKF-1200 AUTOMATIC HARD<br>ILE FILLING AND CLOSING MACHINE WITH FORMATS Nos.<br>IT0159)                                |       |
| AND CLOSING M                   | CE" MODEL "IN-CAP" HARD GELATIN CAPSULE FILLING<br>IACHINE WITH FOUR CAPSULE FORMATS Nos. "0" – "2" – "3"<br>IER AND PELLETS - (OUT0154) |       |
| -                               | AUTOMATIC TABLET - PILL – HARD GELATIN CAPSULE –<br>CAPSULE COUNTING MACHINE - (OUT0143)                                                 |       |
|                                 | ÖBEL" AFV-4005 AMPOULE FILLING AND SEALING<br>A 2ML AMPOULE FORMAT - (OUT0016)                                                           |       |
|                                 | R-920 AUTOMATIC AMPOULE FILLING AND SEALING<br>ARED WITH A 20ml AMPOULE FORMAT - (OUT0169)                                               |       |
|                                 | DEL L.M.B. MONOBLOC BOTTLE FILLING AND CLOSING<br>YRUPS WITH TWO FORMATS OF 60ml AND 125ml IT HAS<br>IT - (OUT0002)                      |       |
|                                 | EL FILLING MACHINE WITH TWO DOSING PISTONS, ONE<br>50ml FILLING RANGE AND ANOTHER WITH 5ml TO 20ml<br>- (OUT0134)                        |       |
| "ROURE VISSOM<br>MACHINE - (OUT | MATIC" SEMIAUTOMATIC AUGER HEAD POWDER FILLING<br>0157)                                                                                  |       |
|                                 | CA" MODEL CS-A CAPPING MACHINE WITH ALUMINUM<br>NGING HEAD - (OUT0166)                                                                   |       |
| "TECSE" MODEL<br>MACHINE - (OUT | "DP302" SEMIAUTOMATIC AUGER HEAD POWDER FILLING<br>0158)                                                                                 |       |
|                                 | SACHET FORMING - FILLING - SEALING MACHINE FOR<br>HETS WITH LIQUID - GEL - (OUT0145)                                                     |       |
|                                 | IODEL "BA-400" TUCK-TOP PACKAGING MACHINE WITH<br>R UNIT - (OUT0160)                                                                     |       |
| "BAND-ALL" SEM                  | IIAUTOMATIC BANDING MACHINES - (OUT0092)                                                                                                 |       |
| "WOLKE" m600 A<br>(OUT0100)     | ADVANCED BATCH MARKER WITH TRANSPORT BAND -                                                                                              |       |
|                                 | BATCH MARKING LINE MOUNTED ON HINGE TRANSPORT<br>GHT AND WIDTH REGULATION WITH SIDE RAILINGS -                                           |       |
|                                 | L-400 TYPE "VTE" TAMPER EVIDENT LABELLING MACHINE<br>BELLING HEADS - (OUT0137)                                                           |       |
| -                               | L-400 TYPE V LABELLING MACHINE WITH UPPER<br>D FOR KITS OR BOXES - (OUT0101)                                                             |       |
| "AUTOETIK" VER                  | RTICAL MANUAL LABELER - (OUT0142)                                                                                                        |       |
| "NERI" MODEL B                  | L-600-S HYBRID SYRINGE LABELLING MACHINE -                                                                                               |       |