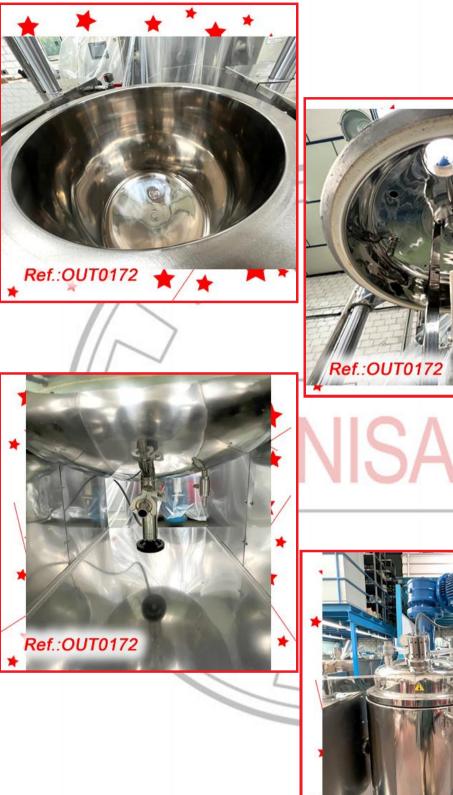

TOR WITH MARINE AGITATION, PRESSURE LID WITH CLAMPS, VIEWHOLE, SEVERAL INLETS ON TOP LID, GRIP HANDLE, COUNTERWEIGHT ON LID TO EASE LID OPENING AND SUPPORT LEGS REACTOR IN GOOD CONDITION REACTOR READY FOR IMMEDIATE EXPEDITION

### REVISED AND TESTED MACHINERY (WE DON'T HAVE ANY DOCUMENTATION OF THIS EQUIPMENT)







STAINLESS STEEL "M.J. ANDRÉS" 500 LITRE APPROX. PRESSURE REACTOR WITH MARINE AGITATION, PRESSURE LID WITH CLAMPS, STEAM PRESSURE GAUGE, MANHOLE WITH VIEWHOLE, SEVERAL INLETS ON TOP LID, MOTOR ENCLOSED IN STAINLESS STEEL SAFETY CANBINET, COUNTERWEIGHT ON LID TO EASE LID OPENING, GRIP HANDLE AND SUPPORT LEGS WITH WHEELS

MACHINE IN GOOD CONDITION REACTOR READY FOR IMMEDIATE EXPEDITION

### REVISED AND TESTED MACHINERY (WE HAVE THE DOCUMENTATION OF THIS EQUIPMENT)

















Ref. OUTO172















1.350 LITRE APPROX. STAINLESS STEEL STORAGE TANK WITH MANHOLE WITH CLAMPS AND COUNTERWEIGHT FOR EASY ELEVATION OF LID, EXTERNAL VIEW GLASS, SEVERAL UPPER INLETS WITH AIR VENTING AND PRESSURE GAUGE, LOWER SIDE OUTLET AND SUPPORT STRUCTURE WITH LEGS FOR EASY MOVING. 2 TANKS AVAILABLE - OUTLET PRICE SPECIFIED IS PER TANK TANKS IN VERY GOOD CONDITION

#### REVISED AND TESTED MACHINERY (WE DON'T HAVE ANY DOCUMENTATION OF THIS EQUIPMENT)









SA,S.L.







1.320 LITRE APPROX. STAINLESS STEEL STORAGE TANK WITH MANHOLE WITH CLAMPS, EXTERNAL VIEW GLASS, SEVERAL UPPER INLETS WITH AIR VENTING AND PRESSURE GAUGE, LOWER SIDE OUTLET AND SUPPORT STRUCTURE WITH LEGS FOR EASY MOVING. 2 TANKS AVAILABLE - OUTLET PRICE SPECIFIED IS PER TANK TANKS IN VERY GOOD CONDITION

####