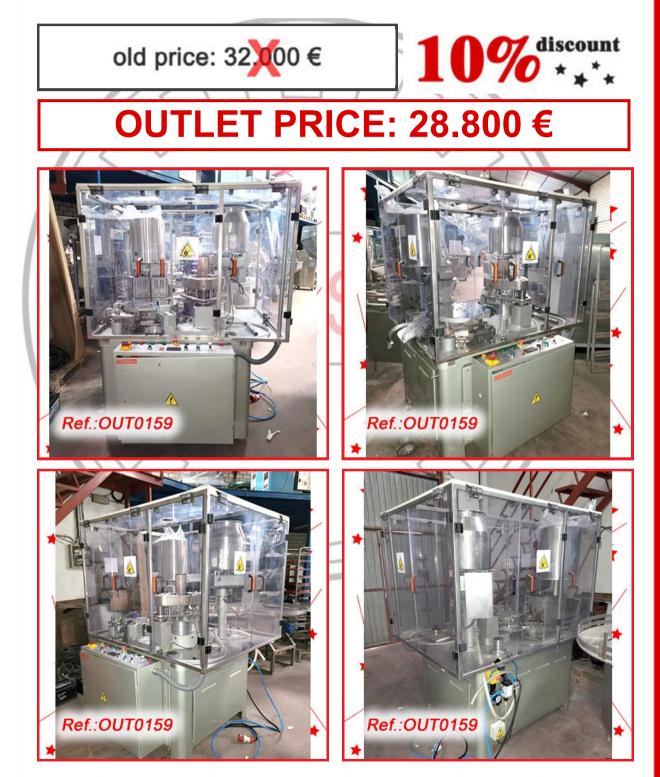

|                                 | CEFENISA, S.L. Tel.: (+034) 918 844 136 eMail.: comercial@gn                                                                             | apoor |
|---------------------------------|------------------------------------------------------------------------------------------------------------------------------------------|-------|
|                                 | RG (BÖSCH)" MODEL GKF-1200 AUTOMATIC HARD<br>ILE FILLING AND CLOSING MACHINE WITH FORMATS Nos.<br>IT0159)                                |       |
| AND CLOSING M                   | CE" MODEL "IN-CAP" HARD GELATIN CAPSULE FILLING<br>IACHINE WITH FOUR CAPSULE FORMATS Nos. "0" – "2" – "3"<br>IER AND PELLETS - (OUT0154) |       |
| -                               | AUTOMATIC TABLET - PILL – HARD GELATIN CAPSULE –<br>CAPSULE COUNTING MACHINE - (OUT0143)                                                 |       |
|                                 | ÖBEL" AFV-4005 AMPOULE FILLING AND SEALING<br>A 2ML AMPOULE FORMAT - (OUT0016)                                                           |       |
|                                 | R-920 AUTOMATIC AMPOULE FILLING AND SEALING<br>ARED WITH A 20ml AMPOULE FORMAT - (OUT0169)                                               |       |
|                                 | DEL L.M.B. MONOBLOC BOTTLE FILLING AND CLOSING<br>YRUPS WITH TWO FORMATS OF 60ml AND 125ml IT HAS<br>IT - (OUT0002)                      |       |
|                                 | EL FILLING MACHINE WITH TWO DOSING PISTONS, ONE<br>50ml FILLING RANGE AND ANOTHER WITH 5ml TO 20ml<br>- (OUT0134)                        |       |
| "ROURE VISSOM<br>MACHINE - (OUT | MATIC" SEMIAUTOMATIC AUGER HEAD POWDER FILLING<br>0157)                                                                                  |       |
|                                 | CA" MODEL CS-A CAPPING MACHINE WITH ALUMINUM<br>NGING HEAD - (OUT0166)                                                                   |       |
| "TECSE" MODEL<br>MACHINE - (OUT | "DP302" SEMIAUTOMATIC AUGER HEAD POWDER FILLING<br>0158)                                                                                 |       |
|                                 | SACHET FORMING - FILLING - SEALING MACHINE FOR<br>HETS WITH LIQUID - GEL - (OUT0145)                                                     |       |
|                                 | IODEL "BA-400" TUCK-TOP PACKAGING MACHINE WITH<br>R UNIT - (OUT0160)                                                                     |       |
| "BAND-ALL" SEM                  | IIAUTOMATIC BANDING MACHINES - (OUT0092)                                                                                                 |       |
| "WOLKE" m600 A<br>(OUT0100)     | ADVANCED BATCH MARKER WITH TRANSPORT BAND -                                                                                              |       |
|                                 | BATCH MARKING LINE MOUNTED ON HINGE TRANSPORT<br>GHT AND WIDTH REGULATION WITH SIDE RAILINGS -                                           |       |
|                                 | L-400 TYPE "VTE" TAMPER EVIDENT LABELLING MACHINE<br>BELLING HEADS - (OUT0137)                                                           |       |
| -                               | L-400 TYPE V LABELLING MACHINE WITH UPPER<br>D FOR KITS OR BOXES - (OUT0101)                                                             |       |
| "AUTOETIK" VER                  | RTICAL MANUAL LABELER - (OUT0142)                                                                                                        |       |
| "NERI" MODEL B                  | L-600-S HYBRID SYRINGE LABELLING MACHINE -                                                                                               |       |