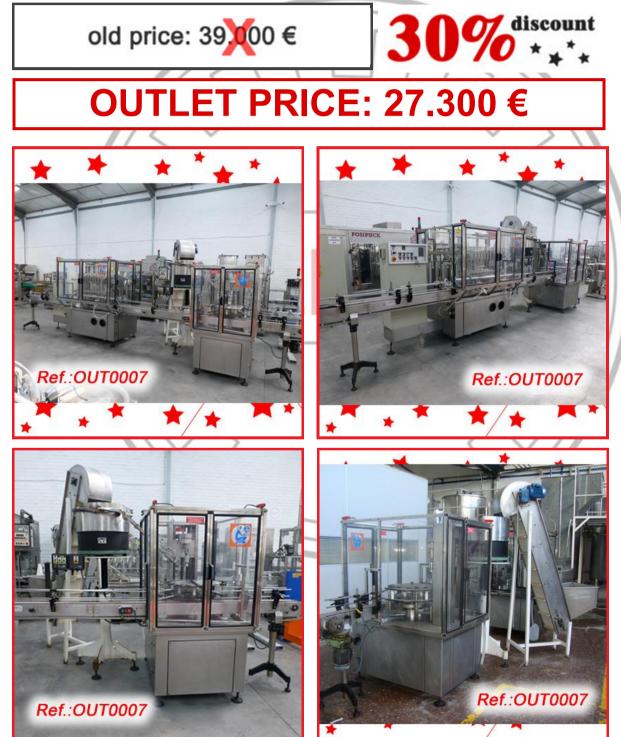

#### "AS IS" STATE MACHINERY WITH THE FORMAT IT HAS AT THIS MOMENT (WE DON'T HAVE ANY DOCUMENTATION OF THIS EQUIPMENT)

"J.ESQUERDA" 8 PISTON AUTOMATIC FILLING AND CLOSING LINE WITH "J.ESQUERDA" MODELO LL-H-8/2000/BS FILLING MACHINE WITH EIGHT UP TO TWO LITRE PISTONS WITH PRODUCT TANK WITH LEVEL INDICATOR,

CONTAINER WITH GIRAFFE TYPE TOP LIFTER, HOPPER WITH VIBRATOR AND SALOMONICAL FOR AUTOMATIC DELIVERY OF TOPS TO AUTOMATIC CLOSING MACHINE

"J.ESQUERDA" AUTOMATIC CLOSING MACHINE WITH STAR, COUNTERSTAR AND SCREW TYPE TOP CLOSING HEAD WITH THE FORMAT IT HAS AT THIS MOMENT

THIS LINE WAS BROUGHT TO OUR PREMISES WORKING IN PRODUCTION

LINE IN GOOD CONDITION