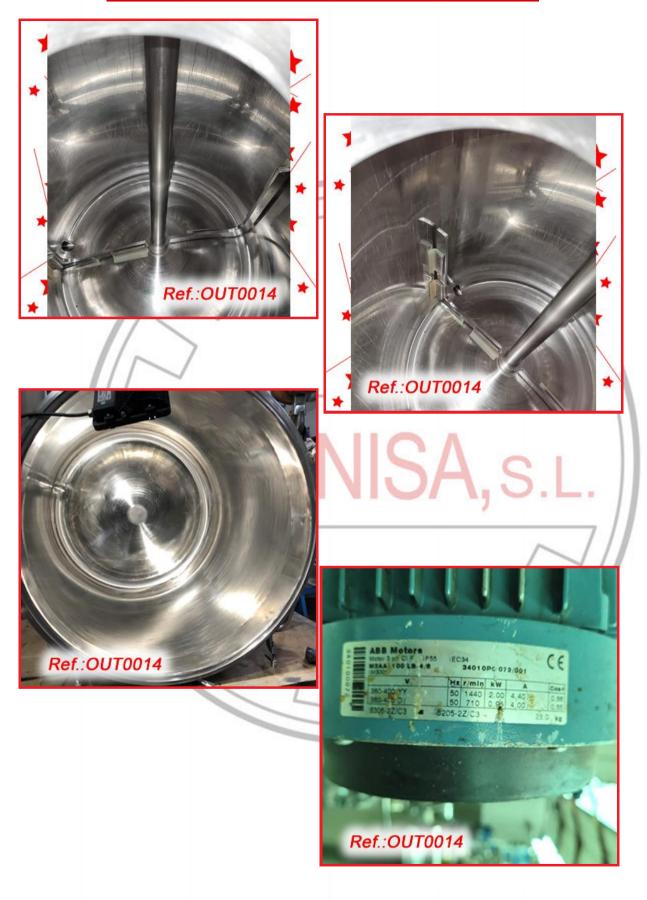

#### REVISED AND TESTED MACHINERY (WE DON'T HAVE ANY DOCUMENTATION OF THIS EQUIPMENT)

MIRROR FINISH STAINLESS STEEL "HÜTTLIN" MODEL HMG-250 GRANULATOR WITH STRUCTURE AND ELECTRIC CONTROL CABINET. EQUIPMENT IN VERY GOOD CONDITION