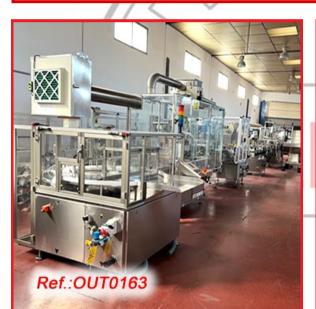

"MASCHINPEX" MANUAL ROLLER TYPE CAPSULE REVISER MACHINE WITH FEEDING HOPPER AND CASTER WHEELS WITH BRAKES REVISER MACHINE IN VERY GOOD CONDITION MACHINE READY FOR IMMEDIATE EXPEDITION

REVISED AND TESTED MACHINERY (WE HAVE THE DOCUMENTATION OF THIS EQUIPMENT)