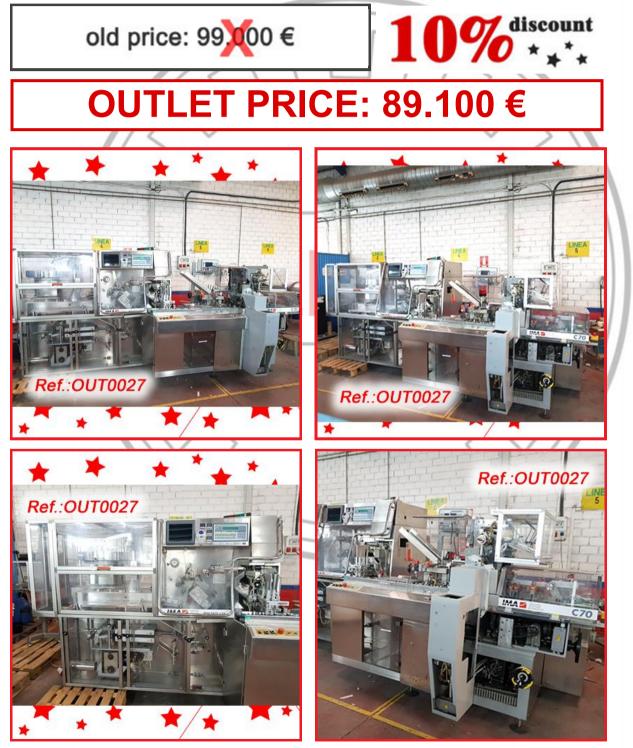

WITH

"MARCHESINI" MB-420 ALU-PVC BLISTER FORMING - FILLING - SEALING MACHINE AUTOMATIC TRANSFER UNIT FROM BLISTER TO PACKAGING MACHINE "MARCHESINI" BA-100 FLIP TOP PACKAGING MACHINE WITH ALREADY FOLDED LEAFLET INTRODUCER

#### REVISED AND TESTED MACHINERY WITH THE FORMAT IT HAS AT THIS MOMENT (WE HAVE THE DOCUMENTATION OF THIS EQUIPMENT)











"IMA" C70 BLISTER AND PACKAGING LINE WITH "IMA" WINPACK C70 PVC-ALUMINUM BLISTER MACHINE WITH ARTIFICIAL VISION CAMERA. TRANSFER FROM BLISTER TO "IMA" C70 PACKAGING MACHINE. "IMA" C70 PACKAGING MACHINE WITH LEAFLET FOLDER UNIT AND PRESSURE PATCH MARKER. LINE WITH THE FORMAT IT HAS AT THIS MOMENT MACHINE IN VERY GOOD CONDITION

#### REVISED AND TESTED MACHINERY WITH THE FORMAT IT HAS AT THIS MOMENT (WE HAVE THE DOCUMENTATION OF THIS EQUIPMENT)







BLISTER LINE WITH AN "IMA" WINPACK TR-135 BLISTER MACHINE FOR PVC-ALUMINUM WITH ARTIFICIAL COMPUTERIZED VISION, A TRANSFER UNIT FOR TRANFER OF BLISTERS FROM BLISTER MACHINE TO PACKAGING MACHINE AND A "FLEXA" PACKAGING MACHINE WITH ALREADY FOLDED LEAFTLET INTRODUCER AND PRESSURE BATCH MARKER. THIS MACHINE WOULD GO WITH THE FORMATS IT HAS AT THIS MOMENT LINE IN VERY GOOD CONDITION

#### FINISHED, REVISED AND TESTED MACHINERY WITH THE FORMATS IT HAS AT THIS MOMENT (WE HAVE THE DOCUMENTATION OF THIS EQUIPMENT)





"MARCHESINI" BLISTER LINE WITH PACKAGING MACHINE WITH A "MARCHESINI" MODEL GAMMA MB-440 BLISTER MACHINE FOR MANUFACTURE OF ALUMINUM - ALUMINUM AND ALUMINUM - PVC BLISTERS, TRANSFER FOR BLISTERS FROM BLISTER MACHINE TO PACKAGING MACHINE AND "MARCHESINI" MODEL BA-400 TUCK-TOP PA