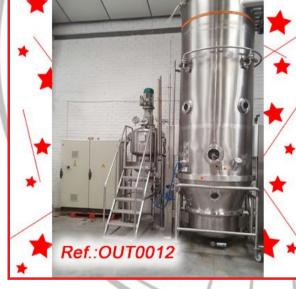

#### REVISED AND TESTED MACHINERY (WE HAVE THE DOCUMENTATION OF THIS EQUIPMENT)

"IMA - ZANASI" AZ-40 CAPSULE FILLING AND CLOSING MACHINE WITH FORMATS FOR PELLETS NUMBERS "0", "1", "2", "3" Y FORMATS FOR POWDER NUMBERS "0", "2" Y "4" MACHINE IN VERY GOOD CONDITION