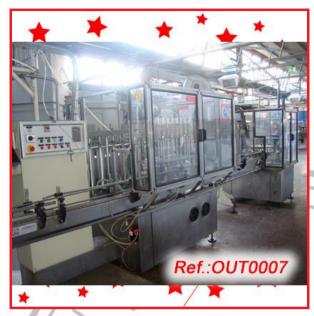

#### "AS IS" STATE MACHINERY WITH THE FORMAT IT HAS AT THIS MOMENT (WE DON'T HAVE ANY DOCUMENTATION OF THIS EQUIPMENT)

"J.ESQUERDA" 8 PISTON AUTOMATIC FILLING AND CLOSING LINE WITH "J.ESQUERDA" MODELO LL-H-8/2000/BS FILLING MACHINE WITH EIGHT UP TO TWO LITRE PISTONS WITH PRODUCT TANK WITH LEVEL INDICATOR,

CONTAINER WITH GIRAFFE TYPE TOP LIFTER, HOPPER WITH VIBRATOR AND SALOMONICAL FOR AUTOMATIC DELIVERY OF TOPS TO AUTOMATIC CLOSING MACHINE

"J.ESQUERDA" AUTOMATIC CLOSING MACHINE WITH STAR, COUNTERSTAR AND SCREW TYPE TOP CLOSING HEAD WITH THE FORMAT IT HAS AT THIS MOMENT

THIS LINE WAS BROUGHT TO OUR PREMISES WORKING IN PRODUCTION

LINE IN GOOD CONDITION