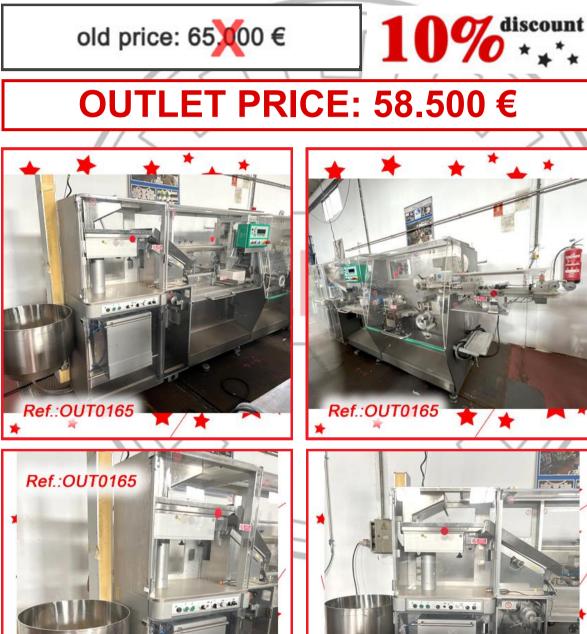

#### REVISED AND TESTED MACHINERY (WE DON'T HAVE ANY DOCUMENTATION OF THIS EQUIPMENT)

"RAYNE PALLET INVERTERS, LTD" PALLET INVERTER - EXCHANGER MACHINE MAXIMUM WEIGHT: 2000Kg MACHINE IN VERY GOOD CONDITION