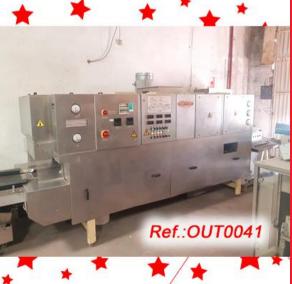

# **OUTLET PRICE: 5.310 €**

Ref.:OUT0131

"E. BACHILLER" STAINLESS STEEL 1.000 LITRE APPROX. BICONICAL MIXER WITH ELECTRIC CONTROL CABINET AND MIXING TIMER. THIS MIXER HAS THE MOTOR AND THE TWO SHAFTS ENCLOSED IN STAINLESS STEEL SAFETY GUARDS MIXER IN VERY GOOD CONDITION MACHINE READY FOR IMMEDIATE EXPEDITION