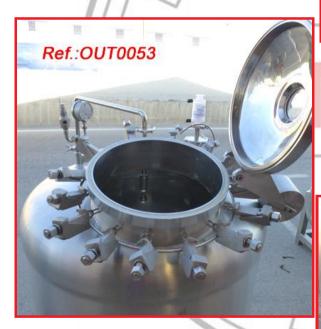

WHOLE, SEVERAL INLETS ON TOP LID, MOTOR ENCLOSED IN STAINLESS STEEL SAFETY CANBINET, COUNTERWEIGHT ON LID TO EASE LID OPENING, GRIP HANDLE AND SUPPORT LEGS WITH WHEELS

MACHINE IN GOOD CONDITION REACTOR READY FOR IMMEDIATE EXPEDITION

### REVISED AND TESTED MACHINERY (WE HAVE THE DOCUMENTATION OF THIS EQUIPMENT)

















Ref. OUTO172















1.350 LITRE APPROX. STAINLESS STEEL STORAGE TANK WITH MANHOLE WITH CLAMPS AND COUNTERWEIGHT FOR EASY ELEVATION OF LID, EXTERNAL VIEW GLASS, SEVERAL UPPER INLETS WITH AIR VENTING AND PRESSURE GAUGE, LOWER SIDE OUTLET AND SUPPORT STRUCTURE WITH LEGS FOR EASY MOVING. 2 TANKS AVAILABLE - OUTLET PRICE SPECIFIED IS PER TANK TANKS IN VERY GOOD CONDITION

#### REVISED AND TESTED MACHINERY (WE DON'T HAVE ANY DOCUMENTATION OF THIS EQUIPMENT)









SA,S.L.







1.320 LITRE APPROX. STAINLESS STEEL STORAGE TANK WITH MANHOLE WITH CLAMPS, EXTERNAL VIEW GLASS, SEVERAL UPPER INLETS WITH AIR VENTING AND PRESSURE GAUGE, LOWER SIDE OUTLET AND SUPPORT STRUCTURE WITH LEGS FOR EASY MOVING. 2 TANKS AVAILABLE - OUTLET PRICE SPECIFIED IS PER TANK TANKS IN VERY GOOD CONDITION

#### REVISED AND TESTED MACHINERY (WE DON'T HAVE ANY DOCUMENTATION OF THIS EQUIPMENT)





MIRROR FINISH STAINLESS STEEL "HÜTTLIN" MODEL HMG-250 GRANULATOR WITH STRUCTURE AND ELECTRIC CONTROL CABINET. EQUIPMENT IN VERY GOOD CONDITION

REVISED AND TESTED MACHINERY (WE HAVE THE DOCUMENTATION OF THIS EQUIPMENT)











"LLEAL" 200 LITRE APPROX. GRANULATOR MACHINE WITH INTERNAL BLADE WITH PRONGS GRANULATOR IN VERY GOOD CONDITION

#### FINISHED, REVISED, PAINTED AND TESTED