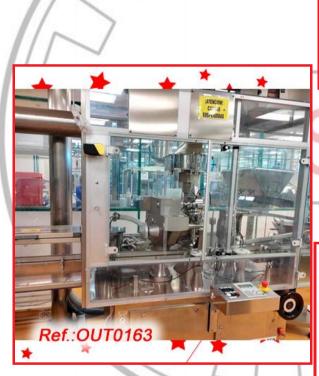

"MASCHINPEX" MANUAL ROLLER TYPE CAPSULE REVISER MACHINE WITH FEEDING HOPPER AND CASTER WHEELS WITH BRAKES REVISER MACHINE IN VERY GOOD CONDITION MACHINE READY FOR IMMEDIATE EXPEDITION

REVISED AND TESTED MACHINERY (WE HAVE THE DOCUMENTATION OF THIS EQUIPMENT)