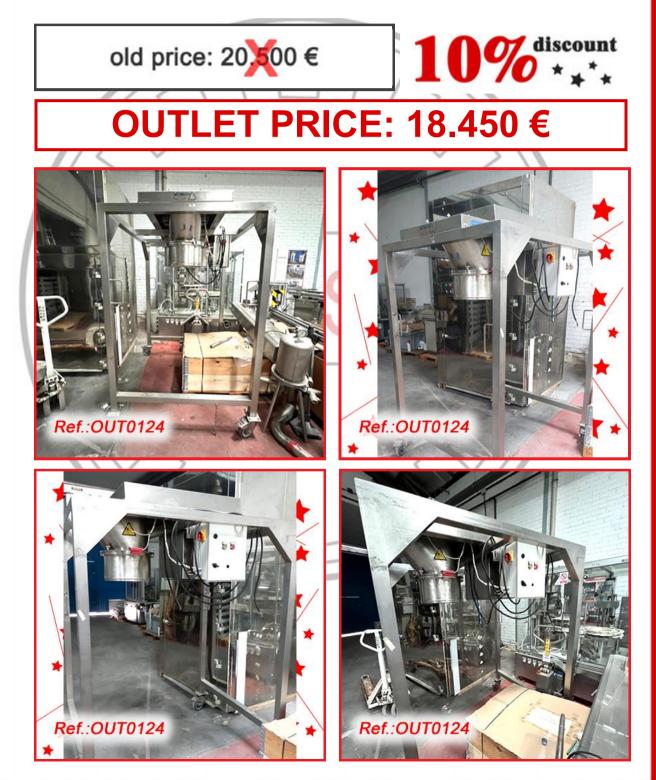

ESS STEEL "V" MIXER WITH SUPPORT LEGS, ELECTRONIC CONTROL PANEL WITH RECIPES, VACUUM PRODUCT LOAD WITH VACUUM PUMP INSIDE ONE OF THE SUPPORT LEGS AND SAFETY GUARDS FOR OPERATION MIXER IN VERY GOOD CONDITION

#### REVISED AND TESTED MACHINERY (WE HAVE THE DOCUMENTATION OF THIS EQUIPMENT)





STAINLESS STEEL 75 LITRE "V" TYPE MIXER WITH STRUCTURE AND SUPPORT LEGS MACHINE IN GOOD CONDITION MIXER READY FOR IMMEDIATE EXPEDITION

REVISED AND TESTED MACHINERY (WE HAVE THE DOCUMENTATION OF THIS EQUIPMENT)



STAINLESS STEEL "QUADRO COMIL" MILL MODEL 196-S WITH ELECTRIC CONTROL CABINET AND STAINLESS STEEL STRUCTURE WITH SUPPORT LEGS WITH CASTER WHEELS WITH BRAKES WITH ONE MESH AS IN STOCK MILL IN VERY GOOD CONDITION

#### REVISED AND TESTED MACHINERY (WE HAVE THE DOCUMENTATION OF THIS EQUIPMENT)







STAINLESS STEEL ""MANESTY FILMIZZ" ATEX MODEL D BLADE AND HAMMER MILL WITH STRUCTURE, SUPPORT LEGS WITH CASTER WHEELS AND ONE MESH AS IN STOCK MILL IN VERY GOOD CONDITION MACHINE READY FOR IMMEDIATE EXPEDITION

#### REVISED AND TESTED MACHINERY (WE HAVE THE DOCUMENTATION OF THIS EQUIPMENT)













"MANESTY ROTORGRAN" MODEL MK-III OSCILATING SIEVE WITH TWO MESHES AS IN STOCK SIEVE MACHINE IN GOOD CONDITION MACHINE READY FOR IMMEDIATE EXPEDITION

#### REVISED AND TESTED MACHINERY WITH THE PAINWORK IT HAS AT THIS MOMENT (WE HAVE THE DOCUMENTATION OF THIS EQUIPMENT)







STAINLESS STEEL "FILTRA VIBRACIÓN, S.L." VIBRATING SIEVE MACHINE WITH THREE INLETS ON THE LID, GRIP HANDLES, CASTER WHEELS AND ONE MESH AS IN STOCK SIEVE MACHINE IN VERY GOOD CONDITION MACHINE READY FOR IMMEDIATE