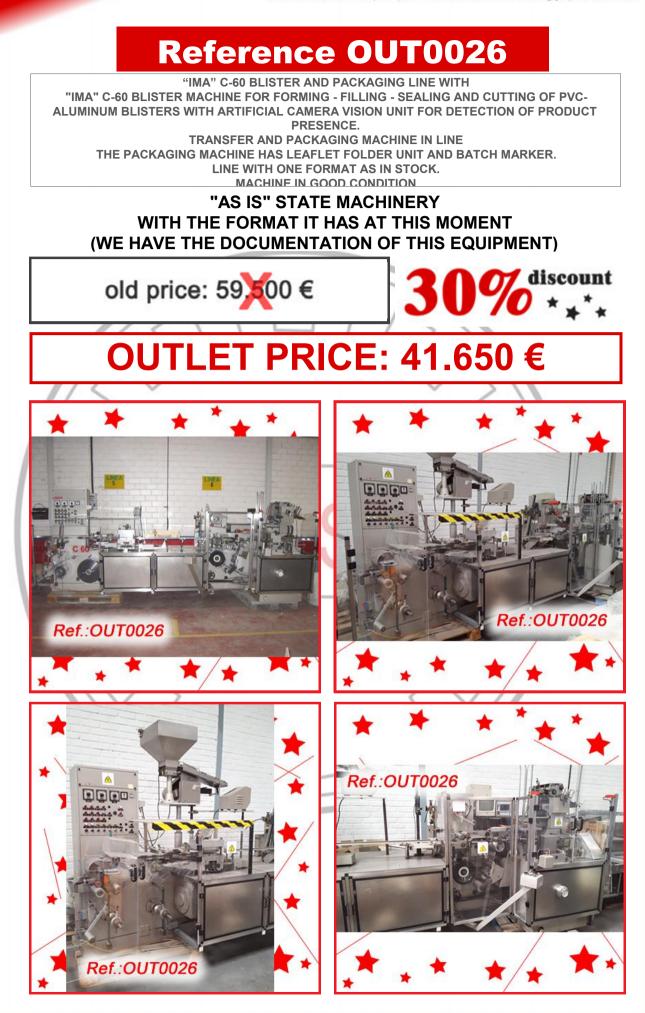

#### Location map and GPS coordinates on last page

CEFENISA, S.L. Tel.: (+034) 918 844 136 eMail.: comercial@grupocefenisa.com

| COMPLETE (No. 6471) FILLING - CLOSING - GROUPING - RETRACTING LINE       10         FOR TINS WITH PACKING MACHINE - (OUTOIT1)       14         COMPLETE (No. 6472) FILLING AND CLOSING LINE FOR TINS WITH       14         PACKING MACHINE - (OUTOIT2)       11         "IMA" C-60 BLISTER AND PACKAGING LINE FOR FORMING - FILLING -<br>SEALING AND CUTTING OF PVC-ALUMINUM BLISTERS - (OUT0026)       18         "BOSCH" BLISTER AND PACKAGING LINE - (OUT0058)       20         "UHLMANN" UPS-200 BLISTER MACHINE FOR BLISTER FORMING, SEALING       22         AND CUTTING WITH "HAPAMATIC" PRINTER - (OUT0076)       24         "FAMAR" RM-200 BLISTER MACHINE FOR PVC-ALUMINUM BLISTERS WITH       25         AUTOMATIC LOAD - (OUT0030)       27         "UHLMANN" UPS-300 BLISTER MACHINE WITH UNIVERSAL LOADER,<br>PRESENCE DETECTORS WITH PROBES - (OUT0077)       30         "UUHLMANN" UPS-300 BLISTER MACHINE WITH UNIVERSAL LOADER,<br>PRESENCE DETECTORS WITH PROBES - (OUT0077)       30         "UUTING BLISTER MACHINE WITH ONE FORMAT AS IN STOCK - (OUT0161)       30         "UULTWAC" M-860 THERMOFORMING AND SEALING - CUTTING<br>BLISTER MACHINE FOR MANUFACTURE OF PVC - ALUMINUM BLISTERS -<br>(OUT0062)       32         "WULTWAC" M-860 THERMOFORMING MACHINE - (OUT0047)       34         "ULMA" MODEL TF-2000 THERMOFORMING AND SEALING MACHINE WITH       36         THE FORMAT THAS AT THIS MOMENT - (OUT0074)       34         "WULMA" MODEL RT-220 THERMO                                                                                                                                                                                                                                                                                                                                                                                                                                                                                                 |                                                                    |      |
|---------------------------------------------------------------------------------------------------------------------------------------------------------------------------------------------------------------------------------------------------------------------------------------------------------------------------------------------------------------------------------------------------------------------------------------------------------------------------------------------------------------------------------------------------------------------------------------------------------------------------------------------------------------------------------------------------------------------------------------------------------------------------------------------------------------------------------------------------------------------------------------------------------------------------------------------------------------------------------------------------------------------------------------------------------------------------------------------------------------------------------------------------------------------------------------------------------------------------------------------------------------------------------------------------------------------------------------------------------------------------------------------------------------------------------------------------------------------------------------------------------------------------------------------------------------------------------------------------------------------------------------------------------------------------------------------------------------------------------------------------------------------------------------------------------------------------------------------------------------------------------------------------------------------------------------------------------------------------------------------|--------------------------------------------------------------------|------|
| PACKING MACHINE - (OUT0112)       11         "IMA" C-60 BLISTER AND PACKAGING LINE FOR FORMING - FILLING -       18         SEALING AND CUTTING OF PVC-ALUMINUM BLISTERS - (OUT0026)       20         "UHLMANN" UPS-200 BLISTER MACHINE FOR BLISTER FORMING, SEALING       22         "UHLMANN" UPS-200 BLISTER MACHINE FOR BLISTER FORMING, SEALING       22         "UHLMANN" UPS-200 BLISTER MACHINE FOR PVC-ALUMINUM BLISTERS WITH       25         AUTOMATIC LOAD - (OUT0030)       27         "UHLMANN" UPS-300 BLISTER MACHINE WITH UNIVERSAL LOADER,       27         "RESENCE DETECTORS WITH PROBES - (OUT0077)       36         "SERVAC - HOFLIGER + KARG' 80 FORMING - FILLING - SEALING - CUTTING BLISTER MACHINE WITH ONE FORMAT AS IN STOCK - (OUT0161)       30         "UHLMANN" MODEL UPS-200 FORMING - FILLING - SEALING - CUTTING BLISTER MACHINE WITH ONE FORMAT AS IN STOCK - (OUT0047)       34         "ULMAC' M-860 THERMOFORMING MACHINE - (OUT0047)       34         "ULMA" MODEL IF-2000 THERMOFORMING AND SEALING MACHINE WITH       36         "HE FORMAT IT HAS AT THIS MOMENT - (OUT0074)       34         "ULMA" MODEL RT-224 TWENTY FOUR STATION TABLET PRESSES - (OUT0091)       39         "KILIAN" MODEL RT-224 TWENTY FOUR STATION TABLET PRESS WITH       42         FREE FALL PRODUCT LOADER - (OUT0099)       43         "KILIAN" MODEL RT-224 TWENTY FOUR STATION TABLET PRESS (OUT0091)       39                                                                                                                                                                                                                                                                                                                                                                                                                                                                                                                                                  |                                                                    | 10   |
| INSTRUCTION       Sealing and Cutting of PVC-ALUMINUM BLISTERS (OUT0026)         "BÖSCH" BLISTER AND PACKAGING LINE - (OUT0058)       20         "UHLMANN" UPS-200 BLISTER MACHINE FOR BLISTER FORMING, SEALING       22         AND CUTTING WITH "HAPAMATIC" PRINTER - (OUT0076)       22         "FAMAR" RM-200 BLISTER MACHINE FOR PVC-ALUMINUM BLISTERS WITH       25         AUTOMATIC LOAD - (OUT0030)       27         "UHLMANN" UPS-300 BLISTER MACHINE WITH UNIVERSAL LOADER, PRESENCE DETECTORS WITH PROBES - (OUT0077)       30         "UHLMANN" MODEL UPS-200 FORMING - FILLING - SEALING - CUTTING BLISTER MACHINE WITH ONE FORMAT AS IN STOCK - (OUT0161)       30         "UHLMANN" MODEL UPS-200 FORMING - FILLING - SEALING - CUTTING BLISTER MACHINE FOR MANUFACTURE OF PVC - ALUMINUM BLISTERS - (OUT0162)       32         "MULTIVAC" M-860 THERMOFORMING MACHINE - (OUT0047)       34         "ULMA" MODEL TF-2000 THERMOFORMING AND SEALING MACHINE WITH       36         THE FORMAT IT HAS AT THIS MOMENT - (OUT0074)       34         "KLIAN" MODEL RU-D TWENTY STATION TABLET PRESSES - (OUT0091)       39         "KLILAN" MODEL RU-D TWENTY STATION TABLET PRESSES - (OUT0091)       34         "KLILAN" MODEL RU-D TWENTY STATION TABLET PRESSES - (OUT0091)       34         "KLILAN" MODEL RU-D TWENTY STATION TABLET PRESSES - (OUT0091)       39         "KLILAN" MODEL RU-D TWENTY STATION TABLET PRESSES - (OUT0091)       34         "KL                                                                                                                                                                                                                                                                                                                                                                                                                                                                                                                |                                                                    | 14   |
| "UHLMANN" UPS-200 BLISTER MACHINE FOR BLISTER FORMING, SEALING       22         "UHLMANN" UPS-200 BLISTER MACHINE FOR PVC-ALUMINUM BLISTERS WITH       25         AUTOMATIC LOAD - (OUT0030)       27         "FAMAR" RM-200 BLISTER MACHINE FOR PVC-ALUMINUM BLISTERS WITH       25         AUTOMATIC LOAD - (OUT0030)       27         "UHLMANN" UPS-300 BLISTER MACHINE WITH UNIVERSAL LOADER,<br>PRESENCE DETECTORS WITH PROBES - (OUT0077)       27         "SERVAC - HOFLIGER + KARG" 80 FORMING - FILLING - SEALING -<br>CUTTING BLISTER MACHINE WITH ONE FORMAT AS IN STOCK - (OUT0161)       30         "UHLMANN" MODEL UPS-200 FORMING - FILLING - SEALING - CUTTING<br>BLISTER MACHINE FOR MANUFACTURE OF PVC - ALUMINUM BLISTERS -<br>(OUT0162)       32         "MULTIVAC" M-860 THERMOFORMING MACHINE - (OUT0047)       34         "ULMA" MODEL TF-2000 THERMOFORMING AND SEALING MACHINE WITH<br>THE FORMAT IT HAS AT THIS MOMENT - (OUT0074)       36         "ELTON-PACK" STAINLESS STEEL THERMOFORMING AND SEALING<br>MACHINE WITH ONE FORMAT AS IN STOCK - (OUT0025)       38         "KILIAN" MODEL RU-D TWENTY STATION TABLET PRESSES - (OUT0091)       39         "KILIAN" MODEL RU-224 TWENTY FOUR STATION TABLET PRESS WITH<br>FREE FALL PRODUCT LOADER - (OUT0099)       47         "ZANASI" MODEL AZ-60 HARD GELATIN CAPSULE FILLING AND CLOSING<br>MACHINE - (OUT0056)       43         "MACHINE - (OUT0056)       43         "MACHINE - (OUT0056)       43         "MACHINE WITH FORMATS FOR POWDER NOS "O"                                                                                                                                                                                                                                                                                                                                                                                                                                                     |                                                                    | 18   |
| AND CUTTING WITH "HAPAMATIC" PRINTER - (OUT0076) "FAMAR" RM-200 BLISTER MACHINE FOR PVC-ALUMINUM BLISTERS WITH AUTOMATIC LOAD - (OUT0030) "UHLMANN" UPS-300 BLISTER MACHINE WITH UNIVERSAL LOADER, PRESENCE DETECTORS WITH PROBES - (OUT0077) "SERVAC - HOFLIGER + KARG" 80 FORMING - FILLING - SEALING - CUTTING BLISTER MACHINE WITH ONE FORMAT AS IN STOCK - (OUT0161) "UHLMANN" MODEL UPS-200 FORMING - FILLING - SEALING - CUTTING BLISTER MACHINE FOR MANUFACTURE OF PVC - ALUMINUM BLISTERS - (OUT0162) "MULTIVAC" M-860 THERMOFORMING MACHINE - (OUT0047) "ULMA" MODEL TF-2000 THERMOFORMING AND SEALING MACHINE WITH AGE THE FORMAT IT HAS AT THIS MOMENT - (OUT0074) "ELTON-PACK" STAINLESS STEEL THERMOFORMING AND SEALING MACHINE WITH ONE FORMAT AS IN STOCK - (OUT0025) "KILIAN" MODEL RU-D TWENTY STATION TABLET PRESSES - (OUT0091) "KILIAN" MODEL AZ-60 HARD GELATIN CAPSULE FILLING AND CLOSING MACHINE - (OUT0056) "MG2 FUTURA" CAPSULE FILLING AND CLOSING MACHINE WITH FORMATS FOR POWDER Nos "0", "1" AND "3" - (OUT0008) "MG2 FUTURA" CAPSULE FILLING AND CLOSING MACHINE WITH TWO FORMATS FOR POWDER NOS "0", "1" AND "3" - (OUT0008) "MG2 FUTURA" CAPSULE FILLING AND CLOSING MACHINE FOR PELLETS SO WITH TWO FORMATS FOR POWDER NOS "0", "1" AND "3" - (OUT0008) "MG2 FUTURA" CAPSULE FILLING AND CLOSING MACHINE FOR PELLETS SO WITH TWO FORMATS WITH ITS SET OF ASPIRATORS - (OUT0017) "IMA - ZANASI" Z-5000-R1 HARD GELATIN CAPSULE FILLING AND CLOSING MACHINE WITH FORMATS FOR POWDER NOS "0", "1" AND "3" - (OUT0008) "MG2 FUTURA" CAPSULE FILLING AND CLOSING MACHINE FOR PELLETS SO WITH TWO FORMATS WITH ITS SET OF ASPIRATORS - (OUT0017) "IMA - ZANASI" Z-40 CAPSULE FILLING AND CLOSING MACHINE FOR FELLETS WITH CAPSULE FORMAT NO. "0" - (OUT0020) "KING" AUTOMATIC TABLET - PILL - CAPSULE COUNTING LINE - (OUT0051) "KING" AUTOMATIC TABLET - PILL - CAPSULE COUNTING LINE - (OUT0051) "KORONI" POWDER AUGER HEAD FILLING AND CLOSING MACHINE - SO | "BÖSCH" BLISTER AND PACKAGING LINE - (OUT0058)                     | 20   |
| AUTOMATIC LOAD - (OUT0030)       27         "UHLMANN" UPS-300 BLISTER MACHINE WITH UNIVERSAL LOADER,<br>PRESENCE DETECTORS WITH PROBES - (OUT0077)       27         "SERVAC - HOFLIGER + KARG" 80 FORMING - FILLING - SEALING -<br>CUTTING BLISTER MACHINE WITH ONE FORMAT AS IN STOCK - (OUT0161)       30         "UHLMANN" MODEL UPS-200 FORMING - FILLING - SEALING - CUTTING<br>BLISTER MACHINE FOR MANUFACTURE OF PVC - ALUMINUM BLISTERS -<br>(OUT0162)       32         "MULTIVAC" M-860 THERMOFORMING MACHINE - (OUT0047)       34         "ULMA" MODEL TF-2000 THERMOFORMING AND SEALING MACHINE WITH<br>THE FORMAT IT HAS AT THIS MOMENT - (OUT0074)       36         "ELTON-PACK" STAINLESS STEEL THERMOFORMING AND SEALING<br>MACHINE WITH ONE FORMAT AS IN STOCK - (OUT0025)       38         "KILIAN" MODEL RU-D TWENTY STATION TABLET PRESSES - (OUT0091)       39         "KILIAN" MODEL RT-224 TWENTY FOUR STATION TABLET PRESS WITH<br>FREE FALL PRODUCT LOADER - (OUT0099)       42         "ZANASI" MODEL AZ-60 HARD GELATIN CAPSULE FILLING AND CLOSING<br>MACHINE - (OUT0056)       43         "MG2-36" HARD GELATIN CAPSULE FILLING AND CLOSING MACHINE WITH<br>POWDER DOSING HEAD - (OUT0062)       47         "ZANASI" Z-5000-R1 HARD GELATIN CAPSULE FILLING AND CLOSING MACHINE WITH<br>POWDER DOSING HEAD - (OUT0062)       50         "MG2 FUTURA" CAPSULE FILLING AND CLOSING MACHINE FOR PELLETS<br>WITH TWO FORMATS FOR POWDER NOS "0", "1" AND "3" - (OUT0008)       50         "MG2 FUTURA" CAPSULE FILLING AND CLOSING MACHINE FOR<br>PELLETS WITH CAPSULE FORMAT No. "0" - (OUT0020)       58                                                                                                                                                                                                                                                                                                                                                          | · · · · · · · · · · · · · · · · · · ·                              | 22   |
| PRESENCE DETECTORS WITH PROBES - (OUT0077)       ************************************                                                                                                                                                                                                                                                                                                                                                                                                                                                                                                                                                                                                                                                                                                                                                                                                                                                                                                                                                                                                                                                                                                                                                                                                                                                                                                                                                                                                                                                                                                                                                                                                                                                                                                                                                                                                                                                                                                       |                                                                    | 25   |
| CUTTING BLISTER MACHINE WITH ONE FORMAT AS IN STOCK - (OUT0161)         "UHLMANN" MODEL UPS-200 FORMING - FILLING - SEALING - CUTTING<br>BLISTER MACHINE FOR MANUFACTURE OF PVC - ALUMINUM BLISTERS -<br>(OUT0162)       32         "MULTIVAC" M-860 THERMOFORMING MACHINE - (OUT0047)       34         "ULMA" MODEL TF-2000 THERMOFORMING AND SEALING MACHINE WITH<br>THE FORMAT IT HAS AT THIS MOMENT - (OUT0074)       36         "ELTON-PACK" STAINLESS STEEL THERMOFORMING AND SEALING<br>MACHINE WITH ONE FORMAT AS IN STOCK - (OUT0025)       38         "KILIAN" MODEL RU-D TWENTY STATION TABLET PRESSES - (OUT0091)       39         "KILIAN" MODEL RT-224 TWENTY FOUR STATION TABLET PRESS WITH<br>FREE FALL PRODUCT LOADER - (OUT0099)       42         "ZANASI" MODEL AZ-60 HARD GELATIN CAPSULE FILLING AND CLOSING<br>MACHINE - (OUT0056)       43         "MG2-36" HARD GELATIN CAPSULE FILLING AND CLOSING MACHINE WITH<br>POWDER DOSING HEAD - (OUT0062)       47         "ZANASI" Z-5000-R1 HARD GELATIN CAPSULE FILLING AND CLOSING<br>MACHINE WITH FORMATS FOR POWDER Nos "0", "1" AND "3" - (OUT0008)       49         "MACHINE WITH FORMATS FOR POWDER Nos "0", "1" AND "3" - (OUT0008)       50         "MG2 FUTURA" CAPSULE FILLING AND CLOSING MACHINE FOR<br>PELLETS WITH CAPSULE FORMAT NO. "0" - (OUT0020)       54         "KING" AUTOMATIC TABLET - PILL - CAPSULE COUNTING LINE - (OUT0051)       58         "LONGONI" POWDER AUGER HEAD FILLING AND CLOSING MACHINE -       59                                                                                                                                                                                                                                                                                                                                                                                                                                                                             |                                                                    | 27   |
| BLISTER MACHINE FOR MANUFACTURE OF PVC - ALUMINUM BLISTERS -         "MULTIVAC" M-860 THERMOFORMING MACHINE - (OUT0047)         "MULTIVAC" M-860 THERMOFORMING MACHINE - (OUT0047)         "ULMA" MODEL TF-2000 THERMOFORMING AND SEALING MACHINE WITH         THE FORMAT IT HAS AT THIS MOMENT - (OUT0074)         "ELTON-PACK" STAINLESS STEEL THERMOFORMING AND SEALING         MACHINE WITH ONE FORMAT AS IN STOCK - (OUT0025)         "KILIAN" MODEL RU-D TWENTY STATION TABLET PRESSES - (OUT0091)         "KILIAN" MODEL RT-224 TWENTY FOUR STATION TABLET PRESS WITH         FREE FALL PRODUCT LOADER - (OUT0099)         "ZANASI" MODEL AZ-60 HARD GELATIN CAPSULE FILLING AND CLOSING         "MG2-36" HARD GELATIN CAPSULE FILLING AND CLOSING MACHINE WITH         POWDER DOSING HEAD - (OUT0062)         "ZANASI" Z-5000-R1 HARD GELATIN CAPSULE FILLING AND CLOSING MACHINE WITH         POWDER DOSING HEAD - (OUT0062)         "MG2 FUTURA" CAPSULE FILLING AND CLOSING MACHINE WITH         "MG2 FUTURA" CAPSULE FILLING AND CLOSING MACHINE FOR PELLETS         WITH TWO FORMATS WITH ITS SET OF ASPIRATORS - (OUT0017)         "IMA - ZANASI" AZ-40 CAPSULE FILLING AND CLOSING MACHINE FOR PELLETS         WITH CAPSULE FORMAT No. "0" - (OUT0020)         "KING" AUTOMATIC TABLET - PILL - CAPSULE COUNTING LINE - (OUT0051)         "KING" AUTOMATIC TABLET - PILL - CAPSULE COUNTING LINE - (OUT0051)         "LONGONI" POWDER AUGER HEAD FILLING AND CLOSING MACHINE -                                                                                                                                                                                                                                                                                                                                                                                                                                                                                               |                                                                    | 711  |
| "ULMA" MODEL TF-2000 THERMOFORMING AND SEALING MACHINE WITH       36         "ULMA" MODEL TF-2000 THERMOFORMING AND SEALING MACHINE WITH       36         "ELTON-PACK" STAINLESS STEEL THERMOFORMING AND SEALING       38         MACHINE WITH ONE FORMAT AS IN STOCK - (OUT0025)       39         "KILIAN" MODEL RU-D TWENTY STATION TABLET PRESSES - (OUT0091)       39         "KILIAN" MODEL RU-D TWENTY STATION TABLET PRESSES - (OUT0091)       39         "KILIAN" MODEL RT-224 TWENTY FOUR STATION TABLET PRESS WITH       42         FREE FALL PRODUCT LOADER - (OUT0099)       43         "ZANASI" MODEL AZ-60 HARD GELATIN CAPSULE FILLING AND CLOSING       43         MACHINE - (OUT0056)       47         "MG2-36" HARD GELATIN CAPSULE FILLING AND CLOSING MACHINE WITH POWDER DOSING HEAD - (OUT0062)       47         "ZANASI" Z-5000-R1 HARD GELATIN CAPSULE FILLING AND CLOSING MACHINE WITH FORMATS FOR POWDER Nos "0", "1" AND "3" - (OUT0008)       49         "MG2 FUTURA" CAPSULE FILLING AND CLOSING MACHINE FOR PELLETS       50         WITH TWO FORMATS WITH ITS SET OF ASPIRATORS - (OUT0017)       54         "IMA - ZANASI" AZ-40 CAPSULE FILLING AND CLOSING MACHINE FOR PELLETS WITH CAPSULE FORMAT No. "0" - (OUT0020)       54         "KING" AUTOMATIC TABLET - PILL - CAPSULE COUNTING LINE - (OUT0051)       58         "LONGONI" POWDER AUGER HEAD FILLING AND CLOSING MACHINE -       59                                                                                                                                                                                                                                                                                                                                                                                                                                                                                                                                                            | BLISTER MACHINE FOR MANUFACTURE OF PVC - ALUMINUM BLISTERS -       | 32   |
| THE FORMAT IT HAS AT THIS MOMENT - (OUT0074)       38         "ELTON-PACK" STAINLESS STEEL THERMOFORMING AND SEALING       38         MACHINE WITH ONE FORMAT AS IN STOCK - (OUT0025)       39         "KILIAN" MODEL RU-D TWENTY STATION TABLET PRESSES - (OUT0091)       39         "KILIAN" MODEL RT-224 TWENTY FOUR STATION TABLET PRESSES - (OUT0091)       39         "KILIAN" MODEL RT-224 TWENTY FOUR STATION TABLET PRESS WITH FREE FALL PRODUCT LOADER - (OUT0099)       42         "ZANASI" MODEL AZ-60 HARD GELATIN CAPSULE FILLING AND CLOSING MACHINE WITH FORMATS - (OUT0056)       43         "MG2-36" HARD GELATIN CAPSULE FILLING AND CLOSING MACHINE WITH POWDER DOSING HEAD - (OUT0062)       47         "ZANASI" Z-5000-R1 HARD GELATIN CAPSULE FILLING AND CLOSING MACHINE WITH FORMATS FOR POWDER Nos "0", "1" AND "3" - (OUT0008)       49         "MG2 FUTURA" CAPSULE FILLING AND CLOSING MACHINE FOR PELLETS WITH FORMATS WITH ITS SET OF ASPIRATORS - (OUT0017)       50         "IMA - ZANASI" AZ-40 CAPSULE FILLING AND CLOSING MACHINE FOR PELLETS WITH CAPSULE FORMAT No. "0" - (OUT0020)       54         "KING" AUTOMATIC TABLET - PILL - CAPSULE COUNTING LINE - (OUT0051)       58         "LONGONI" POWDER AUGER HEAD FILLING AND CLOSING MACHINE -       59                                                                                                                                                                                                                                                                                                                                                                                                                                                                                                                                                                                                                                                                                           | "MULTIVAC" M-860 THERMOFORMING MACHINE - (OUT0047)                 | 34   |
| MACHINE WITH ONE FORMAT AS IN STOCK - (OUT0025)         "KILIAN" MODEL RU-D TWENTY STATION TABLET PRESSES - (OUT0091)       39         "KILIAN" MODEL RT-224 TWENTY FOUR STATION TABLET PRESS WITH       42         FREE FALL PRODUCT LOADER - (OUT0099)       43         "ZANASI" MODEL AZ-60 HARD GELATIN CAPSULE FILLING AND CLOSING       43         MACHINE - (OUT0056)       47         "MG2-36" HARD GELATIN CAPSULE FILLING AND CLOSING MACHINE WITH POWDER DOSING HEAD - (OUT0062)       47         "ZANASI" Z-5000-R1 HARD GELATIN CAPSULE FILLING AND CLOSING MACHINE WITH FORMATS FOR POWDER Nos "0", "1" AND "3" - (OUT0008)       49         "MG2 FUTURA" CAPSULE FILLING AND CLOSING MACHINE FOR PELLETS WITH TWO FORMATS WITH ITS SET OF ASPIRATORS - (OUT0017)       50         "IMA - ZANASI" AZ-40 CAPSULE FILLING AND CLOSING MACHINE FOR PELLETS WITH CAPSULE FORMAT No. "0" - (OUT0020)       54         "KING" AUTOMATIC TABLET - PILL - CAPSULE COUNTING LINE - (OUT0051)       58         "LONGONI" POWDER AUGER HEAD FILLING AND CLOSING MACHINE -       59                                                                                                                                                                                                                                                                                                                                                                                                                                                                                                                                                                                                                                                                                                                                                                                                                                                                                                       |                                                                    | 36   |
| "KILLIAN" MODEL RT-224 TWENTY FOUR STATION TABLET PRESS WITH42"KILLIAN" MODEL RT-224 TWENTY FOUR STATION TABLET PRESS WITH42"ZANASI" MODEL AZ-60 HARD GELATIN CAPSULE FILLING AND CLOSING43"ZANASI" MODEL AZ-60 HARD GELATIN CAPSULE FILLING AND CLOSING43"MG2-36" HARD GELATIN CAPSULE FILLING AND CLOSING MACHINE WITH47POWDER DOSING HEAD - (OUT0062)49"ZANASI" Z-5000-R1 HARD GELATIN CAPSULE FILLING AND CLOSING49"MG2 FUTURA" CAPSULE FILLING AND CLOSING MACHINE FOR PELLETS50"MG2 FUTURA" CAPSULE FILLING AND CLOSING MACHINE FOR PELLETS50"IMA - ZANASI" AZ-40 CAPSULE FILLING AND CLOSING MACHINE FOR<br>PELLETS WITH CAPSULE FORMAT No. "0" - (OUT0020)54"KING" AUTOMATIC TABLET - PILL - CAPSULE COUNTING LINE - (OUT0051)58"LONGONI" POWDER AUGER HEAD FILLING AND CLOSING MACHINE -59                                                                                                                                                                                                                                                                                                                                                                                                                                                                                                                                                                                                                                                                                                                                                                                                                                                                                                                                                                                                                                                                                                                                                                                         |                                                                    | - 38 |
| FREE FALL PRODUCT LOADER - (OUT0099)"ZANASI" MODEL AZ-60 HARD GELATIN CAPSULE FILLING AND CLOSING43"MG2-36" HARD GELATIN CAPSULE FILLING AND CLOSING MACHINE WITH47POWDER DOSING HEAD - (OUT0062)49"ZANASI" Z-5000-R1 HARD GELATIN CAPSULE FILLING AND CLOSING<br>MACHINE WITH FORMATS FOR POWDER Nos "0", "1" AND "3" - (OUT0008)49"MG2 FUTURA" CAPSULE FILLING AND CLOSING MACHINE FOR PELLETS<br>WITH TWO FORMATS WITH ITS SET OF ASPIRATORS - (OUT0017)50"IMA - ZANASI" AZ-40 CAPSULE FILLING AND CLOSING MACHINE FOR<br>PELLETS WITH CAPSULE FORMAT No. "0" - (OUT0020)58"KING" AUTOMATIC TABLET - PILL - CAPSULE COUNTING LINE - (OUT0051)58"LONGONI" POWDER AUGER HEAD FILLING AND CLOSING MACHINE -59                                                                                                                                                                                                                                                                                                                                                                                                                                                                                                                                                                                                                                                                                                                                                                                                                                                                                                                                                                                                                                                                                                                                                                                                                                                                               | "KILIAN" MODEL RU-D TWENTY STATION TABLET PRESSES - (OUT0091)      |      |
| MACHINE - (OUT0056)       47         "MG2-36" HARD GELATIN CAPSULE FILLING AND CLOSING MACHINE WITH<br>POWDER DOSING HEAD - (OUT0062)       47         "ZANASI" Z-5000-R1 HARD GELATIN CAPSULE FILLING AND CLOSING<br>MACHINE WITH FORMATS FOR POWDER Nos "0", "1" AND "3" - (OUT0008)       49         "MG2 FUTURA" CAPSULE FILLING AND CLOSING MACHINE FOR PELLETS<br>WITH TWO FORMATS WITH ITS SET OF ASPIRATORS - (OUT0017)       50         "IMA - ZANASI" AZ-40 CAPSULE FILLING AND CLOSING MACHINE FOR<br>PELLETS WITH CAPSULE FORMAT No. "0" - (OUT0020)       54         "KING" AUTOMATIC TABLET - PILL - CAPSULE COUNTING LINE - (OUT0051)       58         "LONGONI" POWDER AUGER HEAD FILLING AND CLOSING MACHINE -       59                                                                                                                                                                                                                                                                                                                                                                                                                                                                                                                                                                                                                                                                                                                                                                                                                                                                                                                                                                                                                                                                                                                                                                                                                                                    |                                                                    | 42   |
| MO2-00 HIARD GLEATIN GAR GOLE FILLING AND GLOGING MACHINE WITH<br>POWDER DOSING HEAD - (OUT0062)49"ZANASI" Z-5000-R1 HARD GELATIN CAPSULE FILLING AND CLOSING<br>MACHINE WITH FORMATS FOR POWDER Nos "0", "1" AND "3" - (OUT0008)49"MG2 FUTURA" CAPSULE FILLING AND CLOSING MACHINE FOR PELLETS<br>WITH TWO FORMATS WITH ITS SET OF ASPIRATORS - (OUT0017)50"IMA - ZANASI" AZ-40 CAPSULE FILLING AND CLOSING MACHINE FOR<br>PELLETS WITH CAPSULE FORMAT No. "0" - (OUT0020)54"KING" AUTOMATIC TABLET - PILL - CAPSULE COUNTING LINE - (OUT0051)58"LONGONI" POWDER AUGER HEAD FILLING AND CLOSING MACHINE -59                                                                                                                                                                                                                                                                                                                                                                                                                                                                                                                                                                                                                                                                                                                                                                                                                                                                                                                                                                                                                                                                                                                                                                                                                                                                                                                                                                                |                                                                    | 43   |
| MACHINE WITH FORMATS FOR POWDER Nos "0", "1" AND "3" - (OUT0008)         "MG2 FUTURA" CAPSULE FILLING AND CLOSING MACHINE FOR PELLETS         WITH TWO FORMATS WITH ITS SET OF ASPIRATORS - (OUT0017)         "IMA - ZANASI" AZ-40 CAPSULE FILLING AND CLOSING MACHINE FOR PELLETS WITH CAPSULE FORMAT No. "0" - (OUT0020)         "KING" AUTOMATIC TABLET - PILL - CAPSULE COUNTING LINE - (OUT0051)         58         "LONGONI" POWDER AUGER HEAD FILLING AND CLOSING MACHINE -                                                                                                                                                                                                                                                                                                                                                                                                                                                                                                                                                                                                                                                                                                                                                                                                                                                                                                                                                                                                                                                                                                                                                                                                                                                                                                                                                                                                                                                                                                          |                                                                    | 47   |
| WIDE FORMATS WITH ITS SET OF ASPIRATORS - (OUT0017)         "IMA - ZANASI" AZ-40 CAPSULE FILLING AND CLOSING MACHINE FOR         PELLETS WITH CAPSULE FORMAT No. "0" - (OUT0020)         "KING" AUTOMATIC TABLET - PILL - CAPSULE COUNTING LINE - (OUT0051)         58         "LONGONI" POWDER AUGER HEAD FILLING AND CLOSING MACHINE -                                                                                                                                                                                                                                                                                                                                                                                                                                                                                                                                                                                                                                                                                                                                                                                                                                                                                                                                                                                                                                                                                                                                                                                                                                                                                                                                                                                                                                                                                                                                                                                                                                                    |                                                                    | 49   |
| PELLETS WITH CAPSULE FORMAT No. "0" - (OUT0020)"KING" AUTOMATIC TABLET - PILL - CAPSULE COUNTING LINE - (OUT0051)58"LONGONI" POWDER AUGER HEAD FILLING AND CLOSING MACHINE -59                                                                                                                                                                                                                                                                                                                                                                                                                                                                                                                                                                                                                                                                                                                                                                                                                                                                                                                                                                                                                                                                                                                                                                                                                                                                                                                                                                                                                                                                                                                                                                                                                                                                                                                                                                                                              |                                                                    | 50   |
| "LONGONI" POWDER AUGER HEAD FILLING AND CLOSING MACHINE - 59                                                                                                                                                                                                                                                                                                                                                                                                                                                                                                                                                                                                                                                                                                                                                                                                                                                                                                                                                                                                                                                                                                                                                                                                                                                                                                                                                                                                                                                                                                                                                                                                                                                                                                                                                                                                                                                                                                                                |                                                                    | 54   |
|                                                                                                                                                                                                                                                                                                                                                                                                                                                                                                                                                                                                                                                                                                                                                                                                                                                                                                                                                                                                                                                                                                                                                                                                                                                                                                                                                                                                                                                                                                                                                                                                                                                                                                                                                                                                                                                                                                                                                                                             | "KING" AUTOMATIC TABLET - PILL - CAPSULE COUNTING LINE - (OUT0051) | 58   |
|                                                                                                                                                                                                                                                                                                                                                                                                                                                                                                                                                                                                                                                                                                                                                                                                                                                                                                                                                                                                                                                                                                                                                                                                                                                                                                                                                                                                                                                                                                                                                                                                                                                                                                                                                                                                                                                                                                                                                                                             |                                                                    | 59   |