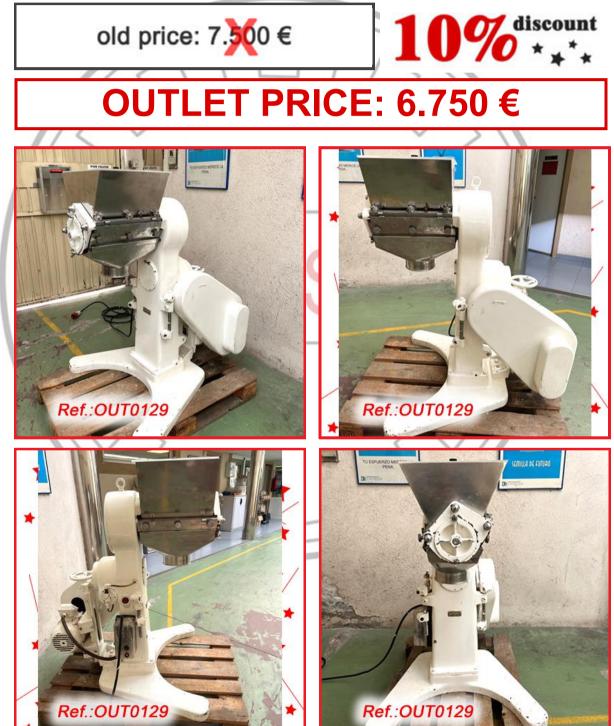

NET AND STAINLESS STEEL STRUCTURE WITH SUPPORT LEGS WITH CASTER WHEELS WITH BRAKES WITH ONE MESH AS IN STOCK MILL IN VERY GOOD CONDITION

#### REVISED AND TESTED MACHINERY (WE HAVE THE DOCUMENTATION OF THIS EQUIPMENT)







STAINLESS STEEL ""MANESTY FILMIZZ" ATEX MODEL D BLADE AND HAMMER MILL WITH STRUCTURE, SUPPORT LEGS WITH CASTER WHEELS AND ONE MESH AS IN STOCK MILL IN VERY GOOD CONDITION MACHINE READY FOR IMMEDIATE EXPEDITION

#### REVISED AND TESTED MACHINERY (WE HAVE THE DOCUMENTATION OF THIS EQUIPMENT)













"MANESTY ROTORGRAN" MODEL MK-III OSCILATING SIEVE WITH TWO MESHES AS IN STOCK SIEVE MACHINE IN GOOD CONDITION MACHINE READY FOR IMMEDIATE EXPEDITION

#### REVISED AND TESTED MACHINERY WITH THE PAINWORK IT HAS AT THIS MOMENT (WE HAVE THE DOCUMENTATION OF THIS EQUIPMENT)







STAINLESS STEEL "FILTRA VIBRACIÓN, S.L." VIBRATING SIEVE MACHINE WITH THREE INLETS ON THE LID, GRIP HANDLES, CASTER WHEELS AND ONE MESH AS IN STOCK SIEVE MACHINE IN VERY GOOD CONDITION MACHINE READY FOR IMMEDIATE EXPEDITION

REVISED AND TESTED MACHINERY (WE DON'T HAVE ANY DOCUMENTATION OF THIS EQUIPMENT)









Ref.:OUT0122



"KEK" HORIZONTAL SIEVE MACHINE WITH INPUT CHUTE, ELECTRIC CONTROL CABINET, STRUCTURE AND ONE MESH 250mm APPROX. DIAMETER x 630mm APPROX. LENGTH SIEVE MACHINE IN GOOD CONDITION MACHINE READY FOR IMMEDIATE EXPEDITION

#### REVISED AND TESTED MACHINERY (WE DON'T HAVE ANY DOCUMENTATION OF THIS EQUIPMENT)













"FREWITT" MF-6 STAINLESS STEEL ATEX OSCILATING SIEVE WITH ONE MESH AS IN STOCK AND MOUNTES ON STAILESS STEEL STRUCTURE WITH SUPPORT LEGS WITH CASTER