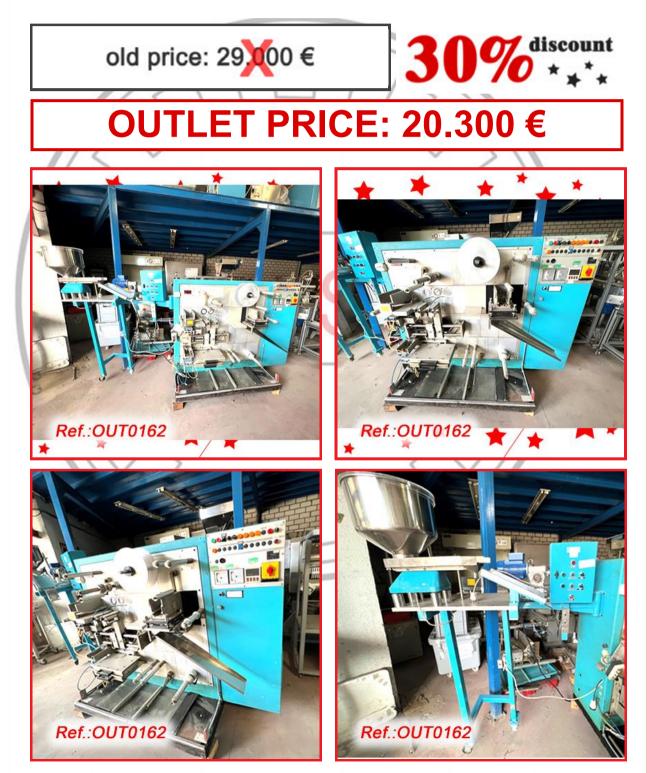

#### "AS IS" STATE MACHINERY WITH THE FORMAT IT HAS AT THIS MOMENT (WE HAVE THE DOCUMENTATION OF THIS EQUIPMENT)

"UHLMANN" UPS-300 BLISTER MACHINE WITH UNIVERSAL LOADER, PRESENCE DETECTORS WITH PROBES, THE FORMATS IT HAS AT THIS MOMENT AND A COOLING UNIT. MACHINE IN GOOD CONDITION, TESTED AND IN WORKING ORDER.