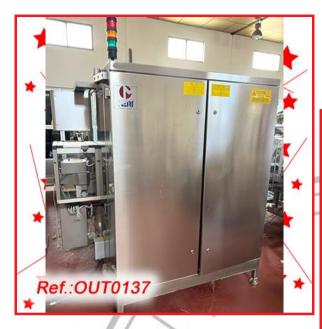

INE IN VERY GOOD CONDITION

### REVISED AND TESTED MACHINERY (WE HAVE THE DOCUMENTATION OF THIS EQUIPMENT)





"WOLKE" m600 BATCH MARKING LINE MOUNTED ON HINGE TRANSPORT BELT WITH HEIGHT AND WIDTH REGULATION WITH SIDE RAILINGS. THIS LINE HAS SUPPORT STRUCTURE WITH WHEELS EQUIPMENT IN VERY GOOD CONDITION

REVISED AND TESTED MACHINERY (WE HAVE THE DOCUMENTATION OF THIS EQUIPMENT)









SA,s.L.



**Reference OUT0103** Ref.:OUT0103 \* F Ref.:OUT0103 Ref.:OUT0103

197

"NERI" MODEL BL-400 TYPE "VTE" TAMPER EVIDENT LABELLING MACHINE WITH THREE LABELLING HEADS. THIS LABELLING MACHINE IS ENCLOSED IN SAFETY GUARD CABINET 2 MACHINES AVAILABLE - OUTLET PRICE SPECIFIED IS PER MACHINE MACHINE IN VERY GOOD CONDITION

### REVISED AND TESTED MACHINERY (WE HAVE THE DOCUMENTATION OF THIS EQUIPMENT)









## Ref.:OUT0137





SCHEMAN

**Outlet April 2024** 

Kg

6

"NERI" MODEL SL-400 TYPE V LABELLING MACHINE WITH UPPER LABELLING HEAD FOR KITS OR BOXES LABELLING MACHINE IN VERY GOOD CONDITION

### REVISED AND TESTED MACHINERY (WE HAVE THE DOCUMENTATION OF THIS EQUIPMENT)





Ref.:OUT0142





Outlet April 2024

Ref.:OUT0142

Ref.:OUT0142

"NERI" MODEL BL-600-S HYBRID SYRINGE LABELLING MACHINE LABELLING MACHINE IN VERY GOOD CONDITION

### REVISED AND TESTED MACHINERY (WE HAVE THE DOCUMENTATION OF THIS EQUIPMENT)









# SA,s.L.







"E. BACHILLER, B" 2.500 LITRE APPROX. STAINLESS STEEL REACTOR WITH CLEANING BUOY, HERMETIC PRESSURE CLOSURE WITH MANHOLE, SEVERAL TOP INLETS, LOWER OUTPUT AND SUPPORT LEGS. REACTOR IN VERY GOOD CONDITION

REVISED AND TESTED MACHINERY (WE DON'T HAVE AN