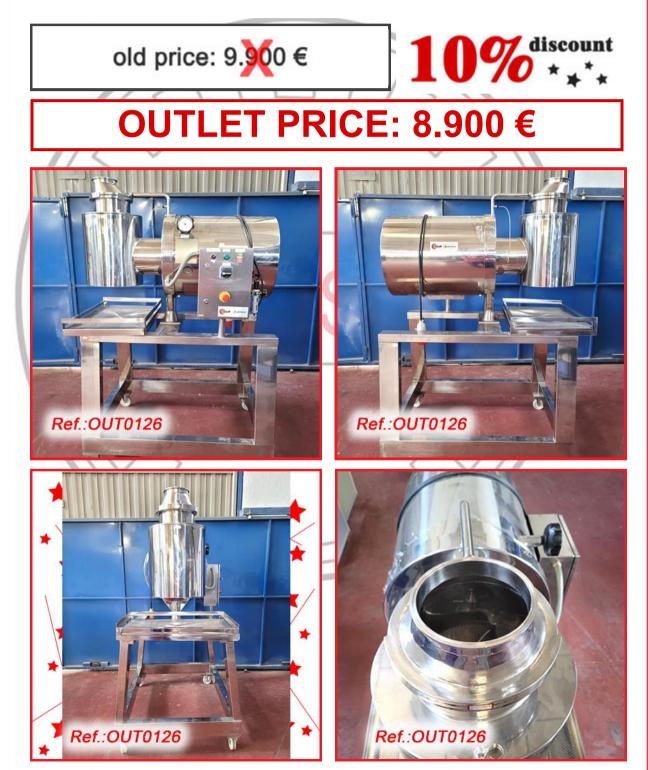

Y GOOD CONDITION MACHINE READY FOR IMMEDIATE EXPEDITION

#### REVISED AND TESTED MACHINERY (WE DON'T HAVE ANY DOCUMENTATION OF THIS EQUIPMENT)













"GLATT LABORTECNIC" POLISHED STAINLESS STEEL CONICAL SIEVE -CHOPPER MODEL "GSW-290" WITH STRUCTURE, ELEVATION SYSTEM, WHEELS WITH BRAKES AND ONE MESH AS IN STOCK MACHINE IN VERY GOOD CONDITION MACHINE READY FOR IMMEDIATE EXPEDITION

#### REVISED AND TESTED MACHINERY (WE DON'T HAVE ANY DOCUMENTATION OF THIS EQUIPMENT)





"GLATT LABORTECNIC" STAINLESS STEEL CONICAL SIEVE - CHOPPER MODEL "TRG-250.03" WITH STAINLESS STEEL STRUCTURE, CASTER WITH WHEELS WITH BRAKES AND ONE MESH AS IN STOCK MACHINE IN VERY GOOD CONDITION MACHINE READY FOR IMMEDIATE EXPEDITION

REVISED AND TESTED MACHINERY (WE DON'T HAVE ANY DOCUMENTATION OF THIS EQUIPMENT)





"FEDEGARI" MODEL "FOM2" 400 LITRE APPROX. STAINLESS STEEL DOUBLE DOOR AUTOCLAVE. THE OPENING AND CLOSING OF DOORS IS VERTICAL. THIS AUTOCLAVE IS ELECTRIC AND IS EQUIPPED WITH A CLEAN WATER STEAM GENERATOR.

APPROXIMATE DIMENSIONS OF AUTOCLAVE COMPARTMENT: 660mm(WIDTH) X 660mm(HEIGHT) X 1000mm(DEPTH)

2 MACHINES AVAILABLE - OUTLET PRICE SPECIFIED IS PER MACHINE AUTOCLAVES IN VERY GOOD CONDITION

#### REVISED AND TESTED MACHINERY (WE HAVE THE DOCUMENTATION OF THIS EQUIPMENT)











265

"FEDEGARI" STAINLESS STEEL 950 LITRE APPROX. AUTOCLAVE WITH TRAY TROLLEY AND CONTROL SCREEN AUTOCLAVE IN GOOD CONDITION

#### REVISED AND TESTED MACHINERY (WE HAVE THE DOCUMENTATION OF THIS EQUIPMENT)









"SAFELINE" METAL DETECTOR WITH STRUCTURE AND WHEELS UNIT IN VERY GOOD CONDITION

#### REVISE