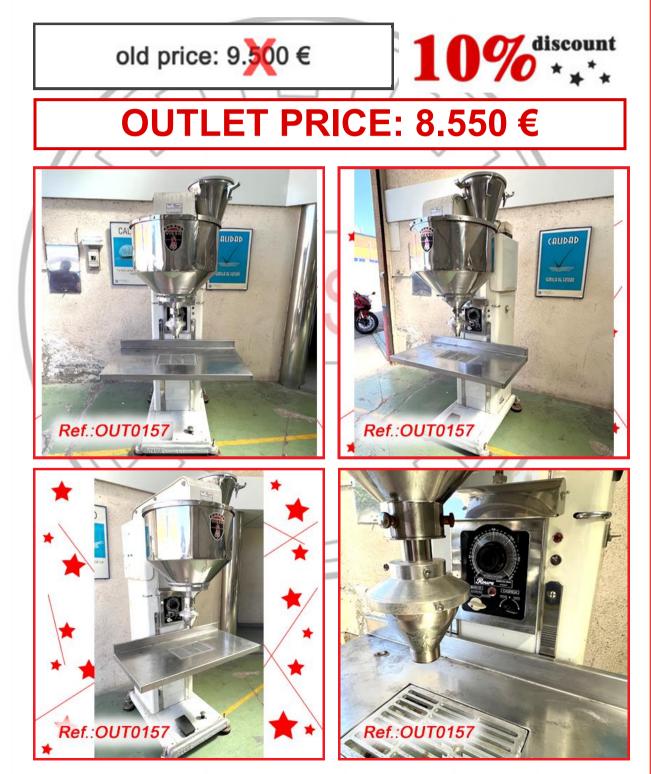

O DE FABRICO: POTENCIA: TENSÃO:

Parque Industrial do Arneiro, Lt-38 2660-456 São Julião do Tojal - PORTUGAL Tel. 351 21 973 73 60 / 68 Fax 351 21 973 73 69 www.afinomaq.com

Ref.:OUT0002

179



"JEF" LIQUID - GEL FILLING MACHINE WITH TWO DOSING PISTONS, ONE WITH 30ml TO 150ml FILLING RANGE AND ANOTHER WITH 5ml TO 20ml FILLING RANGE, WITH TWO VALVES AND DOSING NOZZLES, ONE DOSING NOZZLE FOR FILLING OF BOTTLES AND ANOTHER DOSING NOZZLE FOR FILLING OF SMALL VIALS. EQUIPMENT IN VERY GOOD CONDITION MACHINE READY FOR IMMEDIATE EXPEDITION

#### REVISED AND TESTED MACHINERY (WE HAVE THE DOCUMENTATION OF THIS EQUIPMENT)





"ROURE VISSOMATIC" SEMIAUTOMATIC AUGER HEAD POWDER FILLING MACHINE MACHINE IN GOOD CONDITION

### REVISED AND TESTED MACHINERY (WE HAVE THE DOCUMENTATION OF THIS EQUIPMENT)



"MECANOQUÍMICA" MODEL CS-A CAPPING MACHINE WITH ALUMINUM CAPSULES FLANGING HEAD WITH THE FORMAT IT HAS AT THIS MOMENT. THIS MACHINE IS ENCLOSED IN SAFETY CABINET WITH ITS PROTECTION AND SECURITY ELEMENTS MACHINE IN GOOD CONDITION

REVISED AND TESTED MACHINERY (WE DON'T HAVE ANY DOCUMENTATION OF THIS EQUIPMENT)





"TECSE" MODEL "DP302" SEMIAUTOMATIC AUGER HEAD POWDER FILLING MACHINE MACHINE IN GOOD CONDITION

REVISED AND TESTED MACHINERY (WE DON'T HAVE ANY DOCUMENTATION OF THIS EQUIPMENT)



"ROVEMA" S-90 SACHET FORMING - FILLING - SEALING MACHINE FOR FILLING OF SACHETS WITH LIQUID - GEL WITH ONE PISTON WITH PRODUCT UPPER TANK AND ELECTRIC CONTROL PANEL WITH DIGITAL TEMPERATURE PROGRAMMERS MACHINE IN VERY GOOD CONDITION

### FINISHED, REVISED, PAINTED AND TESTED MACHINERY (WE HAVE THE D