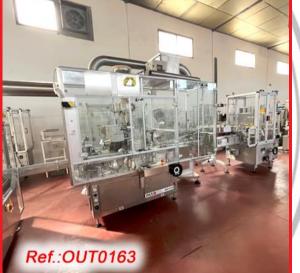

"MASCHINPEX" MANUAL ROLLER TYPE CAPSULE REVISER MACHINE WITH FEEDING HOPPER AND CASTER WHEELS WITH BRAKES REVISER MACHINE IN VERY GOOD CONDITION MACHINE READY FOR IMMEDIATE EXPEDITION

REVISED AND TESTED MACHINERY (WE HAVE THE DOCUMENTATION OF THIS EQUIPMENT)