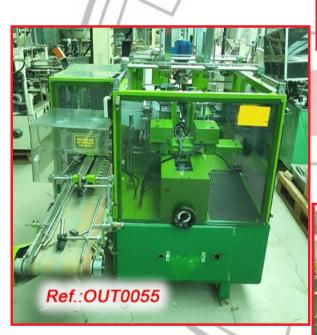

#### "AS IS" STATE MACHINERY WITH THE FORMAT IT HAS AT THIS MOMENT (WE HAVE THE DOCUMENTATION OF THIS EQUIPMENT)

Ref.:OUT0007

"VOLPAK" PACKAGING LINE WITH "PRODEC - BFB" CARTONING END OF LINE MACHINE WITH "VOLPAK" PAK-1300 PACKAGING MACHINE FOR "HOT MELT" HOT GLUE CLOSING TYPE BOXES, TRANSFER FROM PACKAGING MACHINE TO CARTONING MACHINE AND "PRODEC - BFB" 150 SEMIAUTOMATIC CARTONING END OF LINE MACHINE WITH ONE FORMAT LINE IN GOOD CONDITION