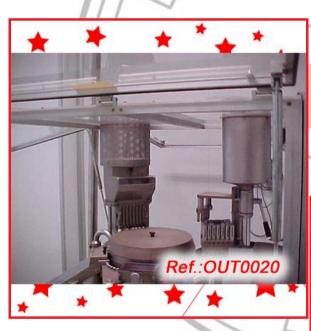

#### "AS IS" STATE MACHINERY WITH THE FORMATS IT HAS AT THIS MOMENT (WE HAVE THE DOCUMENTATION OF THIS EQUIPMENT)

discount

"IMA - ZANASI" AZ-40 CAPSULE FILLING AND CLOSING MACHINE FOR PELLETS WITH CAPSULE FORMATS No. "0" MACHINE IN VERY GOOD CONDITION