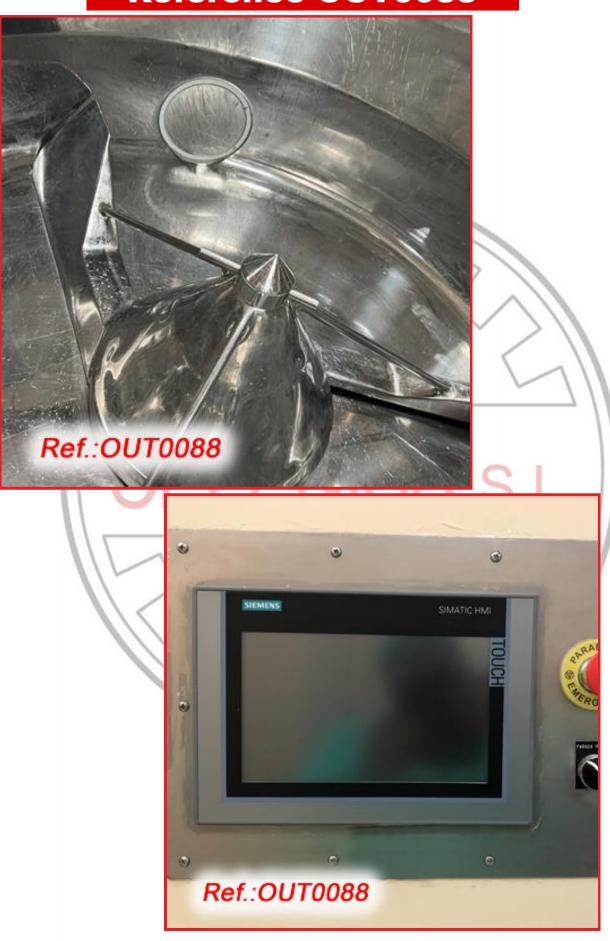

REVISED AND TESTED MACHINERY WITH THE PAINWORK IT HAS AT THIS MOMENT (WE HAVE THE DOCUMENTATION OF THIS EQUIPMENT)

"BAÜSCH + STRÖBEL" AFV-4005 AMPOULE FILLING AND SEALING MACHINE WITH A 2ML AMPOULE FORMAT MACHINE IN VERY GOOD CONDITION