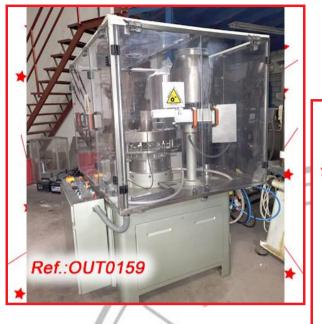

|                                 | CEFENISA, S.L. Tel.: (+034) 918 844 136 eMail.: comercial@gn                                                                             | apoor |
|---------------------------------|------------------------------------------------------------------------------------------------------------------------------------------|-------|
|                                 | RG (BÖSCH)" MODEL GKF-1200 AUTOMATIC HARD<br>ILE FILLING AND CLOSING MACHINE WITH FORMATS Nos.<br>IT0159)                                |       |
| AND CLOSING M                   | CE" MODEL "IN-CAP" HARD GELATIN CAPSULE FILLING<br>IACHINE WITH FOUR CAPSULE FORMATS Nos. "0" – "2" – "3"<br>IER AND PELLETS - (OUT0154) |       |
| -                               | AUTOMATIC TABLET - PILL – HARD GELATIN CAPSULE –<br>CAPSULE COUNTING MACHINE - (OUT0143)                                                 |       |
|                                 | ÖBEL" AFV-4005 AMPOULE FILLING AND SEALING<br>A 2ML AMPOULE FORMAT - (OUT0016)                                                           |       |
|                                 | R-920 AUTOMATIC AMPOULE FILLING AND SEALING<br>ARED WITH A 20ml AMPOULE FORMAT - (OUT0169)                                               |       |
|                                 | DEL L.M.B. MONOBLOC BOTTLE FILLING AND CLOSING<br>YRUPS WITH TWO FORMATS OF 60ml AND 125ml IT HAS<br>IT - (OUT0002)                      |       |
|                                 | EL FILLING MACHINE WITH TWO DOSING PISTONS, ONE<br>50ml FILLING RANGE AND ANOTHER WITH 5ml TO 20ml<br>- (OUT0134)                        |       |
| "ROURE VISSOM<br>MACHINE - (OUT | MATIC" SEMIAUTOMATIC AUGER HEAD POWDER FILLING<br>0157)                                                                                  |       |
|                                 | CA" MODEL CS-A CAPPING MACHINE WITH ALUMINUM<br>NGING HEAD - (OUT0166)                                                                   |       |
| "TECSE" MODEL<br>MACHINE - (OUT | "DP302" SEMIAUTOMATIC AUGER HEAD POWDER FILLING<br>0158)                                                                                 |       |
|                                 | SACHET FORMING - FILLING - SEALING MACHINE FOR<br>HETS WITH LIQUID - GEL - (OUT0145)                                                     |       |
|                                 | IODEL "BA-400" TUCK-TOP PACKAGING MACHINE WITH<br>R UNIT - (OUT0160)                                                                     |       |
| "BAND-ALL" SEM                  | IIAUTOMATIC BANDING MACHINES - (OUT0092)                                                                                                 |       |
| "WOLKE" m600 A<br>(OUT0100)     | ADVANCED BATCH MARKER WITH TRANSPORT BAND -                                                                                              |       |
|                                 | BATCH MARKING LINE MOUNTED ON HINGE TRANSPORT<br>GHT AND WIDTH REGULATION WITH SIDE RAILINGS -                                           |       |
|                                 | L-400 TYPE "VTE" TAMPER EVIDENT LABELLING MACHINE<br>BELLING HEADS - (OUT0137)                                                           |       |
| -                               | L-400 TYPE V LABELLING MACHINE WITH UPPER<br>D FOR KITS OR BOXES - (OUT0101)                                                             |       |
| "AUTOETIK" VER                  | RTICAL MANUAL LABELER - (OUT0142)                                                                                                        |       |
| "NERI" MODEL B                  | L-600-S HYBRID SYRINGE LABELLING MACHINE -                                                                                               |       |