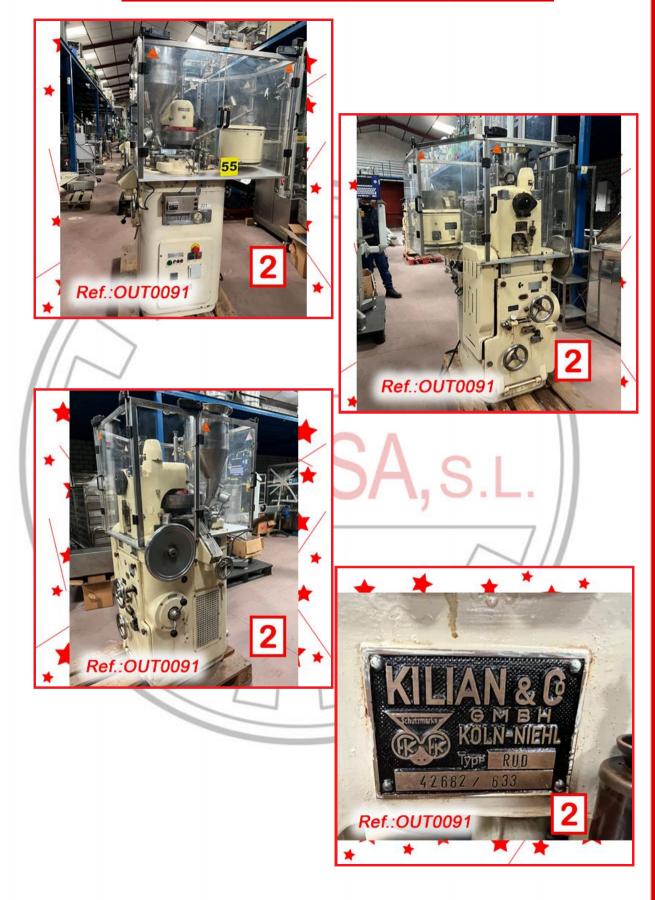

### "AS IS" STATE MACHINERY WITH THE FORMAT IT HAS AT THIS MOMENT (WE HAVE THE DOCUMENTATION OF THIS EQUIPMENT)

"KILIAN" MODEL RU-D TWENTY STATION TABLET PRESS 3 MACHINES AVAILABLE - OUTLET PRICE SPECIFIED IS PER MACHINE TABLET PRESSES IN GOOD CONDITION