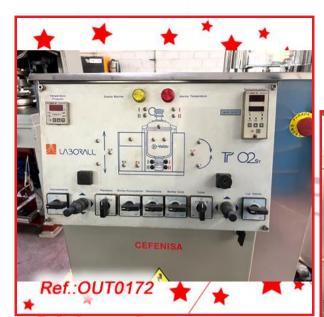

ITATION, PRESSURE LID WITH CLAMPS, VIEWHOLE, SEVERAL INLETS ON TOP LID, GRIP HANDLE, COUNTERWEIGHT ON LID TO EASE LID OPENING AND SUPPORT LEGS REACTOR IN GOOD CONDITION REACTOR READY FOR IMMEDIATE EXPEDITION

### REVISED AND TESTED MACHINERY (WE DON'T HAVE ANY DOCUMENTATION OF THIS EQUIPMENT)







STAINLESS STEEL "M.J. ANDRÉS" 500 LITRE APPROX. PRESSURE REACTOR WITH MARINE AGITATION, PRESSURE LID WITH CLAMPS, STEAM PRESSURE GAUGE, MANHOLE WITH VIEWHOLE, SEVERAL INLETS ON TOP LID, MOTOR ENCLOSED IN STAINLESS STEEL SAFETY CANBINET, COUNTERWEIGHT ON LID TO EASE LID OPENING, GRIP HANDLE AND SUPPORT LEGS WITH WHEELS

MACHINE IN GOOD CONDITION REACTOR READY FOR IMMEDIATE EXPEDITION

### REVISED AND TESTED MACHINERY (WE HAVE THE DOCUMENTATION OF THIS EQUIPMENT)

















Ref. OUTO172















1.350 LITRE APPROX. STAINLESS STEEL STORAGE TANK WITH MANHOLE WITH CLAMPS AND COUNTERWEIGHT FOR EASY ELEVATION OF LID, EXTERNAL VIEW GLASS, SEVERAL UPPER INLETS WITH AIR VENTING AND PRESSURE GAUGE, LOWER SIDE OUTLET AND SUPPORT STRUCTURE WITH LEGS FOR EASY MOVING. 2 TANKS AVAILABLE - OUTLET PRICE SPECIFIED IS PER TANK TANKS IN VERY GOOD CONDITION

#### REVISED AND TESTED MACHINERY (WE DON'T HAVE ANY DOCUMENTATION OF THIS EQUIPMENT)









SA,S.L.







1.320 LITRE APPROX. STAINLESS STEEL STORAGE TANK WITH MANHOLE WITH CLAMPS, EXTERNAL VIEW GLASS, SEVERAL UPPER INLETS WITH AIR VENTING AND PRESSURE GAUGE, LOWER SIDE OUTLET AND SUPPORT STRUCTURE WITH LEGS FOR EASY MOVING. 2 TANKS AVAILABLE - OUTLET PRICE SPECIFIED IS PER TANK TANKS IN VERY GOOD CONDITION

#### REVISED AND TESTE