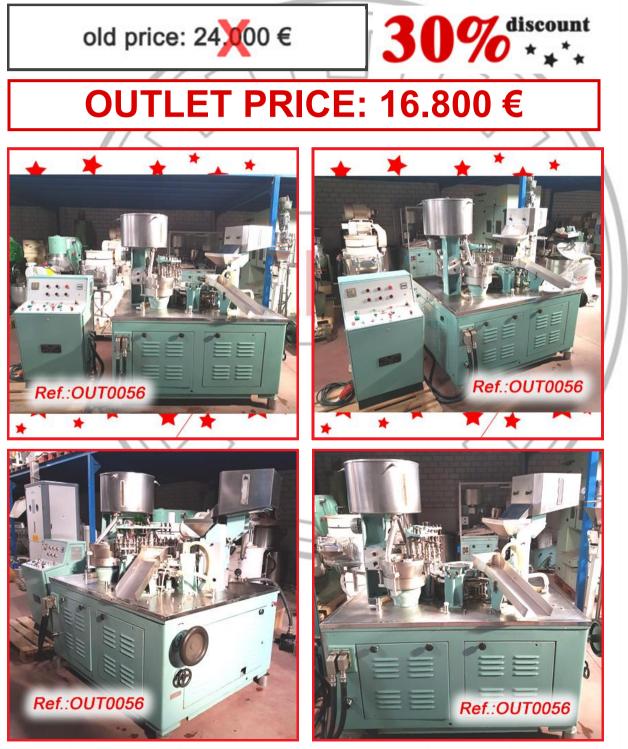

#### "AS IS" STATE MACHINERY WITH THE FORMAT IT HAS AT THIS MOMENT (WE HAVE THE DOCUMENTATION OF THIS EQUIPMENT)

Ref.:OUT0056

Ref.:OUT0056

"MG2-36" HARD GELATIN CAPSULE FILLING AND CLOSING MACHINE WITH POWDER DOSING HEAD. THESE MACHINES HAVE MANY FORMATS AVAILBALE 8 MACHINES AVAILABLE - OUTLET PRICE SPECIFIED IS PER MACHINE MACHINES IN GOOD CONDITION