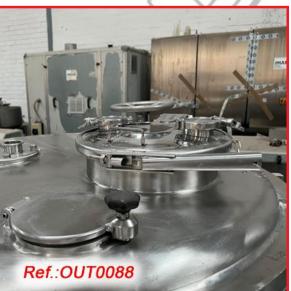

#### Location map and GPS coordinates on last page

CEFENISA, S.L. Tel.: (+034) 918 844 136 eMail.: comercial@grupocefenisa.com

| COMPLETE (No. 6471) FILLING - CLOSING - GROUPING - RETRACTING LINE       10         FOR TINS WITH PACKING MACHINE - (OUTOIT1)       14         COMPLETE (No. 6472) FILLING AND CLOSING LINE FOR TINS WITH       14         PACKING MACHINE - (OUTOIT2)       11         "IMA" C-60 BLISTER AND PACKAGING LINE FOR FORMING - FILLING -<br>SEALING AND CUTTING OF PVC-ALUMINUM BLISTERS - (OUT0026)       18         "BOSCH" BLISTER AND PACKAGING LINE - (OUT0058)       20         "UHLMANN" UPS-200 BLISTER MACHINE FOR BLISTER FORMING, SEALING       22         AND CUTTING WITH "HAPAMATIC" PRINTER - (OUT0076)       24         "FAMAR" RM-200 BLISTER MACHINE FOR PVC-ALUMINUM BLISTERS WITH       25         AUTOMATIC LOAD - (OUT0030)       27         "UHLMANN" UPS-300 BLISTER MACHINE WITH UNIVERSAL LOADER,<br>PRESENCE DETECTORS WITH PROBES - (OUT0077)       30         "UUHLMANN" UPS-300 BLISTER MACHINE WITH UNIVERSAL LOADER,<br>PRESENCE DETECTORS WITH PROBES - (OUT0077)       30         "UUTING BLISTER MACHINE WITH ONE FORMAT AS IN STOCK - (OUT0161)       30         "UULTWAC" M-860 THERMOFORMING AND SEALING - CUTTING<br>BLISTER MACHINE FOR MANUFACTURE OF PVC - ALUMINUM BLISTERS -<br>(OUT0062)       32         "WULTWAC" M-860 THERMOFORMING MACHINE - (OUT0047)       34         "ULMA" MODEL TF-2000 THERMOFORMING AND SEALING MACHINE WITH       36         THE FORMAT THAS AT THIS MOMENT - (OUT0074)       34         "WULMA" MODEL RT-220 THERMO                                                                                                                                                                                                                                                                                                                                                                                                                                                                                                 |                                                                    |      |
|---------------------------------------------------------------------------------------------------------------------------------------------------------------------------------------------------------------------------------------------------------------------------------------------------------------------------------------------------------------------------------------------------------------------------------------------------------------------------------------------------------------------------------------------------------------------------------------------------------------------------------------------------------------------------------------------------------------------------------------------------------------------------------------------------------------------------------------------------------------------------------------------------------------------------------------------------------------------------------------------------------------------------------------------------------------------------------------------------------------------------------------------------------------------------------------------------------------------------------------------------------------------------------------------------------------------------------------------------------------------------------------------------------------------------------------------------------------------------------------------------------------------------------------------------------------------------------------------------------------------------------------------------------------------------------------------------------------------------------------------------------------------------------------------------------------------------------------------------------------------------------------------------------------------------------------------------------------------------------------------|--------------------------------------------------------------------|------|
| PACKING MACHINE - (OUT0112)       11         "IMA" C-60 BLISTER AND PACKAGING LINE FOR FORMING - FILLING -       18         SEALING AND CUTTING OF PVC-ALUMINUM BLISTERS - (OUT0026)       20         "UHLMANN" UPS-200 BLISTER MACHINE FOR BLISTER FORMING, SEALING       22         "UHLMANN" UPS-200 BLISTER MACHINE FOR BLISTER FORMING, SEALING       22         "UHLMANN" UPS-200 BLISTER MACHINE FOR PVC-ALUMINUM BLISTERS WITH       25         AUTOMATIC LOAD - (OUT0030)       27         "UHLMANN" UPS-300 BLISTER MACHINE WITH UNIVERSAL LOADER,       27         "RESENCE DETECTORS WITH PROBES - (OUT0077)       36         "SERVAC - HOFLIGER + KARG' 80 FORMING - FILLING - SEALING - CUTTING BLISTER MACHINE WITH ONE FORMAT AS IN STOCK - (OUT0161)       30         "UHLMANN" MODEL UPS-200 FORMING - FILLING - SEALING - CUTTING BLISTER MACHINE WITH ONE FORMAT AS IN STOCK - (OUT0047)       34         "ULMAC' M-860 THERMOFORMING MACHINE - (OUT0047)       34         "ULMA" MODEL IF-2000 THERMOFORMING AND SEALING MACHINE WITH       36         "HE FORMAT IT HAS AT THIS MOMENT - (OUT0074)       34         "ULMA" MODEL RT-224 TWENTY FOUR STATION TABLET PRESSES - (OUT0091)       39         "KILIAN" MODEL RT-224 TWENTY FOUR STATION TABLET PRESS WITH       42         FREE FALL PRODUCT LOADER - (OUT0099)       43         "KILIAN" MODEL RT-224 TWENTY FOUR STATION TABLET PRESS (OUT0091)       39                                                                                                                                                                                                                                                                                                                                                                                                                                                                                                                                                  |                                                                    | 10   |
| INSTRUCTION       Sealing and Cutting of PVC-ALUMINUM BLISTERS (OUT0026)         "BÖSCH" BLISTER AND PACKAGING LINE - (OUT0058)       20         "UHLMANN" UPS-200 BLISTER MACHINE FOR BLISTER FORMING, SEALING       22         AND CUTTING WITH "HAPAMATIC" PRINTER - (OUT0076)       22         "FAMAR" RM-200 BLISTER MACHINE FOR PVC-ALUMINUM BLISTERS WITH       25         AUTOMATIC LOAD - (OUT0030)       27         "UHLMANN" UPS-300 BLISTER MACHINE WITH UNIVERSAL LOADER, PRESENCE DETECTORS WITH PROBES - (OUT0077)       30         "UHLMANN" MODEL UPS-200 FORMING - FILLING - SEALING - CUTTING BLISTER MACHINE WITH ONE FORMAT AS IN STOCK - (OUT0161)       30         "UHLMANN" MODEL UPS-200 FORMING - FILLING - SEALING - CUTTING BLISTER MACHINE FOR MANUFACTURE OF PVC - ALUMINUM BLISTERS - (OUT0162)       32         "MULTIVAC" M-860 THERMOFORMING MACHINE - (OUT0047)       34         "ULMA" MODEL TF-2000 THERMOFORMING AND SEALING MACHINE WITH       36         THE FORMAT IT HAS AT THIS MOMENT - (OUT0074)       34         "KLIAN" MODEL RU-D TWENTY STATION TABLET PRESSES - (OUT0091)       39         "KLILAN" MODEL RU-D TWENTY STATION TABLET PRESSES - (OUT0091)       34         "KLILAN" MODEL RU-D TWENTY STATION TABLET PRESSES - (OUT0091)       34         "KLILAN" MODEL RU-D TWENTY STATION TABLET PRESSES - (OUT0091)       39         "KLILAN" MODEL RU-D TWENTY STATION TABLET PRESSES - (OUT0091)       34         "KL                                                                                                                                                                                                                                                                                                                                                                                                                                                                                                                |                                                                    | 14   |
| "UHLMANN" UPS-200 BLISTER MACHINE FOR BLISTER FORMING, SEALING       22         "UHLMANN" UPS-200 BLISTER MACHINE FOR PVC-ALUMINUM BLISTERS WITH       25         AUTOMATIC LOAD - (OUT0030)       27         "FAMAR" RM-200 BLISTER MACHINE FOR PVC-ALUMINUM BLISTERS WITH       25         AUTOMATIC LOAD - (OUT0030)       27         "UHLMANN" UPS-300 BLISTER MACHINE WITH UNIVERSAL LOADER,<br>PRESENCE DETECTORS WITH PROBES - (OUT0077)       27         "SERVAC - HOFLIGER + KARG" 80 FORMING - FILLING - SEALING -<br>CUTTING BLISTER MACHINE WITH ONE FORMAT AS IN STOCK - (OUT0161)       30         "UHLMANN" MODEL UPS-200 FORMING - FILLING - SEALING - CUTTING<br>BLISTER MACHINE FOR MANUFACTURE OF PVC - ALUMINUM BLISTERS -<br>(OUT0162)       32         "MULTIVAC" M-860 THERMOFORMING MACHINE - (OUT0047)       34         "ULMA" MODEL TF-2000 THERMOFORMING AND SEALING MACHINE WITH<br>THE FORMAT IT HAS AT THIS MOMENT - (OUT0074)       36         "ELTON-PACK" STAINLESS STEEL THERMOFORMING AND SEALING<br>MACHINE WITH ONE FORMAT AS IN STOCK - (OUT0025)       38         "KILIAN" MODEL RU-D TWENTY STATION TABLET PRESSES - (OUT0091)       39         "KILIAN" MODEL RU-224 TWENTY FOUR STATION TABLET PRESS WITH<br>FREE FALL PRODUCT LOADER - (OUT0099)       47         "ZANASI" MODEL AZ-60 HARD GELATIN CAPSULE FILLING AND CLOSING<br>MACHINE - (OUT0056)       43         "MACHINE - (OUT0056)       43         "MACHINE - (OUT0056)       43         "MACHINE WITH FORMATS FOR POWDER NOS "O"                                                                                                                                                                                                                                                                                                                                                                                                                                                     |                                                                    | 18   |
| AND CUTTING WITH "HAPAMATIC" PRINTER - (OUT0076) "FAMAR" RM-200 BLISTER MACHINE FOR PVC-ALUMINUM BLISTERS WITH AUTOMATIC LOAD - (OUT0030) "UHLMANN" UPS-300 BLISTER MACHINE WITH UNIVERSAL LOADER, PRESENCE DETECTORS WITH PROBES - (OUT0077) "SERVAC - HOFLIGER + KARG" 80 FORMING - FILLING - SEALING - CUTTING BLISTER MACHINE WITH ONE FORMAT AS IN STOCK - (OUT0161) "UHLMANN" MODEL UPS-200 FORMING - FILLING - SEALING - CUTTING BLISTER MACHINE FOR MANUFACTURE OF PVC - ALUMINUM BLISTERS - (OUT0162) "MULTIVAC" M-860 THERMOFORMING MACHINE - (OUT0047) "ULMA" MODEL TF-2000 THERMOFORMING AND SEALING MACHINE WITH AGE THE FORMAT IT HAS AT THIS MOMENT - (OUT0074) "ELTON-PACK" STAINLESS STEEL THERMOFORMING AND SEALING MACHINE WITH ONE FORMAT AS IN STOCK - (OUT0025) "KILIAN" MODEL RU-D TWENTY STATION TABLET PRESSES - (OUT0091) "KILIAN" MODEL AZ-60 HARD GELATIN CAPSULE FILLING AND CLOSING MACHINE - (OUT0056) "MG2 FUTURA" CAPSULE FILLING AND CLOSING MACHINE WITH FORMATS FOR POWDER Nos "0", "1" AND "3" - (OUT0008) "MG2 FUTURA" CAPSULE FILLING AND CLOSING MACHINE WITH TWO FORMATS FOR POWDER NOS "0", "1" AND "3" - (OUT0008) "MG2 FUTURA" CAPSULE FILLING AND CLOSING MACHINE FOR PELLETS SO WITH TWO FORMATS FOR POWDER NOS "0", "1" AND "3" - (OUT0008) "MG2 FUTURA" CAPSULE FILLING AND CLOSING MACHINE FOR PELLETS SO WITH TWO FORMATS WITH ITS SET OF ASPIRATORS - (OUT0017) "IMA - ZANASI" Z-5000-R1 HARD GELATIN CAPSULE FILLING AND CLOSING MACHINE WITH FORMATS FOR POWDER NOS "0", "1" AND "3" - (OUT0008) "MG2 FUTURA" CAPSULE FILLING AND CLOSING MACHINE FOR PELLETS SO WITH TWO FORMATS WITH ITS SET OF ASPIRATORS - (OUT0017) "IMA - ZANASI" Z-40 CAPSULE FILLING AND CLOSING MACHINE FOR FELLETS WITH CAPSULE FORMAT NO. "0" - (OUT0020) "KING" AUTOMATIC TABLET - PILL - CAPSULE COUNTING LINE - (OUT0051) "KING" AUTOMATIC TABLET - PILL - CAPSULE COUNTING LINE - (OUT0051) "KORONI" POWDER AUGER HEAD FILLING AND CLOSING MACHINE - SO | "BÖSCH" BLISTER AND PACKAGING LINE - (OUT0058)                     | 20   |
| AUTOMATIC LOAD - (OUT0030)       27         "UHLMANN" UPS-300 BLISTER MACHINE WITH UNIVERSAL LOADER,<br>PRESENCE DETECTORS WITH PROBES - (OUT0077)       27         "SERVAC - HOFLIGER + KARG" 80 FORMING - FILLING - SEALING -<br>CUTTING BLISTER MACHINE WITH ONE FORMAT AS IN STOCK - (OUT0161)       30         "UHLMANN" MODEL UPS-200 FORMING - FILLING - SEALING - CUTTING<br>BLISTER MACHINE FOR MANUFACTURE OF PVC - ALUMINUM BLISTERS -<br>(OUT0162)       32         "MULTIVAC" M-860 THERMOFORMING MACHINE - (OUT0047)       34         "ULMA" MODEL TF-2000 THERMOFORMING AND SEALING MACHINE WITH<br>THE FORMAT IT HAS AT THIS MOMENT - (OUT0074)       36         "ELTON-PACK" STAINLESS STEEL THERMOFORMING AND SEALING<br>MACHINE WITH ONE FORMAT AS IN STOCK - (OUT0025)       38         "KILIAN" MODEL RU-D TWENTY STATION TABLET PRESSES - (OUT0091)       39         "KILIAN" MODEL RT-224 TWENTY FOUR STATION TABLET PRESS WITH<br>FREE FALL PRODUCT LOADER - (OUT0099)       42         "ZANASI" MODEL AZ-60 HARD GELATIN CAPSULE FILLING AND CLOSING<br>MACHINE - (OUT0056)       43         "MG2-36" HARD GELATIN CAPSULE FILLING AND CLOSING MACHINE WITH<br>POWDER DOSING HEAD - (OUT0062)       47         "ZANASI" Z-5000-R1 HARD GELATIN CAPSULE FILLING AND CLOSING MACHINE WITH<br>POWDER DOSING HEAD - (OUT0062)       50         "MG2 FUTURA" CAPSULE FILLING AND CLOSING MACHINE FOR PELLETS<br>WITH TWO FORMATS FOR POWDER NOS "0", "1" AND "3" - (OUT0008)       50         "MG2 FUTURA" CAPSULE FILLING AND CLOSING MACHINE FOR<br>PELLETS WITH CAPSULE FORMAT No. "0" - (OUT0020)       58                                                                                                                                                                                                                                                                                                                                                          | · · · · · · · · · · · · · · · · · · ·                              | 22   |
| PRESENCE DETECTORS WITH PROBES - (OUT0077)       ************************************                                                                                                                                                                                                                                                                                                                                                                                                                                                                                                                                                                                                                                                                                                                                                                                                                                                                                                                                                                                                                                                                                                                                                                                                                                                                                                                                                                                                                                                                                                                                                                                                                                                                                                                                                                                                                                                                                                       |                                                                    | 25   |
| CUTTING BLISTER MACHINE WITH ONE FORMAT AS IN STOCK - (OUT0161)         "UHLMANN" MODEL UPS-200 FORMING - FILLING - SEALING - CUTTING<br>BLISTER MACHINE FOR MANUFACTURE OF PVC - ALUMINUM BLISTERS -<br>(OUT0162)       32         "MULTIVAC" M-860 THERMOFORMING MACHINE - (OUT0047)       34         "ULMA" MODEL TF-2000 THERMOFORMING AND SEALING MACHINE WITH<br>THE FORMAT IT HAS AT THIS MOMENT - (OUT0074)       36         "ELTON-PACK" STAINLESS STEEL THERMOFORMING AND SEALING<br>MACHINE WITH ONE FORMAT AS IN STOCK - (OUT0025)       38         "KILIAN" MODEL RU-D TWENTY STATION TABLET PRESSES - (OUT0091)       39         "KILIAN" MODEL RT-224 TWENTY FOUR STATION TABLET PRESS WITH<br>FREE FALL PRODUCT LOADER - (OUT0099)       42         "ZANASI" MODEL AZ-60 HARD GELATIN CAPSULE FILLING AND CLOSING<br>MACHINE - (OUT0056)       43         "MG2-36" HARD GELATIN CAPSULE FILLING AND CLOSING MACHINE WITH<br>POWDER DOSING HEAD - (OUT0062)       47         "ZANASI" Z-5000-R1 HARD GELATIN CAPSULE FILLING AND CLOSING<br>MACHINE WITH FORMATS FOR POWDER Nos "0", "1" AND "3" - (OUT0008)       49         "MACHINE WITH FORMATS FOR POWDER Nos "0", "1" AND "3" - (OUT0008)       50         "MG2 FUTURA" CAPSULE FILLING AND CLOSING MACHINE FOR<br>PELLETS WITH CAPSULE FORMAT NO. "0" - (OUT0020)       54         "KING" AUTOMATIC TABLET - PILL - CAPSULE COUNTING LINE - (OUT0051)       58         "LONGONI" POWDER AUGER HEAD FILLING AND CLOSING MACHINE -       59                                                                                                                                                                                                                                                                                                                                                                                                                                                                             |                                                                    | 27   |
| BLISTER MACHINE FOR MANUFACTURE OF PVC - ALUMINUM BLISTERS -         "MULTIVAC" M-860 THERMOFORMING MACHINE - (OUT0047)         "MULTIVAC" M-860 THERMOFORMING MACHINE - (OUT0047)         "ULMA" MODEL TF-2000 THERMOFORMING AND SEALING MACHINE WITH         THE FORMAT IT HAS AT THIS MOMENT - (OUT0074)         "ELTON-PACK" STAINLESS STEEL THERMOFORMING AND SEALING         MACHINE WITH ONE FORMAT AS IN STOCK - (OUT0025)         "KILIAN" MODEL RU-D TWENTY STATION TABLET PRESSES - (OUT0091)         "KILIAN" MODEL RT-224 TWENTY FOUR STATION TABLET PRESS WITH         FREE FALL PRODUCT LOADER - (OUT0099)         "ZANASI" MODEL AZ-60 HARD GELATIN CAPSULE FILLING AND CLOSING         "MG2-36" HARD GELATIN CAPSULE FILLING AND CLOSING MACHINE WITH         POWDER DOSING HEAD - (OUT0062)         "ZANASI" Z-5000-R1 HARD GELATIN CAPSULE FILLING AND CLOSING MACHINE WITH         POWDER DOSING HEAD - (OUT0062)         "MG2 FUTURA" CAPSULE FILLING AND CLOSING MACHINE WITH         "MG2 FUTURA" CAPSULE FILLING AND CLOSING MACHINE FOR PELLETS         WITH TWO FORMATS WITH ITS SET OF ASPIRATORS - (OUT0017)         "IMA - ZANASI" AZ-40 CAPSULE FILLING AND CLOSING MACHINE FOR PELLETS         WITH CAPSULE FORMAT No. "0" - (OUT0020)         "KING" AUTOMATIC TABLET - PILL - CAPSULE COUNTING LINE - (OUT0051)         "KING" AUTOMATIC TABLET - PILL - CAPSULE COUNTING LINE - (OUT0051)         "LONGONI" POWDER AUGER HEAD FILLING AND CLOSING MACHINE -                                                                                                                                                                                                                                                                                                                                                                                                                                                                                               |                                                                    | 711  |
| "ULMA" MODEL TF-2000 THERMOFORMING AND SEALING MACHINE WITH       36         "ULMA" MODEL TF-2000 THERMOFORMING AND SEALING MACHINE WITH       36         "ELTON-PACK" STAINLESS STEEL THERMOFORMING AND SEALING       38         MACHINE WITH ONE FORMAT AS IN STOCK - (OUT0025)       39         "KILIAN" MODEL RU-D TWENTY STATION TABLET PRESSES - (OUT0091)       39         "KILIAN" MODEL RU-D TWENTY STATION TABLET PRESSES - (OUT0091)       39         "KILIAN" MODEL RT-224 TWENTY FOUR STATION TABLET PRESS WITH       42         FREE FALL PRODUCT LOADER - (OUT0099)       43         "ZANASI" MODEL AZ-60 HARD GELATIN CAPSULE FILLING AND CLOSING       43         MACHINE - (OUT0056)       47         "MG2-36" HARD GELATIN CAPSULE FILLING AND CLOSING MACHINE WITH POWDER DOSING HEAD - (OUT0062)       47         "ZANASI" Z-5000-R1 HARD GELATIN CAPSULE FILLING AND CLOSING MACHINE WITH FORMATS FOR POWDER Nos "0", "1" AND "3" - (OUT0008)       49         "MG2 FUTURA" CAPSULE FILLING AND CLOSING MACHINE FOR PELLETS       50         WITH TWO FORMATS WITH ITS SET OF ASPIRATORS - (OUT0017)       54         "IMA - ZANASI" AZ-40 CAPSULE FILLING AND CLOSING MACHINE FOR PELLETS WITH CAPSULE FORMAT No. "0" - (OUT0020)       54         "KING" AUTOMATIC TABLET - PILL - CAPSULE COUNTING LINE - (OUT0051)       58         "LONGONI" POWDER AUGER HEAD FILLING AND CLOSING MACHINE -       59                                                                                                                                                                                                                                                                                                                                                                                                                                                                                                                                                            | BLISTER MACHINE FOR MANUFACTURE OF PVC - ALUMINUM BLISTERS -       | 32   |
| THE FORMAT IT HAS AT THIS MOMENT - (OUT0074)       38         "ELTON-PACK" STAINLESS STEEL THERMOFORMING AND SEALING       38         MACHINE WITH ONE FORMAT AS IN STOCK - (OUT0025)       39         "KILIAN" MODEL RU-D TWENTY STATION TABLET PRESSES - (OUT0091)       39         "KILIAN" MODEL RT-224 TWENTY FOUR STATION TABLET PRESSES - (OUT0091)       39         "KILIAN" MODEL RT-224 TWENTY FOUR STATION TABLET PRESS WITH FREE FALL PRODUCT LOADER - (OUT0099)       42         "ZANASI" MODEL AZ-60 HARD GELATIN CAPSULE FILLING AND CLOSING MACHINE WITH FORMATS - (OUT0056)       43         "MG2-36" HARD GELATIN CAPSULE FILLING AND CLOSING MACHINE WITH POWDER DOSING HEAD - (OUT0062)       47         "ZANASI" Z-5000-R1 HARD GELATIN CAPSULE FILLING AND CLOSING MACHINE WITH FORMATS FOR POWDER Nos "0", "1" AND "3" - (OUT0008)       49         "MG2 FUTURA" CAPSULE FILLING AND CLOSING MACHINE FOR PELLETS WITH FORMATS WITH ITS SET OF ASPIRATORS - (OUT0017)       50         "IMA - ZANASI" AZ-40 CAPSULE FILLING AND CLOSING MACHINE FOR PELLETS WITH CAPSULE FORMAT No. "0" - (OUT0020)       54         "KING" AUTOMATIC TABLET - PILL - CAPSULE COUNTING LINE - (OUT0051)       58         "LONGONI" POWDER AUGER HEAD FILLING AND CLOSING MACHINE -       59                                                                                                                                                                                                                                                                                                                                                                                                                                                                                                                                                                                                                                                                                           | "MULTIVAC" M-860 THERMOFORMING MACHINE - (OUT0047)                 | 34   |
| MACHINE WITH ONE FORMAT AS IN STOCK - (OUT0025)         "KILIAN" MODEL RU-D TWENTY STATION TABLET PRESSES - (OUT0091)       39         "KILIAN" MODEL RT-224 TWENTY FOUR STATION TABLET PRESS WITH       42         FREE FALL PRODUCT LOADER - (OUT0099)       43         "ZANASI" MODEL AZ-60 HARD GELATIN CAPSULE FILLING AND CLOSING       43         MACHINE - (OUT0056)       47         "MG2-36" HARD GELATIN CAPSULE FILLING AND CLOSING MACHINE WITH POWDER DOSING HEAD - (OUT0062)       47         "ZANASI" Z-5000-R1 HARD GELATIN CAPSULE FILLING AND CLOSING MACHINE WITH FORMATS FOR POWDER Nos "0", "1" AND "3" - (OUT0008)       49         "MG2 FUTURA" CAPSULE FILLING AND CLOSING MACHINE FOR PELLETS WITH TWO FORMATS WITH ITS SET OF ASPIRATORS - (OUT0017)       50         "IMA - ZANASI" AZ-40 CAPSULE FILLING AND CLOSING MACHINE FOR PELLETS WITH CAPSULE FORMAT No. "0" - (OUT0020)       54         "KING" AUTOMATIC TABLET - PILL - CAPSULE COUNTING LINE - (OUT0051)       58         "LONGONI" POWDER AUGER HEAD FILLING AND CLOSING MACHINE -       59                                                                                                                                                                                                                                                                                                                                                                                                                                                                                                                                                                                                                                                                                                                                                                                                                                                                                                       |                                                                    | 36   |
| "KILLIAN" MODEL RT-224 TWENTY FOUR STATION TABLET PRESS WITH42"KILLIAN" MODEL RT-224 TWENTY FOUR STATION TABLET PRESS WITH42"ZANASI" MODEL AZ-60 HARD GELATIN CAPSULE FILLING AND CLOSING43"ZANASI" MODEL AZ-60 HARD GELATIN CAPSULE FILLING AND CLOSING43"MG2-36" HARD GELATIN CAPSULE FILLING AND CLOSING MACHINE WITH47POWDER DOSING HEAD - (OUT0062)49"ZANASI" Z-5000-R1 HARD GELATIN CAPSULE FILLING AND CLOSING49"MG2 FUTURA" CAPSULE FILLING AND CLOSING MACHINE FOR PELLETS50"MG2 FUTURA" CAPSULE FILLING AND CLOSING MACHINE FOR PELLETS50"IMA - ZANASI" AZ-40 CAPSULE FILLING AND CLOSING MACHINE FOR<br>PELLETS WITH CAPSULE FORMAT No. "0" - (OUT0020)54"KING" AUTOMATIC TABLET - PILL - CAPSULE COUNTING LINE - (OUT0051)58"LONGONI" POWDER AUGER HEAD FILLING AND CLOSING MACHINE -59                                                                                                                                                                                                                                                                                                                                                                                                                                                                                                                                                                                                                                                                                                                                                                                                                                                                                                                                                                                                                                                                                                                                                                                         |                                                                    | - 38 |
| FREE FALL PRODUCT LOADER - (OUT0099)"ZANASI" MODEL AZ-60 HARD GELATIN CAPSULE FILLING AND CLOSING43"MG2-36" HARD GELATIN CAPSULE FILLING AND CLOSING MACHINE WITH47POWDER DOSING HEAD - (OUT0062)49"ZANASI" Z-5000-R1 HARD GELATIN CAPSULE FILLING AND CLOSING<br>MACHINE WITH FORMATS FOR POWDER Nos "0", "1" AND "3" - (OUT0008)49"MG2 FUTURA" CAPSULE FILLING AND CLOSING MACHINE FOR PELLETS<br>WITH TWO FORMATS WITH ITS SET OF ASPIRATORS - (OUT0017)50"IMA - ZANASI" AZ-40 CAPSULE FILLING AND CLOSING MACHINE FOR<br>PELLETS WITH CAPSULE FORMAT No. "0" - (OUT0020)58"KING" AUTOMATIC TABLET - PILL - CAPSULE COUNTING LINE - (OUT0051)58"LONGONI" POWDER AUGER HEAD FILLING AND CLOSING MACHINE -59                                                                                                                                                                                                                                                                                                                                                                                                                                                                                                                                                                                                                                                                                                                                                                                                                                                                                                                                                                                                                                                                                                                                                                                                                                                                               | "KILIAN" MODEL RU-D TWENTY STATION TABLET PRESSES - (OUT0091)      |      |
| MACHINE - (OUT0056)       47         "MG2-36" HARD GELATIN CAPSULE FILLING AND CLOSING MACHINE WITH<br>POWDER DOSING HEAD - (OUT0062)       47         "ZANASI" Z-5000-R1 HARD GELATIN CAPSULE FILLING AND CLOSING<br>MACHINE WITH FORMATS FOR POWDER Nos "0", "1" AND "3" - (OUT0008)       49         "MG2 FUTURA" CAPSULE FILLING AND CLOSING MACHINE FOR PELLETS<br>WITH TWO FORMATS WITH ITS SET OF ASPIRATORS - (OUT0017)       50         "IMA - ZANASI" AZ-40 CAPSULE FILLING AND CLOSING MACHINE FOR<br>PELLETS WITH CAPSULE FORMAT No. "0" - (OUT0020)       54         "KING" AUTOMATIC TABLET - PILL - CAPSULE COUNTING LINE - (OUT0051)       58         "LONGONI" POWDER AUGER HEAD FILLING AND CLOSING MACHINE -       59                                                                                                                                                                                                                                                                                                                                                                                                                                                                                                                                                                                                                                                                                                                                                                                                                                                                                                                                                                                                                                                                                                                                                                                                                                                    |                                                                    | 42   |
| MO2-00 HIARD GLEATIN GAR GOLE FILLING AND GLOGING MACHINE WITH<br>POWDER DOSING HEAD - (OUT0062)49"ZANASI" Z-5000-R1 HARD GELATIN CAPSULE FILLING AND CLOSING<br>MACHINE WITH FORMATS FOR POWDER Nos "0", "1" AND "3" - (OUT0008)49"MG2 FUTURA" CAPSULE FILLING AND CLOSING MACHINE FOR PELLETS<br>WITH TWO FORMATS WITH ITS SET OF ASPIRATORS - (OUT0017)50"IMA - ZANASI" AZ-40 CAPSULE FILLING AND CLOSING MACHINE FOR<br>PELLETS WITH CAPSULE FORMAT No. "0" - (OUT0020)54"KING" AUTOMATIC TABLET - PILL - CAPSULE COUNTING LINE - (OUT0051)58"LONGONI" POWDER AUGER HEAD FILLING AND CLOSING MACHINE -59                                                                                                                                                                                                                                                                                                                                                                                                                                                                                                                                                                                                                                                                                                                                                                                                                                                                                                                                                                                                                                                                                                                                                                                                                                                                                                                                                                                |                                                                    | 43   |
| MACHINE WITH FORMATS FOR POWDER Nos "0", "1" AND "3" - (OUT0008)         "MG2 FUTURA" CAPSULE FILLING AND CLOSING MACHINE FOR PELLETS         WITH TWO FORMATS WITH ITS SET OF ASPIRATORS - (OUT0017)         "IMA - ZANASI" AZ-40 CAPSULE FILLING AND CLOSING MACHINE FOR PELLETS WITH CAPSULE FORMAT No. "0" - (OUT0020)         "KING" AUTOMATIC TABLET - PILL - CAPSULE COUNTING LINE - (OUT0051)         58         "LONGONI" POWDER AUGER HEAD FILLING AND CLOSING MACHINE -                                                                                                                                                                                                                                                                                                                                                                                                                                                                                                                                                                                                                                                                                                                                                                                                                                                                                                                                                                                                                                                                                                                                                                                                                                                                                                                                                                                                                                                                                                          |                                                                    | 47   |
| WIDE FORMATS WITH ITS SET OF ASPIRATORS - (OUT0017)         "IMA - ZANASI" AZ-40 CAPSULE FILLING AND CLOSING MACHINE FOR         PELLETS WITH CAPSULE FORMAT No. "0" - (OUT0020)         "KING" AUTOMATIC TABLET - PILL - CAPSULE COUNTING LINE - (OUT0051)         58         "LONGONI" POWDER AUGER HEAD FILLING AND CLOSING MACHINE -                                                                                                                                                                                                                                                                                                                                                                                                                                                                                                                                                                                                                                                                                                                                                                                                                                                                                                                                                                                                                                                                                                                                                                                                                                                                                                                                                                                                                                                                                                                                                                                                                                                    |                                                                    | 49   |
| PELLETS WITH CAPSULE FORMAT No. "0" - (OUT0020)"KING" AUTOMATIC TABLET - PILL - CAPSULE COUNTING LINE - (OUT0051)58"LONGONI" POWDER AUGER HEAD FILLING AND CLOSING MACHINE -59                                                                                                                                                                                                                                                                                                                                                                                                                                                                                                                                                                                                                                                                                                                                                                                                                                                                                                                                                                                                                                                                                                                                                                                                                                                                                                                                                                                                                                                                                                                                                                                                                                                                                                                                                                                                              |                                                                    | 50   |
| "LONGONI" POWDER AUGER HEAD FILLING AND CLOSING MACHINE - 59                                                                                                                                                                                                                                                                                                                                                                                                                                                                                                                                                                                                                                                                                                                                                                                                                                                                                                                                                                                                                                                                                                                                                                                                                                                                                                                                                                                                                                                                                                                                                                                                                                                                                                                                                                                                                                                                                                                                |                                                                    | 54   |
|                                                                                                                                                                                                                                                                                                                                                                                                                                                                                                                                                                                                                                                                                                                                                                                                                                                                                                                                                                                                                                                                                                                                                                                                                                                                                                                                                                                                                                                                                                                                                                                                                                                                                                                                                                                                                                                                                                                                                                                             | "KING" AUTOMATIC TABLET - PILL - CAPSULE COUNTING LINE - (OUT0051) | 58   |
|                                                                                                                                                                                                                                                                                                                                                                                                                                                                                                                                                                                                                                                                                                                                                                                                                                                                                                                                                                                                                                                                                                                                                                                                                                                                                                                                                                                                                                                                                                                                                                                                                                                                                                                                                                                                                                                                                                                                                                                             |                                                                    | 59   |