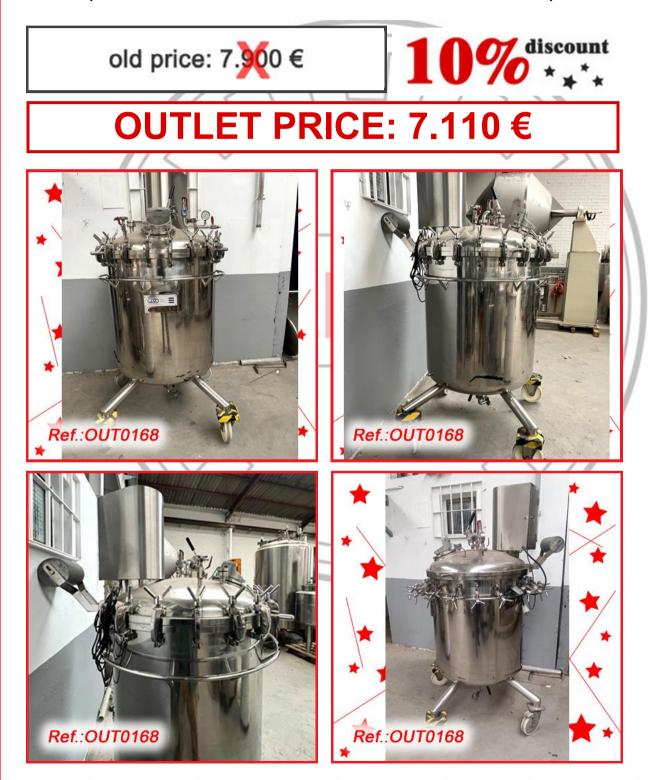

PRESSURE REACTOR WITH MARINE AGITATION, PRESSURE LID WITH CLAMPS, VIEWHOLE, SEVERAL INLETS ON TOP LID, GRIP HANDLE, COUNTERWEIGHT ON LID TO EASE LID OPENING AND SUPPORT LEGS REACTOR IN GOOD CONDITION REACTOR READY FOR IMMEDIATE EXPEDITION

### REVISED AND TESTED MACHINERY (WE DON'T HAVE ANY DOCUMENTATION OF THIS EQUIPMENT)







STAINLESS STEEL "M.J. ANDRÉS" 500 LITRE APPROX. PRESSURE REACTOR WITH MARINE AGITATION, PRESSURE LID WITH CLAMPS, STEAM PRESSURE GAUGE, MANHOLE WITH VIEWHOLE, SEVERAL INLETS ON TOP LID, MOTOR ENCLOSED IN STAINLESS STEEL SAFETY CANBINET, COUNTERWEIGHT ON LID TO EASE LID OPENING, GRIP HANDLE AND SUPPORT LEGS WITH WHEELS

MACHINE IN GOOD CONDITION REACTOR READY FOR IMMEDIATE EXPEDITION

### REVISED AND TESTED MACHINERY (WE HAVE THE DOCUMENTATION OF THIS EQUIPMENT)

















Ref. OUTO172















1.350 LITRE APPROX. STAINLESS STEEL STORAGE TANK WITH MANHOLE WITH CLAMPS AND COUNTERWEIGHT FOR EASY ELEVATION OF LID, EXTERNAL VIEW GLASS, SEVERAL UPPER INLETS WITH AIR VENTING AND PRESSURE GAUGE, LOWER SIDE OUTLET AND SUPPORT STRUCTURE WITH LEGS FOR EASY MOVING. 2 TANKS AVAILABLE - OUTLET PRICE SPECIFIED IS PER TANK TANKS IN VERY GOOD CONDITION

#### REVISED AND TESTED MACHINERY (WE DON'T HAVE ANY DOCUMENTATION OF THIS EQUIPMENT)









SA,S.L.







1.320 LITRE APPROX. STAINLESS STEEL STORAGE TANK WITH MANHOLE WITH CLAMPS, EXTERNAL VIEW GLASS, SEVERAL UPPER INLETS WITH AIR VENTING AND PRESSURE GAUGE, LOWER SIDE OUTLET AND SUPPORT STRUCTURE WITH LEGS FOR EASY MOVING. 2 TANKS AVAILABLE - OUTLET PRICE SPECIFIED IS PER TANK TANKS IN VERY GOOD C