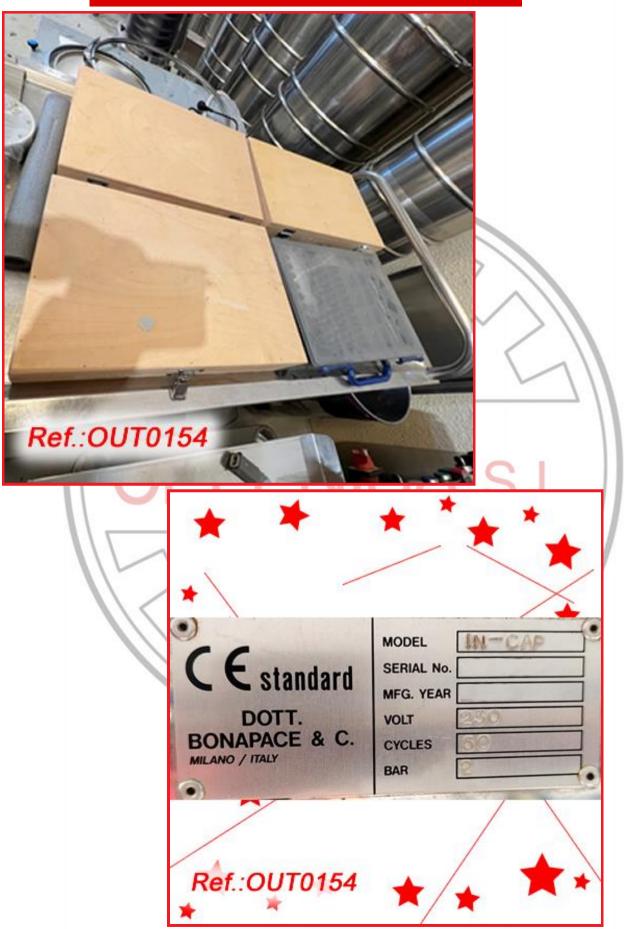

|                                 | CEFENISA, S.L. Tel.: (+034) 918 844 136 eMail.: comercial@gn                                                                             | apoor |
|---------------------------------|------------------------------------------------------------------------------------------------------------------------------------------|-------|
|                                 | RG (BÖSCH)" MODEL GKF-1200 AUTOMATIC HARD<br>ILE FILLING AND CLOSING MACHINE WITH FORMATS Nos.<br>IT0159)                                |       |
| AND CLOSING M                   | CE" MODEL "IN-CAP" HARD GELATIN CAPSULE FILLING<br>IACHINE WITH FOUR CAPSULE FORMATS Nos. "0" – "2" – "3"<br>IER AND PELLETS - (OUT0154) |       |
| -                               | AUTOMATIC TABLET - PILL – HARD GELATIN CAPSULE –<br>CAPSULE COUNTING MACHINE - (OUT0143)                                                 |       |
|                                 | ÖBEL" AFV-4005 AMPOULE FILLING AND SEALING<br>A 2ML AMPOULE FORMAT - (OUT0016)                                                           |       |
|                                 | R-920 AUTOMATIC AMPOULE FILLING AND SEALING<br>ARED WITH A 20ml AMPOULE FORMAT - (OUT0169)                                               |       |
|                                 | DEL L.M.B. MONOBLOC BOTTLE FILLING AND CLOSING<br>YRUPS WITH TWO FORMATS OF 60ml AND 125ml IT HAS<br>IT - (OUT0002)                      |       |
|                                 | EL FILLING MACHINE WITH TWO DOSING PISTONS, ONE<br>50ml FILLING RANGE AND ANOTHER WITH 5ml TO 20ml<br>- (OUT0134)                        |       |
| "ROURE VISSOM<br>MACHINE - (OUT | MATIC" SEMIAUTOMATIC AUGER HEAD POWDER FILLING<br>0157)                                                                                  |       |
|                                 | CA" MODEL CS-A CAPPING MACHINE WITH ALUMINUM<br>NGING HEAD - (OUT0166)                                                                   |       |
| "TECSE" MODEL<br>MACHINE - (OUT | "DP302" SEMIAUTOMATIC AUGER HEAD POWDER FILLING<br>0158)                                                                                 |       |
|                                 | SACHET FORMING - FILLING - SEALING MACHINE FOR<br>HETS WITH LIQUID - GEL - (OUT0145)                                                     |       |
|                                 | IODEL "BA-400" TUCK-TOP PACKAGING MACHINE WITH<br>R UNIT - (OUT0160)                                                                     |       |
| "BAND-ALL" SEM                  | IIAUTOMATIC BANDING MACHINES - (OUT0092)                                                                                                 |       |
| "WOLKE" m600 A<br>(OUT0100)     | ADVANCED BATCH MARKER WITH TRANSPORT BAND -                                                                                              |       |
|                                 | BATCH MARKING LINE MOUNTED ON HINGE TRANSPORT<br>GHT AND WIDTH REGULATION WITH SIDE RAILINGS -                                           |       |
|                                 | L-400 TYPE "VTE" TAMPER EVIDENT LABELLING MACHINE<br>BELLING HEADS - (OUT0137)                                                           |       |
| -                               | L-400 TYPE V LABELLING MACHINE WITH UPPER<br>D FOR KITS OR BOXES - (OUT0101)                                                             |       |
| "AUTOETIK" VER                  | RTICAL MANUAL LABELER - (OUT0142)                                                                                                        |       |
| "NERI" MODEL B                  | L-600-S HYBRID SYRINGE LABELLING MACHINE -                                                                                               |       |