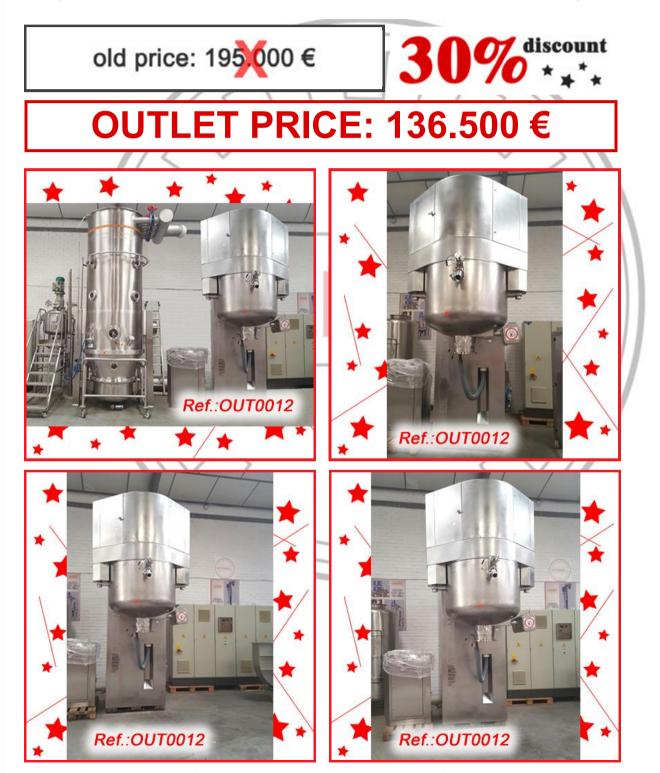

#### REVISED AND TESTED MACHINERY (WE HAVE THE DOCUMENTATION OF THIS EQUIPMENT)

"IMA - ZANASI" AZ-40 CAPSULE FILLING AND CLOSING MACHINE WITH FORMATS FOR PELLETS NUMBERS "0", "1", "2", "3" Y FORMATS FOR POWDER NUMBERS "0", "2" Y "4" MACHINE IN VERY GOOD CONDITION