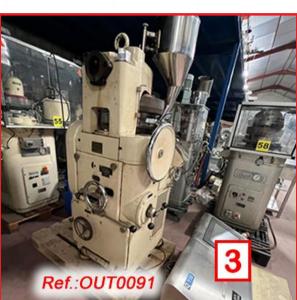

### "AS IS" STATE MACHINERY WITH THE FORMAT IT HAS AT THIS MOMENT (WE HAVE THE DOCUMENTATION OF THIS EQUIPMENT)

"KILIAN" MODEL RU-D TWENTY STATION TABLET PRESS 3 MACHINES AVAILABLE - OUTLET PRICE SPECIFIED IS PER MACHINE TABLET PRESSES IN GOOD CONDITION