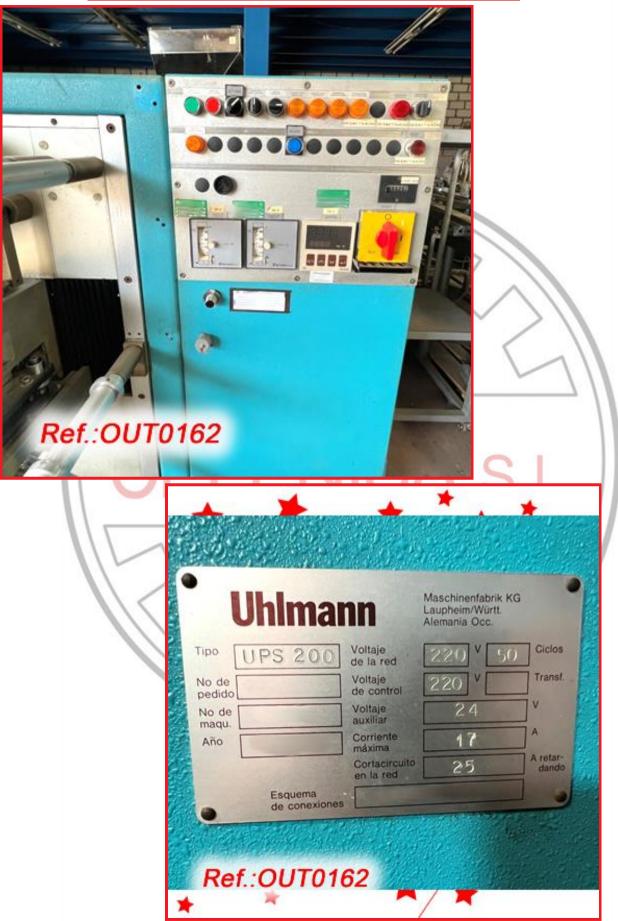

#### "AS IS" STATE MACHINERY WITH THE FORMAT IT HAS AT THIS MOMENT (WE HAVE THE DOCUMENTATION OF THIS EQUIPMENT)

"UHLMANN" UPS-300 BLISTER MACHINE WITH UNIVERSAL LOADER, PRESENCE DETECTORS WITH PROBES, THE FORMATS IT HAS AT THIS MOMENT AND A COOLING UNIT. MACHINE IN GOOD CONDITION, TESTED AND IN WORKING ORDER.