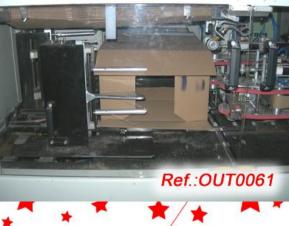

#### "AS IS" STATE MACHINERY (WE HAVE THE DOCUMENTATION OF THIS EQUIPMENT)

"BAÜSCH + STRÖBEL" WASHING AND STERILIZING LINE WITH A "BAÜSCH + STRÖBEL" DST-4047 STERILIZING TUNNEL AND A "BAÜSCH + STRÖBEL" AWU-16015 WASHING MACHINE LINE IN GOOD CONDITION