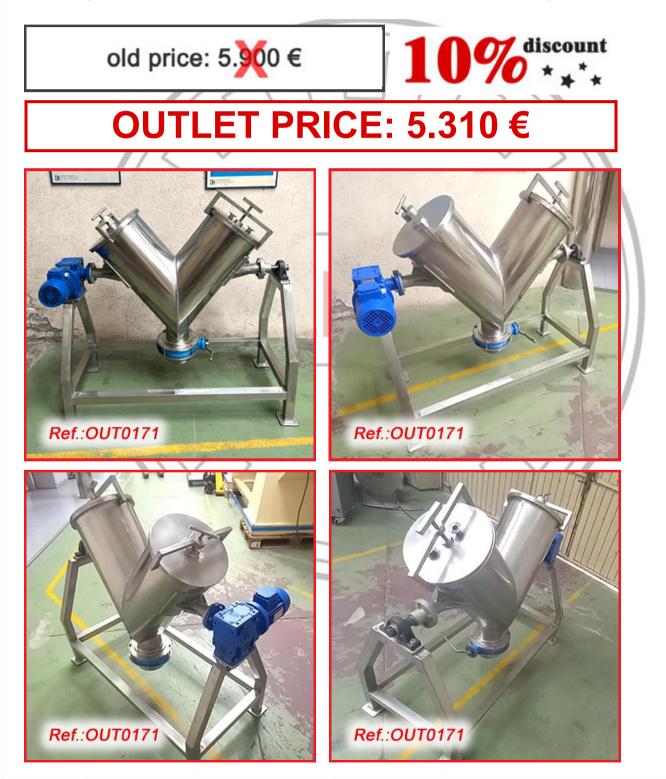

MER. THIS MIXER HAS THE MOTOR AND THE TWO SHAFTS ENCLOSED IN STAINLESS STEEL SAFETY GUARDS MIXER IN VERY GOOD CONDITION MACHINE READY FOR IMMEDIATE EXPEDITION

#### REVISED AND TESTED MACHINERY (WE DON'T HAVE ANY DOCUMENTATION OF THIS EQUIPMENT)





"SAR LABORTECNIC" 1.200 LITRE APPROX. STAINLESS STEEL "V" MIXER WITH SUPPORT LEGS, ELECTRONIC CONTROL PANEL WITH RECIPES, VACUUM PRODUCT LOAD WITH VACUUM PUMP INSIDE ONE OF THE SUPPORT LEGS AND SAFETY GUARDS FOR OPERATION MIXER IN VERY GOOD CONDITION

#### REVISED AND TESTED MACHINERY (WE HAVE THE DOCUMENTATION OF THIS EQUIPMENT)





STAINLESS STEEL 75 LITRE "V" TYPE MIXER WITH STRUCTURE AND SUPPORT LEGS MACHINE IN GOOD CONDITION MIXER READY FOR IMMEDIATE EXPEDITION

REVISED AND TESTED MACHINERY (WE HAVE THE DOCUMENTATION OF THIS EQUIPMENT)



STAINLESS STEEL "QUADRO COMIL" MILL MODEL 196-S WITH ELECTRIC CONTROL CABINET AND STAINLESS STEEL STRUCTURE WITH SUPPORT LEGS WITH CASTER WHEELS WITH BRAKES WITH ONE MESH AS IN STOCK MILL IN VERY GOOD CONDITION

#### REVISED AND TESTED MACHINERY (WE HAVE THE DOCUMENTATION OF THIS EQUIPMENT)







STAINLESS STEEL ""MANESTY FILMIZZ" ATEX MODEL D BLADE AND HAMMER MILL WITH STRUCTURE, SUPPORT LEGS WITH CASTER WHEELS AND ONE MESH AS IN STOCK MILL IN VERY GOOD CONDITION MACHINE READY FOR IMMEDIATE EXPEDITION

#### REVISED AND TESTED MACHINERY (WE HAVE THE DOCUMENTATION OF THIS EQUIPMENT)













"MANESTY ROTORGRAN" MODEL MK-III OSCILATING SIEVE WITH TWO MESHES AS IN STOCK SIEVE MACHINE IN GOOD CONDITION MACHINE READY FOR IMMEDIATE EXPEDITION

#### REVISED AND TESTED MACHINERY WITH THE PA