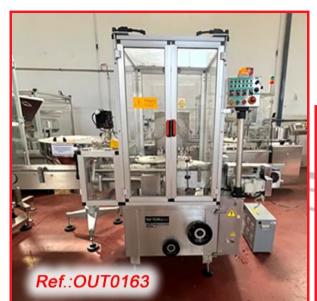

"MASCHINPEX" MANUAL ROLLER TYPE CAPSULE REVISER MACHINE WITH FEEDING HOPPER AND CASTER WHEELS WITH BRAKES REVISER MACHINE IN VERY GOOD CONDITION MACHINE READY FOR IMMEDIATE EXPEDITION

REVISED AND TESTED MACHINERY (WE HAVE THE DOCUMENTATION OF THIS EQUIPMENT)