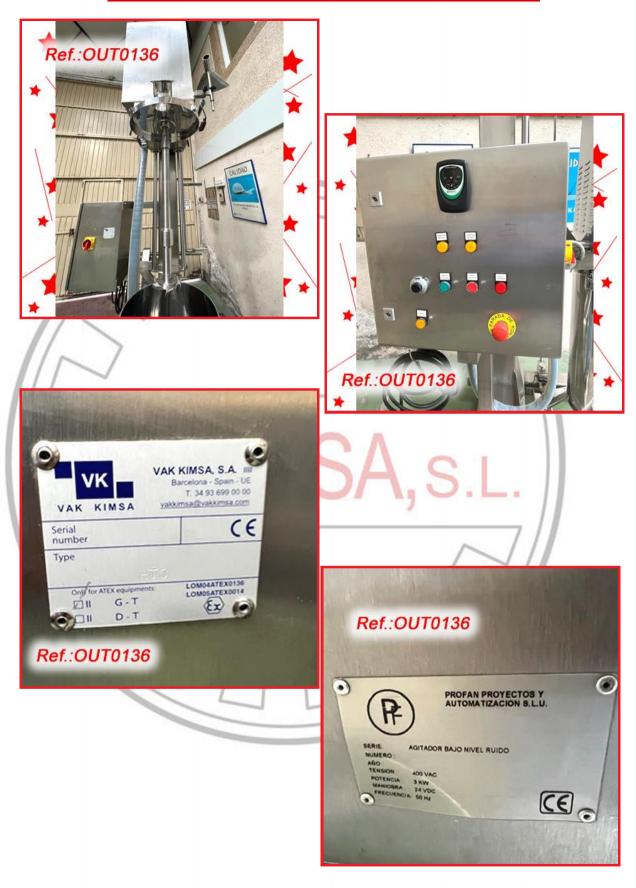

MACHINERY (WE DON'T HAVE ANY DOCUMENTATION OF THIS EQUIPMENT)





MIRROR FINISH STAINLESS STEEL "HÜTTLIN" MODEL HMG-250 GRANULATOR WITH STRUCTURE AND ELECTRIC CONTROL CABINET. EQUIPMENT IN VERY GOOD CONDITION

REVISED AND TESTED MACHINERY (WE HAVE THE DOCUMENTATION OF THIS EQUIPMENT)











"LLEAL" 200 LITRE APPROX. GRANULATOR MACHINE WITH INTERNAL BLADE WITH PRONGS GRANULATOR IN VERY GOOD CONDITION

#### FINISHED, REVISED, PAINTED AND TESTED MACHINERY (WE DON'T HAVE ANY DOCUMENTATION OF THIS EQUIPMENT)







"ROMACO ROTOLAB" MODEL V032601 LABORATORY MIXER -GRANULATOR EQUIPMENT EQUIPMENT IN GOOD CONDITION

#### REVISED AND TESTED MACHINERY (WE HAVE THE DOCUMENTATION OF THIS EQUIPMENT)



| Ref.:OUTO |          |
|-----------|----------|
|           | <image/> |











A,S.L.





50 LITRE APPROX. "LLEAL" MODEL B-50 "V" TYPE MIXER MIXER IN GOOD CONDITION

REVISED AND TESTED MACHINERY WITH THE PAINWORK IT HAS AT THIS MOMENT (WE HAVE THE DOCUMENTATION OF THIS EQUIPMENT)





# **OUTLET PRICE: 5.310 €**









"M.J. ANDRÉS" 600 LITRE APPROX. "V" MIXER WITH HERMETIC CLAMP CLOSURES AND VALVE FOR USING IF WANTED A VACUUM PRODUCT LOAD SYSTEM (VAC-U.MAX) MIXER IN GOOD CONDITION

REVISED AND TESTED MACHINERY WITH THE PAINWORK IT HAS AT THIS MOMENT (WE DON'T HAVE ANY DOCUMENTATION OF THIS EQUIPMENT)



"P.PRATT" 50 LITRE APPROX. STAINLESS STEEL "V" MIXER WITH TWO HERMETIC LIDS AND OUTLET WITH VALVE MIXER IN GOOD CONDITION MACHINE READY FOR IMMEDIATE EXPEDITIO

#### REVISED AND TESTED MACHINERY WITH THE PAINWORK IT HAS AT THIS MOMENT (WE HAVE THE DOCUMENTATION OF THIS EQUI