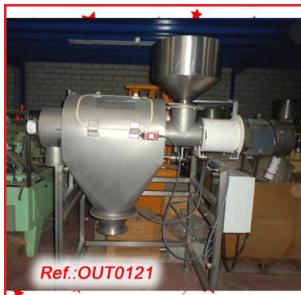

HINE READY FOR IMMEDIATE EXPEDITION

#### REVISED AND TESTED MACHINERY WITH THE PAINWORK IT HAS AT THIS MOMENT (WE HAVE THE DOCUMENTATION OF THIS EQUIPMENT)







STAINLESS STEEL "FILTRA VIBRACIÓN, S.L." VIBRATING SIEVE MACHINE WITH THREE INLETS ON THE LID, GRIP HANDLES, CASTER WHEELS AND ONE MESH AS IN STOCK SIEVE MACHINE IN VERY GOOD CONDITION MACHINE READY FOR IMMEDIATE EXPEDITION

REVISED AND TESTED MACHINERY (WE DON'T HAVE ANY DOCUMENTATION OF THIS EQUIPMENT)









Ref.:OUT0122



"KEK" HORIZONTAL SIEVE MACHINE WITH INPUT CHUTE, ELECTRIC CONTROL CABINET, STRUCTURE AND ONE MESH 250mm APPROX. DIAMETER x 630mm APPROX. LENGTH SIEVE MACHINE IN GOOD CONDITION MACHINE READY FOR IMMEDIATE EXPEDITION

#### REVISED AND TESTED MACHINERY (WE DON'T HAVE ANY DOCUMENTATION OF THIS EQUIPMENT)













"FREWITT" MF-6 STAINLESS STEEL ATEX OSCILATING SIEVE WITH ONE MESH AS IN STOCK AND MOUNTES ON STAILESS STEEL STRUCTURE WITH SUPPORT LEGS WITH CASTER WHEELS WITH BRAKES SIEVE MACHINE IN VERY GOOD CONDITION MACHINE READY FOR IMMEDIATE EXPEDITION

#### REVISED AND TESTED MACHINERY (WE HAVE THE DOCUMENTATION OF THIS EQUIPMENT)



# **Reference OUT0140** \* Ref.:OUT0140 Ref.:OUT0140 Ref.:OUT0140 C

<u>253</u>



"BÖHLE" MODELO PFG-600-EX STAINLES STEEL CENTRIFUGE SIEVE MACHINE WITH MECHANICAL SPEED REGULATION, STAINLESS STEEL STRUCTURE WITH WHEELS AND ONE SIEVE MESH AS IN STOCK MACHINE IN VERY GOOD CONDITION

REVISED AND TESTED MACHINERY (WE HAVE THE DOCUMENTATION OF THIS EQUIPMENT)











"GLATT LABORTECNIC" STAINLESS STEEL CENTRIFUGAL SIEVE MODEL "TR-120" WITH PRODUCT LOAD CHUTE