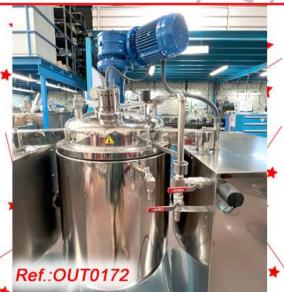

AGITATION, PRESSURE LID WITH CLAMPS, VIEWHOLE, SEVERAL INLETS ON TOP LID, GRIP HANDLE, COUNTERWEIGHT ON LID TO EASE LID OPENING AND SUPPORT LEGS REACTOR IN GOOD CONDITION REACTOR READY FOR IMMEDIATE EXPEDITION

### REVISED AND TESTED MACHINERY (WE DON'T HAVE ANY DOCUMENTATION OF THIS EQUIPMENT)







STAINLESS STEEL "M.J. ANDRÉS" 500 LITRE APPROX. PRESSURE REACTOR WITH MARINE AGITATION, PRESSURE LID WITH CLAMPS, STEAM PRESSURE GAUGE, MANHOLE WITH VIEWHOLE, SEVERAL INLETS ON TOP LID, MOTOR ENCLOSED IN STAINLESS STEEL SAFETY CANBINET, COUNTERWEIGHT ON LID TO EASE LID OPENING, GRIP HANDLE AND SUPPORT LEGS WITH WHEELS

MACHINE IN GOOD CONDITION REACTOR READY FOR IMMEDIATE EXPEDITION

### REVISED AND TESTED MACHINERY (WE HAVE THE DOCUMENTATION OF THIS EQUIPMENT)

















Ref. OUTO172















1.350 LITRE APPROX. STAINLESS STEEL STORAGE TANK WITH MANHOLE WITH CLAMPS AND COUNTERWEIGHT FOR EASY ELEVATION OF LID, EXTERNAL VIEW GLASS, SEVERAL UPPER INLETS WITH AIR VENTING AND PRESSURE GAUGE, LOWER SIDE OUTLET AND SUPPORT STRUCTURE WITH LEGS FOR EASY MOVING. 2 TANKS AVAILABLE - OUTLET PRICE SPECIFIED IS PER TANK TANKS IN VERY GOOD CONDITION

#### REVISED AND TESTED MACHINERY (WE DON'T HAVE ANY DOCUMENTATION OF THIS EQUIPMENT)









SA,S.L.







1.320 LITRE APPROX. STAINLESS STEEL STORAGE TANK WITH MANHOLE WITH CLAMPS, EXTERNAL VIEW GLASS, SEVERAL UPPER INLETS WITH AIR VENTING AND PRESSURE GAUGE, LOWER SIDE OUTLET AND SUPPORT STRUCTURE WITH LEGS FOR EASY MOVING. 2 TANKS AVAILABLE - OUTLET PRICE SPECIFIED IS PER TANK TANKS IN VERY GOOD CONDITION

#### REVISED AND TES