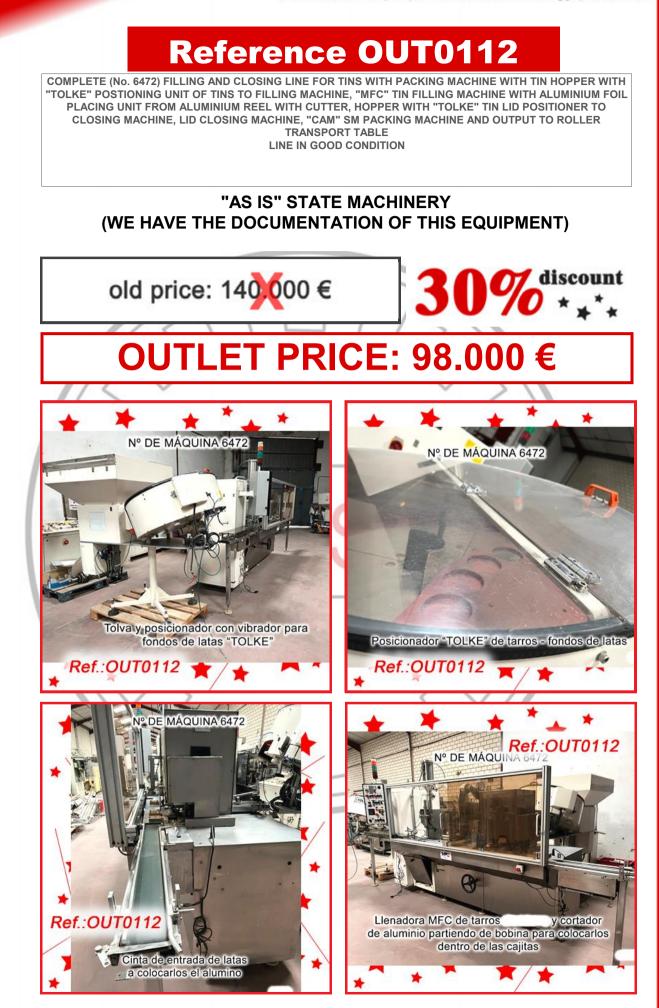

#### Location map and GPS coordinates on last page

CEFENISA, S.L. Tel.: (+034) 918 844 136 eMail.: comercial@grupocefenisa.com

| COMPLETE (No. 6471) FILLING - CLOSING - GROUPING - RETRACTING LINE       10         FOR TINS WITH PACKING MACHINE - (OUTOIT1)       14         COMPLETE (No. 6472) FILLING AND CLOSING LINE FOR TINS WITH       14         PACKING MACHINE - (OUTOIT2)       11         "IMA" C-60 BLISTER AND PACKAGING LINE FOR FORMING - FILLING -<br>SEALING AND CUTTING OF PVC-ALUMINUM BLISTERS - (OUT0026)       18         "BOSCH" BLISTER AND PACKAGING LINE - (OUT0058)       20         "UHLMANN" UPS-200 BLISTER MACHINE FOR BLISTER FORMING, SEALING       22         AND CUTTING WITH "HAPAMATIC" PRINTER - (OUT0076)       24         "FAMAR" RM-200 BLISTER MACHINE FOR PVC-ALUMINUM BLISTERS WITH       25         AUTOMATIC LOAD - (OUT0030)       27         "UHLMANN" UPS-300 BLISTER MACHINE WITH UNIVERSAL LOADER,<br>PRESENCE DETECTORS WITH PROBES - (OUT0077)       30         "UUHLMANN" UPS-300 BLISTER MACHINE WITH UNIVERSAL LOADER,<br>PRESENCE DETECTORS WITH PROBES - (OUT0077)       30         "UUTING BLISTER MACHINE WITH ONE FORMAT AS IN STOCK - (OUT0161)       30         "UULTWAC" M-860 THERMOFORMING AND SEALING - CUTTING<br>BLISTER MACHINE FOR MANUFACTURE OF PVC - ALUMINUM BLISTERS -<br>(OUT0062)       32         "WULTWAC" M-860 THERMOFORMING MACHINE - (OUT0047)       34         "ULMA" MODEL TF-2000 THERMOFORMING AND SEALING MACHINE WITH       36         THE FORMAT THAS AT THIS MOMENT - (OUT0074)       34         "WULMA" MODEL RT-220 THERMO                                                                                                                                                                                                                                                                                                                                                                                                                                                                                                 |                                                                    |      |
|---------------------------------------------------------------------------------------------------------------------------------------------------------------------------------------------------------------------------------------------------------------------------------------------------------------------------------------------------------------------------------------------------------------------------------------------------------------------------------------------------------------------------------------------------------------------------------------------------------------------------------------------------------------------------------------------------------------------------------------------------------------------------------------------------------------------------------------------------------------------------------------------------------------------------------------------------------------------------------------------------------------------------------------------------------------------------------------------------------------------------------------------------------------------------------------------------------------------------------------------------------------------------------------------------------------------------------------------------------------------------------------------------------------------------------------------------------------------------------------------------------------------------------------------------------------------------------------------------------------------------------------------------------------------------------------------------------------------------------------------------------------------------------------------------------------------------------------------------------------------------------------------------------------------------------------------------------------------------------------------|--------------------------------------------------------------------|------|
| PACKING MACHINE - (OUT0112)       11         "IMA" C-60 BLISTER AND PACKAGING LINE FOR FORMING - FILLING -       18         SEALING AND CUTTING OF PVC-ALUMINUM BLISTERS - (OUT0026)       20         "UHLMANN" UPS-200 BLISTER MACHINE FOR BLISTER FORMING, SEALING       22         "UHLMANN" UPS-200 BLISTER MACHINE FOR BLISTER FORMING, SEALING       22         "UHLMANN" UPS-200 BLISTER MACHINE FOR PVC-ALUMINUM BLISTERS WITH       25         AUTOMATIC LOAD - (OUT0030)       27         "UHLMANN" UPS-300 BLISTER MACHINE WITH UNIVERSAL LOADER,       27         "RESENCE DETECTORS WITH PROBES - (OUT0077)       36         "SERVAC - HOFLIGER + KARG' 80 FORMING - FILLING - SEALING - CUTTING BLISTER MACHINE WITH ONE FORMAT AS IN STOCK - (OUT0161)       30         "UHLMANN" MODEL UPS-200 FORMING - FILLING - SEALING - CUTTING BLISTER MACHINE WITH ONE FORMAT AS IN STOCK - (OUT0047)       34         "ULMAC' M-860 THERMOFORMING MACHINE - (OUT0047)       34         "ULMA" MODEL IF-2000 THERMOFORMING AND SEALING MACHINE WITH       36         "HE FORMAT IT HAS AT THIS MOMENT - (OUT0074)       34         "ULMA" MODEL RT-224 TWENTY FOUR STATION TABLET PRESSES - (OUT0091)       39         "KILIAN" MODEL RT-224 TWENTY FOUR STATION TABLET PRESS WITH       42         FREE FALL PRODUCT LOADER - (OUT0099)       43         "KILIAN" MODEL RT-224 TWENTY FOUR STATION TABLET PRESS (OUT0091)       39                                                                                                                                                                                                                                                                                                                                                                                                                                                                                                                                                  |                                                                    | 10   |
| INSTRUCTION       Sealing and Cutting of PVC-ALUMINUM BLISTERS (OUT0026)         "BÖSCH" BLISTER AND PACKAGING LINE - (OUT0058)       20         "UHLMANN" UPS-200 BLISTER MACHINE FOR BLISTER FORMING, SEALING       22         AND CUTTING WITH "HAPAMATIC" PRINTER - (OUT0076)       22         "FAMAR" RM-200 BLISTER MACHINE FOR PVC-ALUMINUM BLISTERS WITH       25         AUTOMATIC LOAD - (OUT0030)       27         "UHLMANN" UPS-300 BLISTER MACHINE WITH UNIVERSAL LOADER, PRESENCE DETECTORS WITH PROBES - (OUT0077)       30         "UHLMANN" MODEL UPS-200 FORMING - FILLING - SEALING - CUTTING BLISTER MACHINE WITH ONE FORMAT AS IN STOCK - (OUT0161)       30         "UHLMANN" MODEL UPS-200 FORMING - FILLING - SEALING - CUTTING BLISTER MACHINE FOR MANUFACTURE OF PVC - ALUMINUM BLISTERS - (OUT0162)       32         "MULTIVAC" M-860 THERMOFORMING MACHINE - (OUT0047)       34         "ULMA" MODEL TF-2000 THERMOFORMING AND SEALING MACHINE WITH       36         THE FORMAT IT HAS AT THIS MOMENT - (OUT0074)       34         "KLIAN" MODEL RU-D TWENTY STATION TABLET PRESSES - (OUT0091)       39         "KLILAN" MODEL RU-D TWENTY STATION TABLET PRESSES - (OUT0091)       34         "KLILAN" MODEL RU-D TWENTY STATION TABLET PRESSES - (OUT0091)       34         "KLILAN" MODEL RU-D TWENTY STATION TABLET PRESSES - (OUT0091)       39         "KLILAN" MODEL RU-D TWENTY STATION TABLET PRESSES - (OUT0091)       34         "KL                                                                                                                                                                                                                                                                                                                                                                                                                                                                                                                |                                                                    | 14   |
| "UHLMANN" UPS-200 BLISTER MACHINE FOR BLISTER FORMING, SEALING       22         "UHLMANN" UPS-200 BLISTER MACHINE FOR PVC-ALUMINUM BLISTERS WITH       25         AUTOMATIC LOAD - (OUT0030)       27         "FAMAR" RM-200 BLISTER MACHINE FOR PVC-ALUMINUM BLISTERS WITH       25         AUTOMATIC LOAD - (OUT0030)       27         "UHLMANN" UPS-300 BLISTER MACHINE WITH UNIVERSAL LOADER,<br>PRESENCE DETECTORS WITH PROBES - (OUT0077)       27         "SERVAC - HOFLIGER + KARG" 80 FORMING - FILLING - SEALING -<br>CUTTING BLISTER MACHINE WITH ONE FORMAT AS IN STOCK - (OUT0161)       30         "UHLMANN" MODEL UPS-200 FORMING - FILLING - SEALING - CUTTING<br>BLISTER MACHINE FOR MANUFACTURE OF PVC - ALUMINUM BLISTERS -<br>(OUT0162)       32         "MULTIVAC" M-860 THERMOFORMING MACHINE - (OUT0047)       34         "ULMA" MODEL TF-2000 THERMOFORMING AND SEALING MACHINE WITH<br>THE FORMAT IT HAS AT THIS MOMENT - (OUT0074)       36         "ELTON-PACK" STAINLESS STEEL THERMOFORMING AND SEALING<br>MACHINE WITH ONE FORMAT AS IN STOCK - (OUT0025)       38         "KILIAN" MODEL RU-D TWENTY STATION TABLET PRESSES - (OUT0091)       39         "KILIAN" MODEL RU-224 TWENTY FOUR STATION TABLET PRESS WITH<br>FREE FALL PRODUCT LOADER - (OUT0099)       47         "ZANASI" MODEL AZ-60 HARD GELATIN CAPSULE FILLING AND CLOSING<br>MACHINE - (OUT0056)       43         "MACHINE - (OUT0056)       43         "MACHINE - (OUT0056)       43         "MACHINE WITH FORMATS FOR POWDER NOS "O"                                                                                                                                                                                                                                                                                                                                                                                                                                                     |                                                                    | 18   |
| AND CUTTING WITH "HAPAMATIC" PRINTER - (OUT0076) "FAMAR" RM-200 BLISTER MACHINE FOR PVC-ALUMINUM BLISTERS WITH AUTOMATIC LOAD - (OUT0030) "UHLMANN" UPS-300 BLISTER MACHINE WITH UNIVERSAL LOADER, PRESENCE DETECTORS WITH PROBES - (OUT0077) "SERVAC - HOFLIGER + KARG" 80 FORMING - FILLING - SEALING - CUTTING BLISTER MACHINE WITH ONE FORMAT AS IN STOCK - (OUT0161) "UHLMANN" MODEL UPS-200 FORMING - FILLING - SEALING - CUTTING BLISTER MACHINE FOR MANUFACTURE OF PVC - ALUMINUM BLISTERS - (OUT0162) "MULTIVAC" M-860 THERMOFORMING MACHINE - (OUT0047) "ULMA" MODEL TF-2000 THERMOFORMING AND SEALING MACHINE WITH AGE THE FORMAT IT HAS AT THIS MOMENT - (OUT0074) "ELTON-PACK" STAINLESS STEEL THERMOFORMING AND SEALING MACHINE WITH ONE FORMAT AS IN STOCK - (OUT0025) "KILIAN" MODEL RU-D TWENTY STATION TABLET PRESSES - (OUT0091) "KILIAN" MODEL AZ-60 HARD GELATIN CAPSULE FILLING AND CLOSING MACHINE - (OUT0056) "MG2 FUTURA" CAPSULE FILLING AND CLOSING MACHINE WITH FORMATS FOR POWDER Nos "0", "1" AND "3" - (OUT0008) "MG2 FUTURA" CAPSULE FILLING AND CLOSING MACHINE WITH TWO FORMATS FOR POWDER NOS "0", "1" AND "3" - (OUT0008) "MG2 FUTURA" CAPSULE FILLING AND CLOSING MACHINE FOR PELLETS SO WITH TWO FORMATS FOR POWDER NOS "0", "1" AND "3" - (OUT0008) "MG2 FUTURA" CAPSULE FILLING AND CLOSING MACHINE FOR PELLETS SO WITH TWO FORMATS WITH ITS SET OF ASPIRATORS - (OUT0017) "IMA - ZANASI" Z-5000-R1 HARD GELATIN CAPSULE FILLING AND CLOSING MACHINE WITH FORMATS FOR POWDER NOS "0", "1" AND "3" - (OUT0008) "MG2 FUTURA" CAPSULE FILLING AND CLOSING MACHINE FOR PELLETS SO WITH TWO FORMATS WITH ITS SET OF ASPIRATORS - (OUT0017) "IMA - ZANASI" Z-40 CAPSULE FILLING AND CLOSING MACHINE FOR FELLETS WITH CAPSULE FORMAT NO. "0" - (OUT0020) "KING" AUTOMATIC TABLET - PILL - CAPSULE COUNTING LINE - (OUT0051) "KING" AUTOMATIC TABLET - PILL - CAPSULE COUNTING LINE - (OUT0051) "KORONI" POWDER AUGER HEAD FILLING AND CLOSING MACHINE - SO | "BÖSCH" BLISTER AND PACKAGING LINE - (OUT0058)                     | 20   |
| AUTOMATIC LOAD - (OUT0030)       27         "UHLMANN" UPS-300 BLISTER MACHINE WITH UNIVERSAL LOADER,<br>PRESENCE DETECTORS WITH PROBES - (OUT0077)       27         "SERVAC - HOFLIGER + KARG" 80 FORMING - FILLING - SEALING -<br>CUTTING BLISTER MACHINE WITH ONE FORMAT AS IN STOCK - (OUT0161)       30         "UHLMANN" MODEL UPS-200 FORMING - FILLING - SEALING - CUTTING<br>BLISTER MACHINE FOR MANUFACTURE OF PVC - ALUMINUM BLISTERS -<br>(OUT0162)       32         "MULTIVAC" M-860 THERMOFORMING MACHINE - (OUT0047)       34         "ULMA" MODEL TF-2000 THERMOFORMING AND SEALING MACHINE WITH<br>THE FORMAT IT HAS AT THIS MOMENT - (OUT0074)       36         "ELTON-PACK" STAINLESS STEEL THERMOFORMING AND SEALING<br>MACHINE WITH ONE FORMAT AS IN STOCK - (OUT0025)       38         "KILIAN" MODEL RU-D TWENTY STATION TABLET PRESSES - (OUT0091)       39         "KILIAN" MODEL RT-224 TWENTY FOUR STATION TABLET PRESS WITH<br>FREE FALL PRODUCT LOADER - (OUT0099)       42         "ZANASI" MODEL AZ-60 HARD GELATIN CAPSULE FILLING AND CLOSING<br>MACHINE - (OUT0056)       43         "MG2-36" HARD GELATIN CAPSULE FILLING AND CLOSING MACHINE WITH<br>POWDER DOSING HEAD - (OUT0062)       47         "ZANASI" Z-5000-R1 HARD GELATIN CAPSULE FILLING AND CLOSING MACHINE WITH<br>POWDER DOSING HEAD - (OUT0062)       50         "MG2 FUTURA" CAPSULE FILLING AND CLOSING MACHINE FOR PELLETS<br>WITH TWO FORMATS FOR POWDER NOS "0", "1" AND "3" - (OUT0008)       50         "MG2 FUTURA" CAPSULE FILLING AND CLOSING MACHINE FOR<br>PELLETS WITH CAPSULE FORMAT No. "0" - (OUT0020)       58                                                                                                                                                                                                                                                                                                                                                          | · · · · · · · · · · · · · · · · · · ·                              | 22   |
| PRESENCE DETECTORS WITH PROBES - (OUT0077)       ************************************                                                                                                                                                                                                                                                                                                                                                                                                                                                                                                                                                                                                                                                                                                                                                                                                                                                                                                                                                                                                                                                                                                                                                                                                                                                                                                                                                                                                                                                                                                                                                                                                                                                                                                                                                                                                                                                                                                       |                                                                    | 25   |
| CUTTING BLISTER MACHINE WITH ONE FORMAT AS IN STOCK - (OUT0161)         "UHLMANN" MODEL UPS-200 FORMING - FILLING - SEALING - CUTTING<br>BLISTER MACHINE FOR MANUFACTURE OF PVC - ALUMINUM BLISTERS -<br>(OUT0162)       32         "MULTIVAC" M-860 THERMOFORMING MACHINE - (OUT0047)       34         "ULMA" MODEL TF-2000 THERMOFORMING AND SEALING MACHINE WITH<br>THE FORMAT IT HAS AT THIS MOMENT - (OUT0074)       36         "ELTON-PACK" STAINLESS STEEL THERMOFORMING AND SEALING<br>MACHINE WITH ONE FORMAT AS IN STOCK - (OUT0025)       38         "KILIAN" MODEL RU-D TWENTY STATION TABLET PRESSES - (OUT0091)       39         "KILIAN" MODEL RT-224 TWENTY FOUR STATION TABLET PRESS WITH<br>FREE FALL PRODUCT LOADER - (OUT0099)       42         "ZANASI" MODEL AZ-60 HARD GELATIN CAPSULE FILLING AND CLOSING<br>MACHINE - (OUT0056)       43         "MG2-36" HARD GELATIN CAPSULE FILLING AND CLOSING MACHINE WITH<br>POWDER DOSING HEAD - (OUT0062)       47         "ZANASI" Z-5000-R1 HARD GELATIN CAPSULE FILLING AND CLOSING<br>MACHINE WITH FORMATS FOR POWDER Nos "0", "1" AND "3" - (OUT0008)       49         "MACHINE WITH FORMATS FOR POWDER Nos "0", "1" AND "3" - (OUT0008)       50         "MG2 FUTURA" CAPSULE FILLING AND CLOSING MACHINE FOR<br>PELLETS WITH CAPSULE FORMAT NO. "0" - (OUT0020)       54         "KING" AUTOMATIC TABLET - PILL - CAPSULE COUNTING LINE - (OUT0051)       58         "LONGONI" POWDER AUGER HEAD FILLING AND CLOSING MACHINE -       59                                                                                                                                                                                                                                                                                                                                                                                                                                                                             |                                                                    | 27   |
| BLISTER MACHINE FOR MANUFACTURE OF PVC - ALUMINUM BLISTERS -         "MULTIVAC" M-860 THERMOFORMING MACHINE - (OUT0047)         "MULTIVAC" M-860 THERMOFORMING MACHINE - (OUT0047)         "ULMA" MODEL TF-2000 THERMOFORMING AND SEALING MACHINE WITH         THE FORMAT IT HAS AT THIS MOMENT - (OUT0074)         "ELTON-PACK" STAINLESS STEEL THERMOFORMING AND SEALING         MACHINE WITH ONE FORMAT AS IN STOCK - (OUT0025)         "KILIAN" MODEL RU-D TWENTY STATION TABLET PRESSES - (OUT0091)         "KILIAN" MODEL RT-224 TWENTY FOUR STATION TABLET PRESS WITH         FREE FALL PRODUCT LOADER - (OUT0099)         "ZANASI" MODEL AZ-60 HARD GELATIN CAPSULE FILLING AND CLOSING         "MG2-36" HARD GELATIN CAPSULE FILLING AND CLOSING MACHINE WITH         POWDER DOSING HEAD - (OUT0062)         "ZANASI" Z-5000-R1 HARD GELATIN CAPSULE FILLING AND CLOSING MACHINE WITH         POWDER DOSING HEAD - (OUT0062)         "MG2 FUTURA" CAPSULE FILLING AND CLOSING MACHINE WITH         "MG2 FUTURA" CAPSULE FILLING AND CLOSING MACHINE FOR PELLETS         WITH TWO FORMATS WITH ITS SET OF ASPIRATORS - (OUT0017)         "IMA - ZANASI" AZ-40 CAPSULE FILLING AND CLOSING MACHINE FOR PELLETS         WITH CAPSULE FORMAT No. "0" - (OUT0020)         "KING" AUTOMATIC TABLET - PILL - CAPSULE COUNTING LINE - (OUT0051)         "KING" AUTOMATIC TABLET - PILL - CAPSULE COUNTING LINE - (OUT0051)         "LONGONI" POWDER AUGER HEAD FILLING AND CLOSING MACHINE -                                                                                                                                                                                                                                                                                                                                                                                                                                                                                               |                                                                    | 711  |
| "ULMA" MODEL TF-2000 THERMOFORMING AND SEALING MACHINE WITH       36         "ULMA" MODEL TF-2000 THERMOFORMING AND SEALING MACHINE WITH       36         "ELTON-PACK" STAINLESS STEEL THERMOFORMING AND SEALING       38         MACHINE WITH ONE FORMAT AS IN STOCK - (OUT0025)       39         "KILIAN" MODEL RU-D TWENTY STATION TABLET PRESSES - (OUT0091)       39         "KILIAN" MODEL RU-D TWENTY STATION TABLET PRESSES - (OUT0091)       39         "KILIAN" MODEL RT-224 TWENTY FOUR STATION TABLET PRESS WITH       42         FREE FALL PRODUCT LOADER - (OUT0099)       43         "ZANASI" MODEL AZ-60 HARD GELATIN CAPSULE FILLING AND CLOSING       43         MACHINE - (OUT0056)       47         "MG2-36" HARD GELATIN CAPSULE FILLING AND CLOSING MACHINE WITH POWDER DOSING HEAD - (OUT0062)       47         "ZANASI" Z-5000-R1 HARD GELATIN CAPSULE FILLING AND CLOSING MACHINE WITH FORMATS FOR POWDER Nos "0", "1" AND "3" - (OUT0008)       49         "MG2 FUTURA" CAPSULE FILLING AND CLOSING MACHINE FOR PELLETS       50         WITH TWO FORMATS WITH ITS SET OF ASPIRATORS - (OUT0017)       54         "IMA - ZANASI" AZ-40 CAPSULE FILLING AND CLOSING MACHINE FOR PELLETS WITH CAPSULE FORMAT No. "0" - (OUT0020)       54         "KING" AUTOMATIC TABLET - PILL - CAPSULE COUNTING LINE - (OUT0051)       58         "LONGONI" POWDER AUGER HEAD FILLING AND CLOSING MACHINE -       59                                                                                                                                                                                                                                                                                                                                                                                                                                                                                                                                                            | BLISTER MACHINE FOR MANUFACTURE OF PVC - ALUMINUM BLISTERS -       | 32   |
| THE FORMAT IT HAS AT THIS MOMENT - (OUT0074)       38         "ELTON-PACK" STAINLESS STEEL THERMOFORMING AND SEALING       38         MACHINE WITH ONE FORMAT AS IN STOCK - (OUT0025)       39         "KILIAN" MODEL RU-D TWENTY STATION TABLET PRESSES - (OUT0091)       39         "KILIAN" MODEL RT-224 TWENTY FOUR STATION TABLET PRESSES - (OUT0091)       39         "KILIAN" MODEL RT-224 TWENTY FOUR STATION TABLET PRESS WITH FREE FALL PRODUCT LOADER - (OUT0099)       42         "ZANASI" MODEL AZ-60 HARD GELATIN CAPSULE FILLING AND CLOSING MACHINE WITH FORMATS - (OUT0056)       43         "MG2-36" HARD GELATIN CAPSULE FILLING AND CLOSING MACHINE WITH POWDER DOSING HEAD - (OUT0062)       47         "ZANASI" Z-5000-R1 HARD GELATIN CAPSULE FILLING AND CLOSING MACHINE WITH FORMATS FOR POWDER Nos "0", "1" AND "3" - (OUT0008)       49         "MG2 FUTURA" CAPSULE FILLING AND CLOSING MACHINE FOR PELLETS WITH FORMATS WITH ITS SET OF ASPIRATORS - (OUT0017)       50         "IMA - ZANASI" AZ-40 CAPSULE FILLING AND CLOSING MACHINE FOR PELLETS WITH CAPSULE FORMAT No. "0" - (OUT0020)       54         "KING" AUTOMATIC TABLET - PILL - CAPSULE COUNTING LINE - (OUT0051)       58         "LONGONI" POWDER AUGER HEAD FILLING AND CLOSING MACHINE -       59                                                                                                                                                                                                                                                                                                                                                                                                                                                                                                                                                                                                                                                                                           | "MULTIVAC" M-860 THERMOFORMING MACHINE - (OUT0047)                 | 34   |
| MACHINE WITH ONE FORMAT AS IN STOCK - (OUT0025)         "KILIAN" MODEL RU-D TWENTY STATION TABLET PRESSES - (OUT0091)       39         "KILIAN" MODEL RT-224 TWENTY FOUR STATION TABLET PRESS WITH       42         FREE FALL PRODUCT LOADER - (OUT0099)       43         "ZANASI" MODEL AZ-60 HARD GELATIN CAPSULE FILLING AND CLOSING       43         MACHINE - (OUT0056)       47         "MG2-36" HARD GELATIN CAPSULE FILLING AND CLOSING MACHINE WITH POWDER DOSING HEAD - (OUT0062)       47         "ZANASI" Z-5000-R1 HARD GELATIN CAPSULE FILLING AND CLOSING MACHINE WITH FORMATS FOR POWDER Nos "0", "1" AND "3" - (OUT0008)       49         "MG2 FUTURA" CAPSULE FILLING AND CLOSING MACHINE FOR PELLETS WITH TWO FORMATS WITH ITS SET OF ASPIRATORS - (OUT0017)       50         "IMA - ZANASI" AZ-40 CAPSULE FILLING AND CLOSING MACHINE FOR PELLETS WITH CAPSULE FORMAT No. "0" - (OUT0020)       54         "KING" AUTOMATIC TABLET - PILL - CAPSULE COUNTING LINE - (OUT0051)       58         "LONGONI" POWDER AUGER HEAD FILLING AND CLOSING MACHINE -       59                                                                                                                                                                                                                                                                                                                                                                                                                                                                                                                                                                                                                                                                                                                                                                                                                                                                                                       |                                                                    | 36   |
| "KILLIAN" MODEL RT-224 TWENTY FOUR STATION TABLET PRESS WITH42"KILLIAN" MODEL RT-224 TWENTY FOUR STATION TABLET PRESS WITH42"ZANASI" MODEL AZ-60 HARD GELATIN CAPSULE FILLING AND CLOSING43"ZANASI" MODEL AZ-60 HARD GELATIN CAPSULE FILLING AND CLOSING43"MG2-36" HARD GELATIN CAPSULE FILLING AND CLOSING MACHINE WITH47POWDER DOSING HEAD - (OUT0062)49"ZANASI" Z-5000-R1 HARD GELATIN CAPSULE FILLING AND CLOSING49"MG2 FUTURA" CAPSULE FILLING AND CLOSING MACHINE FOR PELLETS50"MG2 FUTURA" CAPSULE FILLING AND CLOSING MACHINE FOR PELLETS50"IMA - ZANASI" AZ-40 CAPSULE FILLING AND CLOSING MACHINE FOR<br>PELLETS WITH CAPSULE FORMAT No. "0" - (OUT0020)54"KING" AUTOMATIC TABLET - PILL - CAPSULE COUNTING LINE - (OUT0051)58"LONGONI" POWDER AUGER HEAD FILLING AND CLOSING MACHINE -59                                                                                                                                                                                                                                                                                                                                                                                                                                                                                                                                                                                                                                                                                                                                                                                                                                                                                                                                                                                                                                                                                                                                                                                         |                                                                    | - 38 |
| FREE FALL PRODUCT LOADER - (OUT0099)"ZANASI" MODEL AZ-60 HARD GELATIN CAPSULE FILLING AND CLOSING43"MG2-36" HARD GELATIN CAPSULE FILLING AND CLOSING MACHINE WITH47POWDER DOSING HEAD - (OUT0062)49"ZANASI" Z-5000-R1 HARD GELATIN CAPSULE FILLING AND CLOSING<br>MACHINE WITH FORMATS FOR POWDER Nos "0", "1" AND "3" - (OUT0008)49"MG2 FUTURA" CAPSULE FILLING AND CLOSING MACHINE FOR PELLETS<br>WITH TWO FORMATS WITH ITS SET OF ASPIRATORS - (OUT0017)50"IMA - ZANASI" AZ-40 CAPSULE FILLING AND CLOSING MACHINE FOR<br>PELLETS WITH CAPSULE FORMAT No. "0" - (OUT0020)58"KING" AUTOMATIC TABLET - PILL - CAPSULE COUNTING LINE - (OUT0051)58"LONGONI" POWDER AUGER HEAD FILLING AND CLOSING MACHINE -59                                                                                                                                                                                                                                                                                                                                                                                                                                                                                                                                                                                                                                                                                                                                                                                                                                                                                                                                                                                                                                                                                                                                                                                                                                                                               | "KILIAN" MODEL RU-D TWENTY STATION TABLET PRESSES - (OUT0091)      |      |
| MACHINE - (OUT0056)       47         "MG2-36" HARD GELATIN CAPSULE FILLING AND CLOSING MACHINE WITH<br>POWDER DOSING HEAD - (OUT0062)       47         "ZANASI" Z-5000-R1 HARD GELATIN CAPSULE FILLING AND CLOSING<br>MACHINE WITH FORMATS FOR POWDER Nos "0", "1" AND "3" - (OUT0008)       49         "MG2 FUTURA" CAPSULE FILLING AND CLOSING MACHINE FOR PELLETS<br>WITH TWO FORMATS WITH ITS SET OF ASPIRATORS - (OUT0017)       50         "IMA - ZANASI" AZ-40 CAPSULE FILLING AND CLOSING MACHINE FOR<br>PELLETS WITH CAPSULE FORMAT No. "0" - (OUT0020)       54         "KING" AUTOMATIC TABLET - PILL - CAPSULE COUNTING LINE - (OUT0051)       58         "LONGONI" POWDER AUGER HEAD FILLING AND CLOSING MACHINE -       59                                                                                                                                                                                                                                                                                                                                                                                                                                                                                                                                                                                                                                                                                                                                                                                                                                                                                                                                                                                                                                                                                                                                                                                                                                                    |                                                                    | 42   |
| MO2-00 HIARD GLEATIN GAR GOLE FILLING AND GLOGING MACHINE WITH<br>POWDER DOSING HEAD - (OUT0062)49"ZANASI" Z-5000-R1 HARD GELATIN CAPSULE FILLING AND CLOSING<br>MACHINE WITH FORMATS FOR POWDER Nos "0", "1" AND "3" - (OUT0008)49"MG2 FUTURA" CAPSULE FILLING AND CLOSING MACHINE FOR PELLETS<br>WITH TWO FORMATS WITH ITS SET OF ASPIRATORS - (OUT0017)50"IMA - ZANASI" AZ-40 CAPSULE FILLING AND CLOSING MACHINE FOR<br>PELLETS WITH CAPSULE FORMAT No. "0" - (OUT0020)54"KING" AUTOMATIC TABLET - PILL - CAPSULE COUNTING LINE - (OUT0051)58"LONGONI" POWDER AUGER HEAD FILLING AND CLOSING MACHINE -59                                                                                                                                                                                                                                                                                                                                                                                                                                                                                                                                                                                                                                                                                                                                                                                                                                                                                                                                                                                                                                                                                                                                                                                                                                                                                                                                                                                |                                                                    | 43   |
| MACHINE WITH FORMATS FOR POWDER Nos "0", "1" AND "3" - (OUT0008)         "MG2 FUTURA" CAPSULE FILLING AND CLOSING MACHINE FOR PELLETS         WITH TWO FORMATS WITH ITS SET OF ASPIRATORS - (OUT0017)         "IMA - ZANASI" AZ-40 CAPSULE FILLING AND CLOSING MACHINE FOR PELLETS WITH CAPSULE FORMAT No. "0" - (OUT0020)         "KING" AUTOMATIC TABLET - PILL - CAPSULE COUNTING LINE - (OUT0051)         58         "LONGONI" POWDER AUGER HEAD FILLING AND CLOSING MACHINE -                                                                                                                                                                                                                                                                                                                                                                                                                                                                                                                                                                                                                                                                                                                                                                                                                                                                                                                                                                                                                                                                                                                                                                                                                                                                                                                                                                                                                                                                                                          |                                                                    | 47   |
| WIDE FORMATS WITH ITS SET OF ASPIRATORS - (OUT0017)         "IMA - ZANASI" AZ-40 CAPSULE FILLING AND CLOSING MACHINE FOR         PELLETS WITH CAPSULE FORMAT No. "0" - (OUT0020)         "KING" AUTOMATIC TABLET - PILL - CAPSULE COUNTING LINE - (OUT0051)         58         "LONGONI" POWDER AUGER HEAD FILLING AND CLOSING MACHINE -                                                                                                                                                                                                                                                                                                                                                                                                                                                                                                                                                                                                                                                                                                                                                                                                                                                                                                                                                                                                                                                                                                                                                                                                                                                                                                                                                                                                                                                                                                                                                                                                                                                    |                                                                    | 49   |
| PELLETS WITH CAPSULE FORMAT No. "0" - (OUT0020)"KING" AUTOMATIC TABLET - PILL - CAPSULE COUNTING LINE - (OUT0051)58"LONGONI" POWDER AUGER HEAD FILLING AND CLOSING MACHINE -59                                                                                                                                                                                                                                                                                                                                                                                                                                                                                                                                                                                                                                                                                                                                                                                                                                                                                                                                                                                                                                                                                                                                                                                                                                                                                                                                                                                                                                                                                                                                                                                                                                                                                                                                                                                                              |                                                                    | 50   |
| "LONGONI" POWDER AUGER HEAD FILLING AND CLOSING MACHINE - 59                                                                                                                                                                                                                                                                                                                                                                                                                                                                                                                                                                                                                                                                                                                                                                                                                                                                                                                                                                                                                                                                                                                                                                                                                                                                                                                                                                                                                                                                                                                                                                                                                                                                                                                                                                                                                                                                                                                                |                                                                    | 54   |
|                                                                                                                                                                                                                                                                                                                                                                                                                                                                                                                                                                                                                                                                                                                                                                                                                                                                                                                                                                                                                                                                                                                                                                                                                                                                                                                                                                                                                                                                                                                                                                                                                                                                                                                                                                                                                                                                                                                                                                                             | "KING" AUTOMATIC TABLET - PILL - CAPSULE COUNTING LINE - (OUT0051) | 58   |
|                                                                                                                                                                                                                                                                                                                                                                                                                                                                                                                                                                                                                                                                                                                                                                                                                                                                                                                                                                                                                                                                                                                                                                                                                                                                                                                                                                                                                                                                                                                                                                                                                                                                                                                                                                                                                                                                                                                                                                                             |                                                                    | 59   |