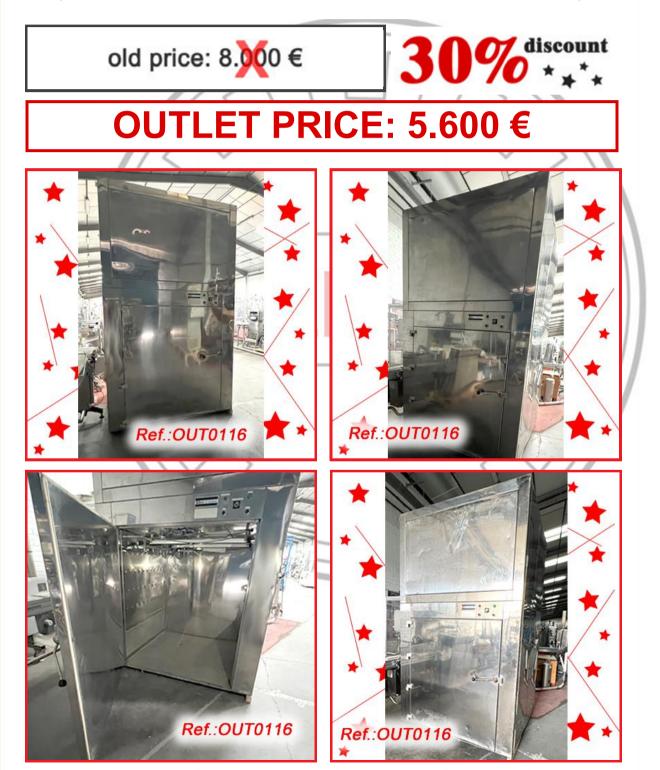

#### REVISED AND TESTED MACHINERY (WE HAVE THE DOCUMENTATION OF THIS EQUIPMENT)

"MANESTY ROTORGRAN" MODEL MK-III OSCILATING SIEVE WITH TWO MESHES AS IN STOCK SIEVE MACHINE IN GOOD CONDITION MACHINE READY FOR IMMEDIATE EXPEDITION