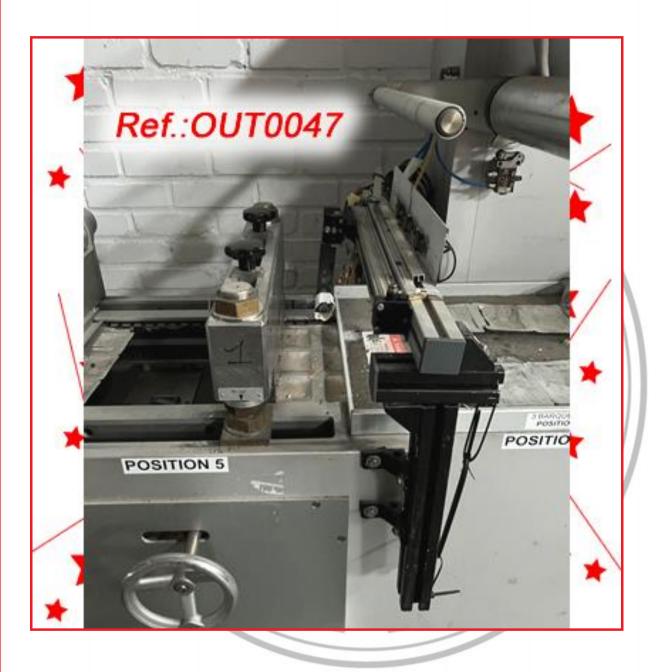

#### "AS IS" STATE MACHINERY (WE HAVE THE DOCUMENTATION OF THIS EQUIPMENT)

"MULTIVAC" M-860 THERMOFORMING MACHINE WITH ONE FORMAT AS IN STOCK MACHINE IN GOOD CONDITION