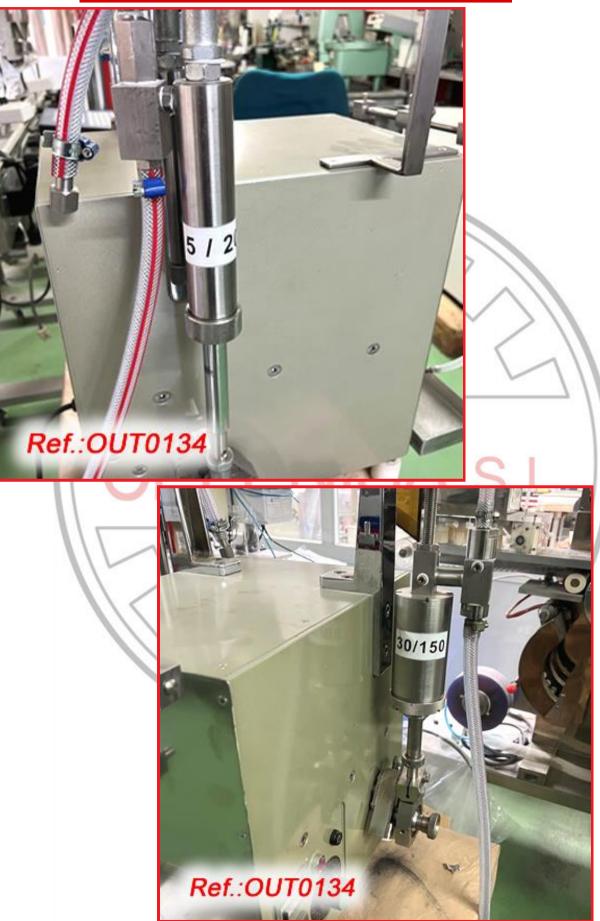

|                                 | CEFENISA, S.L. Tel.: (+034) 918 844 136 eMail.: comercial@gn                                                                             | apoor |
|---------------------------------|------------------------------------------------------------------------------------------------------------------------------------------|-------|
|                                 | RG (BÖSCH)" MODEL GKF-1200 AUTOMATIC HARD<br>ILE FILLING AND CLOSING MACHINE WITH FORMATS Nos.<br>IT0159)                                |       |
| AND CLOSING M                   | CE" MODEL "IN-CAP" HARD GELATIN CAPSULE FILLING<br>IACHINE WITH FOUR CAPSULE FORMATS Nos. "0" – "2" – "3"<br>IER AND PELLETS - (OUT0154) |       |
| -                               | AUTOMATIC TABLET - PILL – HARD GELATIN CAPSULE –<br>CAPSULE COUNTING MACHINE - (OUT0143)                                                 |       |
|                                 | ÖBEL" AFV-4005 AMPOULE FILLING AND SEALING<br>A 2ML AMPOULE FORMAT - (OUT0016)                                                           |       |
|                                 | R-920 AUTOMATIC AMPOULE FILLING AND SEALING<br>ARED WITH A 20ml AMPOULE FORMAT - (OUT0169)                                               |       |
|                                 | DEL L.M.B. MONOBLOC BOTTLE FILLING AND CLOSING<br>YRUPS WITH TWO FORMATS OF 60ml AND 125ml IT HAS<br>IT - (OUT0002)                      |       |
|                                 | EL FILLING MACHINE WITH TWO DOSING PISTONS, ONE<br>50ml FILLING RANGE AND ANOTHER WITH 5ml TO 20ml<br>- (OUT0134)                        |       |
| "ROURE VISSOM<br>MACHINE - (OUT | MATIC" SEMIAUTOMATIC AUGER HEAD POWDER FILLING<br>0157)                                                                                  |       |
|                                 | CA" MODEL CS-A CAPPING MACHINE WITH ALUMINUM<br>NGING HEAD - (OUT0166)                                                                   |       |
| "TECSE" MODEL<br>MACHINE - (OUT | "DP302" SEMIAUTOMATIC AUGER HEAD POWDER FILLING<br>0158)                                                                                 |       |
|                                 | SACHET FORMING - FILLING - SEALING MACHINE FOR<br>HETS WITH LIQUID - GEL - (OUT0145)                                                     |       |
|                                 | IODEL "BA-400" TUCK-TOP PACKAGING MACHINE WITH<br>R UNIT - (OUT0160)                                                                     |       |
| "BAND-ALL" SEM                  | IIAUTOMATIC BANDING MACHINES - (OUT0092)                                                                                                 |       |
| "WOLKE" m600 A<br>(OUT0100)     | ADVANCED BATCH MARKER WITH TRANSPORT BAND -                                                                                              |       |
|                                 | BATCH MARKING LINE MOUNTED ON HINGE TRANSPORT<br>GHT AND WIDTH REGULATION WITH SIDE RAILINGS -                                           |       |
|                                 | L-400 TYPE "VTE" TAMPER EVIDENT LABELLING MACHINE<br>BELLING HEADS - (OUT0137)                                                           |       |
| -                               | L-400 TYPE V LABELLING MACHINE WITH UPPER<br>D FOR KITS OR BOXES - (OUT0101)                                                             |       |
| "AUTOETIK" VER                  | RTICAL MANUAL LABELER - (OUT0142)                                                                                                        |       |
| "NERI" MODEL B                  | L-600-S HYBRID SYRINGE LABELLING MACHINE -                                                                                               |       |