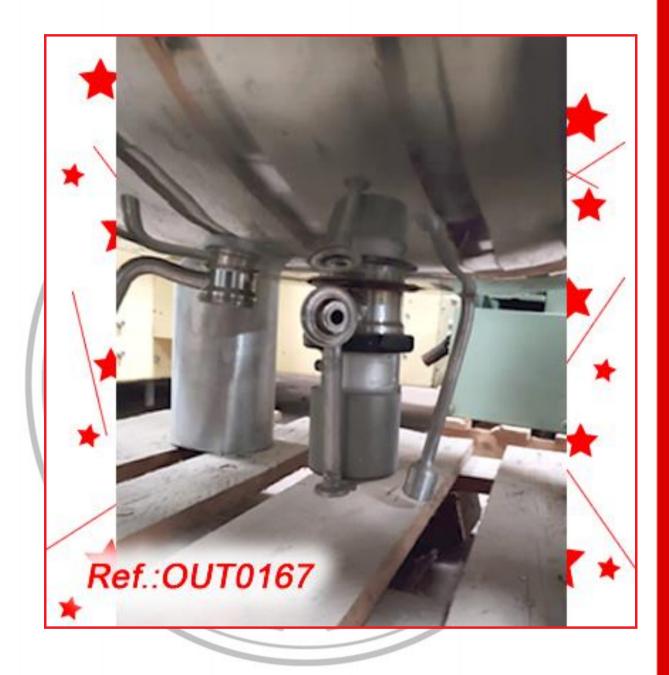

BELLING MACHINE IN VERY GOOD CONDITION

### REVISED AND TESTED MACHINERY (WE HAVE THE DOCUMENTATION OF THIS EQUIPMENT)









# SA,s.L.







"E. BACHILLER, B" 2.500 LITRE APPROX. STAINLESS STEEL REACTOR WITH CLEANING BUOY, HERMETIC PRESSURE CLOSURE WITH MANHOLE, SEVERAL TOP INLETS, LOWER OUTPUT AND SUPPORT LEGS. REACTOR IN VERY GOOD CONDITION

REVISED AND TESTED MACHINERY (WE DON'T HAVE ANY DOCUMENTATION OF THIS EQUIPMENT)





STAINLESS STEEL 500 LITRE APPROX. PRESSURE REACTOR WITH MARINE AGITATION, PRESSURE LID WITH CLAMPS, VIEWHOLE, SEVERAL INLETS ON TOP LID, GRIP HANDLE, COUNTERWEIGHT ON LID TO EASE LID OPENING AND SUPPORT LEGS REACTOR IN GOOD CONDITION REACTOR READY FOR IMMEDIATE EXPEDITION

### REVISED AND TESTED MACHINERY (WE DON'T HAVE ANY DOCUMENTATION OF THIS EQUIPMENT)







STAINLESS STEEL "M.J. ANDRÉS" 500 LITRE APPROX. PRESSURE REACTOR WITH MARINE AGITATION, PRESSURE LID WITH CLAMPS, STEAM PRESSURE GAUGE, MANHOLE WITH VIEWHOLE, SEVERAL INLETS ON TOP LID, MOTOR ENCLOSED IN STAINLESS STEEL SAFETY CANBINET, COUNTERWEIGHT ON LID TO EASE LID OPENING, GRIP HANDLE AND SUPPORT LEGS WITH WHEELS

MACHINE IN GOOD CONDITION REACTOR READY FOR IMMEDIATE EXPEDITION

### REVISED AND TESTED MACHINERY (WE HAVE THE DOCUMENTATION OF THIS EQUIPMENT)

















Ref. OUTO172















1.350 LITRE APPROX. STAINLESS STEEL STORAGE TANK WITH MANHOLE WITH CLAMPS AND COUNTERWEIGHT FOR EASY ELEVATION OF LID, EXTERNAL VIEW GLASS, SEVERAL UPPER INLETS WITH AIR VENTING AND PRESSURE GAUGE, LOWER SIDE OUTLET AND SUPPORT STRUCTURE WITH LEGS FOR EASY MOVING. 2 TANKS AVAILABLE - OU