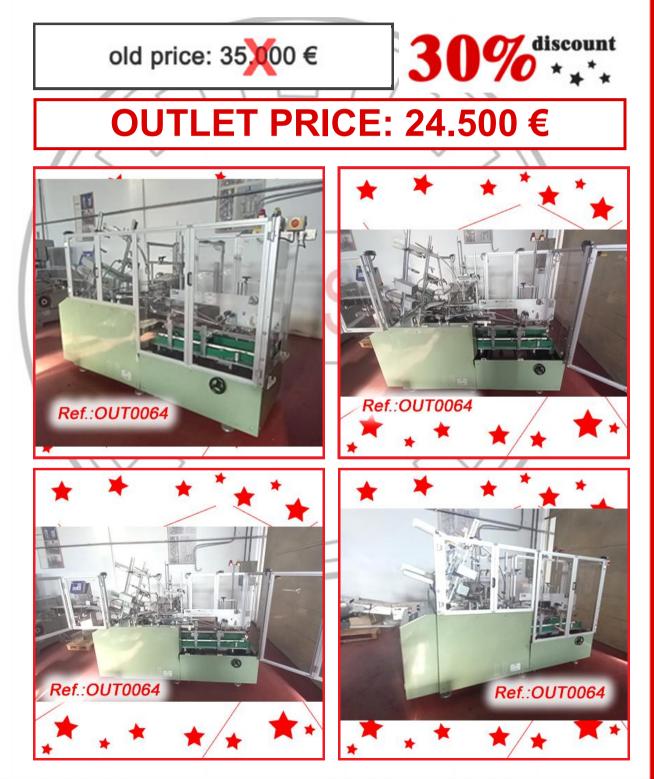

"AS IS" STATE MACHINERY (WE DON'T HAVE ANY DOCUMENTATION OF THIS EQUIPMENT)

| 0 | OPTREL<br>Strada Molini, 20<br>36100 VICENZA (ITALY) |
|---|------------------------------------------------------|
|   | . Р. М. 60<br>. 01 / 32<br>. 244 нг. 60 рн. 2        |
| K | Ref.:OUT0005                                         |
|   |                                                      |