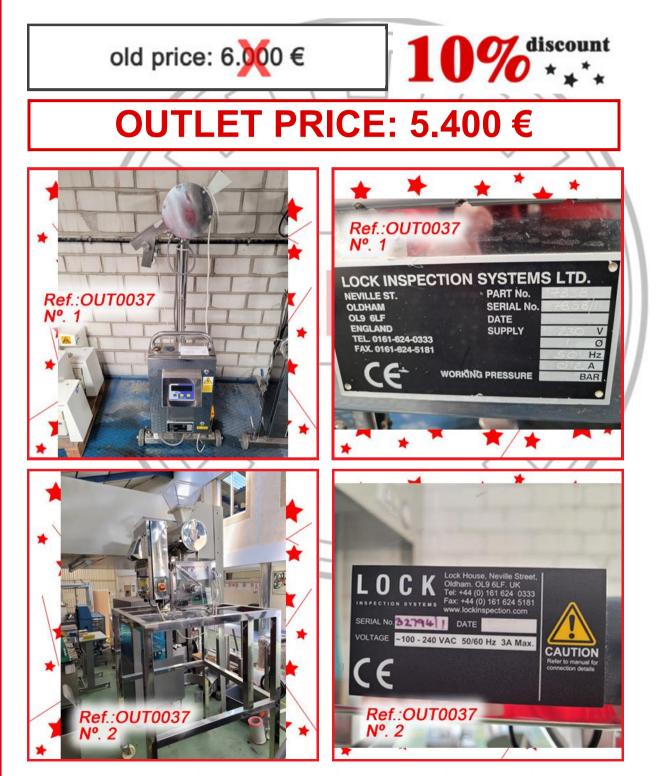

)

2 MACHINES AVAILABLE - OUTLET PRICE SPECIFIED IS PER MACHINE AUTOCLAVES IN VERY GOOD CONDITION

#### REVISED AND TESTED MACHINERY (WE HAVE THE DOCUMENTATION OF THIS EQUIPMENT)











265

"FEDEGARI" STAINLESS STEEL 950 LITRE APPROX. AUTOCLAVE WITH TRAY TROLLEY AND CONTROL SCREEN AUTOCLAVE IN GOOD CONDITION

#### REVISED AND TESTED MACHINERY (WE HAVE THE DOCUMENTATION OF THIS EQUIPMENT)









"SAFELINE" METAL DETECTOR WITH STRUCTURE AND WHEELS UNIT IN VERY GOOD CONDITION

#### REVISED AND TESTED MACHINERY (WE HAVE THE DOCUMENTATION OF THIS EQUIPMENT)



"LOCK METALCHEK" MODEL 30+ METAL DETECTOR FOR PHARMACEUTICAL USE 7 UNITS AVAILABLE - OUTLET PRICE SPECIFIED IS PER UNIT UNITS IN VERY GOOD CONDITION

#### REVISED AND TESTED MACHINERY (WE HAVE THE DOCUMENTATION OF THIS EQUIPMENT)















"ADVANTECH" MODEL D-800 TABLET - PILL CLEANER - DEDUSTER EQUIPMENT IN GOOD CONDITION

#### REVISED AND TESTED MACHINERY (WE HAVE THE DOCUMENTATION OF THIS EQUIPMENT)



"ADVANTECH" MODEL D-800 TABLET - PILL CLEANER - DEDUSTER EQUIPMENT IN GOOD CONDITION

#### REVISED AND TESTED MACHINERY (WE HAVE THE DOCUMENTATION OF THIS EQUIPMENT)



"PHARMATECHNOLOGY" MODELO COMBI-750LI TABLET - PILL CLEANER -DEDUSTER WITH METAL DETECTOR EQUIPMENT IN GOOD CONDITION

REVISED AND TESTED MACHINERY (WE HAVE THE DOCUMENTATION OF THIS EQUIPMENT)







"MASCHINPEX" MANUAL ROLLER TYPE CAPSULE REVISER MACHINE WITH FEEDING HOPPER AND CASTER WHEELS WITH BRAKES REVISER MACHINE IN VERY GOOD CONDITION MACHINE READY FOR IMMEDIATE EXPEDITION

REVISED AND TESTED MACHINERY (WE HAVE THE DOCUMENTATION OF THI