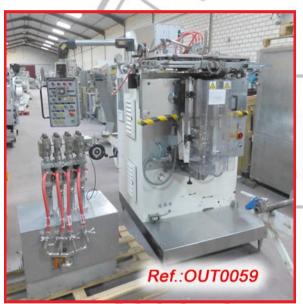

|     | MONOBLOC "MACOFAR" MT-11 BOOTLE FILLING AND CLOSING MACHINE<br>FOR FILLING OF VIALS WITH POWDER - (OUT0049)                                                                                 | 60  |
|-----|---------------------------------------------------------------------------------------------------------------------------------------------------------------------------------------------|-----|
|     | "J.ESQUERDA" 8 PISTON AUTOMATIC FILLING AND CLOSING LINE -<br>(OUT0007)                                                                                                                     | 61  |
|     | "VOLPAK" PACKAGING LINE WITH "PRODEC - BFB" CARTONING END OF<br>LINE MACHINE - (OUT0055)                                                                                                    | 65  |
|     | "ENFLEX" ENF-12 TUCK TOP BOX PACKAGING MACHINE WITH ALREADY FOLDED LEAFLET INTRODUCER - (OUT0050)                                                                                           | 68  |
|     | "IWKA VERTOPAC" VERTICAL PACKAGING MACHINE WITH LEAFLET<br>FOLDER UNIT - (OUT0031)                                                                                                          | 70  |
|     | "HOFLIGER + KARG – BOSCH" CARTONETA PACKAGING MACHINE WITH<br>LEAFTLET FOLDING UNIT AND ONE FORMAT AS IN STOCK<br>MACHINE IN GOOD CONDITION - (OUT0006)                                     | 71  |
|     | "CAM" SM-1CX CARTONING MACHINE FOR SEALING OF BOXES WITH<br>ADHESIVE TAPE AND ONE FORMAT AS IN STOCK - (OUT0064)                                                                            | 72  |
|     | "INMAK-POCKET-3" OR "PRB-BSP" CARTONING MACHINE WITH BOX<br>SEALING WITH ADHESIVE TAPE - (OUT0061)                                                                                          | 75  |
|     | "CAM" ASB-38 AUTOMATIC BUNDLER WRAPPING MACHINE WITH ONE<br>FORMAT AS IN STOCK - (OUT0060)                                                                                                  | 77  |
|     | "PILTZ - BÖSCH" SACHET FORMING - FILLING AND SEALING MACHINE FOR<br>LIQUIDS - GELS - (OUT0059)                                                                                              | 79  |
|     | "MARCHESINI" MTP-10 TEN TRACK VOLUMETRIC SACHET FILLING AND<br>SEALING MACHINE WITH VOLUMETRIC FILLING HEAD - (OUT0015)                                                                     | 81  |
|     | "NERI" SL-200 LABELLING MACHINE WITH TWO 200mm LABEL HEIGHT<br>LABELLING HEADS - (OUT0038)                                                                                                  | 83  |
|     | "AGUILAR SALAS" AND "BÖHLE" PRODUCT DRYING AND GRANULATING<br>PLANT - (OUT0012)                                                                                                             | 87  |
|     | "NIRO FIELDER" PMA-400 GRANULATOR EQUIPMENT WITH HOT WATER<br>JACKET, STRUCTURE, ELECTRIC CONTROL CABINET AND METAL<br>LADDER - (OUT0081)                                                   | 90  |
|     | 500 LITRE APPROX. "GLATT LABORTECNIC" STAINLESS STEEL<br>GRANULATOR EQUIPMENT WITH ITS STRUCTURE - (OUT0088)                                                                                | 93  |
|     | "IMA" GHIBLI-100 FLUID BED DRYER WITH HEAT UNIT, DUST EXTRACTOR<br>OR COLLECTER AND A 300 LITRE APPROX. TANK - (OUT0042)                                                                    | 96  |
|     | POLISHED STAINLESS STEEL "NIRO - GEA" BLAST PROOF FLUID BED<br>DRYER WITH THREE PRODUCT CONTAINERS OF 45L - 169L - 185L AND<br>ACCESORY EQUIPMENT, DUST COLLECTOR AND HEAT UNIT - (OUT0096) | 99  |
|     | STAINLESS STEEL 250 LITRE APPROX. "CALMIC ENGINEERING" MODEL 25<br>WATER STEAM HEATED FLUID BED DRYER - (OUT0102)                                                                           | 103 |
|     | COMPLETE AUTOMATIC "BWI MANESTY" ACCELACOTA 350 FILM COATING EQUIPMENT - (OUT0073)                                                                                                          | 106 |
|     | "THAI COATER" 49" AUTOMATIC FILM COATING EQUIPMENT - (OUT0043)                                                                                                                              | 110 |
| CON | TENT INDEX                                                                                                                                                                                  |     |
|     |                                                                                                                                                                                             |     |