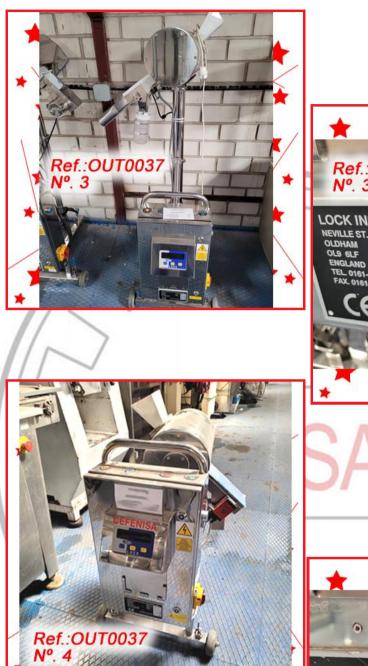

2 MACHINES AVAILABLE - OUTLET PRICE SPECIFIED IS PER MACHINE AUTOCLAVES IN VERY GOOD CONDITION

#### REVISED AND TESTED MACHINERY (WE HAVE THE DOCUMENTATION OF THIS EQUIPMENT)











265

"FEDEGARI" STAINLESS STEEL 950 LITRE APPROX. AUTOCLAVE WITH TRAY TROLLEY AND CONTROL SCREEN AUTOCLAVE IN GOOD CONDITION

#### REVISED AND TESTED MACHINERY (WE HAVE THE DOCUMENTATION OF THIS EQUIPMENT)









"SAFELINE" METAL DETECTOR WITH STRUCTURE AND WHEELS UNIT IN VERY GOOD CONDITION

#### REVISED AND TESTED MACHINERY (WE HAVE THE DOCUMENTATION OF THIS EQUIPMENT)



"LOCK METALCHEK" MODEL 30+ METAL DETECTOR FOR PHARMACEUTICAL USE 7 UNITS AVAILABLE - OUTLET PRICE SPECIFIED IS PER UNIT UNITS IN VERY GOOD CONDITION

#### REVISED AND TESTED MACHINERY (WE HAVE THE DOCUMENTATION OF THIS EQUIPMENT)















"ADVANTECH" MODEL D-800 TABLET - PILL CLEANER - DEDUSTER EQUIPMENT IN GOOD CONDITION

#### REVISED AND TESTED MACHINERY (WE HAVE THE DOCUMENTATION OF THIS EQUIPMENT)



"ADVANTECH" MODEL D-800 TABLET - PILL CLEANER - DEDUSTER EQUIPMENT IN GOOD CONDITION

#### REVISED AND TESTED MACHINERY (WE HAVE THE DOCUMENTATION OF THIS EQUIPMENT)



"PHARMATECHNOLOGY" MODELO COMBI-750LI TABLET - PILL CLEANER -DEDUSTER WITH METAL DETECTOR EQUIPMENT IN GOOD CONDITION

REVISED AND TESTED MACHINERY (WE HAVE THE DOCUMENTATION OF THIS EQUIPMENT)







"MASCHINPEX" MANUAL ROLLER TYPE CAPSULE REVISER MACHINE WITH FEEDING HOPPER AND CASTER WHEELS WITH BRAKES REVISER MACHINE IN VERY GOOD CONDITION MACHINE READY FOR IMMEDIATE EXPEDITION

REVISED AND TESTED MACHINERY (WE HAVE THE DOCUMENTATION OF THIS