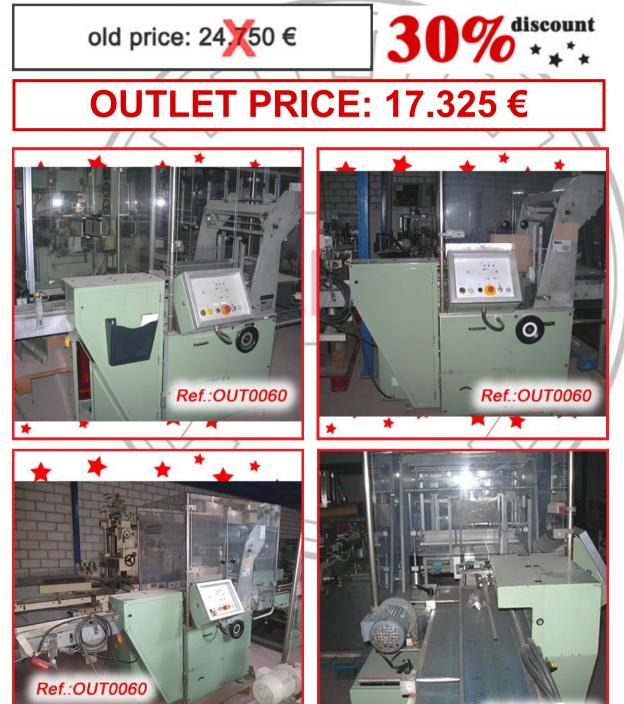

REIGHT: 5750mm - FORK DIMENSIONS: 820mm X 1040mm - HEAD WIDTH: 760mm

COLUMN ELEVATOR IN GOOD CONDITION

"AS IS" STATE MACHINERY (WE DON'T HAVE ANY DOCUMENTATION OF THIS EQUIPMENT)

"GLATT LABORTECNIC" STAINLESS STEEL CABIN FOR AIR CLEANING OF PALLETS WITH TWO OPPOSITE OPENING DOORS FOR PASSING THE PALLETS FROM THE SECONDARY ZONE TO THE PRIMARY ZONE. THIS CABIN USES "HEPA" FILTERS EQUIPMENT IN GOOD CONDITION