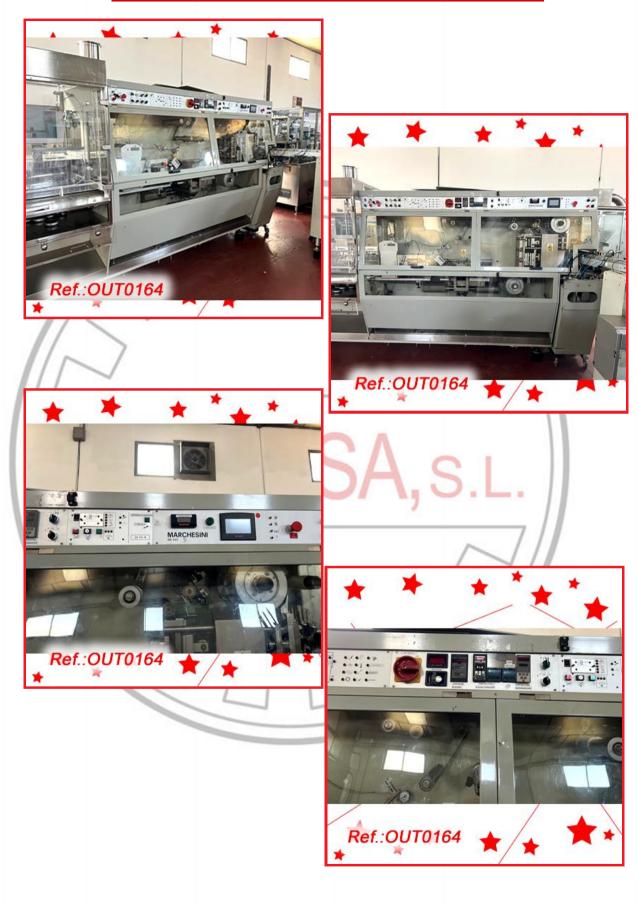

#### REVISED AND TESTED MACHINERY (WE HAVE THE DOCUMENTATION OF THIS EQUIPMENT)

"LOCK METALCHEK" MODEL 30+ METAL DETECTOR FOR PHARMACEUTICAL USE 7 UNITS AVAILABLE - OUTLET PRICE SPECIFIED IS PER UNIT UNITS IN VERY GOOD CONDITION