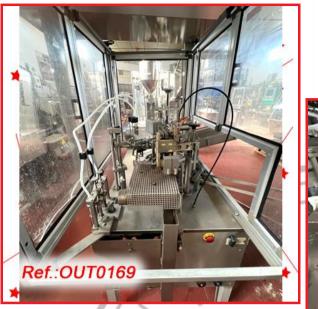

LING AND CLOSING MACHINE WITH FORMATS Nos. "0" AND "4" MACHINE IN GOOD CONDITION

REVISED AND TESTED MACHINERY (WE HAVE THE DOCUMENTATION OF THIS EQUIPMENT)









,S.L.









"KING" TB4 SEMIAUTOMATIC TABLET - PILL – HARD GELATIN CAPSULE – SOFT GELATIN CAPSULE COUNTING MACHINE. THIS MACHINE COUNTS WITH A CELL DETECTOR COUNTING MACHINE IN GOOD CONDITION

REVISED AND TESTED MACHINERY WITH THE PAINWORK IT HAS AT THIS MOMENT (WE HAVE THE DOCUMENTATION OF THIS EQUIPMENT)



"BAÜSCH + STRÖBEL" AFV-4005 AMPOULE FILLING AND SEALING MACHINE WITH A 2ML AMPOULE FORMAT MACHINE IN VERY GOOD CONDITION

#### FINISHED, REVISED AND TESTED MACHINERY WITH THE FORMAT IT HAS AT THIS MOMENT (WE HAVE THE DOCUMENTATION OF THIS EQUIPMENT)

old price: 29,500 €



## **OUTLET PRICE: 26.550 €**

































"AFINOMAQ" MODEL L.M.B. MONOBLOC BOTTLE FILLING AND CLOSING MACHINE FOR SYRUPS. THIS MACHINE IS EQUIPPED WITH THREE FILLING PISTONS, STAR AND COUNTERSTAR, TOP CLOSING UNIT AND TOUCH SCREEN. THIS MACHINE WOULD GO WITH TWO FORMATS OF 60ml AND 125ml IT HAS AT THIS MOMENT. MACHINE IN VERY GOOD CONDITION

#### REVISED AND TESTED MACHINERY WITH THE FORMATS IT HAS AT THIS MOMENT (WE HAVE THE DOCUMENTATION OF THIS EQUIPMENT)









CE°

2007 3 KW 400V+N

ENCHEDORA

54



# **E**afinomaq

EQUIPAMENTO: MODELO: Nº DE SÉRIE: ANO DE FABRICO: POTENCIA: TENSÃO:

Parque Industrial do Arneiro, Lt-38 2660-456 São Julião do Tojal - PORTUGAL Tel. 351 21 973 73 60 / 68 Fax 351 21 973 73 69 www.afinomaq.com

Ref.:OUT0002

179



"JEF" LIQUID - GEL FILLING MACHINE WITH TWO DOSING PISTONS, ONE W