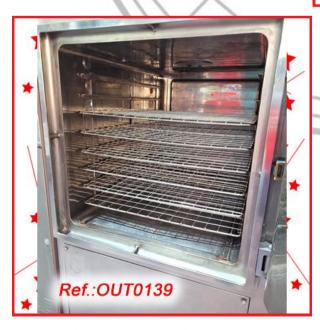

EXPEDITION

REVISED AND TESTED MACHINERY (WE DON'T HAVE ANY DOCUMENTATION OF THIS EQUIPMENT)





"FEDEGARI" MODEL "FOM2" 400 LITRE APPROX. STAINLESS STEEL DOUBLE DOOR AUTOCLAVE. THE OPENING AND CLOSING OF DOORS IS VERTICAL. THIS AUTOCLAVE IS ELECTRIC AND IS EQUIPPED WITH A CLEAN WATER STEAM GENERATOR.

APPROXIMATE DIMENSIONS OF AUTOCLAVE COMPARTMENT: 660mm(WIDTH) X 660mm(HEIGHT) X 1000mm(DEPTH)

2 MACHINES AVAILABLE - OUTLET PRICE SPECIFIED IS PER MACHINE AUTOCLAVES IN VERY GOOD CONDITION

#### REVISED AND TESTED MACHINERY (WE HAVE THE DOCUMENTATION OF THIS EQUIPMENT)











265

"FEDEGARI" STAINLESS STEEL 950 LITRE APPROX. AUTOCLAVE WITH TRAY TROLLEY AND CONTROL SCREEN AUTOCLAVE IN GOOD CONDITION

#### REVISED AND TESTED MACHINERY (WE HAVE THE DOCUMENTATION OF THIS EQUIPMENT)









"SAFELINE" METAL DETECTOR WITH STRUCTURE AND WHEELS UNIT IN VERY GOOD CONDITION

#### REVISED AND TESTED MACHINERY (WE HAVE THE DOCUMENTATION OF THIS EQUIPMENT)



"LOCK METALCHEK" MODEL 30+ METAL DETECTOR FOR PHARMACEUTICAL USE 7 UNITS AVAILABLE - OUTLET PRICE SPECIFIED IS PER UNIT UNITS IN VERY GOOD CONDITION

#### REVISED AND TESTED MACHINERY (WE HAVE THE DOCUMENTATION OF THIS EQUIPMENT)















"ADVANTECH" MODEL D-800 TABLET - PILL CLEANER - DEDUSTER EQUIPMENT IN GOOD CONDITION

#### REVISED AND TESTED MACHINERY (WE HAVE THE DOCUMENTATION OF THIS EQUIPMENT)



"ADVANTECH" MODEL D-800 TABLET - PILL CLEANER - DEDUSTER EQUIPMENT IN GOOD CONDITION

#### REVISED AND TESTED MACHINERY (WE HAVE THE DOCUMENTATION OF THIS EQUIPMENT)



"PHARMATECHNOLOGY" MODELO COMBI-750LI TABLET - PILL