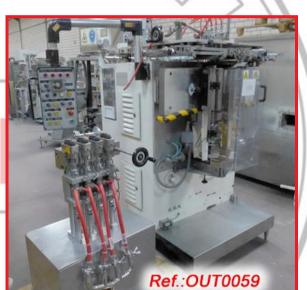

|     | MONOBLOC "MACOFAR" MT-11 BOOTLE FILLING AND CLOSING MACHINE<br>FOR FILLING OF VIALS WITH POWDER - (OUT0049)                                                                                 | 60  |
|-----|---------------------------------------------------------------------------------------------------------------------------------------------------------------------------------------------|-----|
|     | "J.ESQUERDA" 8 PISTON AUTOMATIC FILLING AND CLOSING LINE -<br>(OUT0007)                                                                                                                     | 61  |
|     | "VOLPAK" PACKAGING LINE WITH "PRODEC - BFB" CARTONING END OF<br>LINE MACHINE - (OUT0055)                                                                                                    | 65  |
|     | "ENFLEX" ENF-12 TUCK TOP BOX PACKAGING MACHINE WITH ALREADY FOLDED LEAFLET INTRODUCER - (OUT0050)                                                                                           | 68  |
|     | "IWKA VERTOPAC" VERTICAL PACKAGING MACHINE WITH LEAFLET<br>FOLDER UNIT - (OUT0031)                                                                                                          | 70  |
|     | "HOFLIGER + KARG – BOSCH" CARTONETA PACKAGING MACHINE WITH<br>LEAFTLET FOLDING UNIT AND ONE FORMAT AS IN STOCK<br>MACHINE IN GOOD CONDITION - (OUT0006)                                     | 71  |
|     | "CAM" SM-1CX CARTONING MACHINE FOR SEALING OF BOXES WITH<br>ADHESIVE TAPE AND ONE FORMAT AS IN STOCK - (OUT0064)                                                                            | 72  |
|     | "INMAK-POCKET-3" OR "PRB-BSP" CARTONING MACHINE WITH BOX<br>SEALING WITH ADHESIVE TAPE - (OUT0061)                                                                                          | 75  |
|     | "CAM" ASB-38 AUTOMATIC BUNDLER WRAPPING MACHINE WITH ONE<br>FORMAT AS IN STOCK - (OUT0060)                                                                                                  | 77  |
|     | "PILTZ - BÖSCH" SACHET FORMING - FILLING AND SEALING MACHINE FOR<br>LIQUIDS - GELS - (OUT0059)                                                                                              | 79  |
|     | "MARCHESINI" MTP-10 TEN TRACK VOLUMETRIC SACHET FILLING AND<br>SEALING MACHINE WITH VOLUMETRIC FILLING HEAD - (OUT0015)                                                                     | 81  |
|     | "NERI" SL-200 LABELLING MACHINE WITH TWO 200mm LABEL HEIGHT<br>LABELLING HEADS - (OUT0038)                                                                                                  | 83  |
|     | "AGUILAR SALAS" AND "BÖHLE" PRODUCT DRYING AND GRANULATING<br>PLANT - (OUT0012)                                                                                                             | 87  |
|     | "NIRO FIELDER" PMA-400 GRANULATOR EQUIPMENT WITH HOT WATER<br>JACKET, STRUCTURE, ELECTRIC CONTROL CABINET AND METAL<br>LADDER - (OUT0081)                                                   | 90  |
|     | 500 LITRE APPROX. "GLATT LABORTECNIC" STAINLESS STEEL<br>GRANULATOR EQUIPMENT WITH ITS STRUCTURE - (OUT0088)                                                                                | 93  |
|     | "IMA" GHIBLI-100 FLUID BED DRYER WITH HEAT UNIT, DUST EXTRACTOR<br>OR COLLECTER AND A 300 LITRE APPROX. TANK - (OUT0042)                                                                    | 96  |
|     | POLISHED STAINLESS STEEL "NIRO - GEA" BLAST PROOF FLUID BED<br>DRYER WITH THREE PRODUCT CONTAINERS OF 45L - 169L - 185L AND<br>ACCESORY EQUIPMENT, DUST COLLECTOR AND HEAT UNIT - (OUT0096) | 99  |
|     | STAINLESS STEEL 250 LITRE APPROX. "CALMIC ENGINEERING" MODEL 25<br>WATER STEAM HEATED FLUID BED DRYER - (OUT0102)                                                                           | 103 |
|     | COMPLETE AUTOMATIC "BWI MANESTY" ACCELACOTA 350 FILM COATING EQUIPMENT - (OUT0073)                                                                                                          | 106 |
|     | "THAI COATER" 49" AUTOMATIC FILM COATING EQUIPMENT - (OUT0043)                                                                                                                              | 110 |
| CON | TENT INDEX                                                                                                                                                                                  |     |
|     |                                                                                                                                                                                             |     |