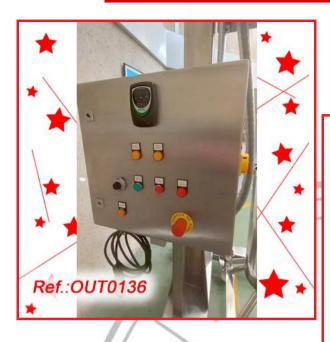

VISED AND TESTED MACHINERY (WE DON'T HAVE ANY DOCUMENTATION OF THIS EQUIPMENT)





MIRROR FINISH STAINLESS STEEL "HÜTTLIN" MODEL HMG-250 GRANULATOR WITH STRUCTURE AND ELECTRIC CONTROL CABINET. EQUIPMENT IN VERY GOOD CONDITION

REVISED AND TESTED MACHINERY (WE HAVE THE DOCUMENTATION OF THIS EQUIPMENT)











"LLEAL" 200 LITRE APPROX. GRANULATOR MACHINE WITH INTERNAL BLADE WITH PRONGS GRANULATOR IN VERY GOOD CONDITION

#### FINISHED, REVISED, PAINTED AND TESTED MACHINERY (WE DON'T HAVE ANY DOCUMENTATION OF THIS EQUIPMENT)







"ROMACO ROTOLAB" MODEL V032601 LABORATORY MIXER -GRANULATOR EQUIPMENT EQUIPMENT IN GOOD CONDITION

#### REVISED AND TESTED MACHINERY (WE HAVE THE DOCUMENTATION OF THIS EQUIPMENT)



| Ref.:OUTO |          |
|-----------|----------|
|           | <image/> |











A,S.L.





50 LITRE APPROX. "LLEAL" MODEL B-50 "V" TYPE MIXER MIXER IN GOOD CONDITION

REVISED AND TESTED MACHINERY WITH THE PAINWORK IT HAS AT THIS MOMENT (WE HAVE THE DOCUMENTATION OF THIS EQUIPMENT)





# **OUTLET PRICE: 5.310 €**









"M.J. ANDRÉS" 600 LITRE APPROX. "V" MIXER WITH HERMETIC CLAMP CLOSURES AND VALVE FOR USING IF WANTED A VACUUM PRODUCT LOAD SYSTEM (VAC-U.MAX) MIXER IN GOOD CONDITION

REVISED AND TESTED MACHINERY WITH THE PAINWORK IT HAS AT THIS MOMENT (WE DON'T HAVE ANY DOCUMENTATION OF THIS EQUIPMENT)



"P.PRATT" 50 LITRE APPROX. STAINLESS STEEL "V" MIXER WITH TWO HERMETIC LIDS AND OUTLET WITH VALVE MIXER IN GOOD CONDITION MACHINE READY FOR IMMEDIATE EXPEDITIO

#### REVISED AND TESTED MACHINERY WITH THE PAINWORK IT HAS AT THIS MOMENT (WE HAVE THE DOCUMENTAT