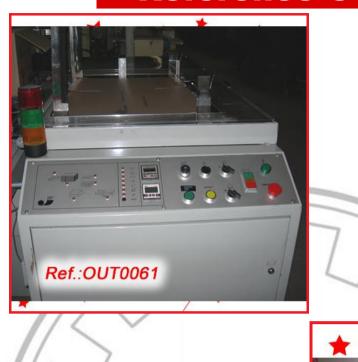

#### "AS IS" STATE MACHINERY (WE HAVE THE DOCUMENTATION OF THIS EQUIPMENT)

"BAÜSCH + STRÖBEL" WASHING AND STERILIZING LINE WITH A "BAÜSCH + STRÖBEL" DST-4047 STERILIZING TUNNEL AND A "BAÜSCH + STRÖBEL" AWU-16015 WASHING MACHINE LINE IN GOOD CONDITION