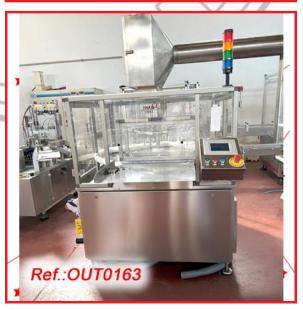

"MASCHINPEX" MANUAL ROLLER TYPE CAPSULE REVISER MACHINE WITH FEEDING HOPPER AND CASTER WHEELS WITH BRAKES REVISER MACHINE IN VERY GOOD CONDITION MACHINE READY FOR IMMEDIATE EXPEDITION

REVISED AND TESTED MACHINERY (WE HAVE THE DOCUMENTATION OF THIS EQUIPMENT)