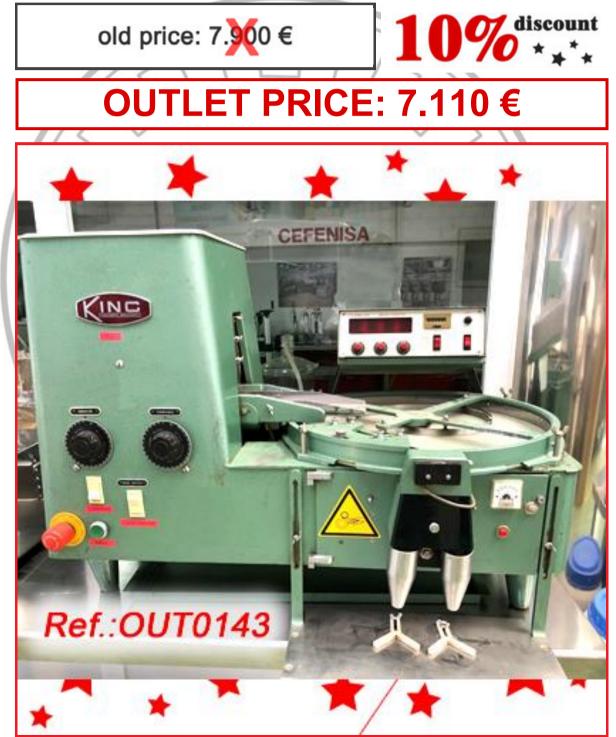

|                                 | CEFENISA, S.L. Tel.: (+034) 918 844 136 eMail.: comercial@gn                                                                             | apoor |
|---------------------------------|------------------------------------------------------------------------------------------------------------------------------------------|-------|
|                                 | RG (BÖSCH)" MODEL GKF-1200 AUTOMATIC HARD<br>ILE FILLING AND CLOSING MACHINE WITH FORMATS Nos.<br>IT0159)                                |       |
| AND CLOSING M                   | CE" MODEL "IN-CAP" HARD GELATIN CAPSULE FILLING<br>IACHINE WITH FOUR CAPSULE FORMATS Nos. "0" – "2" – "3"<br>IER AND PELLETS - (OUT0154) |       |
| -                               | AUTOMATIC TABLET - PILL – HARD GELATIN CAPSULE –<br>CAPSULE COUNTING MACHINE - (OUT0143)                                                 |       |
|                                 | ÖBEL" AFV-4005 AMPOULE FILLING AND SEALING<br>A 2ML AMPOULE FORMAT - (OUT0016)                                                           |       |
|                                 | R-920 AUTOMATIC AMPOULE FILLING AND SEALING<br>ARED WITH A 20ml AMPOULE FORMAT - (OUT0169)                                               |       |
|                                 | DEL L.M.B. MONOBLOC BOTTLE FILLING AND CLOSING<br>YRUPS WITH TWO FORMATS OF 60ml AND 125ml IT HAS<br>IT - (OUT0002)                      |       |
|                                 | EL FILLING MACHINE WITH TWO DOSING PISTONS, ONE<br>50ml FILLING RANGE AND ANOTHER WITH 5ml TO 20ml<br>- (OUT0134)                        |       |
| "ROURE VISSOM<br>MACHINE - (OUT | MATIC" SEMIAUTOMATIC AUGER HEAD POWDER FILLING<br>0157)                                                                                  |       |
|                                 | CA" MODEL CS-A CAPPING MACHINE WITH ALUMINUM<br>NGING HEAD - (OUT0166)                                                                   |       |
| "TECSE" MODEL<br>MACHINE - (OUT | "DP302" SEMIAUTOMATIC AUGER HEAD POWDER FILLING<br>0158)                                                                                 |       |
|                                 | SACHET FORMING - FILLING - SEALING MACHINE FOR<br>HETS WITH LIQUID - GEL - (OUT0145)                                                     |       |
|                                 | IODEL "BA-400" TUCK-TOP PACKAGING MACHINE WITH<br>R UNIT - (OUT0160)                                                                     |       |
| "BAND-ALL" SEM                  | IIAUTOMATIC BANDING MACHINES - (OUT0092)                                                                                                 |       |
| "WOLKE" m600 A<br>(OUT0100)     | ADVANCED BATCH MARKER WITH TRANSPORT BAND -                                                                                              |       |
|                                 | BATCH MARKING LINE MOUNTED ON HINGE TRANSPORT<br>GHT AND WIDTH REGULATION WITH SIDE RAILINGS -                                           |       |
|                                 | L-400 TYPE "VTE" TAMPER EVIDENT LABELLING MACHINE<br>BELLING HEADS - (OUT0137)                                                           |       |
| -                               | L-400 TYPE V LABELLING MACHINE WITH UPPER<br>D FOR KITS OR BOXES - (OUT0101)                                                             |       |
| "AUTOETIK" VER                  | RTICAL MANUAL LABELER - (OUT0142)                                                                                                        |       |
| "NERI" MODEL B                  | L-600-S HYBRID SYRINGE LABELLING MACHINE -                                                                                               |       |