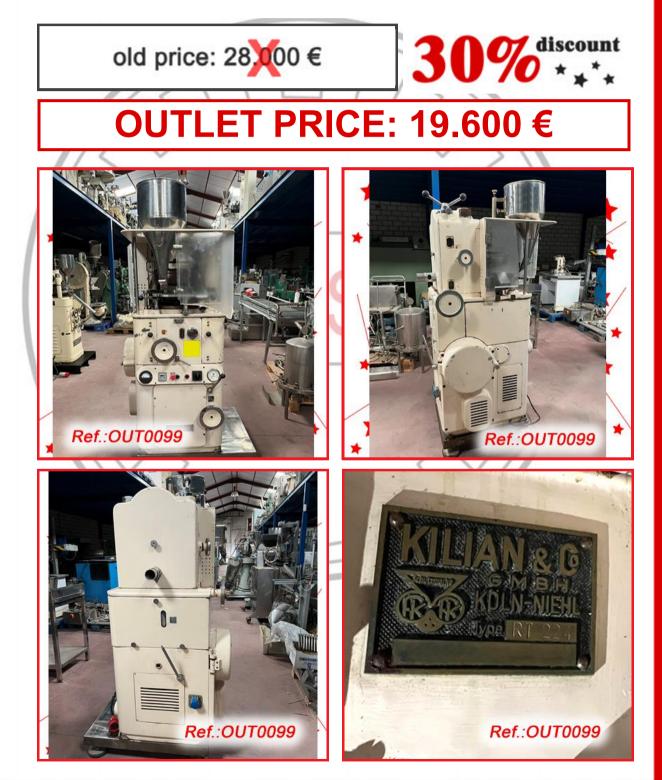

#### "AS IS" STATE MACHINERY (WE HAVE THE DOCUMENTATION OF THIS EQUIPMENT)

S.L.

"KILIAN" MODEL RT-224 TWENTY FOUR STATION TABLET PRESS WITH FREE FALL PRODUCT LOADER. MACHINE ENCLOSED IN SAFETY CABINET TABLET PRESS IN GOOD CONDITION