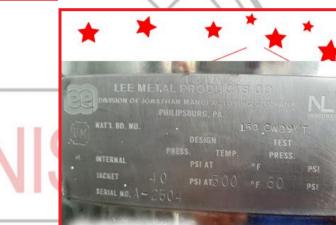

, COMPLETE SET OF SPRAY JETS, ELECTRONIC CONTROL PANEL WITH PLC, DUST EXTRACTOR AND HEAT UNIT. EQUIPMENT IN VERY GOOD CONDITION

#### "AS IS" STATE MACHINERY (WE HAVE THE DOCUMENTATION OF THIS EQUIPMENT)









Ref.:OUT0073

"THAI COATER" 49" AUTOMATIC FILM COATING EQUIPMENT WITH AUTOMATIC PERFORATED COATING PAN WITH ITS SPRAY GUNS WITH AUTOMATIC PUMP, DUST EXTRACTION UNIT AND HEAT UNIT. CAPACITY 100 TO 150KG EQUIPMENT IN GOOD CONDITION

#### "AS IS" STATE MACHINERY (WE HAVE THE DOCUMENTATION OF THIS EQUIPMENT)







700 LITRE APPROX. "LEE" MIXER - BLENDER WITH SPADE AGITATION AND SCRAPPERS, WATER STEAM OR HOT WATER JACKET, HYDRAULIC PISTONS FOR ELEVATION, TIPPABLE AND WITH LIDS. MACHINE IN GOOD CONDITION

"AS IS" STATE MACHINERY (WE DON'T HAVE ANY DOCUMENTATION OF THIS EQUIPMENT)







XX

#### Ref.:OUT0065





"GIUISTY" 2000 LITRE APPROX. CREAM REACTOR WITH SPADE AGITATION WITH SIDE SCRAPPERS AND SPEED REGULATORS. THIS REACTOR IS EQUIPPED WITH AGITATION AND COUNTERAGITATION, TURBO, WATER STEAM JACKET, MANHOLE, SEVERAL TOP INLETS, LOWER OUTLETS AND SUPPORT LEGS REACTOR IN VERY GOOD CONDITION

#### "AS IS" STATE MACHINERY (WE DON'T HAVE ANY DOCUMENTATION OF THIS EQUIPMENT)

















HERMETIC CLOSURE WITH CLAMPS, TOP VIEW HOLE WITH CLAMP, SEVERAL TOP INLETS WITH CLANS, SLOW ANCHOR AGITATION, BOTTOM OUTLET WITH CLAN, POLISHED INTERIOR, GRIP HANDLE AND WHEELS. OPTIONAL, SEPARATE PRICE, MANUFACTURE OF ELECTRIC CONTROL CABINET.

8 REACTORS AVAILABLE - OUTLET PRICE SPECIFIED IS PER REACTOR

#### "AS IS" STATE MACHINERY (WE DON'T HAVE ANY DOCUMENTATION OF THIS EQUIPMEN