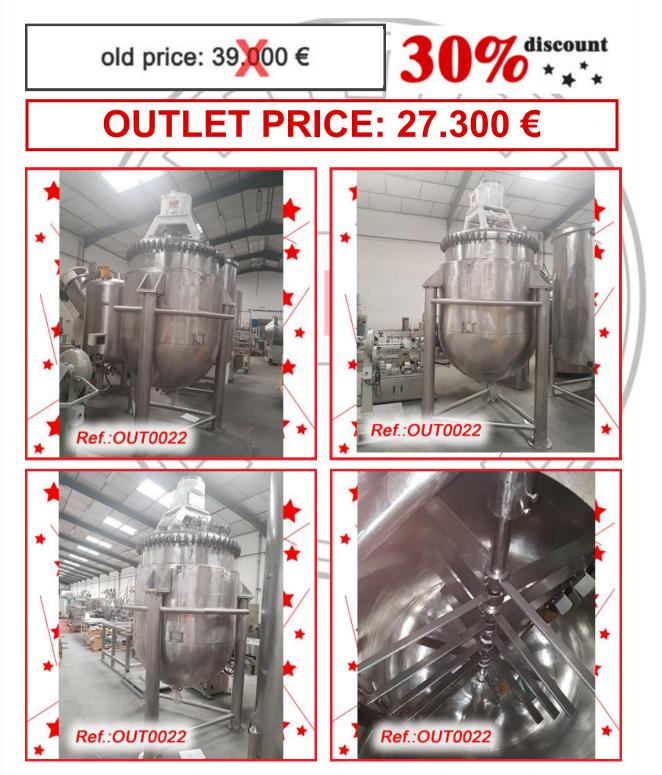

ITY 100 TO 150KG EQUIPMENT IN GOOD CONDITION

#### "AS IS" STATE MACHINERY (WE HAVE THE DOCUMENTATION OF THIS EQUIPMENT)







700 LITRE APPROX. "LEE" MIXER - BLENDER WITH SPADE AGITATION AND SCRAPPERS, WATER STEAM OR HOT WATER JACKET, HYDRAULIC PISTONS FOR ELEVATION, TIPPABLE AND WITH LIDS. MACHINE IN GOOD CONDITION

"AS IS" STATE MACHINERY (WE DON'T HAVE ANY DOCUMENTATION OF THIS EQUIPMENT)







XX

#### Ref.:OUT0065





"GIUISTY" 2000 LITRE APPROX. CREAM REACTOR WITH SPADE AGITATION WITH SIDE SCRAPPERS AND SPEED REGULATORS. THIS REACTOR IS EQUIPPED WITH AGITATION AND COUNTERAGITATION, TURBO, WATER STEAM JACKET, MANHOLE, SEVERAL TOP INLETS, LOWER OUTLETS AND SUPPORT LEGS REACTOR IN VERY GOOD CONDITION

#### "AS IS" STATE MACHINERY (WE DON'T HAVE ANY DOCUMENTATION OF THIS EQUIPMENT)

















HERMETIC CLOSURE WITH CLAMPS, TOP VIEW HOLE WITH CLAMP, SEVERAL TOP INLETS WITH CLANS, SLOW ANCHOR AGITATION, BOTTOM OUTLET WITH CLAN, POLISHED INTERIOR, GRIP HANDLE AND WHEELS. OPTIONAL, SEPARATE PRICE, MANUFACTURE OF ELECTRIC CONTROL CABINET.

8 REACTORS AVAILABLE - OUTLET PRICE SPECIFIED IS PER REACTOR

#### "AS IS" STATE MACHINERY (WE DON'T HAVE ANY DOCUMENTATION OF THIS EQUIPMENT)







"OPTREL" MODEL PW-60 POWDER VIAL INSPECTION MACHINE WITH TWO MAGNIFYING GLASSES (UPPER AND LOWER) AND ONE FORMAT AS IN STOCK MACHINE IN VERY GOOD CONDITION

"AS IS" STATE MACHINERY (WE DON'T HAVE ANY DOCUMENTATION OF THIS EQUIPMENT)



| 0 | OPTREL<br>Strada Molini, 20<br>36100 VICENZA (ITALY) |
|---|------------------------------------------------------|
|   | . Р. М. 60<br>. 01 / 32<