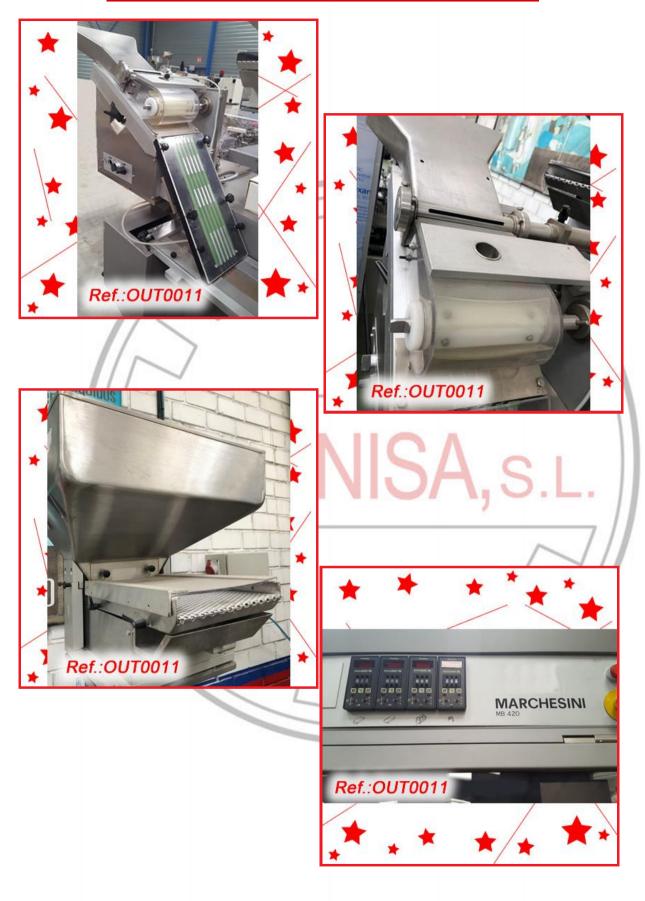

THE PRIMARY ZONE. THIS CABIN USES "HEPA" FILTERS EQUIPMENT IN GOOD CONDITION

"AS IS" STATE MACHINERY (WE DON'T HAVE ANY DOCUMENTATION OF THIS EQUIPMENT)











,S.L.





"WEISHAUPT" TYPE G70/2-A BURNER FOR BOILER WITH ITS ELECTRIC CONTROL CABINET EQUIPMENT IN GOOD CONDITION

"AS IS" STATE MACHINERY (WE DON'T HAVE ANY DOCUMENTATION OF THIS EQUIPMENT)



135







"MARCHESINI" MB-420 ALU-PVC BLISTER LINE WITH "MARCHESINI" BA-100 PACKAGING MACHINE WITH

"MARCHESINI" MB-420 ALU-PVC BLISTER FORMING - FILLING - SEALING MACHINE AUTOMATIC TRANSFER UNIT FROM BLISTER TO PACKAGING MACHINE "MARCHESINI" BA-100 FLIP TOP PACKAGING MACHINE WITH ALREADY FOLDED LEAFLET INTRODUCER

#### REVISED AND TESTED MACHINERY WITH THE FORMAT IT HAS AT THIS MOMENT (WE HAVE THE DOCUMENTATION OF THIS EQUIPMENT)











"IMA" C70 BLISTER AND PACKAGING LINE WITH "IMA" WINPACK C70 PVC-ALUMINUM BLISTER MACHINE WITH ARTIFICIAL VISION CAMERA. TRANSFER FROM BLISTER TO "IMA" C70 PACKAGING MACHINE. "IMA" C70 PACKAGING MACHINE WITH LEAFLET FOLDER UNIT AND PRESSURE PATCH MARKER. LINE WITH THE FORMAT IT HAS AT THIS MOMENT MACHINE IN VERY GOOD CONDITION

#### REVISED AND TESTED MACHINERY WITH THE FORMAT IT HAS AT THIS MOMENT (WE HAVE THE DOCUMENTATION OF THIS EQUIPMENT)







BLISTER LINE WITH AN "IMA" WINPACK TR-135 BLISTER MACHINE FOR PVC-ALUMINUM WITH ARTIFICIAL COMPUTERIZED VISION, A TRANSFER UNIT FOR TRANFER OF BLISTERS FROM BLISTER MACHINE TO PACKAGING MACHINE AND A "FLEXA" PACKAGING MACHINE WITH ALREADY FOLDED LEAFTLET INTRODUCER AND PRESSURE BATCH MARKER. THIS MACHINE WOULD GO WITH THE FORMATS IT HAS