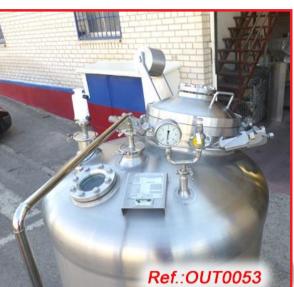

OLE, SEVERAL INLETS ON TOP LID, MOTOR ENCLOSED IN STAINLESS STEEL SAFETY CANBINET, COUNTERWEIGHT ON LID TO EASE LID OPENING, GRIP HANDLE AND SUPPORT LEGS WITH WHEELS

MACHINE IN GOOD CONDITION REACTOR READY FOR IMMEDIATE EXPEDITION

### REVISED AND TESTED MACHINERY (WE HAVE THE DOCUMENTATION OF THIS EQUIPMENT)

















Ref. OUTO172















1.350 LITRE APPROX. STAINLESS STEEL STORAGE TANK WITH MANHOLE WITH CLAMPS AND COUNTERWEIGHT FOR EASY ELEVATION OF LID, EXTERNAL VIEW GLASS, SEVERAL UPPER INLETS WITH AIR VENTING AND PRESSURE GAUGE, LOWER SIDE OUTLET AND SUPPORT STRUCTURE WITH LEGS FOR EASY MOVING. 2 TANKS AVAILABLE - OUTLET PRICE SPECIFIED IS PER TANK TANKS IN VERY GOOD CONDITION

#### REVISED AND TESTED MACHINERY (WE DON'T HAVE ANY DOCUMENTATION OF THIS EQUIPMENT)









SA,S.L.







1.320 LITRE APPROX. STAINLESS STEEL STORAGE TANK WITH MANHOLE WITH CLAMPS, EXTERNAL VIEW GLASS, SEVERAL UPPER INLETS WITH AIR VENTING AND PRESSURE GAUGE, LOWER SIDE OUTLET AND SUPPORT STRUCTURE WITH LEGS FOR EASY MOVING. 2 TANKS AVAILABLE - OUTLET PRICE SPECIFIED IS PER TANK TANKS IN VERY GOOD CONDITION

#### REVISED AND TESTED MACHINERY (WE DON'T HAVE ANY DOCUMENTATION OF THIS EQUIPMENT)





MIRROR FINISH STAINLESS STEEL "HÜTTLIN" MODEL HMG-250 GRANULATOR WITH STRUCTURE AND ELECTRIC CONTROL CABINET. EQUIPMENT IN VERY GOOD CONDITION

REVISED AND TESTED MACHINERY (WE HAVE THE DOCUMENTATION OF THIS EQUIPMENT)











"LLEAL" 200 LITRE APPROX. GRANULATOR MACHINE WITH INTERNAL BLADE WITH PRONGS GRANULATOR IN VERY GOOD CONDITION

#### FINISHED, REVISED, PAINTED AND TESTED M