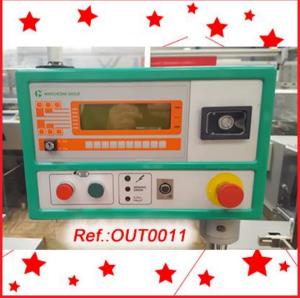

REVISED AND TESTED MACHINERY (WE HAVE THE DOCUMENTATION OF THIS EQUIPMENT)

LABORATORY "ERWEKA" OSCILATING SIEVE MACHINE MODEL KU-1 WITH THE MESH IT HAS AT THIS MOMENT SIEVE IN VERY GOOD CONDITION MACHINE READY FOR IMMEDIATE EXPEDITION