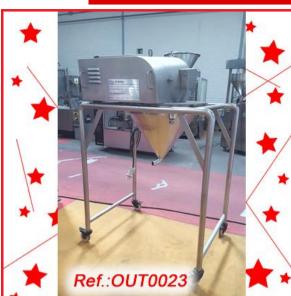

XPEDITION

#### REVISED AND TESTED MACHINERY (WE DON'T HAVE ANY DOCUMENTATION OF THIS EQUIPMENT)













"FREWITT" MF-6 STAINLESS STEEL ATEX OSCILATING SIEVE WITH ONE MESH AS IN STOCK AND MOUNTES ON STAILESS STEEL STRUCTURE WITH SUPPORT LEGS WITH CASTER WHEELS WITH BRAKES SIEVE MACHINE IN VERY GOOD CONDITION MACHINE READY FOR IMMEDIATE EXPEDITION

#### REVISED AND TESTED MACHINERY (WE HAVE THE DOCUMENTATION OF THIS EQUIPMENT)



# **Reference OUT0140** \* Ref.:OUT0140 Ref.:OUT0140 Ref.:OUT0140 C

<u>253</u>



"BÖHLE" MODELO PFG-600-EX STAINLES STEEL CENTRIFUGE SIEVE MACHINE WITH MECHANICAL SPEED REGULATION, STAINLESS STEEL STRUCTURE WITH WHEELS AND ONE SIEVE MESH AS IN STOCK MACHINE IN VERY GOOD CONDITION

REVISED AND TESTED MACHINERY (WE HAVE THE DOCUMENTATION OF THIS EQUIPMENT)











"GLATT LABORTECNIC" STAINLESS STEEL CENTRIFUGAL SIEVE MODEL "TR-120" WITH PRODUCT LOAD CHUTE, STAINLESS STEEL STRUCTURE, SUPPORT LEGS WITH CASTER WHEELS AND ONE MESH AS IN STOCK SIEVE MACHINE IN VERY GOOD CONDITION MACHINE READY FOR IMMEDIATE EXPEDITION

REVISED AND TESTED MACHINERY (WE HAVE THE DOCUMENTATION OF THIS EQUIPMENT)



LABORATORY "ERWEKA" OSCILATING SIEVE MACHINE MODEL KU-1 WITH THE MESH IT HAS AT THIS MOMENT SIEVE IN VERY GOOD CONDITION MACHINE READY FOR IMMEDIATE EXPEDITION

#### REVISED AND TESTED MACHINERY (WE DON'T HAVE ANY DOCUMENTATION OF THIS EQUIPMENT)













"GLATT LABORTECNIC" POLISHED STAINLESS STEEL CONICAL SIEVE -CHOPPER MODEL "GSW-290" WITH STRUCTURE, ELEVATION SYSTEM, WHEELS WITH BRAKES AND ONE MESH AS IN STOCK MACHINE IN VERY GOOD CONDITION MACHIN