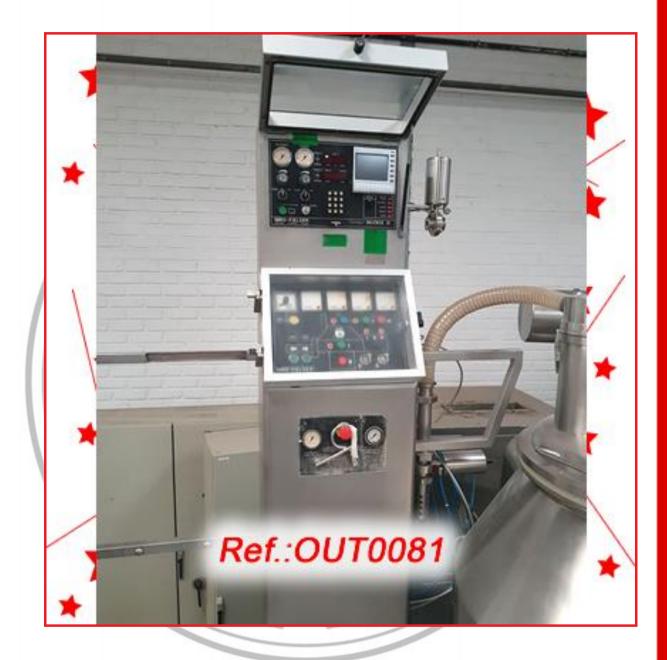

FINISHED, REVISED, PAINTED AND TESTED MACHINERY WITH THE FORMAT IT HAS AT THIS MOMENT (WE HAVE THE DOCUMENTATION OF THIS EQUIPMENT)

"IMA - ZANASI" MODEL LZ-64 AUTOMATIC HARD GELATIN CAPSULE FILLING AND CLOSING MACHINE WITH CAPSULE FORMAT NUMBER "0". THIS MACHINE IS ENCLOSED IN SAFETY CABINET WITH MICROSWITCHES FOR MACHINE STOP AT DOOR OPENING 6 MACHINES AVAILABLE - OUTLET PRICE SPECIFIED IS PER MACHINE MACHINES IN GOOD CONDITION