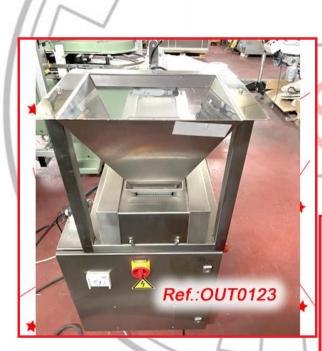

ANTECH" MODEL D-800 TABLET - PILL CLEANER - DEDUSTER EQUIPMENT IN GOOD CONDITION

#### REVISED AND TESTED MACHINERY (WE HAVE THE DOCUMENTATION OF THIS EQUIPMENT)



"ADVANTECH" MODEL D-800 TABLET - PILL CLEANER - DEDUSTER EQUIPMENT IN GOOD CONDITION

#### REVISED AND TESTED MACHINERY (WE HAVE THE DOCUMENTATION OF THIS EQUIPMENT)



"PHARMATECHNOLOGY" MODELO COMBI-750LI TABLET - PILL CLEANER -DEDUSTER WITH METAL DETECTOR EQUIPMENT IN GOOD CONDITION

REVISED AND TESTED MACHINERY (WE HAVE THE DOCUMENTATION OF THIS EQUIPMENT)







"MASCHINPEX" MANUAL ROLLER TYPE CAPSULE REVISER MACHINE WITH FEEDING HOPPER AND CASTER WHEELS WITH BRAKES REVISER MACHINE IN VERY GOOD CONDITION MACHINE READY FOR IMMEDIATE EXPEDITION

REVISED AND TESTED MACHINERY (WE HAVE THE DOCUMENTATION OF THIS EQUIPMENT)















"METTLER-TOLEDO GARVENS" TYPE E-2 DINAMIC INLINE WEIGHING EQUIPMENT FOR BOTTLES AND SACHETS MACHINE IN GOOD CONDITION EQUIPMENT READY FOR IMMEDIATE EXPEDITION

#### REVISED AND TESTED MACHINERY (WE HAVE THE DOCUMENTATION OF THIS EQUIPMENT)



"HERAEUS KENDRO" TYPE UT-6120 LABORATORY OVEN MACHINE IN GOOD CONDITION

#### REVISED AND TESTED MACHINERY (WE DON'T HAVE ANY DOCUMENTATION OF THIS EQUIPMENT)



"MEMMERT" LABORATORY WITH COOLING AND HUMIDITY CONTROL MACHINE IN GOOD CONDITION

#### REVISED AND TESTED MACHINERY (WE DON'T HAVE ANY DOCUMENTATION OF THIS EQUIPMENT)



"RAYNE PALLET INVERTERS, LTD" PALLET INVERTER - EXCHANGER MACHINE MAXIMUM WEIGHT: 2000Kg MACHINE IN VERY GOOD CONDITION

REVISED AND TESTED MACHINERY (WE DON'T HAVE ANY DOCUMENTATION OF THIS EQUIPMENT)



"GMS" BOT