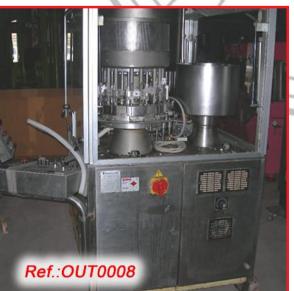

# **OUTLET PRICE: 18.900 €**

Ref.:OUT0061

"CAM" ASB-38 AUTOMATIC BUNDLER WRAPPING MACHINE WITH ONE FORMAT AS IN STOCK MACHINE IN GOOD CONDITION