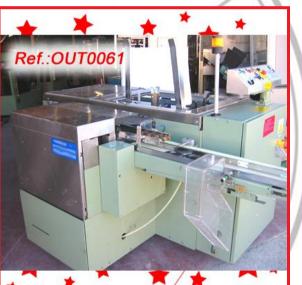

#### "AS IS" STATE MACHINERY (WE HAVE THE DOCUMENTATION OF THIS EQUIPMENT)

"BAÜSCH + STRÖBEL" WASHING AND STERILIZING LINE WITH A "BAÜSCH + STRÖBEL" DST-4047 STERILIZING TUNNEL AND A "BAÜSCH + STRÖBEL" AWU-16015 WASHING MACHINE LINE IN GOOD CONDITION