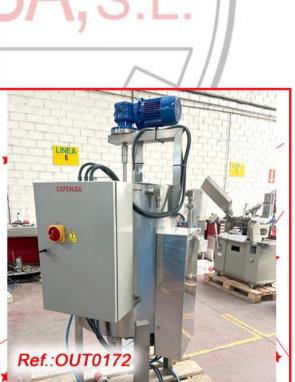

N, PRESSURE LID WITH CLAMPS, VIEWHOLE, SEVERAL INLETS ON TOP LID, GRIP HANDLE, COUNTERWEIGHT ON LID TO EASE LID OPENING AND SUPPORT LEGS REACTOR IN GOOD CONDITION REACTOR READY FOR IMMEDIATE EXPEDITION

### REVISED AND TESTED MACHINERY (WE DON'T HAVE ANY DOCUMENTATION OF THIS EQUIPMENT)







STAINLESS STEEL "M.J. ANDRÉS" 500 LITRE APPROX. PRESSURE REACTOR WITH MARINE AGITATION, PRESSURE LID WITH CLAMPS, STEAM PRESSURE GAUGE, MANHOLE WITH VIEWHOLE, SEVERAL INLETS ON TOP LID, MOTOR ENCLOSED IN STAINLESS STEEL SAFETY CANBINET, COUNTERWEIGHT ON LID TO EASE LID OPENING, GRIP HANDLE AND SUPPORT LEGS WITH WHEELS

MACHINE IN GOOD CONDITION REACTOR READY FOR IMMEDIATE EXPEDITION

### REVISED AND TESTED MACHINERY (WE HAVE THE DOCUMENTATION OF THIS EQUIPMENT)

















Ref. OUTO172















1.350 LITRE APPROX. STAINLESS STEEL STORAGE TANK WITH MANHOLE WITH CLAMPS AND COUNTERWEIGHT FOR EASY ELEVATION OF LID, EXTERNAL VIEW GLASS, SEVERAL UPPER INLETS WITH AIR VENTING AND PRESSURE GAUGE, LOWER SIDE OUTLET AND SUPPORT STRUCTURE WITH LEGS FOR EASY MOVING. 2 TANKS AVAILABLE - OUTLET PRICE SPECIFIED IS PER TANK TANKS IN VERY GOOD CONDITION

#### REVISED AND TESTED MACHINERY (WE DON'T HAVE ANY DOCUMENTATION OF THIS EQUIPMENT)









SA,S.L.







1.320 LITRE APPROX. STAINLESS STEEL STORAGE TANK WITH MANHOLE WITH CLAMPS, EXTERNAL VIEW GLASS, SEVERAL UPPER INLETS WITH AIR VENTING AND PRESSURE GAUGE, LOWER SIDE OUTLET AND SUPPORT STRUCTURE WITH LEGS FOR EASY MOVING. 2 TANKS AVAILABLE - OUTLET PRICE SPECIFIED IS PER TANK TANKS IN VERY GOOD CONDITION

#### REVISED AND TESTED MACH