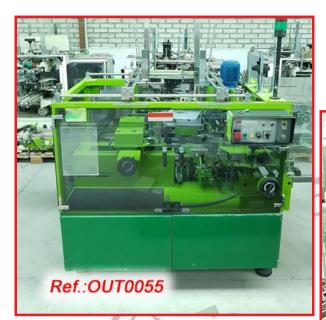

#### "AS IS" STATE MACHINERY WITH THE FORMAT IT HAS AT THIS MOMENT (WE HAVE THE DOCUMENTATION OF THIS EQUIPMENT)

Ref.:OUT0007

"VOLPAK" PACKAGING LINE WITH "PRODEC - BFB" CARTONING END OF LINE MACHINE WITH "VOLPAK" PAK-1300 PACKAGING MACHINE FOR "HOT MELT" HOT GLUE CLOSING TYPE BOXES, TRANSFER FROM PACKAGING MACHINE TO CARTONING MACHINE AND "PRODEC - BFB" 150 SEMIAUTOMATIC CARTONING END OF LINE MACHINE WITH ONE FORMAT LINE IN GOOD CONDITION