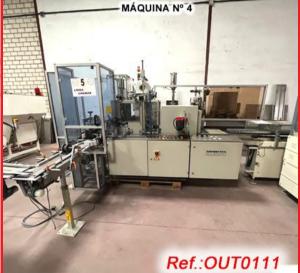

COMPLETE (No. 6471) FILLING - CLOSING - GROUPING - RETRACTING LINE FOR TINS WITH PACKING MACHINE WITH TIN HOPPER WITH "TOLKE" POSTIONING UNIT OF TINS TO FILLING MACHINE, "MFC" TIN FILLING MACHINE WITH ALUMINIUM FOIL PLACING UNIT FROM ALUMINIUM REEL WITH CUTTER, HOPPER WITH "TOLKE" TIN LID POSITIONER TO CLOSING MACHINE, LID CLOSING MACHINE, "SKINNETTA" GROUPING - RETRACTING MACHINE, "CAM" SM PACKING MACHINE AND OUTPUT TO ROLLER TRANSPORT TABLE LINE IN GOOD CONDITION

#### "AS IS" STATE MACHINERY (WE HAVE THE DOCUMENTATION OF THIS EQUIPMENT)

Llenadora de latas de Colocadora de aluminios en latas partiendo de bobina con cortador y posicionador de aluminio a las latas en la parte superior.

vibrador-posicionador de tapas con vibrador-posicionador de tapas de latas para cerrado en automático de latas.

. L.

Transfer de latas de llenadora-cerradora a agrupador con retráctil "SKINNETTA"

Encajadora "CAM" para llenado y cerrado de agrupaciones de latas en cajas de cartón.