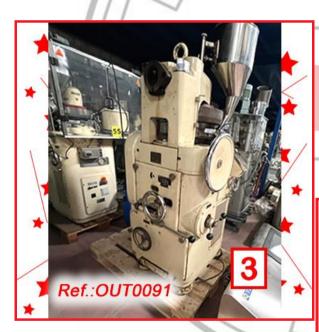

### "AS IS" STATE MACHINERY WITH THE FORMAT IT HAS AT THIS MOMENT (WE HAVE THE DOCUMENTATION OF THIS EQUIPMENT)

"KILIAN" MODEL RU-D TWENTY STATION TABLET PRESS 3 MACHINES AVAILABLE - OUTLET PRICE SPECIFIED IS PER MACHINE TABLET PRESSES IN GOOD CONDITION