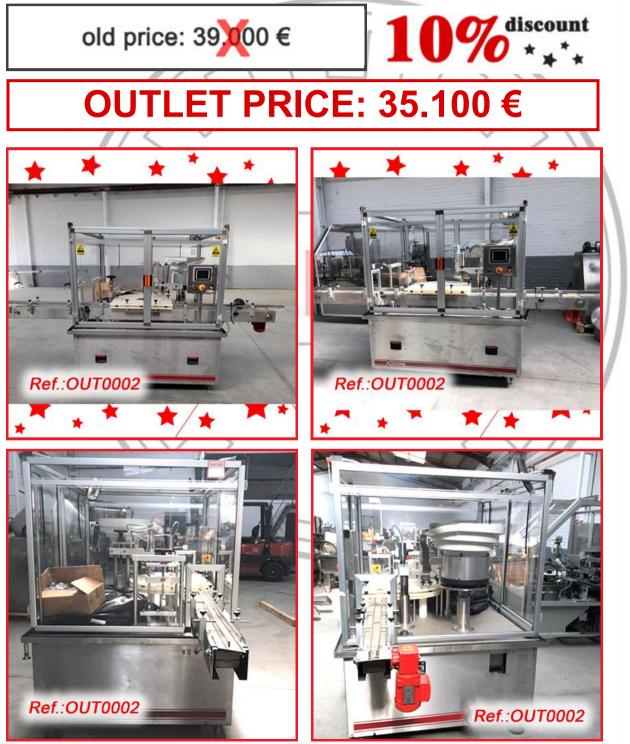

|                                 | CEFENISA, S.L. Tel.: (+034) 918 844 136 eMail.: comercial@gn                                                                             | apoor |
|---------------------------------|------------------------------------------------------------------------------------------------------------------------------------------|-------|
|                                 | RG (BÖSCH)" MODEL GKF-1200 AUTOMATIC HARD<br>ILE FILLING AND CLOSING MACHINE WITH FORMATS Nos.<br>IT0159)                                |       |
| AND CLOSING M                   | CE" MODEL "IN-CAP" HARD GELATIN CAPSULE FILLING<br>IACHINE WITH FOUR CAPSULE FORMATS Nos. "0" – "2" – "3"<br>IER AND PELLETS - (OUT0154) |       |
| -                               | AUTOMATIC TABLET - PILL – HARD GELATIN CAPSULE –<br>CAPSULE COUNTING MACHINE - (OUT0143)                                                 |       |
|                                 | ÖBEL" AFV-4005 AMPOULE FILLING AND SEALING<br>A 2ML AMPOULE FORMAT - (OUT0016)                                                           |       |
|                                 | R-920 AUTOMATIC AMPOULE FILLING AND SEALING<br>ARED WITH A 20ml AMPOULE FORMAT - (OUT0169)                                               |       |
|                                 | DEL L.M.B. MONOBLOC BOTTLE FILLING AND CLOSING<br>YRUPS WITH TWO FORMATS OF 60ml AND 125ml IT HAS<br>IT - (OUT0002)                      |       |
|                                 | EL FILLING MACHINE WITH TWO DOSING PISTONS, ONE<br>50ml FILLING RANGE AND ANOTHER WITH 5ml TO 20ml<br>- (OUT0134)                        |       |
| "ROURE VISSOM<br>MACHINE - (OUT | MATIC" SEMIAUTOMATIC AUGER HEAD POWDER FILLING<br>0157)                                                                                  |       |
|                                 | CA" MODEL CS-A CAPPING MACHINE WITH ALUMINUM<br>NGING HEAD - (OUT0166)                                                                   |       |
| "TECSE" MODEL<br>MACHINE - (OUT | "DP302" SEMIAUTOMATIC AUGER HEAD POWDER FILLING<br>0158)                                                                                 |       |
|                                 | SACHET FORMING - FILLING - SEALING MACHINE FOR<br>HETS WITH LIQUID - GEL - (OUT0145)                                                     |       |
|                                 | IODEL "BA-400" TUCK-TOP PACKAGING MACHINE WITH<br>R UNIT - (OUT0160)                                                                     |       |
| "BAND-ALL" SEM                  | IIAUTOMATIC BANDING MACHINES - (OUT0092)                                                                                                 |       |
| "WOLKE" m600 A<br>(OUT0100)     | ADVANCED BATCH MARKER WITH TRANSPORT BAND -                                                                                              |       |
|                                 | BATCH MARKING LINE MOUNTED ON HINGE TRANSPORT<br>GHT AND WIDTH REGULATION WITH SIDE RAILINGS -                                           |       |
|                                 | L-400 TYPE "VTE" TAMPER EVIDENT LABELLING MACHINE<br>BELLING HEADS - (OUT0137)                                                           |       |
| -                               | L-400 TYPE V LABELLING MACHINE WITH UPPER<br>D FOR KITS OR BOXES - (OUT0101)                                                             |       |
| "AUTOETIK" VER                  | RTICAL MANUAL LABELER - (OUT0142)                                                                                                        |       |
| "NERI" MODEL B                  | L-600-S HYBRID SYRINGE LABELLING MACHINE -                                                                                               |       |