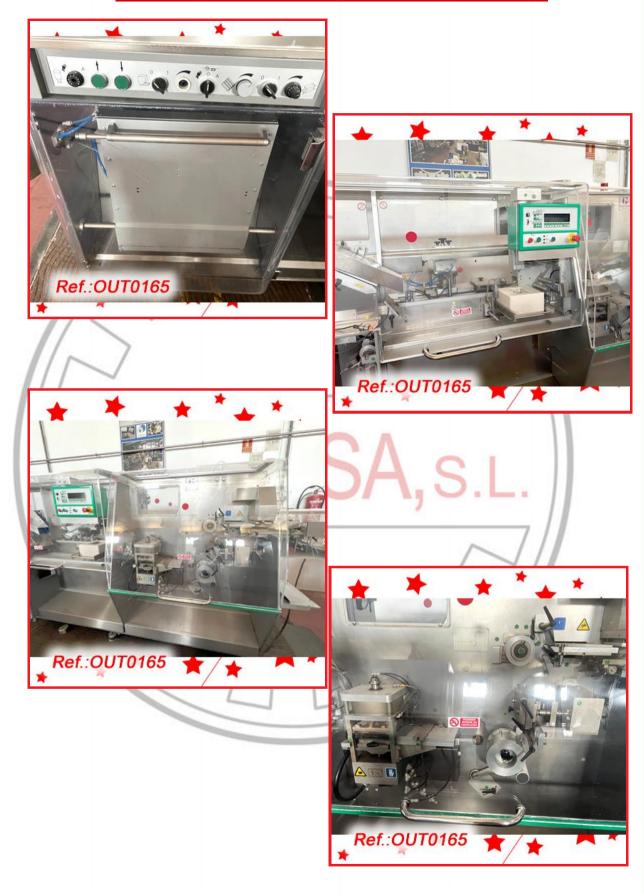

#### REVISED AND TESTED MACHINERY (WE DON'T HAVE ANY DOCUMENTATION OF THIS EQUIPMENT)

"RAYNE PALLET INVERTERS, LTD" PALLET INVERTER - EXCHANGER MACHINE MAXIMUM WEIGHT: 2000Kg MACHINE IN VERY GOOD CONDITION