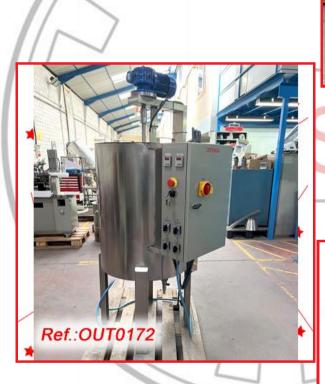

ATION, PRESSURE LID WITH CLAMPS, VIEWHOLE, SEVERAL INLETS ON TOP LID, GRIP HANDLE, COUNTERWEIGHT ON LID TO EASE LID OPENING AND SUPPORT LEGS REACTOR IN GOOD CONDITION REACTOR READY FOR IMMEDIATE EXPEDITION

### REVISED AND TESTED MACHINERY (WE DON'T HAVE ANY DOCUMENTATION OF THIS EQUIPMENT)







STAINLESS STEEL "M.J. ANDRÉS" 500 LITRE APPROX. PRESSURE REACTOR WITH MARINE AGITATION, PRESSURE LID WITH CLAMPS, STEAM PRESSURE GAUGE, MANHOLE WITH VIEWHOLE, SEVERAL INLETS ON TOP LID, MOTOR ENCLOSED IN STAINLESS STEEL SAFETY CANBINET, COUNTERWEIGHT ON LID TO EASE LID OPENING, GRIP HANDLE AND SUPPORT LEGS WITH WHEELS

MACHINE IN GOOD CONDITION REACTOR READY FOR IMMEDIATE EXPEDITION

### REVISED AND TESTED MACHINERY (WE HAVE THE DOCUMENTATION OF THIS EQUIPMENT)

















Ref. OUTO172















1.350 LITRE APPROX. STAINLESS STEEL STORAGE TANK WITH MANHOLE WITH CLAMPS AND COUNTERWEIGHT FOR EASY ELEVATION OF LID, EXTERNAL VIEW GLASS, SEVERAL UPPER INLETS WITH AIR VENTING AND PRESSURE GAUGE, LOWER SIDE OUTLET AND SUPPORT STRUCTURE WITH LEGS FOR EASY MOVING. 2 TANKS AVAILABLE - OUTLET PRICE SPECIFIED IS PER TANK TANKS IN VERY GOOD CONDITION

#### REVISED AND TESTED MACHINERY (WE DON'T HAVE ANY DOCUMENTATION OF THIS EQUIPMENT)









SA,S.L.







1.320 LITRE APPROX. STAINLESS STEEL STORAGE TANK WITH MANHOLE WITH CLAMPS, EXTERNAL VIEW GLASS, SEVERAL UPPER INLETS WITH AIR VENTING AND PRESSURE GAUGE, LOWER SIDE OUTLET AND SUPPORT STRUCTURE WITH LEGS FOR EASY MOVING. 2 TANKS AVAILABLE - OUTLET PRICE SPECIFIED IS PER TANK TANKS IN VERY GOOD CONDITION

#### REVISED AND TESTED