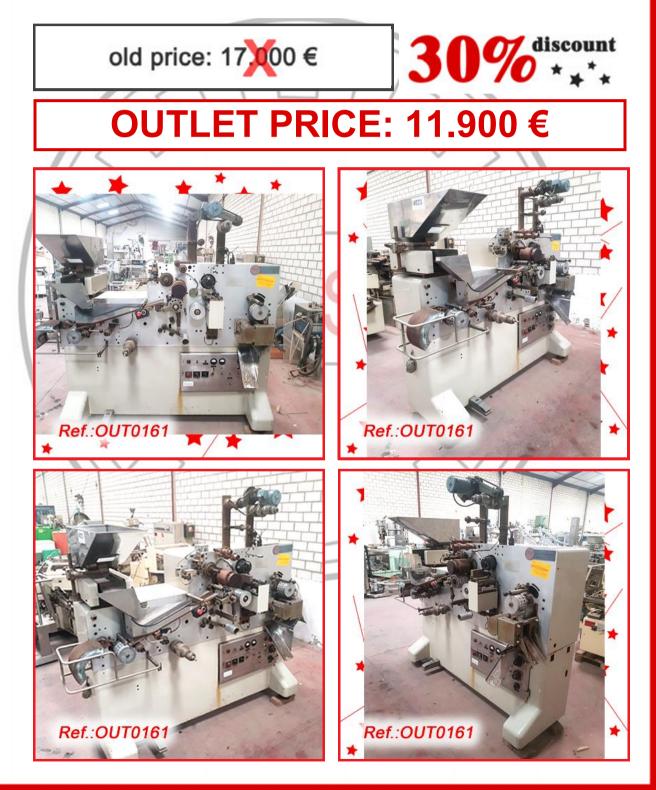

"AS IS" STATE MACHINERY IN ELECTROMECHANICAL WORKING ORDER

WITH THE FORMATS IT HAS AT THIS MOMENT

"SERVAC – HOFLIGER + KARG" 80 FORMING - FILLING - SEALING -CUTTING BLISTER MACHINE WITH ONE FORMAT AS IN STOCK MACHINE IN GOOD CONDITION

#### "AS IS" STATE MACHINERY (WE HAVE THE DOCUMENTATION OF THIS EQUIPMENT)

Ref.:OUT0161

# **Reference OUT0161**

Ref.:OUT0161

"UHLMANN" MODEL UPS-200 FORMING - FILLING - SEALING - CUTTING BLISTER MACHINE FOR MANUFACTURE OF PVC - ALUMINUM BLISTERS WITH PRODUCT LOAD CHUTE AND WITH ONE FORMAT AS IN STOCK MACHINE IN GOOD CONDITION