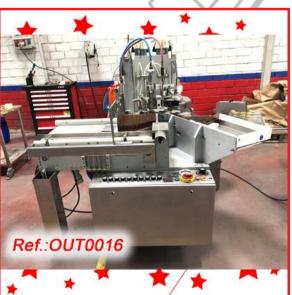

APSULE FILLING AND CLOSING MACHINE WITH FORMATS Nos. "0" AND "4" MACHINE IN GOOD CONDITION

REVISED AND TESTED MACHINERY (WE HAVE THE DOCUMENTATION OF THIS EQUIPMENT)









,S.L.









"KING" TB4 SEMIAUTOMATIC TABLET - PILL – HARD GELATIN CAPSULE – SOFT GELATIN CAPSULE COUNTING MACHINE. THIS MACHINE COUNTS WITH A CELL DETECTOR COUNTING MACHINE IN GOOD CONDITION

REVISED AND TESTED MACHINERY WITH THE PAINWORK IT HAS AT THIS MOMENT (WE HAVE THE DOCUMENTATION OF THIS EQUIPMENT)



"BAÜSCH + STRÖBEL" AFV-4005 AMPOULE FILLING AND SEALING MACHINE WITH A 2ML AMPOULE FORMAT MACHINE IN VERY GOOD CONDITION

#### FINISHED, REVISED AND TESTED MACHINERY WITH THE FORMAT IT HAS AT THIS MOMENT (WE HAVE THE DOCUMENTATION OF THIS EQUIPMENT)

old price: 29,500 €



## **OUTLET PRICE: 26.550 €**

































"AFINOMAQ" MODEL L.M.B. MONOBLOC BOTTLE FILLING AND CLOSING MACHINE FOR SYRUPS. THIS MACHINE IS EQUIPPED WITH THREE FILLING PISTONS, STAR AND COUNTERSTAR, TOP CLOSING UNIT AND TOUCH SCREEN. THIS MACHINE WOULD GO WITH TWO FORMATS OF 60ml AND 125ml IT HAS AT THIS MOMENT. MACHINE IN VERY GOOD CONDITION

#### REVISED AND TESTED MACHINERY WITH THE FORMATS IT HAS AT THIS MOMENT (WE HAVE THE DOCUMENTATION OF THIS EQUIPMENT)









CE°

2007 3 KW 400V+N

ENCHEDORA

54



# **E**afinomaq

EQUIPAMENTO: MODELO: Nº DE SÉRIE: ANO DE FABRICO: POTENCIA: TENSÃO:

Parque Industrial do Arneiro, Lt-38 2660-456 São Julião do Tojal - PORTUGAL Tel. 351 21 973 73 60 / 68 Fax 351 21 973 73 69 www.afinomaq.com

Ref.:OUT0002

179



"JEF" LIQUID - GEL FILLING MACHINE WITH TWO DOSING PIST