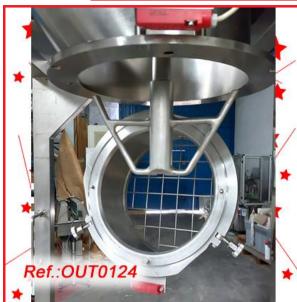

S STEEL "V" MIXER WITH SUPPORT LEGS, ELECTRONIC CONTROL PANEL WITH RECIPES, VACUUM PRODUCT LOAD WITH VACUUM PUMP INSIDE ONE OF THE SUPPORT LEGS AND SAFETY GUARDS FOR OPERATION MIXER IN VERY GOOD CONDITION

#### REVISED AND TESTED MACHINERY (WE HAVE THE DOCUMENTATION OF THIS EQUIPMENT)





STAINLESS STEEL 75 LITRE "V" TYPE MIXER WITH STRUCTURE AND SUPPORT LEGS MACHINE IN GOOD CONDITION MIXER READY FOR IMMEDIATE EXPEDITION

REVISED AND TESTED MACHINERY (WE HAVE THE DOCUMENTATION OF THIS EQUIPMENT)



STAINLESS STEEL "QUADRO COMIL" MILL MODEL 196-S WITH ELECTRIC CONTROL CABINET AND STAINLESS STEEL STRUCTURE WITH SUPPORT LEGS WITH CASTER WHEELS WITH BRAKES WITH ONE MESH AS IN STOCK MILL IN VERY GOOD CONDITION

#### REVISED AND TESTED MACHINERY (WE HAVE THE DOCUMENTATION OF THIS EQUIPMENT)







STAINLESS STEEL ""MANESTY FILMIZZ" ATEX MODEL D BLADE AND HAMMER MILL WITH STRUCTURE, SUPPORT LEGS WITH CASTER WHEELS AND ONE MESH AS IN STOCK MILL IN VERY GOOD CONDITION MACHINE READY FOR IMMEDIATE EXPEDITION

#### REVISED AND TESTED MACHINERY (WE HAVE THE DOCUMENTATION OF THIS EQUIPMENT)













"MANESTY ROTORGRAN" MODEL MK-III OSCILATING SIEVE WITH TWO MESHES AS IN STOCK SIEVE MACHINE IN GOOD CONDITION MACHINE READY FOR IMMEDIATE EXPEDITION

#### REVISED AND TESTED MACHINERY WITH THE PAINWORK IT HAS AT THIS MOMENT (WE HAVE THE DOCUMENTATION OF THIS EQUIPMENT)







STAINLESS STEEL "FILTRA VIBRACIÓN, S.L." VIBRATING SIEVE MACHINE WITH THREE INLETS ON THE LID, GRIP HANDLES, CASTER WHEELS AND ONE MESH AS IN STOCK SIEVE MACHINE IN VERY GOOD CONDITION MACHINE READY FOR IMMEDIATE EX