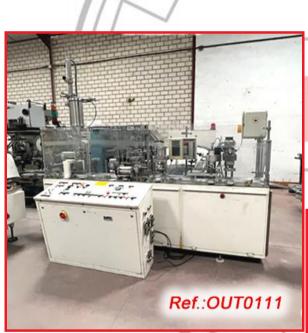

COMPLETE (No. 6471) FILLING - CLOSING - GROUPING - RETRACTING LINE FOR TINS WITH PACKING MACHINE WITH TIN HOPPER WITH "TOLKE" POSTIONING UNIT OF TINS TO FILLING MACHINE, "MFC" TIN FILLING MACHINE WITH ALUMINIUM FOIL PLACING UNIT FROM ALUMINIUM REEL WITH CUTTER, HOPPER WITH "TOLKE" TIN LID POSITIONER TO CLOSING MACHINE, LID CLOSING MACHINE, "SKINNETTA" GROUPING - RETRACTING MACHINE, "CAM" SM PACKING MACHINE AND OUTPUT TO ROLLER TRANSPORT TABLE LINE IN GOOD CONDITION

#### "AS IS" STATE MACHINERY (WE HAVE THE DOCUMENTATION OF THIS EQUIPMENT)

Llenadora de latas de Colocadora de aluminios en latas partiendo de bobina con cortador y posicionador de aluminio a las latas en la parte superior.

vibrador-posicionador de tapas con vibrador-posicionador de tapas de latas para cerrado en automático de latas.

. L.

Transfer de latas de llenadora-cerradora a agrupador con retráctil "SKINNETTA"

Encajadora "CAM" para llenado y cerrado de agrupaciones de latas en cajas de cartón.