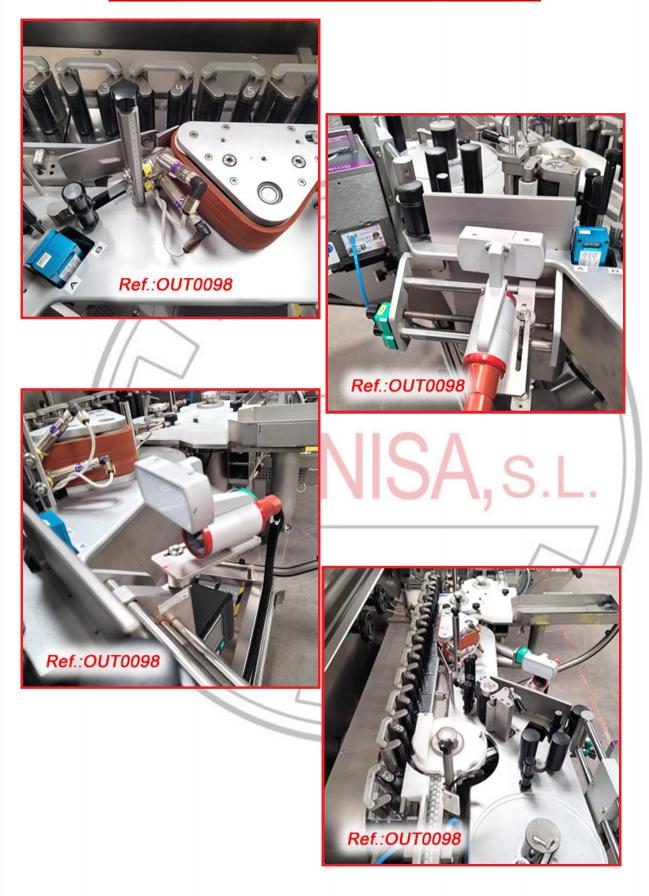

REE LABELLING HEADS. THIS LABELLING MACHINE IS ENCLOSED IN SAFETY GUARD CABINET 2 MACHINES AVAILABLE - OUTLET PRICE SPECIFIED IS PER MACHINE MACHINE IN VERY GOOD CONDITION

### REVISED AND TESTED MACHINERY (WE HAVE THE DOCUMENTATION OF THIS EQUIPMENT)









## Ref.:OUT0137





SCHEMAN

**Outlet April 2024** 

Kg

6

"NERI" MODEL SL-400 TYPE V LABELLING MACHINE WITH UPPER LABELLING HEAD FOR KITS OR BOXES LABELLING MACHINE IN VERY GOOD CONDITION

### REVISED AND TESTED MACHINERY (WE HAVE THE DOCUMENTATION OF THIS EQUIPMENT)





Ref.:OUT0142





Outlet April 2024

Ref.:OUT0142

Ref.:OUT0142

"NERI" MODEL BL-600-S HYBRID SYRINGE LABELLING MACHINE LABELLING MACHINE IN VERY GOOD CONDITION

### REVISED AND TESTED MACHINERY (WE HAVE THE DOCUMENTATION OF THIS EQUIPMENT)









# SA,s.L.







"E. BACHILLER, B" 2.500 LITRE APPROX. STAINLESS STEEL REACTOR WITH CLEANING BUOY, HERMETIC PRESSURE CLOSURE WITH MANHOLE, SEVERAL TOP INLETS, LOWER OUTPUT AND SUPPORT LEGS. REACTOR IN VERY GOOD CONDITION

REVISED AND TESTED MACHINERY (WE DON'T HAVE ANY DOCUMENTATION OF THIS EQUIPMENT)





STAINLESS STEEL 500 LITRE APPROX. PRESSURE REACTOR WITH MARINE AGITATION, PRESSURE LID WITH CLAMPS, VIEWHOLE, SEVERAL INLETS ON TOP LID, GRIP HANDLE, COUNTERWEIGHT ON LID TO EASE LID OPENING AND SUPPORT LEGS REACTOR IN GOOD CONDITION REACTOR READY FOR IMMEDIATE EXPEDITION

### REVISED AND TESTED MACHINERY (WE DON'T HAVE ANY DOCUMENTATION OF THIS EQUIPMENT)







STAINLESS STEEL "M.J. ANDRÉS" 500 LITRE APPROX. PRESSURE REACTOR WITH MARINE AGITATION, PRESSURE LID WITH CLAMPS, STEAM PRESSURE GAUGE, MAN