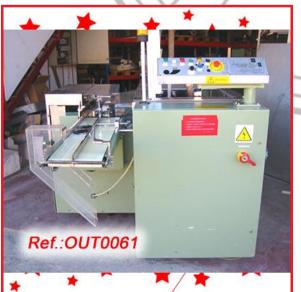

#### "AS IS" STATE MACHINERY (WE HAVE THE DOCUMENTATION OF THIS EQUIPMENT)

"BAÜSCH + STRÖBEL" WASHING AND STERILIZING LINE WITH A "BAÜSCH + STRÖBEL" DST-4047 STERILIZING TUNNEL AND A "BAÜSCH + STRÖBEL" AWU-16015 WASHING MACHINE LINE IN GOOD CONDITION