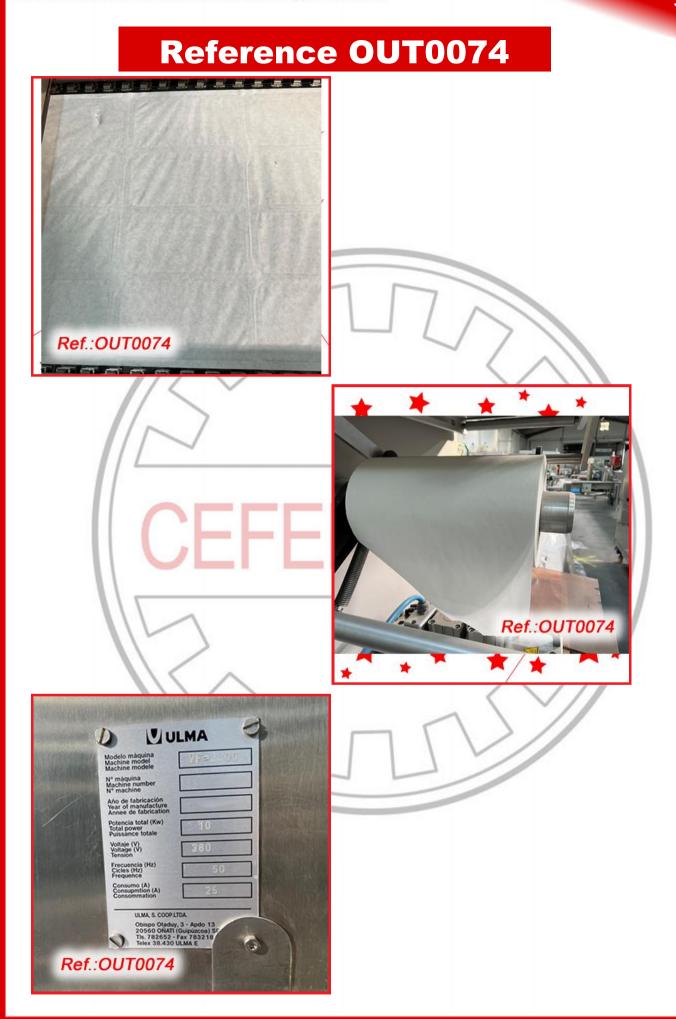

#### "AS IS" STATE MACHINERY WITH THE FORMAT IT HAS AT THIS MOMENT (WE HAVE THE DOCUMENTATION OF THIS EQUIPMENT)

"ULMA" MODEL TF-2000 THERMOFORMING AND SEALING MACHINE WITH THE FORMAT IT HAS AT THIS MOMENT. MACHINE IN VERY GOOD CONDITION