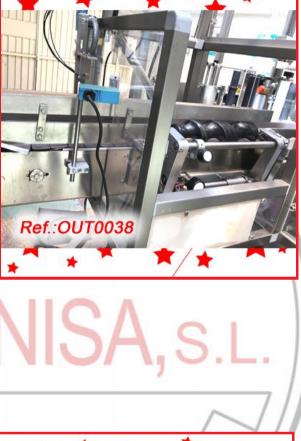

#### REVISED AND TESTED MACHINERY WITH THE FORMAT IT HAS AT THIS MOMENT (WE HAVE THE DOCUMENTATION OF THIS EQUIPMENT)

old price: 99,000 €

discount

S.L.

"IMA" MD-150 ACONDITIONER LINE FOR POWDER FILLED VIALS WITH BOTTLE FEEDER WITH BOTTLE BLOWER AND LAMINAR AIR FLOW BOOTH UNIT, "IMA" MODEL MD-150/1 POWDER MIDOSING UNIT, HOPPER WITH VIBRATOR WITH SALOMONICAL FOR AUTOMATIC FEEDING OF TOPS, DOSING CHUTE OF TOPS FOR AUTOMATIC FEEDING, "PAN-TECNICA" MODEL ROTOCAP-8 TOP CLOSER, "FISAIR" MODEL DFRB036 DEHUMIDIFIER UNIT, "OZAF" MODEL E15-AG51 NEBULIZER FEEDER, "CAM" MODEL HF-77 PACKAGING MACHINE AND "VIGNETTE" "IMA-LIBRA" MODEL SVL LABELLING MACHINE LINE IN GOOD CONDITION