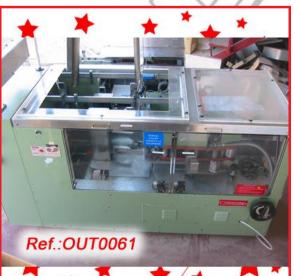

#### "AS IS" STATE MACHINERY (WE HAVE THE DOCUMENTATION OF THIS EQUIPMENT)

"BAÜSCH + STRÖBEL" WASHING AND STERILIZING LINE WITH A "BAÜSCH + STRÖBEL" DST-4047 STERILIZING TUNNEL AND A "BAÜSCH + STRÖBEL" AWU-16015 WASHING MACHINE LINE IN GOOD CONDITION