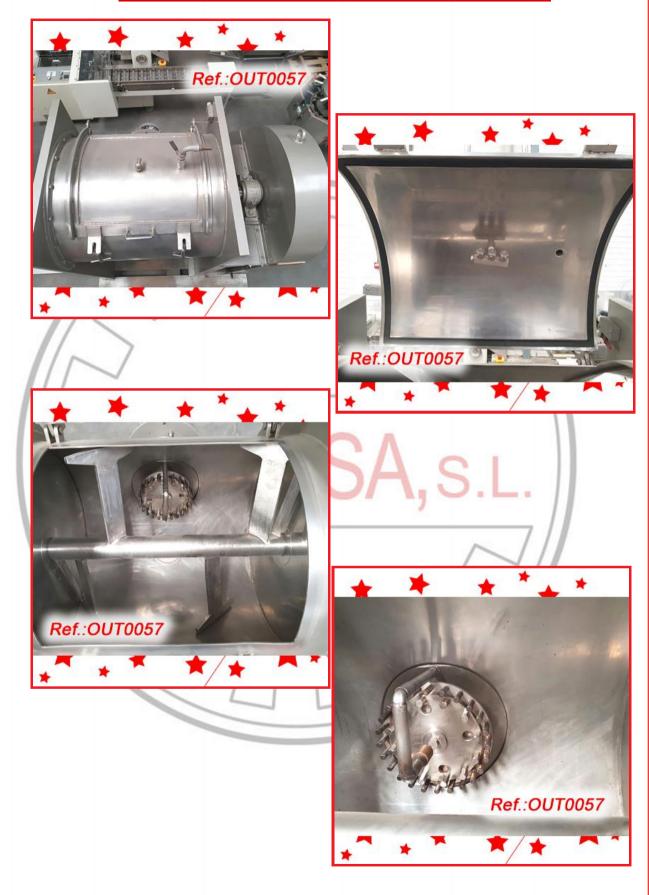

K WITH MANHOLE WITH CLAMPS, EXTERNAL VIEW GLASS, SEVERAL UPPER INLETS WITH AIR VENTING AND PRESSURE GAUGE, LOWER SIDE OUTLET AND SUPPORT STRUCTURE WITH LEGS FOR EASY MOVING. 2 TANKS AVAILABLE - OUTLET PRICE SPECIFIED IS PER TANK TANKS IN VERY GOOD CONDITION

#### REVISED AND TESTED MACHINERY (WE DON'T HAVE ANY DOCUMENTATION OF THIS EQUIPMENT)





MIRROR FINISH STAINLESS STEEL "HÜTTLIN" MODEL HMG-250 GRANULATOR WITH STRUCTURE AND ELECTRIC CONTROL CABINET. EQUIPMENT IN VERY GOOD CONDITION

REVISED AND TESTED MACHINERY (WE HAVE THE DOCUMENTATION OF THIS EQUIPMENT)











"LLEAL" 200 LITRE APPROX. GRANULATOR MACHINE WITH INTERNAL BLADE WITH PRONGS GRANULATOR IN VERY GOOD CONDITION

#### FINISHED, REVISED, PAINTED AND TESTED MACHINERY (WE DON'T HAVE ANY DOCUMENTATION OF THIS EQUIPMENT)







"ROMACO ROTOLAB" MODEL V032601 LABORATORY MIXER -GRANULATOR EQUIPMENT EQUIPMENT IN GOOD CONDITION

#### REVISED AND TESTED MACHINERY (WE HAVE THE DOCUMENTATION OF THIS EQUIPMENT)



| Ref.:OUTO |          |
|-----------|----------|
|           | <image/> |











A,S.L.





50 LITRE APPROX. "LLEAL" MODEL B-50 "V" TYPE MIXER MIXER IN GOOD CONDITION

REVISED AND TESTED MACHINERY WITH THE PAINWORK IT HAS AT THIS MOMENT (WE HAVE THE DOCUMENTATION OF THIS EQUIPMENT)





# **OUTLET PRICE: 5.310 €**









"M.J. ANDRÉS" 600 LITRE APPROX. "V" MIXER WITH HERMETIC CLAMP CLOSURES AND VALVE FOR USING IF WANTED A VACUUM PRODUCT LOAD SYSTEM (VAC-U.MAX) MIXER IN GOOD CONDITION

REVISED AND TESTED MACHINERY WITH THE PAINWORK IT HAS AT THIS MOMENT (WE DON'T HAVE ANY DOCUMENTATION OF THIS EQUIPM