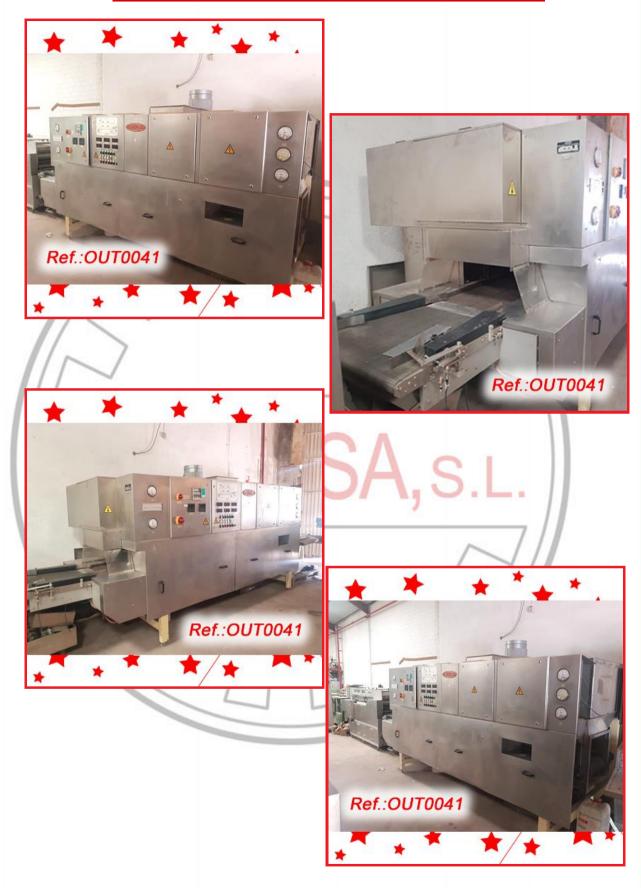

# **OUTLET PRICE: 5.310 €**

Ref.:OUT0131

"E. BACHILLER" STAINLESS STEEL 1.000 LITRE APPROX. BICONICAL MIXER WITH ELECTRIC CONTROL CABINET AND MIXING TIMER. THIS MIXER HAS THE MOTOR AND THE TWO SHAFTS ENCLOSED IN STAINLESS STEEL SAFETY GUARDS MIXER IN VERY GOOD CONDITION MACHINE READY FOR IMMEDIATE EXPEDITION