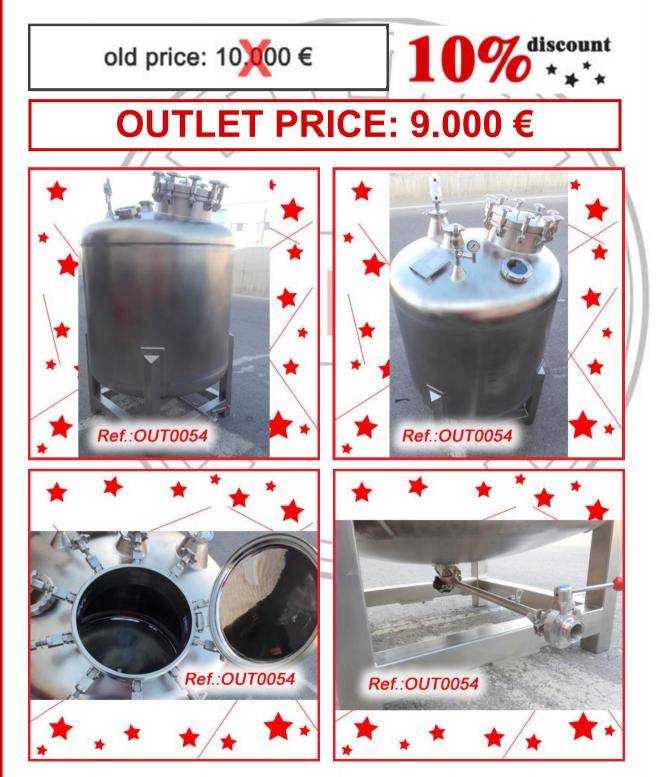

MANHOLE WITH CLAMPS AND COUNTERWEIGHT FOR EASY ELEVATION OF LID, EXTERNAL VIEW GLASS, SEVERAL UPPER INLETS WITH AIR VENTING AND PRESSURE GAUGE, LOWER SIDE OUTLET AND SUPPORT STRUCTURE WITH LEGS FOR EASY MOVING. 2 TANKS AVAILABLE - OUTLET PRICE SPECIFIED IS PER TANK TANKS IN VERY GOOD CONDITION

#### REVISED AND TESTED MACHINERY (WE DON'T HAVE ANY DOCUMENTATION OF THIS EQUIPMENT)









SA,S.L.







1.320 LITRE APPROX. STAINLESS STEEL STORAGE TANK WITH MANHOLE WITH CLAMPS, EXTERNAL VIEW GLASS, SEVERAL UPPER INLETS WITH AIR VENTING AND PRESSURE GAUGE, LOWER SIDE OUTLET AND SUPPORT STRUCTURE WITH LEGS FOR EASY MOVING. 2 TANKS AVAILABLE - OUTLET PRICE SPECIFIED IS PER TANK TANKS IN VERY GOOD CONDITION

#### REVISED AND TESTED MACHINERY (WE DON'T HAVE ANY DOCUMENTATION OF THIS EQUIPMENT)





MIRROR FINISH STAINLESS STEEL "HÜTTLIN" MODEL HMG-250 GRANULATOR WITH STRUCTURE AND ELECTRIC CONTROL CABINET. EQUIPMENT IN VERY GOOD CONDITION

REVISED AND TESTED MACHINERY (WE HAVE THE DOCUMENTATION OF THIS EQUIPMENT)











"LLEAL" 200 LITRE APPROX. GRANULATOR MACHINE WITH INTERNAL BLADE WITH PRONGS GRANULATOR IN VERY GOOD CONDITION

#### FINISHED, REVISED, PAINTED AND TESTED MACHINERY (WE DON'T HAVE ANY DOCUMENTATION OF THIS EQUIPMENT)







"ROMACO ROTOLAB" MODEL V032601 LABORATORY MIXER -GRANULATOR EQUIPMENT EQUIPMENT IN GOOD CONDITION

#### REVISED AND TESTED MACHINERY (WE HAVE THE DOCUMENTATION OF THIS EQUIPMENT)



| Ref.:OUTO |          |
|-----------|----------|
|           | <image/> |











A,S.L.





50 LITRE APPROX. "LLEAL" MODEL B-50 "V" TYPE MIXER MIXER IN GO