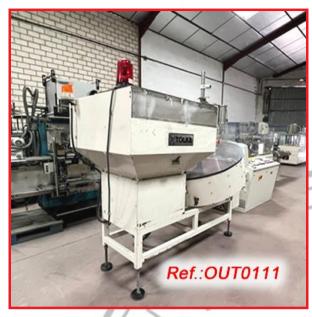

COMPLETE (No. 6471) FILLING - CLOSING - GROUPING - RETRACTING LINE FOR TINS WITH PACKING MACHINE WITH TIN HOPPER WITH "TOLKE" POSTIONING UNIT OF TINS TO FILLING MACHINE, "MFC" TIN FILLING MACHINE WITH ALUMINIUM FOIL PLACING UNIT FROM ALUMINIUM REEL WITH CUTTER, HOPPER WITH "TOLKE" TIN LID POSITIONER TO CLOSING MACHINE, LID CLOSING MACHINE, "SKINNETTA" GROUPING - RETRACTING MACHINE, "CAM" SM PACKING MACHINE AND OUTPUT TO ROLLER TRANSPORT TABLE LINE IN GOOD CONDITION

#### "AS IS" STATE MACHINERY (WE HAVE THE DOCUMENTATION OF THIS EQUIPMENT)

Llenadora de latas de Colocadora de aluminios en latas partiendo de bobina con cortador y posicionador de aluminio a las latas en la parte superior.

vibrador-posicionador de tapas con vibrador-posicionador de tapas de latas para cerrado en automático de latas.

. L.

Transfer de latas de llenadora-cerradora a agrupador con retráctil "SKINNETTA"

Encajadora "CAM" para llenado y cerrado de agrupaciones de latas en cajas de cartón.