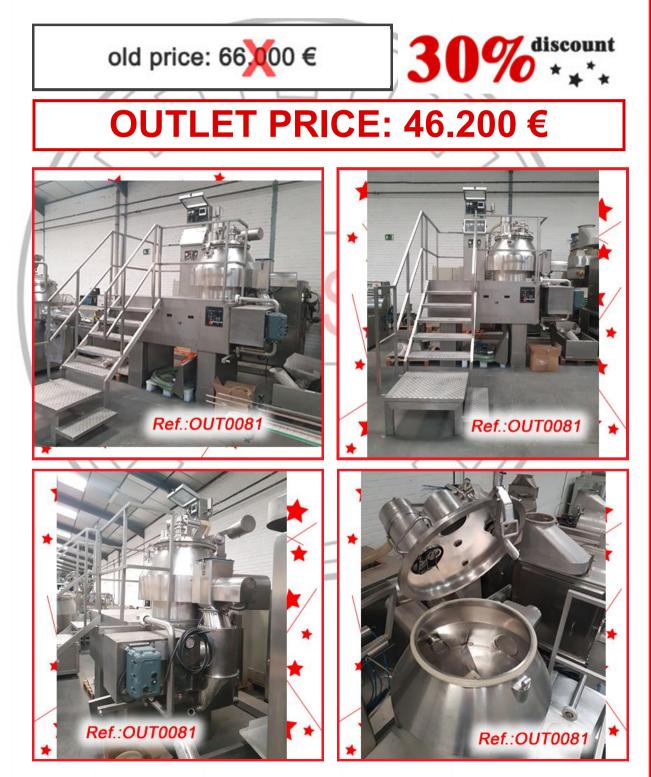

ALAS" FLUID BED DRYER WITH ALL ITS NECESSARY EQUIPMENT, ELECTRIC CONTROL CABINET, CONTROL

FILTER, ETC

"BÖHLE" GMA-600-EX GRANULATOR - MIXER THESE EQUIPMENTS WERE BROUGHT TO OUR PREMISES WORKING IN PRODUCTION 2 SETS OF EQUIPMENT AVAILABLE - OUTLET PRICE SPECIFIED IS PER SET EQUIPMENTS IN VERY GOOD CONDITION

#### "AS IS" STATE MACHINERY (WE DON'T HAVE ANY DOCUMENTATION OF THIS EQUIPMENT)















"NIRO FIELDER" PMA-400 GRANULATOR EQUIPMENT WITH HOT WATER JACKET, STRUCTURE, ELECTRIC CONTROL CABINET AND METAL LADDER. THIS GRANULATOR IS EQUIPPED AT ITS OUTLET WITH A "QUADRO COMIL" TYPE SIEVE WITH ONE CONICAL MESH AS IN STOCK. MACHINES IN VERY GOOD CONDITION PRICE SPECIFIED FOR BOTH MACHINES PURCHASED TOGETHER

#### "AS IS" STATE MACHINERY (WE HAVE THE DOCUMENTATION OF THIS EQUIPMENT)







500 LITRE APPROX. "GLATT LABORTECNIC" STAINLESS STEEL GRANULATOR EQUIPMENT WITH ITS STRUCTURE MACHINE IN GOOD CONDITION

#### "AS IS" STATE MACHINERY (WE HAVE THE DOCUMENTATION OF THIS EQUIPMENT)





# **OUTLET PRICE: 29.400 €**

















Ref.:OUT0088



"IMA" GHIBLI-100 FLUID BED DRYER WITH HEAT UNIT, DUST EXTRACTOR OR COLLECTER AND A 300 LITRE APPROX. PRODUCT CONTAINER FLUID BED DRYER WAS BROUGHT TO OUR PREMISES WORKING IN PRODUCTION. FLUID BED DRYER IN GOOD CONDITION

#### "AS IS" STATE MACHINERY (WE HAVE THE DOCUMENTATION OF THIS EQUIPMENT)















<u>EQUIPMENT IN "AS IS" STATE. THE ELECTRIC CABINET IS MISSING</u> POLISHED STAINLESS STEEL "NIRO - GEA" BLAST PROOF FLUID BED DRYER WITH THREE PRODUCT CONTAINERS OF 45L - 169L - 185L AND ACCESORY EQUIPMENT, DUST COLLECT