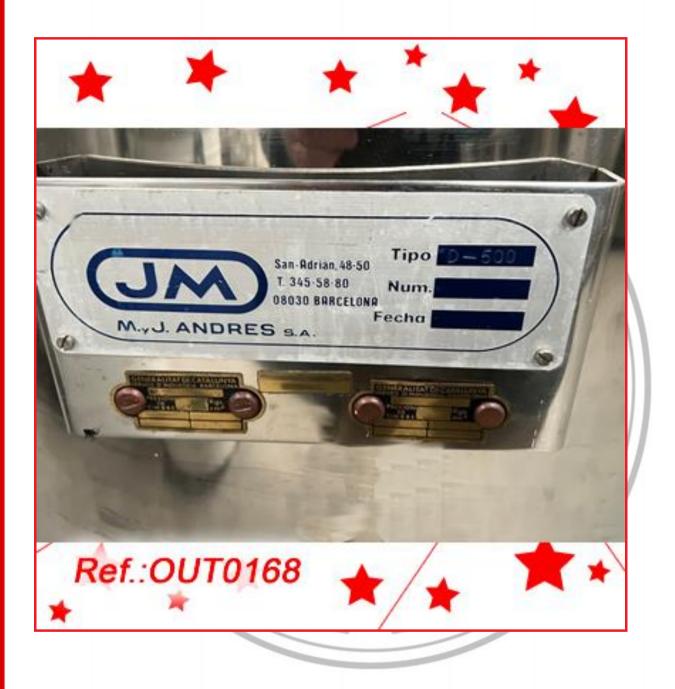

REACTOR WITH MARINE AGITATION, PRESSURE LID WITH CLAMPS, VIEWHOLE, SEVERAL INLETS ON TOP LID, GRIP HANDLE, COUNTERWEIGHT ON LID TO EASE LID OPENING AND SUPPORT LEGS REACTOR IN GOOD CONDITION REACTOR READY FOR IMMEDIATE EXPEDITION

### REVISED AND TESTED MACHINERY (WE DON'T HAVE ANY DOCUMENTATION OF THIS EQUIPMENT)







STAINLESS STEEL "M.J. ANDRÉS" 500 LITRE APPROX. PRESSURE REACTOR WITH MARINE AGITATION, PRESSURE LID WITH CLAMPS, STEAM PRESSURE GAUGE, MANHOLE WITH VIEWHOLE, SEVERAL INLETS ON TOP LID, MOTOR ENCLOSED IN STAINLESS STEEL SAFETY CANBINET, COUNTERWEIGHT ON LID TO EASE LID OPENING, GRIP HANDLE AND SUPPORT LEGS WITH WHEELS

MACHINE IN GOOD CONDITION REACTOR READY FOR IMMEDIATE EXPEDITION

### REVISED AND TESTED MACHINERY (WE HAVE THE DOCUMENTATION OF THIS EQUIPMENT)

















Ref. OUTO172















1.350 LITRE APPROX. STAINLESS STEEL STORAGE TANK WITH MANHOLE WITH CLAMPS AND COUNTERWEIGHT FOR EASY ELEVATION OF LID, EXTERNAL VIEW GLASS, SEVERAL UPPER INLETS WITH AIR VENTING AND PRESSURE GAUGE, LOWER SIDE OUTLET AND SUPPORT STRUCTURE WITH LEGS FOR EASY MOVING. 2 TANKS AVAILABLE - OUTLET PRICE SPECIFIED IS PER TANK TANKS IN VERY GOOD CONDITION

#### REVISED AND TESTED MACHINERY (WE DON'T HAVE ANY DOCUMENTATION OF THIS EQUIPMENT)









SA,S.L.







1.320 LITRE APPROX. STAINLESS STEEL STORAGE TANK WITH MANHOLE WITH CLAMPS, EXTERNAL VIEW GLASS, SEVERAL UPPER INLETS WITH AIR VENTING AND PRESSURE GAUGE, LOWER SIDE OUTLET AND SUPPORT STRUCTURE WITH LEGS FOR EASY MOVING. 2 TANKS AVAILABLE - OUTLET PRICE SPECIFIED IS PER TANK TANKS IN VERY GOOD CONDITION