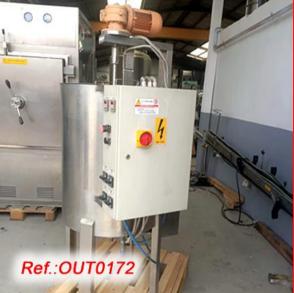

ION, PRESSURE LID WITH CLAMPS, VIEWHOLE, SEVERAL INLETS ON TOP LID, GRIP HANDLE, COUNTERWEIGHT ON LID TO EASE LID OPENING AND SUPPORT LEGS REACTOR IN GOOD CONDITION REACTOR READY FOR IMMEDIATE EXPEDITION

### REVISED AND TESTED MACHINERY (WE DON'T HAVE ANY DOCUMENTATION OF THIS EQUIPMENT)







STAINLESS STEEL "M.J. ANDRÉS" 500 LITRE APPROX. PRESSURE REACTOR WITH MARINE AGITATION, PRESSURE LID WITH CLAMPS, STEAM PRESSURE GAUGE, MANHOLE WITH VIEWHOLE, SEVERAL INLETS ON TOP LID, MOTOR ENCLOSED IN STAINLESS STEEL SAFETY CANBINET, COUNTERWEIGHT ON LID TO EASE LID OPENING, GRIP HANDLE AND SUPPORT LEGS WITH WHEELS

MACHINE IN GOOD CONDITION REACTOR READY FOR IMMEDIATE EXPEDITION

### REVISED AND TESTED MACHINERY (WE HAVE THE DOCUMENTATION OF THIS EQUIPMENT)

















Ref. OUTO172















1.350 LITRE APPROX. STAINLESS STEEL STORAGE TANK WITH MANHOLE WITH CLAMPS AND COUNTERWEIGHT FOR EASY ELEVATION OF LID, EXTERNAL VIEW GLASS, SEVERAL UPPER INLETS WITH AIR VENTING AND PRESSURE GAUGE, LOWER SIDE OUTLET AND SUPPORT STRUCTURE WITH LEGS FOR EASY MOVING. 2 TANKS AVAILABLE - OUTLET PRICE SPECIFIED IS PER TANK TANKS IN VERY GOOD CONDITION

#### REVISED AND TESTED MACHINERY (WE DON'T HAVE ANY DOCUMENTATION OF THIS EQUIPMENT)









SA,S.L.







1.320 LITRE APPROX. STAINLESS STEEL STORAGE TANK WITH MANHOLE WITH CLAMPS, EXTERNAL VIEW GLASS, SEVERAL UPPER INLETS WITH AIR VENTING AND PRESSURE GAUGE, LOWER SIDE OUTLET AND SUPPORT STRUCTURE WITH LEGS FOR EASY MOVING. 2 TANKS AVAILABLE - OUTLET PRICE SPECIFIED IS PER TANK TANKS IN VERY GOOD CONDITION

#### REVISED AND TESTED MA