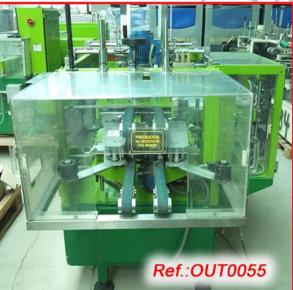

#### "AS IS" STATE MACHINERY WITH THE FORMAT IT HAS AT THIS MOMENT (WE HAVE THE DOCUMENTATION OF THIS EQUIPMENT)

Ref.:OUT0007

"VOLPAK" PACKAGING LINE WITH "PRODEC - BFB" CARTONING END OF LINE MACHINE WITH "VOLPAK" PAK-1300 PACKAGING MACHINE FOR "HOT MELT" HOT GLUE CLOSING TYPE BOXES, TRANSFER FROM PACKAGING MACHINE TO CARTONING MACHINE AND "PRODEC - BFB" 150 SEMIAUTOMATIC CARTONING END OF LINE MACHINE WITH ONE FORMAT LINE IN GOOD CONDITION