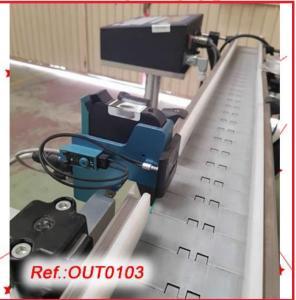

INE IN GOOD CONDITION

### REVISED AND TESTED MACHINERY (WE HAVE THE DOCUMENTATION OF THIS EQUIPMENT)









191

"BAND-ALL" SEMIAUTOMATIC BANDING MACHINE 2 MACHINES AVAILABLE - OUTLET PRICE SPECIFIED IS PER MACHINE BANDING MACHINES IN VERY GOOD CONDITION

### REVISED AND TESTED MACHINERY (WE HAVE THE DOCUMENTATION OF THIS EQUIPMENT)



"WOLKE" m600 ADVANCED BATCH MARKER WITH TRANSPORT BAND MACHINE IN VERY GOOD CONDITION

### REVISED AND TESTED MACHINERY (WE HAVE THE DOCUMENTATION OF THIS EQUIPMENT)





"WOLKE" m600 BATCH MARKING LINE MOUNTED ON HINGE TRANSPORT BELT WITH HEIGHT AND WIDTH REGULATION WITH SIDE RAILINGS. THIS LINE HAS SUPPORT STRUCTURE WITH WHEELS EQUIPMENT IN VERY GOOD CONDITION

REVISED AND TESTED MACHINERY (WE HAVE THE DOCUMENTATION OF THIS EQUIPMENT)









SA,s.L.



**Reference OUT0103** Ref.:OUT0103 \* F Ref.:OUT0103 Ref.:OUT0103

197

"NERI" MODEL BL-400 TYPE "VTE" TAMPER EVIDENT LABELLING MACHINE WITH THREE LABELLING HEADS. THIS LABELLING MACHINE IS ENCLOSED IN SAFETY GUARD CABINET 2 MACHINES AVAILABLE - OUTLET PRICE SPECIFIED IS PER MACHINE MACHINE IN VERY GOOD CONDITION

### REVISED AND TESTED MACHINERY (WE HAVE THE DOCUMENTATION OF THIS EQUIPMENT)









## Ref.:OUT0137





SCHEMAN

**Outlet April 2024** 

Kg

6

"NERI" MODEL SL-400 TYPE V LABELLING MACHINE WITH UPPER LABELLING HEAD FOR KITS OR BOXES LABELLING MACHINE IN VERY GOOD CONDITION

### REVISED AND TESTED MACHINERY (WE HAVE THE DOCUMENTATION OF THIS EQUIPMENT)





Ref.:OUT0142





Outlet April 2024

Ref.:OUT0142

Ref.:OUT0142

"NERI" MODEL BL-600-S HYBRID SYRINGE LABELLING MACHIN