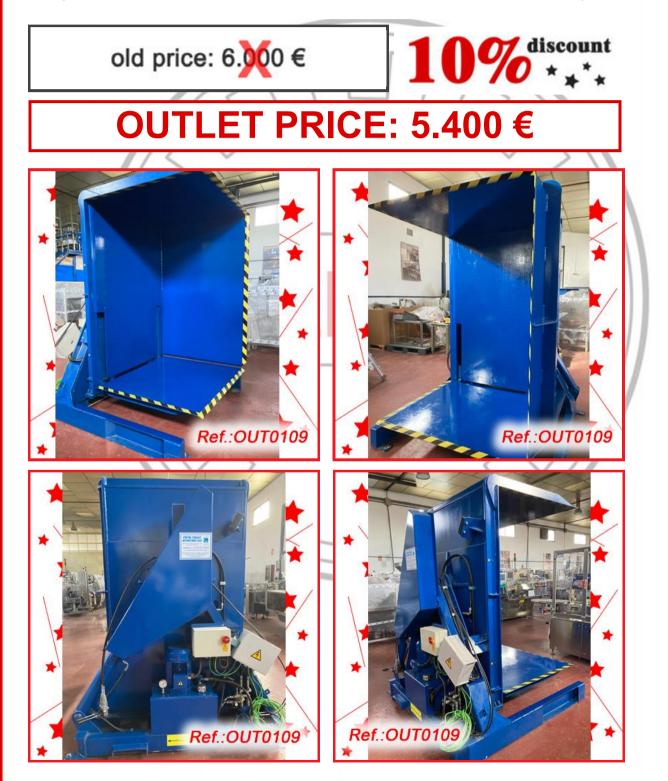

#### "AS IS" STATE MACHINERY WITH THE FORMATS IT HAS AT THIS MOMENT (WE DON'T HAVE ANY DOCUMENTATION OF THIS EQUIPMENT)

"LONGONI" POWDER AUGER HEAD FILLING AND CLOSING MACHINE WITH INPUT TRANSPORT BAND TO FILLING STATION WITH STAR AND COUNTERSTAR FOR DOSING AND CLOSING OF BOTTLES WHICH CAN BE CLOSED BY PRESSURE OR SCREW TOP. THIS MACHINE IS EQUIPPED WITH HOPPER WITH VIBRATOR FOR AUTOMATIC FEEDING OF TOPS.

THIS MACHINE WOULD GO WITH ONE FORMAT AS IN STOCK OF STAR, VIBRATOR AND SALOMONIC. THIS MACHINE WAS BROUGHT TO OUR PREMISES WORKING IN PRODUCTION. MACHINE IN VERY GOOD CONDITION