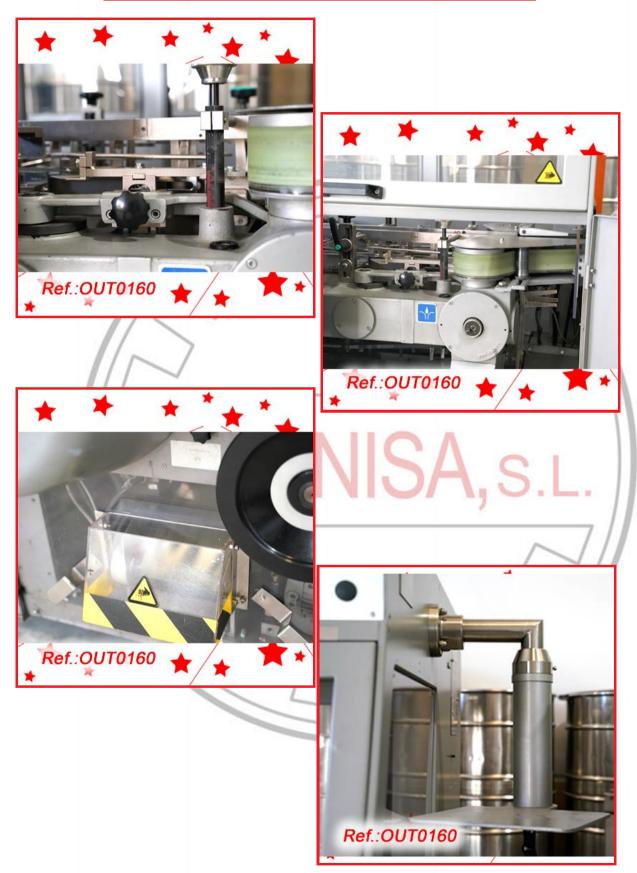

|                                 | CEFENISA, S.L. Tel.: (+034) 918 844 136 eMail.: comercial@gn                                                                             | apoor |
|---------------------------------|------------------------------------------------------------------------------------------------------------------------------------------|-------|
|                                 | RG (BÖSCH)" MODEL GKF-1200 AUTOMATIC HARD<br>ILE FILLING AND CLOSING MACHINE WITH FORMATS Nos.<br>IT0159)                                |       |
| AND CLOSING M                   | CE" MODEL "IN-CAP" HARD GELATIN CAPSULE FILLING<br>IACHINE WITH FOUR CAPSULE FORMATS Nos. "0" – "2" – "3"<br>IER AND PELLETS - (OUT0154) |       |
| -                               | AUTOMATIC TABLET - PILL – HARD GELATIN CAPSULE –<br>CAPSULE COUNTING MACHINE - (OUT0143)                                                 |       |
|                                 | ÖBEL" AFV-4005 AMPOULE FILLING AND SEALING<br>A 2ML AMPOULE FORMAT - (OUT0016)                                                           |       |
|                                 | R-920 AUTOMATIC AMPOULE FILLING AND SEALING<br>ARED WITH A 20ml AMPOULE FORMAT - (OUT0169)                                               |       |
|                                 | DEL L.M.B. MONOBLOC BOTTLE FILLING AND CLOSING<br>YRUPS WITH TWO FORMATS OF 60ml AND 125ml IT HAS<br>IT - (OUT0002)                      |       |
|                                 | EL FILLING MACHINE WITH TWO DOSING PISTONS, ONE<br>50ml FILLING RANGE AND ANOTHER WITH 5ml TO 20ml<br>- (OUT0134)                        |       |
| "ROURE VISSOM<br>MACHINE - (OUT | MATIC" SEMIAUTOMATIC AUGER HEAD POWDER FILLING<br>0157)                                                                                  |       |
|                                 | CA" MODEL CS-A CAPPING MACHINE WITH ALUMINUM<br>NGING HEAD - (OUT0166)                                                                   |       |
| "TECSE" MODEL<br>MACHINE - (OUT | "DP302" SEMIAUTOMATIC AUGER HEAD POWDER FILLING<br>0158)                                                                                 |       |
|                                 | SACHET FORMING - FILLING - SEALING MACHINE FOR<br>HETS WITH LIQUID - GEL - (OUT0145)                                                     |       |
|                                 | IODEL "BA-400" TUCK-TOP PACKAGING MACHINE WITH<br>R UNIT - (OUT0160)                                                                     |       |
| "BAND-ALL" SEM                  | IIAUTOMATIC BANDING MACHINES - (OUT0092)                                                                                                 |       |
| "WOLKE" m600 A<br>(OUT0100)     | ADVANCED BATCH MARKER WITH TRANSPORT BAND -                                                                                              |       |
|                                 | BATCH MARKING LINE MOUNTED ON HINGE TRANSPORT<br>GHT AND WIDTH REGULATION WITH SIDE RAILINGS -                                           |       |
|                                 | L-400 TYPE "VTE" TAMPER EVIDENT LABELLING MACHINE<br>BELLING HEADS - (OUT0137)                                                           |       |
| -                               | L-400 TYPE V LABELLING MACHINE WITH UPPER<br>D FOR KITS OR BOXES - (OUT0101)                                                             |       |
| "AUTOETIK" VER                  | RTICAL MANUAL LABELER - (OUT0142)                                                                                                        |       |
| "NERI" MODEL B                  | L-600-S HYBRID SYRINGE LABELLING MACHINE -                                                                                               |       |