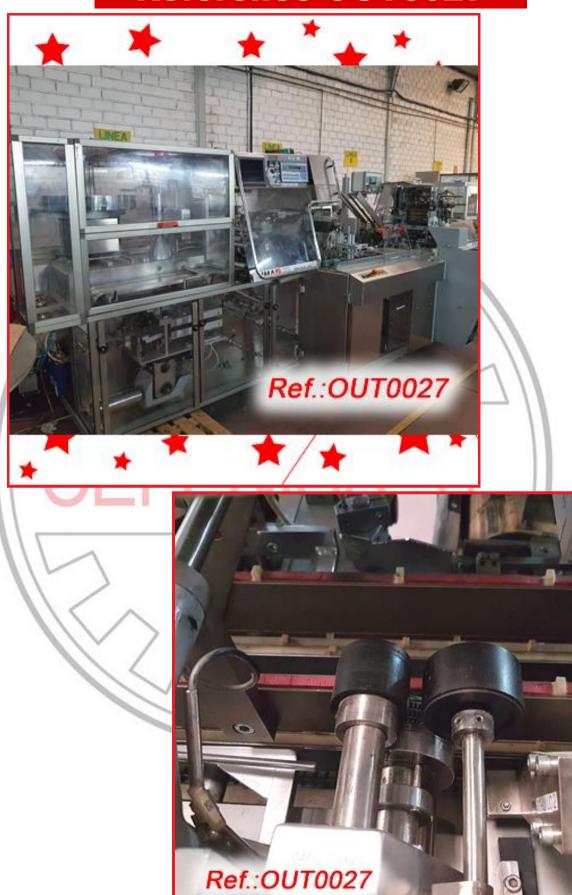

REVISED AND TESTED MACHINERY (WE DON'T HAVE ANY DOCUMENTATION OF THIS EQUIPMENT)

"FEDEGARI" MODEL "FOM2" 400 LITRE APPROX. STAINLESS STEEL DOUBLE DOOR AUTOCLAVE. THE OPENING AND CLOSING OF DOORS IS VERTICAL. THIS AUTOCLAVE IS ELECTRIC AND IS EQUIPPED WITH A CLEAN WATER STEAM GENERATOR.