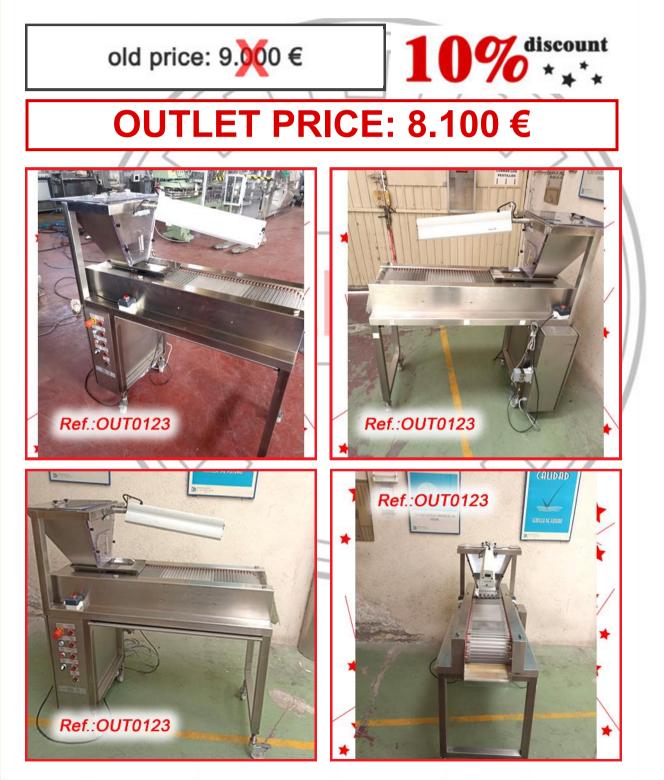

"ADVANTECH" MODEL D-800 TABLET - PILL CLEANER - DEDUSTER EQUIPMENT IN GOOD CONDITION

#### REVISED AND TESTED MACHINERY (WE HAVE THE DOCUMENTATION OF THIS EQUIPMENT)



"ADVANTECH" MODEL D-800 TABLET - PILL CLEANER - DEDUSTER EQUIPMENT IN GOOD CONDITION

#### REVISED AND TESTED MACHINERY (WE HAVE THE DOCUMENTATION OF THIS EQUIPMENT)



"PHARMATECHNOLOGY" MODELO COMBI-750LI TABLET - PILL CLEANER -DEDUSTER WITH METAL DETECTOR EQUIPMENT IN GOOD CONDITION

REVISED AND TESTED MACHINERY (WE HAVE THE DOCUMENTATION OF THIS EQUIPMENT)







"MASCHINPEX" MANUAL ROLLER TYPE CAPSULE REVISER MACHINE WITH FEEDING HOPPER AND CASTER WHEELS WITH BRAKES REVISER MACHINE IN VERY GOOD CONDITION MACHINE READY FOR IMMEDIATE EXPEDITION

REVISED AND TESTED MACHINERY (WE HAVE THE DOCUMENTATION OF THIS EQUIPMENT)















"METTLER-TOLEDO GARVENS" TYPE E-2 DINAMIC INLINE WEIGHING EQUIPMENT FOR BOTTLES AND SACHETS MACHINE IN GOOD CONDITION EQUIPMENT READY FOR IMMEDIATE EXPEDITION

#### REVISED AND TESTED MACHINERY (WE HAVE THE DOCUMENTATION OF THIS EQUIPMENT)



"HERAEUS KENDRO" TYPE UT-6120 LABORATORY OVEN MACHINE IN GOOD CONDITION

#### REVISED AND TESTED MACHINERY (WE DON'T HAVE ANY DOCUMENTATION OF THIS EQUIPMENT)



"MEMMERT" LABORATORY WITH COOLING AND HUMIDITY CONTROL MACHINE IN GOOD CONDITION

#### REVISED AND TESTED MACHINERY (WE DON'T HAVE ANY DOCUMENTATION OF THIS EQUIPMENT)



"RAYNE PALLET INVERTERS, LTD" PALLET INVERTER - EXCHANGER MACHINE MAXIMUM WEIGHT: 2000Kg MACHINE IN VERY GOOD CONDITION

REVISED AND TESTED MACHINERY (WE DON'T HAVE ANY DOCUMENTATION OF THIS EQUIPMENT)



"GMS"