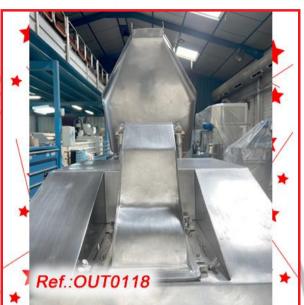

TEEL 75 LITRE "V" TYPE MIXER WITH STRUCTURE AND SUPPORT LEGS MACHINE IN GOOD CONDITION MIXER READY FOR IMMEDIATE EXPEDITION

REVISED AND TESTED MACHINERY (WE HAVE THE DOCUMENTATION OF THIS EQUIPMENT)



STAINLESS STEEL "QUADRO COMIL" MILL MODEL 196-S WITH ELECTRIC CONTROL CABINET AND STAINLESS STEEL STRUCTURE WITH SUPPORT LEGS WITH CASTER WHEELS WITH BRAKES WITH ONE MESH AS IN STOCK MILL IN VERY GOOD CONDITION

#### REVISED AND TESTED MACHINERY (WE HAVE THE DOCUMENTATION OF THIS EQUIPMENT)







STAINLESS STEEL ""MANESTY FILMIZZ" ATEX MODEL D BLADE AND HAMMER MILL WITH STRUCTURE, SUPPORT LEGS WITH CASTER WHEELS AND ONE MESH AS IN STOCK MILL IN VERY GOOD CONDITION MACHINE READY FOR IMMEDIATE EXPEDITION

#### REVISED AND TESTED MACHINERY (WE HAVE THE DOCUMENTATION OF THIS EQUIPMENT)













"MANESTY ROTORGRAN" MODEL MK-III OSCILATING SIEVE WITH TWO MESHES AS IN STOCK SIEVE MACHINE IN GOOD CONDITION MACHINE READY FOR IMMEDIATE EXPEDITION

#### REVISED AND TESTED MACHINERY WITH THE PAINWORK IT HAS AT THIS MOMENT (WE HAVE THE DOCUMENTATION OF THIS EQUIPMENT)







STAINLESS STEEL "FILTRA VIBRACIÓN, S.L." VIBRATING SIEVE MACHINE WITH THREE INLETS ON THE LID, GRIP HANDLES, CASTER WHEELS AND ONE MESH AS IN STOCK SIEVE MACHINE IN VERY GOOD CONDITION MACHINE READY FOR IMMEDIATE EXPEDITION

REVISED AND TESTED MACHINERY (WE DON'T HAVE ANY DOCUMENTATION OF THIS EQUIPMENT)









Ref.:OUT0122



"KEK" HORIZONTAL SIEVE MACHINE WITH INPUT CHUTE, ELECTRIC CONTROL CABINET, STRUCTURE AND ONE MESH 250mm APPROX. DIAMETER x 630mm APPROX. LENGTH SIEVE MACHINE IN GOOD CONDITION MACHINE RE