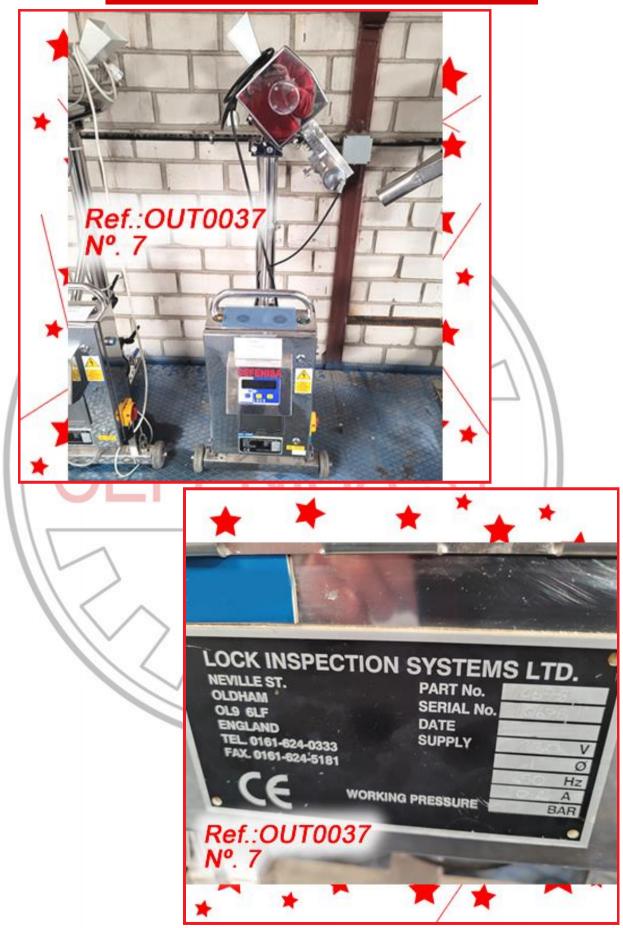

S AVAILABLE - OUTLET PRICE SPECIFIED IS PER MACHINE AUTOCLAVES IN VERY GOOD CONDITION

#### REVISED AND TESTED MACHINERY (WE HAVE THE DOCUMENTATION OF THIS EQUIPMENT)











265

"FEDEGARI" STAINLESS STEEL 950 LITRE APPROX. AUTOCLAVE WITH TRAY TROLLEY AND CONTROL SCREEN AUTOCLAVE IN GOOD CONDITION

#### REVISED AND TESTED MACHINERY (WE HAVE THE DOCUMENTATION OF THIS EQUIPMENT)









"SAFELINE" METAL DETECTOR WITH STRUCTURE AND WHEELS UNIT IN VERY GOOD CONDITION

#### REVISED AND TESTED MACHINERY (WE HAVE THE DOCUMENTATION OF THIS EQUIPMENT)



"LOCK METALCHEK" MODEL 30+ METAL DETECTOR FOR PHARMACEUTICAL USE 7 UNITS AVAILABLE - OUTLET PRICE SPECIFIED IS PER UNIT UNITS IN VERY GOOD CONDITION

#### REVISED AND TESTED MACHINERY (WE HAVE THE DOCUMENTATION OF THIS EQUIPMENT)















"ADVANTECH" MODEL D-800 TABLET - PILL CLEANER - DEDUSTER EQUIPMENT IN GOOD CONDITION

#### REVISED AND TESTED MACHINERY (WE HAVE THE DOCUMENTATION OF THIS EQUIPMENT)



"ADVANTECH" MODEL D-800 TABLET - PILL CLEANER - DEDUSTER EQUIPMENT IN GOOD CONDITION

#### REVISED AND TESTED MACHINERY (WE HAVE THE DOCUMENTATION OF THIS EQUIPMENT)



"PHARMATECHNOLOGY" MODELO COMBI-750LI TABLET - PILL CLEANER -DEDUSTER WITH METAL DETECTOR EQUIPMENT IN GOOD CONDITION

REVISED AND TESTED MACHINERY (WE HAVE THE DOCUMENTATION OF THIS EQUIPMENT)







"MASCHINPEX" MANUAL ROLLER TYPE CAPSULE REVISER MACHINE WITH FEEDING HOPPER AND CASTER WHEELS WITH BRAKES REVISER MACHINE IN VERY GOOD CONDITION MACHINE READY FOR IMMEDIATE EXPEDITION

REVISED AND TESTED MACHINERY (WE HAVE THE DOCUMENTATION OF THIS EQUIPMENT)