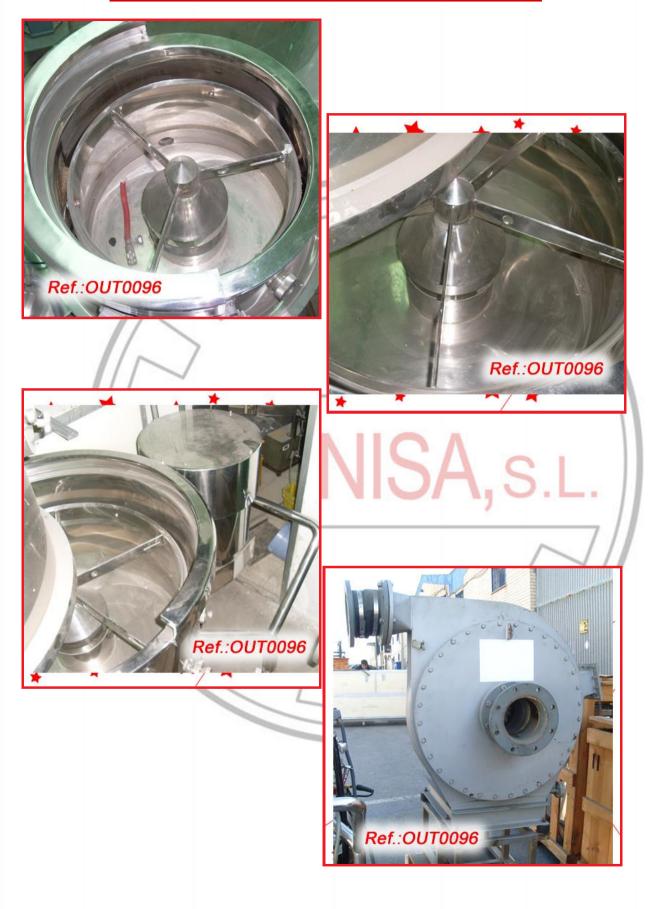

#### REVISED AND TESTED MACHINERY (WE HAVE THE DOCUMENTATION OF THIS EQUIPMENT)

"ROURE VISSOMATIC" SEMIAUTOMATIC AUGER HEAD POWDER FILLING MACHINE MACHINE IN GOOD CONDITION