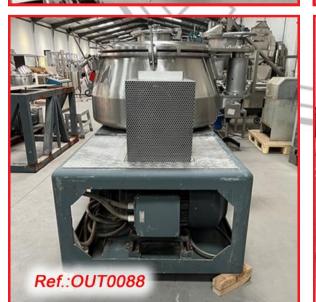

REVISED AND TESTED MACHINERY WITH THE PAINWORK IT HAS AT THIS MOMENT (WE HAVE THE DOCUMENTATION OF THIS EQUIPMENT)

"BAÜSCH + STRÖBEL" AFV-4005 AMPOULE FILLING AND SEALING MACHINE WITH A 2ML AMPOULE FORMAT MACHINE IN VERY GOOD CONDITION