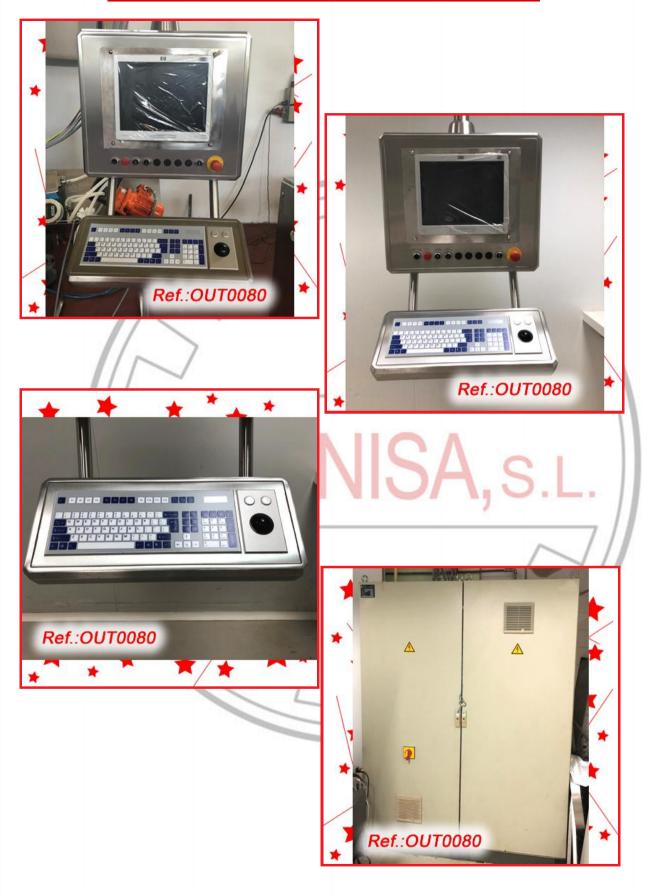

E - OUTLET PRICE SPECIFIED IS PER TANK TANKS IN VERY GOOD CONDITION

#### REVISED AND TESTED MACHINERY (WE DON'T HAVE ANY DOCUMENTATION OF THIS EQUIPMENT)









SA,S.L.







1.320 LITRE APPROX. STAINLESS STEEL STORAGE TANK WITH MANHOLE WITH CLAMPS, EXTERNAL VIEW GLASS, SEVERAL UPPER INLETS WITH AIR VENTING AND PRESSURE GAUGE, LOWER SIDE OUTLET AND SUPPORT STRUCTURE WITH LEGS FOR EASY MOVING. 2 TANKS AVAILABLE - OUTLET PRICE SPECIFIED IS PER TANK TANKS IN VERY GOOD CONDITION

#### REVISED AND TESTED MACHINERY (WE DON'T HAVE ANY DOCUMENTATION OF THIS EQUIPMENT)





MIRROR FINISH STAINLESS STEEL "HÜTTLIN" MODEL HMG-250 GRANULATOR WITH STRUCTURE AND ELECTRIC CONTROL CABINET. EQUIPMENT IN VERY GOOD CONDITION

REVISED AND TESTED MACHINERY (WE HAVE THE DOCUMENTATION OF THIS EQUIPMENT)











"LLEAL" 200 LITRE APPROX. GRANULATOR MACHINE WITH INTERNAL BLADE WITH PRONGS GRANULATOR IN VERY GOOD CONDITION

#### FINISHED, REVISED, PAINTED AND TESTED MACHINERY (WE DON'T HAVE ANY DOCUMENTATION OF THIS EQUIPMENT)







"ROMACO ROTOLAB" MODEL V032601 LABORATORY MIXER -GRANULATOR EQUIPMENT EQUIPMENT IN GOOD CONDITION

#### REVISED AND TESTED MACHINERY (WE HAVE THE DOCUMENTATION OF THIS EQUIPMENT)



| Ref.:OUTO |          |
|-----------|----------|
|           | <image/> |











A,S.L.





50 LITRE APPROX. "LLEAL" MODEL B-50 "V" TYPE MIXER MIXER IN GOOD CONDITION

REVISED AND TESTED MACHINERY WITH THE PAINWORK IT HAS AT THIS MOMENT (WE HAVE THE DOCUMENTATION OF THIS EQUIPMENT)





# **OUTLET PRICE: 5.310 €**









"M.J. ANDRÉS" 600 LITRE APPROX. "V" MIXER WITH HERMETIC C