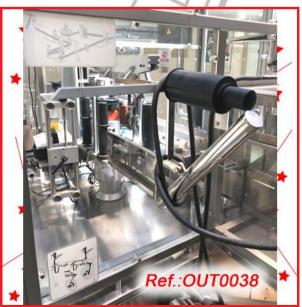

#### REVISED AND TESTED MACHINERY WITH THE FORMAT IT HAS AT THIS MOMENT (WE HAVE THE DOCUMENTATION OF THIS EQUIPMENT)

old price: 99,000 €

discount

S.L.

"IMA" MD-150 ACONDITIONER LINE FOR POWDER FILLED VIALS WITH BOTTLE FEEDER WITH BOTTLE BLOWER AND LAMINAR AIR FLOW BOOTH UNIT, "IMA" MODEL MD-150/1 POWDER MIDOSING UNIT, HOPPER WITH VIBRATOR WITH SALOMONICAL FOR AUTOMATIC FEEDING OF TOPS, DOSING CHUTE OF TOPS FOR AUTOMATIC FEEDING, "PAN-TECNICA" MODEL ROTOCAP-8 TOP CLOSER, "FISAIR" MODEL DFRB036 DEHUMIDIFIER UNIT, "OZAF" MODEL E15-AG51 NEBULIZER FEEDER, "CAM" MODEL HF-77 PACKAGING MACHINE AND "VIGNETTE" "IMA-LIBRA" MODEL SVL LABELLING MACHINE LINE IN GOOD CONDITION