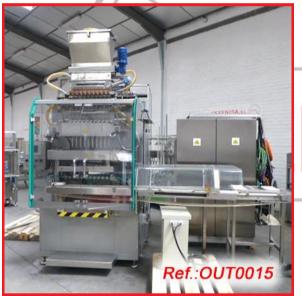

#### REVISED AND TESTED MACHINERY WITH THE FORMAT IT HAS AT THIS MOMENT (WE HAVE THE DOCUMENTATION OF THIS EQUIPMENT)

BLISTER LINE WITH AN "IMA" WINPACK TR-135 BLISTER MACHINE FOR PVC-ALUMINUM WITH ARTIFICIAL COMPUTERIZED VISION, A TRANSFER UNIT FOR TRANFER OF BLISTERS FROM BLISTER MACHINE TO PACKAGING MACHINE AND A "FLEXA" PACKAGING MACHINE WITH ALREADY FOLDED LEAFTLET INTRODUCER AND PRESSURE BATCH MARKER. THIS MACHINE WOULD GO WITH THE FORMATS IT HAS AT THIS MOMENT LINE IN VERY GOOD CONDITION