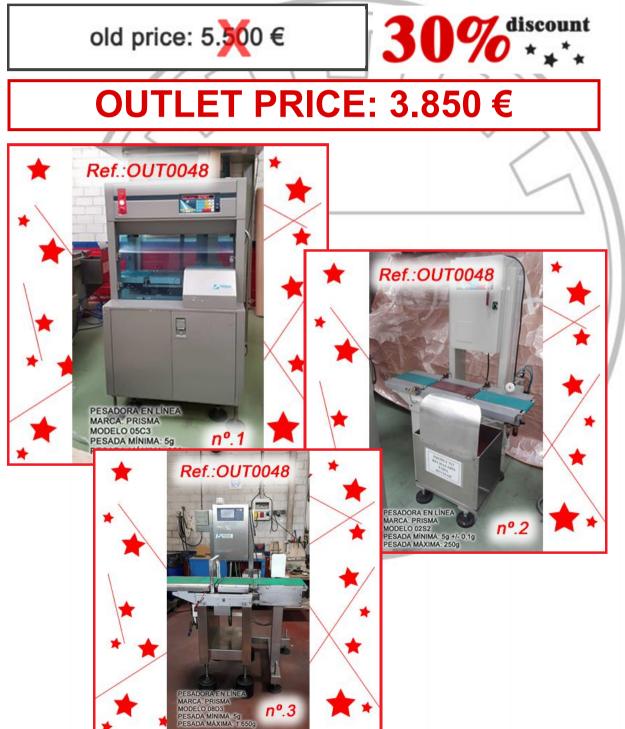

# **OUTLET PRICE: 5.310 €**

"M.J. ANDRÉS" 600 LITRE APPROX. "V" MIXER WITH HERMETIC CLAMP CLOSURES AND VALVE FOR USING IF WANTED A VACUUM PRODUCT LOAD SYSTEM (VAC-U.MAX) MIXER IN GOOD CONDITION

REVISED AND TESTED MACHINERY WITH THE PAINWORK IT HAS AT THIS MOMENT (WE DON'T HAVE ANY DOCUMENTATION OF THIS EQUIPMENT)