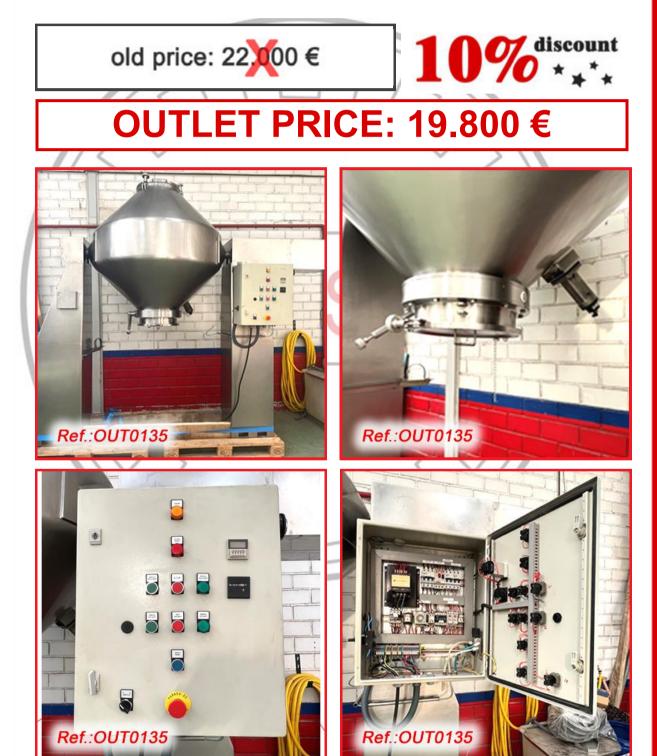

MACHINERY WITH THE PAINWORK IT HAS AT THIS MOMENT (WE DON'T HAVE ANY DOCUMENTATION OF THIS EQUIPMENT)



"P.PRATT" 50 LITRE APPROX. STAINLESS STEEL "V" MIXER WITH TWO HERMETIC LIDS AND OUTLET WITH VALVE MIXER IN GOOD CONDITION MACHINE READY FOR IMMEDIATE EXPEDITIO

#### REVISED AND TESTED MACHINERY WITH THE PAINWORK IT HAS AT THIS MOMENT (WE HAVE THE DOCUMENTATION OF THIS EQUIPMENT)





# **OUTLET PRICE: 5.310 €**





Ref.:OUT0131





"E. BACHILLER" STAINLESS STEEL 1.000 LITRE APPROX. BICONICAL MIXER WITH ELECTRIC CONTROL CABINET AND MIXING TIMER. THIS MIXER HAS THE MOTOR AND THE TWO SHAFTS ENCLOSED IN STAINLESS STEEL SAFETY GUARDS MIXER IN VERY GOOD CONDITION MACHINE READY FOR IMMEDIATE EXPEDITION

#### REVISED AND TESTED MACHINERY (WE DON'T HAVE ANY DOCUMENTATION OF THIS EQUIPMENT)





"SAR LABORTECNIC" 1.200 LITRE APPROX. STAINLESS STEEL "V" MIXER WITH SUPPORT LEGS, ELECTRONIC CONTROL PANEL WITH RECIPES, VACUUM PRODUCT LOAD WITH VACUUM PUMP INSIDE ONE OF THE SUPPORT LEGS AND SAFETY GUARDS FOR OPERATION MIXER IN VERY GOOD CONDITION

#### REVISED AND TESTED MACHINERY (WE HAVE THE DOCUMENTATION OF THIS EQUIPMENT)





STAINLESS STEEL 75 LITRE "V" TYPE MIXER WITH STRUCTURE AND SUPPORT LEGS MACHINE IN GOOD CONDITION MIXER READY FOR IMMEDIATE EXPEDITION

REVISED AND TESTED MACHINERY (WE HAVE THE DOCUMENTATION OF THIS EQUIPMENT)



STAINLESS STEEL "QUADRO COMIL" MILL MODEL 196-S WITH ELECTRIC CONTROL CABINET AND STAINLESS STEEL STRUCTURE WITH SUPPORT LEGS WITH CASTER WHEELS WITH BRAKES WITH ONE MESH AS IN STOCK MILL IN VERY GOOD CONDITION

#### REVISED AND TESTED MACHINERY