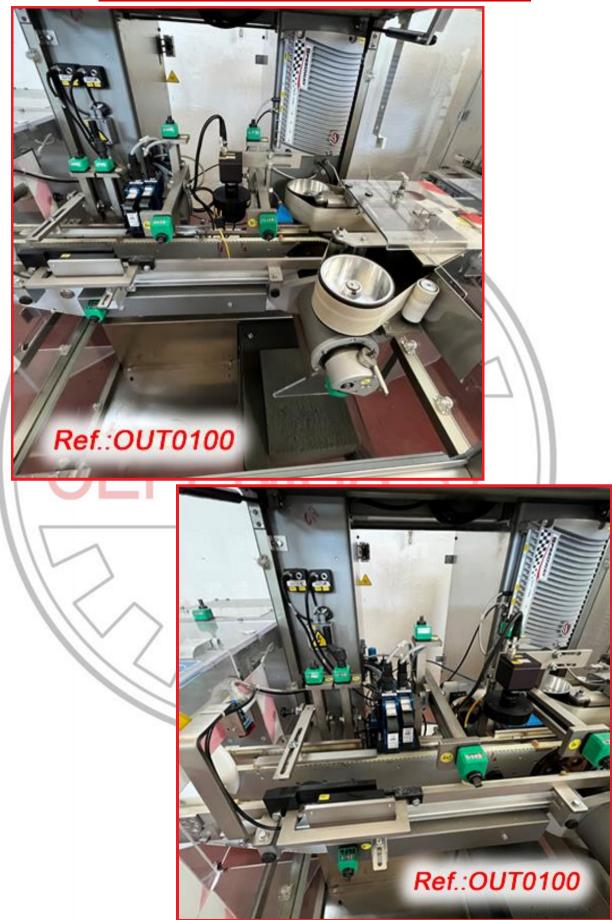

|                                 | CEFENISA, S.L. Tel.: (+034) 918 844 136 eMail.: comercial@gn                                                                             | apoor |
|---------------------------------|------------------------------------------------------------------------------------------------------------------------------------------|-------|
|                                 | RG (BÖSCH)" MODEL GKF-1200 AUTOMATIC HARD<br>ILE FILLING AND CLOSING MACHINE WITH FORMATS Nos.<br>IT0159)                                |       |
| AND CLOSING M                   | CE" MODEL "IN-CAP" HARD GELATIN CAPSULE FILLING<br>IACHINE WITH FOUR CAPSULE FORMATS Nos. "0" – "2" – "3"<br>IER AND PELLETS - (OUT0154) |       |
| -                               | AUTOMATIC TABLET - PILL – HARD GELATIN CAPSULE –<br>CAPSULE COUNTING MACHINE - (OUT0143)                                                 |       |
|                                 | ÖBEL" AFV-4005 AMPOULE FILLING AND SEALING<br>A 2ML AMPOULE FORMAT - (OUT0016)                                                           |       |
|                                 | R-920 AUTOMATIC AMPOULE FILLING AND SEALING<br>ARED WITH A 20ml AMPOULE FORMAT - (OUT0169)                                               |       |
|                                 | DEL L.M.B. MONOBLOC BOTTLE FILLING AND CLOSING<br>YRUPS WITH TWO FORMATS OF 60ml AND 125ml IT HAS<br>IT - (OUT0002)                      |       |
|                                 | EL FILLING MACHINE WITH TWO DOSING PISTONS, ONE<br>50ml FILLING RANGE AND ANOTHER WITH 5ml TO 20ml<br>- (OUT0134)                        |       |
| "ROURE VISSOM<br>MACHINE - (OUT | MATIC" SEMIAUTOMATIC AUGER HEAD POWDER FILLING<br>0157)                                                                                  |       |
|                                 | CA" MODEL CS-A CAPPING MACHINE WITH ALUMINUM<br>NGING HEAD - (OUT0166)                                                                   |       |
| "TECSE" MODEL<br>MACHINE - (OUT | "DP302" SEMIAUTOMATIC AUGER HEAD POWDER FILLING<br>0158)                                                                                 |       |
|                                 | SACHET FORMING - FILLING - SEALING MACHINE FOR<br>HETS WITH LIQUID - GEL - (OUT0145)                                                     |       |
|                                 | IODEL "BA-400" TUCK-TOP PACKAGING MACHINE WITH<br>R UNIT - (OUT0160)                                                                     |       |
| "BAND-ALL" SEM                  | IIAUTOMATIC BANDING MACHINES - (OUT0092)                                                                                                 |       |
| "WOLKE" m600 A<br>(OUT0100)     | ADVANCED BATCH MARKER WITH TRANSPORT BAND -                                                                                              |       |
|                                 | BATCH MARKING LINE MOUNTED ON HINGE TRANSPORT<br>GHT AND WIDTH REGULATION WITH SIDE RAILINGS -                                           |       |
|                                 | L-400 TYPE "VTE" TAMPER EVIDENT LABELLING MACHINE<br>BELLING HEADS - (OUT0137)                                                           |       |
| -                               | L-400 TYPE V LABELLING MACHINE WITH UPPER<br>D FOR KITS OR BOXES - (OUT0101)                                                             |       |
| "AUTOETIK" VER                  | RTICAL MANUAL LABELER - (OUT0142)                                                                                                        |       |
| "NERI" MODEL B                  | L-600-S HYBRID SYRINGE LABELLING MACHINE -                                                                                               |       |