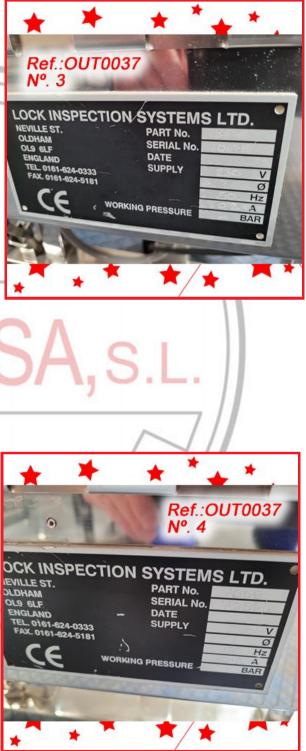

MACHINES AVAILABLE - OUTLET PRICE SPECIFIED IS PER MACHINE AUTOCLAVES IN VERY GOOD CONDITION

#### REVISED AND TESTED MACHINERY (WE HAVE THE DOCUMENTATION OF THIS EQUIPMENT)











265

"FEDEGARI" STAINLESS STEEL 950 LITRE APPROX. AUTOCLAVE WITH TRAY TROLLEY AND CONTROL SCREEN AUTOCLAVE IN GOOD CONDITION

#### REVISED AND TESTED MACHINERY (WE HAVE THE DOCUMENTATION OF THIS EQUIPMENT)









"SAFELINE" METAL DETECTOR WITH STRUCTURE AND WHEELS UNIT IN VERY GOOD CONDITION

#### REVISED AND TESTED MACHINERY (WE HAVE THE DOCUMENTATION OF THIS EQUIPMENT)



"LOCK METALCHEK" MODEL 30+ METAL DETECTOR FOR PHARMACEUTICAL USE 7 UNITS AVAILABLE - OUTLET PRICE SPECIFIED IS PER UNIT UNITS IN VERY GOOD CONDITION

#### REVISED AND TESTED MACHINERY (WE HAVE THE DOCUMENTATION OF THIS EQUIPMENT)















"ADVANTECH" MODEL D-800 TABLET - PILL CLEANER - DEDUSTER EQUIPMENT IN GOOD CONDITION

#### REVISED AND TESTED MACHINERY (WE HAVE THE DOCUMENTATION OF THIS EQUIPMENT)



"ADVANTECH" MODEL D-800 TABLET - PILL CLEANER - DEDUSTER EQUIPMENT IN GOOD CONDITION

#### REVISED AND TESTED MACHINERY (WE HAVE THE DOCUMENTATION OF THIS EQUIPMENT)



"PHARMATECHNOLOGY" MODELO COMBI-750LI TABLET - PILL CLEANER -DEDUSTER WITH METAL DETECTOR EQUIPMENT IN GOOD CONDITION

REVISED AND TESTED MACHINERY (WE HAVE THE DOCUMENTATION OF THIS EQUIPMENT)







"MASCHINPEX" MANUAL ROLLER TYPE CAPSULE REVISER MACHINE WITH FEEDING HOPPER AND CASTER WHEELS WITH BRAKES REVISER MACHINE IN VERY GOOD CONDITION MACHINE READY FOR IMMEDIATE EXPEDITION

REVISED AND TESTED MACHINERY (WE HAVE THE DOCUMENTATION OF THIS EQ