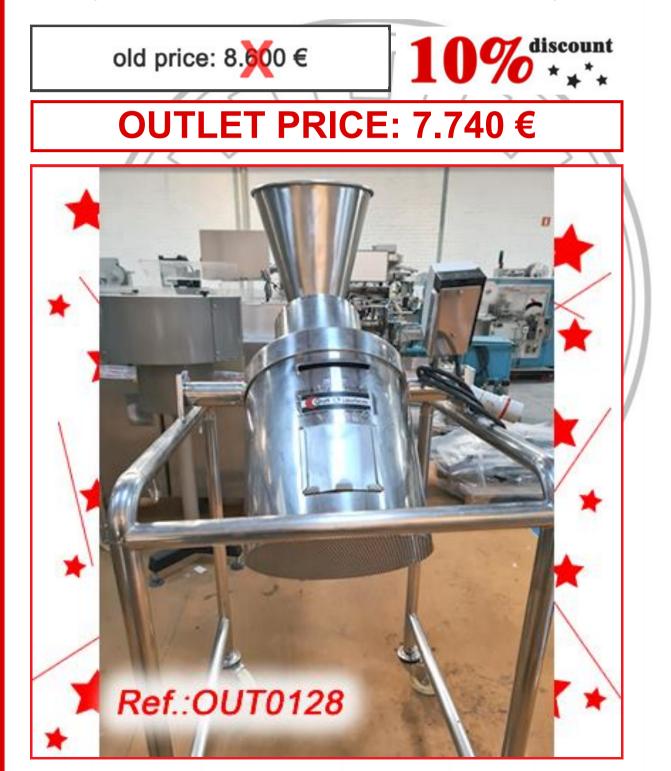

ATE EXPEDITION

#### REVISED AND TESTED MACHINERY (WE HAVE THE DOCUMENTATION OF THIS EQUIPMENT)



# **Reference OUT0140** \* Ref.:OUT0140 Ref.:OUT0140 Ref.:OUT0140 C

<u>253</u>



"BÖHLE" MODELO PFG-600-EX STAINLES STEEL CENTRIFUGE SIEVE MACHINE WITH MECHANICAL SPEED REGULATION, STAINLESS STEEL STRUCTURE WITH WHEELS AND ONE SIEVE MESH AS IN STOCK MACHINE IN VERY GOOD CONDITION

REVISED AND TESTED MACHINERY (WE HAVE THE DOCUMENTATION OF THIS EQUIPMENT)











"GLATT LABORTECNIC" STAINLESS STEEL CENTRIFUGAL SIEVE MODEL "TR-120" WITH PRODUCT LOAD CHUTE, STAINLESS STEEL STRUCTURE, SUPPORT LEGS WITH CASTER WHEELS AND ONE MESH AS IN STOCK SIEVE MACHINE IN VERY GOOD CONDITION MACHINE READY FOR IMMEDIATE EXPEDITION

REVISED AND TESTED MACHINERY (WE HAVE THE DOCUMENTATION OF THIS EQUIPMENT)



LABORATORY "ERWEKA" OSCILATING SIEVE MACHINE MODEL KU-1 WITH THE MESH IT HAS AT THIS MOMENT SIEVE IN VERY GOOD CONDITION MACHINE READY FOR IMMEDIATE EXPEDITION

#### REVISED AND TESTED MACHINERY (WE DON'T HAVE ANY DOCUMENTATION OF THIS EQUIPMENT)













"GLATT LABORTECNIC" POLISHED STAINLESS STEEL CONICAL SIEVE -CHOPPER MODEL "GSW-290" WITH STRUCTURE, ELEVATION SYSTEM, WHEELS WITH BRAKES AND ONE MESH AS IN STOCK MACHINE IN VERY GOOD CONDITION MACHINE READY FOR IMMEDIATE EXPEDITION

#### REVISED AND TESTED MACHINERY (WE DON'T HAVE ANY DOCUMENTATION OF THIS EQUIPMENT)





"GLATT LABORTECNIC" STAINLESS STEEL CONICAL SIEVE - CHOPPER MODEL "TRG-250.03" WITH STAINLESS STEEL STRUCTURE, CASTER WITH WHEELS WITH BRAKES AND ONE MESH AS IN STOCK MACHINE IN VERY GOOD CONDITION MACHINE READY FO