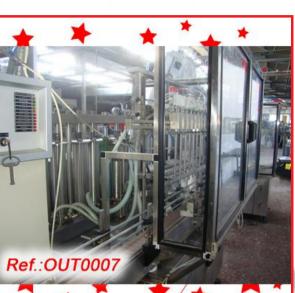

#### "AS IS" STATE MACHINERY WITH THE FORMAT IT HAS AT THIS MOMENT (WE DON'T HAVE ANY DOCUMENTATION OF THIS EQUIPMENT)

"J.ESQUERDA" 8 PISTON AUTOMATIC FILLING AND CLOSING LINE WITH "J.ESQUERDA" MODELO LL-H-8/2000/BS FILLING MACHINE WITH EIGHT UP TO TWO LITRE PISTONS WITH PRODUCT TANK WITH LEVEL INDICATOR,

CONTAINER WITH GIRAFFE TYPE TOP LIFTER, HOPPER WITH VIBRATOR AND SALOMONICAL FOR AUTOMATIC DELIVERY OF TOPS TO AUTOMATIC CLOSING MACHINE

"J.ESQUERDA" AUTOMATIC CLOSING MACHINE WITH STAR, COUNTERSTAR AND SCREW TYPE TOP CLOSING HEAD WITH THE FORMAT IT HAS AT THIS MOMENT

THIS LINE WAS BROUGHT TO OUR PREMISES WORKING IN PRODUCTION

LINE IN GOOD CONDITION