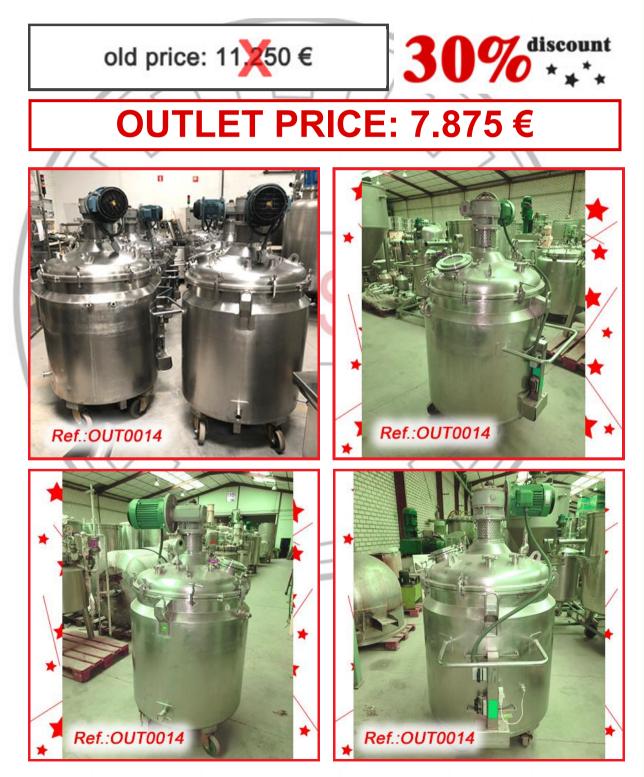

#### REVISED AND TESTED MACHINERY (WE DON'T HAVE ANY DOCUMENTATION OF THIS EQUIPMENT)

MIRROR FINISH STAINLESS STEEL "HÜTTLIN" MODEL HMG-250 GRANULATOR WITH STRUCTURE AND ELECTRIC CONTROL CABINET. EQUIPMENT IN VERY GOOD CONDITION