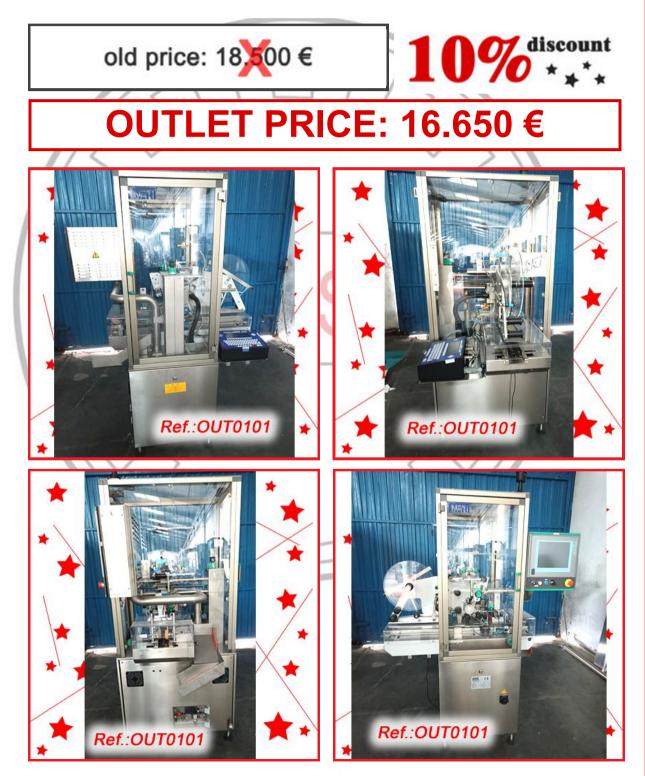

MENT IN VERY GOOD CONDITION

REVISED AND TESTED MACHINERY (WE HAVE THE DOCUMENTATION OF THIS EQUIPMENT)









SA,s.L.



**Reference OUT0103** Ref.:OUT0103 \* F Ref.:OUT0103 Ref.:OUT0103

197

"NERI" MODEL BL-400 TYPE "VTE" TAMPER EVIDENT LABELLING MACHINE WITH THREE LABELLING HEADS. THIS LABELLING MACHINE IS ENCLOSED IN SAFETY GUARD CABINET 2 MACHINES AVAILABLE - OUTLET PRICE SPECIFIED IS PER MACHINE MACHINE IN VERY GOOD CONDITION

### REVISED AND TESTED MACHINERY (WE HAVE THE DOCUMENTATION OF THIS EQUIPMENT)









## Ref.:OUT0137





SCHEMAN

**Outlet April 2024** 

Kg

6

"NERI" MODEL SL-400 TYPE V LABELLING MACHINE WITH UPPER LABELLING HEAD FOR KITS OR BOXES LABELLING MACHINE IN VERY GOOD CONDITION

### REVISED AND TESTED MACHINERY (WE HAVE THE DOCUMENTATION OF THIS EQUIPMENT)





Ref.:OUT0142





Outlet April 2024

Ref.:OUT0142

Ref.:OUT0142

"NERI" MODEL BL-600-S HYBRID SYRINGE LABELLING MACHINE LABELLING MACHINE IN VERY GOOD CONDITION

### REVISED AND TESTED MACHINERY (WE HAVE THE DOCUMENTATION OF THIS EQUIPMENT)









# SA,s.L.







"E. BACHILLER, B" 2.500 LITRE APPROX. STAINLESS STEEL REACTOR WITH CLEANING BUOY, HERMETIC PRESSURE CLOSURE WITH MANHOLE, SEVERAL TOP INLETS, LOWER OUTPUT AND SUPPORT LEGS. REACTOR IN VERY GOOD CONDITION

REVISED AND TESTED MACHINERY (WE DON'T HAVE ANY DOCUMENTATION OF THIS EQUIPMENT)





STAINLESS STEEL 500 LITRE APPROX. PRESSURE REACTOR WITH MARINE AGITATION, PRESSURE LID WITH CLAMPS, VIEWHOLE, SEVERAL INLETS ON TOP LID, GRIP HANDLE, COUNTERWEIGHT ON LID TO EASE LID OPENING AND SUPPORT LEGS REACTOR IN GOOD CONDITION REAC