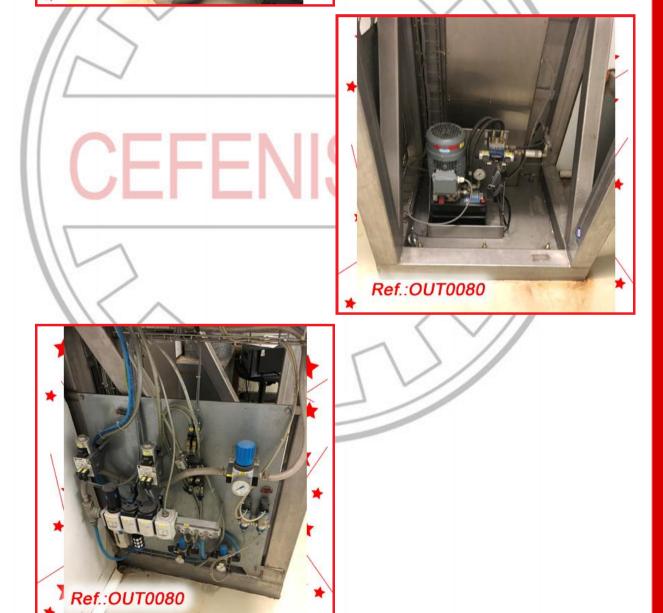

OUTLET PRICE SPECIFIED IS PER TANK TANKS IN VERY GOOD CONDITION

#### REVISED AND TESTED MACHINERY (WE DON'T HAVE ANY DOCUMENTATION OF THIS EQUIPMENT)









SA,S.L.







1.320 LITRE APPROX. STAINLESS STEEL STORAGE TANK WITH MANHOLE WITH CLAMPS, EXTERNAL VIEW GLASS, SEVERAL UPPER INLETS WITH AIR VENTING AND PRESSURE GAUGE, LOWER SIDE OUTLET AND SUPPORT STRUCTURE WITH LEGS FOR EASY MOVING. 2 TANKS AVAILABLE - OUTLET PRICE SPECIFIED IS PER TANK TANKS IN VERY GOOD CONDITION

#### REVISED AND TESTED MACHINERY (WE DON'T HAVE ANY DOCUMENTATION OF THIS EQUIPMENT)





MIRROR FINISH STAINLESS STEEL "HÜTTLIN" MODEL HMG-250 GRANULATOR WITH STRUCTURE AND ELECTRIC CONTROL CABINET. EQUIPMENT IN VERY GOOD CONDITION

REVISED AND TESTED MACHINERY (WE HAVE THE DOCUMENTATION OF THIS EQUIPMENT)











"LLEAL" 200 LITRE APPROX. GRANULATOR MACHINE WITH INTERNAL BLADE WITH PRONGS GRANULATOR IN VERY GOOD CONDITION

#### FINISHED, REVISED, PAINTED AND TESTED MACHINERY (WE DON'T HAVE ANY DOCUMENTATION OF THIS EQUIPMENT)







"ROMACO ROTOLAB" MODEL V032601 LABORATORY MIXER -GRANULATOR EQUIPMENT EQUIPMENT IN GOOD CONDITION

#### REVISED AND TESTED MACHINERY (WE HAVE THE DOCUMENTATION OF THIS EQUIPMENT)



| Ref.:OUTO |          |
|-----------|----------|
|           | <image/> |











A,S.L.





50 LITRE APPROX. "LLEAL" MODEL B-50 "V" TYPE MIXER MIXER IN GOOD CONDITION

REVISED AND TESTED MACHINERY WITH THE PAINWORK IT HAS AT THIS MOMENT (WE HAVE THE DOCUMENTATION OF THIS EQUIPMENT)





# **OUTLET PRICE: 5.310 €**









"M.J. ANDRÉS" 600 LITRE APPROX. "V" MIXER WITH HERMETIC CLAMP