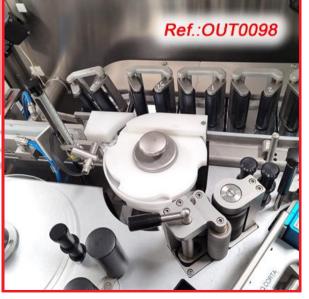

THREE LABELLING HEADS. THIS LABELLING MACHINE IS ENCLOSED IN SAFETY GUARD CABINET 2 MACHINES AVAILABLE - OUTLET PRICE SPECIFIED IS PER MACHINE MACHINE IN VERY GOOD CONDITION

### REVISED AND TESTED MACHINERY (WE HAVE THE DOCUMENTATION OF THIS EQUIPMENT)









## Ref.:OUT0137





SCHEMAN

**Outlet April 2024** 

Kg

6

"NERI" MODEL SL-400 TYPE V LABELLING MACHINE WITH UPPER LABELLING HEAD FOR KITS OR BOXES LABELLING MACHINE IN VERY GOOD CONDITION

### REVISED AND TESTED MACHINERY (WE HAVE THE DOCUMENTATION OF THIS EQUIPMENT)





Ref.:OUT0142





Outlet April 2024

Ref.:OUT0142

Ref.:OUT0142

"NERI" MODEL BL-600-S HYBRID SYRINGE LABELLING MACHINE LABELLING MACHINE IN VERY GOOD CONDITION

### REVISED AND TESTED MACHINERY (WE HAVE THE DOCUMENTATION OF THIS EQUIPMENT)









# SA,s.L.







"E. BACHILLER, B" 2.500 LITRE APPROX. STAINLESS STEEL REACTOR WITH CLEANING BUOY, HERMETIC PRESSURE CLOSURE WITH MANHOLE, SEVERAL TOP INLETS, LOWER OUTPUT AND SUPPORT LEGS. REACTOR IN VERY GOOD CONDITION

REVISED AND TESTED MACHINERY (WE DON'T HAVE ANY DOCUMENTATION OF THIS EQUIPMENT)





STAINLESS STEEL 500 LITRE APPROX. PRESSURE REACTOR WITH MARINE AGITATION, PRESSURE LID WITH CLAMPS, VIEWHOLE, SEVERAL INLETS ON TOP LID, GRIP HANDLE, COUNTERWEIGHT ON LID TO EASE LID OPENING AND SUPPORT LEGS REACTOR IN GOOD CONDITION REACTOR READY FOR IMMEDIATE EXPEDITION

### REVISED AND TESTED MACHINERY (WE DON'T HAVE ANY DOCUMENTATION OF THIS EQUIPMENT)







STAINLESS STEEL "M.J. ANDRÉS" 500 LITRE APPROX. PRESSURE REACTOR WITH MARINE AGITATION, PRESSURE LID WITH CLAMPS, STEAM PRESSURE GAUGE, M