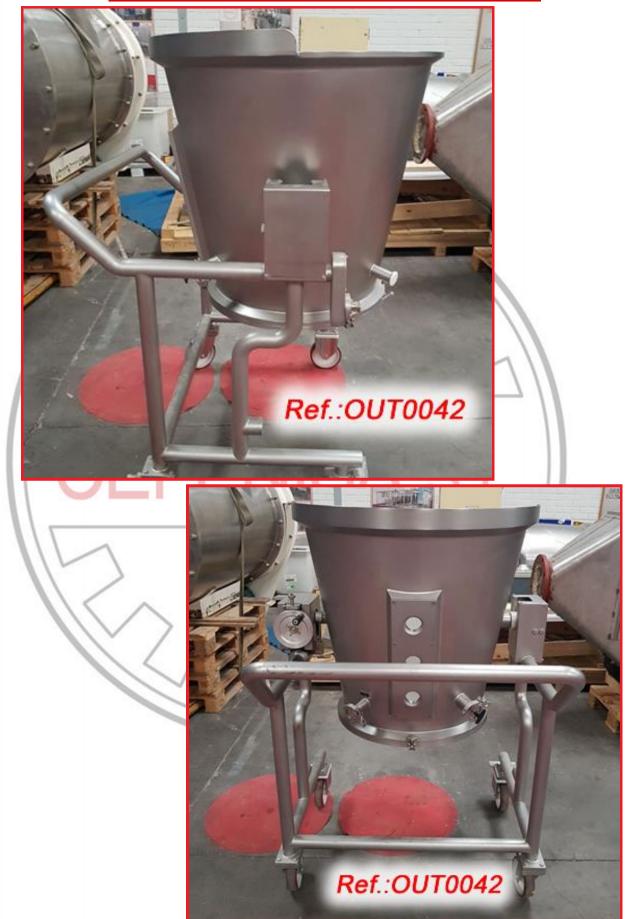

|     | MONOBLOC "MACOFAR" MT-11 BOOTLE FILLING AND CLOSING MACHINE<br>FOR FILLING OF VIALS WITH POWDER - (OUT0049)                                                                                 | 60  |
|-----|---------------------------------------------------------------------------------------------------------------------------------------------------------------------------------------------|-----|
|     | "J.ESQUERDA" 8 PISTON AUTOMATIC FILLING AND CLOSING LINE -<br>(OUT0007)                                                                                                                     | 61  |
|     | "VOLPAK" PACKAGING LINE WITH "PRODEC - BFB" CARTONING END OF<br>LINE MACHINE - (OUT0055)                                                                                                    | 65  |
|     | "ENFLEX" ENF-12 TUCK TOP BOX PACKAGING MACHINE WITH ALREADY FOLDED LEAFLET INTRODUCER - (OUT0050)                                                                                           | 68  |
|     | "IWKA VERTOPAC" VERTICAL PACKAGING MACHINE WITH LEAFLET<br>FOLDER UNIT - (OUT0031)                                                                                                          | 70  |
|     | "HOFLIGER + KARG – BOSCH" CARTONETA PACKAGING MACHINE WITH<br>LEAFTLET FOLDING UNIT AND ONE FORMAT AS IN STOCK<br>MACHINE IN GOOD CONDITION - (OUT0006)                                     | 71  |
|     | "CAM" SM-1CX CARTONING MACHINE FOR SEALING OF BOXES WITH<br>ADHESIVE TAPE AND ONE FORMAT AS IN STOCK - (OUT0064)                                                                            | 72  |
|     | "INMAK-POCKET-3" OR "PRB-BSP" CARTONING MACHINE WITH BOX<br>SEALING WITH ADHESIVE TAPE - (OUT0061)                                                                                          | 75  |
|     | "CAM" ASB-38 AUTOMATIC BUNDLER WRAPPING MACHINE WITH ONE<br>FORMAT AS IN STOCK - (OUT0060)                                                                                                  | 77  |
|     | "PILTZ - BÖSCH" SACHET FORMING - FILLING AND SEALING MACHINE FOR<br>LIQUIDS - GELS - (OUT0059)                                                                                              | 79  |
|     | "MARCHESINI" MTP-10 TEN TRACK VOLUMETRIC SACHET FILLING AND<br>SEALING MACHINE WITH VOLUMETRIC FILLING HEAD - (OUT0015)                                                                     | 81  |
|     | "NERI" SL-200 LABELLING MACHINE WITH TWO 200mm LABEL HEIGHT<br>LABELLING HEADS - (OUT0038)                                                                                                  | 83  |
|     | "AGUILAR SALAS" AND "BÖHLE" PRODUCT DRYING AND GRANULATING<br>PLANT - (OUT0012)                                                                                                             | 87  |
|     | "NIRO FIELDER" PMA-400 GRANULATOR EQUIPMENT WITH HOT WATER<br>JACKET, STRUCTURE, ELECTRIC CONTROL CABINET AND METAL<br>LADDER - (OUT0081)                                                   | 90  |
|     | 500 LITRE APPROX. "GLATT LABORTECNIC" STAINLESS STEEL<br>GRANULATOR EQUIPMENT WITH ITS STRUCTURE - (OUT0088)                                                                                | 93  |
|     | "IMA" GHIBLI-100 FLUID BED DRYER WITH HEAT UNIT, DUST EXTRACTOR<br>OR COLLECTER AND A 300 LITRE APPROX. TANK - (OUT0042)                                                                    | 96  |
|     | POLISHED STAINLESS STEEL "NIRO - GEA" BLAST PROOF FLUID BED<br>DRYER WITH THREE PRODUCT CONTAINERS OF 45L - 169L - 185L AND<br>ACCESORY EQUIPMENT, DUST COLLECTOR AND HEAT UNIT - (OUT0096) | 99  |
|     | STAINLESS STEEL 250 LITRE APPROX. "CALMIC ENGINEERING" MODEL 25<br>WATER STEAM HEATED FLUID BED DRYER - (OUT0102)                                                                           | 103 |
|     | COMPLETE AUTOMATIC "BWI MANESTY" ACCELACOTA 350 FILM COATING EQUIPMENT - (OUT0073)                                                                                                          | 106 |
|     | "THAI COATER" 49" AUTOMATIC FILM COATING EQUIPMENT - (OUT0043)                                                                                                                              | 110 |
| CON | TENT INDEX                                                                                                                                                                                  |     |
|     |                                                                                                                                                                                             |     |