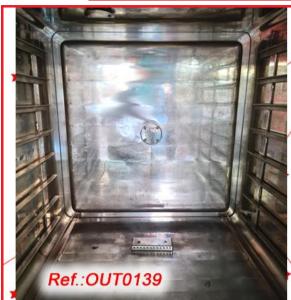

ATE EXPEDITION

REVISED AND TESTED MACHINERY (WE DON'T HAVE ANY DOCUMENTATION OF THIS EQUIPMENT)





"FEDEGARI" MODEL "FOM2" 400 LITRE APPROX. STAINLESS STEEL DOUBLE DOOR AUTOCLAVE. THE OPENING AND CLOSING OF DOORS IS VERTICAL. THIS AUTOCLAVE IS ELECTRIC AND IS EQUIPPED WITH A CLEAN WATER STEAM GENERATOR.

APPROXIMATE DIMENSIONS OF AUTOCLAVE COMPARTMENT: 660mm(WIDTH) X 660mm(HEIGHT) X 1000mm(DEPTH)

2 MACHINES AVAILABLE - OUTLET PRICE SPECIFIED IS PER MACHINE AUTOCLAVES IN VERY GOOD CONDITION

#### REVISED AND TESTED MACHINERY (WE HAVE THE DOCUMENTATION OF THIS EQUIPMENT)











265

"FEDEGARI" STAINLESS STEEL 950 LITRE APPROX. AUTOCLAVE WITH TRAY TROLLEY AND CONTROL SCREEN AUTOCLAVE IN GOOD CONDITION

#### REVISED AND TESTED MACHINERY (WE HAVE THE DOCUMENTATION OF THIS EQUIPMENT)









"SAFELINE" METAL DETECTOR WITH STRUCTURE AND WHEELS UNIT IN VERY GOOD CONDITION

#### REVISED AND TESTED MACHINERY (WE HAVE THE DOCUMENTATION OF THIS EQUIPMENT)



"LOCK METALCHEK" MODEL 30+ METAL DETECTOR FOR PHARMACEUTICAL USE 7 UNITS AVAILABLE - OUTLET PRICE SPECIFIED IS PER UNIT UNITS IN VERY GOOD CONDITION

#### REVISED AND TESTED MACHINERY (WE HAVE THE DOCUMENTATION OF THIS EQUIPMENT)















"ADVANTECH" MODEL D-800 TABLET - PILL CLEANER - DEDUSTER EQUIPMENT IN GOOD CONDITION

#### REVISED AND TESTED MACHINERY (WE HAVE THE DOCUMENTATION OF THIS EQUIPMENT)



"ADVANTECH" MODEL D-800 TABLET - PILL CLEANER - DEDUSTER EQUIPMENT IN GOOD CONDITION

#### REVISED AND TESTED MACHINERY (WE HAVE THE DOCUMENTATION OF THIS EQUIPMENT)



"PHARMATECHNOLOGY" MODELO COMBI-750LI TABLET -