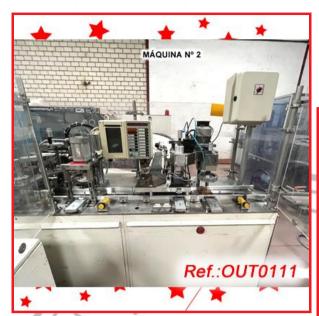

COMPLETE (No. 6471) FILLING - CLOSING - GROUPING - RETRACTING LINE FOR TINS WITH PACKING MACHINE WITH TIN HOPPER WITH "TOLKE" POSTIONING UNIT OF TINS TO FILLING MACHINE, "MFC" TIN FILLING MACHINE WITH ALUMINIUM FOIL PLACING UNIT FROM ALUMINIUM REEL WITH CUTTER, HOPPER WITH "TOLKE" TIN LID POSITIONER TO CLOSING MACHINE, LID CLOSING MACHINE, "SKINNETTA" GROUPING - RETRACTING MACHINE, "CAM" SM PACKING MACHINE AND OUTPUT TO ROLLER TRANSPORT TABLE LINE IN GOOD CONDITION

#### "AS IS" STATE MACHINERY (WE HAVE THE DOCUMENTATION OF THIS EQUIPMENT)

Llenadora de latas de Colocadora de aluminios en latas partiendo de bobina con cortador y posicionador de aluminio a las latas en la parte superior.

vibrador-posicionador de tapas con vibrador-posicionador de tapas de latas para cerrado en automático de latas.

. L.

Transfer de latas de llenadora-cerradora a agrupador con retráctil "SKINNETTA"

Encajadora "CAM" para llenado y cerrado de agrupaciones de latas en cajas de cartón.