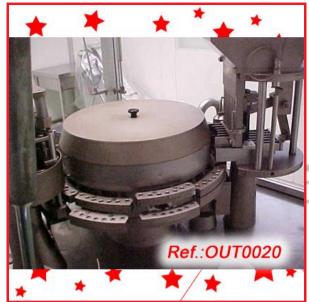

#### "AS IS" STATE MACHINERY WITH THE FORMATS IT HAS AT THIS MOMENT (WE HAVE THE DOCUMENTATION OF THIS EQUIPMENT)

discount

"IMA - ZANASI" AZ-40 CAPSULE FILLING AND CLOSING MACHINE FOR PELLETS WITH CAPSULE FORMATS No. "0" MACHINE IN VERY GOOD CONDITION