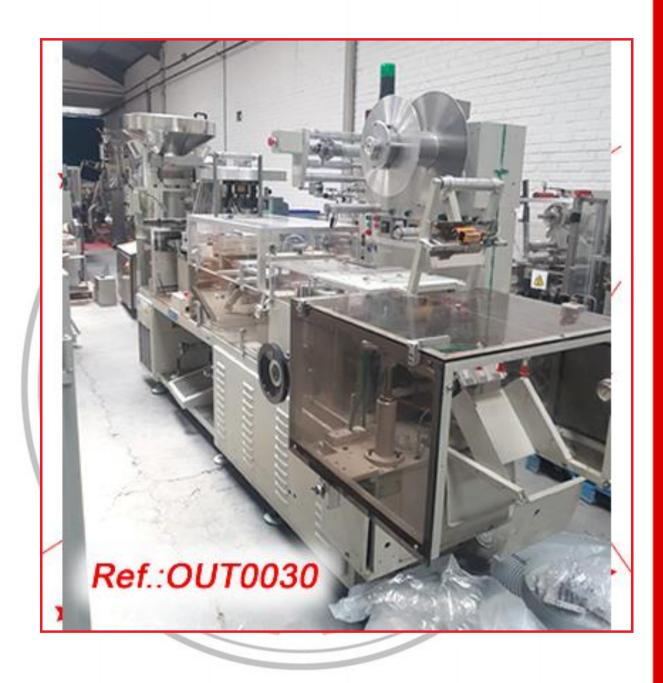

"FAMAR" RM-200 BLISTER MACHINE FOR PVC-ALUMINUM BLISTERS WITH AUTOMATIC LOAD AND ONE FORMAT AS IN STOCK MACHINE IN VERY GOOD CONDITION