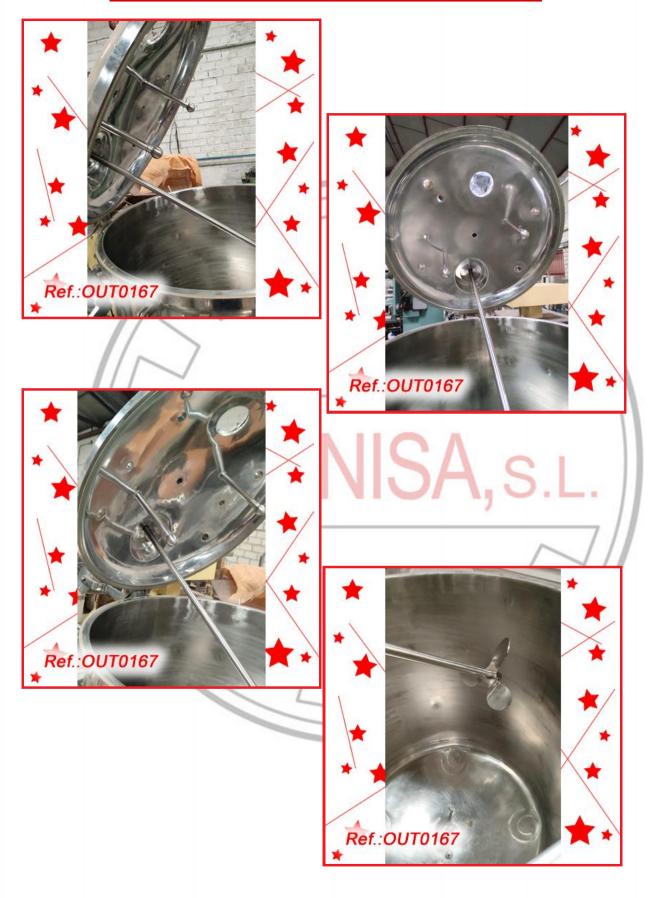

LABELLING MACHINE IN VERY GOOD CONDITION

### REVISED AND TESTED MACHINERY (WE HAVE THE DOCUMENTATION OF THIS EQUIPMENT)









# SA,s.L.







"E. BACHILLER, B" 2.500 LITRE APPROX. STAINLESS STEEL REACTOR WITH CLEANING BUOY, HERMETIC PRESSURE CLOSURE WITH MANHOLE, SEVERAL TOP INLETS, LOWER OUTPUT AND SUPPORT LEGS. REACTOR IN VERY GOOD CONDITION

REVISED AND TESTED MACHINERY (WE DON'T HAVE ANY DOCUMENTATION OF THIS EQUIPMENT)





STAINLESS STEEL 500 LITRE APPROX. PRESSURE REACTOR WITH MARINE AGITATION, PRESSURE LID WITH CLAMPS, VIEWHOLE, SEVERAL INLETS ON TOP LID, GRIP HANDLE, COUNTERWEIGHT ON LID TO EASE LID OPENING AND SUPPORT LEGS REACTOR IN GOOD CONDITION REACTOR READY FOR IMMEDIATE EXPEDITION

### REVISED AND TESTED MACHINERY (WE DON'T HAVE ANY DOCUMENTATION OF THIS EQUIPMENT)







STAINLESS STEEL "M.J. ANDRÉS" 500 LITRE APPROX. PRESSURE REACTOR WITH MARINE AGITATION, PRESSURE LID WITH CLAMPS, STEAM PRESSURE GAUGE, MANHOLE WITH VIEWHOLE, SEVERAL INLETS ON TOP LID, MOTOR ENCLOSED IN STAINLESS STEEL SAFETY CANBINET, COUNTERWEIGHT ON LID TO EASE LID OPENING, GRIP HANDLE AND SUPPORT LEGS WITH WHEELS

MACHINE IN GOOD CONDITION REACTOR READY FOR IMMEDIATE EXPEDITION

### REVISED AND TESTED MACHINERY (WE HAVE THE DOCUMENTATION OF THIS EQUIPMENT)

















Ref. OUTO172















1.350 LITRE APPROX. STAINLESS STEEL STORAGE TANK WITH MANHOLE WITH CLAMPS AND COUNTERWEIGHT FOR EASY ELEVATION OF LID, EXTERNAL VIEW GLASS, SEVERAL UPPER INLETS WITH AIR VENTING AND PRESSURE GAUGE, LOWER SIDE OUTLET AND SUPPORT STRUCTURE WITH LEGS FOR EASY MOVING. 2 TANKS AVAILABLE -