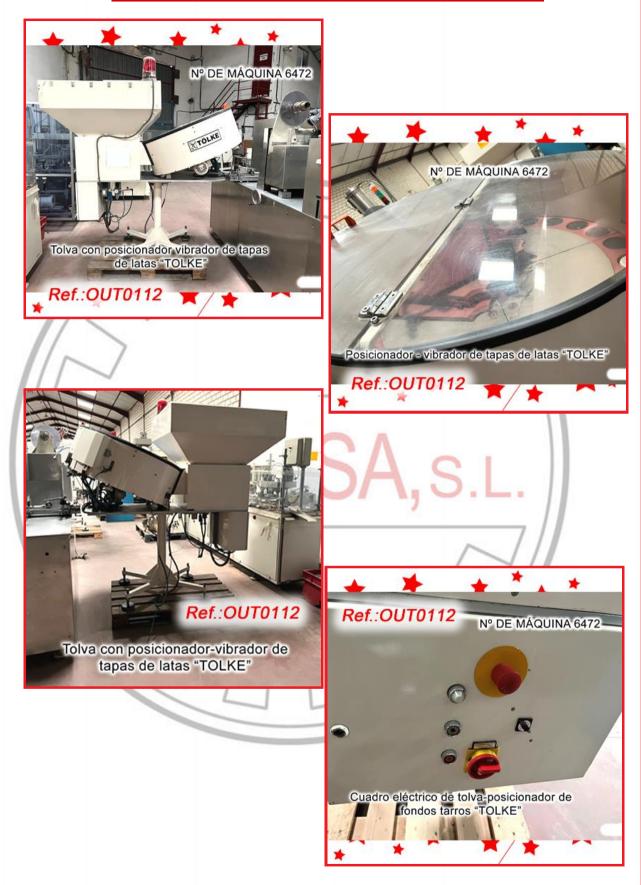

COMPLETE (No. 6471) FILLING - CLOSING - GROUPING - RETRACTING LINE FOR TINS WITH PACKING MACHINE WITH TIN HOPPER WITH "TOLKE" POSTIONING UNIT OF TINS TO FILLING MACHINE, "MFC" TIN FILLING MACHINE WITH ALUMINIUM FOIL PLACING UNIT FROM ALUMINIUM REEL WITH CUTTER, HOPPER WITH "TOLKE" TIN LID POSITIONER TO CLOSING MACHINE, LID CLOSING MACHINE, "SKINNETTA" GROUPING - RETRACTING MACHINE, "CAM" SM PACKING MACHINE AND OUTPUT TO ROLLER TRANSPORT TABLE LINE IN GOOD CONDITION

#### "AS IS" STATE MACHINERY (WE HAVE THE DOCUMENTATION OF THIS EQUIPMENT)

Llenadora de latas de Colocadora de aluminios en latas partiendo de bobina con cortador y posicionador de aluminio a las latas en la parte superior.

vibrador-posicionador de tapas con vibrador-posicionador de tapas de latas para cerrado en automático de latas.

. L.

Transfer de latas de llenadora-cerradora a agrupador con retráctil "SKINNETTA"

Encajadora "CAM" para llenado y cerrado de agrupaciones de latas en cajas de cartón.