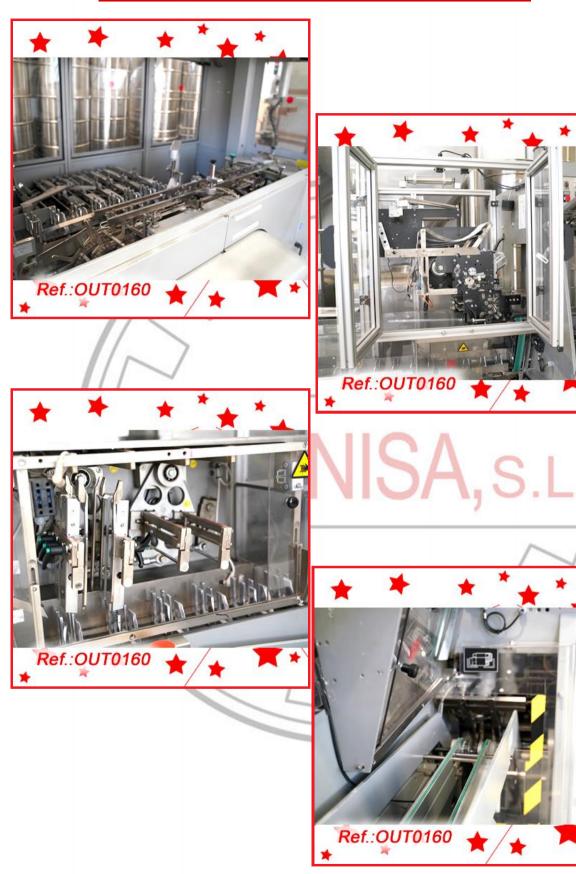

|                                 | CEFENISA, S.L. Tel.: (+034) 918 844 136 eMail.: comercial@gn                                                                             | apoor |
|---------------------------------|------------------------------------------------------------------------------------------------------------------------------------------|-------|
|                                 | RG (BÖSCH)" MODEL GKF-1200 AUTOMATIC HARD<br>ILE FILLING AND CLOSING MACHINE WITH FORMATS Nos.<br>IT0159)                                |       |
| AND CLOSING M                   | CE" MODEL "IN-CAP" HARD GELATIN CAPSULE FILLING<br>IACHINE WITH FOUR CAPSULE FORMATS Nos. "0" – "2" – "3"<br>IER AND PELLETS - (OUT0154) |       |
| -                               | AUTOMATIC TABLET - PILL – HARD GELATIN CAPSULE –<br>CAPSULE COUNTING MACHINE - (OUT0143)                                                 |       |
|                                 | ÖBEL" AFV-4005 AMPOULE FILLING AND SEALING<br>A 2ML AMPOULE FORMAT - (OUT0016)                                                           |       |
|                                 | R-920 AUTOMATIC AMPOULE FILLING AND SEALING<br>ARED WITH A 20ml AMPOULE FORMAT - (OUT0169)                                               |       |
|                                 | DEL L.M.B. MONOBLOC BOTTLE FILLING AND CLOSING<br>YRUPS WITH TWO FORMATS OF 60ml AND 125ml IT HAS<br>IT - (OUT0002)                      |       |
|                                 | EL FILLING MACHINE WITH TWO DOSING PISTONS, ONE<br>50ml FILLING RANGE AND ANOTHER WITH 5ml TO 20ml<br>- (OUT0134)                        |       |
| "ROURE VISSOM<br>MACHINE - (OUT | MATIC" SEMIAUTOMATIC AUGER HEAD POWDER FILLING<br>0157)                                                                                  |       |
|                                 | CA" MODEL CS-A CAPPING MACHINE WITH ALUMINUM<br>NGING HEAD - (OUT0166)                                                                   |       |
| "TECSE" MODEL<br>MACHINE - (OUT | "DP302" SEMIAUTOMATIC AUGER HEAD POWDER FILLING<br>0158)                                                                                 |       |
|                                 | SACHET FORMING - FILLING - SEALING MACHINE FOR<br>HETS WITH LIQUID - GEL - (OUT0145)                                                     |       |
|                                 | IODEL "BA-400" TUCK-TOP PACKAGING MACHINE WITH<br>R UNIT - (OUT0160)                                                                     |       |
| "BAND-ALL" SEM                  | IIAUTOMATIC BANDING MACHINES - (OUT0092)                                                                                                 |       |
| "WOLKE" m600 A<br>(OUT0100)     | ADVANCED BATCH MARKER WITH TRANSPORT BAND -                                                                                              |       |
|                                 | BATCH MARKING LINE MOUNTED ON HINGE TRANSPORT<br>GHT AND WIDTH REGULATION WITH SIDE RAILINGS -                                           |       |
|                                 | L-400 TYPE "VTE" TAMPER EVIDENT LABELLING MACHINE<br>BELLING HEADS - (OUT0137)                                                           |       |
| -                               | L-400 TYPE V LABELLING MACHINE WITH UPPER<br>D FOR KITS OR BOXES - (OUT0101)                                                             |       |
| "AUTOETIK" VER                  | RTICAL MANUAL LABELER - (OUT0142)                                                                                                        |       |
| "NERI" MODEL B                  | L-600-S HYBRID SYRINGE LABELLING MACHINE -                                                                                               |       |