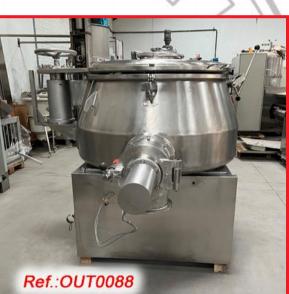

REVISED AND TESTED MACHINERY WITH THE PAINWORK IT HAS AT THIS MOMENT (WE HAVE THE DOCUMENTATION OF THIS EQUIPMENT)

"BAÜSCH + STRÖBEL" AFV-4005 AMPOULE FILLING AND SEALING MACHINE WITH A 2ML AMPOULE FORMAT MACHINE IN VERY GOOD CONDITION