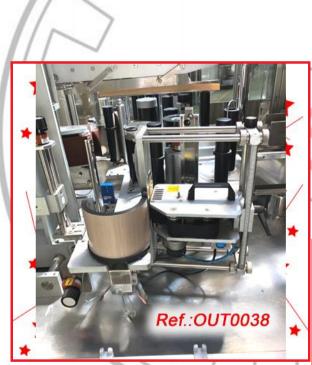

#### REVISED AND TESTED MACHINERY WITH THE FORMAT IT HAS AT THIS MOMENT (WE HAVE THE DOCUMENTATION OF THIS EQUIPMENT)

old price: 99,000 €

discount

S.L.

"IMA" MD-150 ACONDITIONER LINE FOR POWDER FILLED VIALS WITH BOTTLE FEEDER WITH BOTTLE BLOWER AND LAMINAR AIR FLOW BOOTH UNIT, "IMA" MODEL MD-150/1 POWDER MIDOSING UNIT, HOPPER WITH VIBRATOR WITH SALOMONICAL FOR AUTOMATIC FEEDING OF TOPS, DOSING CHUTE OF TOPS FOR AUTOMATIC FEEDING, "PAN-TECNICA" MODEL ROTOCAP-8 TOP CLOSER, "FISAIR" MODEL DFRB036 DEHUMIDIFIER UNIT, "OZAF" MODEL E15-AG51 NEBULIZER FEEDER, "CAM" MODEL HF-77 PACKAGING MACHINE AND "VIGNETTE" "IMA-LIBRA" MODEL SVL LABELLING MACHINE LINE IN GOOD CONDITION