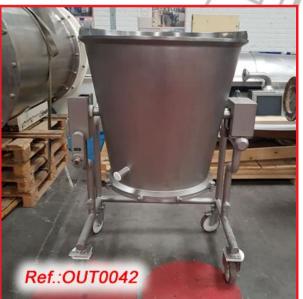

|     | MONOBLOC "MACOFAR" MT-11 BOOTLE FILLING AND CLOSING MACHINE<br>FOR FILLING OF VIALS WITH POWDER - (OUT0049)                                                                                 | 60  |
|-----|---------------------------------------------------------------------------------------------------------------------------------------------------------------------------------------------|-----|
|     | "J.ESQUERDA" 8 PISTON AUTOMATIC FILLING AND CLOSING LINE -<br>(OUT0007)                                                                                                                     | 61  |
|     | "VOLPAK" PACKAGING LINE WITH "PRODEC - BFB" CARTONING END OF<br>LINE MACHINE - (OUT0055)                                                                                                    | 65  |
|     | "ENFLEX" ENF-12 TUCK TOP BOX PACKAGING MACHINE WITH ALREADY FOLDED LEAFLET INTRODUCER - (OUT0050)                                                                                           | 68  |
|     | "IWKA VERTOPAC" VERTICAL PACKAGING MACHINE WITH LEAFLET<br>FOLDER UNIT - (OUT0031)                                                                                                          | 70  |
|     | "HOFLIGER + KARG – BOSCH" CARTONETA PACKAGING MACHINE WITH<br>LEAFTLET FOLDING UNIT AND ONE FORMAT AS IN STOCK<br>MACHINE IN GOOD CONDITION - (OUT0006)                                     | 71  |
|     | "CAM" SM-1CX CARTONING MACHINE FOR SEALING OF BOXES WITH<br>ADHESIVE TAPE AND ONE FORMAT AS IN STOCK - (OUT0064)                                                                            | 72  |
|     | "INMAK-POCKET-3" OR "PRB-BSP" CARTONING MACHINE WITH BOX<br>SEALING WITH ADHESIVE TAPE - (OUT0061)                                                                                          | 75  |
|     | "CAM" ASB-38 AUTOMATIC BUNDLER WRAPPING MACHINE WITH ONE<br>FORMAT AS IN STOCK - (OUT0060)                                                                                                  | 77  |
|     | "PILTZ - BÖSCH" SACHET FORMING - FILLING AND SEALING MACHINE FOR<br>LIQUIDS - GELS - (OUT0059)                                                                                              | 79  |
|     | "MARCHESINI" MTP-10 TEN TRACK VOLUMETRIC SACHET FILLING AND<br>SEALING MACHINE WITH VOLUMETRIC FILLING HEAD - (OUT0015)                                                                     | 81  |
|     | "NERI" SL-200 LABELLING MACHINE WITH TWO 200mm LABEL HEIGHT<br>LABELLING HEADS - (OUT0038)                                                                                                  | 83  |
|     | "AGUILAR SALAS" AND "BÖHLE" PRODUCT DRYING AND GRANULATING<br>PLANT - (OUT0012)                                                                                                             | 87  |
|     | "NIRO FIELDER" PMA-400 GRANULATOR EQUIPMENT WITH HOT WATER<br>JACKET, STRUCTURE, ELECTRIC CONTROL CABINET AND METAL<br>LADDER - (OUT0081)                                                   | 90  |
|     | 500 LITRE APPROX. "GLATT LABORTECNIC" STAINLESS STEEL<br>GRANULATOR EQUIPMENT WITH ITS STRUCTURE - (OUT0088)                                                                                | 93  |
|     | "IMA" GHIBLI-100 FLUID BED DRYER WITH HEAT UNIT, DUST EXTRACTOR<br>OR COLLECTER AND A 300 LITRE APPROX. TANK - (OUT0042)                                                                    | 96  |
|     | POLISHED STAINLESS STEEL "NIRO - GEA" BLAST PROOF FLUID BED<br>DRYER WITH THREE PRODUCT CONTAINERS OF 45L - 169L - 185L AND<br>ACCESORY EQUIPMENT, DUST COLLECTOR AND HEAT UNIT - (OUT0096) | 99  |
|     | STAINLESS STEEL 250 LITRE APPROX. "CALMIC ENGINEERING" MODEL 25<br>WATER STEAM HEATED FLUID BED DRYER - (OUT0102)                                                                           | 103 |
|     | COMPLETE AUTOMATIC "BWI MANESTY" ACCELACOTA 350 FILM COATING EQUIPMENT - (OUT0073)                                                                                                          | 106 |
|     | "THAI COATER" 49" AUTOMATIC FILM COATING EQUIPMENT - (OUT0043)                                                                                                                              | 110 |
| CON | TENT INDEX                                                                                                                                                                                  |     |
|     |                                                                                                                                                                                             |     |