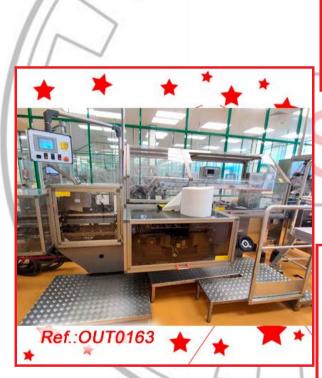

"MASCHINPEX" MANUAL ROLLER TYPE CAPSULE REVISER MACHINE WITH FEEDING HOPPER AND CASTER WHEELS WITH BRAKES REVISER MACHINE IN VERY GOOD CONDITION MACHINE READY FOR IMMEDIATE EXPEDITION

REVISED AND TESTED MACHINERY (WE HAVE THE DOCUMENTATION OF THIS EQUIPMENT)