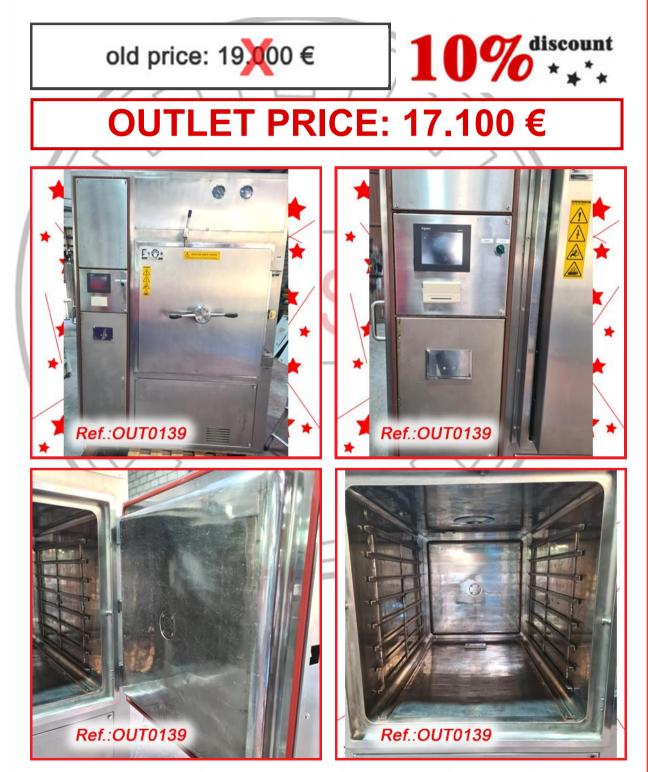

DIATE EXPEDITION

REVISED AND TESTED MACHINERY (WE DON'T HAVE ANY DOCUMENTATION OF THIS EQUIPMENT)





"FEDEGARI" MODEL "FOM2" 400 LITRE APPROX. STAINLESS STEEL DOUBLE DOOR AUTOCLAVE. THE OPENING AND CLOSING OF DOORS IS VERTICAL. THIS AUTOCLAVE IS ELECTRIC AND IS EQUIPPED WITH A CLEAN WATER STEAM GENERATOR.

APPROXIMATE DIMENSIONS OF AUTOCLAVE COMPARTMENT: 660mm(WIDTH) X 660mm(HEIGHT) X 1000mm(DEPTH)

2 MACHINES AVAILABLE - OUTLET PRICE SPECIFIED IS PER MACHINE AUTOCLAVES IN VERY GOOD CONDITION

#### REVISED AND TESTED MACHINERY (WE HAVE THE DOCUMENTATION OF THIS EQUIPMENT)











265

"FEDEGARI" STAINLESS STEEL 950 LITRE APPROX. AUTOCLAVE WITH TRAY TROLLEY AND CONTROL SCREEN AUTOCLAVE IN GOOD CONDITION

#### REVISED AND TESTED MACHINERY (WE HAVE THE DOCUMENTATION OF THIS EQUIPMENT)









"SAFELINE" METAL DETECTOR WITH STRUCTURE AND WHEELS UNIT IN VERY GOOD CONDITION

#### REVISED AND TESTED MACHINERY (WE HAVE THE DOCUMENTATION OF THIS EQUIPMENT)



"LOCK METALCHEK" MODEL 30+ METAL DETECTOR FOR PHARMACEUTICAL USE 7 UNITS AVAILABLE - OUTLET PRICE SPECIFIED IS PER UNIT UNITS IN VERY GOOD CONDITION

#### REVISED AND TESTED MACHINERY (WE HAVE THE DOCUMENTATION OF THIS EQUIPMENT)















"ADVANTECH" MODEL D-800 TABLET - PILL CLEANER - DEDUSTER EQUIPMENT IN GOOD CONDITION

#### REVISED AND TESTED MACHINERY (WE HAVE THE DOCUMENTATION OF THIS EQUIPMENT)



"ADVANTECH" MODEL D-800 TABLET - PILL CLEANER - DEDUSTER EQUIPMENT IN GOOD CONDITION

#### REVISED AND TESTED MACHINERY (WE HAVE THE DOCUMENTATION OF THIS EQUIPMENT)



"PHARMATECHNOLOGY" MODELO COMBI-750LI TABLET