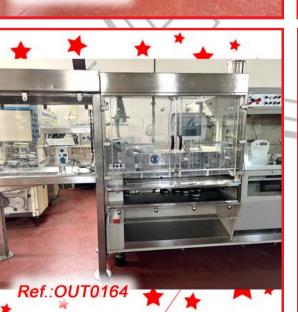

#### REVISED AND TESTED MACHINERY (WE HAVE THE DOCUMENTATION OF THIS EQUIPMENT)

"LOCK METALCHEK" MODEL 30+ METAL DETECTOR FOR PHARMACEUTICAL USE 7 UNITS AVAILABLE - OUTLET PRICE SPECIFIED IS PER UNIT UNITS IN VERY GOOD CONDITION