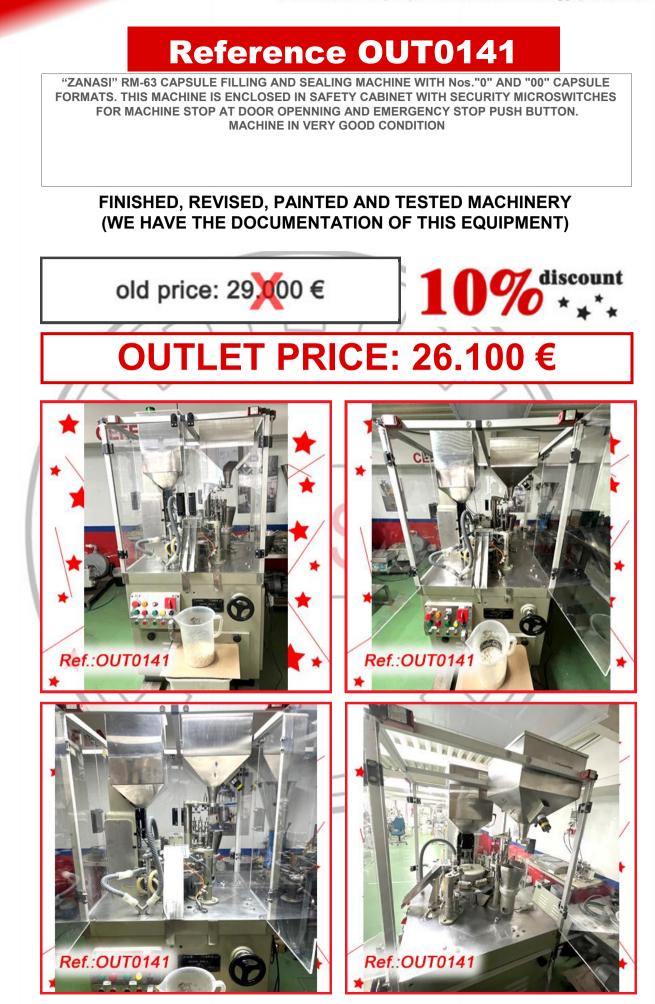

N OF THIS EQUIPMENT)



"IMA - ZANASI" AZ-40 CAPSULE FILLING AND CLOSING MACHINE WITH FORMATS FOR PELLETS NUMBERS "0", "1", "2", "3" Y FORMATS FOR POWDER NUMBERS "0", "2" Y "4" MACHINE IN VERY GOOD CONDITION

#### REVISED AND TESTED MACHINERY WITH THE FORMATS IT HAS AT THIS MOMENT (WE HAVE THE DOCUMENTATION OF THIS EQUIPMENT)

old price: 99,000 €



## **OUTLET PRICE: 89.100 €**















S.L.







"ZANASI" RM-63 CAPSULE FILLING AND SEALING MACHINE WITH No."0" CAPSULE FORMAT. THIS MACHINE IS ENCLOSED IN SAFETY CABINET WITH SECURITY MICROSWITCHES FOR MACHINE STOP AT DOOR OPENNING AND EMERGENCY STOP PUSH BUTTON. MACHINE IN VERY GOOD CONDITION

FINISHED, REVISED, PAINTED AND TESTED MACHINERY WITH THE FORMAT IT HAS AT THIS MOMENT (WE HAVE THE DOCUMENTATION OF THIS EQUIPMENT)















"IMA - ZANASI" MODEL LZ-64 AUTOMATIC HARD GELATIN CAPSULE FILLING AND CLOSING MACHINE WITH CAPSULE FORMAT NUMBER "0". THIS MACHINE IS ENCLOSED IN SAFETY CABINET WITH MICROSWITCHES FOR MACHINE STOP AT DOOR OPENING 6 MACHINES AVAILABLE - OUTLET PRICE SPECIFIED IS PER MACHINE MACHINES IN GOOD CONDITION

#### REVISED AND TESTED MACHINERY (WE HAVE THE DOCUMENTATION OF THIS EQUIPMENT)





"HOFLIGER + KARG (BÖSCH)" MODEL GKF-1200 AUTOMATIC HARD GELATIN CAPSULE FILLING AND CLOSING MACHINE WITH FORMATS Nos. "0" AND "4" MACHINE IN GOOD CONDITION

REVISED AND TESTED MACHINERY (WE HAVE THE DOCUMENTATION OF THIS EQUIPMENT)









,S.L.









"KING" TB4 SEMIAUTOMATIC TABLET - PILL – HARD GELATIN CAPSULE – SOFT GELATIN CAPSULE COUNTING MACHINE. THIS MACHINE COUNTS WITH A CELL DETECTOR COUNTING