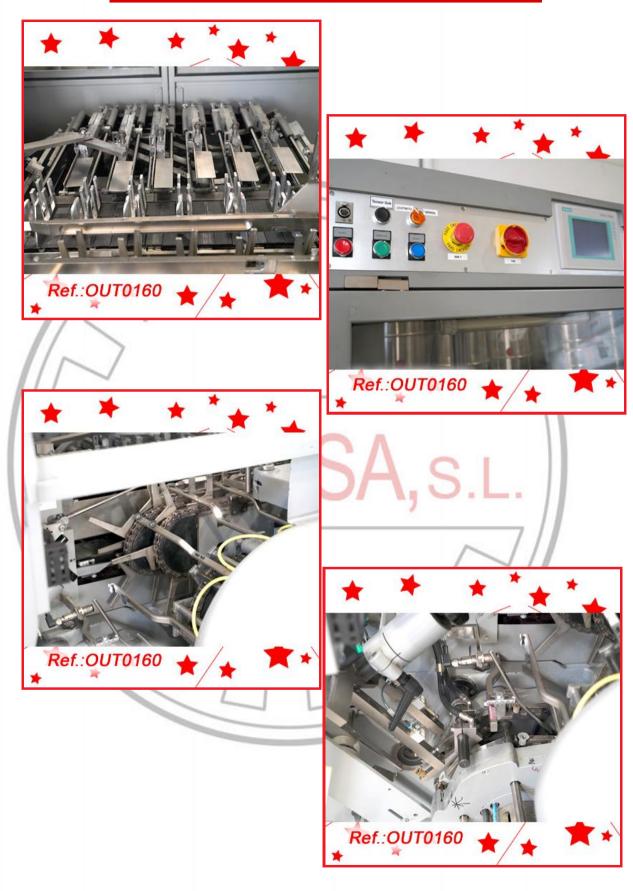

|                                 | CEFENISA, S.L. Tel.: (+034) 918 844 136 eMail.: comercial@gn                                                                             | apoor |
|---------------------------------|------------------------------------------------------------------------------------------------------------------------------------------|-------|
|                                 | RG (BÖSCH)" MODEL GKF-1200 AUTOMATIC HARD<br>ILE FILLING AND CLOSING MACHINE WITH FORMATS Nos.<br>IT0159)                                |       |
| AND CLOSING M                   | CE" MODEL "IN-CAP" HARD GELATIN CAPSULE FILLING<br>IACHINE WITH FOUR CAPSULE FORMATS Nos. "0" – "2" – "3"<br>IER AND PELLETS - (OUT0154) |       |
| -                               | AUTOMATIC TABLET - PILL – HARD GELATIN CAPSULE –<br>CAPSULE COUNTING MACHINE - (OUT0143)                                                 |       |
|                                 | ÖBEL" AFV-4005 AMPOULE FILLING AND SEALING<br>A 2ML AMPOULE FORMAT - (OUT0016)                                                           |       |
|                                 | R-920 AUTOMATIC AMPOULE FILLING AND SEALING<br>ARED WITH A 20ml AMPOULE FORMAT - (OUT0169)                                               |       |
|                                 | DEL L.M.B. MONOBLOC BOTTLE FILLING AND CLOSING<br>YRUPS WITH TWO FORMATS OF 60ml AND 125ml IT HAS<br>IT - (OUT0002)                      |       |
|                                 | EL FILLING MACHINE WITH TWO DOSING PISTONS, ONE<br>50ml FILLING RANGE AND ANOTHER WITH 5ml TO 20ml<br>- (OUT0134)                        |       |
| "ROURE VISSOM<br>MACHINE - (OUT | MATIC" SEMIAUTOMATIC AUGER HEAD POWDER FILLING<br>0157)                                                                                  |       |
|                                 | CA" MODEL CS-A CAPPING MACHINE WITH ALUMINUM<br>NGING HEAD - (OUT0166)                                                                   |       |
| "TECSE" MODEL<br>MACHINE - (OUT | "DP302" SEMIAUTOMATIC AUGER HEAD POWDER FILLING<br>0158)                                                                                 |       |
|                                 | SACHET FORMING - FILLING - SEALING MACHINE FOR<br>HETS WITH LIQUID - GEL - (OUT0145)                                                     |       |
|                                 | IODEL "BA-400" TUCK-TOP PACKAGING MACHINE WITH<br>R UNIT - (OUT0160)                                                                     |       |
| "BAND-ALL" SEM                  | IIAUTOMATIC BANDING MACHINES - (OUT0092)                                                                                                 |       |
| "WOLKE" m600 A<br>(OUT0100)     | ADVANCED BATCH MARKER WITH TRANSPORT BAND -                                                                                              |       |
|                                 | BATCH MARKING LINE MOUNTED ON HINGE TRANSPORT<br>GHT AND WIDTH REGULATION WITH SIDE RAILINGS -                                           |       |
|                                 | L-400 TYPE "VTE" TAMPER EVIDENT LABELLING MACHINE<br>BELLING HEADS - (OUT0137)                                                           |       |
| -                               | L-400 TYPE V LABELLING MACHINE WITH UPPER<br>D FOR KITS OR BOXES - (OUT0101)                                                             |       |
| "AUTOETIK" VER                  | RTICAL MANUAL LABELER - (OUT0142)                                                                                                        |       |
| "NERI" MODEL B                  | L-600-S HYBRID SYRINGE LABELLING MACHINE -                                                                                               |       |