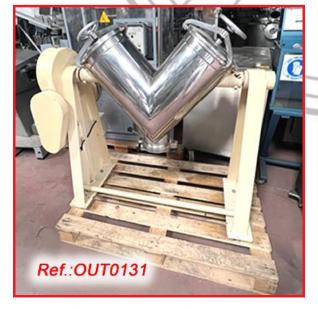

IN GOOD CONDITION

REVISED AND TESTED MACHINERY WITH THE PAINWORK IT HAS AT THIS MOMENT (WE HAVE THE DOCUMENTATION OF THIS EQUIPMENT)





# **OUTLET PRICE: 5.310 €**









"M.J. ANDRÉS" 600 LITRE APPROX. "V" MIXER WITH HERMETIC CLAMP CLOSURES AND VALVE FOR USING IF WANTED A VACUUM PRODUCT LOAD SYSTEM (VAC-U.MAX) MIXER IN GOOD CONDITION

REVISED AND TESTED MACHINERY WITH THE PAINWORK IT HAS AT THIS MOMENT (WE DON'T HAVE ANY DOCUMENTATION OF THIS EQUIPMENT)



"P.PRATT" 50 LITRE APPROX. STAINLESS STEEL "V" MIXER WITH TWO HERMETIC LIDS AND OUTLET WITH VALVE MIXER IN GOOD CONDITION MACHINE READY FOR IMMEDIATE EXPEDITIO

#### REVISED AND TESTED MACHINERY WITH THE PAINWORK IT HAS AT THIS MOMENT (WE HAVE THE DOCUMENTATION OF THIS EQUIPMENT)





# **OUTLET PRICE: 5.310 €**





Ref.:OUT0131





"E. BACHILLER" STAINLESS STEEL 1.000 LITRE APPROX. BICONICAL MIXER WITH ELECTRIC CONTROL CABINET AND MIXING TIMER. THIS MIXER HAS THE MOTOR AND THE TWO SHAFTS ENCLOSED IN STAINLESS STEEL SAFETY GUARDS MIXER IN VERY GOOD CONDITION MACHINE READY FOR IMMEDIATE EXPEDITION

#### REVISED AND TESTED MACHINERY (WE DON'T HAVE ANY DOCUMENTATION OF THIS EQUIPMENT)





"SAR LABORTECNIC" 1.200 LITRE APPROX. STAINLESS STEEL "V" MIXER WITH SUPPORT LEGS, ELECTRONIC CONTROL PANEL WITH RECIPES, VACUUM PRODUCT LOAD WITH VACUUM PUMP INSIDE ONE OF THE SUPPORT LEGS AND SAFETY GUARDS FOR OPERATION MIXER IN VERY GOOD CONDITION

#### REVISED AND TESTED MACHINERY (WE HAVE THE DOCUMENTATION OF THIS EQUIPMENT)





STAINLESS STEEL 75 LITRE "V" TYPE MIXER WITH STRUCTURE AND SUPPORT LEGS MACHINE IN GOOD CONDITION