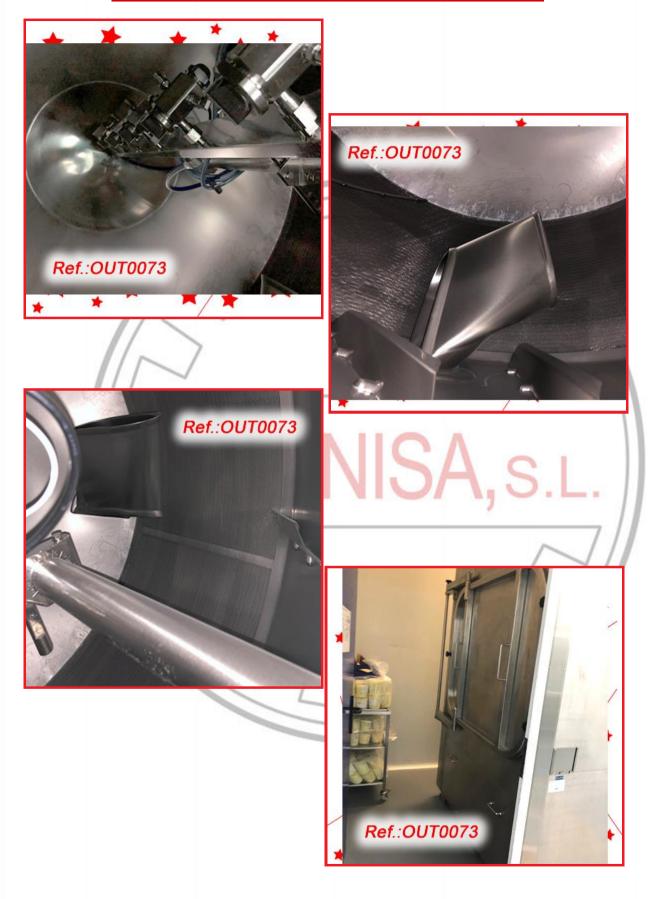

### REVISED AND TESTED MACHINERY (WE HAVE THE DOCUMENTATION OF THIS EQUIPMENT)

"WOLKE" m600 BATCH MARKING LINE MOUNTED ON HINGE TRANSPORT BELT WITH HEIGHT AND WIDTH REGULATION WITH SIDE RAILINGS. THIS LINE HAS SUPPORT STRUCTURE WITH WHEELS EQUIPMENT IN VERY GOOD CONDITION