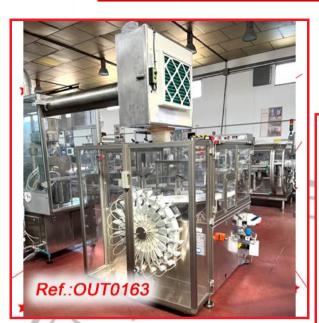

"MASCHINPEX" MANUAL ROLLER TYPE CAPSULE REVISER MACHINE WITH FEEDING HOPPER AND CASTER WHEELS WITH BRAKES REVISER MACHINE IN VERY GOOD CONDITION MACHINE READY FOR IMMEDIATE EXPEDITION

REVISED AND TESTED MACHINERY (WE HAVE THE DOCUMENTATION OF THIS EQUIPMENT)