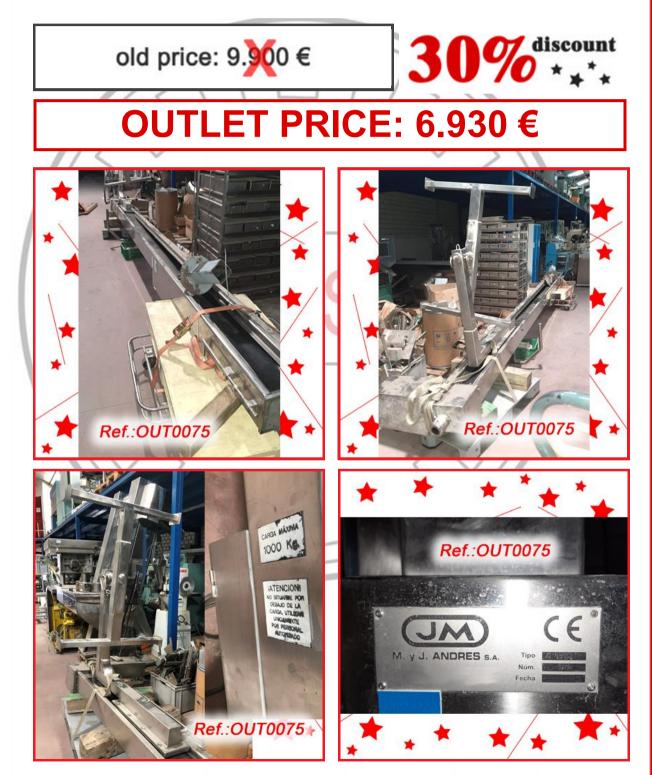

MENT)



"BÖHLE" KA-200 PILL CALIBRATOR - CLASIFFIER MACHINE MACHINE IN VERY GOOD CONDITION

#### "AS IS" STATE MACHINERY (WE HAVE THE DOCUMENTATION OF THIS EQUIPMENT)





"BAÜSCH + STRÖBEL" WASHING AND STERILIZING LINE WITH A "BAÜSCH + STRÖBEL" DST-4047 STERILIZING TUNNEL AND A "BAÜSCH + STRÖBEL" AWU-16015 WASHING MACHINE LINE IN GOOD CONDITION

#### "AS IS" STATE MACHINERY (WE HAVE THE DOCUMENTATION OF THIS EQUIPMENT)









S.L.







Ref.:OUT0041

STAINLESS STEEL "MyJ ANDRÉS" TYPE 5800-PP 1000KG SPINDLE COLUMN ELEVATOR WITH "BIG-BAG" UNIT. HEIGHT: 5750mm - FORK DIMENSIONS: 820mm X 1040mm - HEAD WIDTH:

REIGHT: 5750mm - FORK DIMENSIONS: 820mm X 1040mm - HEAD WIDTH: 760mm

COLUMN ELEVATOR IN GOOD CONDITION

"AS IS" STATE MACHINERY (WE DON'T HAVE ANY DOCUMENTATION OF THIS EQUIPMENT)



"GLATT LABORTECNIC" STAINLESS STEEL CABIN FOR AIR CLEANING OF PALLETS WITH TWO OPPOSITE OPENING DOORS FOR PASSING THE PALLETS FROM THE SECONDARY ZONE TO THE PRIMARY ZONE. THIS CABIN USES "HEPA" FILTERS EQUIPMENT IN GOOD CONDITION

"AS IS" STATE MACHINERY (WE DON'T HAVE ANY DOCUMENTATION OF THIS EQUIPMENT)











,S.L.





"WEISHAUPT" TYPE G70/2-A BURNER FOR BOILER WITH ITS ELECTRIC CONTROL CABINET EQUIPMENT IN GOOD CONDITION

"AS IS" STATE MACHINERY (WE DON'T HAVE ANY DOCUMENTATION OF THIS EQUIPMENT)



135







"MARCHESINI" MB-420 ALU-PVC BLISTER LINE WITH "MARCHESINI" BA-100 PACKAGING MACHINE WITH

"MARCHESINI" MB-420 ALU-PVC BLISTER FORMING - FILLING - SEALING MACHINE AUTOMATIC TRANSFER UNIT FROM BLISTER TO PACKAGING MACHINE "MARCHESINI" BA-100 FLIP TOP PACKAGING MACHINE WITH A