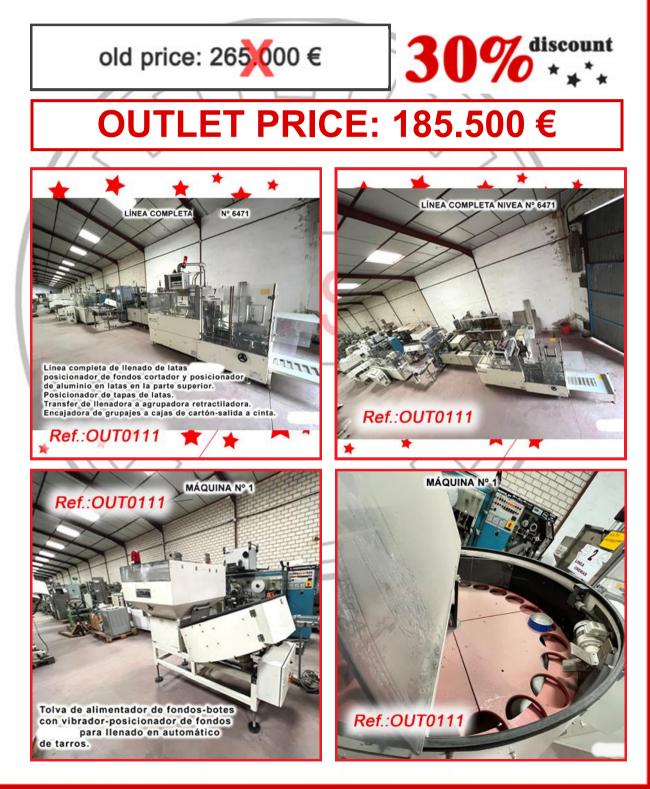

COMPLETE (No. 6471) FILLING - CLOSING - GROUPING - RETRACTING LINE FOR TINS WITH PACKING MACHINE WITH TIN HOPPER WITH "TOLKE" POSTIONING UNIT OF TINS TO FILLING MACHINE, "MFC" TIN FILLING MACHINE WITH ALUMINIUM FOIL PLACING UNIT FROM ALUMINIUM REEL WITH CUTTER, HOPPER WITH "TOLKE" TIN LID POSITIONER TO CLOSING MACHINE, LID CLOSING MACHINE, "SKINNETTA" GROUPING - RETRACTING MACHINE, "CAM" SM PACKING MACHINE AND OUTPUT TO ROLLER TRANSPORT TABLE LINE IN GOOD CONDITION

#### "AS IS" STATE MACHINERY (WE HAVE THE DOCUMENTATION OF THIS EQUIPMENT)

Llenadora de latas de Colocadora de aluminios en latas partiendo de bobina con cortador y posicionador de aluminio a las latas en la parte superior.

vibrador-posicionador de tapas con vibrador-posicionador de tapas de latas para cerrado en automático de latas.

. L.

Transfer de latas de llenadora-cerradora a agrupador con retráctil "SKINNETTA"

Encajadora "CAM" para llenado y cerrado de agrupaciones de latas en cajas de cartón.