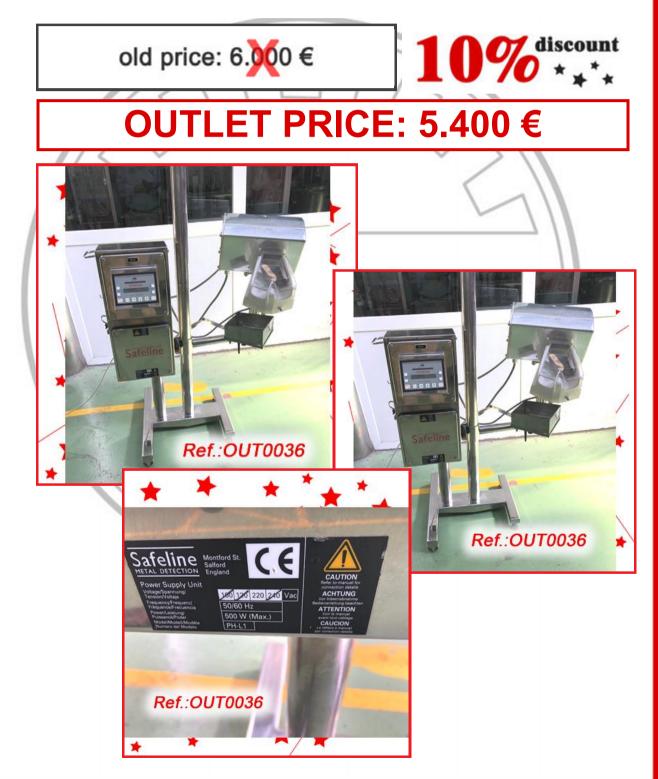

OOR AUTOCLAVE. THE OPENING AND CLOSING OF DOORS IS VERTICAL. THIS AUTOCLAVE IS ELECTRIC AND IS EQUIPPED WITH A CLEAN WATER STEAM GENERATOR.

APPROXIMATE DIMENSIONS OF AUTOCLAVE COMPARTMENT: 660mm(WIDTH) X 660mm(HEIGHT) X 1000mm(DEPTH)

2 MACHINES AVAILABLE - OUTLET PRICE SPECIFIED IS PER MACHINE AUTOCLAVES IN VERY GOOD CONDITION

#### REVISED AND TESTED MACHINERY (WE HAVE THE DOCUMENTATION OF THIS EQUIPMENT)











265

"FEDEGARI" STAINLESS STEEL 950 LITRE APPROX. AUTOCLAVE WITH TRAY TROLLEY AND CONTROL SCREEN AUTOCLAVE IN GOOD CONDITION

#### REVISED AND TESTED MACHINERY (WE HAVE THE DOCUMENTATION OF THIS EQUIPMENT)









"SAFELINE" METAL DETECTOR WITH STRUCTURE AND WHEELS UNIT IN VERY GOOD CONDITION

#### REVISED AND TESTED MACHINERY (WE HAVE THE DOCUMENTATION OF THIS EQUIPMENT)



"LOCK METALCHEK" MODEL 30+ METAL DETECTOR FOR PHARMACEUTICAL USE 7 UNITS AVAILABLE - OUTLET PRICE SPECIFIED IS PER UNIT UNITS IN VERY GOOD CONDITION

#### REVISED AND TESTED MACHINERY (WE HAVE THE DOCUMENTATION OF THIS EQUIPMENT)















"ADVANTECH" MODEL D-800 TABLET - PILL CLEANER - DEDUSTER EQUIPMENT IN GOOD CONDITION

#### REVISED AND TESTED MACHINERY (WE HAVE THE DOCUMENTATION OF THIS EQUIPMENT)



"ADVANTECH" MODEL D-800 TABLET - PILL CLEANER - DEDUSTER EQUIPMENT IN GOOD CONDITION

#### REVISED AND TESTED MACHINERY (WE HAVE THE DOCUMENTATION OF THIS EQUIPMENT)



"PHARMATECHNOLOGY" MODELO COMBI-750LI TABLET - PILL CLEANER -DEDUSTER WITH METAL DETECTOR EQUIPMENT IN GOOD CONDITION

REVISED AND TESTED MACHINERY (WE HAVE THE DOCUMENTATION OF THIS EQUIPMENT)







"MASCHINPEX" M