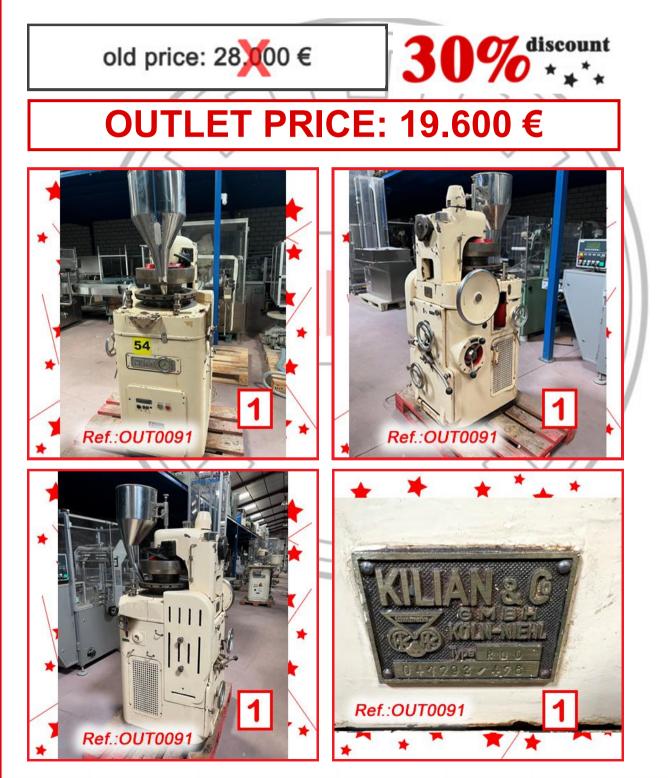

### "AS IS" STATE MACHINERY WITH THE FORMAT IT HAS AT THIS MOMENT (WE HAVE THE DOCUMENTATION OF THIS EQUIPMENT)

"KILIAN" MODEL RU-D TWENTY STATION TABLET PRESS 3 MACHINES AVAILABLE - OUTLET PRICE SPECIFIED IS PER MACHINE TABLET PRESSES IN GOOD CONDITION