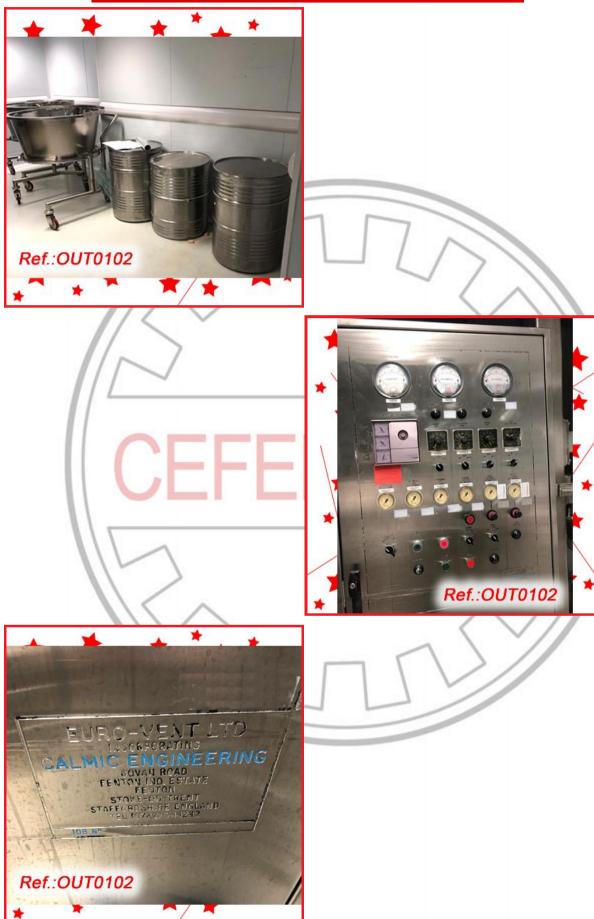

### FINISHED, REVISED, PAINTED AND TESTED MACHINERY (WE HAVE THE DOCUMENTATION OF THIS EQUIPMENT)

"MARCHESINI" MODEL "BA-400" TUCK-TOP PACKAGING MACHINE WITH LEAFLET FOLDER UNIT. AT THIS MOMENT IT IS PREPARED FOR PACKAGING OF BLISTERS WITH THE LOADING UNITS AT INPUT. THIS MACHINE IS ENCLOSED IN A SAFETY GUARD CABINET MACHINE IN GOOD CONDITION