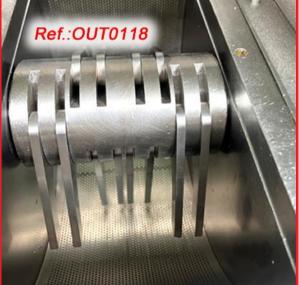

75 LITRE "V" TYPE MIXER WITH STRUCTURE AND SUPPORT LEGS MACHINE IN GOOD CONDITION MIXER READY FOR IMMEDIATE EXPEDITION

REVISED AND TESTED MACHINERY (WE HAVE THE DOCUMENTATION OF THIS EQUIPMENT)



STAINLESS STEEL "QUADRO COMIL" MILL MODEL 196-S WITH ELECTRIC CONTROL CABINET AND STAINLESS STEEL STRUCTURE WITH SUPPORT LEGS WITH CASTER WHEELS WITH BRAKES WITH ONE MESH AS IN STOCK MILL IN VERY GOOD CONDITION

#### REVISED AND TESTED MACHINERY (WE HAVE THE DOCUMENTATION OF THIS EQUIPMENT)







STAINLESS STEEL ""MANESTY FILMIZZ" ATEX MODEL D BLADE AND HAMMER MILL WITH STRUCTURE, SUPPORT LEGS WITH CASTER WHEELS AND ONE MESH AS IN STOCK MILL IN VERY GOOD CONDITION MACHINE READY FOR IMMEDIATE EXPEDITION

#### REVISED AND TESTED MACHINERY (WE HAVE THE DOCUMENTATION OF THIS EQUIPMENT)













"MANESTY ROTORGRAN" MODEL MK-III OSCILATING SIEVE WITH TWO MESHES AS IN STOCK SIEVE MACHINE IN GOOD CONDITION MACHINE READY FOR IMMEDIATE EXPEDITION

#### REVISED AND TESTED MACHINERY WITH THE PAINWORK IT HAS AT THIS MOMENT (WE HAVE THE DOCUMENTATION OF THIS EQUIPMENT)







STAINLESS STEEL "FILTRA VIBRACIÓN, S.L." VIBRATING SIEVE MACHINE WITH THREE INLETS ON THE LID, GRIP HANDLES, CASTER WHEELS AND ONE MESH AS IN STOCK SIEVE MACHINE IN VERY GOOD CONDITION MACHINE READY FOR IMMEDIATE EXPEDITION

REVISED AND TESTED MACHINERY (WE DON'T HAVE ANY DOCUMENTATION OF THIS EQUIPMENT)









Ref.:OUT0122



"KEK" HORIZONTAL SIEVE MACHINE WITH INPUT CHUTE, ELECTRIC CONTROL CABINET, STRUCTURE AND ONE MESH 250mm APPROX. DIAMETER x 630mm APPROX. LENGTH SIEVE MACHINE IN GOOD CONDITION MACHINE READY