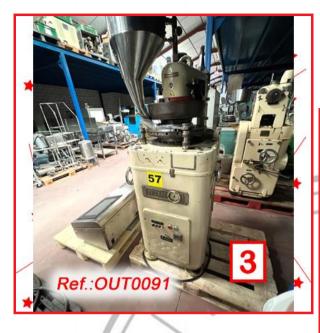

### "AS IS" STATE MACHINERY WITH THE FORMAT IT HAS AT THIS MOMENT (WE HAVE THE DOCUMENTATION OF THIS EQUIPMENT)

"KILIAN" MODEL RU-D TWENTY STATION TABLET PRESS 3 MACHINES AVAILABLE - OUTLET PRICE SPECIFIED IS PER MACHINE TABLET PRESSES IN GOOD CONDITION