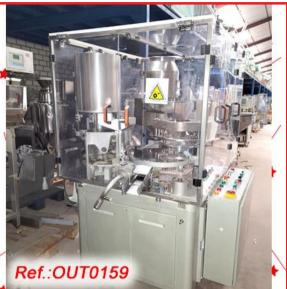

|                                 | CEFENISA, S.L. Tel.: (+034) 918 844 136 eMail.: comercial@gn                                                                             | apoor |
|---------------------------------|------------------------------------------------------------------------------------------------------------------------------------------|-------|
|                                 | RG (BÖSCH)" MODEL GKF-1200 AUTOMATIC HARD<br>ILE FILLING AND CLOSING MACHINE WITH FORMATS Nos.<br>IT0159)                                |       |
| AND CLOSING M                   | CE" MODEL "IN-CAP" HARD GELATIN CAPSULE FILLING<br>IACHINE WITH FOUR CAPSULE FORMATS Nos. "0" – "2" – "3"<br>IER AND PELLETS - (OUT0154) |       |
| -                               | AUTOMATIC TABLET - PILL – HARD GELATIN CAPSULE –<br>CAPSULE COUNTING MACHINE - (OUT0143)                                                 |       |
|                                 | ÖBEL" AFV-4005 AMPOULE FILLING AND SEALING<br>A 2ML AMPOULE FORMAT - (OUT0016)                                                           |       |
|                                 | R-920 AUTOMATIC AMPOULE FILLING AND SEALING<br>ARED WITH A 20ml AMPOULE FORMAT - (OUT0169)                                               |       |
|                                 | DEL L.M.B. MONOBLOC BOTTLE FILLING AND CLOSING<br>YRUPS WITH TWO FORMATS OF 60ml AND 125ml IT HAS<br>IT - (OUT0002)                      |       |
|                                 | EL FILLING MACHINE WITH TWO DOSING PISTONS, ONE<br>50ml FILLING RANGE AND ANOTHER WITH 5ml TO 20ml<br>- (OUT0134)                        |       |
| "ROURE VISSOM<br>MACHINE - (OUT | MATIC" SEMIAUTOMATIC AUGER HEAD POWDER FILLING<br>0157)                                                                                  |       |
|                                 | CA" MODEL CS-A CAPPING MACHINE WITH ALUMINUM<br>NGING HEAD - (OUT0166)                                                                   |       |
| "TECSE" MODEL<br>MACHINE - (OUT | "DP302" SEMIAUTOMATIC AUGER HEAD POWDER FILLING<br>0158)                                                                                 |       |
|                                 | SACHET FORMING - FILLING - SEALING MACHINE FOR<br>HETS WITH LIQUID - GEL - (OUT0145)                                                     |       |
|                                 | IODEL "BA-400" TUCK-TOP PACKAGING MACHINE WITH<br>R UNIT - (OUT0160)                                                                     |       |
| "BAND-ALL" SEM                  | IIAUTOMATIC BANDING MACHINES - (OUT0092)                                                                                                 |       |
| "WOLKE" m600 A<br>(OUT0100)     | ADVANCED BATCH MARKER WITH TRANSPORT BAND -                                                                                              |       |
|                                 | BATCH MARKING LINE MOUNTED ON HINGE TRANSPORT<br>GHT AND WIDTH REGULATION WITH SIDE RAILINGS -                                           |       |
|                                 | L-400 TYPE "VTE" TAMPER EVIDENT LABELLING MACHINE<br>BELLING HEADS - (OUT0137)                                                           |       |
| -                               | L-400 TYPE V LABELLING MACHINE WITH UPPER<br>D FOR KITS OR BOXES - (OUT0101)                                                             |       |
| "AUTOETIK" VER                  | RTICAL MANUAL LABELER - (OUT0142)                                                                                                        |       |
| "NERI" MODEL B                  | L-600-S HYBRID SYRINGE LABELLING MACHINE -                                                                                               |       |