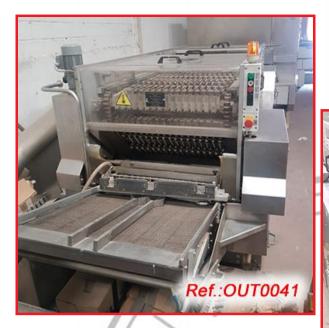

| 700 LITRE APPROX. "LEE" MIXER - BLENDER - (OUT0065)                                                                                                                                                                                                         | 113 |
|-------------------------------------------------------------------------------------------------------------------------------------------------------------------------------------------------------------------------------------------------------------|-----|
| "GIUISTY" 2000 LITRE APPROX. CREAM REACTOR - (OUT0022)                                                                                                                                                                                                      | 115 |
| 300 LITRE APPROX. LIQUID - GEL MANUFACTURE REACTORS - (OUT0014)                                                                                                                                                                                             | 118 |
| "OPTREL" MODEL PW-60 POWDER VIAL INSPECTION MACHINE WITH TWO<br>MAGNIFYING GLASSES - (OUT0005)                                                                                                                                                              | 121 |
| "PRISMA" DYNAMIC WEIGHT CONTROL MACHINES - (OUT0048)                                                                                                                                                                                                        | 123 |
| "BÖHLE" KA-200 PILL CALIBRATOR - CLASIFFIER MACHINE - (OUT0009)                                                                                                                                                                                             | 124 |
| "BAÜSCH + STRÖBEL" WASHING AND STERILIZING LINE - (OUT0041)                                                                                                                                                                                                 | 126 |
| STAINLESS STEEL "MyJ ANDRÉS" TYPE 5800-PP 1000KG SPINDLE COLUMN<br>ELEVATOR WITH "BIG-BAG" UNIT - (OUT0075)                                                                                                                                                 | 130 |
| "GLATT LABORTECNIC" STAINLESS STEEL CABIN FOR AIR CLEANING OF PALLETS WITH TWO OPPOSITE OPENING DOORS - (OUT0116)                                                                                                                                           | 131 |
| "WEISHAUPT" TYPE G70/2-A BURNER FOR BOILER WITH ITS ELECTRIC CONTROL CABINET - (OUT0110)                                                                                                                                                                    | 135 |
| "MARCHESINI" MB-420 ALU-PVC BLISTER LINE WITH "MARCHESINI" BA-100<br>PACKAGING MACHINE - (OUT0011)                                                                                                                                                          | 138 |
| "IMA" C70 PVC-ALUMINUM BLISTER AND PACKAGING LINE - (OUT0027)                                                                                                                                                                                               | 141 |
| BLISTER LINE WITH AN "IMA" WINPACK TR-135 BLISTER MACHINE FOR<br>PVC-ALUMINUM AND A "FLEXA" PACKAGING MACHINE - (OUT0106)                                                                                                                                   | 143 |
| "MARCHESINI" BLISTER LINE WITH PACKAGING MACHINE WITH A<br>"MARCHESINI" MODEL GAMMA MB-440 BLISTER MACHINE FOR<br>MANUFACTURE OF ALUMINUM - ALUMINUM AND ALUMINUM - PVC<br>BLISTERS AND "MARCHESINI" MODEL BA-400 TUCK-TOP PACKAGING<br>MACHINE - (OUT0164) | 145 |
| "IMA" MD-150 ACONDITIONER LINE FOR POWDER FILLED VIALS - (OUT0163)                                                                                                                                                                                          | 149 |
| "MARCHESINI" MB-421 BLISTER FORMING - FILLING AND SEALING<br>MACHINE FOR MANUFACTURE OF PVC-ALUMINUM AND ALUMINUM -<br>ALUMINUM BLISTERS - (OUT0165)                                                                                                        | 153 |
| "FAMAR" MODEL "AP" THERMOFORMING - SEALING - CUTTING BLISTER<br>MACHINE WITH ONE FORMAT AS IN STOCK - (OUT0156)                                                                                                                                             | 156 |
| "IMA - ZANASI" AZ-40 CAPSULE FILLING AND CLOSING MACHINE WITH<br>FORMATS FOR PELLETS NUMBERS "0", "1", "2", "3" Y FORMATS FOR<br>POWDER NUMBERS "0", "2" Y "4" - (OUT0090)                                                                                  | 157 |
| "ZANASI" RM-63 CAPSULE FILLING AND SEALING MACHINE WITH No."0"<br>CAPSULE FORMAT - (OUT0018)                                                                                                                                                                | 160 |
| "ZANASI" RM-63 CAPSULE FILLING AND SEALING MACHINE WITH Nos."0"<br>AND "00" CAPSULE FORMATS - (OUT0141)                                                                                                                                                     | 162 |
| "IMA - ZANASI" MODEL LZ-64 AUTOMATIC HARD GELATIN CAPSULE<br>FILLING AND CLOSING MACHINE WITH CAPSULE FORMAT NUMBER "0" -<br>(OUT0155)                                                                                                                      | 164 |