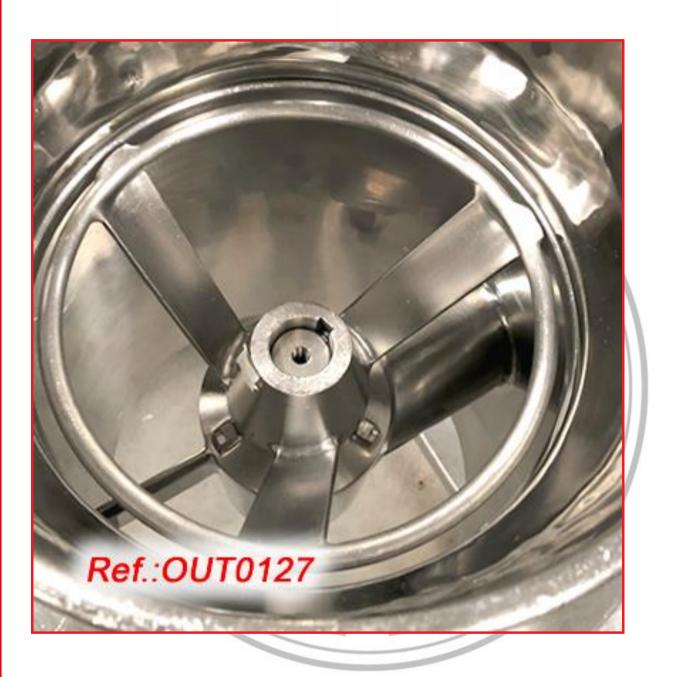

TURE, SUPPORT LEGS WITH CASTER WHEELS AND ONE MESH AS IN STOCK SIEVE MACHINE IN VERY GOOD CONDITION MACHINE READY FOR IMMEDIATE EXPEDITION

REVISED AND TESTED MACHINERY (WE HAVE THE DOCUMENTATION OF THIS EQUIPMENT)



LABORATORY "ERWEKA" OSCILATING SIEVE MACHINE MODEL KU-1 WITH THE MESH IT HAS AT THIS MOMENT SIEVE IN VERY GOOD CONDITION MACHINE READY FOR IMMEDIATE EXPEDITION

#### REVISED AND TESTED MACHINERY (WE DON'T HAVE ANY DOCUMENTATION OF THIS EQUIPMENT)













"GLATT LABORTECNIC" POLISHED STAINLESS STEEL CONICAL SIEVE -CHOPPER MODEL "GSW-290" WITH STRUCTURE, ELEVATION SYSTEM, WHEELS WITH BRAKES AND ONE MESH AS IN STOCK MACHINE IN VERY GOOD CONDITION MACHINE READY FOR IMMEDIATE EXPEDITION

#### REVISED AND TESTED MACHINERY (WE DON'T HAVE ANY DOCUMENTATION OF THIS EQUIPMENT)





"GLATT LABORTECNIC" STAINLESS STEEL CONICAL SIEVE - CHOPPER MODEL "TRG-250.03" WITH STAINLESS STEEL STRUCTURE, CASTER WITH WHEELS WITH BRAKES AND ONE MESH AS IN STOCK MACHINE IN VERY GOOD CONDITION MACHINE READY FOR IMMEDIATE EXPEDITION

REVISED AND TESTED MACHINERY (WE DON'T HAVE ANY DOCUMENTATION OF THIS EQUIPMENT)





"FEDEGARI" MODEL "FOM2" 400 LITRE APPROX. STAINLESS STEEL DOUBLE DOOR AUTOCLAVE. THE OPENING AND CLOSING OF DOORS IS VERTICAL. THIS AUTOCLAVE IS ELECTRIC AND IS EQUIPPED WITH A CLEAN WATER STEAM GENERATOR.

APPROXIMATE DIMENSIONS OF AUTOCLAVE COMPARTMENT: 660mm(WIDTH) X 660mm(HEIGHT) X 1000mm(DEPTH)

2 MACHINES AVAILABLE - OUTLET PRICE SPECIFIED IS PER MACHINE AUTOCLAVES IN VERY GOOD CONDITION

#### REVISED AND TESTED MACHINERY (WE HAVE THE DOCUMENTATION OF THIS EQUIPME