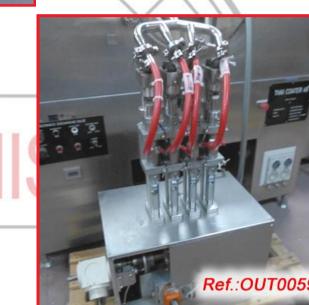

135

"MARCHESINI" MB-420 ALU-PVC BLISTER LINE WITH "MARCHESINI" BA-100 PACKAGING MACHINE WITH

"MARCHESINI" MB-420 ALU-PVC BLISTER FORMING - FILLING - SEALING MACHINE AUTOMATIC TRANSFER UNIT FROM BLISTER TO PACKAGING MACHINE "MARCHESINI" BA-100 FLIP TOP PACKAGING MACHINE WITH ALREADY FOLDED LEAFLET INTRODUCER