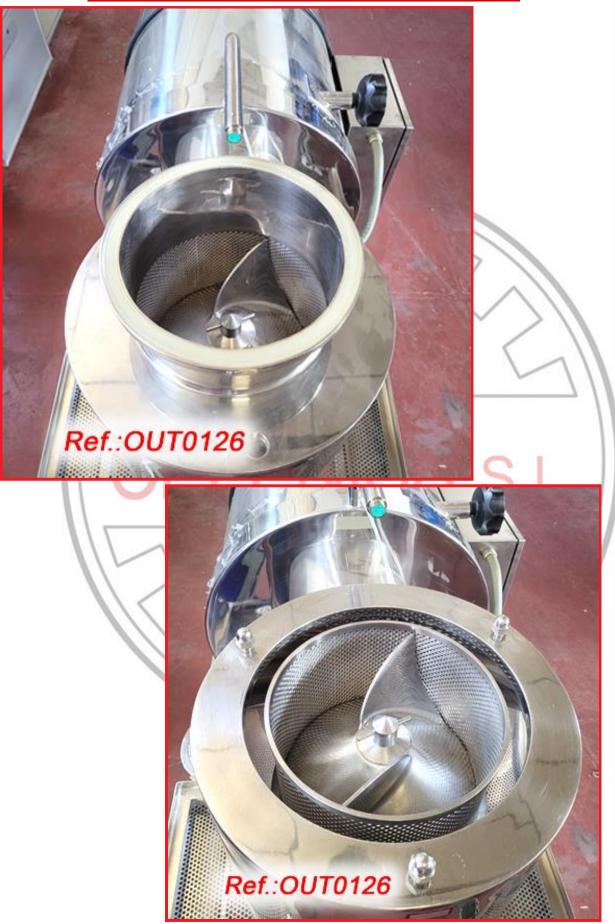

GOOD CONDITION MACHINE READY FOR IMMEDIATE EXPEDITION

#### REVISED AND TESTED MACHINERY (WE DON'T HAVE ANY DOCUMENTATION OF THIS EQUIPMENT)













"GLATT LABORTECNIC" POLISHED STAINLESS STEEL CONICAL SIEVE -CHOPPER MODEL "GSW-290" WITH STRUCTURE, ELEVATION SYSTEM, WHEELS WITH BRAKES AND ONE MESH AS IN STOCK MACHINE IN VERY GOOD CONDITION MACHINE READY FOR IMMEDIATE EXPEDITION

#### REVISED AND TESTED MACHINERY (WE DON'T HAVE ANY DOCUMENTATION OF THIS EQUIPMENT)





"GLATT LABORTECNIC" STAINLESS STEEL CONICAL SIEVE - CHOPPER MODEL "TRG-250.03" WITH STAINLESS STEEL STRUCTURE, CASTER WITH WHEELS WITH BRAKES AND ONE MESH AS IN STOCK MACHINE IN VERY GOOD CONDITION MACHINE READY FOR IMMEDIATE EXPEDITION

REVISED AND TESTED MACHINERY (WE DON'T HAVE ANY DOCUMENTATION OF THIS EQUIPMENT)





"FEDEGARI" MODEL "FOM2" 400 LITRE APPROX. STAINLESS STEEL DOUBLE DOOR AUTOCLAVE. THE OPENING AND CLOSING OF DOORS IS VERTICAL. THIS AUTOCLAVE IS ELECTRIC AND IS EQUIPPED WITH A CLEAN WATER STEAM GENERATOR.

APPROXIMATE DIMENSIONS OF AUTOCLAVE COMPARTMENT: 660mm(WIDTH) X 660mm(HEIGHT) X 1000mm(DEPTH)

2 MACHINES AVAILABLE - OUTLET PRICE SPECIFIED IS PER MACHINE AUTOCLAVES IN VERY GOOD CONDITION

#### REVISED AND TESTED MACHINERY (WE HAVE THE DOCUMENTATION OF THIS EQUIPMENT)











265

"FEDEGARI" STAINLESS STEEL 950 LITRE APPROX. AUTOCLAVE WITH TRAY TROLLEY AND CONTROL SCREEN AUTOCLAVE IN GOOD CONDITION

#### REVISED AND TESTED MACHINERY (WE HAVE THE DOCUMENTATION OF THIS EQUIPMENT)









"SAFELINE" METAL DETECTOR WITH STRUCTURE AND WHEELS UNIT IN VERY GOOD CONDITION

#### REVISED