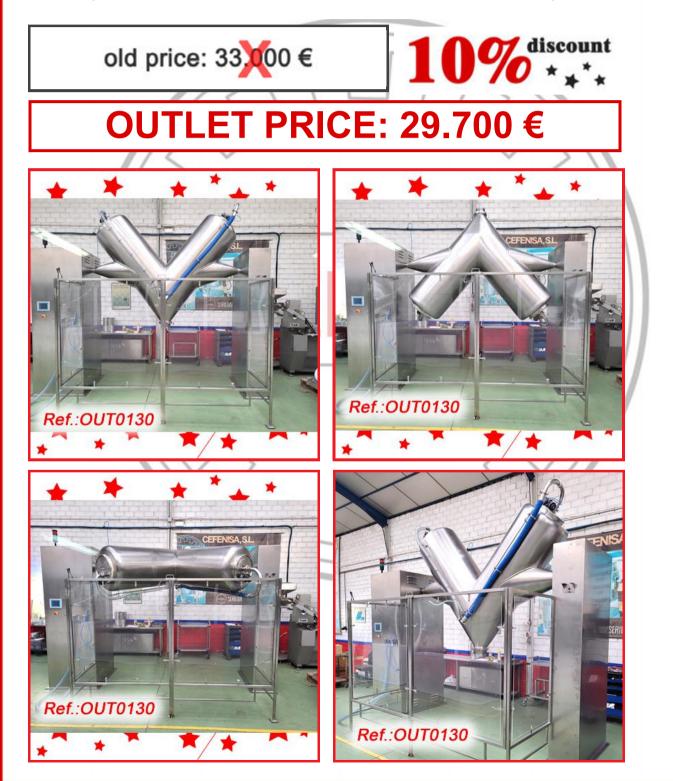

ENT (WE HAVE THE DOCUMENTATION OF THIS EQUIPMENT)





# **OUTLET PRICE: 5.310 €**





Ref.:OUT0131





"E. BACHILLER" STAINLESS STEEL 1.000 LITRE APPROX. BICONICAL MIXER WITH ELECTRIC CONTROL CABINET AND MIXING TIMER. THIS MIXER HAS THE MOTOR AND THE TWO SHAFTS ENCLOSED IN STAINLESS STEEL SAFETY GUARDS MIXER IN VERY GOOD CONDITION MACHINE READY FOR IMMEDIATE EXPEDITION

#### REVISED AND TESTED MACHINERY (WE DON'T HAVE ANY DOCUMENTATION OF THIS EQUIPMENT)





"SAR LABORTECNIC" 1.200 LITRE APPROX. STAINLESS STEEL "V" MIXER WITH SUPPORT LEGS, ELECTRONIC CONTROL PANEL WITH RECIPES, VACUUM PRODUCT LOAD WITH VACUUM PUMP INSIDE ONE OF THE SUPPORT LEGS AND SAFETY GUARDS FOR OPERATION MIXER IN VERY GOOD CONDITION

#### REVISED AND TESTED MACHINERY (WE HAVE THE DOCUMENTATION OF THIS EQUIPMENT)





STAINLESS STEEL 75 LITRE "V" TYPE MIXER WITH STRUCTURE AND SUPPORT LEGS MACHINE IN GOOD CONDITION MIXER READY FOR IMMEDIATE EXPEDITION

REVISED AND TESTED MACHINERY (WE HAVE THE DOCUMENTATION OF THIS EQUIPMENT)



STAINLESS STEEL "QUADRO COMIL" MILL MODEL 196-S WITH ELECTRIC CONTROL CABINET AND STAINLESS STEEL STRUCTURE WITH SUPPORT LEGS WITH CASTER WHEELS WITH BRAKES WITH ONE MESH AS IN STOCK MILL IN VERY GOOD CONDITION

#### REVISED AND TESTED MACHINERY (WE HAVE THE DOCUMENTATION OF THIS EQUIPMENT)







STAINLESS STEEL ""MANESTY FILMIZZ" ATEX MODEL D BLADE AND HAMMER MILL WITH STRUCTURE, SUPPORT LEGS WITH CASTER WHEELS AND ONE MESH AS IN STOCK MILL IN VERY GOOD CONDITION MACHINE READY FOR IMMEDIATE EXPEDITION

#### REVISED AND TESTED MACHINERY (WE HAVE THE DOCUMENTATION OF THIS EQU