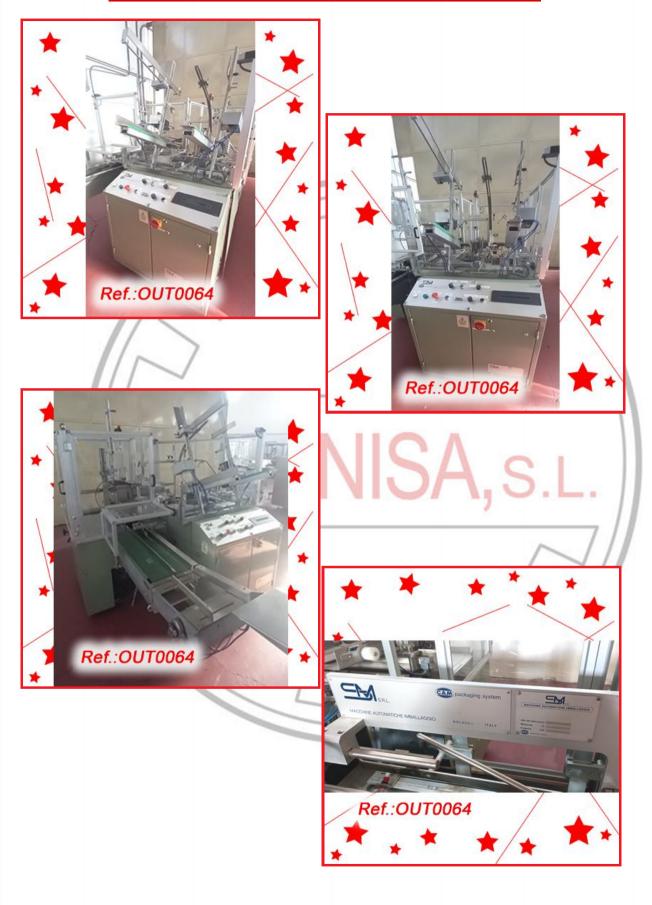

"AS IS" STATE MACHINERY (WE DON'T HAVE ANY DOCUMENTATION OF THIS EQUIPMENT)

| 0 | OPTREL<br>Strada Molini, 20<br>36100 VICENZA (ITALY) |
|---|------------------------------------------------------|
|   | . Р. М. 60<br>. 01 / 32<br>. 244 нг. 60 рн. 2        |
| K | Ref.:OUT0005                                         |
|   |                                                      |