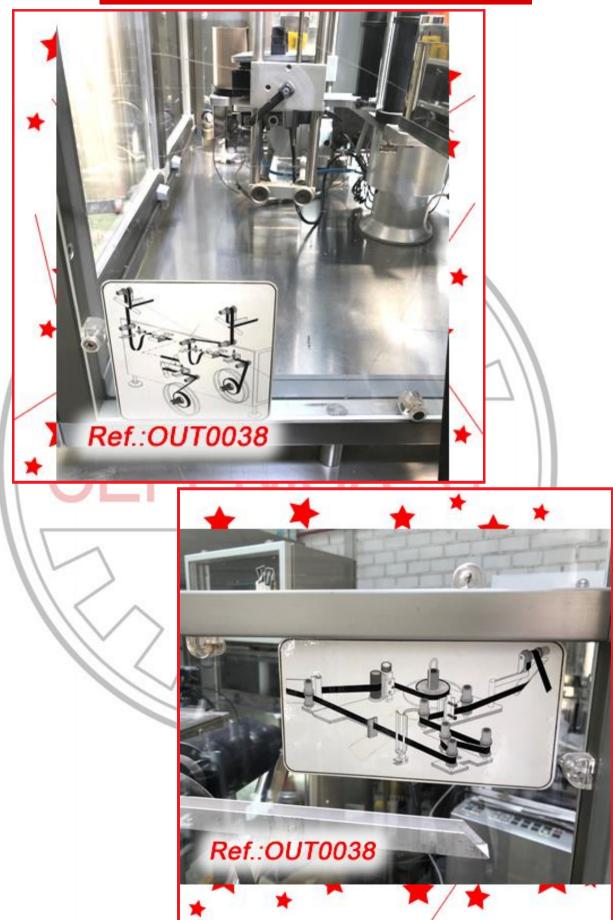

#### REVISED AND TESTED MACHINERY WITH THE FORMAT IT HAS AT THIS MOMENT (WE HAVE THE DOCUMENTATION OF THIS EQUIPMENT)

old price: 99,000 €

discount

S.L.

"IMA" MD-150 ACONDITIONER LINE FOR POWDER FILLED VIALS WITH BOTTLE FEEDER WITH BOTTLE BLOWER AND LAMINAR AIR FLOW BOOTH UNIT, "IMA" MODEL MD-150/1 POWDER MIDOSING UNIT, HOPPER WITH VIBRATOR WITH SALOMONICAL FOR AUTOMATIC FEEDING OF TOPS, DOSING CHUTE OF TOPS FOR AUTOMATIC FEEDING, "PAN-TECNICA" MODEL ROTOCAP-8 TOP CLOSER, "FISAIR" MODEL DFRB036 DEHUMIDIFIER UNIT, "OZAF" MODEL E15-AG51 NEBULIZER FEEDER, "CAM" MODEL HF-77 PACKAGING MACHINE AND "VIGNETTE" "IMA-LIBRA" MODEL SVL LABELLING MACHINE LINE IN GOOD CONDITION