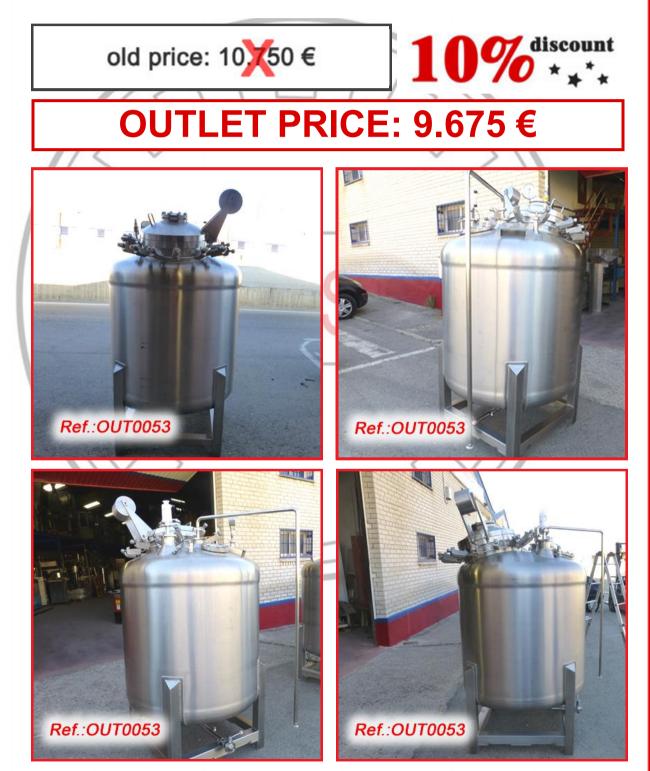

VIEWHOLE, SEVERAL INLETS ON TOP LID, MOTOR ENCLOSED IN STAINLESS STEEL SAFETY CANBINET, COUNTERWEIGHT ON LID TO EASE LID OPENING, GRIP HANDLE AND SUPPORT LEGS WITH WHEELS

MACHINE IN GOOD CONDITION REACTOR READY FOR IMMEDIATE EXPEDITION

### REVISED AND TESTED MACHINERY (WE HAVE THE DOCUMENTATION OF THIS EQUIPMENT)

















Ref. OUTO172















1.350 LITRE APPROX. STAINLESS STEEL STORAGE TANK WITH MANHOLE WITH CLAMPS AND COUNTERWEIGHT FOR EASY ELEVATION OF LID, EXTERNAL VIEW GLASS, SEVERAL UPPER INLETS WITH AIR VENTING AND PRESSURE GAUGE, LOWER SIDE OUTLET AND SUPPORT STRUCTURE WITH LEGS FOR EASY MOVING. 2 TANKS AVAILABLE - OUTLET PRICE SPECIFIED IS PER TANK TANKS IN VERY GOOD CONDITION

#### REVISED AND TESTED MACHINERY (WE DON'T HAVE ANY DOCUMENTATION OF THIS EQUIPMENT)









SA,S.L.







1.320 LITRE APPROX. STAINLESS STEEL STORAGE TANK WITH MANHOLE WITH CLAMPS, EXTERNAL VIEW GLASS, SEVERAL UPPER INLETS WITH AIR VENTING AND PRESSURE GAUGE, LOWER SIDE OUTLET AND SUPPORT STRUCTURE WITH LEGS FOR EASY MOVING. 2 TANKS AVAILABLE - OUTLET PRICE SPECIFIED IS PER TANK TANKS IN VERY GOOD CONDITION

#### REVISED AND TESTED MACHINERY (WE DON'T HAVE ANY DOCUMENTATION OF THIS EQUIPMENT)





MIRROR FINISH STAINLESS STEEL "HÜTTLIN" MODEL HMG-250 GRANULATOR WITH STRUCTURE AND ELECTRIC CONTROL CABINET. EQUIPMENT IN VERY GOOD CONDITION

REVISED AND TESTED MACHINERY (WE HAVE THE DOCUMENTATION OF THIS EQUIPMENT)











"LLEAL" 200 LITRE APPROX. GRANULATOR MACHINE WITH INTERNAL BLADE WITH PRONGS GRANULATOR IN VERY GOOD CONDITION

#### FINISHED, REVISED, PAINTED AND TE