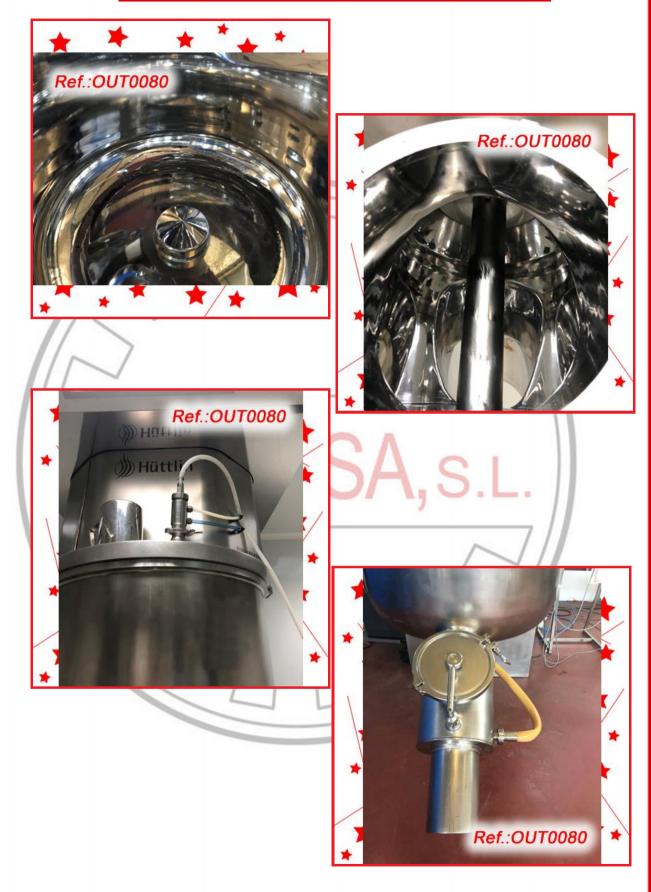

BLE - OUTLET PRICE SPECIFIED IS PER TANK TANKS IN VERY GOOD CONDITION

#### REVISED AND TESTED MACHINERY (WE DON'T HAVE ANY DOCUMENTATION OF THIS EQUIPMENT)









SA,S.L.







1.320 LITRE APPROX. STAINLESS STEEL STORAGE TANK WITH MANHOLE WITH CLAMPS, EXTERNAL VIEW GLASS, SEVERAL UPPER INLETS WITH AIR VENTING AND PRESSURE GAUGE, LOWER SIDE OUTLET AND SUPPORT STRUCTURE WITH LEGS FOR EASY MOVING. 2 TANKS AVAILABLE - OUTLET PRICE SPECIFIED IS PER TANK TANKS IN VERY GOOD CONDITION

#### REVISED AND TESTED MACHINERY (WE DON'T HAVE ANY DOCUMENTATION OF THIS EQUIPMENT)





MIRROR FINISH STAINLESS STEEL "HÜTTLIN" MODEL HMG-250 GRANULATOR WITH STRUCTURE AND ELECTRIC CONTROL CABINET. EQUIPMENT IN VERY GOOD CONDITION

REVISED AND TESTED MACHINERY (WE HAVE THE DOCUMENTATION OF THIS EQUIPMENT)











"LLEAL" 200 LITRE APPROX. GRANULATOR MACHINE WITH INTERNAL BLADE WITH PRONGS GRANULATOR IN VERY GOOD CONDITION

#### FINISHED, REVISED, PAINTED AND TESTED MACHINERY (WE DON'T HAVE ANY DOCUMENTATION OF THIS EQUIPMENT)







"ROMACO ROTOLAB" MODEL V032601 LABORATORY MIXER -GRANULATOR EQUIPMENT EQUIPMENT IN GOOD CONDITION

#### REVISED AND TESTED MACHINERY (WE HAVE THE DOCUMENTATION OF THIS EQUIPMENT)



| Ref.:OUTO |          |
|-----------|----------|
|           | <image/> |











A,S.L.





50 LITRE APPROX. "LLEAL" MODEL B-50 "V" TYPE MIXER MIXER IN GOOD CONDITION

REVISED AND TESTED MACHINERY WITH THE PAINWORK IT HAS AT THIS MOMENT (WE HAVE THE DOCUMENTATION OF THIS EQUIPMENT)





# **OUTLET PRICE: 5.310 €**









"M.J. ANDRÉS" 600 LITRE APPROX. "V" MIXER WITH HERMETIC