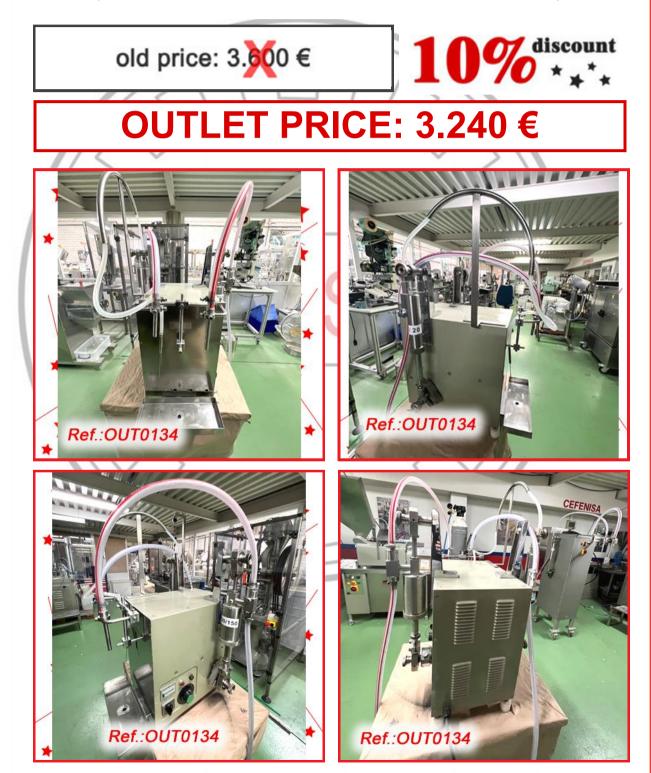

|                                 | CEFENISA, S.L. Tel.: (+034) 918 844 136 eMail.: comercial@gn                                                                             | apoor |
|---------------------------------|------------------------------------------------------------------------------------------------------------------------------------------|-------|
|                                 | RG (BÖSCH)" MODEL GKF-1200 AUTOMATIC HARD<br>ILE FILLING AND CLOSING MACHINE WITH FORMATS Nos.<br>IT0159)                                |       |
| AND CLOSING M                   | CE" MODEL "IN-CAP" HARD GELATIN CAPSULE FILLING<br>IACHINE WITH FOUR CAPSULE FORMATS Nos. "0" – "2" – "3"<br>IER AND PELLETS - (OUT0154) |       |
| -                               | AUTOMATIC TABLET - PILL – HARD GELATIN CAPSULE –<br>CAPSULE COUNTING MACHINE - (OUT0143)                                                 |       |
|                                 | ÖBEL" AFV-4005 AMPOULE FILLING AND SEALING<br>A 2ML AMPOULE FORMAT - (OUT0016)                                                           |       |
|                                 | R-920 AUTOMATIC AMPOULE FILLING AND SEALING<br>ARED WITH A 20ml AMPOULE FORMAT - (OUT0169)                                               |       |
|                                 | DEL L.M.B. MONOBLOC BOTTLE FILLING AND CLOSING<br>YRUPS WITH TWO FORMATS OF 60ml AND 125ml IT HAS<br>IT - (OUT0002)                      |       |
|                                 | EL FILLING MACHINE WITH TWO DOSING PISTONS, ONE<br>50ml FILLING RANGE AND ANOTHER WITH 5ml TO 20ml<br>- (OUT0134)                        |       |
| "ROURE VISSOM<br>MACHINE - (OUT | MATIC" SEMIAUTOMATIC AUGER HEAD POWDER FILLING<br>0157)                                                                                  |       |
|                                 | CA" MODEL CS-A CAPPING MACHINE WITH ALUMINUM<br>NGING HEAD - (OUT0166)                                                                   |       |
| "TECSE" MODEL<br>MACHINE - (OUT | "DP302" SEMIAUTOMATIC AUGER HEAD POWDER FILLING<br>0158)                                                                                 |       |
|                                 | SACHET FORMING - FILLING - SEALING MACHINE FOR<br>HETS WITH LIQUID - GEL - (OUT0145)                                                     |       |
|                                 | IODEL "BA-400" TUCK-TOP PACKAGING MACHINE WITH<br>R UNIT - (OUT0160)                                                                     |       |
| "BAND-ALL" SEM                  | IIAUTOMATIC BANDING MACHINES - (OUT0092)                                                                                                 |       |
| "WOLKE" m600 A<br>(OUT0100)     | ADVANCED BATCH MARKER WITH TRANSPORT BAND -                                                                                              |       |
|                                 | BATCH MARKING LINE MOUNTED ON HINGE TRANSPORT<br>GHT AND WIDTH REGULATION WITH SIDE RAILINGS -                                           |       |
|                                 | L-400 TYPE "VTE" TAMPER EVIDENT LABELLING MACHINE<br>BELLING HEADS - (OUT0137)                                                           |       |
| -                               | L-400 TYPE V LABELLING MACHINE WITH UPPER<br>D FOR KITS OR BOXES - (OUT0101)                                                             |       |
| "AUTOETIK" VER                  | RTICAL MANUAL LABELER - (OUT0142)                                                                                                        |       |
| "NERI" MODEL B                  | L-600-S HYBRID SYRINGE LABELLING MACHINE -                                                                                               |       |