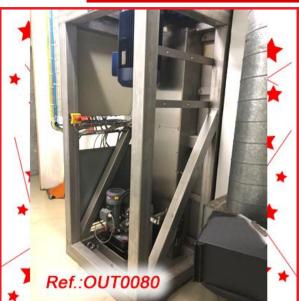

- OUTLET PRICE SPECIFIED IS PER TANK TANKS IN VERY GOOD CONDITION

#### REVISED AND TESTED MACHINERY (WE DON'T HAVE ANY DOCUMENTATION OF THIS EQUIPMENT)









SA,S.L.







1.320 LITRE APPROX. STAINLESS STEEL STORAGE TANK WITH MANHOLE WITH CLAMPS, EXTERNAL VIEW GLASS, SEVERAL UPPER INLETS WITH AIR VENTING AND PRESSURE GAUGE, LOWER SIDE OUTLET AND SUPPORT STRUCTURE WITH LEGS FOR EASY MOVING. 2 TANKS AVAILABLE - OUTLET PRICE SPECIFIED IS PER TANK TANKS IN VERY GOOD CONDITION

#### REVISED AND TESTED MACHINERY (WE DON'T HAVE ANY DOCUMENTATION OF THIS EQUIPMENT)





MIRROR FINISH STAINLESS STEEL "HÜTTLIN" MODEL HMG-250 GRANULATOR WITH STRUCTURE AND ELECTRIC CONTROL CABINET. EQUIPMENT IN VERY GOOD CONDITION

REVISED AND TESTED MACHINERY (WE HAVE THE DOCUMENTATION OF THIS EQUIPMENT)











"LLEAL" 200 LITRE APPROX. GRANULATOR MACHINE WITH INTERNAL BLADE WITH PRONGS GRANULATOR IN VERY GOOD CONDITION

#### FINISHED, REVISED, PAINTED AND TESTED MACHINERY (WE DON'T HAVE ANY DOCUMENTATION OF THIS EQUIPMENT)







"ROMACO ROTOLAB" MODEL V032601 LABORATORY MIXER -GRANULATOR EQUIPMENT EQUIPMENT IN GOOD CONDITION

#### REVISED AND TESTED MACHINERY (WE HAVE THE DOCUMENTATION OF THIS EQUIPMENT)



| Ref.:OUTO |          |
|-----------|----------|
|           | <image/> |











A,S.L.





50 LITRE APPROX. "LLEAL" MODEL B-50 "V" TYPE MIXER MIXER IN GOOD CONDITION

REVISED AND TESTED MACHINERY WITH THE PAINWORK IT HAS AT THIS MOMENT (WE HAVE THE DOCUMENTATION OF THIS EQUIPMENT)





# **OUTLET PRICE: 5.310 €**









"M.J. ANDRÉS" 600 LITRE APPROX. "V" MIXER WITH HERMETIC CLA