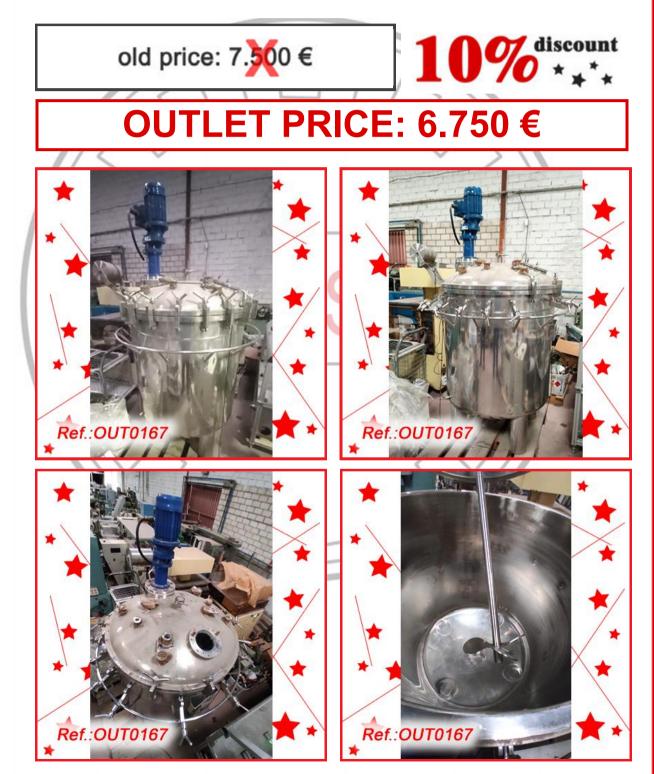

E LABELLING MACHINE IN VERY GOOD CONDITION

### REVISED AND TESTED MACHINERY (WE HAVE THE DOCUMENTATION OF THIS EQUIPMENT)









# SA,s.L.







"E. BACHILLER, B" 2.500 LITRE APPROX. STAINLESS STEEL REACTOR WITH CLEANING BUOY, HERMETIC PRESSURE CLOSURE WITH MANHOLE, SEVERAL TOP INLETS, LOWER OUTPUT AND SUPPORT LEGS. REACTOR IN VERY GOOD CONDITION

REVISED AND TESTED MACHINERY (WE DON'T HAVE ANY DOCUMENTATION OF THIS EQUIPMENT)





STAINLESS STEEL 500 LITRE APPROX. PRESSURE REACTOR WITH MARINE AGITATION, PRESSURE LID WITH CLAMPS, VIEWHOLE, SEVERAL INLETS ON TOP LID, GRIP HANDLE, COUNTERWEIGHT ON LID TO EASE LID OPENING AND SUPPORT LEGS REACTOR IN GOOD CONDITION REACTOR READY FOR IMMEDIATE EXPEDITION

### REVISED AND TESTED MACHINERY (WE DON'T HAVE ANY DOCUMENTATION OF THIS EQUIPMENT)







STAINLESS STEEL "M.J. ANDRÉS" 500 LITRE APPROX. PRESSURE REACTOR WITH MARINE AGITATION, PRESSURE LID WITH CLAMPS, STEAM PRESSURE GAUGE, MANHOLE WITH VIEWHOLE, SEVERAL INLETS ON TOP LID, MOTOR ENCLOSED IN STAINLESS STEEL SAFETY CANBINET, COUNTERWEIGHT ON LID TO EASE LID OPENING, GRIP HANDLE AND SUPPORT LEGS WITH WHEELS

MACHINE IN GOOD CONDITION REACTOR READY FOR IMMEDIATE EXPEDITION

### REVISED AND TESTED MACHINERY (WE HAVE THE DOCUMENTATION OF THIS EQUIPMENT)

















Ref. OUTO172















1.350 LITRE APPROX. STAINLESS STEEL STORAGE TANK WITH MANHOLE WITH CLAMPS AND COUNTERWEIGHT FOR EASY ELEVATION OF LID, EXTERNAL VIEW GLASS, SEVERAL UPPER INLETS WITH AIR VENTING AND PRESSURE GAUGE, LOWER SIDE OUTLET AND SUPPORT STRUCTURE WITH LEGS FOR EASY MOVING. 2 TANKS AVAILABLE