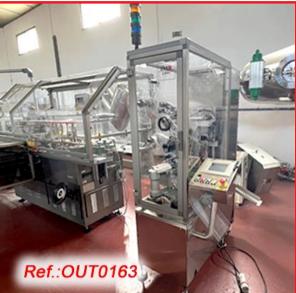

"MASCHINPEX" MANUAL ROLLER TYPE CAPSULE REVISER MACHINE WITH FEEDING HOPPER AND CASTER WHEELS WITH BRAKES REVISER MACHINE IN VERY GOOD CONDITION MACHINE READY FOR IMMEDIATE EXPEDITION

REVISED AND TESTED MACHINERY (WE HAVE THE DOCUMENTATION OF THIS EQUIPMENT)