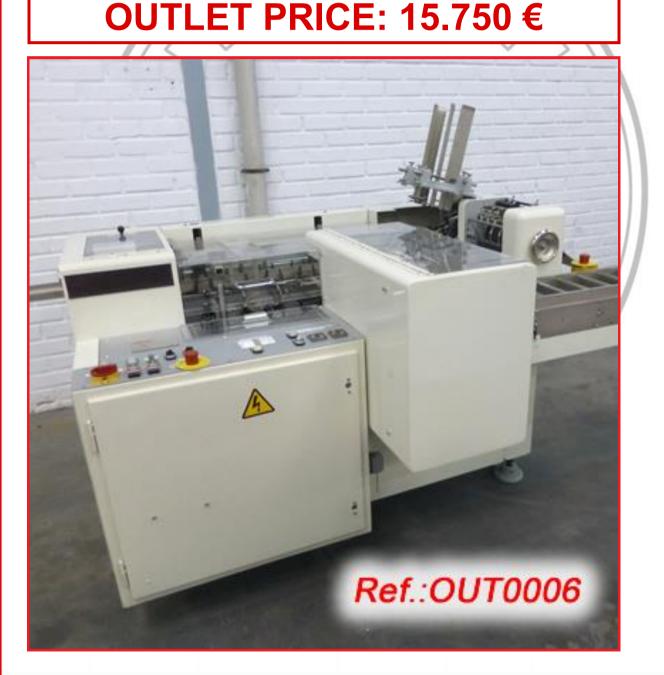

3,6 A Hz 400 V SPECIFICATIONS PNEUMATIQUES PNEUMATISCHE DATEN PNEUMATICAL DATA VOLUME DEBIT NOMINAL NENNSAUGVERMOGEN PRESSURE PRESSION DRUCK Nilmin MANUFACTURED IN ACCORDANCE TO CE DIRECTINE INVOLUCEE FARMOLEE CONFORMETEMENT & LA DIRECTIVE DE MACHINES EN HOUSE Ref.:OUT0050



"IWKA VERTOPAC" VERTICAL PACKAGING MACHINE WITH LEAFLET FOLDER UNIT AND THE FORMAT IT HAS AT THIS MOMENT MACHINE IN GOOD CONDITION

#### "AS IS" STATE MACHINERY WITH THE FORMAT IT HAS AT THIS MOMENT (WE HAVE THE DOCUMENTATION OF THIS EQUIPMENT)



"HOFLIGER + KARG – BOSCH" CARTONETA PACKAGING MACHINE WITH LEAFTLET FOLDING UNIT AND ONE FORMAT AS IN STOCK MACHINE IN GOOD CONDITION

#### "AS IS" STATE MACHINERY WITH THE PAINWORK IT HAS AT THIS MOMENT (WE HAVE THE DOCUMENTATION OF THIS EQUIPMENT)

old price: 22,500 €





"CAM" SM-1CX CARTONING MACHINE FOR SEALING OF BOXES WITH ADHESIVE TAPE AND ONE FORMAT AS IN STOCK. MACHINES IN GOOD CONDITION

### "AS IS" STATE MACHINERY (WE HAVE THE DOCUMENTATION OF THIS EQUIPMENT)







"INMAK-POCKET-3" OR "PRB-BSP" CARTONING MACHINE WITH BOX SEALING WITH ADHESIVE TAPE 5 MACHINES AVAILABLE - OUTLET PRICE SPECIFIED IS PER MACHINE MACHINES IN GOOD CONDITION

#### "AS IS" STATE MACHINERY WITH THE FORMAT IT HAS AT THIS MOMENT (WE HAVE THE DOCUMENTATION OF THIS EQUIPMENT)





# **OUTLET PRICE: 18.900 €**

















Ref.:OUT0061



"CAM" ASB-38 AUTOMATIC BUNDLER WRAPPING MACHINE WITH ONE FORMAT AS IN STOCK MACHINE IN GOOD CONDITION

#### "AS IS" STATE MACHINERY WITH THE FORMAT IT HAS AT THIS MOMENT (WE HAVE THE DOCUMENTATION OF THIS EQUIPMENT)



Ref.:OUT0060



"P