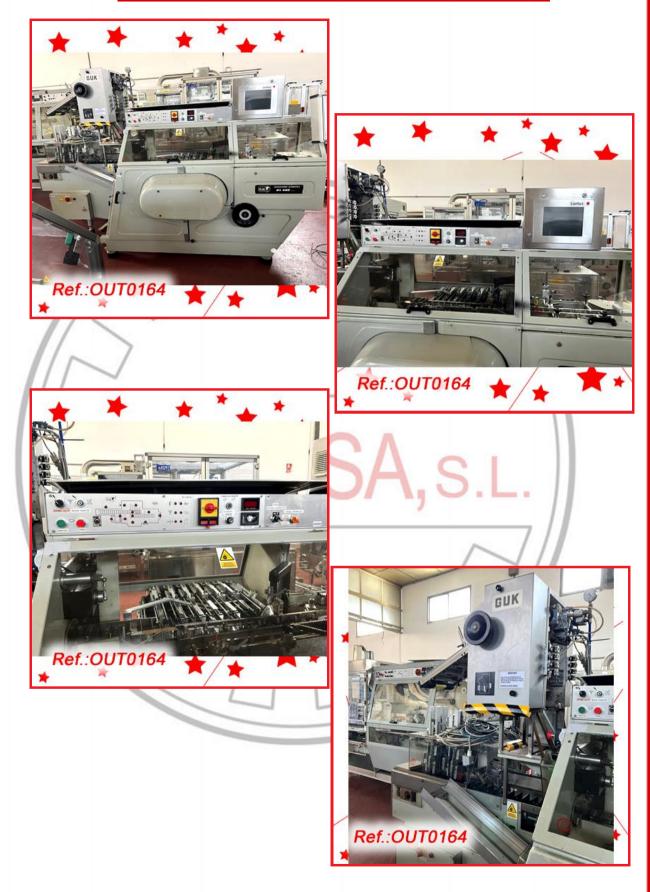

#### REVISED AND TESTED MACHINERY (WE HAVE THE DOCUMENTATION OF THIS EQUIPMENT)

"LOCK METALCHEK" MODEL 30+ METAL DETECTOR FOR PHARMACEUTICAL USE 7 UNITS AVAILABLE - OUTLET PRICE SPECIFIED IS PER UNIT UNITS IN VERY GOOD CONDITION