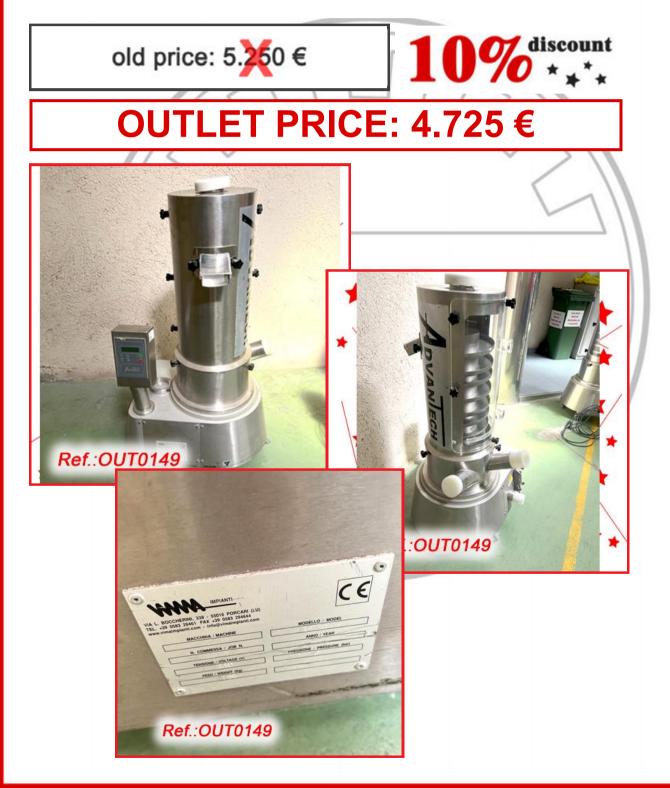

265

"FEDEGARI" STAINLESS STEEL 950 LITRE APPROX. AUTOCLAVE WITH TRAY TROLLEY AND CONTROL SCREEN AUTOCLAVE IN GOOD CONDITION

#### REVISED AND TESTED MACHINERY (WE HAVE THE DOCUMENTATION OF THIS EQUIPMENT)









"SAFELINE" METAL DETECTOR WITH STRUCTURE AND WHEELS UNIT IN VERY GOOD CONDITION

#### REVISED AND TESTED MACHINERY (WE HAVE THE DOCUMENTATION OF THIS EQUIPMENT)



"LOCK METALCHEK" MODEL 30+ METAL DETECTOR FOR PHARMACEUTICAL USE 7 UNITS AVAILABLE - OUTLET PRICE SPECIFIED IS PER UNIT UNITS IN VERY GOOD CONDITION

#### REVISED AND TESTED MACHINERY (WE HAVE THE DOCUMENTATION OF THIS EQUIPMENT)















"ADVANTECH" MODEL D-800 TABLET - PILL CLEANER - DEDUSTER EQUIPMENT IN GOOD CONDITION

#### REVISED AND TESTED MACHINERY (WE HAVE THE DOCUMENTATION OF THIS EQUIPMENT)



"ADVANTECH" MODEL D-800 TABLET - PILL CLEANER - DEDUSTER EQUIPMENT IN GOOD CONDITION

#### REVISED AND TESTED MACHINERY (WE HAVE THE DOCUMENTATION OF THIS EQUIPMENT)



"PHARMATECHNOLOGY" MODELO COMBI-750LI TABLET - PILL CLEANER -DEDUSTER WITH METAL DETECTOR EQUIPMENT IN GOOD CONDITION

REVISED AND TESTED MACHINERY (WE HAVE THE DOCUMENTATION OF THIS EQUIPMENT)







"MASCHINPEX" MANUAL ROLLER TYPE CAPSULE REVISER MACHINE WITH FEEDING HOPPER AND CASTER WHEELS WITH BRAKES REVISER MACHINE IN VERY GOOD CONDITION MACHINE READY FOR IMMEDIATE EXPEDITION

REVISED AND TESTED MACHINERY (WE HAVE THE DOCUMENTATION OF THIS EQUIPMENT)















"METTLER-TOLEDO GARVENS" TYPE E-2 DINAMIC INLINE WEIGHING EQUIPMENT FOR BOTTLES AND SACHETS MACHINE IN GOOD CONDITION EQUIPMENT READY FOR IMMEDIATE EXPED