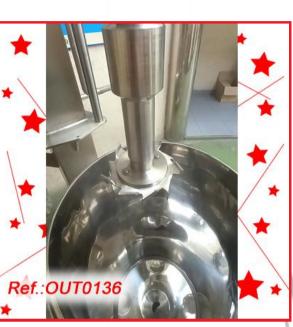

D AND TESTED MACHINERY (WE DON'T HAVE ANY DOCUMENTATION OF THIS EQUIPMENT)





MIRROR FINISH STAINLESS STEEL "HÜTTLIN" MODEL HMG-250 GRANULATOR WITH STRUCTURE AND ELECTRIC CONTROL CABINET. EQUIPMENT IN VERY GOOD CONDITION

REVISED AND TESTED MACHINERY (WE HAVE THE DOCUMENTATION OF THIS EQUIPMENT)











"LLEAL" 200 LITRE APPROX. GRANULATOR MACHINE WITH INTERNAL BLADE WITH PRONGS GRANULATOR IN VERY GOOD CONDITION

#### FINISHED, REVISED, PAINTED AND TESTED MACHINERY (WE DON'T HAVE ANY DOCUMENTATION OF THIS EQUIPMENT)







"ROMACO ROTOLAB" MODEL V032601 LABORATORY MIXER -GRANULATOR EQUIPMENT EQUIPMENT IN GOOD CONDITION

#### REVISED AND TESTED MACHINERY (WE HAVE THE DOCUMENTATION OF THIS EQUIPMENT)



| Ref.:OUTO |          |
|-----------|----------|
|           | <image/> |











A,S.L.





50 LITRE APPROX. "LLEAL" MODEL B-50 "V" TYPE MIXER MIXER IN GOOD CONDITION

REVISED AND TESTED MACHINERY WITH THE PAINWORK IT HAS AT THIS MOMENT (WE HAVE THE DOCUMENTATION OF THIS EQUIPMENT)





# **OUTLET PRICE: 5.310 €**









"M.J. ANDRÉS" 600 LITRE APPROX. "V" MIXER WITH HERMETIC CLAMP CLOSURES AND VALVE FOR USING IF WANTED A VACUUM PRODUCT LOAD SYSTEM (VAC-U.MAX) MIXER IN GOOD CONDITION

REVISED AND TESTED MACHINERY WITH THE PAINWORK IT HAS AT THIS MOMENT (WE DON'T HAVE ANY DOCUMENTATION OF THIS EQUIPMENT)



"P.PRATT" 50 LITRE APPROX. STAINLESS STEEL "V" MIXER WITH TWO HERMETIC LIDS AND OUTLET WITH VALVE MIXER IN GOOD CONDITION MACHINE READY FOR IMMEDIATE EXPEDITIO

#### REVISED AND TESTED MACHINERY WITH THE PAINWORK IT HAS AT THIS MOMENT (WE HAVE THE DOCUMENTATION