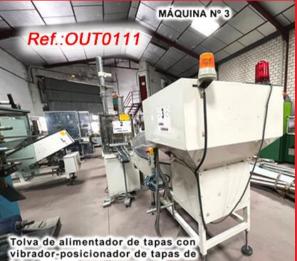

COMPLETE (No. 6471) FILLING - CLOSING - GROUPING - RETRACTING LINE FOR TINS WITH PACKING MACHINE WITH TIN HOPPER WITH "TOLKE" POSTIONING UNIT OF TINS TO FILLING MACHINE, "MFC" TIN FILLING MACHINE WITH ALUMINIUM FOIL PLACING UNIT FROM ALUMINIUM REEL WITH CUTTER, HOPPER WITH "TOLKE" TIN LID POSITIONER TO CLOSING MACHINE, LID CLOSING MACHINE, "SKINNETTA" GROUPING - RETRACTING MACHINE, "CAM" SM PACKING MACHINE AND OUTPUT TO ROLLER TRANSPORT TABLE LINE IN GOOD CONDITION

#### "AS IS" STATE MACHINERY (WE HAVE THE DOCUMENTATION OF THIS EQUIPMENT)

Llenadora de latas de Colocadora de aluminios en latas partiendo de bobina con cortador y posicionador de aluminio a las latas en la parte superior.

vibrador-posicionador de tapas con vibrador-posicionador de tapas de latas para cerrado en automático de latas.

. L.

Transfer de latas de llenadora-cerradora a agrupador con retráctil "SKINNETTA"

Encajadora "CAM" para llenado y cerrado de agrupaciones de latas en cajas de cartón.