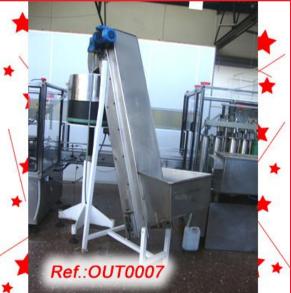

#### "AS IS" STATE MACHINERY WITH THE FORMAT IT HAS AT THIS MOMENT (WE DON'T HAVE ANY DOCUMENTATION OF THIS EQUIPMENT)

"J.ESQUERDA" 8 PISTON AUTOMATIC FILLING AND CLOSING LINE WITH "J.ESQUERDA" MODELO LL-H-8/2000/BS FILLING MACHINE WITH EIGHT UP TO TWO LITRE PISTONS WITH PRODUCT TANK WITH LEVEL INDICATOR,

CONTAINER WITH GIRAFFE TYPE TOP LIFTER, HOPPER WITH VIBRATOR AND SALOMONICAL FOR AUTOMATIC DELIVERY OF TOPS TO AUTOMATIC CLOSING MACHINE

"J.ESQUERDA" AUTOMATIC CLOSING MACHINE WITH STAR, COUNTERSTAR AND SCREW TYPE TOP CLOSING HEAD WITH THE FORMAT IT HAS AT THIS MOMENT