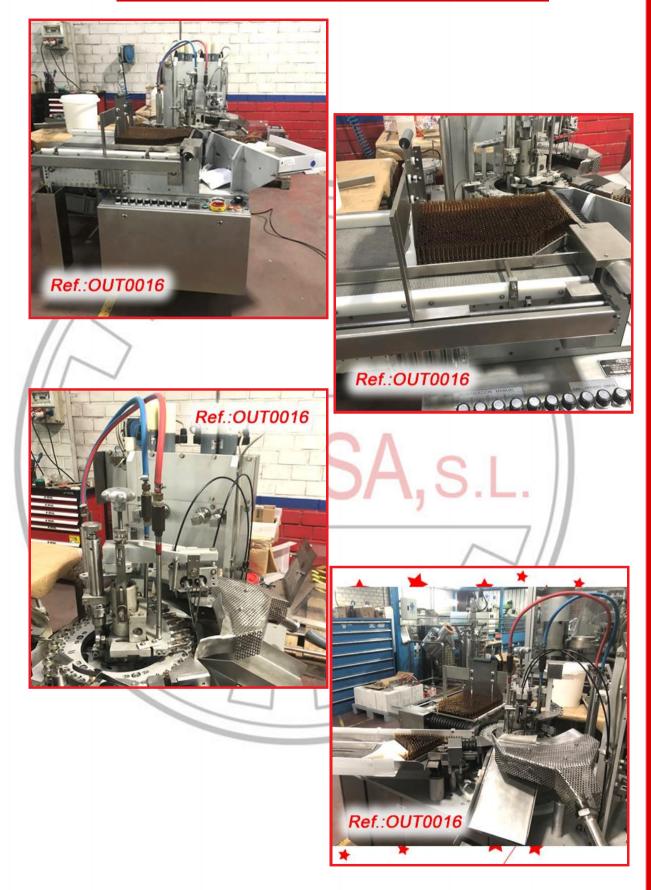

SULE FILLING AND CLOSING MACHINE WITH FORMATS Nos. "0" AND "4" MACHINE IN GOOD CONDITION

REVISED AND TESTED MACHINERY (WE HAVE THE DOCUMENTATION OF THIS EQUIPMENT)









,S.L.









"KING" TB4 SEMIAUTOMATIC TABLET - PILL – HARD GELATIN CAPSULE – SOFT GELATIN CAPSULE COUNTING MACHINE. THIS MACHINE COUNTS WITH A CELL DETECTOR COUNTING MACHINE IN GOOD CONDITION

REVISED AND TESTED MACHINERY WITH THE PAINWORK IT HAS AT THIS MOMENT (WE HAVE THE DOCUMENTATION OF THIS EQUIPMENT)



"BAÜSCH + STRÖBEL" AFV-4005 AMPOULE FILLING AND SEALING MACHINE WITH A 2ML AMPOULE FORMAT MACHINE IN VERY GOOD CONDITION

#### FINISHED, REVISED AND TESTED MACHINERY WITH THE FORMAT IT HAS AT THIS MOMENT (WE HAVE THE DOCUMENTATION OF THIS EQUIPMENT)

old price: 29,500 €



## **OUTLET PRICE: 26.550 €**

































"AFINOMAQ" MODEL L.M.B. MONOBLOC BOTTLE FILLING AND CLOSING MACHINE FOR SYRUPS. THIS MACHINE IS EQUIPPED WITH THREE FILLING PISTONS, STAR AND COUNTERSTAR, TOP CLOSING UNIT AND TOUCH SCREEN. THIS MACHINE WOULD GO WITH TWO FORMATS OF 60ml AND 125ml IT HAS AT THIS MOMENT. MACHINE IN VERY GOOD CONDITION

#### REVISED AND TESTED MACHINERY WITH THE FORMATS IT HAS AT THIS MOMENT (WE HAVE THE DOCUMENTATION OF THIS EQUIPMENT)









CE°

2007 3 KW 400V+N

ENCHEDORA

54



# **E**afinomaq

EQUIPAMENTO: MODELO: Nº DE SÉRIE: ANO DE FABRICO: POTENCIA: TENSÃO:

Parque Industrial do Arneiro, Lt-38 2660-456 São Julião do Tojal - PORTUGAL Tel. 351 21 973 73 60 / 68 Fax 351 21 973 73 69 www.afinomaq.com

Ref.:OUT0002

179



"JEF" LIQUID - GEL FILLING MACHINE WITH TWO DOSING PISTON