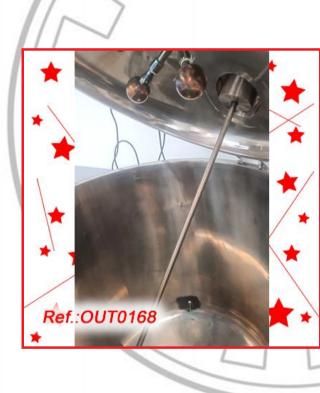

SSURE REACTOR WITH MARINE AGITATION, PRESSURE LID WITH CLAMPS, VIEWHOLE, SEVERAL INLETS ON TOP LID, GRIP HANDLE, COUNTERWEIGHT ON LID TO EASE LID OPENING AND SUPPORT LEGS REACTOR IN GOOD CONDITION REACTOR READY FOR IMMEDIATE EXPEDITION

### REVISED AND TESTED MACHINERY (WE DON'T HAVE ANY DOCUMENTATION OF THIS EQUIPMENT)







STAINLESS STEEL "M.J. ANDRÉS" 500 LITRE APPROX. PRESSURE REACTOR WITH MARINE AGITATION, PRESSURE LID WITH CLAMPS, STEAM PRESSURE GAUGE, MANHOLE WITH VIEWHOLE, SEVERAL INLETS ON TOP LID, MOTOR ENCLOSED IN STAINLESS STEEL SAFETY CANBINET, COUNTERWEIGHT ON LID TO EASE LID OPENING, GRIP HANDLE AND SUPPORT LEGS WITH WHEELS

MACHINE IN GOOD CONDITION REACTOR READY FOR IMMEDIATE EXPEDITION

### REVISED AND TESTED MACHINERY (WE HAVE THE DOCUMENTATION OF THIS EQUIPMENT)

















Ref. OUTO172















1.350 LITRE APPROX. STAINLESS STEEL STORAGE TANK WITH MANHOLE WITH CLAMPS AND COUNTERWEIGHT FOR EASY ELEVATION OF LID, EXTERNAL VIEW GLASS, SEVERAL UPPER INLETS WITH AIR VENTING AND PRESSURE GAUGE, LOWER SIDE OUTLET AND SUPPORT STRUCTURE WITH LEGS FOR EASY MOVING. 2 TANKS AVAILABLE - OUTLET PRICE SPECIFIED IS PER TANK TANKS IN VERY GOOD CONDITION

#### REVISED AND TESTED MACHINERY (WE DON'T HAVE ANY DOCUMENTATION OF THIS EQUIPMENT)









SA,S.L.







1.320 LITRE APPROX. STAINLESS STEEL STORAGE TANK WITH MANHOLE WITH CLAMPS, EXTERNAL VIEW GLASS, SEVERAL UPPER INLETS WITH AIR VENTING AND PRESSURE GAUGE, LOWER SIDE OUTLET AND SUPPORT STRUCTURE WITH LEGS FOR EASY MOVING. 2 TANKS AVAILABLE - OUTLET PRICE SPECIFIED IS PER TANK TANKS IN VERY GOOD CONDI