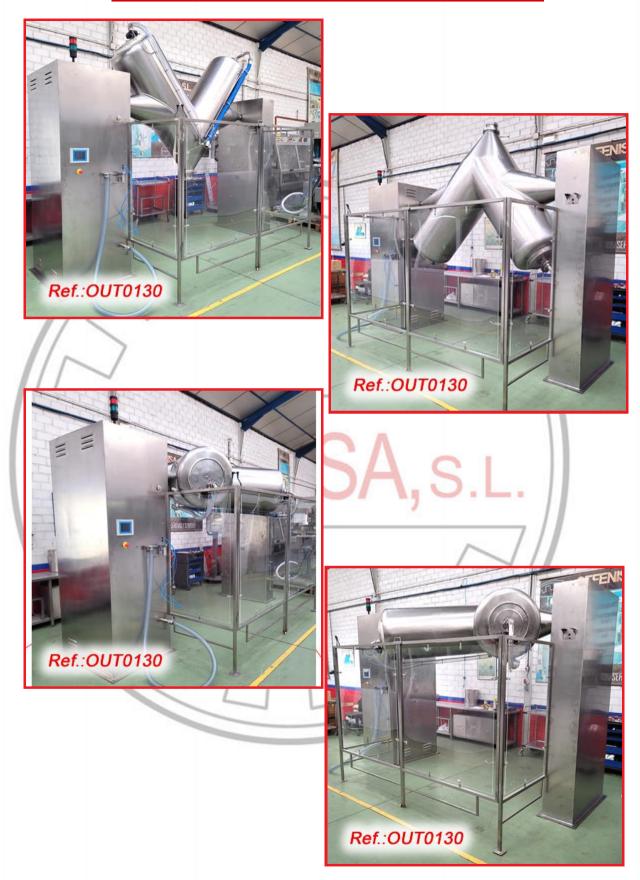

T (WE HAVE THE DOCUMENTATION OF THIS EQUIPMENT)





# **OUTLET PRICE: 5.310 €**





Ref.:OUT0131





"E. BACHILLER" STAINLESS STEEL 1.000 LITRE APPROX. BICONICAL MIXER WITH ELECTRIC CONTROL CABINET AND MIXING TIMER. THIS MIXER HAS THE MOTOR AND THE TWO SHAFTS ENCLOSED IN STAINLESS STEEL SAFETY GUARDS MIXER IN VERY GOOD CONDITION MACHINE READY FOR IMMEDIATE EXPEDITION

#### REVISED AND TESTED MACHINERY (WE DON'T HAVE ANY DOCUMENTATION OF THIS EQUIPMENT)





"SAR LABORTECNIC" 1.200 LITRE APPROX. STAINLESS STEEL "V" MIXER WITH SUPPORT LEGS, ELECTRONIC CONTROL PANEL WITH RECIPES, VACUUM PRODUCT LOAD WITH VACUUM PUMP INSIDE ONE OF THE SUPPORT LEGS AND SAFETY GUARDS FOR OPERATION MIXER IN VERY GOOD CONDITION

#### REVISED AND TESTED MACHINERY (WE HAVE THE DOCUMENTATION OF THIS EQUIPMENT)





STAINLESS STEEL 75 LITRE "V" TYPE MIXER WITH STRUCTURE AND SUPPORT LEGS MACHINE IN GOOD CONDITION MIXER READY FOR IMMEDIATE EXPEDITION

REVISED AND TESTED MACHINERY (WE HAVE THE DOCUMENTATION OF THIS EQUIPMENT)



STAINLESS STEEL "QUADRO COMIL" MILL MODEL 196-S WITH ELECTRIC CONTROL CABINET AND STAINLESS STEEL STRUCTURE WITH SUPPORT LEGS WITH CASTER WHEELS WITH BRAKES WITH ONE MESH AS IN STOCK MILL IN VERY GOOD CONDITION

#### REVISED AND TESTED MACHINERY (WE HAVE THE DOCUMENTATION OF THIS EQUIPMENT)







STAINLESS STEEL ""MANESTY FILMIZZ" ATEX MODEL D BLADE AND HAMMER MILL WITH STRUCTURE, SUPPORT LEGS WITH CASTER WHEELS AND ONE MESH AS IN STOCK MILL IN VERY GOOD CONDITION MACHINE READY FOR IMMEDIATE EXPEDITION

#### REVISED AND TESTED MACHINERY (WE HAVE THE DOCUMENTATION OF THIS EQUIP