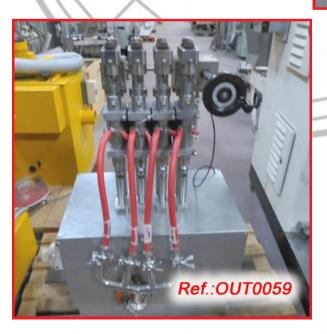

135

"MARCHESINI" MB-420 ALU-PVC BLISTER LINE WITH "MARCHESINI" BA-100 PACKAGING MACHINE WITH

"MARCHESINI" MB-420 ALU-PVC BLISTER FORMING - FILLING - SEALING MACHINE AUTOMATIC TRANSFER UNIT FROM BLISTER TO PACKAGING MACHINE "MARCHESINI" BA-100 FLIP TOP PACKAGING MACHINE WITH ALREADY FOLDED LEAFLET INTRODUCER