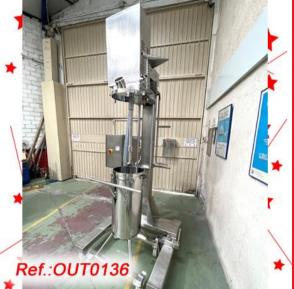

ED MACHINERY (WE DON'T HAVE ANY DOCUMENTATION OF THIS EQUIPMENT)





MIRROR FINISH STAINLESS STEEL "HÜTTLIN" MODEL HMG-250 GRANULATOR WITH STRUCTURE AND ELECTRIC CONTROL CABINET. EQUIPMENT IN VERY GOOD CONDITION

REVISED AND TESTED MACHINERY (WE HAVE THE DOCUMENTATION OF THIS EQUIPMENT)











"LLEAL" 200 LITRE APPROX. GRANULATOR MACHINE WITH INTERNAL BLADE WITH PRONGS GRANULATOR IN VERY GOOD CONDITION

#### FINISHED, REVISED, PAINTED AND TESTED MACHINERY (WE DON'T HAVE ANY DOCUMENTATION OF THIS EQUIPMENT)







"ROMACO ROTOLAB" MODEL V032601 LABORATORY MIXER -GRANULATOR EQUIPMENT EQUIPMENT IN GOOD CONDITION

#### REVISED AND TESTED MACHINERY (WE HAVE THE DOCUMENTATION OF THIS EQUIPMENT)



| Ref.:OUTO |          |
|-----------|----------|
|           | <image/> |











A,S.L.





50 LITRE APPROX. "LLEAL" MODEL B-50 "V" TYPE MIXER MIXER IN GOOD CONDITION

REVISED AND TESTED MACHINERY WITH THE PAINWORK IT HAS AT THIS MOMENT (WE HAVE THE DOCUMENTATION OF THIS EQUIPMENT)





# **OUTLET PRICE: 5.310 €**









"M.J. ANDRÉS" 600 LITRE APPROX. "V" MIXER WITH HERMETIC CLAMP CLOSURES AND VALVE FOR USING IF WANTED A VACUUM PRODUCT LOAD SYSTEM (VAC-U.MAX) MIXER IN GOOD CONDITION

REVISED AND TESTED MACHINERY WITH THE PAINWORK IT HAS AT THIS MOMENT (WE DON'T HAVE ANY DOCUMENTATION OF THIS EQUIPMENT)



"P.PRATT" 50 LITRE APPROX. STAINLESS STEEL "V" MIXER WITH TWO HERMETIC LIDS AND OUTLET WITH VALVE MIXER IN GOOD CONDITION MACHINE READY FOR IMMEDIATE EXPEDITIO

#### REVISED AND TESTED MACHINERY WITH THE PAINWORK IT HAS AT THIS MOMENT (WE HAVE THE DOCUMENTATION OF THIS EQ