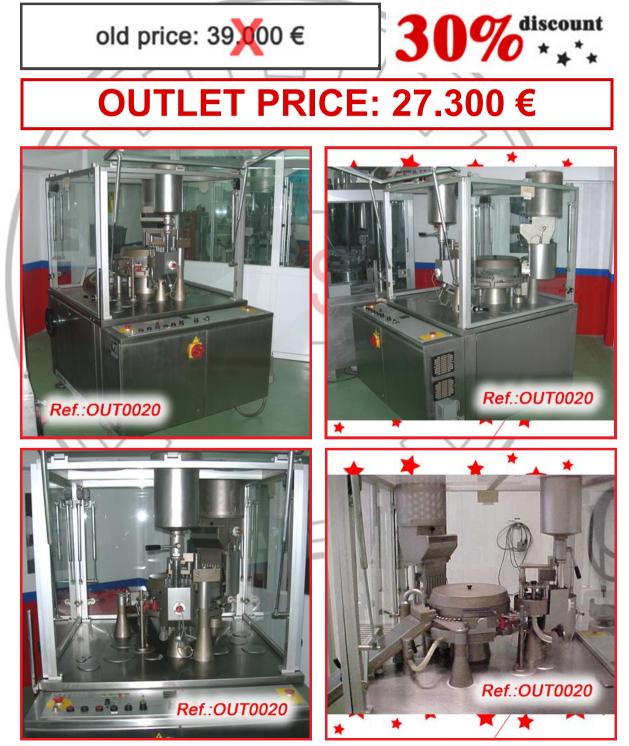

#### "AS IS" STATE MACHINERY WITH THE FORMATS IT HAS AT THIS MOMENT (WE HAVE THE DOCUMENTATION OF THIS EQUIPMENT)

discount

"IMA - ZANASI" AZ-40 CAPSULE FILLING AND CLOSING MACHINE FOR PELLETS WITH CAPSULE FORMATS No. "0" MACHINE IN VERY GOOD CONDITION