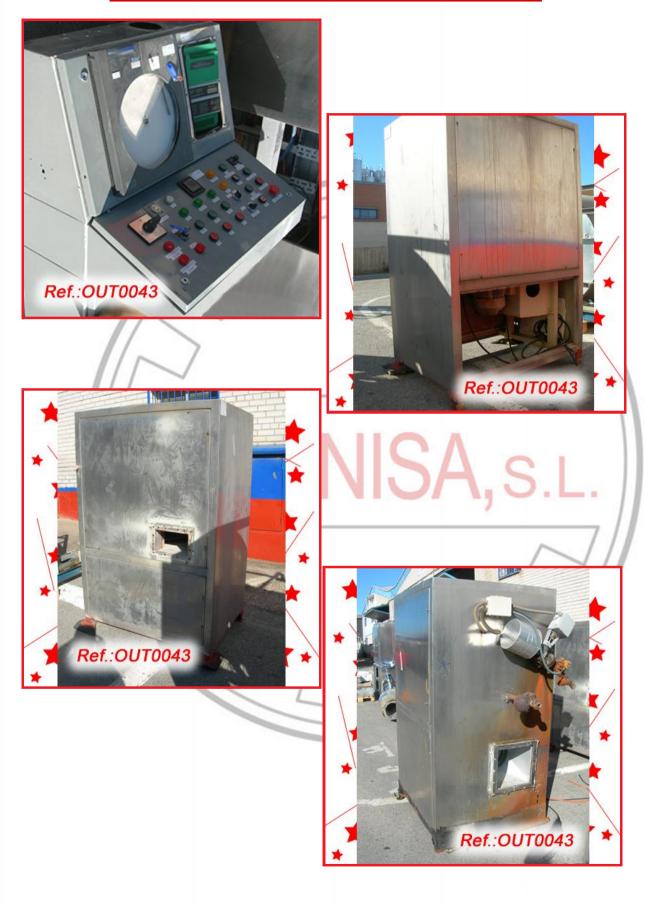

### REVISED AND TESTED MACHINERY (WE HAVE THE DOCUMENTATION OF THIS EQUIPMENT)

Ref.:OUT0142

Outlet April 2024

Ref.:OUT0142

Ref.:OUT0142

"NERI" MODEL BL-600-S HYBRID SYRINGE LABELLING MACHINE LABELLING MACHINE IN VERY GOOD CONDITION