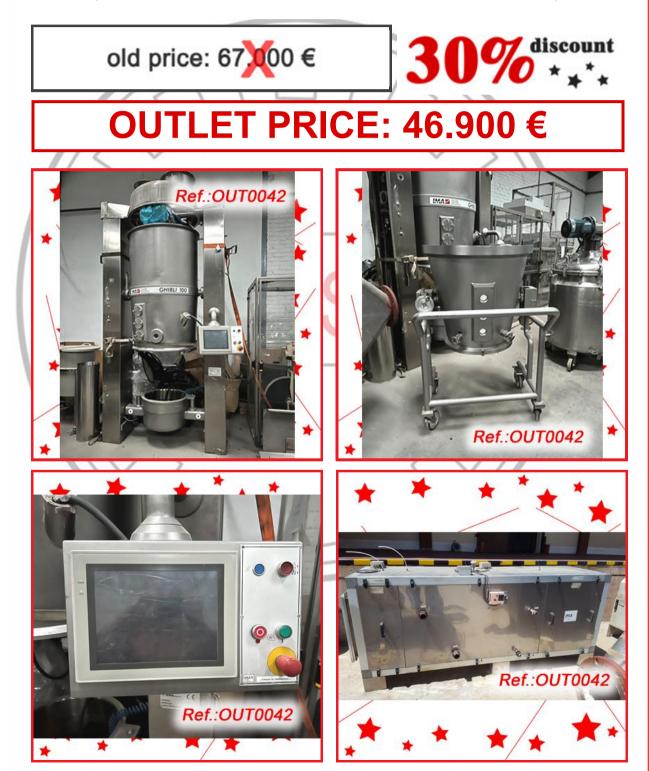

#### REVISED AND TESTED MACHINERY WITH THE FORMATS IT HAS AT THIS MOMENT (WE HAVE THE DOCUMENTATION OF THIS EQUIPMENT)

CE°

2007 3 KW 400V+N

ENCHEDORA

54