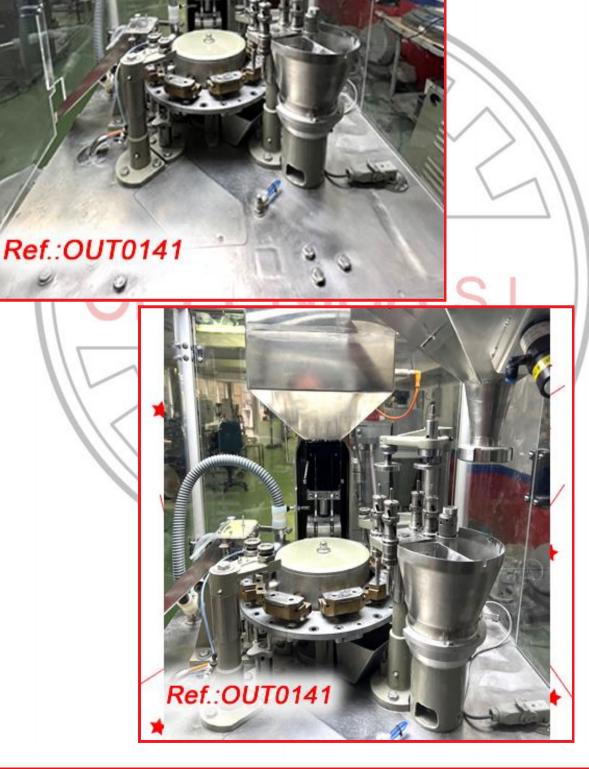

OF THIS EQUIPMENT)



"IMA - ZANASI" AZ-40 CAPSULE FILLING AND CLOSING MACHINE WITH FORMATS FOR PELLETS NUMBERS "0", "1", "2", "3" Y FORMATS FOR POWDER NUMBERS "0", "2" Y "4" MACHINE IN VERY GOOD CONDITION

#### REVISED AND TESTED MACHINERY WITH THE FORMATS IT HAS AT THIS MOMENT (WE HAVE THE DOCUMENTATION OF THIS EQUIPMENT)

old price: 99,000 €



## **OUTLET PRICE: 89.100 €**















S.L.







"ZANASI" RM-63 CAPSULE FILLING AND SEALING MACHINE WITH No."0" CAPSULE FORMAT. THIS MACHINE IS ENCLOSED IN SAFETY CABINET WITH SECURITY MICROSWITCHES FOR MACHINE STOP AT DOOR OPENNING AND EMERGENCY STOP PUSH BUTTON. MACHINE IN VERY GOOD CONDITION

FINISHED, REVISED, PAINTED AND TESTED MACHINERY WITH THE FORMAT IT HAS AT THIS MOMENT (WE HAVE THE DOCUMENTATION OF THIS EQUIPMENT)















"IMA - ZANASI" MODEL LZ-64 AUTOMATIC HARD GELATIN CAPSULE FILLING AND CLOSING MACHINE WITH CAPSULE FORMAT NUMBER "0". THIS MACHINE IS ENCLOSED IN SAFETY CABINET WITH MICROSWITCHES FOR MACHINE STOP AT DOOR OPENING 6 MACHINES AVAILABLE - OUTLET PRICE SPECIFIED IS PER MACHINE MACHINES IN GOOD CONDITION

#### REVISED AND TESTED MACHINERY (WE HAVE THE DOCUMENTATION OF THIS EQUIPMENT)





"HOFLIGER + KARG (BÖSCH)" MODEL GKF-1200 AUTOMATIC HARD GELATIN CAPSULE FILLING AND CLOSING MACHINE WITH FORMATS Nos. "0" AND "4" MACHINE IN GOOD CONDITION

REVISED AND TESTED MACHINERY (WE HAVE THE DOCUMENTATION OF THIS EQUIPMENT)









,S.L.









"KING" TB4 SEMIAUTOMATIC TABLET - PILL – HARD GELATIN CAPSULE – SOFT GELATIN CAPSULE COUNTING MACHINE. THIS MACHINE COUNTS WITH A CELL DETECTOR COUNTING MA