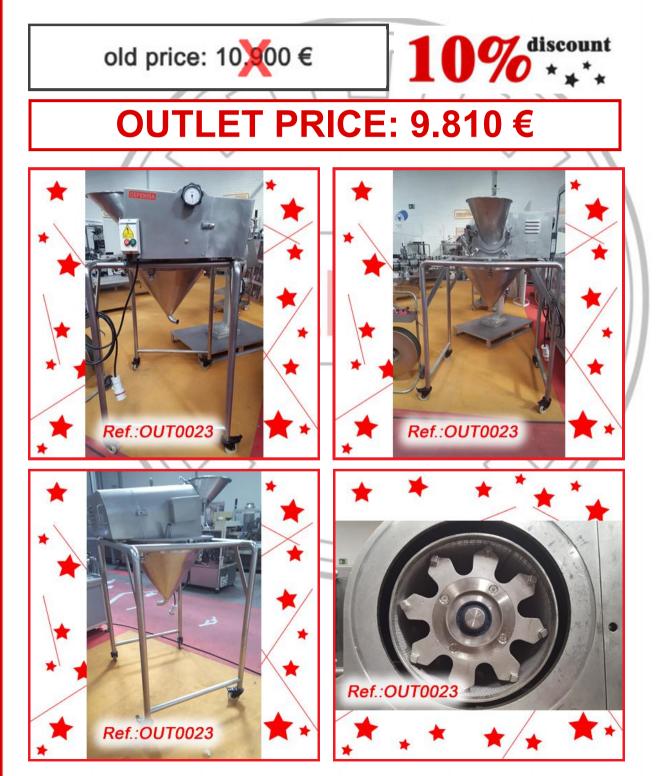

EXPEDITION

#### REVISED AND TESTED MACHINERY (WE DON'T HAVE ANY DOCUMENTATION OF THIS EQUIPMENT)













"FREWITT" MF-6 STAINLESS STEEL ATEX OSCILATING SIEVE WITH ONE MESH AS IN STOCK AND MOUNTES ON STAILESS STEEL STRUCTURE WITH SUPPORT LEGS WITH CASTER WHEELS WITH BRAKES SIEVE MACHINE IN VERY GOOD CONDITION MACHINE READY FOR IMMEDIATE EXPEDITION

#### REVISED AND TESTED MACHINERY (WE HAVE THE DOCUMENTATION OF THIS EQUIPMENT)



# **Reference OUT0140** \* Ref.:OUT0140 Ref.:OUT0140 Ref.:OUT0140 C

<u>253</u>



"BÖHLE" MODELO PFG-600-EX STAINLES STEEL CENTRIFUGE SIEVE MACHINE WITH MECHANICAL SPEED REGULATION, STAINLESS STEEL STRUCTURE WITH WHEELS AND ONE SIEVE MESH AS IN STOCK MACHINE IN VERY GOOD CONDITION

REVISED AND TESTED MACHINERY (WE HAVE THE DOCUMENTATION OF THIS EQUIPMENT)











"GLATT LABORTECNIC" STAINLESS STEEL CENTRIFUGAL SIEVE MODEL "TR-120" WITH PRODUCT LOAD CHUTE, STAINLESS STEEL STRUCTURE, SUPPORT LEGS WITH CASTER WHEELS AND ONE MESH AS IN STOCK SIEVE MACHINE IN VERY GOOD CONDITION MACHINE READY FOR IMMEDIATE EXPEDITION

REVISED AND TESTED MACHINERY (WE HAVE THE DOCUMENTATION OF THIS EQUIPMENT)



LABORATORY "ERWEKA" OSCILATING SIEVE MACHINE MODEL KU-1 WITH THE MESH IT HAS AT THIS MOMENT SIEVE IN VERY GOOD CONDITION MACHINE READY FOR IMMEDIATE EXPEDITION

#### REVISED AND TESTED MACHINERY (WE DON'T HAVE ANY DOCUMENTATION OF THIS EQUIPMENT)













"GLATT LABORTECNIC" POLISHED STAINLESS STEEL CONICAL SIEVE -CHOPPER MODEL "GSW-290" WITH STRUCTURE, ELEVATION SYSTEM, WHEELS WITH BRAKES AND ONE MESH AS IN STOCK MACHINE IN VERY GOOD CONDITION MACH