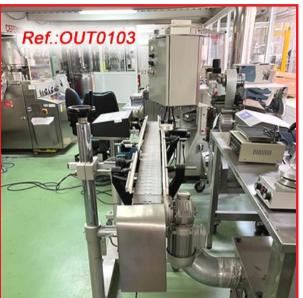

ABINET MACHINE IN GOOD CONDITION

### REVISED AND TESTED MACHINERY (WE HAVE THE DOCUMENTATION OF THIS EQUIPMENT)









191

"BAND-ALL" SEMIAUTOMATIC BANDING MACHINE 2 MACHINES AVAILABLE - OUTLET PRICE SPECIFIED IS PER MACHINE BANDING MACHINES IN VERY GOOD CONDITION

### REVISED AND TESTED MACHINERY (WE HAVE THE DOCUMENTATION OF THIS EQUIPMENT)



"WOLKE" m600 ADVANCED BATCH MARKER WITH TRANSPORT BAND MACHINE IN VERY GOOD CONDITION

### REVISED AND TESTED MACHINERY (WE HAVE THE DOCUMENTATION OF THIS EQUIPMENT)





"WOLKE" m600 BATCH MARKING LINE MOUNTED ON HINGE TRANSPORT BELT WITH HEIGHT AND WIDTH REGULATION WITH SIDE RAILINGS. THIS LINE HAS SUPPORT STRUCTURE WITH WHEELS EQUIPMENT IN VERY GOOD CONDITION

REVISED AND TESTED MACHINERY (WE HAVE THE DOCUMENTATION OF THIS EQUIPMENT)









SA,s.L.



**Reference OUT0103** Ref.:OUT0103 \* F Ref.:OUT0103 Ref.:OUT0103

197

"NERI" MODEL BL-400 TYPE "VTE" TAMPER EVIDENT LABELLING MACHINE WITH THREE LABELLING HEADS. THIS LABELLING MACHINE IS ENCLOSED IN SAFETY GUARD CABINET 2 MACHINES AVAILABLE - OUTLET PRICE SPECIFIED IS PER MACHINE MACHINE IN VERY GOOD CONDITION

### REVISED AND TESTED MACHINERY (WE HAVE THE DOCUMENTATION OF THIS EQUIPMENT)









## Ref.:OUT0137





SCHEMAN

**Outlet April 2024** 

Kg

6

"NERI" MODEL SL-400 TYPE V LABELLING MACHINE WITH UPPER LABELLING HEAD FOR KITS OR BOXES LABELLING MACHINE IN VERY GOOD CONDITION

### REVISED AND TESTED MACHINERY (WE HAVE THE DOCUMENTATION OF THIS EQUIPMENT)





Ref.:OUT0142





Outlet April 2024

Ref.:OUT0142

Ref.:OUT0142

"NERI" MODEL BL-600-S HYBRID SYRINGE LABEL