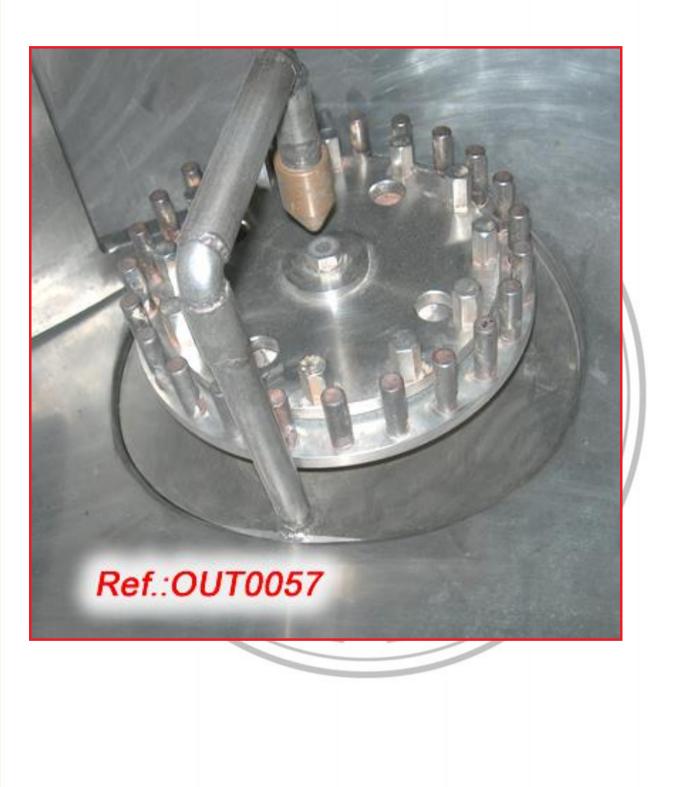

WITH MANHOLE WITH CLAMPS, EXTERNAL VIEW GLASS, SEVERAL UPPER INLETS WITH AIR VENTING AND PRESSURE GAUGE, LOWER SIDE OUTLET AND SUPPORT STRUCTURE WITH LEGS FOR EASY MOVING. 2 TANKS AVAILABLE - OUTLET PRICE SPECIFIED IS PER TANK TANKS IN VERY GOOD CONDITION

#### REVISED AND TESTED MACHINERY (WE DON'T HAVE ANY DOCUMENTATION OF THIS EQUIPMENT)





MIRROR FINISH STAINLESS STEEL "HÜTTLIN" MODEL HMG-250 GRANULATOR WITH STRUCTURE AND ELECTRIC CONTROL CABINET. EQUIPMENT IN VERY GOOD CONDITION

REVISED AND TESTED MACHINERY (WE HAVE THE DOCUMENTATION OF THIS EQUIPMENT)











"LLEAL" 200 LITRE APPROX. GRANULATOR MACHINE WITH INTERNAL BLADE WITH PRONGS GRANULATOR IN VERY GOOD CONDITION

#### FINISHED, REVISED, PAINTED AND TESTED MACHINERY (WE DON'T HAVE ANY DOCUMENTATION OF THIS EQUIPMENT)







"ROMACO ROTOLAB" MODEL V032601 LABORATORY MIXER -GRANULATOR EQUIPMENT EQUIPMENT IN GOOD CONDITION

#### REVISED AND TESTED MACHINERY (WE HAVE THE DOCUMENTATION OF THIS EQUIPMENT)



| Ref.:OUTO |          |
|-----------|----------|
|           | <image/> |











A,S.L.





50 LITRE APPROX. "LLEAL" MODEL B-50 "V" TYPE MIXER MIXER IN GOOD CONDITION

REVISED AND TESTED MACHINERY WITH THE PAINWORK IT HAS AT THIS MOMENT (WE HAVE THE DOCUMENTATION OF THIS EQUIPMENT)





# **OUTLET PRICE: 5.310 €**









"M.J. ANDRÉS" 600 LITRE APPROX. "V" MIXER WITH HERMETIC CLAMP CLOSURES AND VALVE FOR USING IF WANTED A VACUUM PRODUCT LOAD SYSTEM (VAC-U.MAX) MIXER IN GOOD CONDITION

REVISED AND TESTED MACHINERY WITH THE PAINWORK IT HAS AT THIS MOMENT (WE DON'T HAVE ANY DOCUMENTATION OF THIS EQUIPMEN