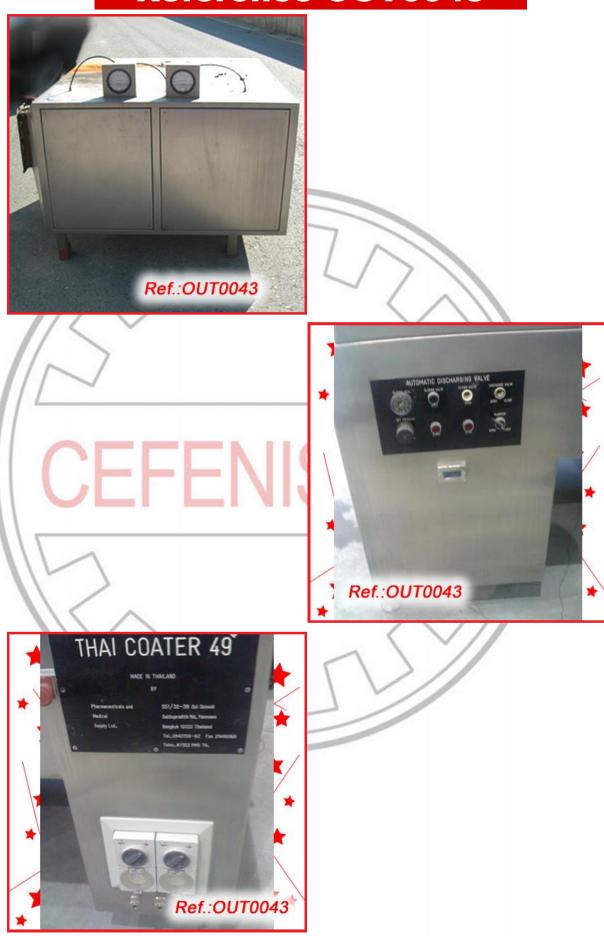

### REVISED AND TESTED MACHINERY (WE HAVE THE DOCUMENTATION OF THIS EQUIPMENT)

Ref.:OUT0142

Outlet April 2024

Ref.:OUT0142

Ref.:OUT0142

"NERI" MODEL BL-600-S HYBRID SYRINGE LABELLING MACHINE LABELLING MACHINE IN VERY GOOD CONDITION