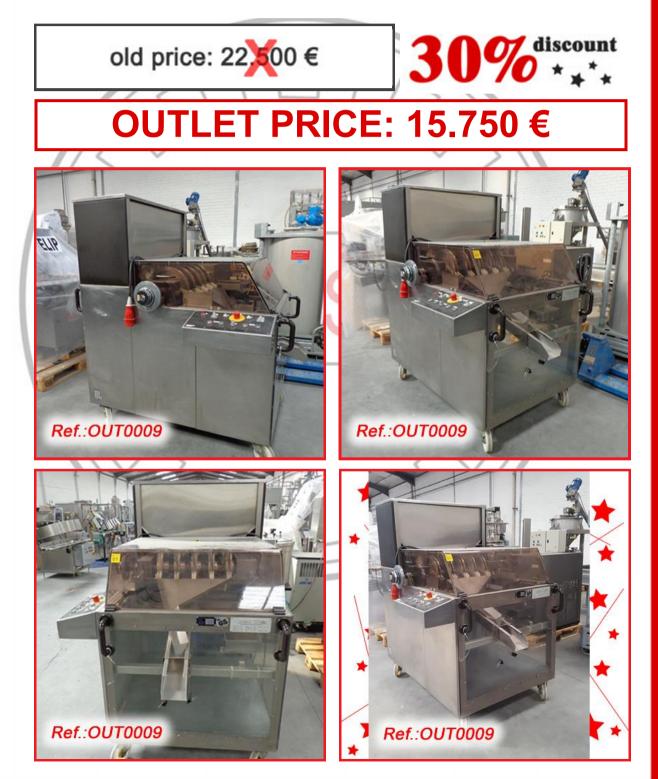

"P.PRATT" 50 LITRE APPROX. STAINLESS STEEL "V" MIXER WITH TWO HERMETIC LIDS AND OUTLET WITH VALVE MIXER IN GOOD CONDITION MACHINE READY FOR IMMEDIATE EXPEDITIO