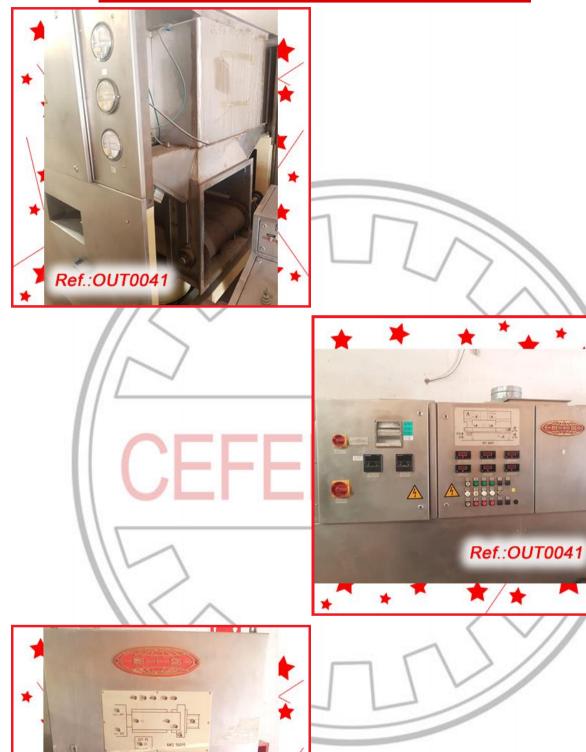

# **OUTLET PRICE: 5.310 €**

Ref.:OUT0131

"E. BACHILLER" STAINLESS STEEL 1.000 LITRE APPROX. BICONICAL MIXER WITH ELECTRIC CONTROL CABINET AND MIXING TIMER. THIS MIXER HAS THE MOTOR AND THE TWO SHAFTS ENCLOSED IN STAINLESS STEEL SAFETY GUARDS MIXER IN VERY GOOD CONDITION MACHINE READY FOR IMMEDIATE EXPEDITION