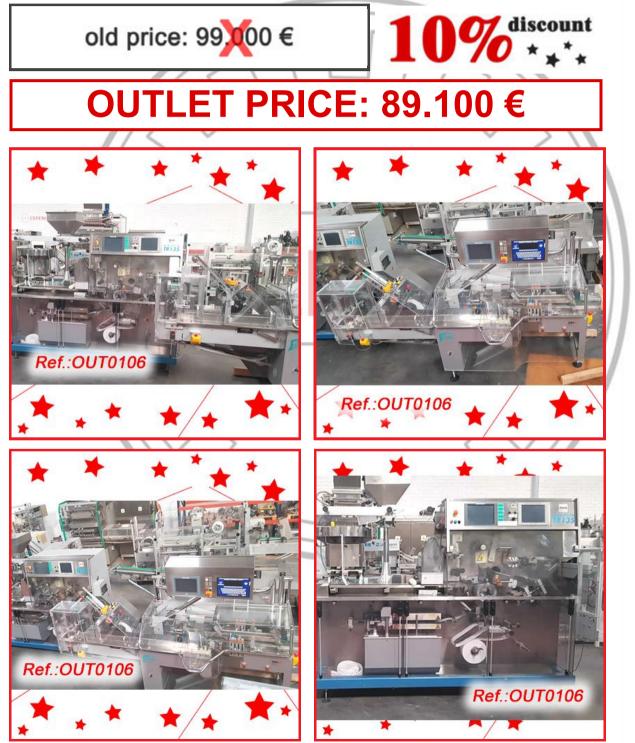

#### REVISED AND TESTED MACHINERY (WE HAVE THE DOCUMENTATION OF THIS EQUIPMENT)

265

"FEDEGARI" STAINLESS STEEL 950 LITRE APPROX. AUTOCLAVE WITH TRAY TROLLEY AND CONTROL SCREEN AUTOCLAVE IN GOOD CONDITION