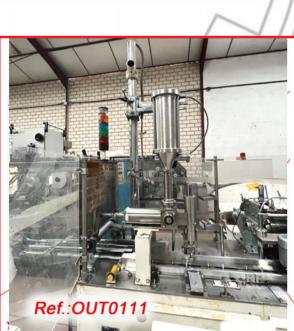

COMPLETE (No. 6471) FILLING - CLOSING - GROUPING - RETRACTING LINE FOR TINS WITH PACKING MACHINE WITH TIN HOPPER WITH "TOLKE" POSTIONING UNIT OF TINS TO FILLING MACHINE, "MFC" TIN FILLING MACHINE WITH ALUMINIUM FOIL PLACING UNIT FROM ALUMINIUM REEL WITH CUTTER, HOPPER WITH "TOLKE" TIN LID POSITIONER TO CLOSING MACHINE, LID CLOSING MACHINE, "SKINNETTA" GROUPING - RETRACTING MACHINE, "CAM" SM PACKING MACHINE AND OUTPUT TO ROLLER TRANSPORT TABLE LINE IN GOOD CONDITION

#### "AS IS" STATE MACHINERY (WE HAVE THE DOCUMENTATION OF THIS EQUIPMENT)

Llenadora de latas de Colocadora de aluminios en latas partiendo de bobina con cortador y posicionador de aluminio a las latas en la parte superior.

vibrador-posicionador de tapas con vibrador-posicionador de tapas de latas para cerrado en automático de latas.

. L.

Transfer de latas de llenadora-cerradora a agrupador con retráctil "SKINNETTA"

Encajadora "CAM" para llenado y cerrado de agrupaciones de latas en cajas de cartón.