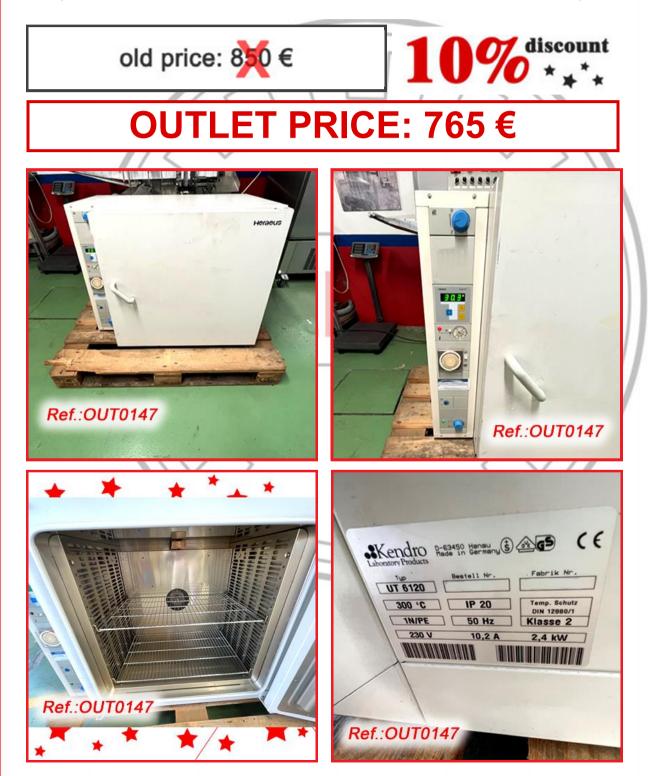

L DETECTOR EQUIPMENT IN GOOD CONDITION

REVISED AND TESTED MACHINERY (WE HAVE THE DOCUMENTATION OF THIS EQUIPMENT)







"MASCHINPEX" MANUAL ROLLER TYPE CAPSULE REVISER MACHINE WITH FEEDING HOPPER AND CASTER WHEELS WITH BRAKES REVISER MACHINE IN VERY GOOD CONDITION MACHINE READY FOR IMMEDIATE EXPEDITION

REVISED AND TESTED MACHINERY (WE HAVE THE DOCUMENTATION OF THIS EQUIPMENT)















"METTLER-TOLEDO GARVENS" TYPE E-2 DINAMIC INLINE WEIGHING EQUIPMENT FOR BOTTLES AND SACHETS MACHINE IN GOOD CONDITION EQUIPMENT READY FOR IMMEDIATE EXPEDITION

#### REVISED AND TESTED MACHINERY (WE HAVE THE DOCUMENTATION OF THIS EQUIPMENT)



"HERAEUS KENDRO" TYPE UT-6120 LABORATORY OVEN MACHINE IN GOOD CONDITION

#### REVISED AND TESTED MACHINERY (WE DON'T HAVE ANY DOCUMENTATION OF THIS EQUIPMENT)



"MEMMERT" LABORATORY WITH COOLING AND HUMIDITY CONTROL MACHINE IN GOOD CONDITION

#### REVISED AND TESTED MACHINERY (WE DON'T HAVE ANY DOCUMENTATION OF THIS EQUIPMENT)



"RAYNE PALLET INVERTERS, LTD" PALLET INVERTER - EXCHANGER MACHINE MAXIMUM WEIGHT: 2000Kg MACHINE IN VERY GOOD CONDITION

REVISED AND TESTED MACHINERY (WE DON'T HAVE ANY DOCUMENTATION OF THIS EQUIPMENT)



"GMS" BOTTLE - CANISTER POSITIONER WITH HOPPER, TRANSPORT BAND, ELECTRIC CONTROL CABINET, ETC. POSITIONER IN VERY GOOD CONDITION

#### REVISED AND TESTED MACHINERY (WE HAVE THE DOCUMENTATION OF THIS EQUIPMENT)











CEFENISA, S.L. Tel.: (+034) 918 844 136 eMail.: comercial@grupocefenisa.com



#### OUR LOCATION

Ctra. Torrejón a Ajalvir, Km. 5,500 Polígono Industrial "RAMARGA", naves 21 a 13 28864 AJALVIR MADRID E