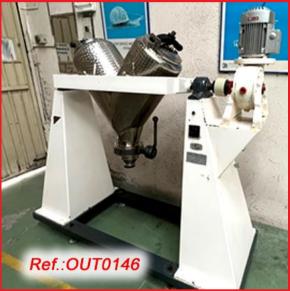

MACHINERY (WE HAVE THE DOCUMENTATION OF THIS EQUIPMENT)











"LLEAL" 200 LITRE APPROX. GRANULATOR MACHINE WITH INTERNAL BLADE WITH PRONGS GRANULATOR IN VERY GOOD CONDITION

#### FINISHED, REVISED, PAINTED AND TESTED MACHINERY (WE DON'T HAVE ANY DOCUMENTATION OF THIS EQUIPMENT)







"ROMACO ROTOLAB" MODEL V032601 LABORATORY MIXER -GRANULATOR EQUIPMENT EQUIPMENT IN GOOD CONDITION

#### REVISED AND TESTED MACHINERY (WE HAVE THE DOCUMENTATION OF THIS EQUIPMENT)



| Ref.:OUTO |          |
|-----------|----------|
|           | <image/> |











A,S.L.





50 LITRE APPROX. "LLEAL" MODEL B-50 "V" TYPE MIXER MIXER IN GOOD CONDITION

REVISED AND TESTED MACHINERY WITH THE PAINWORK IT HAS AT THIS MOMENT (WE HAVE THE DOCUMENTATION OF THIS EQUIPMENT)





# **OUTLET PRICE: 5.310 €**









"M.J. ANDRÉS" 600 LITRE APPROX. "V" MIXER WITH HERMETIC CLAMP CLOSURES AND VALVE FOR USING IF WANTED A VACUUM PRODUCT LOAD SYSTEM (VAC-U.MAX) MIXER IN GOOD CONDITION

REVISED AND TESTED MACHINERY WITH THE PAINWORK IT HAS AT THIS MOMENT (WE DON'T HAVE ANY DOCUMENTATION OF THIS EQUIPMENT)



"P.PRATT" 50 LITRE APPROX. STAINLESS STEEL "V" MIXER WITH TWO HERMETIC LIDS AND OUTLET WITH VALVE MIXER IN GOOD CONDITION MACHINE READY FOR IMMEDIATE EXPEDITIO

#### REVISED AND TESTED MACHINERY WITH THE PAINWORK IT HAS AT THIS MOMENT (WE HAVE THE DOCUMENTATION OF THIS EQUIPMENT)





# **OUTLET PRICE: 5.310 €**





Ref.:OUT0131





"E. BACHILLER" STAINLESS STEEL 1.000 LITRE APPROX. BICONICAL MIXER WITH ELECTRIC CONTROL CABINET AND MIXING TIMER. THIS MIXER HAS THE MOTOR AND THE TWO SHAFTS ENCLOSED