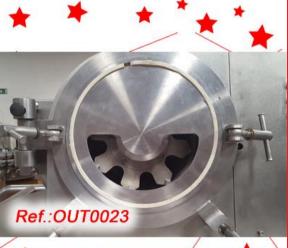

ITION

#### REVISED AND TESTED MACHINERY (WE DON'T HAVE ANY DOCUMENTATION OF THIS EQUIPMENT)













"FREWITT" MF-6 STAINLESS STEEL ATEX OSCILATING SIEVE WITH ONE MESH AS IN STOCK AND MOUNTES ON STAILESS STEEL STRUCTURE WITH SUPPORT LEGS WITH CASTER WHEELS WITH BRAKES SIEVE MACHINE IN VERY GOOD CONDITION MACHINE READY FOR IMMEDIATE EXPEDITION

#### REVISED AND TESTED MACHINERY (WE HAVE THE DOCUMENTATION OF THIS EQUIPMENT)



# **Reference OUT0140** \* Ref.:OUT0140 Ref.:OUT0140 Ref.:OUT0140 C

<u>253</u>



"BÖHLE" MODELO PFG-600-EX STAINLES STEEL CENTRIFUGE SIEVE MACHINE WITH MECHANICAL SPEED REGULATION, STAINLESS STEEL STRUCTURE WITH WHEELS AND ONE SIEVE MESH AS IN STOCK MACHINE IN VERY GOOD CONDITION

REVISED AND TESTED MACHINERY (WE HAVE THE DOCUMENTATION OF THIS EQUIPMENT)











"GLATT LABORTECNIC" STAINLESS STEEL CENTRIFUGAL SIEVE MODEL "TR-120" WITH PRODUCT LOAD CHUTE, STAINLESS STEEL STRUCTURE, SUPPORT LEGS WITH CASTER WHEELS AND ONE MESH AS IN STOCK SIEVE MACHINE IN VERY GOOD CONDITION MACHINE READY FOR IMMEDIATE EXPEDITION

REVISED AND TESTED MACHINERY (WE HAVE THE DOCUMENTATION OF THIS EQUIPMENT)



LABORATORY "ERWEKA" OSCILATING SIEVE MACHINE MODEL KU-1 WITH THE MESH IT HAS AT THIS MOMENT SIEVE IN VERY GOOD CONDITION MACHINE READY FOR IMMEDIATE EXPEDITION

#### REVISED AND TESTED MACHINERY (WE DON'T HAVE ANY DOCUMENTATION OF THIS EQUIPMENT)













"GLATT LABORTECNIC" POLISHED STAINLESS STEEL CONICAL SIEVE -CHOPPER MODEL "GSW-290" WITH STRUCTURE, ELEVATION SYSTEM, WHEELS WITH BRAKES AND ONE MESH AS IN STOCK MACHINE IN VERY GOOD CONDITION MACHINE RE