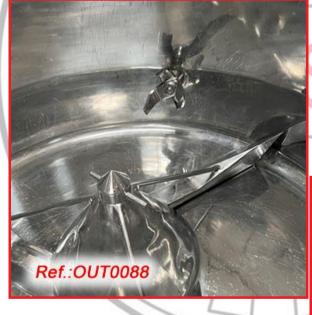

#### Location map and GPS coordinates on last page

CEFENISA, S.L. Tel.: (+034) 918 844 136 eMail.: comercial@grupocefenisa.com

| COMPLETE (No. 6471) FILLING - CLOSING - GROUPING - RETRACTING LINE       10         FOR TINS WITH PACKING MACHINE - (OUTOIT1)       14         COMPLETE (No. 6472) FILLING AND CLOSING LINE FOR TINS WITH       14         PACKING MACHINE - (OUTOIT2)       11         "IMA" C-60 BLISTER AND PACKAGING LINE FOR FORMING - FILLING -<br>SEALING AND CUTTING OF PVC-ALUMINUM BLISTERS - (OUT0026)       18         "BOSCH" BLISTER AND PACKAGING LINE - (OUT0058)       20         "UHLMANN" UPS-200 BLISTER MACHINE FOR BLISTER FORMING, SEALING       22         AND CUTTING WITH "HAPAMATIC" PRINTER - (OUT0076)       24         "FAMAR" RM-200 BLISTER MACHINE FOR PVC-ALUMINUM BLISTERS WITH       25         AUTOMATIC LOAD - (OUT0030)       27         "UHLMANN" UPS-300 BLISTER MACHINE WITH UNIVERSAL LOADER,<br>PRESENCE DETECTORS WITH PROBES - (OUT0077)       30         "UUHLMANN" UPS-300 BLISTER MACHINE WITH UNIVERSAL LOADER,<br>PRESENCE DETECTORS WITH PROBES - (OUT0077)       30         "UUTING BLISTER MACHINE WITH ONE FORMAT AS IN STOCK - (OUT0161)       30         "UULTWAC" M-860 THERMOFORMING AND SEALING - CUTTING<br>BLISTER MACHINE FOR MANUFACTURE OF PVC - ALUMINUM BLISTERS -<br>(OUT0062)       32         "WULTWAC" M-860 THERMOFORMING MACHINE - (OUT0047)       34         "ULMA" MODEL TF-2000 THERMOFORMING AND SEALING MACHINE WITH       36         THE FORMAT THAS AT THIS MOMENT - (OUT0074)       34         "WULMA" MODEL RT-220 THERMO                                                                                                                                                                                                                                                                                                                                                                                                                                                                                                 |                                                                    |      |
|---------------------------------------------------------------------------------------------------------------------------------------------------------------------------------------------------------------------------------------------------------------------------------------------------------------------------------------------------------------------------------------------------------------------------------------------------------------------------------------------------------------------------------------------------------------------------------------------------------------------------------------------------------------------------------------------------------------------------------------------------------------------------------------------------------------------------------------------------------------------------------------------------------------------------------------------------------------------------------------------------------------------------------------------------------------------------------------------------------------------------------------------------------------------------------------------------------------------------------------------------------------------------------------------------------------------------------------------------------------------------------------------------------------------------------------------------------------------------------------------------------------------------------------------------------------------------------------------------------------------------------------------------------------------------------------------------------------------------------------------------------------------------------------------------------------------------------------------------------------------------------------------------------------------------------------------------------------------------------------------|--------------------------------------------------------------------|------|
| PACKING MACHINE - (OUT0112)       11         "IMA" C-60 BLISTER AND PACKAGING LINE FOR FORMING - FILLING -       18         SEALING AND CUTTING OF PVC-ALUMINUM BLISTERS - (OUT0026)       20         "UHLMANN" UPS-200 BLISTER MACHINE FOR BLISTER FORMING, SEALING       22         "UHLMANN" UPS-200 BLISTER MACHINE FOR BLISTER FORMING, SEALING       22         "UHLMANN" UPS-200 BLISTER MACHINE FOR PVC-ALUMINUM BLISTERS WITH       25         AUTOMATIC LOAD - (OUT0030)       27         "UHLMANN" UPS-300 BLISTER MACHINE WITH UNIVERSAL LOADER,       27         "RESENCE DETECTORS WITH PROBES - (OUT0077)       36         "SERVAC - HOFLIGER + KARG' 80 FORMING - FILLING - SEALING - CUTTING BLISTER MACHINE WITH ONE FORMAT AS IN STOCK - (OUT0161)       30         "UHLMANN" MODEL UPS-200 FORMING - FILLING - SEALING - CUTTING BLISTER MACHINE WITH ONE FORMAT AS IN STOCK - (OUT0047)       34         "ULMAC' M-860 THERMOFORMING MACHINE - (OUT0047)       34         "ULMA" MODEL IF-2000 THERMOFORMING AND SEALING MACHINE WITH       36         "HE FORMAT IT HAS AT THIS MOMENT - (OUT0074)       34         "ULMA" MODEL RT-224 TWENTY FOUR STATION TABLET PRESSES - (OUT0091)       39         "KILIAN" MODEL RT-224 TWENTY FOUR STATION TABLET PRESS WITH       42         FREE FALL PRODUCT LOADER - (OUT0099)       43         "KILIAN" MODEL RT-224 TWENTY FOUR STATION TABLET PRESS (OUT0091)       39                                                                                                                                                                                                                                                                                                                                                                                                                                                                                                                                                  |                                                                    | 10   |
| INSTRUCTION       Sealing and Cutting of PVC-ALUMINUM BLISTERS (OUT0026)         "BÖSCH" BLISTER AND PACKAGING LINE - (OUT0058)       20         "UHLMANN" UPS-200 BLISTER MACHINE FOR BLISTER FORMING, SEALING       22         AND CUTTING WITH "HAPAMATIC" PRINTER - (OUT0076)       22         "FAMAR" RM-200 BLISTER MACHINE FOR PVC-ALUMINUM BLISTERS WITH       25         AUTOMATIC LOAD - (OUT0030)       27         "UHLMANN" UPS-300 BLISTER MACHINE WITH UNIVERSAL LOADER, PRESENCE DETECTORS WITH PROBES - (OUT0077)       30         "UHLMANN" MODEL UPS-200 FORMING - FILLING - SEALING - CUTTING BLISTER MACHINE WITH ONE FORMAT AS IN STOCK - (OUT0161)       30         "UHLMANN" MODEL UPS-200 FORMING - FILLING - SEALING - CUTTING BLISTER MACHINE FOR MANUFACTURE OF PVC - ALUMINUM BLISTERS - (OUT0162)       32         "MULTIVAC" M-860 THERMOFORMING MACHINE - (OUT0047)       34         "ULMA" MODEL TF-2000 THERMOFORMING AND SEALING MACHINE WITH       36         THE FORMAT IT HAS AT THIS MOMENT - (OUT0074)       34         "KLIAN" MODEL RU-D TWENTY STATION TABLET PRESSES - (OUT0091)       39         "KLILAN" MODEL RU-D TWENTY STATION TABLET PRESSES - (OUT0091)       34         "KLILAN" MODEL RU-D TWENTY STATION TABLET PRESSES - (OUT0091)       34         "KLILAN" MODEL RU-D TWENTY STATION TABLET PRESSES - (OUT0091)       39         "KLILAN" MODEL RU-D TWENTY STATION TABLET PRESSES - (OUT0091)       34         "KL                                                                                                                                                                                                                                                                                                                                                                                                                                                                                                                |                                                                    | 14   |
| "UHLMANN" UPS-200 BLISTER MACHINE FOR BLISTER FORMING, SEALING       22         "UHLMANN" UPS-200 BLISTER MACHINE FOR PVC-ALUMINUM BLISTERS WITH       25         AUTOMATIC LOAD - (OUT0030)       27         "FAMAR" RM-200 BLISTER MACHINE FOR PVC-ALUMINUM BLISTERS WITH       25         AUTOMATIC LOAD - (OUT0030)       27         "UHLMANN" UPS-300 BLISTER MACHINE WITH UNIVERSAL LOADER,<br>PRESENCE DETECTORS WITH PROBES - (OUT0077)       27         "SERVAC - HOFLIGER + KARG" 80 FORMING - FILLING - SEALING -<br>CUTTING BLISTER MACHINE WITH ONE FORMAT AS IN STOCK - (OUT0161)       30         "UHLMANN" MODEL UPS-200 FORMING - FILLING - SEALING - CUTTING<br>BLISTER MACHINE FOR MANUFACTURE OF PVC - ALUMINUM BLISTERS -<br>(OUT0162)       32         "MULTIVAC" M-860 THERMOFORMING MACHINE - (OUT0047)       34         "ULMA" MODEL TF-2000 THERMOFORMING AND SEALING MACHINE WITH<br>THE FORMAT IT HAS AT THIS MOMENT - (OUT0074)       36         "ELTON-PACK" STAINLESS STEEL THERMOFORMING AND SEALING<br>MACHINE WITH ONE FORMAT AS IN STOCK - (OUT0025)       38         "KILIAN" MODEL RU-D TWENTY STATION TABLET PRESSES - (OUT0091)       39         "KILIAN" MODEL RU-224 TWENTY FOUR STATION TABLET PRESS WITH<br>FREE FALL PRODUCT LOADER - (OUT0099)       47         "ZANASI" MODEL AZ-60 HARD GELATIN CAPSULE FILLING AND CLOSING<br>MACHINE - (OUT0056)       43         "MACHINE - (OUT0056)       43         "MACHINE - (OUT0056)       43         "MACHINE WITH FORMATS FOR POWDER NOS "O"                                                                                                                                                                                                                                                                                                                                                                                                                                                     |                                                                    | 18   |
| AND CUTTING WITH "HAPAMATIC" PRINTER - (OUT0076) "FAMAR" RM-200 BLISTER MACHINE FOR PVC-ALUMINUM BLISTERS WITH AUTOMATIC LOAD - (OUT0030) "UHLMANN" UPS-300 BLISTER MACHINE WITH UNIVERSAL LOADER, PRESENCE DETECTORS WITH PROBES - (OUT0077) "SERVAC - HOFLIGER + KARG" 80 FORMING - FILLING - SEALING - CUTTING BLISTER MACHINE WITH ONE FORMAT AS IN STOCK - (OUT0161) "UHLMANN" MODEL UPS-200 FORMING - FILLING - SEALING - CUTTING BLISTER MACHINE FOR MANUFACTURE OF PVC - ALUMINUM BLISTERS - (OUT0162) "MULTIVAC" M-860 THERMOFORMING MACHINE - (OUT0047) "ULMA" MODEL TF-2000 THERMOFORMING AND SEALING MACHINE WITH AGE THE FORMAT IT HAS AT THIS MOMENT - (OUT0074) "ELTON-PACK" STAINLESS STEEL THERMOFORMING AND SEALING MACHINE WITH ONE FORMAT AS IN STOCK - (OUT0025) "KILIAN" MODEL RU-D TWENTY STATION TABLET PRESSES - (OUT0091) "KILIAN" MODEL AZ-60 HARD GELATIN CAPSULE FILLING AND CLOSING MACHINE - (OUT0056) "MG2 FUTURA" CAPSULE FILLING AND CLOSING MACHINE WITH FORMATS FOR POWDER Nos "0", "1" AND "3" - (OUT0008) "MG2 FUTURA" CAPSULE FILLING AND CLOSING MACHINE WITH TWO FORMATS FOR POWDER NOS "0", "1" AND "3" - (OUT0008) "MG2 FUTURA" CAPSULE FILLING AND CLOSING MACHINE FOR PELLETS SO WITH TWO FORMATS FOR POWDER NOS "0", "1" AND "3" - (OUT0008) "MG2 FUTURA" CAPSULE FILLING AND CLOSING MACHINE FOR PELLETS SO WITH TWO FORMATS WITH ITS SET OF ASPIRATORS - (OUT0017) "IMA - ZANASI" Z-5000-R1 HARD GELATIN CAPSULE FILLING AND CLOSING MACHINE WITH FORMATS FOR POWDER NOS "0", "1" AND "3" - (OUT0008) "MG2 FUTURA" CAPSULE FILLING AND CLOSING MACHINE FOR PELLETS SO WITH TWO FORMATS WITH ITS SET OF ASPIRATORS - (OUT0017) "IMA - ZANASI" Z-40 CAPSULE FILLING AND CLOSING MACHINE FOR FELLETS WITH CAPSULE FORMAT NO. "0" - (OUT0020) "KING" AUTOMATIC TABLET - PILL - CAPSULE COUNTING LINE - (OUT0051) "KING" AUTOMATIC TABLET - PILL - CAPSULE COUNTING LINE - (OUT0051) "KORONI" POWDER AUGER HEAD FILLING AND CLOSING MACHINE - SO | "BÖSCH" BLISTER AND PACKAGING LINE - (OUT0058)                     | 20   |
| AUTOMATIC LOAD - (OUT0030)       27         "UHLMANN" UPS-300 BLISTER MACHINE WITH UNIVERSAL LOADER,<br>PRESENCE DETECTORS WITH PROBES - (OUT0077)       27         "SERVAC - HOFLIGER + KARG" 80 FORMING - FILLING - SEALING -<br>CUTTING BLISTER MACHINE WITH ONE FORMAT AS IN STOCK - (OUT0161)       30         "UHLMANN" MODEL UPS-200 FORMING - FILLING - SEALING - CUTTING<br>BLISTER MACHINE FOR MANUFACTURE OF PVC - ALUMINUM BLISTERS -<br>(OUT0162)       32         "MULTIVAC" M-860 THERMOFORMING MACHINE - (OUT0047)       34         "ULMA" MODEL TF-2000 THERMOFORMING AND SEALING MACHINE WITH<br>THE FORMAT IT HAS AT THIS MOMENT - (OUT0074)       36         "ELTON-PACK" STAINLESS STEEL THERMOFORMING AND SEALING<br>MACHINE WITH ONE FORMAT AS IN STOCK - (OUT0025)       38         "KILIAN" MODEL RU-D TWENTY STATION TABLET PRESSES - (OUT0091)       39         "KILIAN" MODEL RT-224 TWENTY FOUR STATION TABLET PRESS WITH<br>FREE FALL PRODUCT LOADER - (OUT0099)       42         "ZANASI" MODEL AZ-60 HARD GELATIN CAPSULE FILLING AND CLOSING<br>MACHINE - (OUT0056)       43         "MG2-36" HARD GELATIN CAPSULE FILLING AND CLOSING MACHINE WITH<br>POWDER DOSING HEAD - (OUT0062)       47         "ZANASI" Z-5000-R1 HARD GELATIN CAPSULE FILLING AND CLOSING MACHINE WITH<br>POWDER DOSING HEAD - (OUT0062)       50         "MG2 FUTURA" CAPSULE FILLING AND CLOSING MACHINE FOR PELLETS<br>WITH TWO FORMATS FOR POWDER NOS "0", "1" AND "3" - (OUT0008)       50         "MG2 FUTURA" CAPSULE FILLING AND CLOSING MACHINE FOR<br>PELLETS WITH CAPSULE FORMAT No. "0" - (OUT0020)       58                                                                                                                                                                                                                                                                                                                                                          | · · · · · · · · · · · · · · · · · · ·                              | 22   |
| PRESENCE DETECTORS WITH PROBES - (OUT0077)       ************************************                                                                                                                                                                                                                                                                                                                                                                                                                                                                                                                                                                                                                                                                                                                                                                                                                                                                                                                                                                                                                                                                                                                                                                                                                                                                                                                                                                                                                                                                                                                                                                                                                                                                                                                                                                                                                                                                                                       |                                                                    | 25   |
| CUTTING BLISTER MACHINE WITH ONE FORMAT AS IN STOCK - (OUT0161)         "UHLMANN" MODEL UPS-200 FORMING - FILLING - SEALING - CUTTING<br>BLISTER MACHINE FOR MANUFACTURE OF PVC - ALUMINUM BLISTERS -<br>(OUT0162)       32         "MULTIVAC" M-860 THERMOFORMING MACHINE - (OUT0047)       34         "ULMA" MODEL TF-2000 THERMOFORMING AND SEALING MACHINE WITH<br>THE FORMAT IT HAS AT THIS MOMENT - (OUT0074)       36         "ELTON-PACK" STAINLESS STEEL THERMOFORMING AND SEALING<br>MACHINE WITH ONE FORMAT AS IN STOCK - (OUT0025)       38         "KILIAN" MODEL RU-D TWENTY STATION TABLET PRESSES - (OUT0091)       39         "KILIAN" MODEL RT-224 TWENTY FOUR STATION TABLET PRESS WITH<br>FREE FALL PRODUCT LOADER - (OUT0099)       42         "ZANASI" MODEL AZ-60 HARD GELATIN CAPSULE FILLING AND CLOSING<br>MACHINE - (OUT0056)       43         "MG2-36" HARD GELATIN CAPSULE FILLING AND CLOSING MACHINE WITH<br>POWDER DOSING HEAD - (OUT0062)       47         "ZANASI" Z-5000-R1 HARD GELATIN CAPSULE FILLING AND CLOSING<br>MACHINE WITH FORMATS FOR POWDER Nos "0", "1" AND "3" - (OUT0008)       49         "MACHINE WITH FORMATS FOR POWDER Nos "0", "1" AND "3" - (OUT0008)       50         "MG2 FUTURA" CAPSULE FILLING AND CLOSING MACHINE FOR<br>PELLETS WITH CAPSULE FORMAT NO. "0" - (OUT0020)       54         "KING" AUTOMATIC TABLET - PILL - CAPSULE COUNTING LINE - (OUT0051)       58         "LONGONI" POWDER AUGER HEAD FILLING AND CLOSING MACHINE -       59                                                                                                                                                                                                                                                                                                                                                                                                                                                                             |                                                                    | 27   |
| BLISTER MACHINE FOR MANUFACTURE OF PVC - ALUMINUM BLISTERS -         "MULTIVAC" M-860 THERMOFORMING MACHINE - (OUT0047)         "MULTIVAC" M-860 THERMOFORMING MACHINE - (OUT0047)         "ULMA" MODEL TF-2000 THERMOFORMING AND SEALING MACHINE WITH         THE FORMAT IT HAS AT THIS MOMENT - (OUT0074)         "ELTON-PACK" STAINLESS STEEL THERMOFORMING AND SEALING         MACHINE WITH ONE FORMAT AS IN STOCK - (OUT0025)         "KILIAN" MODEL RU-D TWENTY STATION TABLET PRESSES - (OUT0091)         "KILIAN" MODEL RT-224 TWENTY FOUR STATION TABLET PRESS WITH         FREE FALL PRODUCT LOADER - (OUT0099)         "ZANASI" MODEL AZ-60 HARD GELATIN CAPSULE FILLING AND CLOSING         "MG2-36" HARD GELATIN CAPSULE FILLING AND CLOSING MACHINE WITH         POWDER DOSING HEAD - (OUT0062)         "ZANASI" Z-5000-R1 HARD GELATIN CAPSULE FILLING AND CLOSING MACHINE WITH         POWDER DOSING HEAD - (OUT0062)         "MG2 FUTURA" CAPSULE FILLING AND CLOSING MACHINE WITH         "MG2 FUTURA" CAPSULE FILLING AND CLOSING MACHINE FOR PELLETS         WITH TWO FORMATS WITH ITS SET OF ASPIRATORS - (OUT0017)         "IMA - ZANASI" AZ-40 CAPSULE FILLING AND CLOSING MACHINE FOR PELLETS         WITH CAPSULE FORMAT No. "0" - (OUT0020)         "KING" AUTOMATIC TABLET - PILL - CAPSULE COUNTING LINE - (OUT0051)         "KING" AUTOMATIC TABLET - PILL - CAPSULE COUNTING LINE - (OUT0051)         "LONGONI" POWDER AUGER HEAD FILLING AND CLOSING MACHINE -                                                                                                                                                                                                                                                                                                                                                                                                                                                                                               |                                                                    | 711  |
| "ULMA" MODEL TF-2000 THERMOFORMING AND SEALING MACHINE WITH       36         "ULMA" MODEL TF-2000 THERMOFORMING AND SEALING MACHINE WITH       36         "ELTON-PACK" STAINLESS STEEL THERMOFORMING AND SEALING       38         MACHINE WITH ONE FORMAT AS IN STOCK - (OUT0025)       39         "KILIAN" MODEL RU-D TWENTY STATION TABLET PRESSES - (OUT0091)       39         "KILIAN" MODEL RU-D TWENTY STATION TABLET PRESSES - (OUT0091)       39         "KILIAN" MODEL RT-224 TWENTY FOUR STATION TABLET PRESS WITH       42         FREE FALL PRODUCT LOADER - (OUT0099)       43         "ZANASI" MODEL AZ-60 HARD GELATIN CAPSULE FILLING AND CLOSING       43         MACHINE - (OUT0056)       47         "MG2-36" HARD GELATIN CAPSULE FILLING AND CLOSING MACHINE WITH POWDER DOSING HEAD - (OUT0062)       47         "ZANASI" Z-5000-R1 HARD GELATIN CAPSULE FILLING AND CLOSING MACHINE WITH FORMATS FOR POWDER Nos "0", "1" AND "3" - (OUT0008)       49         "MG2 FUTURA" CAPSULE FILLING AND CLOSING MACHINE FOR PELLETS       50         WITH TWO FORMATS WITH ITS SET OF ASPIRATORS - (OUT0017)       54         "IMA - ZANASI" AZ-40 CAPSULE FILLING AND CLOSING MACHINE FOR PELLETS WITH CAPSULE FORMAT No. "0" - (OUT0020)       54         "KING" AUTOMATIC TABLET - PILL - CAPSULE COUNTING LINE - (OUT0051)       58         "LONGONI" POWDER AUGER HEAD FILLING AND CLOSING MACHINE -       59                                                                                                                                                                                                                                                                                                                                                                                                                                                                                                                                                            | BLISTER MACHINE FOR MANUFACTURE OF PVC - ALUMINUM BLISTERS -       | 32   |
| THE FORMAT IT HAS AT THIS MOMENT - (OUT0074)       38         "ELTON-PACK" STAINLESS STEEL THERMOFORMING AND SEALING       38         MACHINE WITH ONE FORMAT AS IN STOCK - (OUT0025)       39         "KILIAN" MODEL RU-D TWENTY STATION TABLET PRESSES - (OUT0091)       39         "KILIAN" MODEL RT-224 TWENTY FOUR STATION TABLET PRESSES - (OUT0091)       39         "KILIAN" MODEL RT-224 TWENTY FOUR STATION TABLET PRESS WITH FREE FALL PRODUCT LOADER - (OUT0099)       42         "ZANASI" MODEL AZ-60 HARD GELATIN CAPSULE FILLING AND CLOSING MACHINE WITH FORMATS - (OUT0056)       43         "MG2-36" HARD GELATIN CAPSULE FILLING AND CLOSING MACHINE WITH POWDER DOSING HEAD - (OUT0062)       47         "ZANASI" Z-5000-R1 HARD GELATIN CAPSULE FILLING AND CLOSING MACHINE WITH FORMATS FOR POWDER Nos "0", "1" AND "3" - (OUT0008)       49         "MG2 FUTURA" CAPSULE FILLING AND CLOSING MACHINE FOR PELLETS WITH FORMATS WITH ITS SET OF ASPIRATORS - (OUT0017)       50         "IMA - ZANASI" AZ-40 CAPSULE FILLING AND CLOSING MACHINE FOR PELLETS WITH CAPSULE FORMAT No. "0" - (OUT0020)       54         "KING" AUTOMATIC TABLET - PILL - CAPSULE COUNTING LINE - (OUT0051)       58         "LONGONI" POWDER AUGER HEAD FILLING AND CLOSING MACHINE -       59                                                                                                                                                                                                                                                                                                                                                                                                                                                                                                                                                                                                                                                                                           | "MULTIVAC" M-860 THERMOFORMING MACHINE - (OUT0047)                 | 34   |
| MACHINE WITH ONE FORMAT AS IN STOCK - (OUT0025)         "KILIAN" MODEL RU-D TWENTY STATION TABLET PRESSES - (OUT0091)       39         "KILIAN" MODEL RT-224 TWENTY FOUR STATION TABLET PRESS WITH       42         FREE FALL PRODUCT LOADER - (OUT0099)       43         "ZANASI" MODEL AZ-60 HARD GELATIN CAPSULE FILLING AND CLOSING       43         MACHINE - (OUT0056)       47         "MG2-36" HARD GELATIN CAPSULE FILLING AND CLOSING MACHINE WITH POWDER DOSING HEAD - (OUT0062)       47         "ZANASI" Z-5000-R1 HARD GELATIN CAPSULE FILLING AND CLOSING MACHINE WITH FORMATS FOR POWDER Nos "0", "1" AND "3" - (OUT0008)       49         "MG2 FUTURA" CAPSULE FILLING AND CLOSING MACHINE FOR PELLETS WITH TWO FORMATS WITH ITS SET OF ASPIRATORS - (OUT0017)       50         "IMA - ZANASI" AZ-40 CAPSULE FILLING AND CLOSING MACHINE FOR PELLETS WITH CAPSULE FORMAT No. "0" - (OUT0020)       54         "KING" AUTOMATIC TABLET - PILL - CAPSULE COUNTING LINE - (OUT0051)       58         "LONGONI" POWDER AUGER HEAD FILLING AND CLOSING MACHINE -       59                                                                                                                                                                                                                                                                                                                                                                                                                                                                                                                                                                                                                                                                                                                                                                                                                                                                                                       |                                                                    | 36   |
| "KILLIAN" MODEL RT-224 TWENTY FOUR STATION TABLET PRESS WITH42"KILLIAN" MODEL RT-224 TWENTY FOUR STATION TABLET PRESS WITH42"ZANASI" MODEL AZ-60 HARD GELATIN CAPSULE FILLING AND CLOSING43"ZANASI" MODEL AZ-60 HARD GELATIN CAPSULE FILLING AND CLOSING43"MG2-36" HARD GELATIN CAPSULE FILLING AND CLOSING MACHINE WITH47POWDER DOSING HEAD - (OUT0062)49"ZANASI" Z-5000-R1 HARD GELATIN CAPSULE FILLING AND CLOSING49"MG2 FUTURA" CAPSULE FILLING AND CLOSING MACHINE FOR PELLETS50"MG2 FUTURA" CAPSULE FILLING AND CLOSING MACHINE FOR PELLETS50"IMA - ZANASI" AZ-40 CAPSULE FILLING AND CLOSING MACHINE FOR<br>PELLETS WITH CAPSULE FORMAT No. "0" - (OUT0020)54"KING" AUTOMATIC TABLET - PILL - CAPSULE COUNTING LINE - (OUT0051)58"LONGONI" POWDER AUGER HEAD FILLING AND CLOSING MACHINE -59                                                                                                                                                                                                                                                                                                                                                                                                                                                                                                                                                                                                                                                                                                                                                                                                                                                                                                                                                                                                                                                                                                                                                                                         |                                                                    | - 38 |
| FREE FALL PRODUCT LOADER - (OUT0099)"ZANASI" MODEL AZ-60 HARD GELATIN CAPSULE FILLING AND CLOSING43"MG2-36" HARD GELATIN CAPSULE FILLING AND CLOSING MACHINE WITH47POWDER DOSING HEAD - (OUT0062)49"ZANASI" Z-5000-R1 HARD GELATIN CAPSULE FILLING AND CLOSING<br>MACHINE WITH FORMATS FOR POWDER Nos "0", "1" AND "3" - (OUT0008)49"MG2 FUTURA" CAPSULE FILLING AND CLOSING MACHINE FOR PELLETS<br>WITH TWO FORMATS WITH ITS SET OF ASPIRATORS - (OUT0017)50"IMA - ZANASI" AZ-40 CAPSULE FILLING AND CLOSING MACHINE FOR<br>PELLETS WITH CAPSULE FORMAT No. "0" - (OUT0020)58"KING" AUTOMATIC TABLET - PILL - CAPSULE COUNTING LINE - (OUT0051)58"LONGONI" POWDER AUGER HEAD FILLING AND CLOSING MACHINE -59                                                                                                                                                                                                                                                                                                                                                                                                                                                                                                                                                                                                                                                                                                                                                                                                                                                                                                                                                                                                                                                                                                                                                                                                                                                                               | "KILIAN" MODEL RU-D TWENTY STATION TABLET PRESSES - (OUT0091)      |      |
| MACHINE - (OUT0056)       47         "MG2-36" HARD GELATIN CAPSULE FILLING AND CLOSING MACHINE WITH<br>POWDER DOSING HEAD - (OUT0062)       47         "ZANASI" Z-5000-R1 HARD GELATIN CAPSULE FILLING AND CLOSING<br>MACHINE WITH FORMATS FOR POWDER Nos "0", "1" AND "3" - (OUT0008)       49         "MG2 FUTURA" CAPSULE FILLING AND CLOSING MACHINE FOR PELLETS<br>WITH TWO FORMATS WITH ITS SET OF ASPIRATORS - (OUT0017)       50         "IMA - ZANASI" AZ-40 CAPSULE FILLING AND CLOSING MACHINE FOR<br>PELLETS WITH CAPSULE FORMAT No. "0" - (OUT0020)       54         "KING" AUTOMATIC TABLET - PILL - CAPSULE COUNTING LINE - (OUT0051)       58         "LONGONI" POWDER AUGER HEAD FILLING AND CLOSING MACHINE -       59                                                                                                                                                                                                                                                                                                                                                                                                                                                                                                                                                                                                                                                                                                                                                                                                                                                                                                                                                                                                                                                                                                                                                                                                                                                    |                                                                    | 42   |
| MO2-00 HIARD GLEATIN GAR GOLE FILLING AND GLOGING MACHINE WITH<br>POWDER DOSING HEAD - (OUT0062)49"ZANASI" Z-5000-R1 HARD GELATIN CAPSULE FILLING AND CLOSING<br>MACHINE WITH FORMATS FOR POWDER Nos "0", "1" AND "3" - (OUT0008)49"MG2 FUTURA" CAPSULE FILLING AND CLOSING MACHINE FOR PELLETS<br>WITH TWO FORMATS WITH ITS SET OF ASPIRATORS - (OUT0017)50"IMA - ZANASI" AZ-40 CAPSULE FILLING AND CLOSING MACHINE FOR<br>PELLETS WITH CAPSULE FORMAT No. "0" - (OUT0020)54"KING" AUTOMATIC TABLET - PILL - CAPSULE COUNTING LINE - (OUT0051)58"LONGONI" POWDER AUGER HEAD FILLING AND CLOSING MACHINE -59                                                                                                                                                                                                                                                                                                                                                                                                                                                                                                                                                                                                                                                                                                                                                                                                                                                                                                                                                                                                                                                                                                                                                                                                                                                                                                                                                                                |                                                                    | 43   |
| MACHINE WITH FORMATS FOR POWDER Nos "0", "1" AND "3" - (OUT0008)         "MG2 FUTURA" CAPSULE FILLING AND CLOSING MACHINE FOR PELLETS         WITH TWO FORMATS WITH ITS SET OF ASPIRATORS - (OUT0017)         "IMA - ZANASI" AZ-40 CAPSULE FILLING AND CLOSING MACHINE FOR PELLETS WITH CAPSULE FORMAT No. "0" - (OUT0020)         "KING" AUTOMATIC TABLET - PILL - CAPSULE COUNTING LINE - (OUT0051)         58         "LONGONI" POWDER AUGER HEAD FILLING AND CLOSING MACHINE -                                                                                                                                                                                                                                                                                                                                                                                                                                                                                                                                                                                                                                                                                                                                                                                                                                                                                                                                                                                                                                                                                                                                                                                                                                                                                                                                                                                                                                                                                                          |                                                                    | 47   |
| WIDE FORMATS WITH ITS SET OF ASPIRATORS - (OUT0017)         "IMA - ZANASI" AZ-40 CAPSULE FILLING AND CLOSING MACHINE FOR         PELLETS WITH CAPSULE FORMAT No. "0" - (OUT0020)         "KING" AUTOMATIC TABLET - PILL - CAPSULE COUNTING LINE - (OUT0051)         58         "LONGONI" POWDER AUGER HEAD FILLING AND CLOSING MACHINE -                                                                                                                                                                                                                                                                                                                                                                                                                                                                                                                                                                                                                                                                                                                                                                                                                                                                                                                                                                                                                                                                                                                                                                                                                                                                                                                                                                                                                                                                                                                                                                                                                                                    |                                                                    | 49   |
| PELLETS WITH CAPSULE FORMAT No. "0" - (OUT0020)"KING" AUTOMATIC TABLET - PILL - CAPSULE COUNTING LINE - (OUT0051)58"LONGONI" POWDER AUGER HEAD FILLING AND CLOSING MACHINE -59                                                                                                                                                                                                                                                                                                                                                                                                                                                                                                                                                                                                                                                                                                                                                                                                                                                                                                                                                                                                                                                                                                                                                                                                                                                                                                                                                                                                                                                                                                                                                                                                                                                                                                                                                                                                              |                                                                    | 50   |
| "LONGONI" POWDER AUGER HEAD FILLING AND CLOSING MACHINE - 59                                                                                                                                                                                                                                                                                                                                                                                                                                                                                                                                                                                                                                                                                                                                                                                                                                                                                                                                                                                                                                                                                                                                                                                                                                                                                                                                                                                                                                                                                                                                                                                                                                                                                                                                                                                                                                                                                                                                |                                                                    | 54   |
|                                                                                                                                                                                                                                                                                                                                                                                                                                                                                                                                                                                                                                                                                                                                                                                                                                                                                                                                                                                                                                                                                                                                                                                                                                                                                                                                                                                                                                                                                                                                                                                                                                                                                                                                                                                                                                                                                                                                                                                             | "KING" AUTOMATIC TABLET - PILL - CAPSULE COUNTING LINE - (OUT0051) | 58   |
|                                                                                                                                                                                                                                                                                                                                                                                                                                                                                                                                                                                                                                                                                                                                                                                                                                                                                                                                                                                                                                                                                                                                                                                                                                                                                                                                                                                                                                                                                                                                                                                                                                                                                                                                                                                                                                                                                                                                                                                             |                                                                    | 59   |