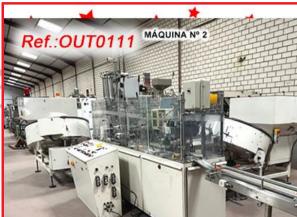

COMPLETE (No. 6471) FILLING - CLOSING - GROUPING - RETRACTING LINE FOR TINS WITH PACKING MACHINE WITH TIN HOPPER WITH "TOLKE" POSTIONING UNIT OF TINS TO FILLING MACHINE, "MFC" TIN FILLING MACHINE WITH ALUMINIUM FOIL PLACING UNIT FROM ALUMINIUM REEL WITH CUTTER, HOPPER WITH "TOLKE" TIN LID POSITIONER TO CLOSING MACHINE, LID CLOSING MACHINE, "SKINNETTA" GROUPING - RETRACTING MACHINE, "CAM" SM PACKING MACHINE AND OUTPUT TO ROLLER TRANSPORT TABLE LINE IN GOOD CONDITION

#### "AS IS" STATE MACHINERY (WE HAVE THE DOCUMENTATION OF THIS EQUIPMENT)

Llenadora de latas de Colocadora de aluminios en latas partiendo de bobina con cortador y posicionador de aluminio a las latas en la parte superior.

vibrador-posicionador de tapas con vibrador-posicionador de tapas de latas para cerrado en automático de latas.

. L.

Transfer de latas de llenadora-cerradora a agrupador con retráctil "SKINNETTA"

Encajadora "CAM" para llenado y cerrado de agrupaciones de latas en cajas de cartón.