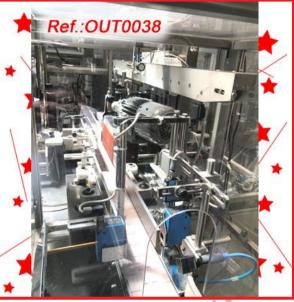

#### REVISED AND TESTED MACHINERY WITH THE FORMAT IT HAS AT THIS MOMENT (WE HAVE THE DOCUMENTATION OF THIS EQUIPMENT)

old price: 99,000 €

discount

S.L.

"IMA" MD-150 ACONDITIONER LINE FOR POWDER FILLED VIALS WITH BOTTLE FEEDER WITH BOTTLE BLOWER AND LAMINAR AIR FLOW BOOTH UNIT, "IMA" MODEL MD-150/1 POWDER MIDOSING UNIT, HOPPER WITH VIBRATOR WITH SALOMONICAL FOR AUTOMATIC FEEDING OF TOPS, DOSING CHUTE OF TOPS FOR AUTOMATIC FEEDING, "PAN-TECNICA" MODEL ROTOCAP-8 TOP CLOSER, "FISAIR" MODEL DFRB036 DEHUMIDIFIER UNIT, "OZAF" MODEL E15-AG51 NEBULIZER FEEDER, "CAM" MODEL HF-77 PACKAGING MACHINE AND "VIGNETTE" "IMA-LIBRA" MODEL SVL LABELLING MACHINE LINE IN GOOD CONDITION