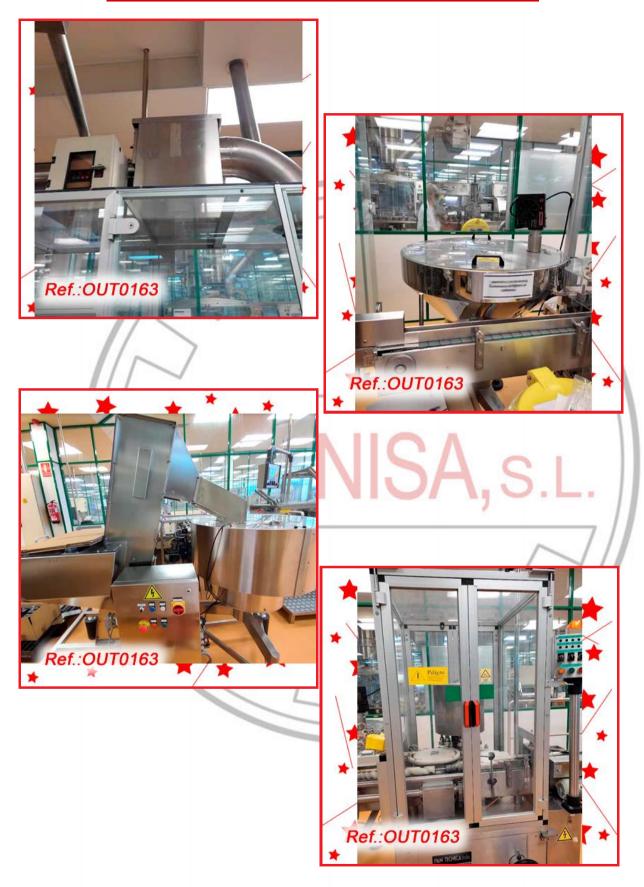

"MASCHINPEX" MANUAL ROLLER TYPE CAPSULE REVISER MACHINE WITH FEEDING HOPPER AND CASTER WHEELS WITH BRAKES REVISER MACHINE IN VERY GOOD CONDITION MACHINE READY FOR IMMEDIATE EXPEDITION

REVISED AND TESTED MACHINERY (WE HAVE THE DOCUMENTATION OF THIS EQUIPMENT)