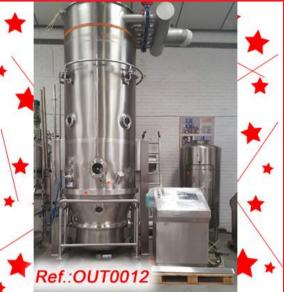

#### REVISED AND TESTED MACHINERY (WE HAVE THE DOCUMENTATION OF THIS EQUIPMENT)

"IMA - ZANASI" AZ-40 CAPSULE FILLING AND CLOSING MACHINE WITH FORMATS FOR PELLETS NUMBERS "0", "1", "2", "3" Y FORMATS FOR POWDER NUMBERS "0", "2" Y "4" MACHINE IN VERY GOOD CONDITION