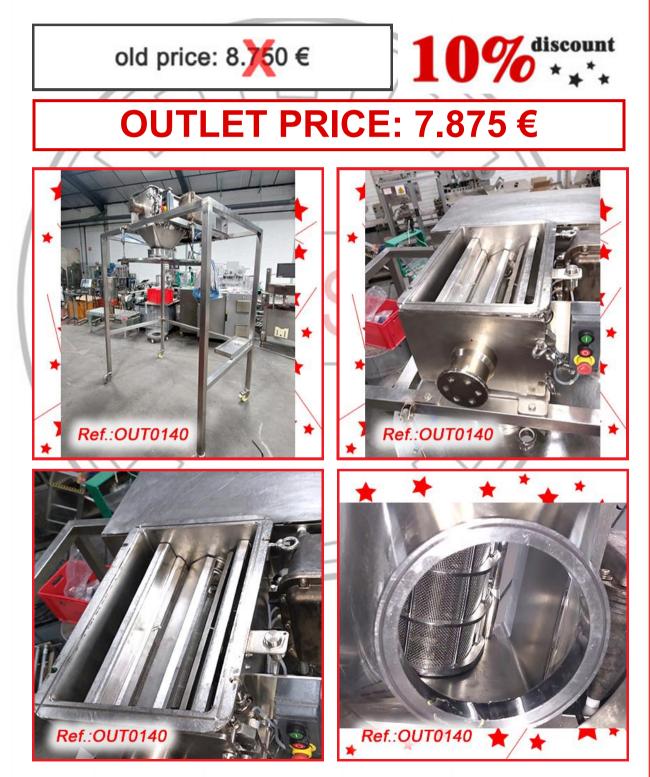

OD CONDITION MACHINE READY FOR IMMEDIATE EXPEDITION

REVISED AND TESTED MACHINERY (WE DON'T HAVE ANY DOCUMENTATION OF THIS EQUIPMENT)









Ref.:OUT0122



"KEK" HORIZONTAL SIEVE MACHINE WITH INPUT CHUTE, ELECTRIC CONTROL CABINET, STRUCTURE AND ONE MESH 250mm APPROX. DIAMETER x 630mm APPROX. LENGTH SIEVE MACHINE IN GOOD CONDITION MACHINE READY FOR IMMEDIATE EXPEDITION

#### REVISED AND TESTED MACHINERY (WE DON'T HAVE ANY DOCUMENTATION OF THIS EQUIPMENT)













"FREWITT" MF-6 STAINLESS STEEL ATEX OSCILATING SIEVE WITH ONE MESH AS IN STOCK AND MOUNTES ON STAILESS STEEL STRUCTURE WITH SUPPORT LEGS WITH CASTER WHEELS WITH BRAKES SIEVE MACHINE IN VERY GOOD CONDITION MACHINE READY FOR IMMEDIATE EXPEDITION

#### REVISED AND TESTED MACHINERY (WE HAVE THE DOCUMENTATION OF THIS EQUIPMENT)



# **Reference OUT0140** \* Ref.:OUT0140 Ref.:OUT0140 Ref.:OUT0140 C

<u>253</u>



"BÖHLE" MODELO PFG-600-EX STAINLES STEEL CENTRIFUGE SIEVE MACHINE WITH MECHANICAL SPEED REGULATION, STAINLESS STEEL STRUCTURE WITH WHEELS AND ONE SIEVE MESH AS IN STOCK MACHINE IN VERY GOOD CONDITION

REVISED AND TESTED MACHINERY (WE HAVE THE DOCUMENTATION OF THIS EQUIPMENT)











"GLATT LABORTECNIC" STAINLESS STEEL CENTRIFUGAL SIEVE MODEL "TR-120" WITH PRODUCT LOAD CHUTE, STAINLESS STEEL STRUCTURE, SUPPORT LEGS WITH CASTER WHEELS AND ONE MESH AS IN STOCK SIEVE MACHINE IN VERY GOOD CONDITION MACHINE READY FOR IMMEDIATE EXPEDITION

REVISED AND TESTED MACHINERY (WE HAVE THE DOCUMENTATION OF THIS EQUIPMENT)



LABORATORY "ERWEKA" OSCILATING SIEVE MACHINE MODEL KU-1 WITH THE MESH IT HAS AT THIS MOMENT SIE