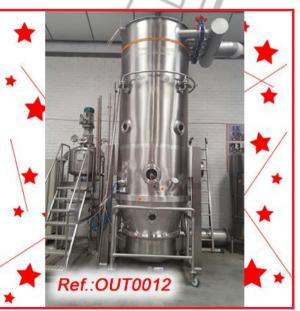

#### REVISED AND TESTED MACHINERY (WE HAVE THE DOCUMENTATION OF THIS EQUIPMENT)

"IMA - ZANASI" AZ-40 CAPSULE FILLING AND CLOSING MACHINE WITH FORMATS FOR PELLETS NUMBERS "0", "1", "2", "3" Y FORMATS FOR POWDER NUMBERS "0", "2" Y "4" MACHINE IN VERY GOOD CONDITION