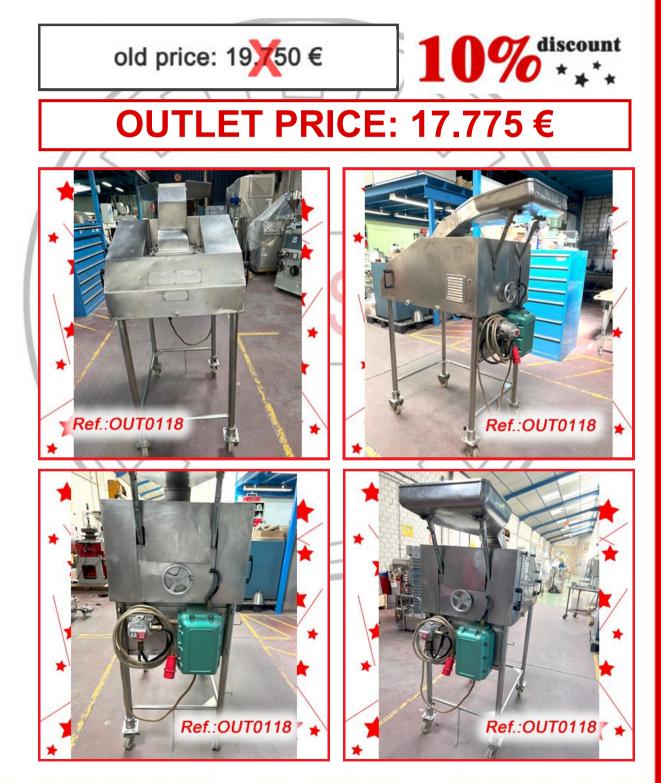

LESS STEEL 75 LITRE "V" TYPE MIXER WITH STRUCTURE AND SUPPORT LEGS MACHINE IN GOOD CONDITION MIXER READY FOR IMMEDIATE EXPEDITION

REVISED AND TESTED MACHINERY (WE HAVE THE DOCUMENTATION OF THIS EQUIPMENT)



STAINLESS STEEL "QUADRO COMIL" MILL MODEL 196-S WITH ELECTRIC CONTROL CABINET AND STAINLESS STEEL STRUCTURE WITH SUPPORT LEGS WITH CASTER WHEELS WITH BRAKES WITH ONE MESH AS IN STOCK MILL IN VERY GOOD CONDITION

#### REVISED AND TESTED MACHINERY (WE HAVE THE DOCUMENTATION OF THIS EQUIPMENT)







STAINLESS STEEL ""MANESTY FILMIZZ" ATEX MODEL D BLADE AND HAMMER MILL WITH STRUCTURE, SUPPORT LEGS WITH CASTER WHEELS AND ONE MESH AS IN STOCK MILL IN VERY GOOD CONDITION MACHINE READY FOR IMMEDIATE EXPEDITION

#### REVISED AND TESTED MACHINERY (WE HAVE THE DOCUMENTATION OF THIS EQUIPMENT)













"MANESTY ROTORGRAN" MODEL MK-III OSCILATING SIEVE WITH TWO MESHES AS IN STOCK SIEVE MACHINE IN GOOD CONDITION MACHINE READY FOR IMMEDIATE EXPEDITION

#### REVISED AND TESTED MACHINERY WITH THE PAINWORK IT HAS AT THIS MOMENT (WE HAVE THE DOCUMENTATION OF THIS EQUIPMENT)







STAINLESS STEEL "FILTRA VIBRACIÓN, S.L." VIBRATING SIEVE MACHINE WITH THREE INLETS ON THE LID, GRIP HANDLES, CASTER WHEELS AND ONE MESH AS IN STOCK SIEVE MACHINE IN VERY GOOD CONDITION MACHINE READY FOR IMMEDIATE EXPEDITION

REVISED AND TESTED MACHINERY (WE DON'T HAVE ANY DOCUMENTATION OF THIS EQUIPMENT)









Ref.:OUT0122



"KEK" HORIZONTAL SIEVE MACHINE WITH INPUT CHUTE, ELECTRIC CONTROL CABINET, STRUCTURE AND ONE MESH 250mm APPROX. DIAMETER x 630mm APPROX. LENGTH SIEVE MACHINE IN GOOD CONDITION MACH