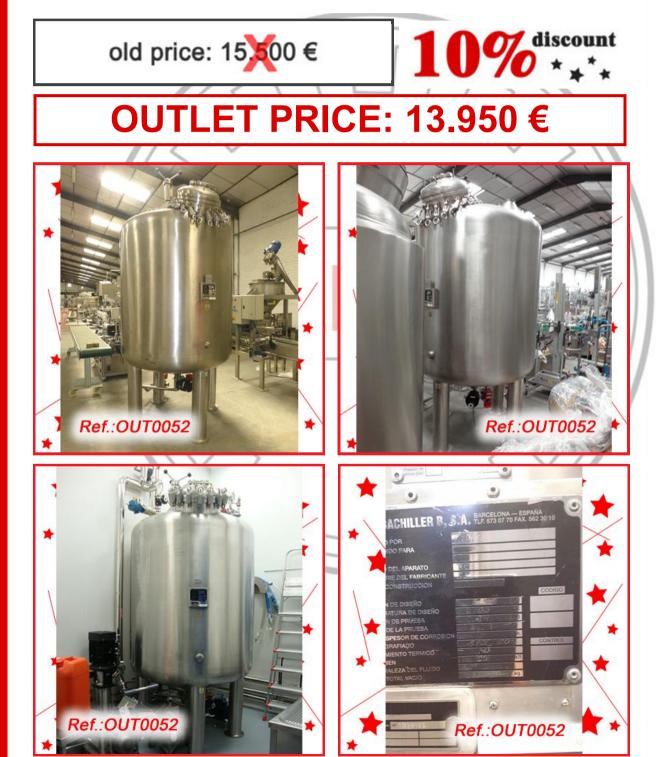

**Outlet April 2024** 

Kg

6

"NERI" MODEL SL-400 TYPE V LABELLING MACHINE WITH UPPER LABELLING HEAD FOR KITS OR BOXES LABELLING MACHINE IN VERY GOOD CONDITION

### REVISED AND TESTED MACHINERY (WE HAVE THE DOCUMENTATION OF THIS EQUIPMENT)





Ref.:OUT0142





Outlet April 2024

Ref.:OUT0142

Ref.:OUT0142

"NERI" MODEL BL-600-S HYBRID SYRINGE LABELLING MACHINE LABELLING MACHINE IN VERY GOOD CONDITION

### REVISED AND TESTED MACHINERY (WE HAVE THE DOCUMENTATION OF THIS EQUIPMENT)









# SA,s.L.







"E. BACHILLER, B" 2.500 LITRE APPROX. STAINLESS STEEL REACTOR WITH CLEANING BUOY, HERMETIC PRESSURE CLOSURE WITH MANHOLE, SEVERAL TOP INLETS, LOWER OUTPUT AND SUPPORT LEGS. REACTOR IN VERY GOOD CONDITION

REVISED AND TESTED MACHINERY (WE DON'T HAVE ANY DOCUMENTATION OF THIS EQUIPMENT)





STAINLESS STEEL 500 LITRE APPROX. PRESSURE REACTOR WITH MARINE AGITATION, PRESSURE LID WITH CLAMPS, VIEWHOLE, SEVERAL INLETS ON TOP LID, GRIP HANDLE, COUNTERWEIGHT ON LID TO EASE LID OPENING AND SUPPORT LEGS REACTOR IN GOOD CONDITION REACTOR READY FOR IMMEDIATE EXPEDITION

### REVISED AND TESTED MACHINERY (WE DON'T HAVE ANY DOCUMENTATION OF THIS EQUIPMENT)







STAINLESS STEEL "M.J. ANDRÉS" 500 LITRE APPROX. PRESSURE REACTOR WITH MARINE AGITATION, PRESSURE LID WITH CLAMPS, STEAM PRESSURE GAUGE, MANHOLE WITH VIEWHOLE, SEVERAL INLETS ON TOP LID, MOTOR ENCLOSED IN STAINLESS STEEL SAFETY CANBINET, COUNTERWEIGHT ON LID TO EASE LID OPENING, GRIP HANDLE AND SUPPORT LEGS WITH WHEELS

MACHINE IN GOOD CONDITION REACTOR READY FOR IMMEDIATE EXPEDITION

### REVISED AND TESTED MACHINERY (WE HAVE T