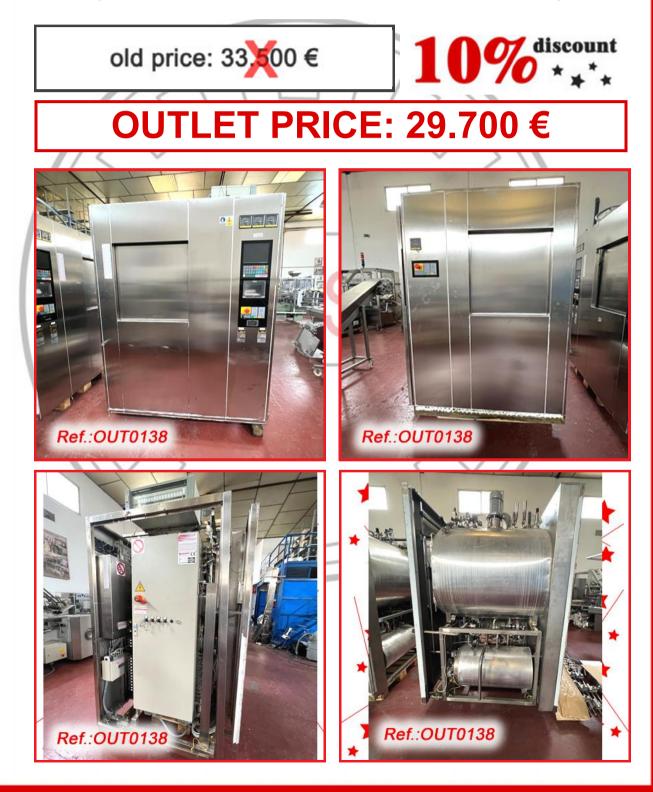

ATT LABORTECNIC" STAINLESS STEEL CONICAL SIEVE - CHOPPER MODEL "TRG-250.03" WITH STAINLESS STEEL STRUCTURE, CASTER WITH WHEELS WITH BRAKES AND ONE MESH AS IN STOCK MACHINE IN VERY GOOD CONDITION MACHINE READY FOR IMMEDIATE EXPEDITION

REVISED AND TESTED MACHINERY (WE DON'T HAVE ANY DOCUMENTATION OF THIS EQUIPMENT)





"FEDEGARI" MODEL "FOM2" 400 LITRE APPROX. STAINLESS STEEL DOUBLE DOOR AUTOCLAVE. THE OPENING AND CLOSING OF DOORS IS VERTICAL. THIS AUTOCLAVE IS ELECTRIC AND IS EQUIPPED WITH A CLEAN WATER STEAM GENERATOR.

APPROXIMATE DIMENSIONS OF AUTOCLAVE COMPARTMENT: 660mm(WIDTH) X 660mm(HEIGHT) X 1000mm(DEPTH)

2 MACHINES AVAILABLE - OUTLET PRICE SPECIFIED IS PER MACHINE AUTOCLAVES IN VERY GOOD CONDITION

#### REVISED AND TESTED MACHINERY (WE HAVE THE DOCUMENTATION OF THIS EQUIPMENT)











265

"FEDEGARI" STAINLESS STEEL 950 LITRE APPROX. AUTOCLAVE WITH TRAY TROLLEY AND CONTROL SCREEN AUTOCLAVE IN GOOD CONDITION

#### REVISED AND TESTED MACHINERY (WE HAVE THE DOCUMENTATION OF THIS EQUIPMENT)









"SAFELINE" METAL DETECTOR WITH STRUCTURE AND WHEELS UNIT IN VERY GOOD CONDITION

#### REVISED AND TESTED MACHINERY (WE HAVE THE DOCUMENTATION OF THIS EQUIPMENT)



"LOCK METALCHEK" MODEL 30+ METAL DETECTOR FOR PHARMACEUTICAL USE 7 UNITS AVAILABLE - OUTLET PRICE SPECIFIED IS PER UNIT UNITS IN VERY GOOD CONDITION

#### REVISED AND TESTED MACHINERY (WE HAVE THE DOCUMENTATION OF THIS EQUIPMENT)















"ADVANTECH" MODEL D-800 TABLET - PILL CLEANER - DEDUSTER EQUIPMENT IN GOOD CONDITION

#### REVISED AND TESTED MACHINERY (WE HAVE THE DOCUMENTATION OF THIS EQUIPMENT)