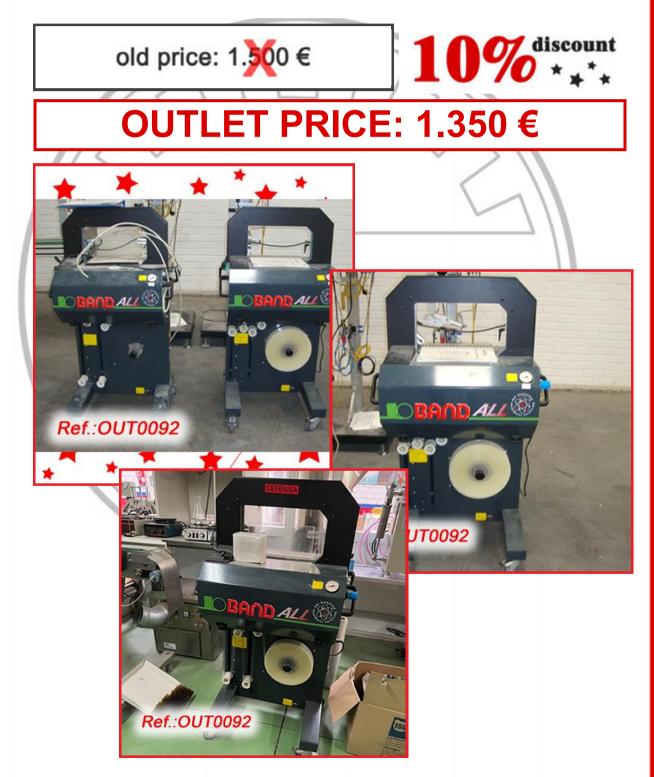

ONE PISTON WITH PRODUCT UPPER TANK AND ELECTRIC CONTROL PANEL WITH DIGITAL TEMPERATURE PROGRAMMERS MACHINE IN VERY GOOD CONDITION

### FINISHED, REVISED, PAINTED AND TESTED MACHINERY (WE HAVE THE DOCUMENTATION OF THIS EQUIPMENT)







"MARCHESINI" MODEL "BA-400" TUCK-TOP PACKAGING MACHINE WITH LEAFLET FOLDER UNIT. AT THIS MOMENT IT IS PREPARED FOR PACKAGING OF BLISTERS WITH THE LOADING UNITS AT INPUT. THIS MACHINE IS ENCLOSED IN A SAFETY GUARD CABINET MACHINE IN GOOD CONDITION

### REVISED AND TESTED MACHINERY (WE HAVE THE DOCUMENTATION OF THIS EQUIPMENT)









191

"BAND-ALL" SEMIAUTOMATIC BANDING MACHINE 2 MACHINES AVAILABLE - OUTLET PRICE SPECIFIED IS PER MACHINE BANDING MACHINES IN VERY GOOD CONDITION

### REVISED AND TESTED MACHINERY (WE HAVE THE DOCUMENTATION OF THIS EQUIPMENT)



"WOLKE" m600 ADVANCED BATCH MARKER WITH TRANSPORT BAND MACHINE IN VERY GOOD CONDITION

### REVISED AND TESTED MACHINERY (WE HAVE THE DOCUMENTATION OF THIS EQUIPMENT)





"WOLKE" m600 BATCH MARKING LINE MOUNTED ON HINGE TRANSPORT BELT WITH HEIGHT AND WIDTH REGULATION WITH SIDE RAILINGS. THIS LINE HAS SUPPORT STRUCTURE WITH WHEELS EQUIPMENT IN VERY GOOD CONDITION

REVISED AND TESTED MACHINERY (WE HAVE THE DOCUMENTATION OF THIS EQUIPMENT)









SA,s.L.



**Reference OUT0103** Ref.:OUT0103 \* F Ref.:OUT0103 Ref.:OUT0103

197

"NERI" MODEL BL-400 TYPE "VTE" TAMPER EVIDENT LABELLING MACHINE WITH THREE LABELLING HEADS. THIS LABELLING MACHINE IS ENCLOSED IN SAFETY GUARD CABINET 2 MACHINES AVAILABLE - OUTLET PRICE SPECIFIED IS PER MACHINE MACHINE IN VERY GOOD CONDITION

### REVISED AND TESTE