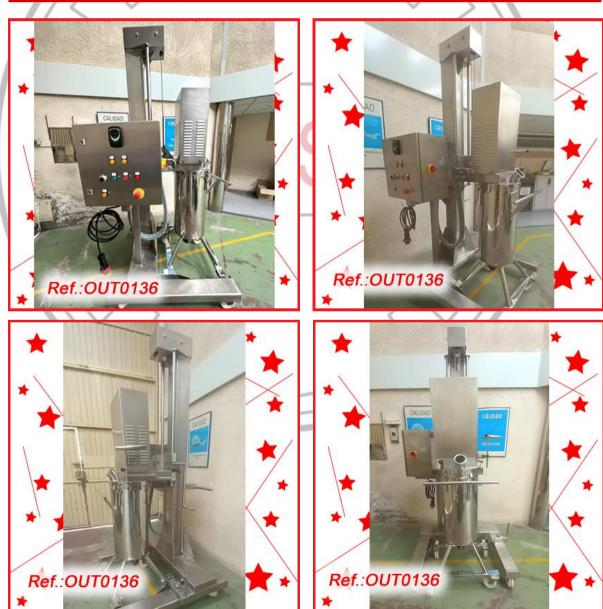

REVISED AND TESTED MACHINERY (WE DON'T HAVE ANY DOCUMENTATION OF THIS EQUIPMENT)





MIRROR FINISH STAINLESS STEEL "HÜTTLIN" MODEL HMG-250 GRANULATOR WITH STRUCTURE AND ELECTRIC CONTROL CABINET. EQUIPMENT IN VERY GOOD CONDITION

REVISED AND TESTED MACHINERY (WE HAVE THE DOCUMENTATION OF THIS EQUIPMENT)











"LLEAL" 200 LITRE APPROX. GRANULATOR MACHINE WITH INTERNAL BLADE WITH PRONGS GRANULATOR IN VERY GOOD CONDITION

#### FINISHED, REVISED, PAINTED AND TESTED MACHINERY (WE DON'T HAVE ANY DOCUMENTATION OF THIS EQUIPMENT)







"ROMACO ROTOLAB" MODEL V032601 LABORATORY MIXER -GRANULATOR EQUIPMENT EQUIPMENT IN GOOD CONDITION

#### REVISED AND TESTED MACHINERY (WE HAVE THE DOCUMENTATION OF THIS EQUIPMENT)



| Ref.:OUTO |          |
|-----------|----------|
|           | <image/> |











A,S.L.





50 LITRE APPROX. "LLEAL" MODEL B-50 "V" TYPE MIXER MIXER IN GOOD CONDITION

REVISED AND TESTED MACHINERY WITH THE PAINWORK IT HAS AT THIS MOMENT (WE HAVE THE DOCUMENTATION OF THIS EQUIPMENT)





# **OUTLET PRICE: 5.310 €**









"M.J. ANDRÉS" 600 LITRE APPROX. "V" MIXER WITH HERMETIC CLAMP CLOSURES AND VALVE FOR USING IF WANTED A VACUUM PRODUCT LOAD SYSTEM (VAC-U.MAX) MIXER IN GOOD CONDITION

REVISED AND TESTED MACHINERY WITH THE PAINWORK IT HAS AT THIS MOMENT (WE DON'T HAVE ANY DOCUMENTATION OF THIS EQUIPMENT)



"P.PRATT" 50 LITRE APPROX. STAINLESS STEEL "V" MIXER WITH TWO HERMETIC LIDS AND OUTLET WITH VALVE MIXER IN GOOD CONDITION MACHINE READY FOR IMMEDIATE EXPEDITIO

#### REVISED AND TESTED MACHINERY WITH THE PAINWORK IT HAS AT THIS MOMENT (WE HAVE THE DOCUMENT