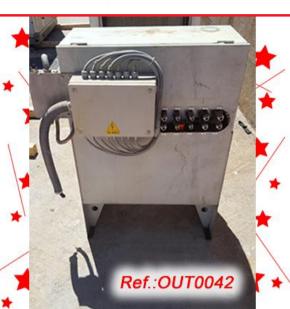

|     | MONOBLOC "MACOFAR" MT-11 BOOTLE FILLING AND CLOSING MACHINE<br>FOR FILLING OF VIALS WITH POWDER - (OUT0049)                                                                                 | 60  |
|-----|---------------------------------------------------------------------------------------------------------------------------------------------------------------------------------------------|-----|
|     | "J.ESQUERDA" 8 PISTON AUTOMATIC FILLING AND CLOSING LINE -<br>(OUT0007)                                                                                                                     | 61  |
|     | "VOLPAK" PACKAGING LINE WITH "PRODEC - BFB" CARTONING END OF<br>LINE MACHINE - (OUT0055)                                                                                                    | 65  |
|     | "ENFLEX" ENF-12 TUCK TOP BOX PACKAGING MACHINE WITH ALREADY FOLDED LEAFLET INTRODUCER - (OUT0050)                                                                                           | 68  |
|     | "IWKA VERTOPAC" VERTICAL PACKAGING MACHINE WITH LEAFLET<br>FOLDER UNIT - (OUT0031)                                                                                                          | 70  |
|     | "HOFLIGER + KARG – BOSCH" CARTONETA PACKAGING MACHINE WITH<br>LEAFTLET FOLDING UNIT AND ONE FORMAT AS IN STOCK<br>MACHINE IN GOOD CONDITION - (OUT0006)                                     | 71  |
|     | "CAM" SM-1CX CARTONING MACHINE FOR SEALING OF BOXES WITH<br>ADHESIVE TAPE AND ONE FORMAT AS IN STOCK - (OUT0064)                                                                            | 72  |
|     | "INMAK-POCKET-3" OR "PRB-BSP" CARTONING MACHINE WITH BOX<br>SEALING WITH ADHESIVE TAPE - (OUT0061)                                                                                          | 75  |
|     | "CAM" ASB-38 AUTOMATIC BUNDLER WRAPPING MACHINE WITH ONE<br>FORMAT AS IN STOCK - (OUT0060)                                                                                                  | 77  |
|     | "PILTZ - BÖSCH" SACHET FORMING - FILLING AND SEALING MACHINE FOR<br>LIQUIDS - GELS - (OUT0059)                                                                                              | 79  |
|     | "MARCHESINI" MTP-10 TEN TRACK VOLUMETRIC SACHET FILLING AND<br>SEALING MACHINE WITH VOLUMETRIC FILLING HEAD - (OUT0015)                                                                     | 81  |
|     | "NERI" SL-200 LABELLING MACHINE WITH TWO 200mm LABEL HEIGHT<br>LABELLING HEADS - (OUT0038)                                                                                                  | 83  |
|     | "AGUILAR SALAS" AND "BÖHLE" PRODUCT DRYING AND GRANULATING<br>PLANT - (OUT0012)                                                                                                             | 87  |
|     | "NIRO FIELDER" PMA-400 GRANULATOR EQUIPMENT WITH HOT WATER<br>JACKET, STRUCTURE, ELECTRIC CONTROL CABINET AND METAL<br>LADDER - (OUT0081)                                                   | 90  |
|     | 500 LITRE APPROX. "GLATT LABORTECNIC" STAINLESS STEEL<br>GRANULATOR EQUIPMENT WITH ITS STRUCTURE - (OUT0088)                                                                                | 93  |
|     | "IMA" GHIBLI-100 FLUID BED DRYER WITH HEAT UNIT, DUST EXTRACTOR<br>OR COLLECTER AND A 300 LITRE APPROX. TANK - (OUT0042)                                                                    | 96  |
|     | POLISHED STAINLESS STEEL "NIRO - GEA" BLAST PROOF FLUID BED<br>DRYER WITH THREE PRODUCT CONTAINERS OF 45L - 169L - 185L AND<br>ACCESORY EQUIPMENT, DUST COLLECTOR AND HEAT UNIT - (OUT0096) | 99  |
|     | STAINLESS STEEL 250 LITRE APPROX. "CALMIC ENGINEERING" MODEL 25<br>WATER STEAM HEATED FLUID BED DRYER - (OUT0102)                                                                           | 103 |
|     | COMPLETE AUTOMATIC "BWI MANESTY" ACCELACOTA 350 FILM COATING EQUIPMENT - (OUT0073)                                                                                                          | 106 |
|     | "THAI COATER" 49" AUTOMATIC FILM COATING EQUIPMENT - (OUT0043)                                                                                                                              | 110 |
| CON | TENT INDEX                                                                                                                                                                                  |     |
|     |                                                                                                                                                                                             |     |